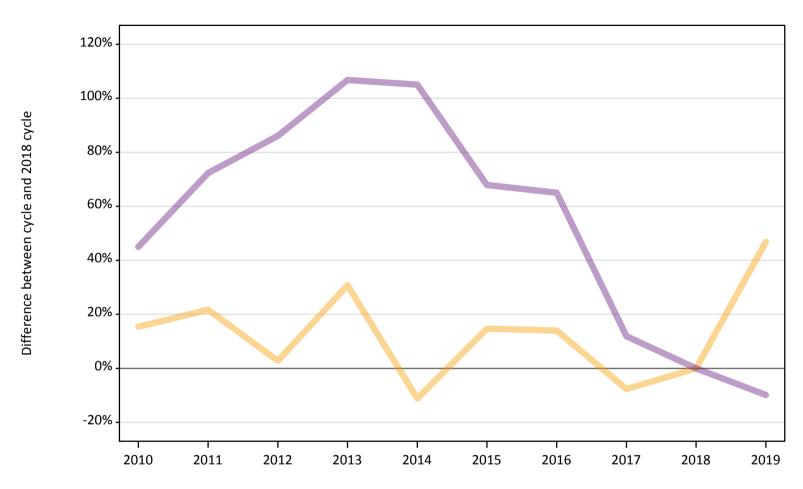

## AB.12 Main scheme applicants to nursing not currently placed from the EU - excluding UK: 1 day after A level results day

Applicants in unplaced states: difference between cycle and 2018 cycle

Note: The percentage change is not plotted in the above chart for groups with fewer than 30 unplaced applicants in any one cycle.

## AB.13 Main scheme applicants to nursing not currently placed from the EU - excluding UK: 1 day after A level results day

Applicants in unplaced states: applicants at 1 day after A level results day

| Applicant type | Status                        | 2010 | 2011  | 2012  | 2013  | 2014  | 2015 | 2016 | 2017 | 2018 | 2019 |
|----------------|-------------------------------|------|-------|-------|-------|-------|------|------|------|------|------|
| Main scheme    | Holding offer                 | 170  | 170   | 150   | 190   | 130   | 160  | 160  | 130  | 140  | 210  |
|                | Free to be placed in Clearing | 850  | 1,020 | 1,100 | 1,220 | 1,210 | 990  | 970  | 660  | 590  | 530  |

#### AB.14 Main scheme applicants to nursing not currently placed from the EU - excluding UK: 1 day after A level results day

Applicants in unplaced states: difference between cycle and 2018 cycle

| Applicant type | Status                        | 2010 | 2011 | 2012 | 2013 | 2014 | 2015 | 2016 | 2017 | 2018 | 2019 |
|----------------|-------------------------------|------|------|------|------|------|------|------|------|------|------|
| Main scheme    | Holding offer                 | 15%  | 22%  | 3%   | 31%  | -11% | 15%  | 14%  | -8%  | 0%   | 47%  |
|                | Free to be placed in Clearing | 45%  | 72%  | 86%  | 107% | 105% | 68%  | 65%  | 12%  | 0%   | -10% |

Note: The percentage change is not recorded in the above table for groups with fewer than 10 unplaced applicants in that cycle or in the 2018 cycle.

Direct to Clearing: difference between cycle and 2018 cycle