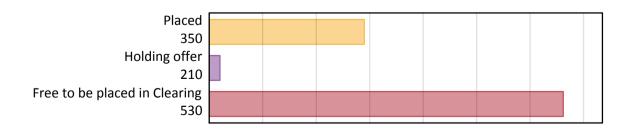

#### AB.1 Placed applicants to nursing from the EU - excluding UK, 2019 cycle

| Applicant type     | Status                        | 2019 |
|--------------------|-------------------------------|------|
| Main scheme        | Placed (Clearing)             | 0    |
|                    | Placed (Adjustment)           | 0    |
|                    | Placed (Firm)                 | 320  |
|                    | Placed (Insurance)            | 10   |
|                    | Placed (Other)                | 10   |
|                    | Holding offer                 | 210  |
|                    | Free to be placed in Clearing | 530  |
| Direct to Clearing | Placed (Direct to Clearing)   | 0    |
|                    | Other (Direct to Clearing)    | 10   |
| All applicants     | Placed                        | 350  |

## AB.2 Summary of nursing applicants who are placed, holding offers or free to be placed in Clearing ( the EU - excluding UK )

Placed applicants to nursing: difference between cycle and 2018 cycle

Note: The percentage change is not plotted in the above chart for groups with fewer than 30 placed applicants in any one cycle.