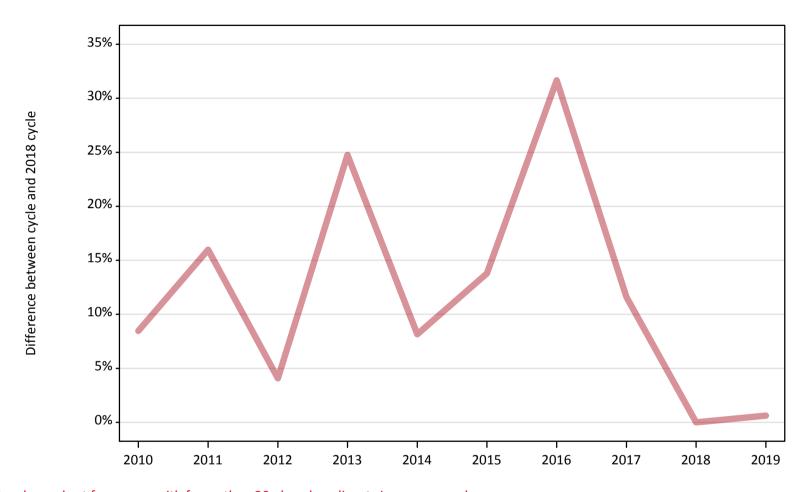

#### AB.8 Placed main scheme applicants to nursing from the EU - excluding UK: 1 day after A level results day

All Main scheme placed routes (excluding Adjustment): difference between cycle and 2018 cycle

| Applicant type | Status             | 2010 | 2011 | 2012 | 2013 | 2014 | 2015 | 2016 | 2017 | 2018 | 2019 |
|----------------|--------------------|------|------|------|------|------|------|------|------|------|------|
| Main scheme    | Placed (Clearing)  |      |      |      |      |      |      |      |      |      |      |
|                | Placed (Firm)      | 8%   | 16%  | 4%   | 25%  | 8%   | 14%  | 32%  | 12%  | 0%   | 1%   |
|                | Placed (Insurance) |      |      |      |      |      |      |      |      |      |      |
|                | Placed (Other)     |      |      |      |      |      |      |      |      |      |      |

Note: The percentage change is not recorded in the above table for groups with fewer than 10 placed applicants in that cycle or in the 2018 cycle.