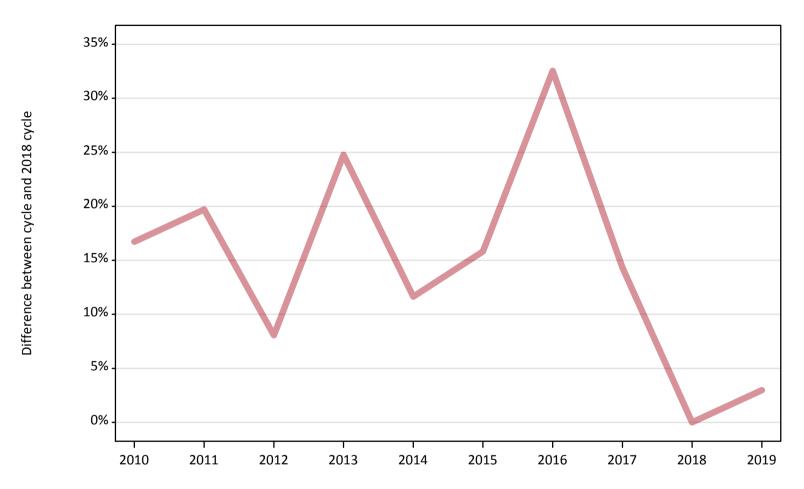

#### AB.5 Placed applicants to nursing from the EU - excluding UK: 1 day after A level results day

Placed applicants to nursing: difference between cycle and 2018 cycle

| Applicant type Status | 2010 | 2011 | 2012 | 2013 | 2014 | 2015 | 2016 | 2017 | 2018 | 2019 |
|-----------------------|------|------|------|------|------|------|------|------|------|------|
| All applicants Placed | 17%  | 20%  | 8%   | 25%  | 12%  | 16%  | 33%  | 14%  | 0%   | 3%   |

Note: The percentage change is not recorded in the above table for groups with fewer than 10 placed applicants in that cycle or in the 2018 cycle.