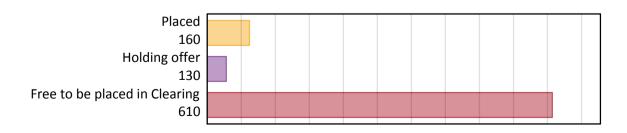

#### AB.1 Placed applicants to nursing from outside the EU, 2019 cycle

| Applicant type     | Status                        | 2019 |
|--------------------|-------------------------------|------|
| Main scheme        | Placed (Clearing)             | 0    |
|                    | Placed (Adjustment)           | 0    |
|                    | Placed (Firm)                 | 140  |
|                    | Placed (Insurance)            | 10   |
|                    | Placed (Other)                | 10   |
|                    | Holding offer                 | 130  |
|                    | Free to be placed in Clearing | 610  |
| Direct to Clearing | Placed (Direct to Clearing)   | 0    |
|                    | Other (Direct to Clearing)    | 10   |
| All applicants     | Placed                        | 160  |