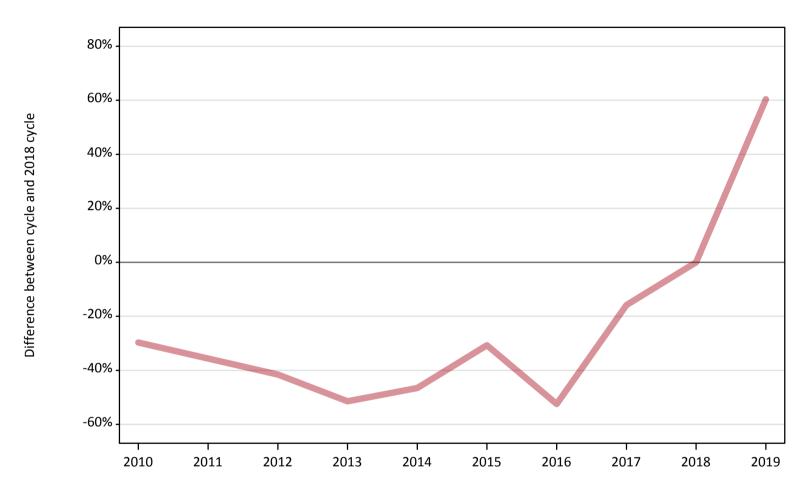

## AB.2 Summary of nursing applicants who are placed, holding offers or free to be placed in Clearing ( outside the EU )

Placed applicants to nursing: difference between cycle and 2018 cycle

Placed

Note: The percentage change is not plotted in the above chart for groups with fewer than 30 placed applicants in any one cycle.

#### AB.5 Placed applicants to nursing from outside the EU: 1 day after A level results day

Placed applicants to nursing: difference between cycle and 2018 cycle

| Applicant type Status | 2010 | 2011 | 2012 | 2013 | 2014 | 2015 | 2016 | 2017 | 2018 | 2019 |
|-----------------------|------|------|------|------|------|------|------|------|------|------|
| All applicants Placed | -30% | -36% | -42% | -51% | -47% | -31% | -52% | -16% | 0%   | 60%  |