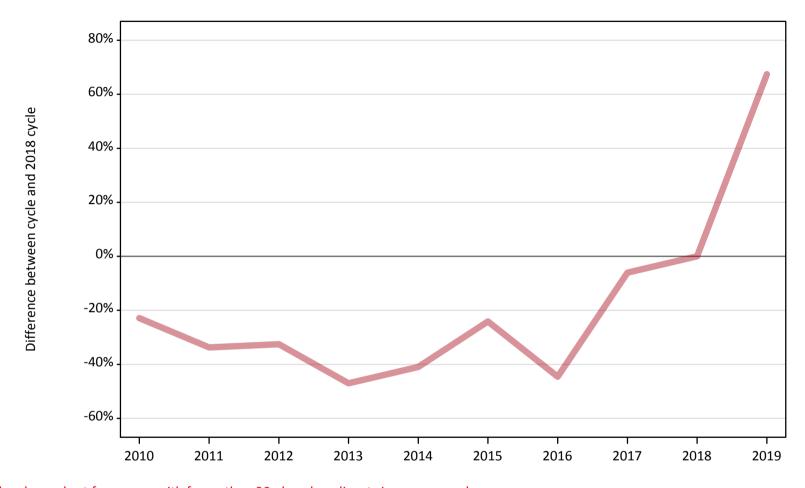

#### AB.6 Placed main scheme applicants to nursing from outside the EU: 1 day after A level results day

All Main scheme placed routes (excluding Adjustment): difference between cycle and 2018 cycle

Note: The percentage change is not plotted in the above chart for groups with fewer than 30 placed applicants in any one cycle.

#### AB.8 Placed main scheme applicants to nursing from outside the EU: 1 day after A level results day

All Main scheme placed routes (excluding Adjustment): difference between cycle and 2018 cycle

| Applicant type | Status             | 2010 | 2011 | 2012 | 2013 | 2014 | 2015 | 2016 | 2017 | 2018 | 2019 |
|----------------|--------------------|------|------|------|------|------|------|------|------|------|------|
| Main scheme    | Placed (Clearing)  |      |      |      |      |      |      |      |      |      |      |
|                | Placed (Firm)      | -23% | -34% | -33% | -47% | -41% | -24% | -45% | -6%  | 0%   | 67%  |
|                | Placed (Insurance) |      |      |      |      |      |      |      |      |      |      |
|                | Placed (Other)     |      |      |      |      |      |      |      |      |      |      |