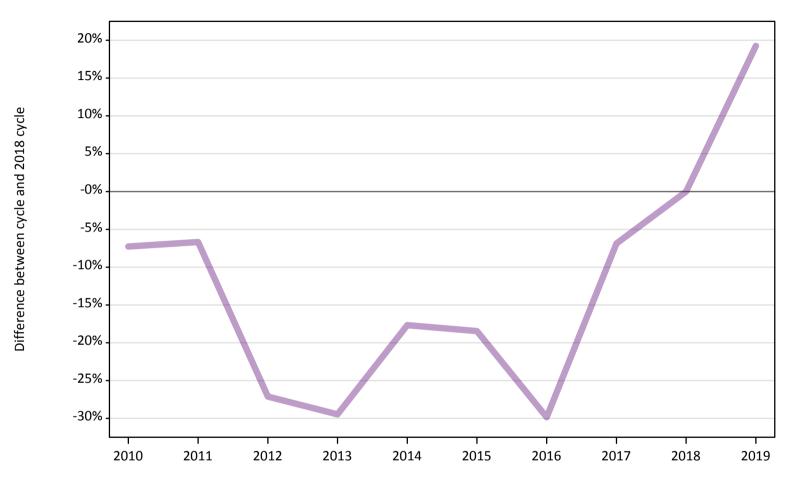

## AB.12 Main scheme applicants to nursing not currently placed from outside the EU: 1 day after A level results day

Applicants in unplaced states: difference between cycle and 2018 cycle

Note: The percentage change is not plotted in the above chart for groups with fewer than 30 unplaced applicants in any one cycle.

#### AB.14 Main scheme applicants to nursing not currently placed from outside the EU: 1 day after A level results day

Applicants in unplaced states: difference between cycle and 2018 cycle

| Applicant type | Status                        | 2010 | 2011 | 2012 | 2013 | 2014 | 2015 | 2016 | 2017 | 2018 | 2019 |
|----------------|-------------------------------|------|------|------|------|------|------|------|------|------|------|
| Main scheme    | Holding offer                 | -69% | -71% | -68% | -58% | -66% | -60% | -57% | -35% | 0%   | 66%  |
|                | Free to be placed in Clearing | -7%  | -7%  | -27% | -29% | -18% | -18% | -30% | -7%  | 0%   | 19%  |

Note: The percentage change is not recorded in the above table for groups with fewer than 10 unplaced applicants in that cycle or in the 2018 cycle.

Direct to Clearing: difference between cycle and 2018 cycle