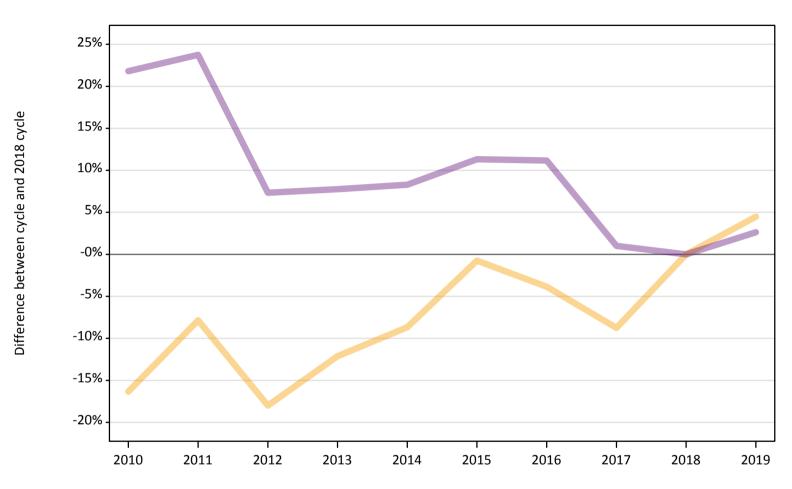

## A.12 Main scheme applicants not currently placed from the EU - excluding UK: 4 days after A level results day

Applicants in unplaced states: difference between cycle and 2018 cycle

## A.14 Main scheme applicants not currently placed from the EU - excluding UK: 4 days after A level results day

Applicants in unplaced states: difference between cycle and 2018 cycle

| Applicant type | Status                        | 2010 | 2011 | 2012 | 2013 | 2014 | 2015 | 2016 | 2017 | 2018 | 2019 |
|----------------|-------------------------------|------|------|------|------|------|------|------|------|------|------|
| Main scheme    | Holding offer                 | -16% | -8%  | -18% | -12% | -9%  | -1%  | -4%  | -9%  | 0%   | 4%   |
|                | Free to be placed in Clearing | 22%  | 24%  | 7%   | 8%   | 8%   | 11%  | 11%  | 1%   | 0%   | 3%   |