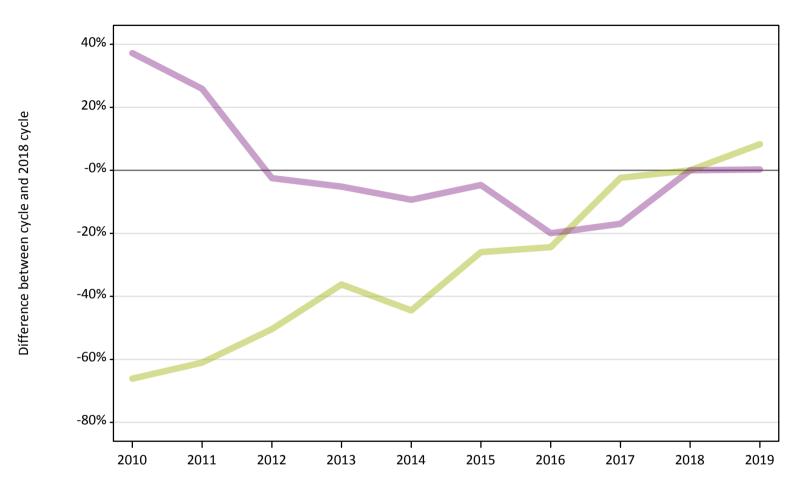

# A.2 Summary of applicants who are placed, holding offers or free to be placed in Clearing ( the EU - excluding UK )

All placed applicants: difference between cycle and 2018 cycle

Placed

## A.5 All placed applicants from the EU - excluding UK: 4 days after A level results day

All placed applicants: difference between cycle and 2018 cycle

| Applicant type Status | 2010 | 2011 | 2012 | 2013 | 2014 | 2015 | 2016 | 2017 | 2018 | 2019 |
|-----------------------|------|------|------|------|------|------|------|------|------|------|
| All applicants Placed | -23% | -17% | -28% | -23% | -17% | -8%  | 1%   | -1%  | 0%   | -1%  |