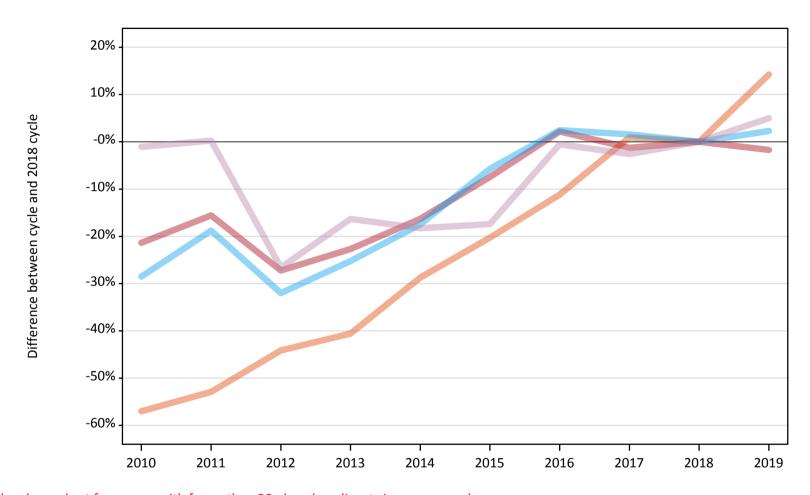

All Main scheme placed routes (excluding Adjustment): difference between cycle and 2018 cycle

## A.8 Placed main scheme applicants from the EU - excluding UK: 4 days after A level results day

All Main scheme placed routes (excluding Adjustment): difference between cycle and 2018 cycle

| Applicant type | Status             | 2010 | 2011 | 2012 | 2013 | 2014 | 2015 | 2016 | 2017 | 2018 | 2019 |
|----------------|--------------------|------|------|------|------|------|------|------|------|------|------|
| Main scheme    | Placed (Clearing)  | -57% | -53% | -44% | -41% | -29% | -20% | -11% | 1%   | 0%   | 14%  |
|                | Placed (Firm)      | -21% | -16% | -27% | -23% | -16% | -7%  | 2%   | -1%  | 0%   | -2%  |
|                | Placed (Insurance) | -29% | -19% | -32% | -25% | -17% | -6%  | 2%   | 2%   | 0%   | 2%   |
|                | Placed (Other)     | -1%  | 0%   | -27% | -16% | -18% | -17% | -1%  | -3%  | 0%   | 5%   |