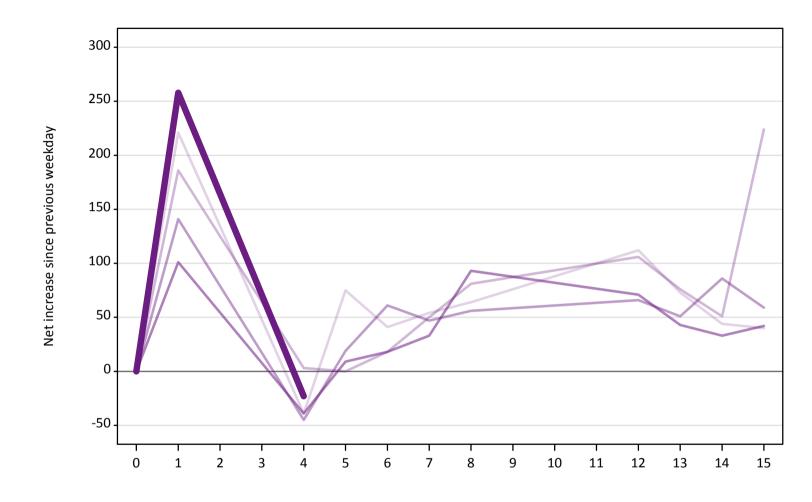

A.19 All Placed: Daily net change (from the EU - excluding UK)

Net increase since previous weekday (2019 cycle up to 4 days after A level results day)

| Applicant status, days | since A level results day | 2015 | 2016 | 2017 | 2018 | 2019 |
|------------------------|---------------------------|------|------|------|------|------|
| All Placed             | 0                         | 0    | 0    | 0    | 0    | 0    |
|                        | 1                         | 550  | 650  | 720  | 650  | 490  |
|                        | 4                         | 790  | 760  | 750  | 790  | 750  |
|                        | 5                         | 450  | 360  | 330  | 340  |      |
|                        | 6                         | 370  | 250  | 250  | 370  |      |
|                        | 7                         | 280  | 270  | 220  | 260  |      |
|                        | 8                         | 270  | 190  | 220  | 210  |      |
|                        | 12                        | 400  | 150  | 160  | 210  |      |
|                        | 13                        | 150  | 150  | 110  | 100  |      |
|                        | 14                        | 150  | 210  | 200  | 170  |      |
|                        | 15                        | 130  | 120  | 130  | 160  |      |