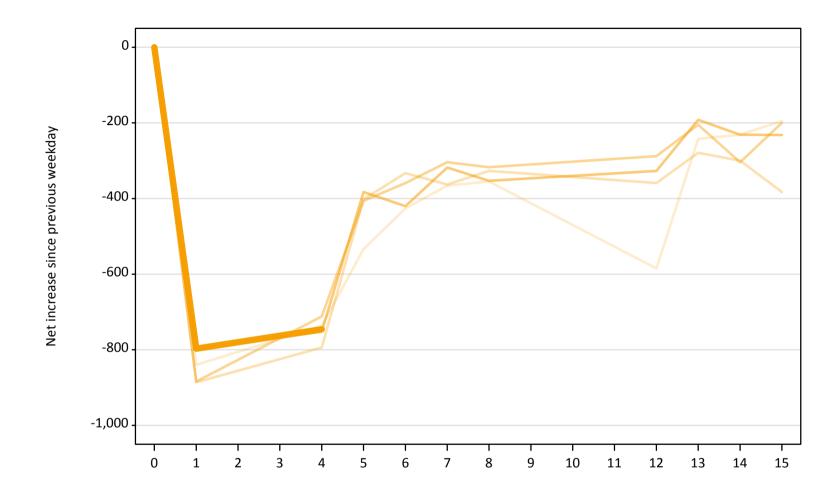

A.23 Holding Offer: Daily net change (from the EU - excluding UK)
Net increase since previous weekday (2019 cycle up to 4 days after A level results day)

| Applicant status, days since A level results day |    | 2015 | 2016 | 2017 | 2018 | 2019 |
|--------------------------------------------------|----|------|------|------|------|------|
| Holding Offer                                    | 0  | 0    | 0    | 0    | 0    | 0    |
|                                                  | 1  | -840 | -890 | -880 | -800 | -800 |
|                                                  | 4  | -740 | -790 | -710 | -750 | -750 |
|                                                  | 5  | -530 | -400 | -410 | -380 |      |
|                                                  | 6  | -430 | -330 | -360 | -420 |      |
|                                                  | 7  | -370 | -360 | -300 | -320 |      |
|                                                  | 8  | -360 | -330 | -320 | -350 |      |
|                                                  | 12 | -590 | -360 | -290 | -330 |      |
|                                                  | 13 | -240 | -280 | -210 | -190 |      |
|                                                  | 14 | -230 | -300 | -300 | -230 |      |
|                                                  | 15 | -200 | -380 | -200 | -230 |      |