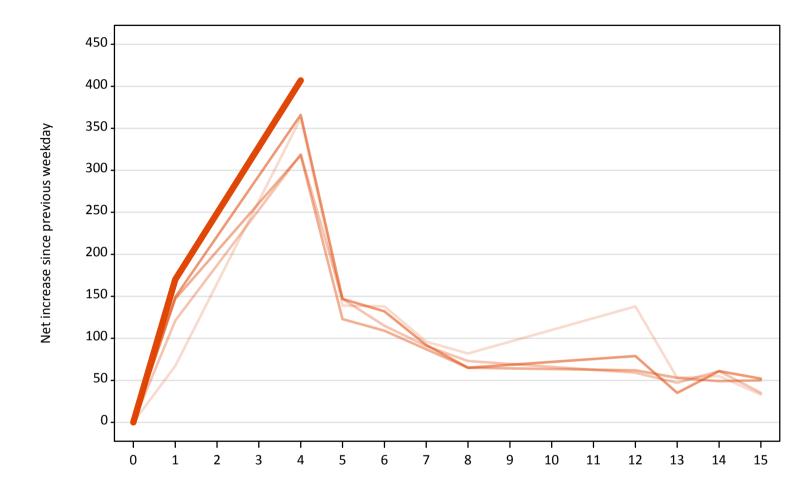

A.19 All Placed: Daily net change (from the EU - excluding UK)

Net increase since previous weekday (2019 cycle up to 4 days after A level results day)

| Applicant status, days | since A level results day | 2015 | 2016 | 2017 | 2018 | 2019 |
|------------------------|---------------------------|------|------|------|------|------|
| All Placed             | 0                         | 0    | 0    | 0    | 0    | 0    |
|                        | 1                         | 550  | 650  | 720  | 650  | 490  |
|                        | 4                         | 790  | 760  | 750  | 790  | 750  |
|                        | 5                         | 450  | 360  | 330  | 340  |      |
|                        | 6                         | 370  | 250  | 250  | 370  |      |
|                        | 7                         | 280  | 270  | 220  | 260  |      |
|                        | 8                         | 270  | 190  | 220  | 210  |      |
|                        | 12                        | 400  | 150  | 160  | 210  |      |
|                        | 13                        | 150  | 150  | 110  | 100  |      |
|                        | 14                        | 150  | 210  | 200  | 170  |      |
|                        | 15                        | 130  | 120  | 130  | 160  |      |