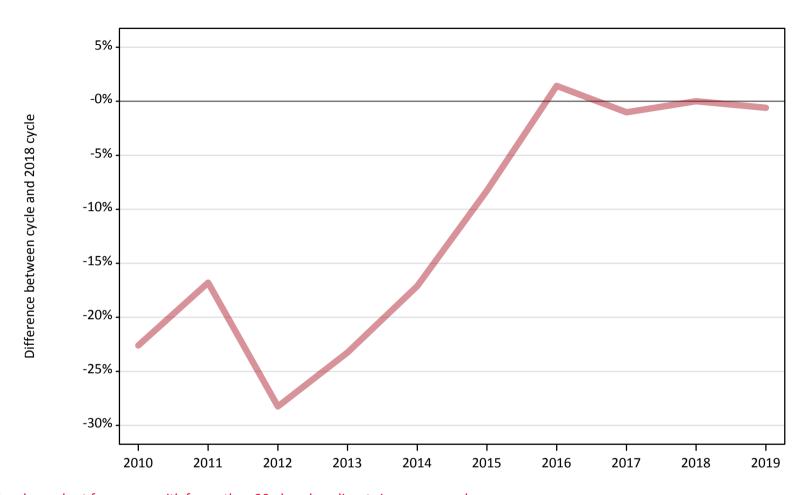

# A.2 Summary of applicants who are placed, holding offers or free to be placed in Clearing ( the EU - excluding UK )

All placed applicants: difference between cycle and 2018 cycle

Placed

## A.5 All placed applicants from the EU - excluding UK: 4 days after A level results day

All placed applicants: difference between cycle and 2018 cycle

| Applicant type Status | 2010 | 2011 | 2012 | 2013 | 2014 | 2015 | 2016 | 2017 | 2018 | 2019 |
|-----------------------|------|------|------|------|------|------|------|------|------|------|
| All applicants Placed | -23% | -17% | -28% | -23% | -17% | -8%  | 1%   | -1%  | 0%   | -1%  |