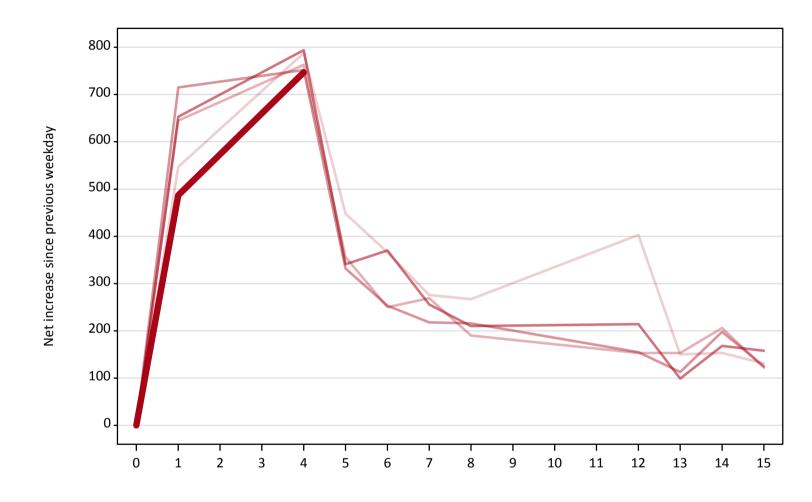

A.19 All Placed: Daily net change (from the EU - excluding UK)

Net increase since previous weekday (2019 cycle up to 4 days after A level results day)

| Applicant status, days | since A level results day | 2015 | 2016 | 2017 | 2018 | 2019 |
|------------------------|---------------------------|------|------|------|------|------|
| All Placed             | 0                         | 0    | 0    | 0    | 0    | 0    |
|                        | 1                         | 550  | 650  | 720  | 650  | 490  |
|                        | 4                         | 790  | 760  | 750  | 790  | 750  |
|                        | 5                         | 450  | 360  | 330  | 340  |      |
|                        | 6                         | 370  | 250  | 250  | 370  |      |
|                        | 7                         | 280  | 270  | 220  | 260  |      |
|                        | 8                         | 270  | 190  | 220  | 210  |      |
|                        | 12                        | 400  | 150  | 160  | 210  |      |
|                        | 13                        | 150  | 150  | 110  | 100  |      |
|                        | 14                        | 150  | 210  | 200  | 170  |      |
|                        | 15                        | 130  | 120  | 130  | 160  |      |