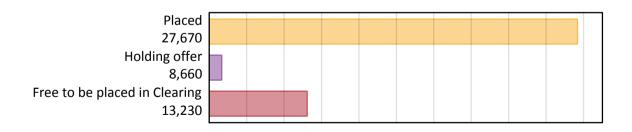

## A.1 Applicants by type and status from the EU - excluding UK, 2019 cycle

| Status                        | 2019                                                                                                                                                                                             |
|-------------------------------|--------------------------------------------------------------------------------------------------------------------------------------------------------------------------------------------------|
| Placed (Clearing)             | 1,000                                                                                                                                                                                            |
| Placed (Adjustment)           | 20                                                                                                                                                                                               |
| Placed (Firm)                 | 23,240                                                                                                                                                                                           |
| Placed (Insurance)            | 1,970                                                                                                                                                                                            |
| Placed (Other)                | 1,180                                                                                                                                                                                            |
| Holding offer                 | 8,660                                                                                                                                                                                            |
| Free to be placed in Clearing | 13,230                                                                                                                                                                                           |
| Placed (Direct to Clearing)   | 280                                                                                                                                                                                              |
| Other (Direct to Clearing)    | 410                                                                                                                                                                                              |
| Placed                        | 27,670                                                                                                                                                                                           |
|                               | Placed (Clearing)  Placed (Adjustment)  Placed (Firm)  Placed (Insurance)  Placed (Other)  Holding offer  Free to be placed in Clearing  Placed (Direct to Clearing)  Other (Direct to Clearing) |