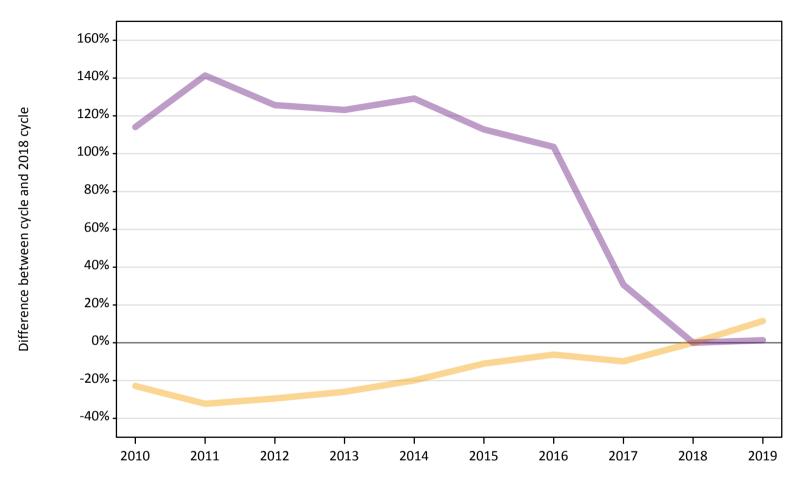

# AB.12 Main scheme applicants to nursing not currently placed from the UK: 4 days after A level results day

Applicants in unplaced states: difference between cycle and 2018 cycle

Note: The percentage change is not plotted in the above chart for groups with fewer than 30 unplaced applicants in any one cycle.

# AB.13 Main scheme applicants to nursing not currently placed from the UK: 4 days after A level results day

Applicants in unplaced states: applicants at 4 days after A level results day

| Applicant type | Status                        | 2010   | 2011   | 2012   | 2013   | 2014   | 2015   | 2016   | 2017   | 2018   | 2019   |
|----------------|-------------------------------|--------|--------|--------|--------|--------|--------|--------|--------|--------|--------|
| Main scheme    | Holding offer                 | 4,740  | 4,170  | 4,330  | 4,550  | 4,920  | 5,470  | 5,760  | 5,540  | 6,150  | 6,860  |
|                | Free to be placed in Clearing | 28,700 | 32,360 | 30,250 | 29,920 | 30,720 | 28,520 | 27,290 | 17,510 | 13,400 | 13,580 |

## AB.14 Main scheme applicants to nursing not currently placed from the UK: 4 days after A level results day

Applicants in unplaced states: difference between cycle and 2018 cycle

| Applicant type | Status                        | 2010 | 2011 | 2012 | 2013 | 2014 | 2015 | 2016 | 2017 | 2018 | 2019 |
|----------------|-------------------------------|------|------|------|------|------|------|------|------|------|------|
| Main scheme    | Holding offer                 | -23% | -32% | -30% | -26% | -20% | -11% | -6%  | -10% | 0%   | 12%  |
|                | Free to be placed in Clearing | 114% | 141% | 126% | 123% | 129% | 113% | 104% | 31%  | 0%   | 1%   |