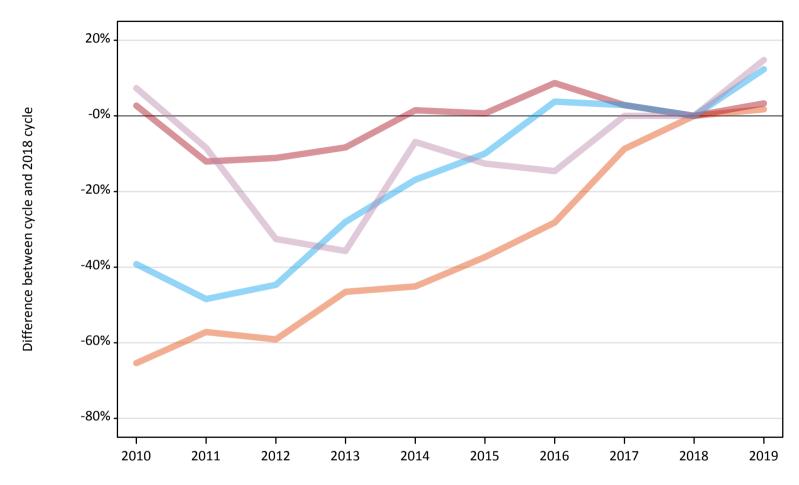

# AB.6 Placed main scheme applicants to nursing from the UK: 4 days after A level results day

All Main scheme placed routes (excluding Adjustment): difference between cycle and 2018 cycle

Note: The percentage change is not plotted in the above chart for groups with fewer than 30 placed applicants in any one cycle.

#### AB.8 Placed main scheme applicants to nursing from the UK: 4 days after A level results day

All Main scheme placed routes (excluding Adjustment): difference between cycle and 2018 cycle

| Applicant type | Status             | 2010 | 2011 | 2012 | 2013 | 2014 | 2015 | 2016 | 2017 | 2018 | 2019 |
|----------------|--------------------|------|------|------|------|------|------|------|------|------|------|
| Main scheme    | Placed (Clearing)  | -65% | -57% | -59% | -47% | -45% | -37% | -28% | -9%  | 0%   | 2%   |
|                | Placed (Firm)      | 3%   | -12% | -11% | -8%  | 1%   | 1%   | 9%   | 3%   | 0%   | 3%   |
|                | Placed (Insurance) | -39% | -48% | -45% | -28% | -17% | -10% | 4%   | 3%   | 0%   | 12%  |
|                | Placed (Other)     | 7%   | -8%  | -33% | -36% | -7%  | -13% | -15% | 0%   | 0%   | 15%  |