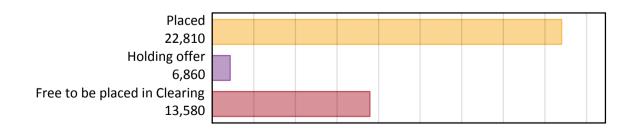

## AB.1 Placed applicants to nursing from the UK, 2019 cycle

| Applicant type     | Status                        | 2019   |
|--------------------|-------------------------------|--------|
| Main scheme        | Placed (Clearing)             | 630    |
|                    | Placed (Adjustment)           | 10     |
|                    | Placed (Firm)                 | 20,480 |
|                    | Placed (Insurance)            | 470    |
|                    | Placed (Other)                | 1,050  |
|                    | Holding offer                 | 6,860  |
|                    | Free to be placed in Clearing | 13,580 |
| Direct to Clearing | Placed (Direct to Clearing)   | 170    |
|                    | Other (Direct to Clearing)    | 430    |
| All applicants     | Placed                        | 22,810 |