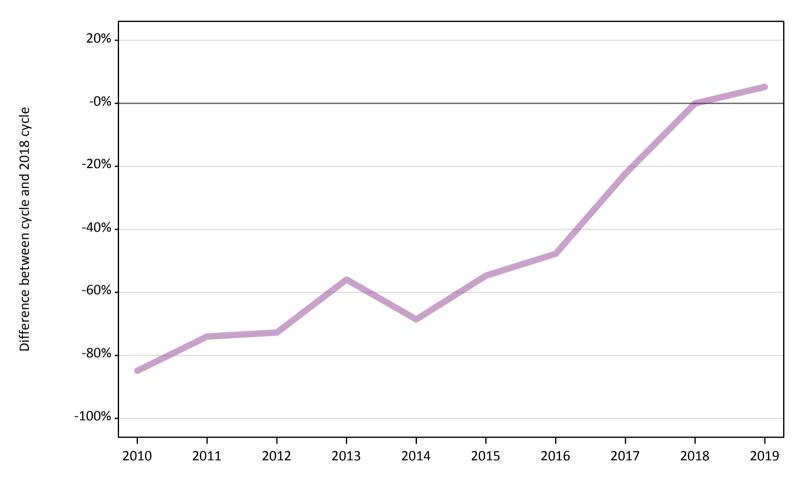

# AB.16 Direct to Clearing applicants from the UK: 4 days after A level results day

Direct to Clearing 4 days after A level results day

| Applicant type     | Status                      | 2010 | 2011 | 2012 | 2013 | 2014 | 2015 | 2016 | 2017 | 2018 | 2019 |
|--------------------|-----------------------------|------|------|------|------|------|------|------|------|------|------|
| Direct to Clearing | Placed (Direct to Clearing) | 30   | 20   | 40   | 50   | 20   | 40   | 70   | 120  | 170  | 170  |
|                    | Other (Direct to Clearing)  | 60   | 110  | 110  | 180  | 130  | 180  | 210  | 310  | 400  | 430  |

## AB.17 Direct to Clearing applicants from the UK: 4 days after A level results day

Direct to Clearing: difference between cycle and 2018 cycle

| Applicant type Status                    | 2010         | 2011 | 2012 | 2013 | 2014 | 2015 | 2016 | 2017 | 2018 | 2019 |
|------------------------------------------|--------------|------|------|------|------|------|------|------|------|------|
| Direct to Clearing Placed (Direct to Cle | earing) -83% | -87% | -78% | -72% | -86% | -75% | -61% | -29% | 0%   | -3%  |
| Other (Direct to Clea                    | aring) -85%  | -74% | -73% | -56% | -69% | -55% | -48% | -22% | 0%   | 5%   |