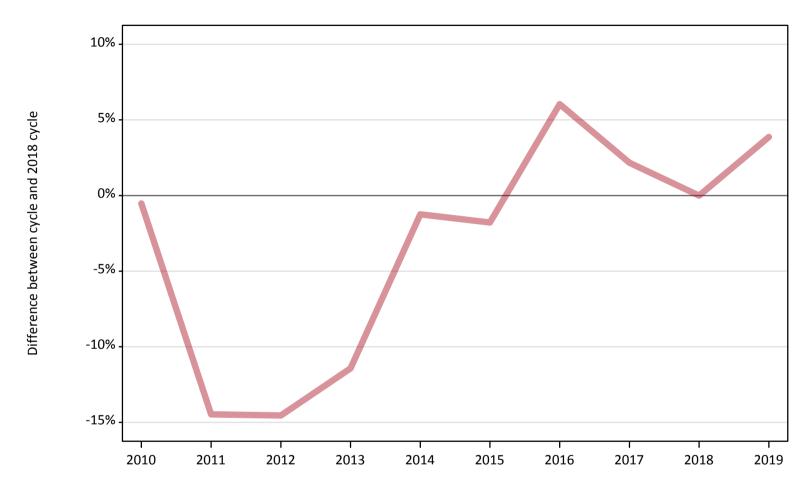

# AB.2 Summary of nursing applicants who are placed, holding offers or free to be placed in Clearing (the UK)

Placed applicants to nursing: difference between cycle and 2018 cycle

Note: The percentage change is not plotted in the above chart for groups with fewer than 30 placed applicants in any one cycle.

#### AB.5 Placed applicants to nursing from the UK: 4 days after A level results day

Placed applicants to nursing: difference between cycle and 2018 cycle

| Applicant type Status | 2010 | 2011 | 2012 | 2013 | 2014 | 2015 | 2016 | 2017 | 2018 | 2019 |
|-----------------------|------|------|------|------|------|------|------|------|------|------|
| All applicants Placed | -1%  | -14% | -15% | -11% | -1%  | -2%  | 6%   | 2%   | 0%   | 4%   |