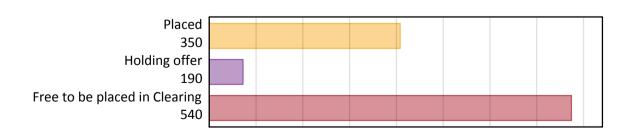

#### AB.1 Placed applicants to nursing from the EU - excluding UK, 2019 cycle

| Applicant type     | Status                        | 2019 |
|--------------------|-------------------------------|------|
| Main scheme        | Placed (Clearing)             | 0    |
|                    | Placed (Adjustment)           | 0    |
|                    | Placed (Firm)                 | 330  |
|                    | Placed (Insurance)            | 10   |
|                    | Placed (Other)                | 20   |
|                    | Holding offer                 | 190  |
|                    | Free to be placed in Clearing | 540  |
| Direct to Clearing | Placed (Direct to Clearing)   | 0    |
|                    | Other (Direct to Clearing)    | 10   |
| All applicants     | Placed                        | 350  |

# AB.2 Summary of nursing applicants who are placed, holding offers or free to be placed in Clearing ( the EU - excluding UK )

Placed applicants to nursing: difference between cycle and 2018 cycle

Placed