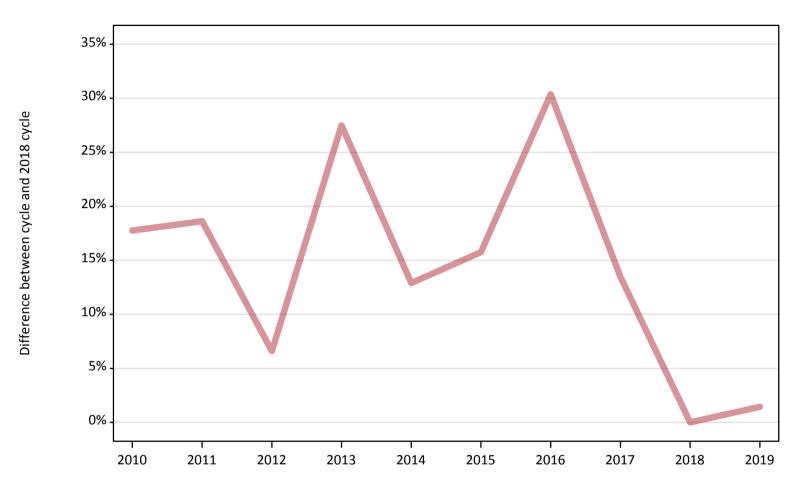

## AB.4 Placed applicants to nursing from the EU - excluding UK: 4 days after A level results day

Placed applicants to nursing: applicants at 4 days after A level results day

| Applicant type Status | 2010 | 2011 | 2012 | 2013 | 2014 | 2015 | 2016 | 2017 | 2018 | 2019 |
|-----------------------|------|------|------|------|------|------|------|------|------|------|
| All applicants Placed | 410  | 410  | 370  | 450  | 390  | 400  | 460  | 400  | 350  | 350  |

#### AB.5 Placed applicants to nursing from the EU - excluding UK: 4 days after A level results day

Placed applicants to nursing: difference between cycle and 2018 cycle

| Applicant type Status | 2010 | 2011 | 2012 | 2013 | 2014 | 2015 | 2016 | 2017 | 2018 | 2019 |
|-----------------------|------|------|------|------|------|------|------|------|------|------|
| All applicants Placed | 18%  | 19%  | 7%   | 28%  | 13%  | 16%  | 30%  | 13%  | 0%   | 1%   |

Note: The percentage change is not recorded in the above table for groups with fewer than 10 placed applicants in that cycle or in the 2018 cycle.