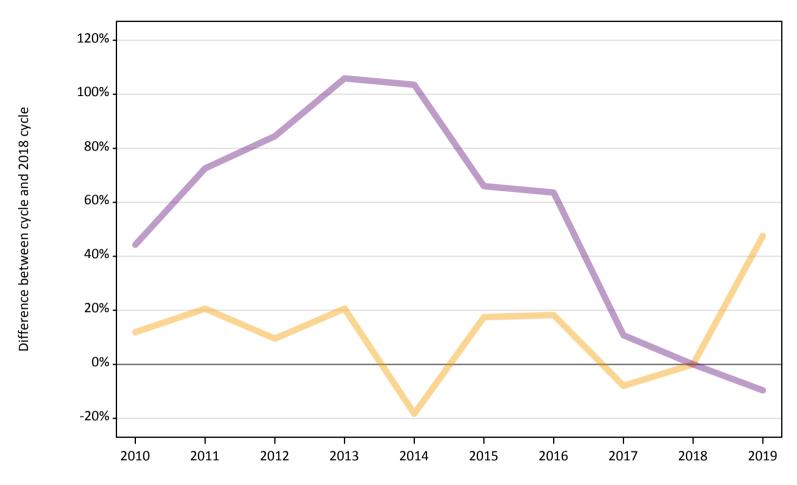

# AB.12 Main scheme applicants to nursing not currently placed from the EU - excluding UK: 4 days after A level results day

Applicants in unplaced states: difference between cycle and 2018 cycle

Note: The percentage change is not plotted in the above chart for groups with fewer than 30 unplaced applicants in any one cycle.

#### AB.14 Main scheme applicants to nursing not currently placed from the EU - excluding UK: 4 days after A level results day

Applicants in unplaced states: difference between cycle and 2018 cycle

| Applicant type | Status                        | 2010 | 2011 | 2012 | 2013 | 2014 | 2015 | 2016 | 2017 | 2018 | 2019 |
|----------------|-------------------------------|------|------|------|------|------|------|------|------|------|------|
| Main scheme    | Holding offer                 | 12%  | 21%  | 10%  | 21%  | -18% | 17%  | 18%  | -8%  | 0%   | 48%  |
|                | Free to be placed in Clearing | 44%  | 73%  | 85%  | 106% | 104% | 66%  | 64%  | 11%  | 0%   | -10% |