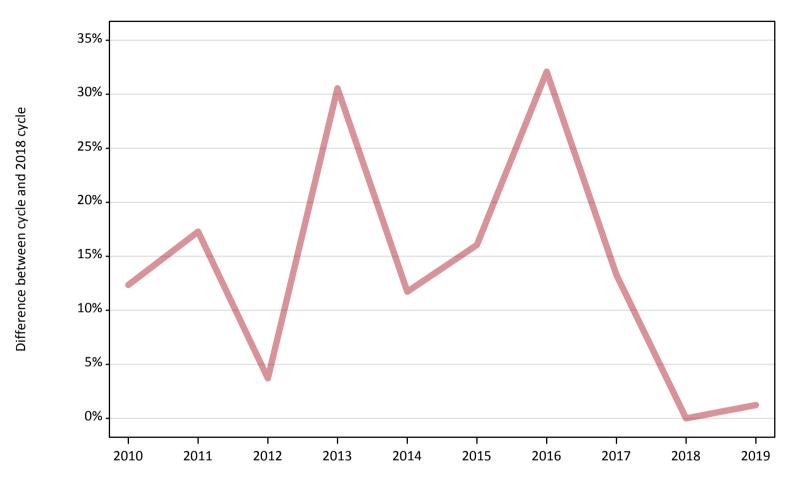

# AB.7 Placed main scheme applicants to nursing from the EU - excluding UK: 4 days after A level results day

All Main scheme placed routes (excluding Adjustment): applicants at 4 days after A level results day

| Applicant type | Status             | 2010 | 2011 | 2012 | 2013 | 2014 | 2015 | 2016 | 2017 | 2018 | 2019 |
|----------------|--------------------|------|------|------|------|------|------|------|------|------|------|
| Main scheme    | Placed (Clearing)  | 10   | 0    | 10   | 10   | 10   | 10   | 10   | 10   | 10   | 0    |
|                | Placed (Firm)      | 360  | 380  | 340  | 420  | 360  | 380  | 430  | 370  | 320  | 330  |
|                | Placed (Insurance) | 10   | 0    | 10   | 0    | 10   | 10   | 10   | 10   | 10   | 10   |
|                | Placed (Other)     | 30   | 30   | 30   | 10   | 20   | 20   | 20   | 20   | 10   | 20   |

#### AB.8 Placed main scheme applicants to nursing from the EU - excluding UK: 4 days after A level results day

All Main scheme placed routes (excluding Adjustment): difference between cycle and 2018 cycle

| Applicant type | Status             | 2010 | 2011 | 2012 | 2013 | 2014 | 2015 | 2016 | 2017 | 2018 | 2019 |
|----------------|--------------------|------|------|------|------|------|------|------|------|------|------|
| Main scheme    | Placed (Clearing)  |      |      |      |      |      |      |      |      |      |      |
|                | Placed (Firm)      | 12%  | 17%  | 4%   | 31%  | 12%  | 16%  | 32%  | 13%  | 0%   | 1%   |
|                | Placed (Insurance) |      |      |      |      |      |      |      |      |      |      |
|                | Placed (Other)     | 200% | 180% | 160% | 20%  | 80%  | 60%  | 60%  | 60%  | 0%   | 50%  |

Note: The percentage change is not recorded in the above table for groups with fewer than 10 placed applicants in that cycle or in the 2018 cycle.