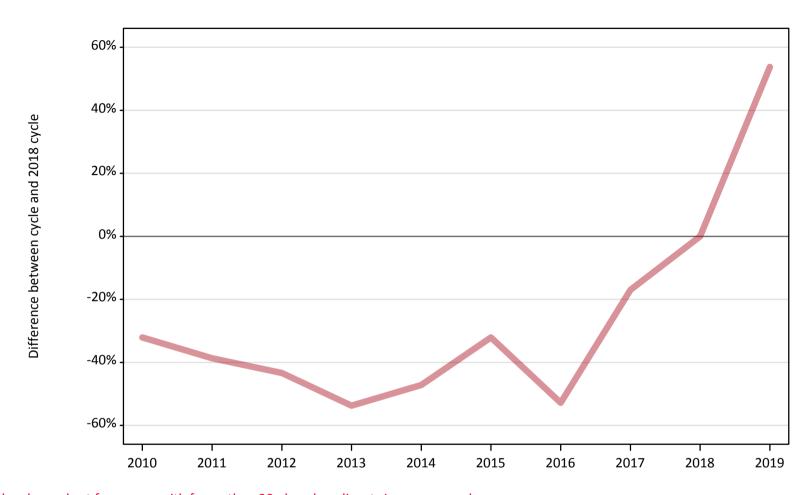

# AB.2 Summary of nursing applicants who are placed, holding offers or free to be placed in Clearing (outside the EU)

Placed applicants to nursing: difference between cycle and 2018 cycle

Placed

Note: The percentage change is not plotted in the above chart for groups with fewer than 30 placed applicants in any one cycle.

#### AB.5 Placed applicants to nursing from outside the EU: 4 days after A level results day

Placed applicants to nursing: difference between cycle and 2018 cycle

| Applicant type Status | 2010 | 2011 | 2012 | 2013 | 2014 | 2015 | 2016 | 2017 | 2018 | 2019 |
|-----------------------|------|------|------|------|------|------|------|------|------|------|
| All applicants Placed | -32% | -39% | -43% | -54% | -47% | -32% | -53% | -17% | 0%   | 54%  |