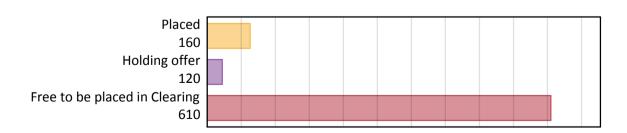

## AB.1 Placed applicants to nursing from outside the EU, 2019 cycle

| Applicant type     | Status                        | 2019 |
|--------------------|-------------------------------|------|
| Main scheme        | Placed (Clearing)             | 0    |
|                    | Placed (Adjustment)           | 0    |
|                    | Placed (Firm)                 | 140  |
|                    | Placed (Insurance)            | 10   |
|                    | Placed (Other)                | 10   |
|                    | Holding offer                 | 120  |
|                    | Free to be placed in Clearing | 610  |
| Direct to Clearing | Placed (Direct to Clearing)   | 0    |
|                    | Other (Direct to Clearing)    | 10   |
| All applicants     | Placed                        | 160  |