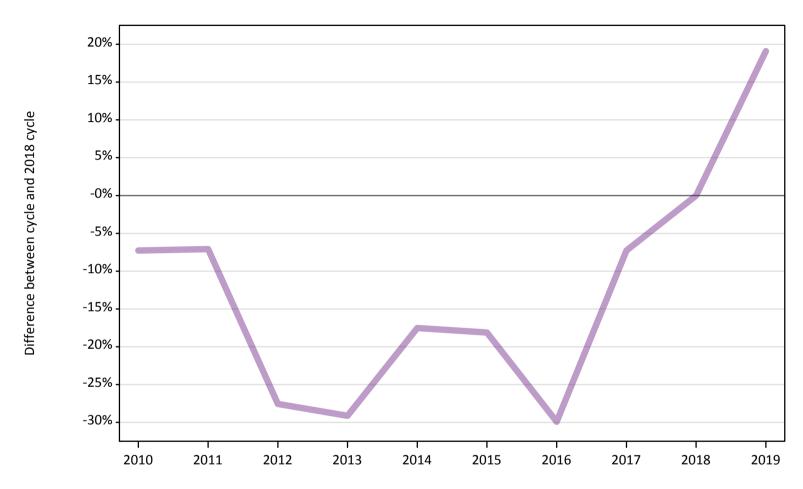

## AB.14 Main scheme applicants to nursing not currently placed from outside the EU: 4 days after A level results day

Applicants in unplaced states: difference between cycle and 2018 cycle

| Applicant type | Status                        | 2010 | 2011 | 2012 | 2013 | 2014 | 2015 | 2016 | 2017 | 2018 | 2019 |
|----------------|-------------------------------|------|------|------|------|------|------|------|------|------|------|
| Main scheme    | Holding offer                 | -70% | -70% | -69% | -59% | -69% | -59% | -57% | -36% | 0%   | 65%  |
|                | Free to be placed in Clearing | -7%  | -7%  | -28% | -29% | -18% | -18% | -30% | -7%  | 0%   | 19%  |