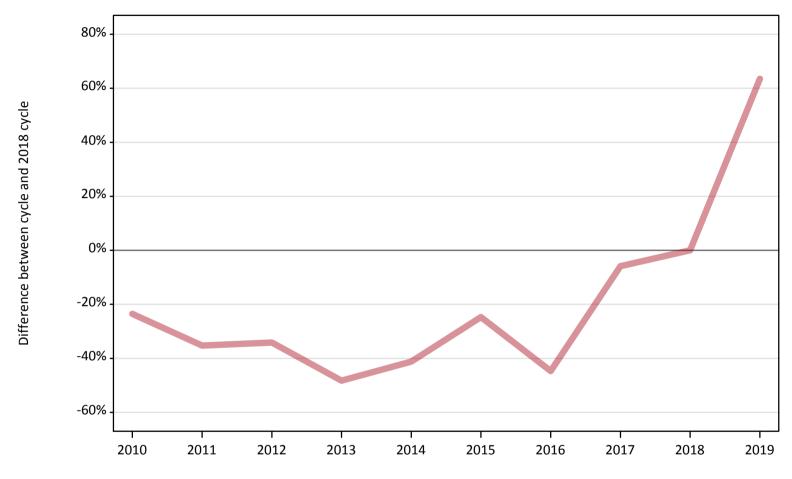

### AB.6 Placed main scheme applicants to nursing from outside the EU: 4 days after A level results day

All Main scheme placed routes (excluding Adjustment): difference between cycle and 2018 cycle

Note: The percentage change is not plotted in the above chart for groups with fewer than 30 placed applicants in any one cycle.

#### AB.8 Placed main scheme applicants to nursing from outside the EU: 4 days after A level results day

All Main scheme placed routes (excluding Adjustment): difference between cycle and 2018 cycle

| Applicant type | Status             | 2010 | 2011 | 2012 | 2013 | 2014 | 2015 | 2016 | 2017 | 2018 | 2019 |
|----------------|--------------------|------|------|------|------|------|------|------|------|------|------|
| Main scheme    | Placed (Clearing)  |      |      |      |      |      |      |      |      |      |      |
|                | Placed (Firm)      | -24% | -35% | -34% | -48% | -41% | -25% | -45% | -6%  | 0%   | 64%  |
|                | Placed (Insurance) |      |      |      |      |      |      |      |      |      |      |
|                | Placed (Other)     |      |      |      |      |      |      |      |      |      |      |