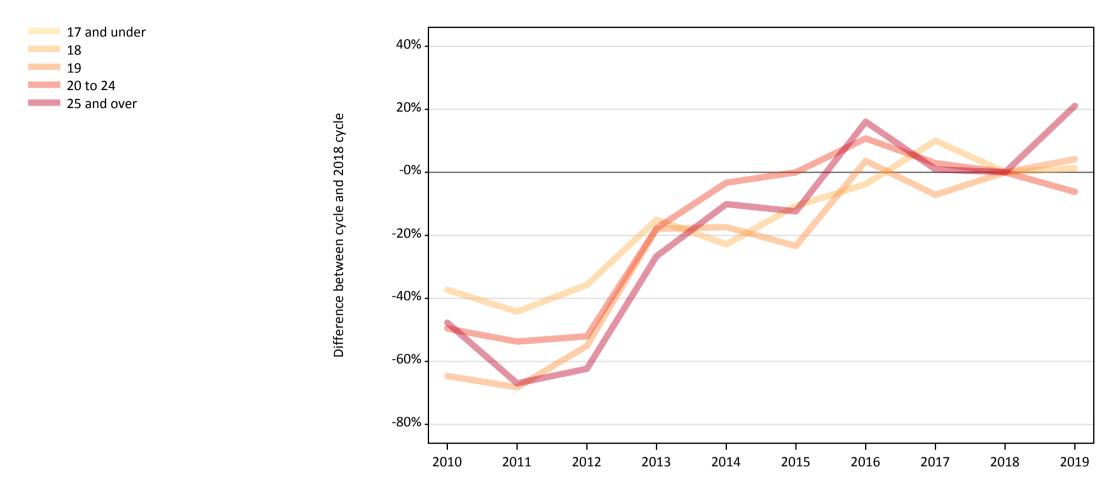

### **CB.3 Placed applicants to nursing from England by age group at 4 days after A level results day** Selected age groups: difference between cycle and 2018 cycle

17 and under 25% 18 19 20% 20 to 24 25 and over Difference between cycle and 2018 cycle 15% 10% 5% -0% -5% -10% -15% -20% -25% Т Т Т 2012 2010 2011 2013 2014 2015 2016 2017 2018 2019

# CB.5 Placed applicants to nursing from England by age group at 4 days after A level results day

Selected age groups: difference between cycle and 2018 cycle

| Domicile of applican | t Age group  | 2010 | 2011 | 2012 | 2013 | 2014 | 2015 | 2016 | 2017 | 2018 | 2019 |
|----------------------|--------------|------|------|------|------|------|------|------|------|------|------|
| England              | 17 and under |      |      |      |      |      |      |      |      |      |      |
|                      | 18           | -12% | -24% | -18% | -23% | -18% | -16% | -13% | -6%  | 0%   | 7%   |
|                      | 19           | -1%  | -8%  | -13% | 0%   | 11%  | 8%   | 14%  | 12%  | 0%   | 2%   |
|                      | 20 to 24     | 20%  | 0%   | 2%   | 8%   | 24%  | 20%  | 22%  | 8%   | 0%   | -3%  |
|                      | 25 and over  | 12%  | -8%  | -7%  | -9%  | 3%   | -1%  | 16%  | 4%   | 0%   | 5%   |