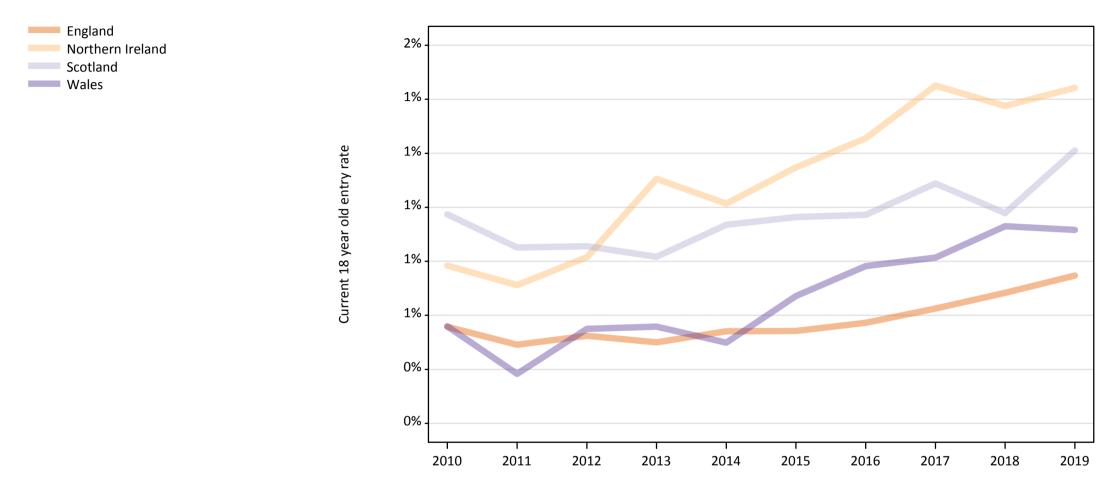

#### **CB.15 Entry rates to nursing for 18 year olds by UK country of domicile: 4 days after A level results day** Placed 18 year old applicants as a proportion of the 18 year old population

### **CB.16** Entry rates to nursing for 18 year olds by UK country of domicile: 4 days after A level results day Placed 18 year old applicants as a proportion of the 18 year old population

| Domicile of applicant | t Age group | 2010 | 2011 | 2012 | 2013 | 2014 | 2015 | 2016 | 2017 | 2018 | 2019 |
|-----------------------|-------------|------|------|------|------|------|------|------|------|------|------|
| England               | 18          | 0.6% | 0.5% | 0.5% | 0.5% | 0.5% | 0.5% | 0.6% | 0.6% | 0.7% | 0.7% |
| Northern Ireland      | 18          | 0.8% | 0.7% | 0.8% | 1.1% | 1.0% | 1.1% | 1.3% | 1.5% | 1.4% | 1.4% |
| Scotland              | 18          | 1.0% | 0.9% | 0.9% | 0.8% | 0.9% | 1.0% | 1.0% | 1.1% | 1.0% | 1.2% |
| Wales                 | 18          | 0.6% | 0.4% | 0.5% | 0.6% | 0.5% | 0.7% | 0.8% | 0.8% | 0.9% | 0.9% |