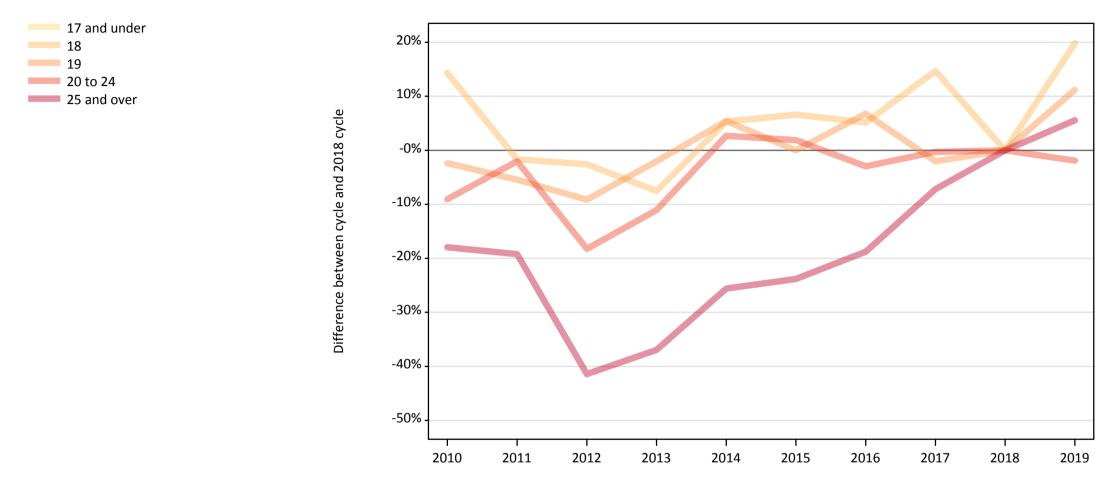

### CB.8 Placed applicants to nursing from Northern Ireland by age group at 4 days after A level results day

Selected age groups: difference between cycle and 2018 cycle

| Domicile of applicant Age group |              | 2010 | 2011 | 2012 | 2013 | 2014 | 2015 | 2016 | 2017 | 2018 | 2019 |
|---------------------------------|--------------|------|------|------|------|------|------|------|------|------|------|
| Northern Ireland                | 17 and under |      |      |      |      |      |      |      |      |      |      |
|                                 | 18           | -37% | -44% | -36% | -15% | -23% | -11% | -4%  | 10%  | 0%   | 1%   |
|                                 | 19           | -65% | -68% | -55% | -18% | -17% | -23% | 4%   | -7%  | 0%   | 4%   |
|                                 | 20 to 24     | -50% | -54% | -52% | -18% | -3%  | 0%   | 11%  | 3%   | 0%   | -6%  |
|                                 | 25 and over  | -48% | -67% | -62% | -27% | -10% | -12% | 16%  | 1%   | 0%   | 21%  |