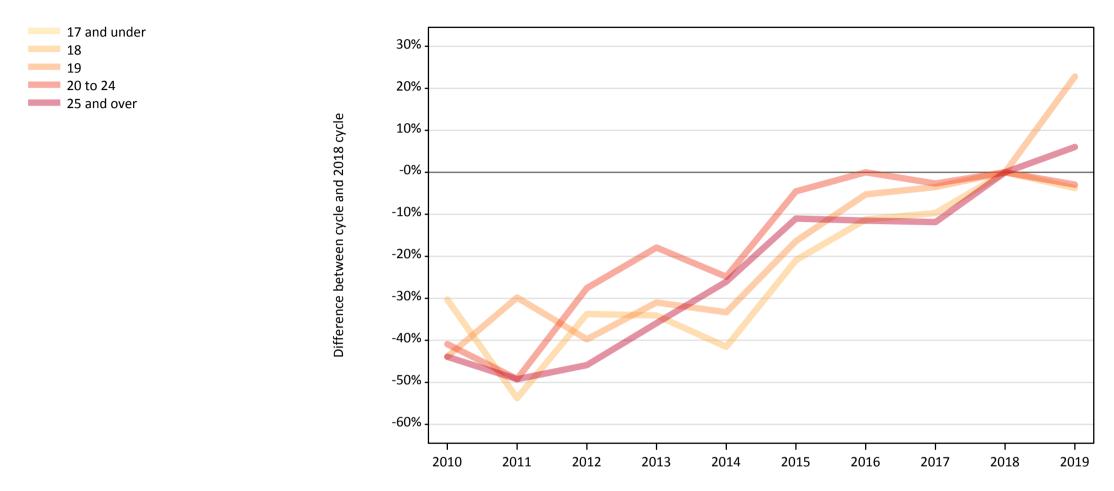

### CB.14 Placed applicants to nursing from Wales by age group at 4 days after A level results day

Selected age groups: difference between cycle and 2018 cycle

| Domicile of applicant | t Age group  | 2010 | 2011 | 2012 | 2013 | 2014 | 2015 | 2016 | 2017 | 2018 | 2019 |
|-----------------------|--------------|------|------|------|------|------|------|------|------|------|------|
| Wales                 | 17 and under |      |      |      |      |      |      |      |      |      |      |
|                       | 18           | -30% | -54% | -34% | -34% | -42% | -21% | -11% | -10% | 0%   | -4%  |
|                       | 19           | -44% | -30% | -40% | -31% | -33% | -16% | -5%  | -4%  | 0%   | 23%  |
|                       | 20 to 24     | -41% | -49% | -28% | -18% | -25% | -5%  | 0%   | -3%  | 0%   | -3%  |
|                       | 25 and over  | -44% | -49% | -46% | -36% | -26% | -11% | -12% | -12% | 0%   | 6%   |