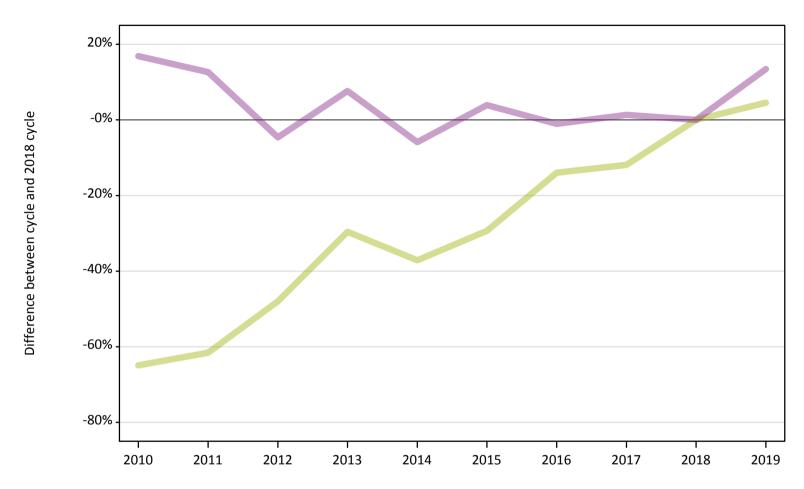

### A.6 Placed main scheme applicants from all domiciles: 5 days after A level results day

All Main scheme placed routes (excluding Adjustment): difference between cycle and 2018 cycle

# A.7 Placed main scheme applicants from all domiciles: 5 days after A level results day

All Main scheme placed routes (excluding Adjustment): applicants at 5 days after A level results day

| Applicant type | Status             | 2010    | 2011    | 2012    | 2013    | 2014    | 2015    | 2016    | 2017    | 2018    | 2019    |
|----------------|--------------------|---------|---------|---------|---------|---------|---------|---------|---------|---------|---------|
| Main scheme    | Placed (Clearing)  | 16,790  | 21,970  | 22,900  | 24,660  | 28,080  | 29,670  | 32,110  | 32,370  | 31,820  | 36,630  |
|                | Placed (Firm)      | 352,790 | 355,760 | 337,800 | 359,350 | 367,940 | 379,490 | 384,820 | 380,120 | 374,940 | 369,380 |
|                | Placed (Insurance) | 33,600  | 36,220  | 27,460  | 29,720  | 33,690  | 36,060  | 36,770  | 34,830  | 32,420  | 32,540  |
|                | Placed (Other)     | 12,840  | 14,050  | 10,990  | 13,280  | 12,940  | 12,460  | 13,970  | 14,000  | 13,140  | 12,980  |

# A.8 Placed main scheme applicants from all domiciles: 5 days after A level results day

All Main scheme placed routes (excluding Adjustment): difference between cycle and 2018 cycle

| Applicant type | Status             | 2010 | 2011 | 2012 | 2013 | 2014 | 2015 | 2016 | 2017 | 2018 | 2019 |
|----------------|--------------------|------|------|------|------|------|------|------|------|------|------|
| Main scheme    | Placed (Clearing)  | -47% | -31% | -28% | -23% | -12% | -7%  | 1%   | 2%   | 0%   | 15%  |
|                | Placed (Firm)      | -6%  | -5%  | -10% | -4%  | -2%  | 1%   | 3%   | 1%   | 0%   | -1%  |
|                | Placed (Insurance) | 4%   | 12%  | -15% | -8%  | 4%   | 11%  | 13%  | 7%   | 0%   | 0%   |
|                | Placed (Other)     | -2%  | 7%   | -16% | 1%   | -1%  | -5%  | 6%   | 7%   | 0%   | -1%  |