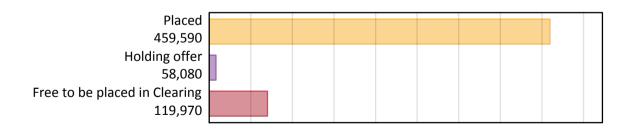

# A.1 Applicants by type and status from all domiciles, 2019 cycle

| Status                        | 2019                                                                                                                                                                                             |
|-------------------------------|--------------------------------------------------------------------------------------------------------------------------------------------------------------------------------------------------|
| Placed (Clearing)             | 36,630                                                                                                                                                                                           |
| Placed (Adjustment)           | 600                                                                                                                                                                                              |
| Placed (Firm)                 | 369,380                                                                                                                                                                                          |
| Placed (Insurance)            | 32,540                                                                                                                                                                                           |
| Placed (Other)                | 12,980                                                                                                                                                                                           |
| Holding offer                 | 58,080                                                                                                                                                                                           |
| Free to be placed in Clearing | 119,970                                                                                                                                                                                          |
| Placed (Direct to Clearing)   | 7,460                                                                                                                                                                                            |
| Other (Direct to Clearing)    | 9,220                                                                                                                                                                                            |
| Placed                        | 459,590                                                                                                                                                                                          |
|                               | Placed (Clearing)  Placed (Adjustment)  Placed (Firm)  Placed (Insurance)  Placed (Other)  Holding offer  Free to be placed in Clearing  Placed (Direct to Clearing)  Other (Direct to Clearing) |

# A.2 Summary of applicants who are placed, holding offers or free to be placed in Clearing ( all domiciles )

Placed