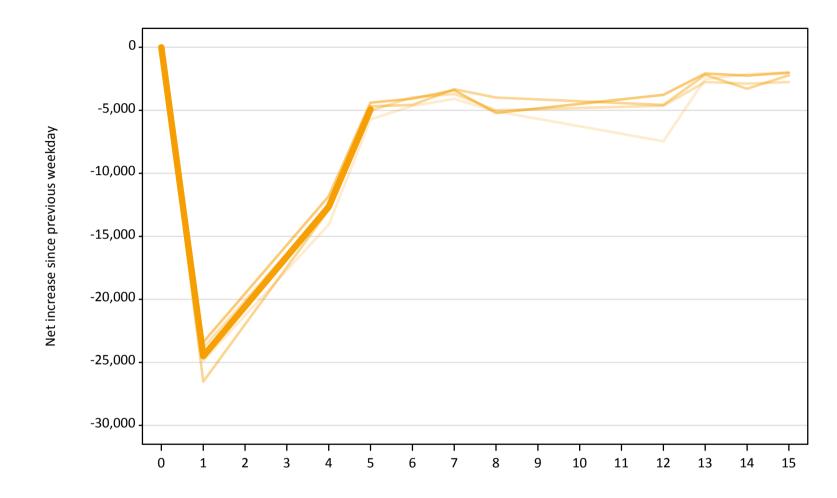

# A.22 Holding Offer: Daily net change (from all domiciles)

A.23 Holding Offer: Daily net change (from all domiciles)

Net increase since previous weekday (2019 cycle up to 5 days after A level results day)

| Applicant status, days since A level results day |    | 2015    | 2016    | 2017    | 2018    | 2019    |
|--------------------------------------------------|----|---------|---------|---------|---------|---------|
| Holding Offer                                    | 0  | 0       | 0       | 0       | 0       | 0       |
|                                                  | 1  | -24,880 | -23,840 | -26,530 | -23,410 | -24,510 |
|                                                  | 4  | -14,080 | -12,600 | -12,900 | -11,810 | -12,650 |
|                                                  | 5  | -5,720  | -5,030  | -4,680  | -4,390  | -4,930  |
|                                                  | 6  | -4,650  | -3,970  | -4,580  | -4,080  |         |
|                                                  | 7  | -4,090  | -3,700  | -3,330  | -3,400  |         |
|                                                  | 8  | -5,080  | -4,990  | -3,990  | -5,210  |         |
|                                                  | 12 | -7,460  | -4,640  | -4,580  | -3,770  |         |
|                                                  | 13 | -2,520  | -2,760  | -2,180  | -2,080  |         |
|                                                  | 14 | -2,130  | -2,880  | -3,280  | -2,250  |         |
|                                                  | 15 | -1,980  | -2,760  | -2,230  | -2,020  |         |