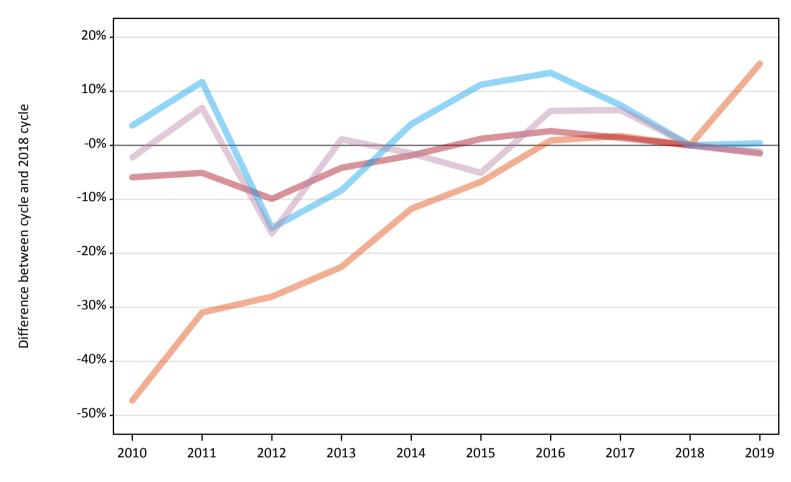

# A.8 Placed main scheme applicants from all domiciles: 5 days after A level results day

All Main scheme placed routes (excluding Adjustment): difference between cycle and 2018 cycle

| Applicant type | Status             | 2010 | 2011 | 2012 | 2013 | 2014 | 2015 | 2016 | 2017 | 2018 | 2019 |
|----------------|--------------------|------|------|------|------|------|------|------|------|------|------|
| Main scheme    | Placed (Clearing)  | -47% | -31% | -28% | -23% | -12% | -7%  | 1%   | 2%   | 0%   | 15%  |
|                | Placed (Firm)      | -6%  | -5%  | -10% | -4%  | -2%  | 1%   | 3%   | 1%   | 0%   | -1%  |
|                | Placed (Insurance) | 4%   | 12%  | -15% | -8%  | 4%   | 11%  | 13%  | 7%   | 0%   | 0%   |
|                | Placed (Other)     | -2%  | 7%   | -16% | 1%   | -1%  | -5%  | 6%   | 7%   | 0%   | -1%  |