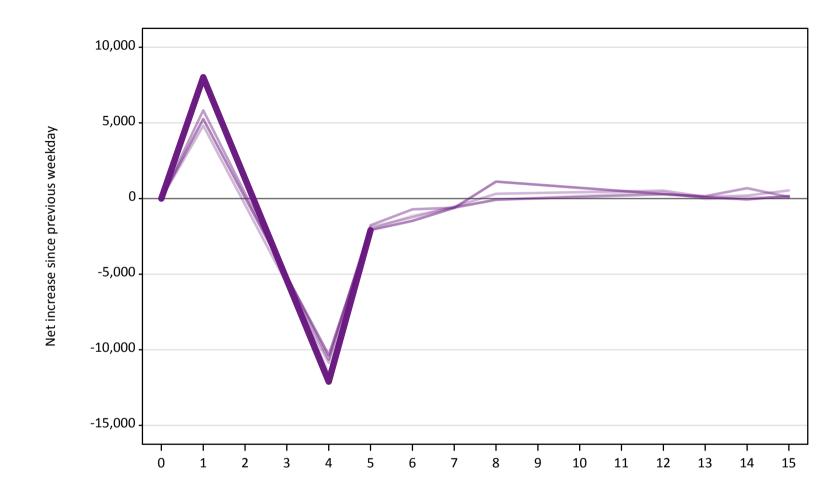

A.25 Free to be placed in Clearing: Daily net change (from all domiciles)

Net increase since previous weekday (2019 cycle up to 5 days after A level results day)

| Applicant status, days since A level results day |    | 2015    | 2016    | 2017    | 2018    | 2019    |
|--------------------------------------------------|----|---------|---------|---------|---------|---------|
| Free to be placed in Clearing                    | 0  | 0       | 0       | 0       | 0       | 0       |
|                                                  | 1  | 8,010   | 4,820   | 5,830   | 5,260   | 8,020   |
|                                                  | 4  | -11,570 | -10,870 | -10,650 | -10,350 | -12,110 |
|                                                  | 5  | -2,040  | -1,900  | -1,780  | -2,080  | -2,110  |
|                                                  | 6  | -1,130  | -1,250  | -710    | -1,480  |         |
|                                                  | 7  | -570    | -540    | -610    | -620    |         |
|                                                  | 8  | -80     | 310     | -80     | 1,120   |         |
|                                                  | 12 | 430     | 530     | 280     | 290     |         |
|                                                  | 13 | -40     | 120     | 150     | 90      |         |
|                                                  | 14 | 80      | 200     | 680     | -60     |         |
|                                                  | 15 | 60      | 530     | 100     | 160     |         |