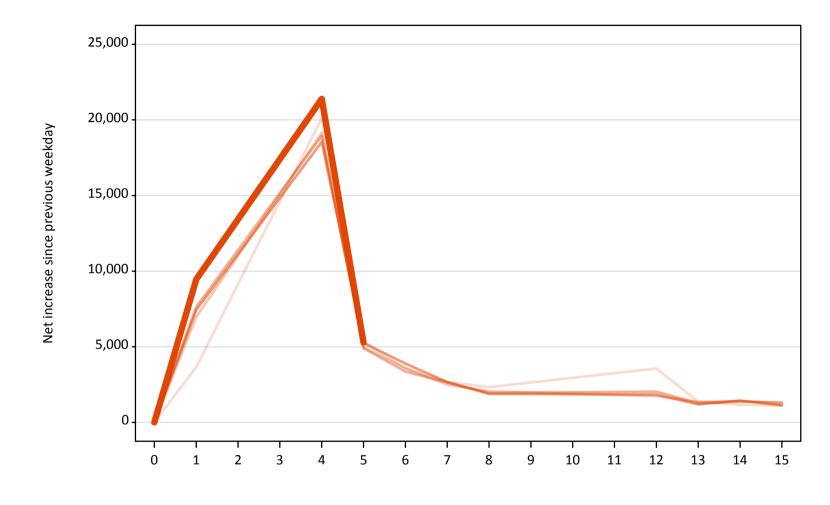

# A.18 All Placed: Daily net change (from all domiciles)

A.19 All Placed: Daily net change (from all domiciles)

Net increase since previous weekday (2019 cycle up to 5 days after A level results day)

| Applicant status, days | since A level results day | 2015   | 2016   | 2017   | 2018   | 2019   |
|------------------------|---------------------------|--------|--------|--------|--------|--------|
| All Placed             | 0                         | 0      | 0      | 0      | 0      | 0      |
|                        | 1                         | 16,680 | 18,990 | 20,770 | 18,200 | 16,740 |
|                        | 4                         | 26,940 | 24,670 | 24,790 | 23,340 | 26,280 |
|                        | 5                         | 8,160  | 7,170  | 6,810  | 6,940  | 7,620  |
|                        | 6                         | 6,000  | 5,410  | 5,510  | 5,820  |        |
|                        | 7                         | 4,830  | 4,350  | 4,140  | 4,240  |        |
|                        | 8                         | 5,370  | 4,640  | 4,190  | 4,220  |        |
|                        | 12                        | 7,280  | 3,980  | 4,380  | 3,590  |        |
|                        | 13                        | 2,630  | 2,510  | 2,010  | 2,000  |        |
|                        | 14                        | 2,120  | 2,660  | 2,700  | 2,370  |        |
|                        | 15                        | 2,030  | 2,250  | 2,260  | 1,870  |        |

A.21 Placed through Clearing only: Daily net change (from all domiciles)

Net increase since previous weekday (2019 cycle up to 5 days after A level results day)

| Applicant status, days since A level results day |    | 2015   | 2016   | 2017   | 2018   | 2019   |
|--------------------------------------------------|----|--------|--------|--------|--------|--------|
| Placed through Clearing only                     | 0  | 0      | 0      | 0      | 0      | 0      |
|                                                  | 1  | 3,660  | 6,970  | 7,640  | 7,440  | 9,460  |
|                                                  | 4  | 20,110 | 19,140 | 18,940 | 18,550 | 21,390 |
|                                                  | 5  | 5,290  | 4,960  | 4,910  | 5,250  | 5,280  |
|                                                  | 6  | 3,560  | 3,590  | 3,360  | 3,890  |        |
|                                                  | 7  | 2,680  | 2,480  | 2,640  | 2,660  |        |
|                                                  | 8  | 2,330  | 2,050  | 1,950  | 1,880  |        |
|                                                  | 12 | 3,550  | 1,740  | 2,030  | 1,840  |        |
|                                                  | 13 | 1,370  | 1,350  | 1,270  | 1,190  |        |
|                                                  | 14 | 1,160  | 1,420  | 1,370  | 1,440  |        |
|                                                  | 15 | 1,100  | 1,210  | 1,320  | 1,130  |        |