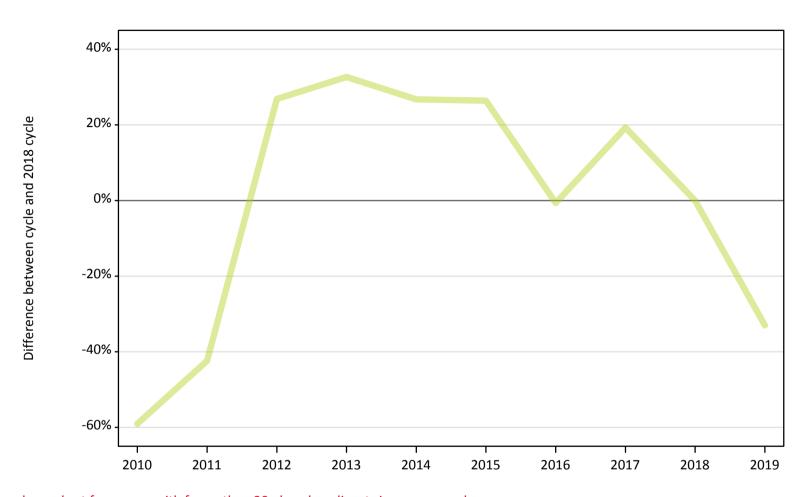

Placed through adjustment: difference between cycle and 2018 cycle

Placed (Adjustment)

# A.10 Main scheme applicants placed through adjustment: 5 days after A level results day

Placed through adjustment: applicants at 5 days after A level results day

| Applicant type Status           | 2010 | 2011 | 2012  | 2013  | 2014  | 2015  | 2016 | 2017  | 2018 | 2019 |
|---------------------------------|------|------|-------|-------|-------|-------|------|-------|------|------|
| Main scheme Placed (Adjustment) | 370  | 520  | 1,140 | 1,190 | 1,140 | 1,130 | 890  | 1,070 | 900  | 600  |

### A.11 Main scheme applicants placed through adjustment: 5 days after A level results day

Placed through adjustment: difference between cycle and 2018 cycle

| Applicant type Status           | 2010 | 2011 | 2012 | 2013 | 2014 | 2015 | 2016 | 2017 | 2018 | 2019 |
|---------------------------------|------|------|------|------|------|------|------|------|------|------|
| Main scheme Placed (Adjustment) | -59% | -42% | 27%  | 33%  | 27%  | 26%  | -1%  | 19%  | 0%   | -33% |