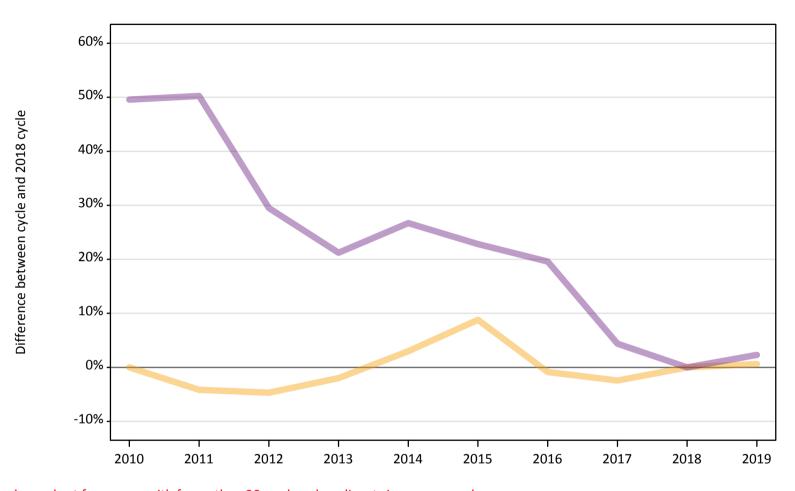

# A.12 Main scheme applicants not currently placed from all domiciles: 5 days after A level results day

Applicants in unplaced states: difference between cycle and 2018 cycle

# A.13 Main scheme applicants not currently placed from all domiciles: 5 days after A level results day

Applicants in unplaced states: applicants at 5 days after A level results day

| Applicant type | Status                        | 2010    | 2011    | 2012    | 2013    | 2014    | 2015    | 2016    | 2017    | 2018    | 2019    |
|----------------|-------------------------------|---------|---------|---------|---------|---------|---------|---------|---------|---------|---------|
| Main scheme    | Holding offer                 | 57,710  | 55,320  | 55,020  | 56,580  | 59,440  | 62,800  | 57,220  | 56,300  | 57,720  | 58,080  |
|                | Free to be placed in Clearing | 175,380 | 176,190 | 151,850 | 142,140 | 148,580 | 144,020 | 140,240 | 122,410 | 117,270 | 119,970 |

# A.14 Main scheme applicants not currently placed from all domiciles: 5 days after A level results day

Applicants in unplaced states: difference between cycle and 2018 cycle

| Applicant type | Status                        | 2010 | 2011 | 2012 | 2013 | 2014 | 2015 | 2016 | 2017 | 2018 | 2019 |
|----------------|-------------------------------|------|------|------|------|------|------|------|------|------|------|
| Main scheme    | Holding offer                 | -0%  | -4%  | -5%  | -2%  | 3%   | 9%   | -1%  | -2%  | 0%   | 1%   |
|                | Free to be placed in Clearing | 50%  | 50%  | 29%  | 21%  | 27%  | 23%  | 20%  | 4%   | 0%   | 2%   |