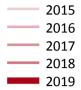

# A.18 All Placed: Daily net change (from all domiciles)

A.19 All Placed: Daily net change (from all domiciles)

Net increase since previous weekday (2019 cycle up to 5 days after A level results day)

| Applicant status, days | since A level results day | 2015   | 2016   | 2017   | 2018   | 2019   |
|------------------------|---------------------------|--------|--------|--------|--------|--------|
| All Placed             | 0                         | 0      | 0      | 0      | 0      | 0      |
|                        | 1                         | 16,680 | 18,990 | 20,770 | 18,200 | 16,740 |
|                        | 4                         | 26,940 | 24,670 | 24,790 | 23,340 | 26,280 |
|                        | 5                         | 8,160  | 7,170  | 6,810  | 6,940  | 7,620  |
|                        | 6                         | 6,000  | 5,410  | 5,510  | 5,820  |        |
|                        | 7                         | 4,830  | 4,350  | 4,140  | 4,240  |        |
|                        | 8                         | 5,370  | 4,640  | 4,190  | 4,220  |        |
|                        | 12                        | 7,280  | 3,980  | 4,380  | 3,590  |        |
|                        | 13                        | 2,630  | 2,510  | 2,010  | 2,000  |        |
|                        | 14                        | 2,120  | 2,660  | 2,700  | 2,370  |        |
|                        | 15                        | 2,030  | 2,250  | 2,260  | 1,870  |        |