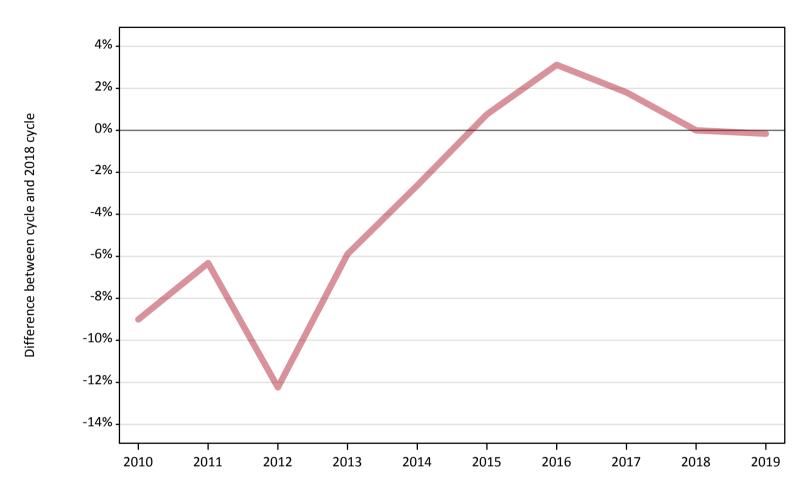

# A.5 All placed applicants from all domiciles: 5 days after A level results day

All placed applicants: difference between cycle and 2018 cycle

| Applicant type | Status | 2010 | 2011 | 2012 | 2013 | 2014 | 2015 | 2016 | 2017 | 2018 | 2019 |
|----------------|--------|------|------|------|------|------|------|------|------|------|------|
| All applicants | Placed | -9%  | -6%  | -12% | -6%  | -3%  | 1%   | 3%   | 2%   | 0%   | -0%  |