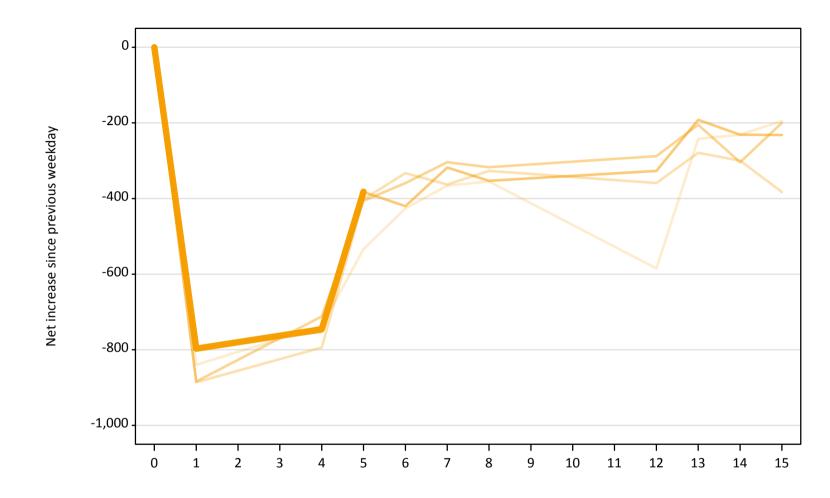

A.23 Holding Offer: Daily net change (from the EU - excluding UK)
Net increase since previous weekday (2019 cycle up to 5 days after A level results day)

| Applicant status, days since A level results day |    | 2015 | 2016 | 2017 | 2018 | 2019 |
|--------------------------------------------------|----|------|------|------|------|------|
| Holding Offer                                    | 0  | 0    | 0    | 0    | 0    | 0    |
|                                                  | 1  | -840 | -890 | -880 | -800 | -800 |
|                                                  | 4  | -740 | -790 | -710 | -750 | -750 |
|                                                  | 5  | -530 | -400 | -410 | -380 | -380 |
|                                                  | 6  | -430 | -330 | -360 | -420 |      |
|                                                  | 7  | -370 | -360 | -300 | -320 |      |
|                                                  | 8  | -360 | -330 | -320 | -350 |      |
|                                                  | 12 | -590 | -360 | -290 | -330 |      |
|                                                  | 13 | -240 | -280 | -210 | -190 |      |
|                                                  | 14 | -230 | -300 | -300 | -230 |      |
|                                                  | 15 | -200 | -380 | -200 | -230 |      |