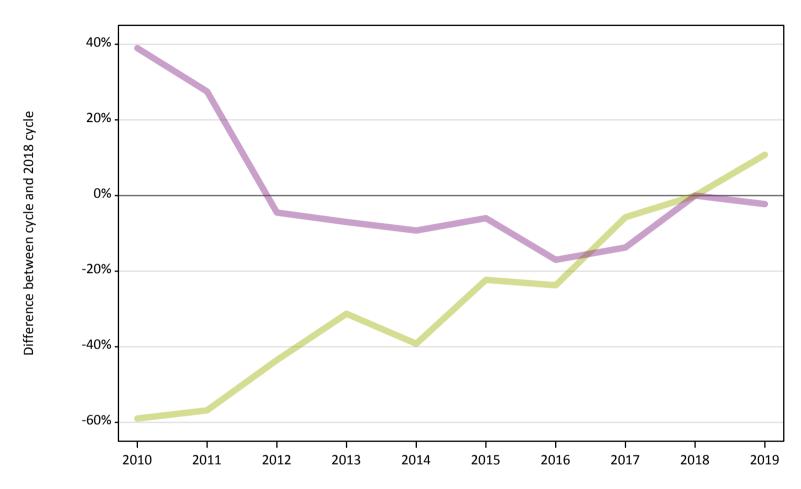

Direct to Clearing: difference between cycle and 2018 cycle

## A.17 Direct to Clearing applicants from the EU - excluding UK: 5 days after A level results day

Direct to Clearing: difference between cycle and 2018 cycle

| Applicant type Status               | 2010             | 2011 | 2012 | 2013 | 2014 | 2015 | 2016 | 2017 | 2018 | 2019 |
|-------------------------------------|------------------|------|------|------|------|------|------|------|------|------|
| Direct to Clearing Placed (Direct t | o Clearing) -59% | -57% | -44% | -31% | -39% | -22% | -24% | -6%  | 0%   | 11%  |
| Other (Direct to                    | Clearing) 39%    | 28%  | -5%  | -7%  | -9%  | -6%  | -17% | -14% | 0%   | -2%  |