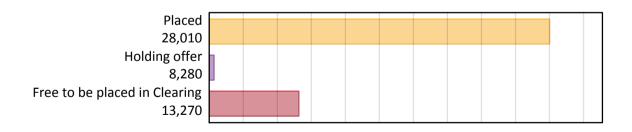

## A.1 Applicants by type and status from the EU - excluding UK, 2019 cycle

| Status                        | 2019                                                                                                                                                                                     |
|-------------------------------|------------------------------------------------------------------------------------------------------------------------------------------------------------------------------------------|
| Placed (Clearing)             | 1,140                                                                                                                                                                                    |
| Placed (Adjustment)           | 20                                                                                                                                                                                       |
| Placed (Firm)                 | 23,360                                                                                                                                                                                   |
| Placed (Insurance)            | 2,000                                                                                                                                                                                    |
| Placed (Other)                | 1,190                                                                                                                                                                                    |
| Holding offer                 | 8,280                                                                                                                                                                                    |
| Free to be placed in Clearing | 13,270                                                                                                                                                                                   |
| Placed (Direct to Clearing)   | 310                                                                                                                                                                                      |
| Other (Direct to Clearing)    | 390                                                                                                                                                                                      |
| Placed                        | 28,010                                                                                                                                                                                   |
|                               | Placed (Clearing) Placed (Adjustment) Placed (Firm) Placed (Insurance) Placed (Other) Holding offer Free to be placed in Clearing Placed (Direct to Clearing) Other (Direct to Clearing) |