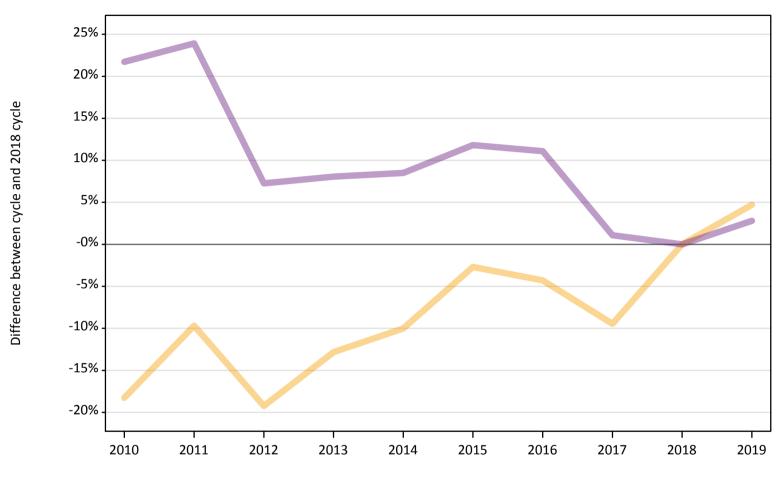

# A.12 Main scheme applicants not currently placed from the EU - excluding UK: 5 days after A level results day

Applicants in unplaced states: difference between cycle and 2018 cycle

### A.14 Main scheme applicants not currently placed from the EU - excluding UK: 5 days after A level results day

Applicants in unplaced states: difference between cycle and 2018 cycle

| Applicant type | Status                        | 2010 | 2011 | 2012 | 2013 | 2014 | 2015 | 2016 | 2017 | 2018 | 2019 |
|----------------|-------------------------------|------|------|------|------|------|------|------|------|------|------|
| Main scheme    | Holding offer                 | -18% | -10% | -19% | -13% | -10% | -3%  | -4%  | -9%  | 0%   | 5%   |
|                | Free to be placed in Clearing | 22%  | 24%  | 7%   | 8%   | 8%   | 12%  | 11%  | 1%   | 0%   | 3%   |