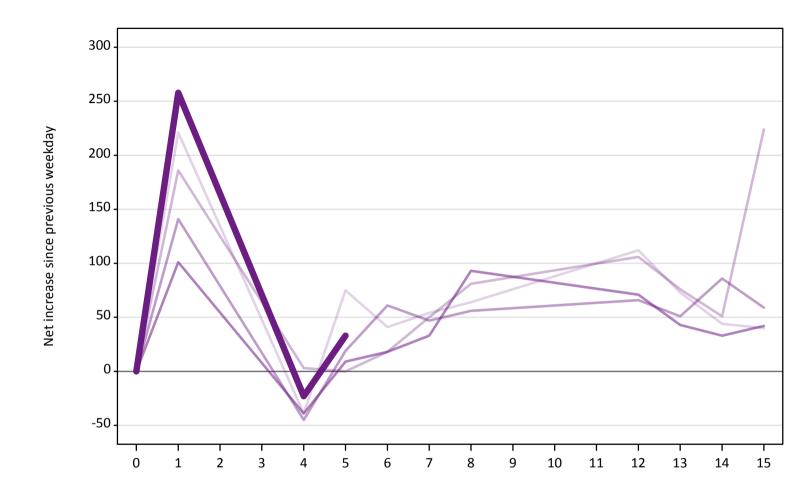

A.19 All Placed: Daily net change (from the EU - excluding UK)

Net increase since previous weekday (2019 cycle up to 5 days after A level results day)

| Applicant status, days | since A level results day | 2015 | 2016 | 2017 | 2018 | 2019 |
|------------------------|---------------------------|------|------|------|------|------|
| All Placed             | 0                         | 0    | 0    | 0    | 0    | 0    |
|                        | 1                         | 550  | 650  | 720  | 650  | 490  |
|                        | 4                         | 790  | 760  | 750  | 790  | 750  |
|                        | 5                         | 450  | 360  | 330  | 340  | 340  |
|                        | 6                         | 370  | 250  | 250  | 370  |      |
|                        | 7                         | 280  | 270  | 220  | 260  |      |
|                        | 8                         | 270  | 190  | 220  | 210  |      |
|                        | 12                        | 400  | 150  | 160  | 210  |      |
|                        | 13                        | 150  | 150  | 110  | 100  |      |
|                        | 14                        | 150  | 210  | 200  | 170  |      |
|                        | 15                        | 130  | 120  | 130  | 160  |      |