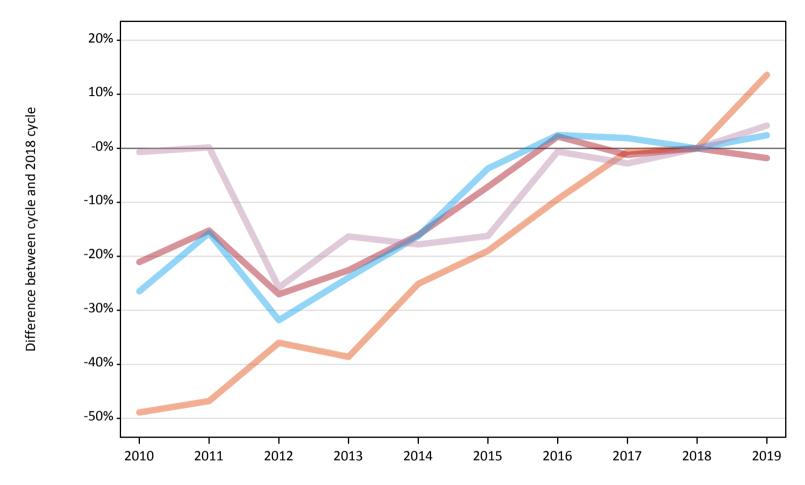

All Main scheme placed routes (excluding Adjustment): difference between cycle and 2018 cycle

## A.8 Placed main scheme applicants from the EU - excluding UK: 5 days after A level results day

All Main scheme placed routes (excluding Adjustment): difference between cycle and 2018 cycle

| Applicant type | Status             | 2010 | 2011 | 2012 | 2013 | 2014 | 2015 | 2016 | 2017 | 2018 | 2019 |
|----------------|--------------------|------|------|------|------|------|------|------|------|------|------|
| Main scheme    | Placed (Clearing)  | -49% | -47% | -36% | -39% | -25% | -19% | -9%  | -1%  | 0%   | 14%  |
|                | Placed (Firm)      | -21% | -15% | -27% | -23% | -16% | -7%  | 2%   | -1%  | 0%   | -2%  |
|                | Placed (Insurance) | -26% | -16% | -32% | -24% | -16% | -4%  | 2%   | 2%   | 0%   | 2%   |
|                | Placed (Other)     | -1%  | 0%   | -26% | -16% | -18% | -16% | -1%  | -3%  | 0%   | 4%   |