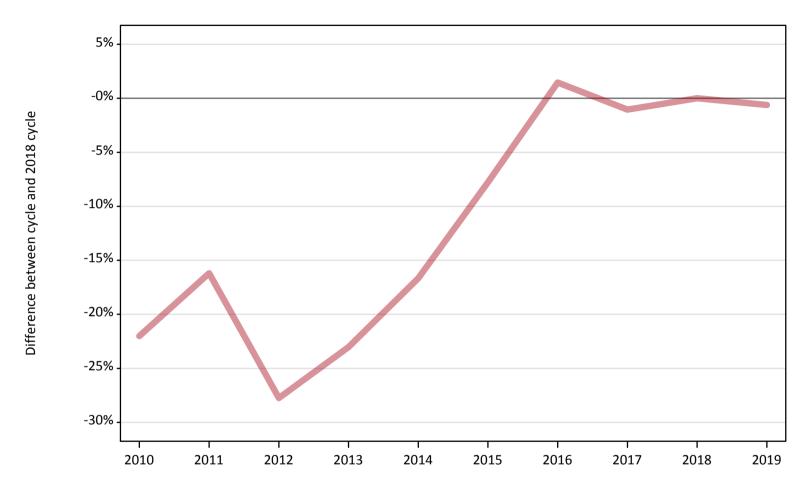

# A.2 Summary of applicants who are placed, holding offers or free to be placed in Clearing ( the EU - excluding UK )

All placed applicants: difference between cycle and 2018 cycle

## A.5 All placed applicants from the EU - excluding UK: 5 days after A level results day

All placed applicants: difference between cycle and 2018 cycle

| Applicant type Status | 2010 | 2011 | 2012 | 2013 | 2014 | 2015 | 2016 | 2017 | 2018 | 2019 |
|-----------------------|------|------|------|------|------|------|------|------|------|------|
| All applicants Placed | -22% | -16% | -28% | -23% | -17% | -8%  | 1%   | -1%  | 0%   | -1%  |