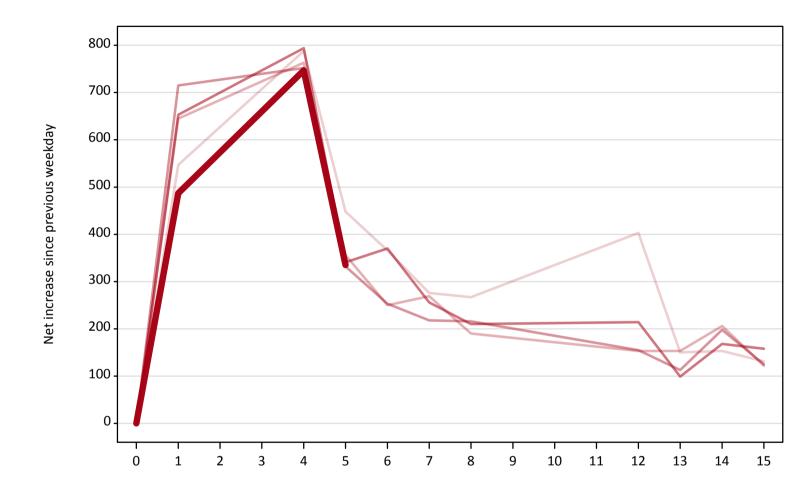

A.19 All Placed: Daily net change (from the EU - excluding UK)

Net increase since previous weekday (2019 cycle up to 5 days after A level results day)

| Applicant status, days | since A level results day | 2015 | 2016 | 2017 | 2018 | 2019 |
|------------------------|---------------------------|------|------|------|------|------|
| All Placed             | 0                         | 0    | 0    | 0    | 0    | 0    |
|                        | 1                         | 550  | 650  | 720  | 650  | 490  |
|                        | 4                         | 790  | 760  | 750  | 790  | 750  |
|                        | 5                         | 450  | 360  | 330  | 340  | 340  |
|                        | 6                         | 370  | 250  | 250  | 370  |      |
|                        | 7                         | 280  | 270  | 220  | 260  |      |
|                        | 8                         | 270  | 190  | 220  | 210  |      |
|                        | 12                        | 400  | 150  | 160  | 210  |      |
|                        | 13                        | 150  | 150  | 110  | 100  |      |
|                        | 14                        | 150  | 210  | 200  | 170  |      |
|                        | 15                        | 130  | 120  | 130  | 160  |      |