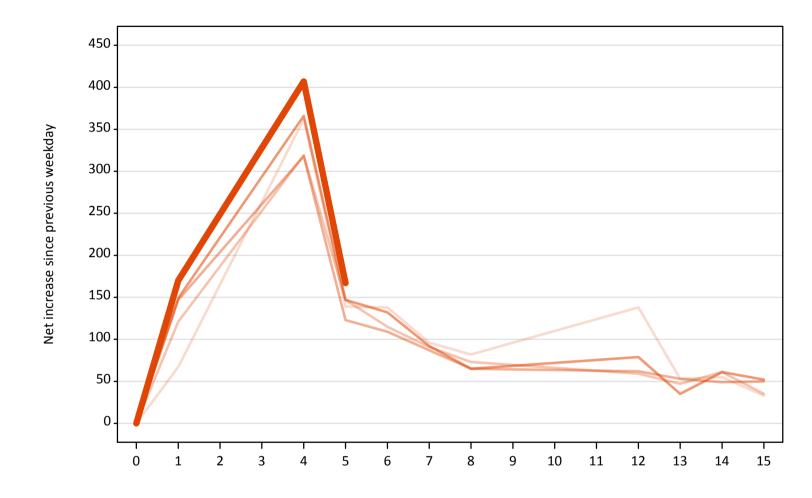

A.19 All Placed: Daily net change (from the EU - excluding UK)

Net increase since previous weekday (2019 cycle up to 5 days after A level results day)

| Applicant status, days | since A level results day | 2015 | 2016 | 2017 | 2018 | 2019 |
|------------------------|---------------------------|------|------|------|------|------|
| All Placed             | 0                         | 0    | 0    | 0    | 0    | 0    |
|                        | 1                         | 550  | 650  | 720  | 650  | 490  |
|                        | 4                         | 790  | 760  | 750  | 790  | 750  |
|                        | 5                         | 450  | 360  | 330  | 340  | 340  |
|                        | 6                         | 370  | 250  | 250  | 370  |      |
|                        | 7                         | 280  | 270  | 220  | 260  |      |
|                        | 8                         | 270  | 190  | 220  | 210  |      |
|                        | 12                        | 400  | 150  | 160  | 210  |      |
|                        | 13                        | 150  | 150  | 110  | 100  |      |
|                        | 14                        | 150  | 210  | 200  | 170  |      |
|                        | 15                        | 130  | 120  | 130  | 160  |      |