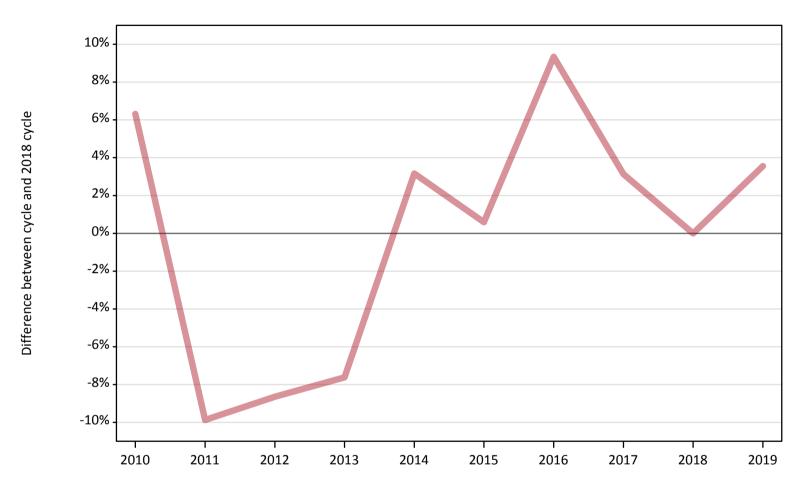

#### AB.5 Placed applicants to nursing from England: 5 days after A level results day

Placed applicants to nursing: difference between cycle and 2018 cycle

| Applicant type Status | 2010 | 2011 | 2012 | 2013 | 2014 | 2015 | 2016 | 2017 | 2018 | 2019 |
|-----------------------|------|------|------|------|------|------|------|------|------|------|
| All applicants Placed | 6%   | -10% | -9%  | -8%  | 3%   | 1%   | 9%   | 3%   | 0%   | 4%   |