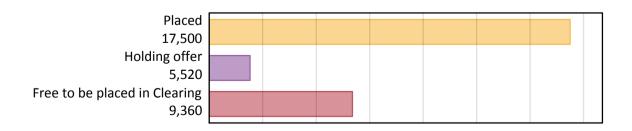

## AB.1 Placed applicants to nursing from England, 2019 cycle

| Applicant type     | Status                        | 2019   |
|--------------------|-------------------------------|--------|
| Main scheme        | Placed (Clearing)             | 620    |
|                    | Placed (Adjustment)           | 10     |
|                    | Placed (Firm)                 | 15,380 |
|                    | Placed (Insurance)            | 410    |
|                    | Placed (Other)                | 900    |
|                    | Holding offer                 | 5,520  |
|                    | Free to be placed in Clearing | 9,360  |
| Direct to Clearing | Placed (Direct to Clearing)   | 180    |
|                    | Other (Direct to Clearing)    | 410    |
| All applicants     | Placed                        | 17,500 |