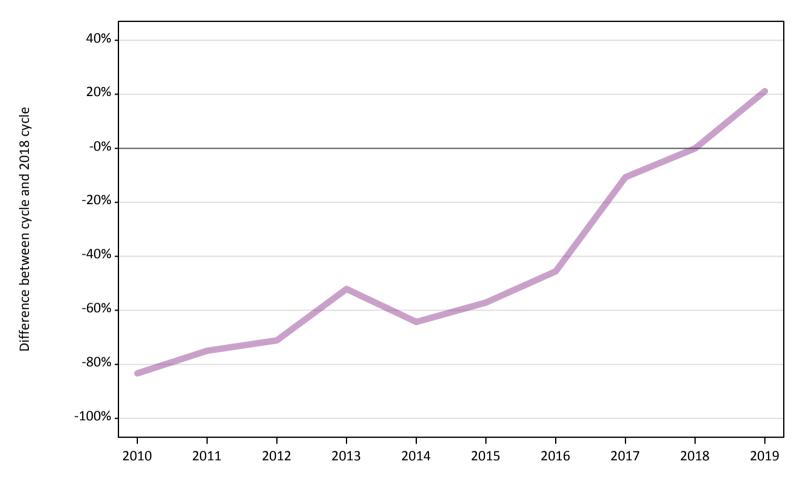

## AB.17 Direct to Clearing applicants from England: 5 days after A level results day

Direct to Clearing: difference between cycle and 2018 cycle

| Applicant type     | Status                      | 2010 | 2011 | 2012 | 2013 | 2014 | 2015 | 2016 | 2017 | 2018 | 2019 |
|--------------------|-----------------------------|------|------|------|------|------|------|------|------|------|------|
| Direct to Clearing | Placed (Direct to Clearing) | -74% | -75% | -80% | -65% | -84% | -76% | -63% | -33% | 0%   | 1%   |
|                    | Other (Direct to Clearing)  | -83% | -75% | -71% | -52% | -64% | -57% | -46% | -11% | 0%   | 21%  |