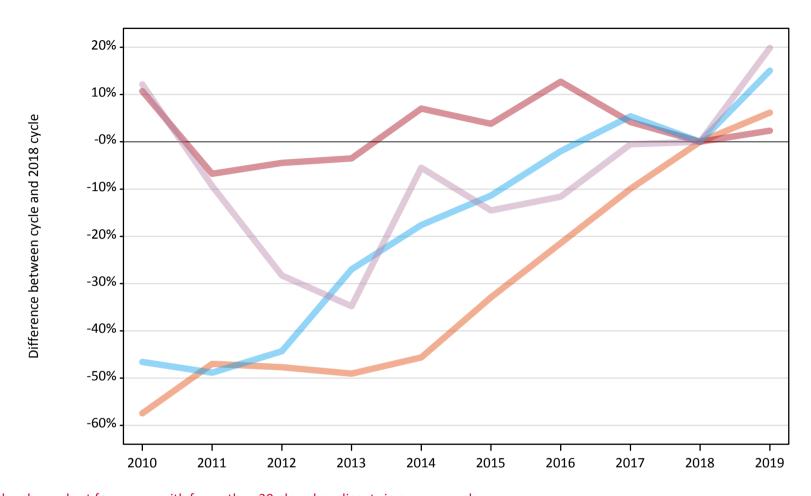

#### AB.8 Placed main scheme applicants to nursing from England: 5 days after A level results day

All Main scheme placed routes (excluding Adjustment): difference between cycle and 2018 cycle

| Applicant type | Status             | 2010 | 2011 | 2012 | 2013 | 2014 | 2015 | 2016 | 2017 | 2018 | 2019 |
|----------------|--------------------|------|------|------|------|------|------|------|------|------|------|
| Main scheme    | Placed (Clearing)  | -57% | -47% | -48% | -49% | -46% | -33% | -21% | -10% | 0%   | 6%   |
|                | Placed (Firm)      | 11%  | -7%  | -4%  | -4%  | 7%   | 4%   | 13%  | 4%   | 0%   | 2%   |
|                | Placed (Insurance) | -47% | -49% | -44% | -27% | -18% | -11% | -2%  | 5%   | 0%   | 15%  |
|                | Placed (Other)     | 12%  | -9%  | -28% | -35% | -5%  | -15% | -12% | -1%  | 0%   | 20%  |