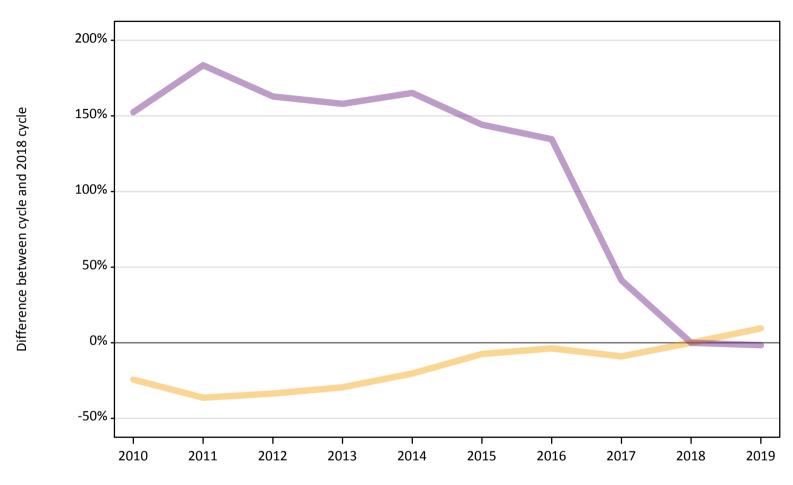

## AB.12 Main scheme applicants to nursing not currently placed from England: 5 days after A level results day

Applicants in unplaced states: difference between cycle and 2018 cycle

Note: The percentage change is not plotted in the above chart for groups with fewer than 30 unplaced applicants in any one cycle.

## AB.14 Main scheme applicants to nursing not currently placed from England: 5 days after A level results day

Applicants in unplaced states: difference between cycle and 2018 cycle

| Applicant type | Status                        | 2010 | 2011 | 2012 | 2013 | 2014 | 2015 | 2016 | 2017 | 2018 | 2019 |
|----------------|-------------------------------|------|------|------|------|------|------|------|------|------|------|
| Main scheme    | Holding offer                 | -24% | -36% | -34% | -29% | -20% | -7%  | -4%  | -9%  | 0%   | 9%   |
|                | Free to be placed in Clearing | 153% | 184% | 163% | 158% | 165% | 144% | 135% | 41%  | 0%   | -2%  |