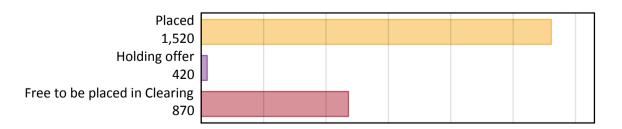

## AB.1 Placed applicants to nursing from Wales, 2019 cycle

| Applicant type     | Status                        | 2019  |
|--------------------|-------------------------------|-------|
| Main scheme        | Placed (Clearing)             | 50    |
|                    | Placed (Adjustment)           | 0     |
|                    | Placed (Firm)                 | 1,400 |
|                    | Placed (Insurance)            | 20    |
|                    | Placed (Other)                | 40    |
|                    | Holding offer                 | 420   |
|                    | Free to be placed in Clearing | 870   |
| Direct to Clearing | Placed (Direct to Clearing)   | 10    |
|                    | Other (Direct to Clearing)    | 20    |
| All applicants     | Placed                        | 1,520 |

AB.2 Summary of nursing applicants who are placed, holding offers or free to be placed in Clearing (Wales)