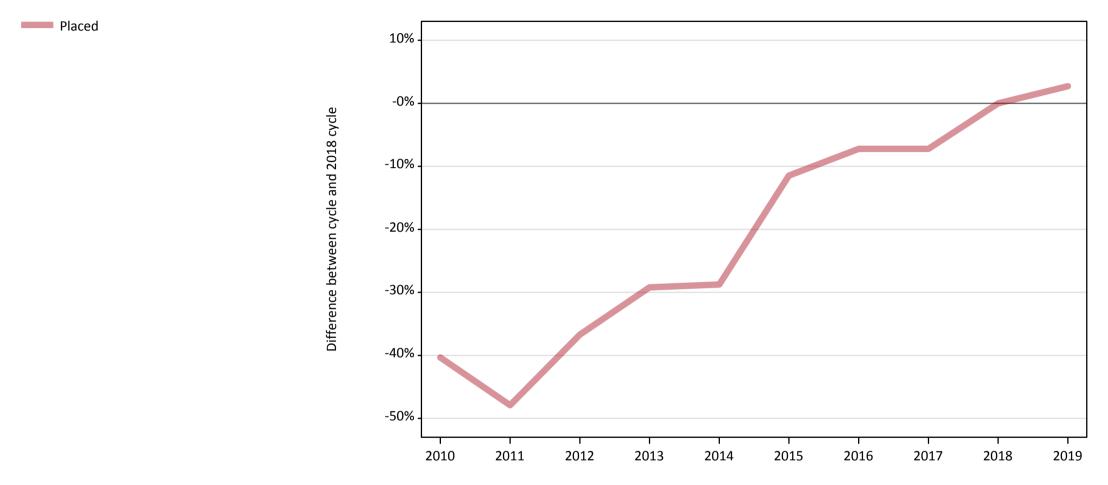

#### **AB.3 Placed applicants to nursing from Wales: 5 days after A level results day** Placed applicants to nursing: difference between cycle and 2018 cycle

Note: The percentage change is not plotted in the above chart for groups with fewer than 30 placed applicants in any one cycle.

## AB.5 Placed applicants to nursing from Wales: 5 days after A level results day

Placed applicants to nursing: difference between cycle and 2018 cycle

| Applicant type S   | Status | 2010 | 2011 | 2012 | 2013 | 2014 | 2015 | 2016 | 2017 | 2018 | 2019 |
|--------------------|--------|------|------|------|------|------|------|------|------|------|------|
| All applicants Pla | aced   | -40% | -48% | -37% | -29% | -29% | -11% | -7%  | -7%  | 0%   | 3%   |

Note: The percentage change is not recorded in the above table for groups with fewer than 10 placed applicants in that cycle or in the 2018 cycle.