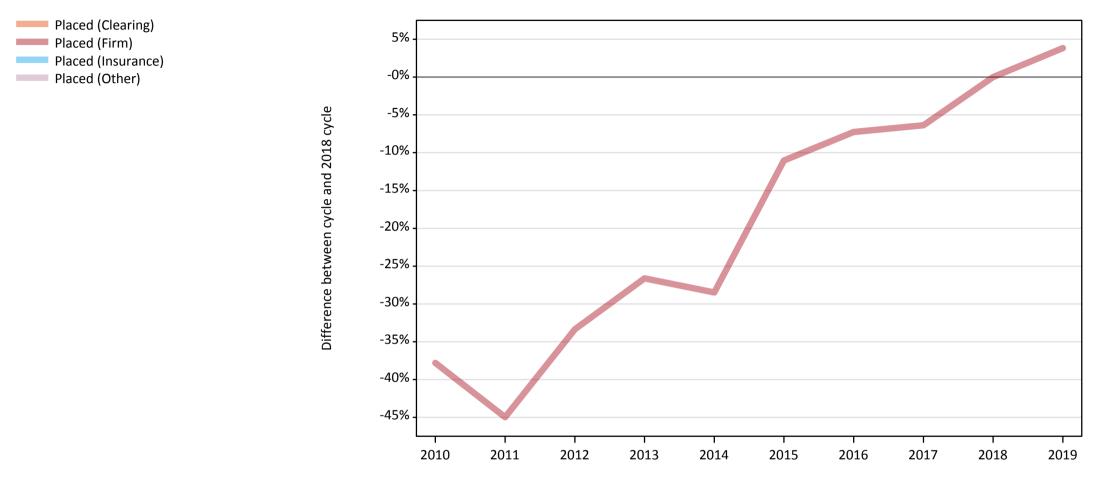

### **AB.6 Placed main scheme applicants to nursing from Wales: 5 days after A level results day** All Main scheme placed routes (excluding Adjustment): difference between cycle and 2018 cycle

Note: The percentage change is not plotted in the above chart for groups with fewer than 30 placed applicants in any one cycle.

## AB.8 Placed main scheme applicants to nursing from Wales: 5 days after A level results day

All Main scheme placed routes (excluding Adjustment): difference between cycle and 2018 cycle

| Applicant type | Status             | 2010 | 2011 | 2012 | 2013 | 2014 | 2015 | 2016 | 2017 | 2018 | 2019 |
|----------------|--------------------|------|------|------|------|------|------|------|------|------|------|
| Main scheme    | Placed (Clearing)  |      |      |      | -39% | 6%   | -6%  | 0%   | -16% | 0%   | -8%  |
|                | Placed (Firm)      | -38% | -45% | -33% | -27% | -28% | -11% | -7%  | -6%  | 0%   | 4%   |
|                | Placed (Insurance) | -22% | -57% | -57% |      | -30% | -4%  | 0%   | -39% | 0%   | -35% |
|                | Placed (Other)     | -57% | -77% | -59% | -57% | -57% | -30% | 0%   | 9%   | 0%   | 0%   |

Note: The percentage change is not recorded in the above table for groups with fewer than 10 placed applicants in that cycle or in the 2018 cycle.