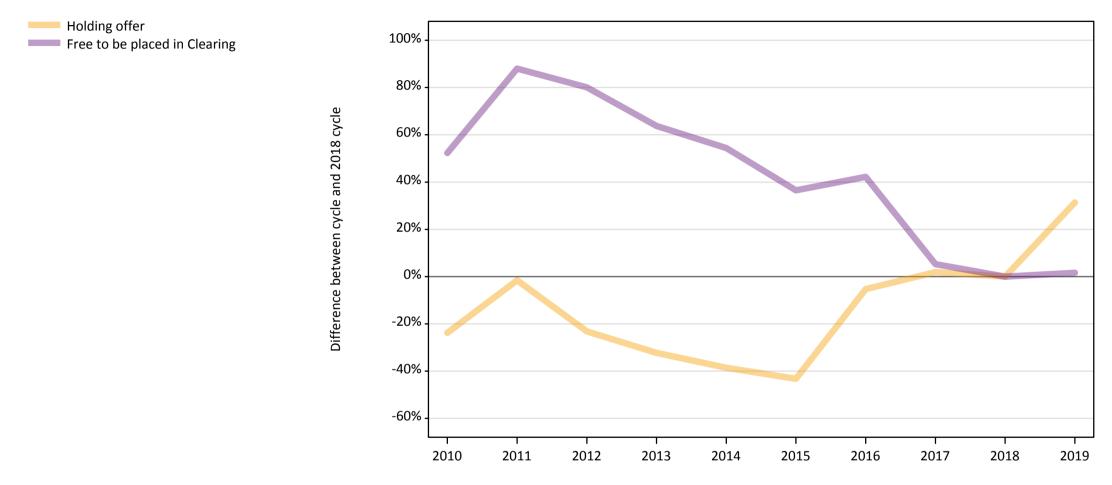

# **AB.12** Main scheme applicants to nursing not currently placed from Wales: 5 days after A level results day Applicants in unplaced states: difference between cycle and 2018 cycle

Note: The percentage change is not plotted in the above chart for groups with fewer than 30 unplaced applicants in any one cycle.

## AB.14 Main scheme applicants to nursing not currently placed from Wales: 5 days after A level results day

Applicants in unplaced states: difference between cycle and 2018 cycle

| Applicant type | Status                        | 2010 | 2011 | 2012 | 2013 | 2014 | 2015 | 2016 | 2017 | 2018 | 2019 |
|----------------|-------------------------------|------|------|------|------|------|------|------|------|------|------|
| Main scheme    | Holding offer                 | -24% | -2%  | -23% | -32% | -39% | -43% | -5%  | 2%   | 0%   | 31%  |
|                | Free to be placed in Clearing | 52%  | 88%  | 80%  | 64%  | 54%  | 36%  | 42%  | 5%   | 0%   | 2%   |

Note: The percentage change is not recorded in the above table for groups with fewer than 10 unplaced applicants in that cycle or in the 2018 cycle.