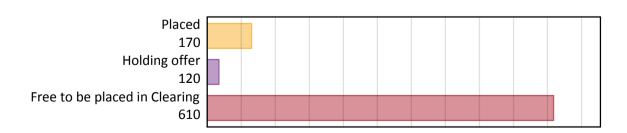

## AB.1 Placed applicants to nursing from outside the EU, 2019 cycle

| Applicant type     | Status                        | 2019 |
|--------------------|-------------------------------|------|
| Main scheme        | Placed (Clearing)             | 0    |
|                    | Placed (Adjustment)           | 0    |
|                    | Placed (Firm)                 | 140  |
|                    | Placed (Insurance)            | 10   |
|                    | Placed (Other)                | 10   |
|                    | Holding offer                 | 120  |
|                    | Free to be placed in Clearing | 610  |
| Direct to Clearing | Placed (Direct to Clearing)   | 0    |
|                    | Other (Direct to Clearing)    | 10   |
| All applicants     | Placed                        | 170  |