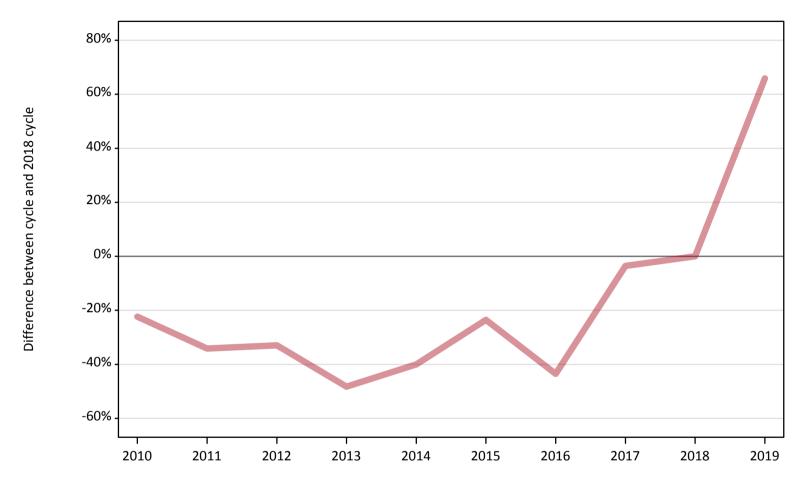

# AB.6 Placed main scheme applicants to nursing from outside the EU: 5 days after A level results day

All Main scheme placed routes (excluding Adjustment): difference between cycle and 2018 cycle

Note: The percentage change is not plotted in the above chart for groups with fewer than 30 placed applicants in any one cycle.

#### AB.8 Placed main scheme applicants to nursing from outside the EU: 5 days after A level results day

All Main scheme placed routes (excluding Adjustment): difference between cycle and 2018 cycle

| Applicant type | Status             | 2010 | 2011 | 2012 | 2013 | 2014 | 2015 | 2016 | 2017 | 2018 | 2019 |
|----------------|--------------------|------|------|------|------|------|------|------|------|------|------|
| Main scheme    | Placed (Clearing)  |      |      |      |      |      |      |      |      |      |      |
|                | Placed (Firm)      | -22% | -34% | -33% | -48% | -40% | -24% | -44% | -4%  | 0%   | 66%  |
|                | Placed (Insurance) |      |      |      |      |      |      |      |      |      |      |
|                | Placed (Other)     |      |      |      |      |      |      |      |      | 0%   | 18%  |