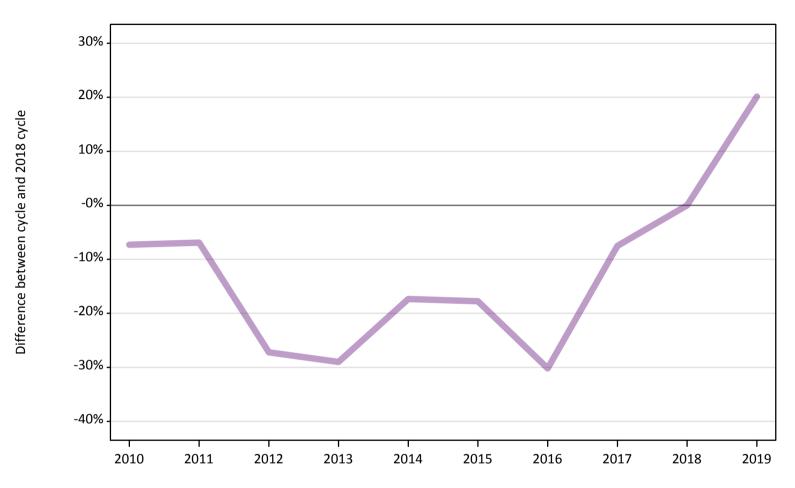

# AB.12 Main scheme applicants to nursing not currently placed from outside the EU: 5 days after A level results day

Applicants in unplaced states: difference between cycle and 2018 cycle

Note: The percentage change is not plotted in the above chart for groups with fewer than 30 unplaced applicants in any one cycle.

# AB.13 Main scheme applicants to nursing not currently placed from outside the EU: 5 days after A level results day

Applicants in unplaced states: applicants at 5 days after A level results day

| Applicant type | Status                        | 2010 | 2011 | 2012 | 2013 | 2014 | 2015 | 2016 | 2017 | 2018 | 2019 |
|----------------|-------------------------------|------|------|------|------|------|------|------|------|------|------|
| Main scheme    | Holding offer                 | 20   | 20   | 20   | 30   | 20   | 30   | 30   | 50   | 70   | 120  |
|                | Free to be placed in Clearing | 470  | 470  | 370  | 360  | 420  | 420  | 350  | 470  | 510  | 610  |

## AB.14 Main scheme applicants to nursing not currently placed from outside the EU: 5 days after A level results day

Applicants in unplaced states: difference between cycle and 2018 cycle

| Applicant type | Status                        | 2010 | 2011 | 2012 | 2013 | 2014 | 2015 | 2016 | 2017 | 2018 | 2019 |
|----------------|-------------------------------|------|------|------|------|------|------|------|------|------|------|
| Main scheme    | Holding offer                 | -70% | -73% | -72% | -58% | -70% | -59% | -56% | -37% | 0%   | 65%  |
|                | Free to be placed in Clearing | -7%  | -7%  | -27% | -29% | -17% | -18% | -30% | -7%  | 0%   | 20%  |

Note: The percentage change is not recorded in the above table for groups with fewer than 10 unplaced applicants in that cycle or in the 2018 cycle.

Direct to Clearing: difference between cycle and 2018 cycle