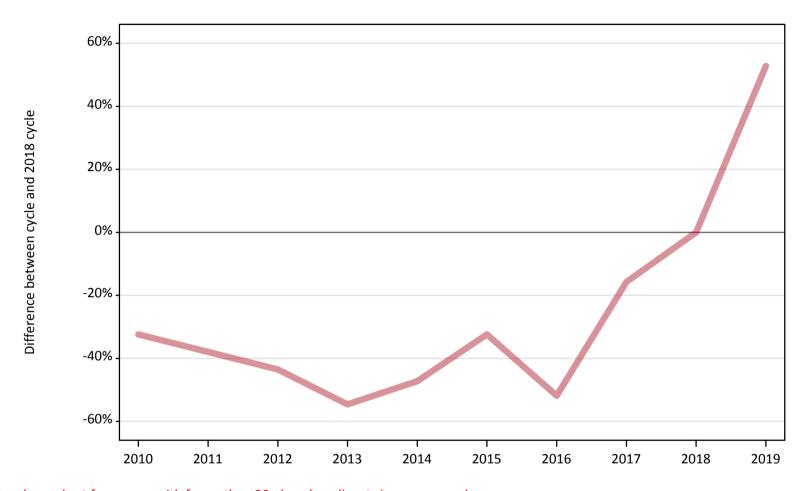

# AB.2 Summary of nursing applicants who are placed, holding offers or free to be placed in Clearing (outside the EU)

Placed applicants to nursing: difference between cycle and 2018 cycle

Placed

Note: The percentage change is not plotted in the above chart for groups with fewer than 30 placed applicants in any one cycle.

#### AB.5 Placed applicants to nursing from outside the EU: 5 days after A level results day

Placed applicants to nursing: difference between cycle and 2018 cycle

| Applicant type Status | 2010 | 2011 | 2012 | 2013 | 2014 | 2015 | 2016 | 2017 | 2018 | 2019 |
|-----------------------|------|------|------|------|------|------|------|------|------|------|
| All applicants Placed | -32% | -38% | -44% | -55% | -47% | -32% | -52% | -16% | 0%   | 53%  |