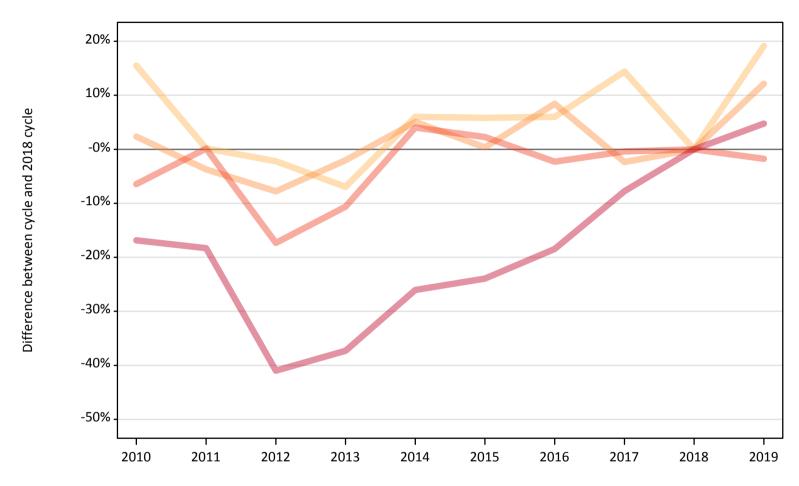

#### CB.3 Placed applicants to nursing from England by age group at 5 days after A level results day

Selected age groups: difference between cycle and 2018 cycle

### CB.5 Placed applicants to nursing from England by age group at 5 days after A level results day

Selected age groups: difference between cycle and 2018 cycle

| Domicile of applicar | nt Age group | 2010 | 2011 | 2012 | 2013 | 2014 | 2015 | 2016 | 2017 | 2018 | 2019 |
|----------------------|--------------|------|------|------|------|------|------|------|------|------|------|
| England              | 17 and under |      |      |      |      |      |      |      |      |      |      |
|                      | 18           | -12% | -24% | -18% | -24% | -19% | -16% | -13% | -6%  | 0%   | 8%   |
|                      | 19           | -2%  | -8%  | -13% | -1%  | 10%  | 6%   | 13%  | 11%  | 0%   | 3%   |
|                      | 20 to 24     | 19%  | 1%   | 2%   | 8%   | 23%  | 20%  | 22%  | 8%   | 0%   | -3%  |
|                      | 25 and over  | 12%  | -8%  | -7%  | -9%  | 3%   | -1%  | 16%  | 4%   | 0%   | 5%   |