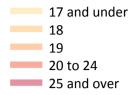

#### CB.3 Placed applicants to nursing from England by age group at 5 days after A level results day

Selected age groups: difference between cycle and 2018 cycle

### CB.5 Placed applicants to nursing from England by age group at 5 days after A level results day

Selected age groups: difference between cycle and 2018 cycle

| Domicile of applicar | nt Age group | 2010 | 2011 | 2012 | 2013 | 2014 | 2015 | 2016 | 2017 | 2018 | 2019 |
|----------------------|--------------|------|------|------|------|------|------|------|------|------|------|
| England              | 17 and under |      |      |      |      |      |      |      |      |      |      |
|                      | 18           | -12% | -24% | -18% | -24% | -19% | -16% | -13% | -6%  | 0%   | 8%   |
|                      | 19           | -2%  | -8%  | -13% | -1%  | 10%  | 6%   | 13%  | 11%  | 0%   | 3%   |
|                      | 20 to 24     | 19%  | 1%   | 2%   | 8%   | 23%  | 20%  | 22%  | 8%   | 0%   | -3%  |
|                      | 25 and over  | 12%  | -8%  | -7%  | -9%  | 3%   | -1%  | 16%  | 4%   | 0%   | 5%   |