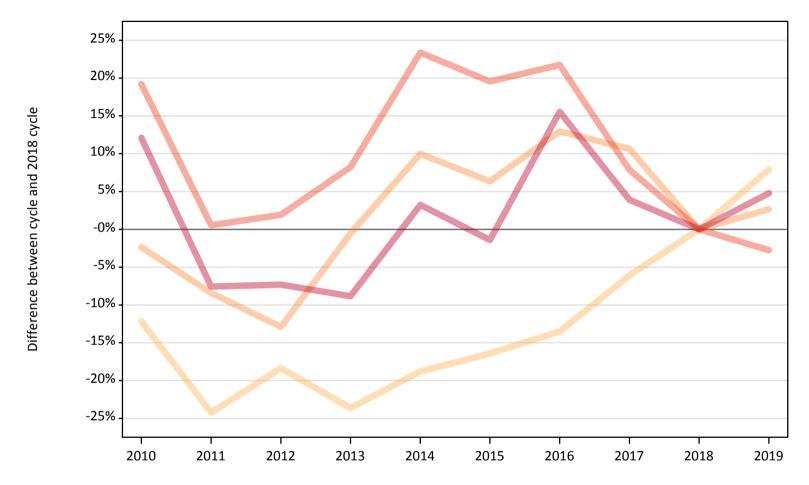

## CB.6 Placed applicants to nursing from Northern Ireland by age group at 5 days after A level results day

Selected age groups: difference between cycle and 2018 cycle

## CB.8 Placed applicants to nursing from Northern Ireland by age group at 5 days after A level results day

Selected age groups: difference between cycle and 2018 cycle

| Domicile of applican | t Age group  | 2010 | 2011 | 2012 | 2013 | 2014 | 2015 | 2016 | 2017 | 2018 | 2019 |
|----------------------|--------------|------|------|------|------|------|------|------|------|------|------|
| Northern Ireland     | 17 and under |      |      |      |      |      |      |      |      |      |      |
|                      | 18           | -39% | -46% | -36% | -14% | -21% | -10% | -3%  | 11%  | 0%   | 0%   |
|                      | 19           | -65% | -66% | -54% | -17% | -14% | -22% | 5%   | -8%  | 0%   | 5%   |
|                      | 20 to 24     | -50% | -53% | -51% | -17% | -1%  | 0%   | 12%  | 5%   | 0%   | -6%  |
|                      | 25 and over  | -47% | -66% | -62% | -26% | -8%  | -12% | 17%  | 2%   | 0%   | 22%  |