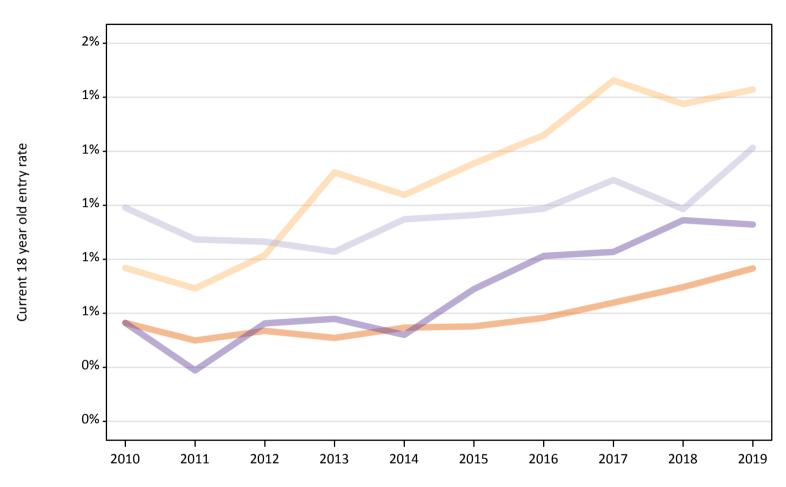

#### CB.15 Entry rates to nursing for 18 year olds by UK country of domicile: 5 days after A level results day

Placed 18 year old applicants as a proportion of the 18 year old population

### CB.16 Entry rates to nursing for 18 year olds by UK country of domicile: 5 days after A level results day

Placed 18 year old applicants as a proportion of the 18 year old population

| Domicile of applicant | : Age group | 2010 | 2011 | 2012 | 2013 | 2014 | 2015 | 2016 | 2017 | 2018 | 2019 |
|-----------------------|-------------|------|------|------|------|------|------|------|------|------|------|
| England               | 18          | 0.6% | 0.5% | 0.5% | 0.5% | 0.5% | 0.6% | 0.6% | 0.6% | 0.7% | 0.8% |
| Northern Ireland      | 18          | 0.8% | 0.7% | 0.8% | 1.1% | 1.0% | 1.2% | 1.3% | 1.5% | 1.4% | 1.4% |
| Scotland              | 18          | 1.0% | 0.9% | 0.9% | 0.8% | 0.9% | 1.0% | 1.0% | 1.1% | 1.0% | 1.2% |
| Wales                 | 18          | 0.6% | 0.4% | 0.6% | 0.6% | 0.5% | 0.7% | 0.8% | 0.8% | 0.9% | 0.9% |