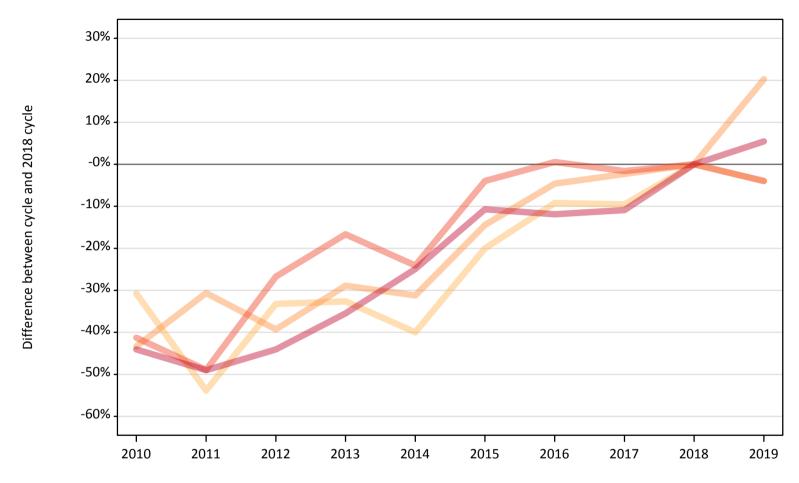

#### CB.12 Placed applicants to nursing from Wales by age group at 5 days after A level results day

Selected age groups: difference between cycle and 2018 cycle

## CB.14 Placed applicants to nursing from Wales by age group at 5 days after A level results day

Selected age groups: difference between cycle and 2018 cycle

| Domicile of | applicant Age group | 2010 | 2011 | 2012 | 2013 | 2014 | 2015 | 2016 | 2017 | 2018 | 2019 |
|-------------|---------------------|------|------|------|------|------|------|------|------|------|------|
| Wales       | 17 and under        |      |      |      |      |      |      |      |      |      |      |
|             | 18                  | -31% | -54% | -33% | -33% | -40% | -20% | -9%  | -10% | 0%   | -4%  |
|             | 19                  | -43% | -31% | -39% | -29% | -31% | -14% | -5%  | -2%  | 0%   | 20%  |
|             | 20 to 24            | -41% | -49% | -27% | -17% | -24% | -4%  | 1%   | -2%  | 0%   | -4%  |
|             | 25 and over         | -44% | -49% | -44% | -35% | -25% | -11% | -12% | -11% | 0%   | 5%   |