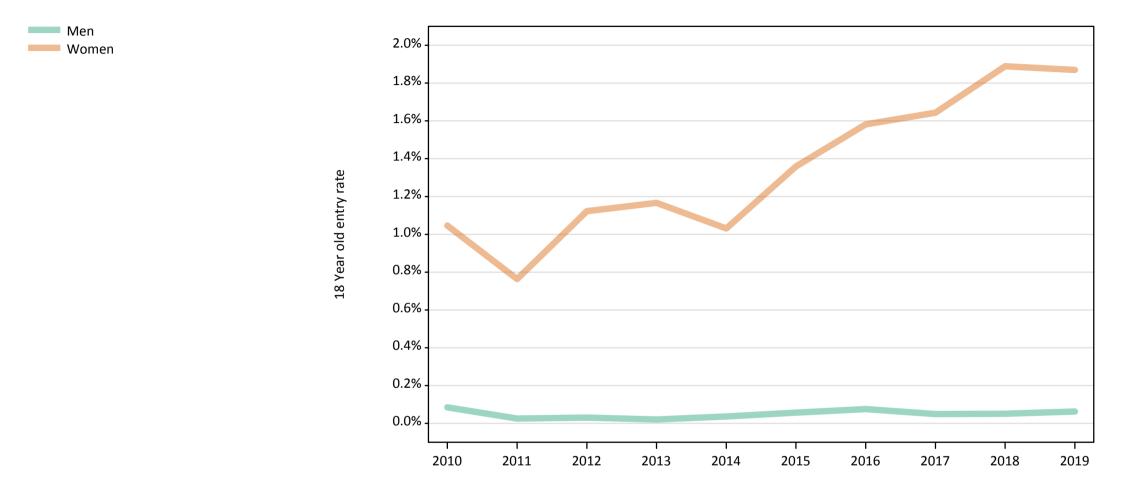

### SB.36 Placed 18 year old applicants to nursing from Northern Ireland by sex: 5 days after A level results day

Placed 18 year old applicants to nursing: entry rate

| Applicant Status | Sex   | 2010 | 2011 | 2012 | 2013 | 2014 | 2015 | 2016 | 2017 | 2018 | 2019 |
|------------------|-------|------|------|------|------|------|------|------|------|------|------|
| Placed           | Men   | 0.0% | 0.0% | 0.1% | 0.1% | 0.1% | 0.1% | 0.1% | 0.1% | 0.1% | 0.1% |
|                  | Women | 1.6% | 1.4% | 1.6% | 2.2% | 2.0% | 2.2% | 2.5% | 2.9% | 2.7% | 2.8% |
|                  | All   | 0.8% | 0.7% | 0.8% | 1.1% | 1.0% | 1.2% | 1.3% | 1.5% | 1.4% | 1.4% |