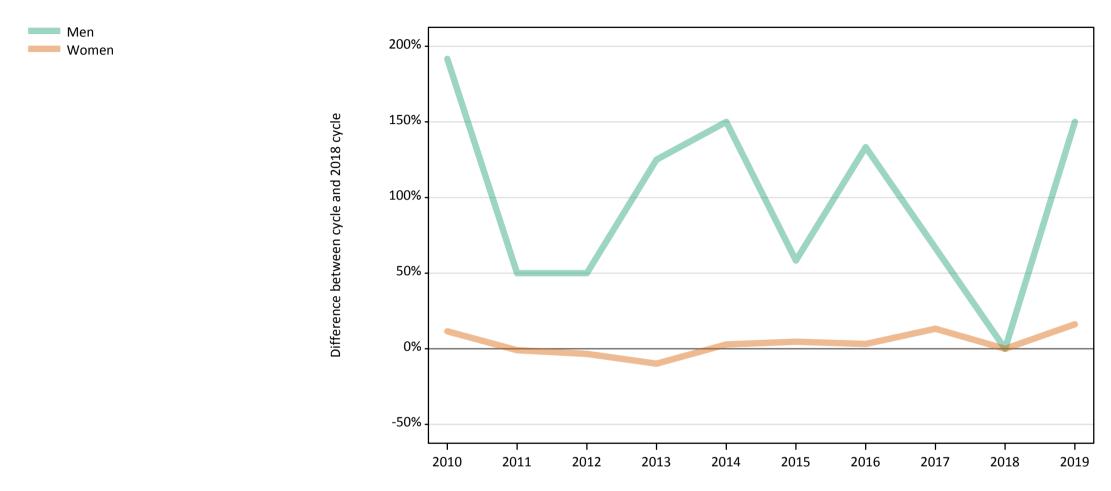

#### **SB.42 Placed 18 year old applicants to nursing from Scotland by sex: 5 days after A level results day** Placed 18 year old applicants to nursing: change relative to 2018 cycle totals

### SB.44 Placed 18 year old applicants to nursing from Scotland by sex: 5 days after A level results day

Placed 18 year old applicants to nursing: change relative to 2018 cycle totals

| Applicant Status | Sex   | 2010 | 2011 | 2012 | 2013 | 2014 | 2015 | 2016 | 2017 | 2018 | 2019 |
|------------------|-------|------|------|------|------|------|------|------|------|------|------|
| Placed           | Men   | 192% | 50%  | 50%  | 125% | 150% | 58%  | 133% | 67%  | 0%   | 150% |
|                  | Women | 12%  | -1%  | -3%  | -10% | 3%   | 5%   | 3%   | 13%  | 0%   | 16%  |
|                  | All   | 16%  | 0%   | -2%  | -7%  | 6%   | 6%   | 6%   | 14%  | 0%   | 19%  |