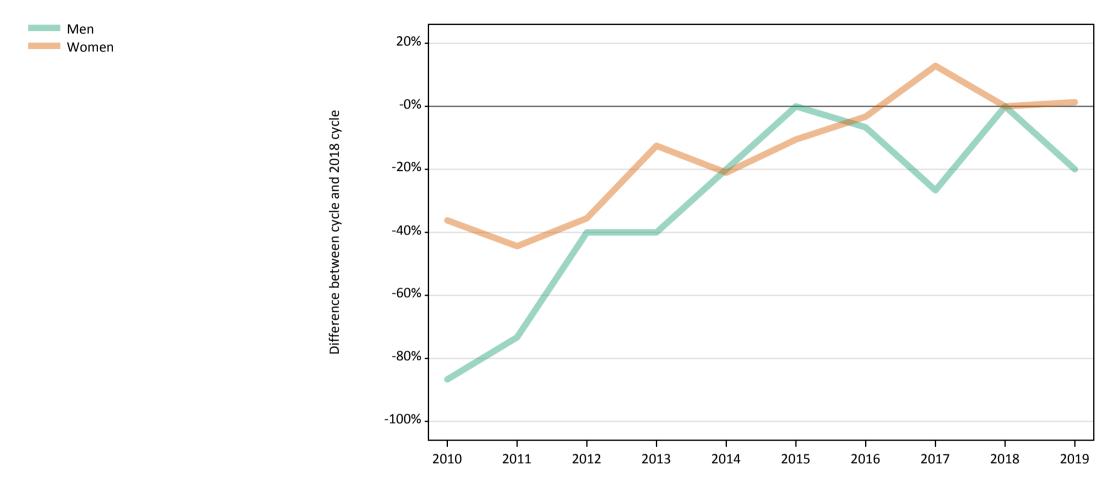

### B7 Nursing analysis at 00:05 on Tuesday 20 August 2019 (5 days after A level results day)

**SB.1 Placed applicants to nursing by sex from all domiciles by sex: 5 days after A level results day** Placed applicants to nursing by sex: change relative to 2018 cycle totals

### SB.3 Placed applicants to nursing by sex from all domiciles by sex: 5 days after A level results day

Placed applicants to nursing by sex: change relative to 2018 cycle totals

| Applicant Status | Sex   | 2010 | 2011 | 2012 | 2013 | 2014 | 2015 | 2016 | 2017 | 2018 | 2019 |
|------------------|-------|------|------|------|------|------|------|------|------|------|------|
| Placed           | Men   | 17%  | 0%   | -8%  | -8%  | 4%   | 6%   | 21%  | 2%   | 0%   | 5%   |
|                  | Women | -2%  | -15% | -15% | -11% | -2%  | -3%  | 5%   | 2%   | 0%   | 4%   |
|                  | All   | -1%  | -14% | -14% | -11% | -1%  | -2%  | 6%   | 2%   | 0%   | 4%   |