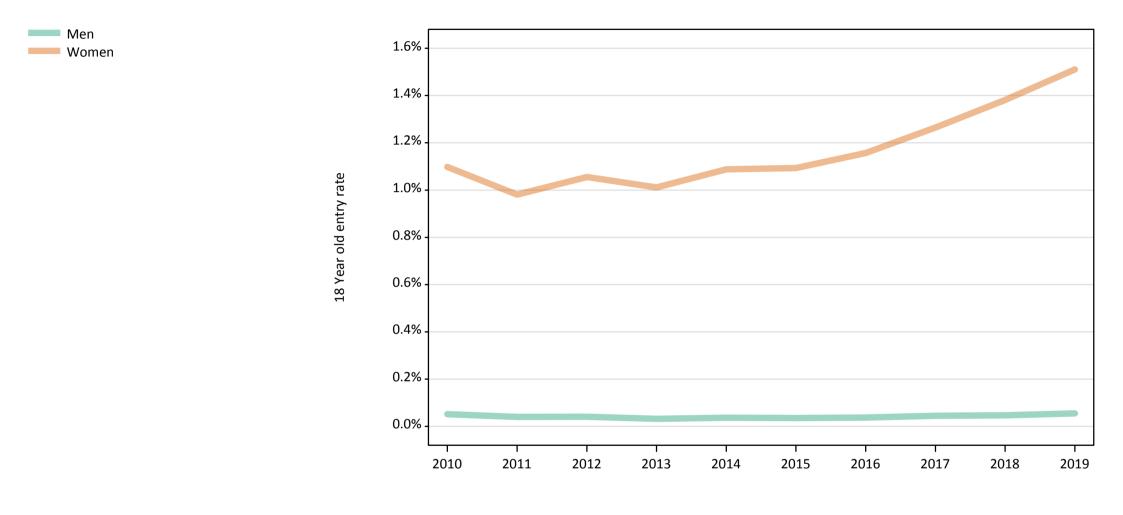

### SB.14 Placed 18 year old applicants to nursing from the UK by sex: 5 days after A level results day

Placed 18 year old applicants to nursing: entry rate

| Applicant Status | Sex   | 2010 | 2011 | 2012 | 2013 | 2014 | 2015 | 2016 | 2017 | 2018 | 2019 |
|------------------|-------|------|------|------|------|------|------|------|------|------|------|
| Placed           | Men   | 0.1% | 0.0% | 0.0% | 0.0% | 0.0% | 0.0% | 0.0% | 0.0% | 0.0% | 0.1% |
|                  | Women | 1.2% | 1.0% | 1.1% | 1.1% | 1.2% | 1.2% | 1.3% | 1.4% | 1.5% | 1.6% |
|                  | All   | 0.6% | 0.5% | 0.6% | 0.6% | 0.6% | 0.6% | 0.6% | 0.7% | 0.8% | 0.8% |