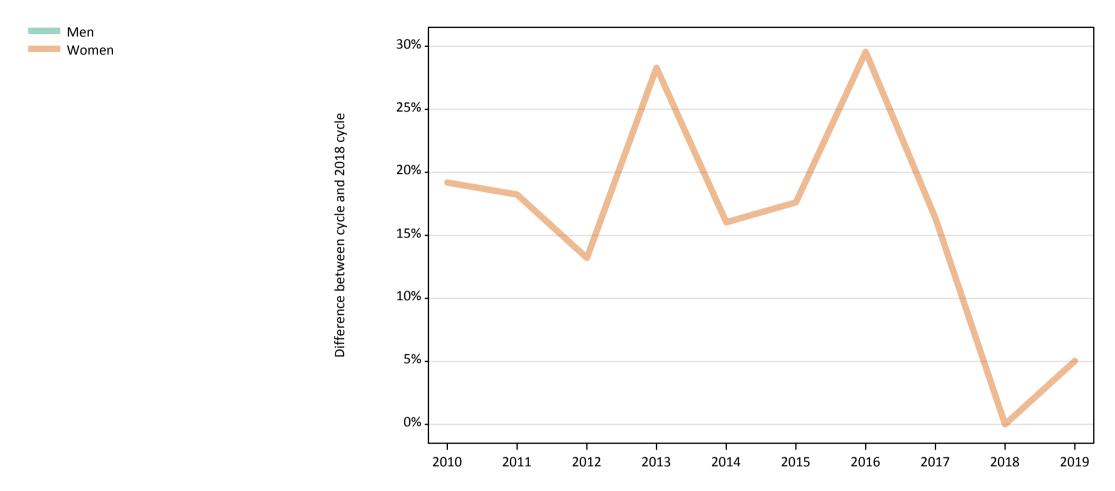

### **SB.5 Placed applicants to nursing by sex from the UK by sex: 5 days after A level results day** Placed applicants to nursing by sex: change relative to 2018 cycle totals

### SB.7 Placed applicants to nursing by sex from the UK by sex: 5 days after A level results day

Placed applicants to nursing by sex: change relative to 2018 cycle totals

| Applicant Status | Sex   | 2010 | 2011 | 2012 | 2013 | 2014 | 2015 | 2016 | 2017 | 2018 | 2019 |
|------------------|-------|------|------|------|------|------|------|------|------|------|------|
| Placed           | Men   | 17%  | -1%  | -8%  | -8%  | 4%   | 6%   | 21%  | 2%   | 0%   | 4%   |
|                  | Women | -2%  | -15% | -15% | -12% | -2%  | -3%  | 5%   | 2%   | 0%   | 4%   |
|                  | All   | -1%  | -14% | -14% | -11% | -1%  | -2%  | 6%   | 2%   | 0%   | 4%   |