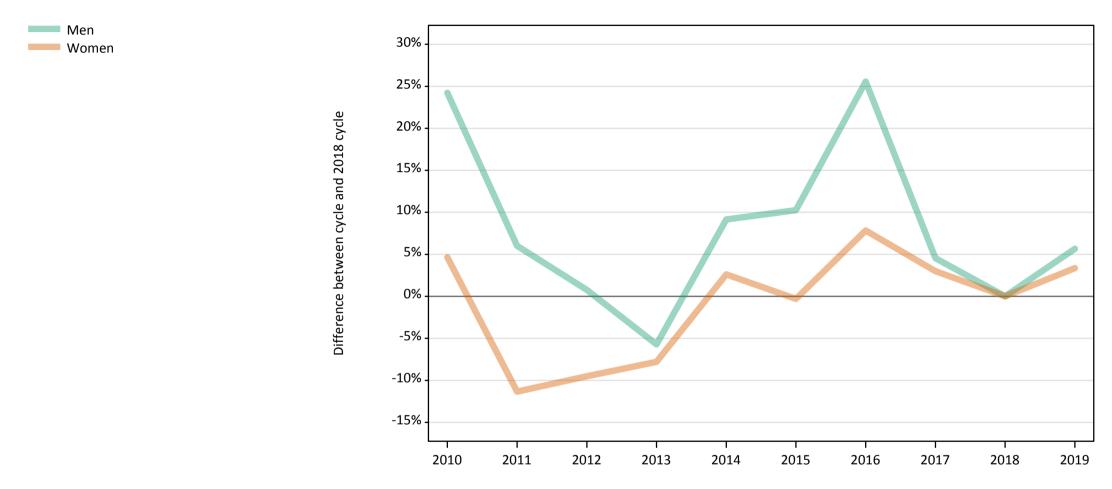

### B7 Nursing analysis at 00:05 on Tuesday 20 August 2019 (5 days after A level results day)

**SB.1 Placed applicants to nursing by sex from all domiciles by sex: 5 days after A level results day** Placed applicants to nursing by sex: change relative to 2018 cycle totals

### SB.3 Placed applicants to nursing by sex from all domiciles by sex: 5 days after A level results day

Placed applicants to nursing by sex: change relative to 2018 cycle totals

| Applicant Status | Sex   | 2010 | 2011 | 2012 | 2013 | 2014 | 2015 | 2016 | 2017 | 2018 | 2019 |
|------------------|-------|------|------|------|------|------|------|------|------|------|------|
| Placed           | Men   | 17%  | 0%   | -8%  | -8%  | 4%   | 6%   | 21%  | 2%   | 0%   | 5%   |
|                  | Women | -2%  | -15% | -15% | -11% | -2%  | -3%  | 5%   | 2%   | 0%   | 4%   |
|                  | All   | -1%  | -14% | -14% | -11% | -1%  | -2%  | 6%   | 2%   | 0%   | 4%   |