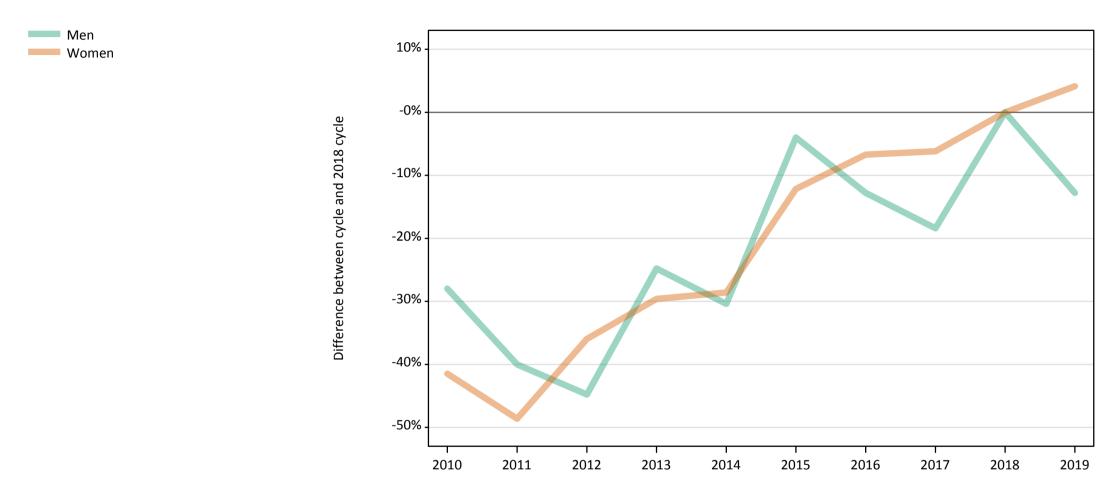

### SB.11 Placed 18 year old applicants to nursing from the UK by sex: 5 days after A level results day

Placed 18 year old applicants to nursing: change relative to 2018 cycle totals

| Applicant Status | Sex   | 2010 | 2011 | 2012 | 2013 | 2014 | 2015 | 2016 | 2017 | 2018 | 2019 |
|------------------|-------|------|------|------|------|------|------|------|------|------|------|
| Placed           | Men   | 23%  | -14% | -8%  | -21% | -9%  | -12% | -4%  | -1%  | 0%   | 21%  |
|                  | Women | -13% | -25% | -19% | -22% | -18% | -14% | -11% | -3%  | 0%   | 7%   |
|                  | All   | -12% | -25% | -19% | -22% | -18% | -14% | -11% | -3%  | 0%   | 8%   |