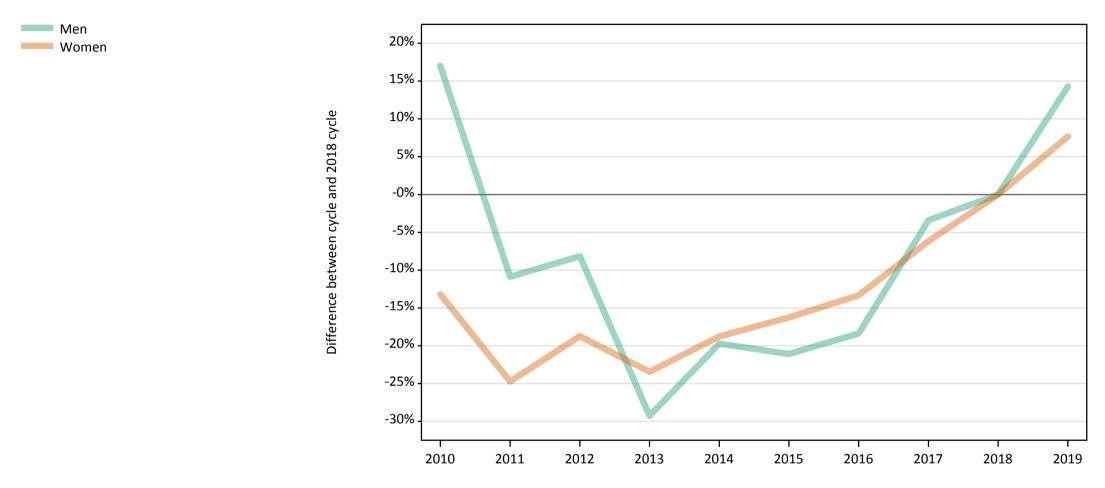

#### **SB.9 Placed 18 year old applicants to nursing from the UK by sex: 5 days after A level results day** Placed 18 year old applicants to nursing: change relative to 2018 cycle totals

### SB.11 Placed 18 year old applicants to nursing from the UK by sex: 5 days after A level results day

Placed 18 year old applicants to nursing: change relative to 2018 cycle totals

| Applicant Status | Sex   | 2010 | 2011 | 2012 | 2013 | 2014 | 2015 | 2016 | 2017 | 2018 | 2019 |
|------------------|-------|------|------|------|------|------|------|------|------|------|------|
| Placed           | Men   | 23%  | -14% | -8%  | -21% | -9%  | -12% | -4%  | -1%  | 0%   | 21%  |
|                  | Women | -13% | -25% | -19% | -22% | -18% | -14% | -11% | -3%  | 0%   | 7%   |
|                  | All   | -12% | -25% | -19% | -22% | -18% | -14% | -11% | -3%  | 0%   | 8%   |