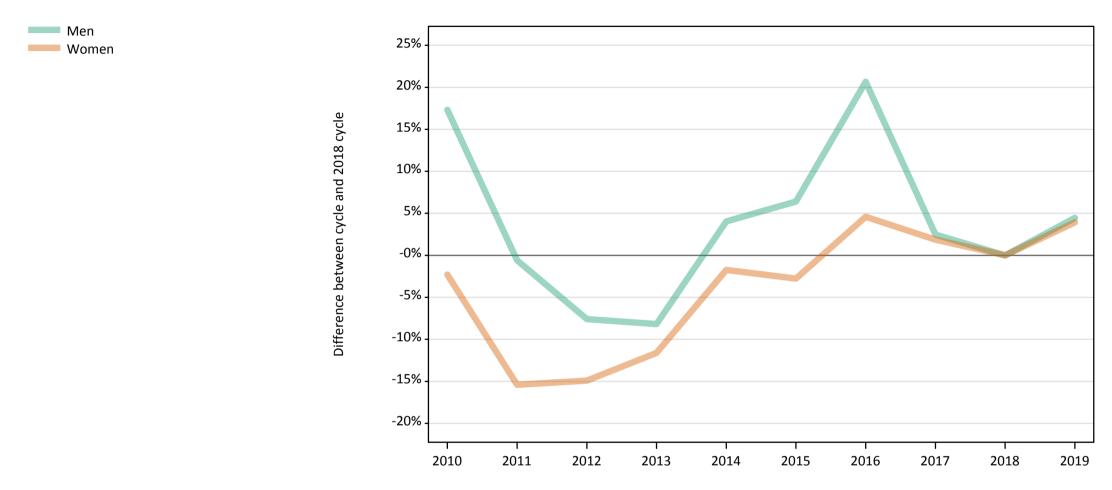

### **SB.5 Placed applicants to nursing by sex from the UK by sex: 5 days after A level results day** Placed applicants to nursing by sex: change relative to 2018 cycle totals

### SB.7 Placed applicants to nursing by sex from the UK by sex: 5 days after A level results day

Placed applicants to nursing by sex: change relative to 2018 cycle totals

| Applicant Status | Sex   | 2010 | 2011 | 2012 | 2013 | 2014 | 2015 | 2016 | 2017 | 2018 | 2019 |
|------------------|-------|------|------|------|------|------|------|------|------|------|------|
| Placed           | Men   | 17%  | -1%  | -8%  | -8%  | 4%   | 6%   | 21%  | 2%   | 0%   | 4%   |
|                  | Women | -2%  | -15% | -15% | -12% | -2%  | -3%  | 5%   | 2%   | 0%   | 4%   |
|                  | All   | -1%  | -14% | -14% | -11% | -1%  | -2%  | 6%   | 2%   | 0%   | 4%   |