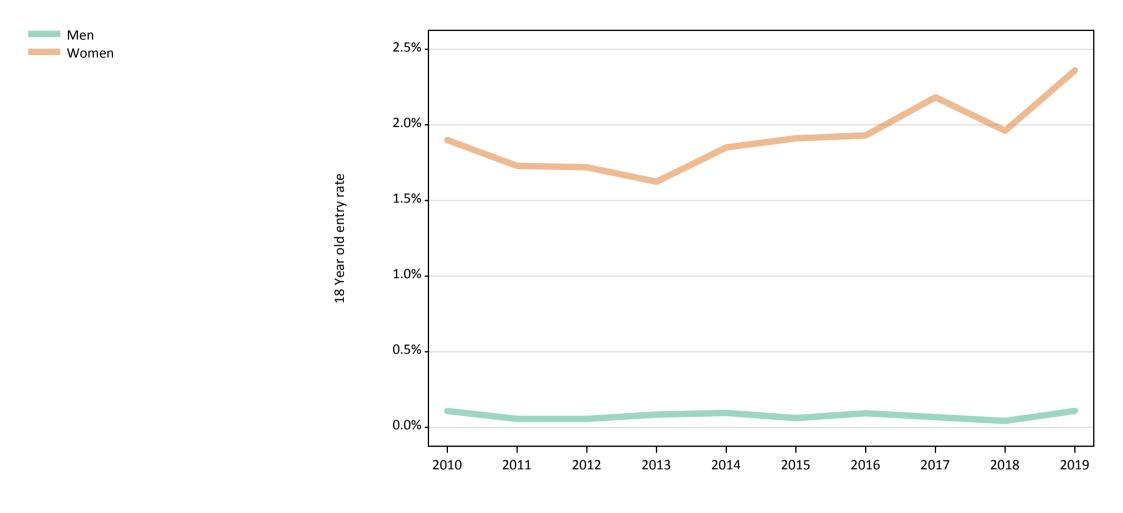

### SB.14 Placed 18 year old applicants to nursing from the UK by sex: 5 days after A level results day

Placed 18 year old applicants to nursing: entry rate

| Applicant Status | Sex   | 2010 | 2011 | 2012 | 2013 | 2014 | 2015 | 2016 | 2017 | 2018 | 2019 |
|------------------|-------|------|------|------|------|------|------|------|------|------|------|
| Placed           | Men   | 0.1% | 0.0% | 0.0% | 0.0% | 0.0% | 0.0% | 0.0% | 0.0% | 0.0% | 0.1% |
|                  | Women | 1.2% | 1.0% | 1.1% | 1.1% | 1.2% | 1.2% | 1.3% | 1.4% | 1.5% | 1.6% |
|                  | All   | 0.6% | 0.5% | 0.6% | 0.6% | 0.6% | 0.6% | 0.6% | 0.7% | 0.8% | 0.8% |