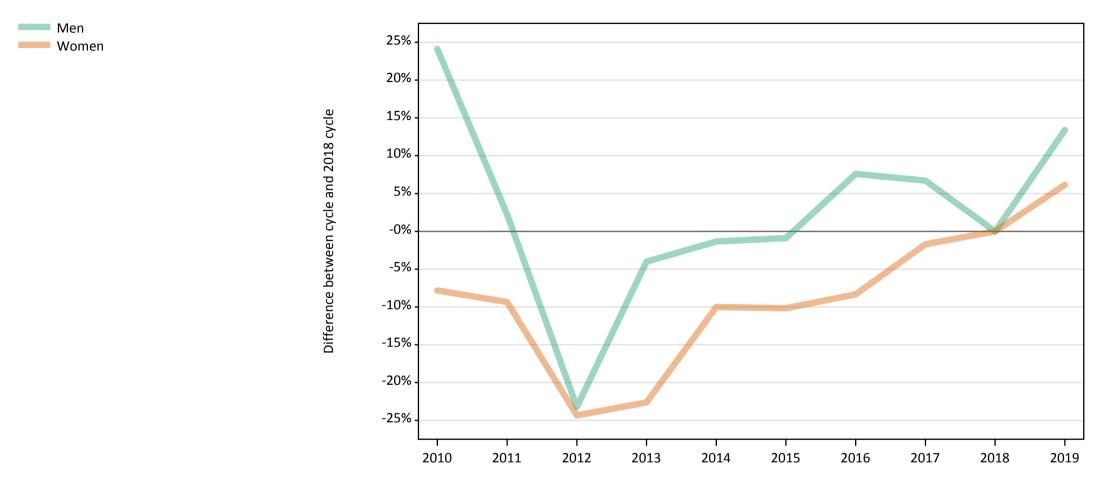

### **SB.16 Placed applicants to nursing by sex from England by sex: 5 days after A level results day** Placed applicants to nursing by sex: change relative to 2018 cycle totals

### SB.18 Placed applicants to nursing by sex from England by sex: 5 days after A level results day

Placed applicants to nursing by sex: change relative to 2018 cycle totals

| Applicant Status | Sex   | 2010 | 2011 | 2012 | 2013 | 2014 | 2015 | 2016 | 2017 | 2018 | 2019 |
|------------------|-------|------|------|------|------|------|------|------|------|------|------|
| Placed           | Men   | 24%  | 6%   | 1%   | -6%  | 9%   | 10%  | 26%  | 5%   | 0%   | 6%   |
|                  | Women | 5%   | -11% | -10% | -8%  | 3%   | -0%  | 8%   | 3%   | 0%   | 3%   |
|                  | All   | 6%   | -10% | -9%  | -8%  | 3%   | 1%   | 9%   | 3%   | 0%   | 4%   |