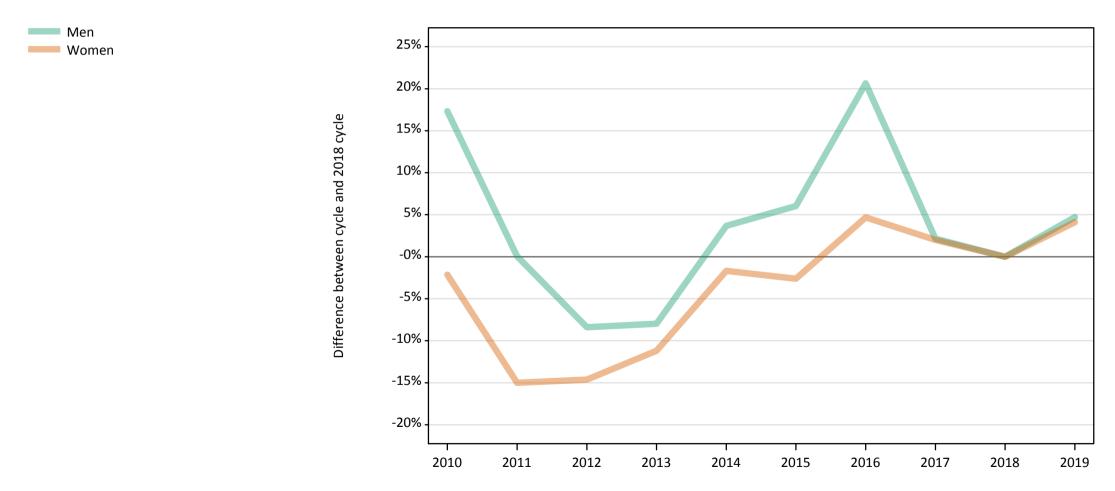

### B7 Nursing analysis at 00:05 on Tuesday 20 August 2019 (5 days after A level results day)

**SB.1 Placed applicants to nursing by sex from all domiciles by sex: 5 days after A level results day** Placed applicants to nursing by sex: change relative to 2018 cycle totals

### SB.3 Placed applicants to nursing by sex from all domiciles by sex: 5 days after A level results day

Placed applicants to nursing by sex: change relative to 2018 cycle totals

| Applicant Status | Sex   | 2010 | 2011 | 2012 | 2013 | 2014 | 2015 | 2016 | 2017 | 2018 | 2019 |
|------------------|-------|------|------|------|------|------|------|------|------|------|------|
| Placed           | Men   | 17%  | 0%   | -8%  | -8%  | 4%   | 6%   | 21%  | 2%   | 0%   | 5%   |
|                  | Women | -2%  | -15% | -15% | -11% | -2%  | -3%  | 5%   | 2%   | 0%   | 4%   |
|                  | All   | -1%  | -14% | -14% | -11% | -1%  | -2%  | 6%   | 2%   | 0%   | 4%   |