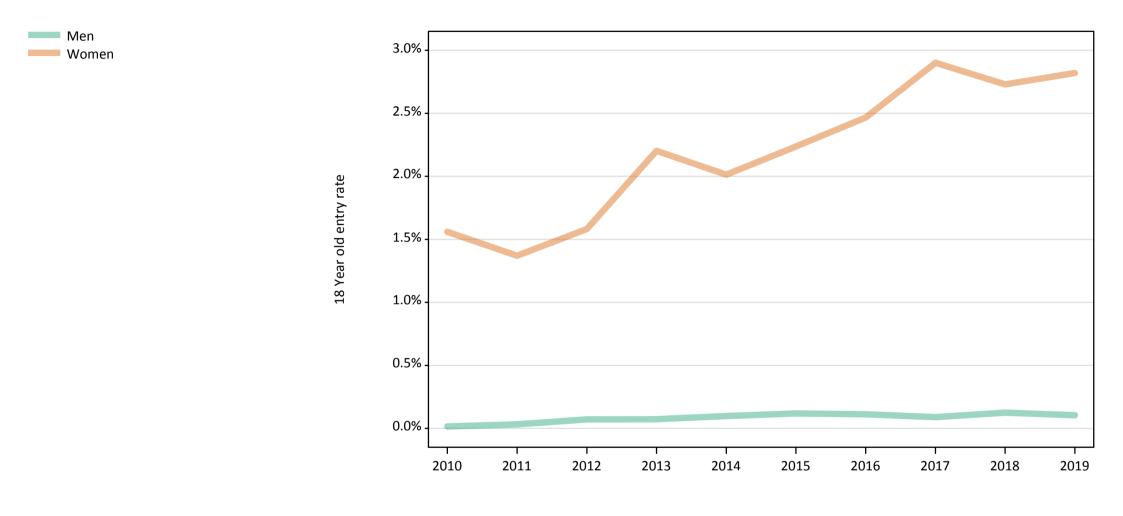

### SB.14 Placed 18 year old applicants to nursing from the UK by sex: 5 days after A level results day

Placed 18 year old applicants to nursing: entry rate

| Applicant Status | Sex   | 2010 | 2011 | 2012 | 2013 | 2014 | 2015 | 2016 | 2017 | 2018 | 2019 |
|------------------|-------|------|------|------|------|------|------|------|------|------|------|
| Placed           | Men   | 0.1% | 0.0% | 0.0% | 0.0% | 0.0% | 0.0% | 0.0% | 0.0% | 0.0% | 0.1% |
|                  | Women | 1.2% | 1.0% | 1.1% | 1.1% | 1.2% | 1.2% | 1.3% | 1.4% | 1.5% | 1.6% |
|                  | All   | 0.6% | 0.5% | 0.6% | 0.6% | 0.6% | 0.6% | 0.6% | 0.7% | 0.8% | 0.8% |