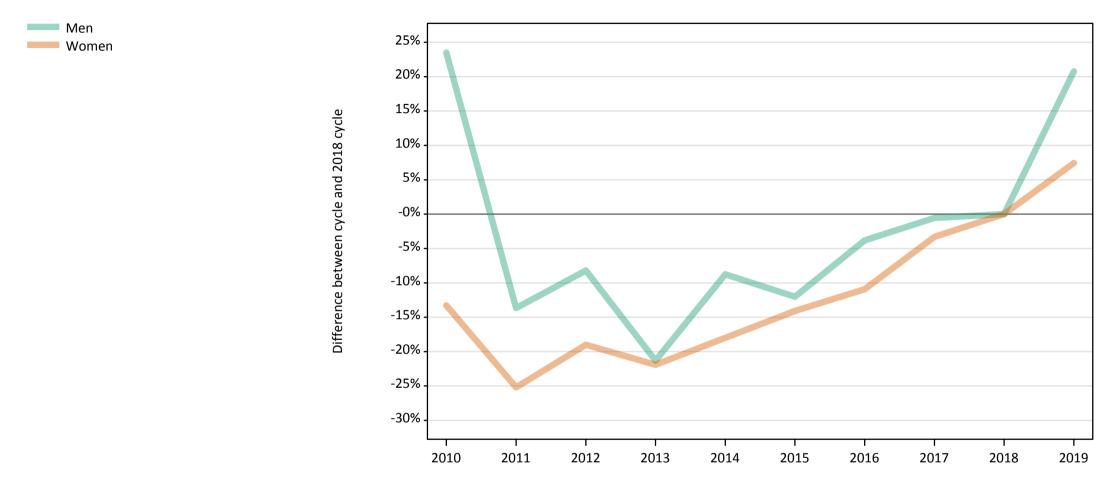

#### **SB.9 Placed 18 year old applicants to nursing from the UK by sex: 5 days after A level results day** Placed 18 year old applicants to nursing: change relative to 2018 cycle totals

### SB.11 Placed 18 year old applicants to nursing from the UK by sex: 5 days after A level results day

Placed 18 year old applicants to nursing: change relative to 2018 cycle totals

| Applicant Status | Sex   | 2010 | 2011 | 2012 | 2013 | 2014 | 2015 | 2016 | 2017 | 2018 | 2019 |
|------------------|-------|------|------|------|------|------|------|------|------|------|------|
| Placed           | Men   | 23%  | -14% | -8%  | -21% | -9%  | -12% | -4%  | -1%  | 0%   | 21%  |
|                  | Women | -13% | -25% | -19% | -22% | -18% | -14% | -11% | -3%  | 0%   | 7%   |
|                  | All   | -12% | -25% | -19% | -22% | -18% | -14% | -11% | -3%  | 0%   | 8%   |