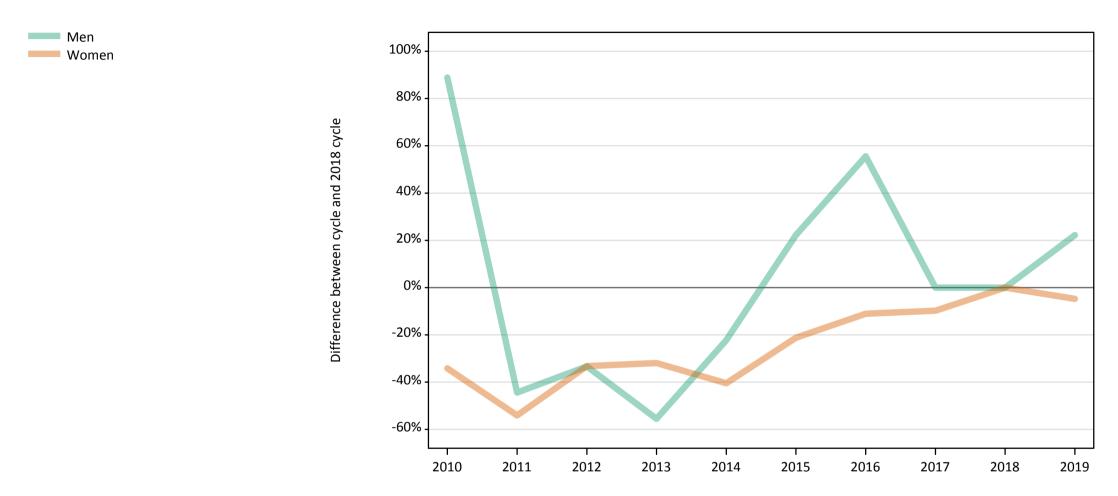

### SB.22 Placed 18 year old applicants to nursing from England by sex: 5 days after A level results day

Placed 18 year old applicants to nursing: change relative to 2018 cycle totals

| Applicant Status | Sex   | 2010 | 2011 | 2012 | 2013 | 2014 | 2015 | 2016 | 2017 | 2018 | 2019 |
|------------------|-------|------|------|------|------|------|------|------|------|------|------|
| Placed           | Men   | 17%  | -11% | -8%  | -29% | -20% | -21% | -18% | -3%  | 0%   | 14%  |
|                  | Women | -13% | -25% | -19% | -23% | -19% | -16% | -13% | -6%  | 0%   | 8%   |
|                  | All   | -12% | -24% | -18% | -24% | -19% | -16% | -13% | -6%  | 0%   | 8%   |