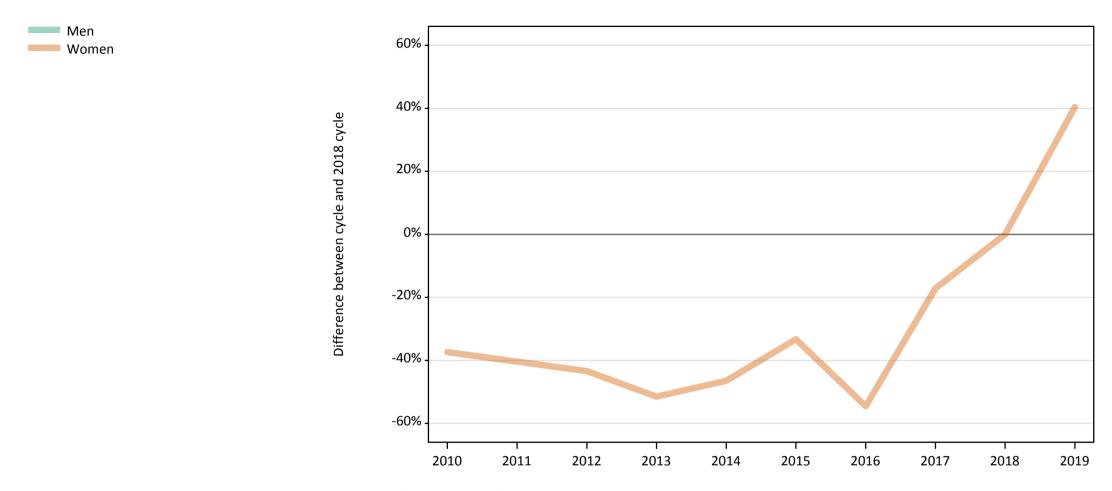

### **SB.64 Placed applicants to nursing by sex from overseas (not EU) by sex: 5 days after A level results day** Placed applicants to nursing by sex: change relative to 2018 cycle totals

SB.66 Placed applicants to nursing by sex from overseas (not EU) by sex: 5 days after A level results day

Placed applicants to nursing by sex: change relative to 2018 cycle totals

| Applicant Status | Sex   | 2010 | 2011 | 2012 | 2013 | 2014 | 2015 | 2016 | 2017 | 2018 | 2019 |
|------------------|-------|------|------|------|------|------|------|------|------|------|------|
| Placed           | Men   |      |      |      |      |      |      |      |      |      |      |
|                  | Women | -37% | -40% | -43% | -52% | -46% | -33% | -55% | -17% | 0%   | 40%  |
|                  | All   | -32% | -38% | -44% | -55% | -47% | -32% | -52% | -16% | 0%   | 53%  |