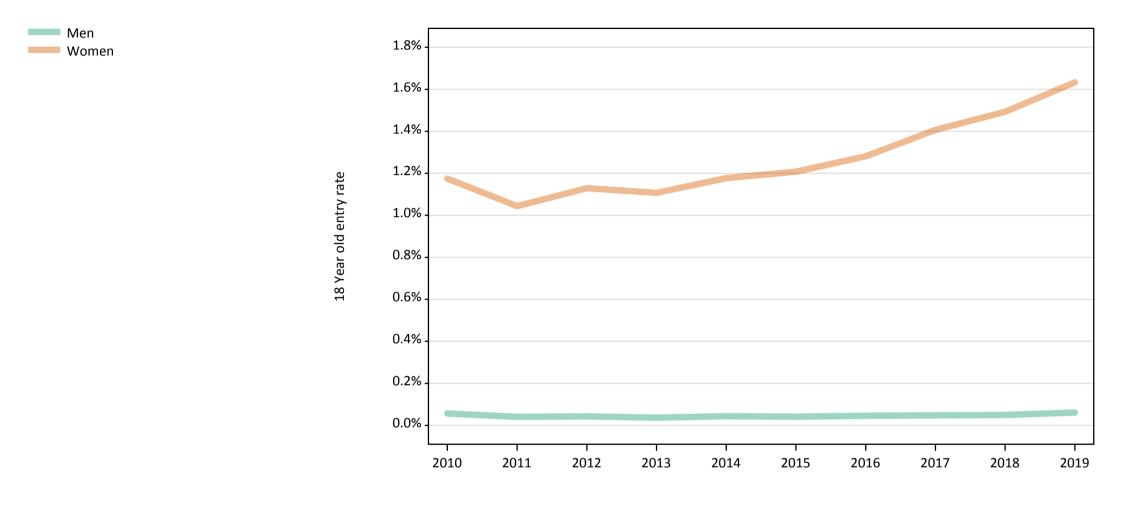

### SB.14 Placed 18 year old applicants to nursing from the UK by sex: 5 days after A level results day

Placed 18 year old applicants to nursing: entry rate

| Applicant Status | Sex   | 2010 | 2011 | 2012 | 2013 | 2014 | 2015 | 2016 | 2017 | 2018 | 2019 |
|------------------|-------|------|------|------|------|------|------|------|------|------|------|
| Placed           | Men   | 0.1% | 0.0% | 0.0% | 0.0% | 0.0% | 0.0% | 0.0% | 0.0% | 0.0% | 0.1% |
|                  | Women | 1.2% | 1.0% | 1.1% | 1.1% | 1.2% | 1.2% | 1.3% | 1.4% | 1.5% | 1.6% |
|                  | All   | 0.6% | 0.5% | 0.6% | 0.6% | 0.6% | 0.6% | 0.6% | 0.7% | 0.8% | 0.8% |