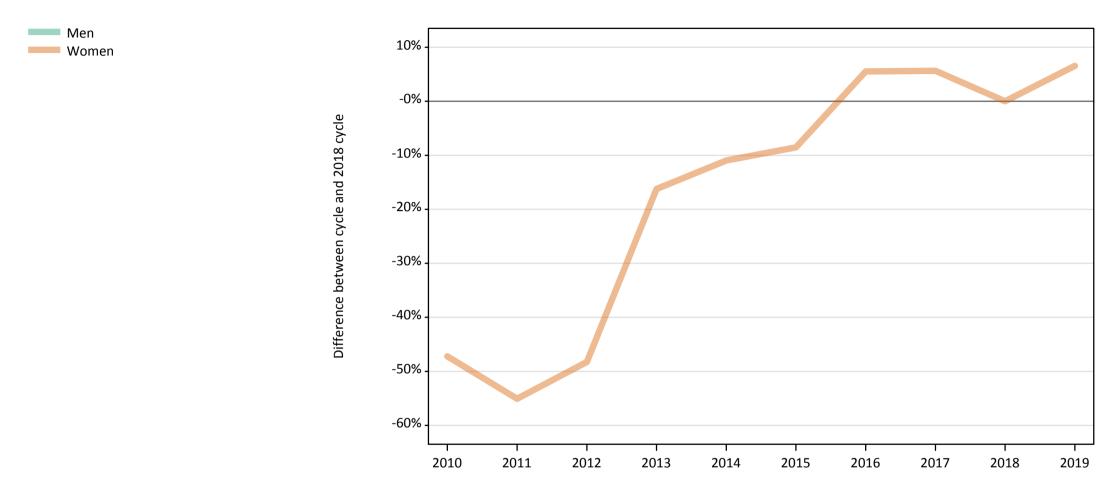

# SB.33 Placed 18 year old applicants to nursing from Northern Ireland by sex: 5 days after A level results day

Placed 18 year old applicants to nursing: change relative to 2018 cycle totals

| Applicant Status | Sex   | 2010 | 2011 | 2012 | 2013 | 2014 | 2015 | 2016 | 2017 | 2018 | 2019 |
|------------------|-------|------|------|------|------|------|------|------|------|------|------|
| Placed           | Men   |      |      |      |      | -20% | 0%   | -7%  | -27% | 0%   | -20% |
|                  | Women | -36% | -44% | -36% | -13% | -21% | -11% | -3%  | 13%  | 0%   | 1%   |
|                  | All   | -39% | -46% | -36% | -14% | -21% | -10% | -3%  | 11%  | 0%   | 0%   |