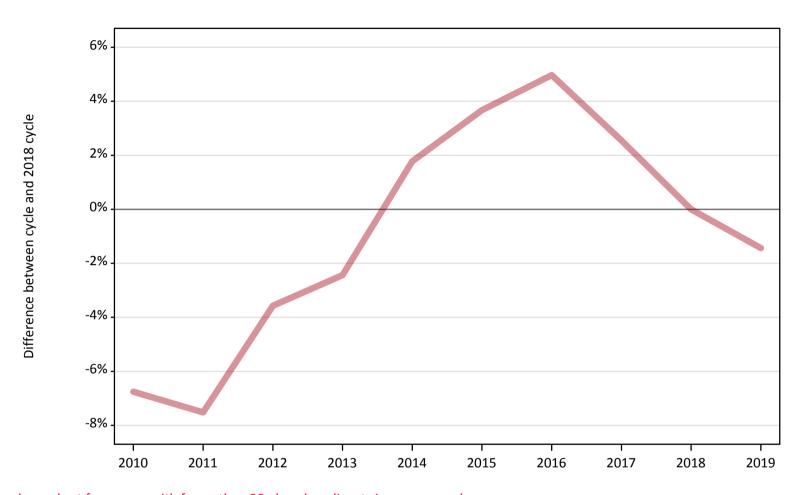

### A.5 All placed applicants from Wales: 6 days after A level results day

All placed applicants: difference between cycle and 2018 cycle

| Applicant type Status | 2010 | 2011 | 2012 | 2013 | 2014 | 2015 | 2016 | 2017 | 2018 | 2019 |
|-----------------------|------|------|------|------|------|------|------|------|------|------|
| All applicants Placed | -7%  | -8%  | -4%  | -2%  | 2%   | 4%   | 5%   | 3%   | 0%   | -1%  |