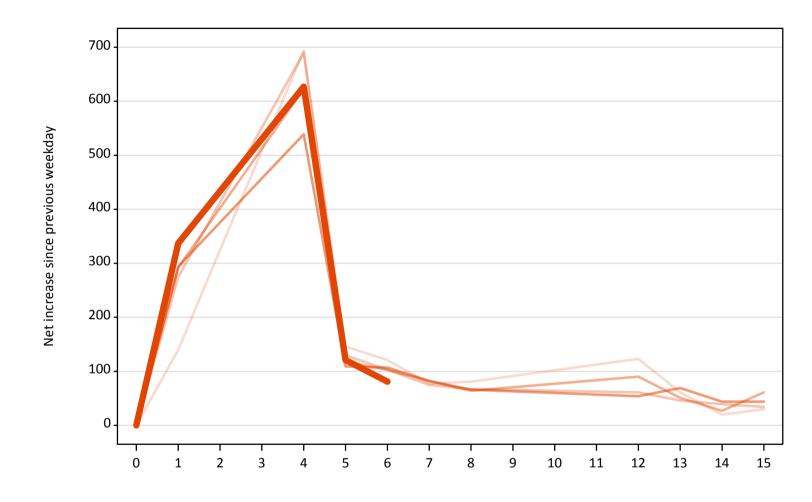

A.21 Placed through Clearing only: Daily net change (from Wales)

Net increase since previous weekday (2019 cycle up to 6 days after A level results day)

| Applicant status, days since A level results day |    | 2015 | 2016 | 2017 | 2018 | 2019 |
|--------------------------------------------------|----|------|------|------|------|------|
| Placed through Clearing only                     | 0  | 0    | 0    | 0    | 0    | 0    |
|                                                  | 1  | 140  | 280  | 290  | 290  | 340  |
|                                                  | 4  | 690  | 690  | 620  | 540  | 630  |
|                                                  | 5  | 150  | 130  | 120  | 110  | 120  |
|                                                  | 6  | 120  | 100  | 100  | 110  | 80   |
|                                                  | 7  | 80   | 80   | 80   | 80   |      |
|                                                  | 8  | 80   | 70   | 60   | 70   |      |
|                                                  | 12 | 120  | 60   | 90   | 50   |      |
|                                                  | 13 | 60   | 50   | 50   | 70   |      |
|                                                  | 14 | 20   | 40   | 30   | 40   |      |
|                                                  | 15 | 30   | 30   | 60   | 40   |      |