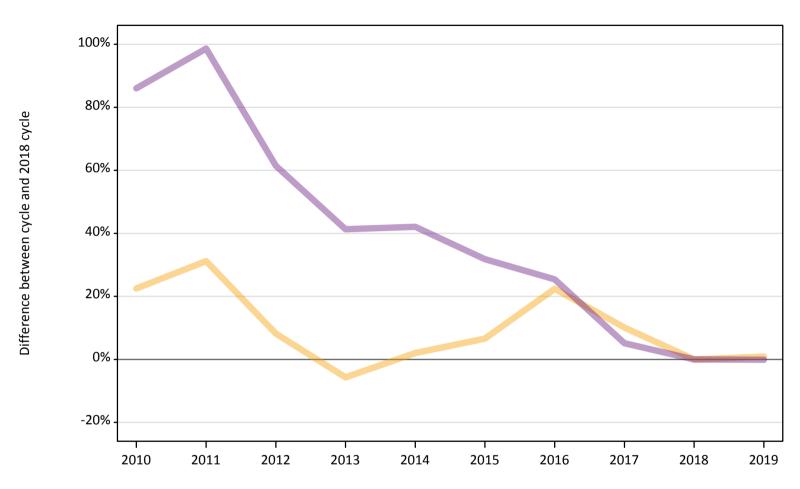

### A.14 Main scheme applicants not currently placed from Wales: 6 days after A level results day

Applicants in unplaced states: difference between cycle and 2018 cycle

| Applicant type | Status                        | 2010 | 2011 | 2012 | 2013 | 2014 | 2015 | 2016 | 2017 | 2018 | 2019 |
|----------------|-------------------------------|------|------|------|------|------|------|------|------|------|------|
| Main scheme    | Holding offer                 | 22%  | 31%  | 8%   | -6%  | 2%   | 7%   | 22%  | 10%  | 0%   | 1%   |
|                | Free to be placed in Clearing | 86%  | 99%  | 61%  | 41%  | 42%  | 32%  | 25%  | 5%   | 0%   | -0%  |