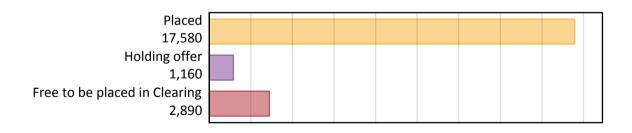

# A.2 Summary of applicants who are placed, holding offers or free to be placed in Clearing ( Wales )

Placed

### A.1 Applicants by type and status from Wales, 2019 cycle

| Applicant type     | Status                        | 2019   |
|--------------------|-------------------------------|--------|
| Main scheme        | Placed (Clearing)             | 1,050  |
|                    | Placed (Adjustment)           | 10     |
|                    | Placed (Firm)                 | 14,880 |
|                    | Placed (Insurance)            | 810    |
|                    | Placed (Other)                | 420    |
|                    | Holding offer                 | 1,160  |
|                    | Free to be placed in Clearing | 2,890  |
| Direct to Clearing | Placed (Direct to Clearing)   | 400    |
|                    | Other (Direct to Clearing)    | 310    |
| All applicants     | Placed                        | 17,580 |