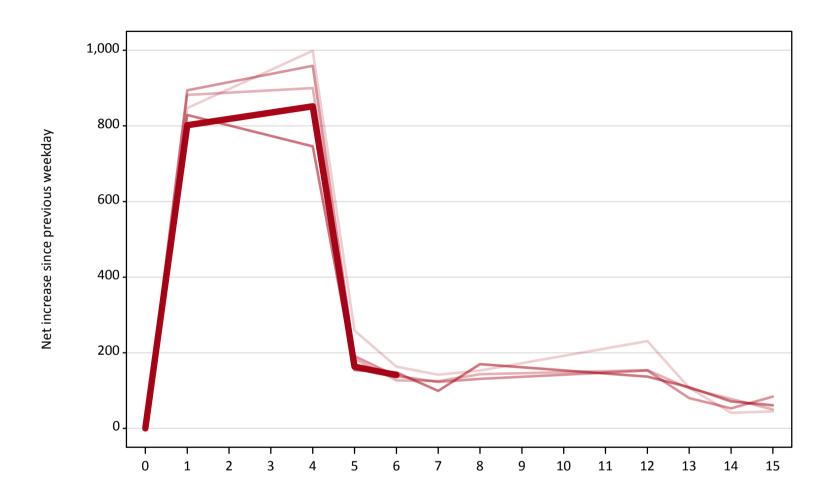

# A.18 All Placed: Daily net change (from Wales)

A.19 All Placed: Daily net change (from Wales)
Net increase since previous weekday (2019 cycle up to 6 days after A level results day)

| Applicant status, days | since A level results day | 2015  | 2016 | 2017 | 2018 | 2019 |
|------------------------|---------------------------|-------|------|------|------|------|
| All Placed             | 0                         | 0     | 0    | 0    | 0    | 0    |
|                        | 1                         | 850   | 880  | 890  | 830  | 800  |
|                        | 4                         | 1,000 | 900  | 960  | 750  | 850  |
|                        | 5                         | 260   | 180  | 190  | 150  | 160  |
|                        | 6                         | 160   | 130  | 140  | 150  | 140  |
|                        | 7                         | 140   | 130  | 120  | 100  |      |
|                        | 8                         | 150   | 140  | 130  | 170  |      |
|                        | 12                        | 230   | 150  | 150  | 140  |      |
|                        | 13                        | 110   | 110  | 80   | 110  |      |
|                        | 14                        | 40    | 80   | 50   | 70   |      |
|                        | 15                        | 50    | 50   | 80   | 60   |      |