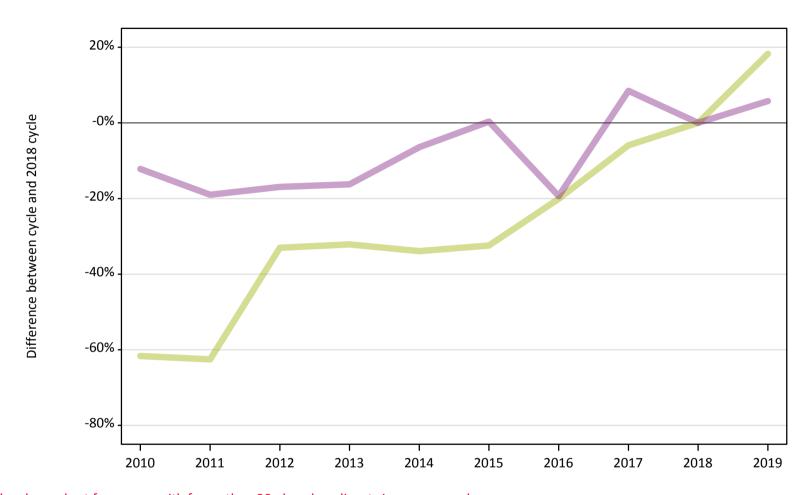

### A.5 All placed applicants from Wales: 6 days after A level results day

All placed applicants: difference between cycle and 2018 cycle

| Applicant type Status | 2010 | 2011 | 2012 | 2013 | 2014 | 2015 | 2016 | 2017 | 2018 | 2019 |
|-----------------------|------|------|------|------|------|------|------|------|------|------|
| All applicants Placed | -7%  | -8%  | -4%  | -2%  | 2%   | 4%   | 5%   | 3%   | 0%   | -1%  |