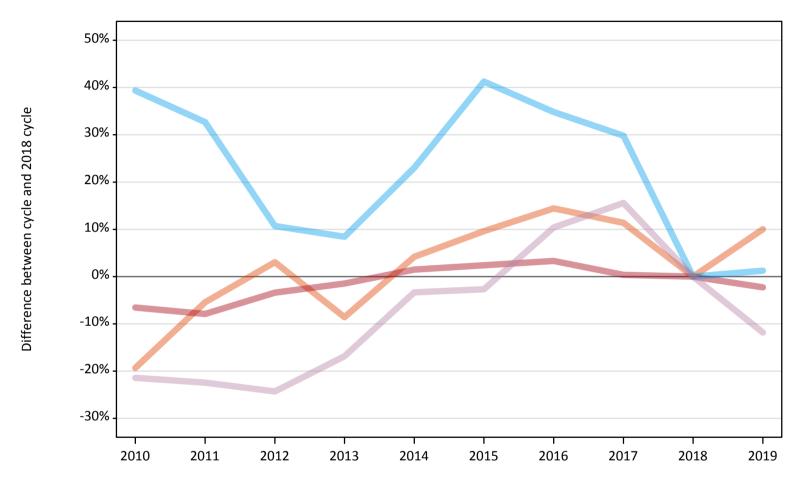

### A.8 Placed main scheme applicants from Wales: 6 days after A level results day

All Main scheme placed routes (excluding Adjustment): difference between cycle and 2018 cycle

| Applicant type | Status             | 2010 | 2011 | 2012 | 2013 | 2014 | 2015 | 2016 | 2017 | 2018 | 2019 |
|----------------|--------------------|------|------|------|------|------|------|------|------|------|------|
| Main scheme    | Placed (Clearing)  | -19% | -5%  | 3%   | -9%  | 4%   | 10%  | 14%  | 11%  | 0%   | 10%  |
|                | Placed (Firm)      | -7%  | -8%  | -3%  | -1%  | 1%   | 2%   | 3%   | 0%   | 0%   | -2%  |
|                | Placed (Insurance) | 39%  | 33%  | 11%  | 8%   | 23%  | 41%  | 35%  | 30%  | 0%   | 1%   |
|                | Placed (Other)     | -21% | -22% | -24% | -17% | -3%  | -3%  | 10%  | 16%  | 0%   | -12% |