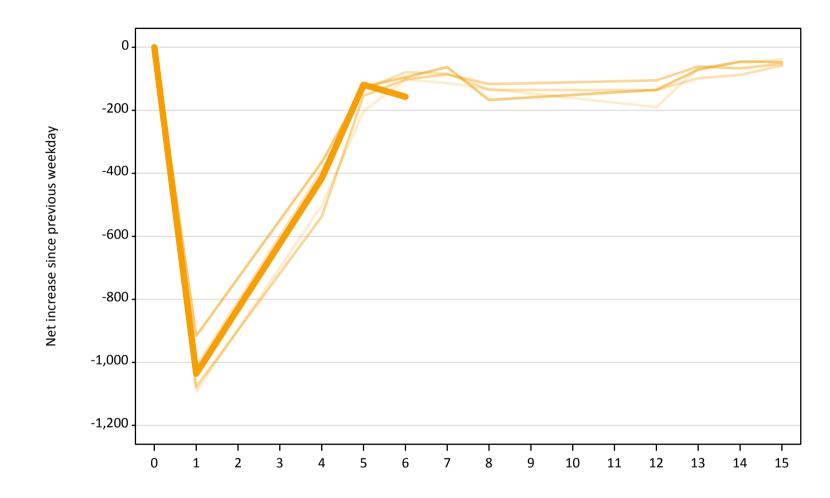

# A.22 Holding Offer: Daily net change (from Wales)

A.23 Holding Offer: Daily net change (from Wales)

Net increase since previous weekday (2019 cycle up to 6 days after A level results day)

| Applicant status, days since A level results day |    | 2015   | 2016   | 2017   | 2018 | 2019   |
|--------------------------------------------------|----|--------|--------|--------|------|--------|
| Holding Offer                                    | 0  | 0      | 0      | 0      | 0    | 0      |
|                                                  | 1  | -1,090 | -1,010 | -1,080 | -920 | -1,040 |
|                                                  | 4  | -500   | -390   | -540   | -370 | -420   |
|                                                  | 5  | -200   | -130   | -150   | -130 | -120   |
|                                                  | 6  | -100   | -80    | -100   | -100 | -160   |
|                                                  | 7  | -110   | -80    | -90    | -60  |        |
|                                                  | 8  | -130   | -140   | -120   | -170 |        |
|                                                  | 12 | -190   | -140   | -110   | -140 |        |
|                                                  | 13 | -70    | -100   | -60    | -70  |        |
|                                                  | 14 | -50    | -90    | -70    | -50  |        |
|                                                  | 15 | -40    | -60    | -50    | -50  |        |