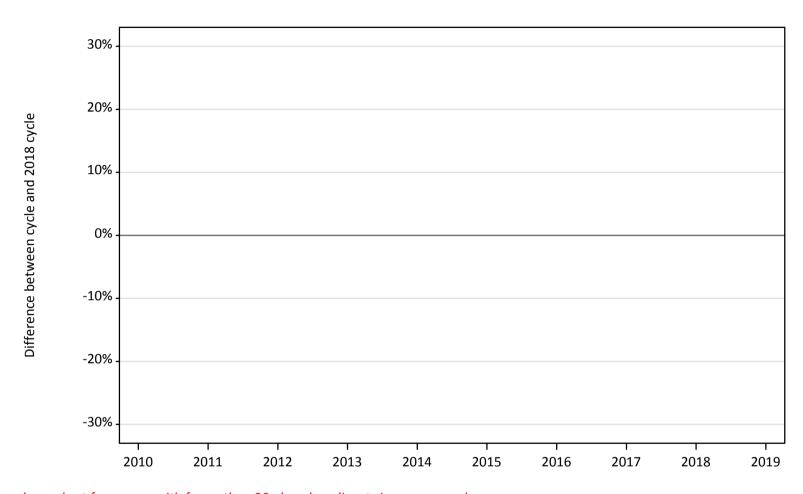

### A.5 All placed applicants from Wales: 6 days after A level results day

All placed applicants: difference between cycle and 2018 cycle

| Applicant type Status | 2010 | 2011 | 2012 | 2013 | 2014 | 2015 | 2016 | 2017 | 2018 | 2019 |
|-----------------------|------|------|------|------|------|------|------|------|------|------|
| All applicants Placed | -7%  | -8%  | -4%  | -2%  | 2%   | 4%   | 5%   | 3%   | 0%   | -1%  |