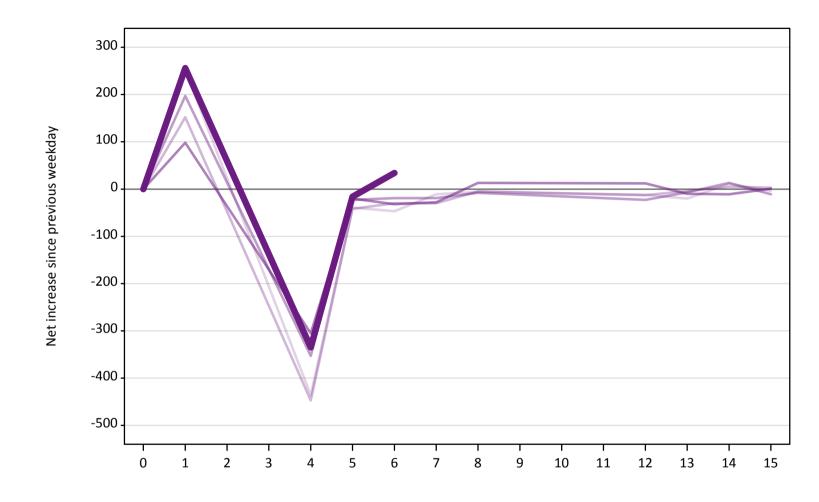

# A.24 Free to be placed in Clearing: Daily net change (from Wales)

A.25 Free to be placed in Clearing: Daily net change (from Wales)

Net increase since previous weekday (2019 cycle up to 6 days after A level results day)

| Applicant status, days since A level results day |    | 2015 | 2016 | 2017 | 2018 | 2019 |
|--------------------------------------------------|----|------|------|------|------|------|
| Free to be placed in Clearing                    | 0  | 0    | 0    | 0    | 0    | 0    |
|                                                  | 1  | 250  | 150  | 200  | 100  | 260  |
|                                                  | 4  | -440 | -450 | -350 | -310 | -340 |
|                                                  | 5  | -40  | -40  | -20  | -20  | -20  |
|                                                  | 6  | -50  | -30  | -20  | -30  | 30   |
|                                                  | 7  | -10  | -30  | -20  | -30  |      |
|                                                  | 8  | -10  | -10  | -10  | 10   |      |
|                                                  | 12 | -10  | -10  | -20  | 10   |      |
|                                                  | 13 | -20  | 0    | -10  | -10  |      |
|                                                  | 14 | 10   | 10   | 10   | -10  |      |
|                                                  | 15 | 0    | 0    | -10  | 0    |      |