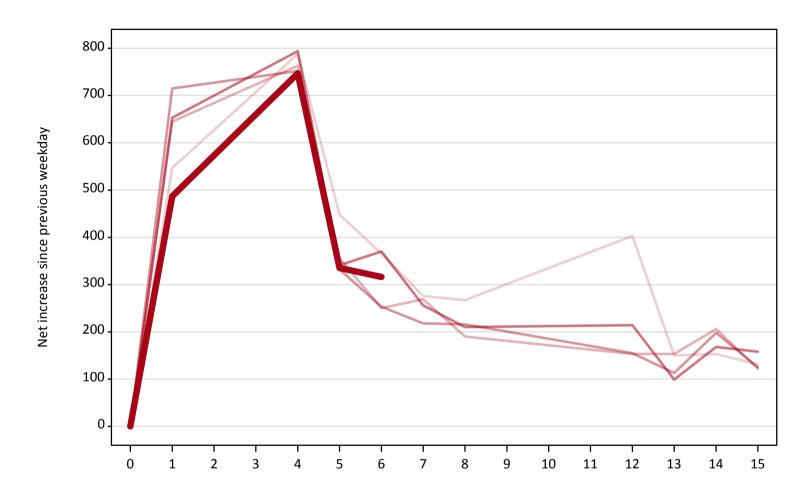

# **A.18 All Placed: Daily net change (from the EU - excluding UK)** Net increase since previous weekday (2019 cycle up to 6 days after A level results day)

**A.19 All Placed: Daily net change (from the EU - excluding UK)** Net increase since previous weekday (2019 cycle up to 6 days after A level results day)

| Applicant status, days | since A level results day | 2015 | 2016 | 2017 | 2018 | 2019 |
|------------------------|---------------------------|------|------|------|------|------|
| All Placed             | 0                         | 0    | 0    | 0    | 0    | 0    |
|                        | 1                         | 550  | 650  | 720  | 650  | 490  |
|                        | 4                         | 790  | 760  | 750  | 790  | 750  |
|                        | 5                         | 450  | 360  | 330  | 340  | 340  |
|                        | 6                         | 370  | 250  | 250  | 370  | 320  |
|                        | 7                         | 280  | 270  | 220  | 260  |      |
|                        | 8                         | 270  | 190  | 220  | 210  |      |
|                        | 12                        | 400  | 150  | 160  | 210  |      |
|                        | 13                        | 150  | 150  | 110  | 100  |      |
|                        | 14                        | 150  | 210  | 200  | 170  |      |
|                        | 15                        | 130  | 120  | 130  | 160  |      |