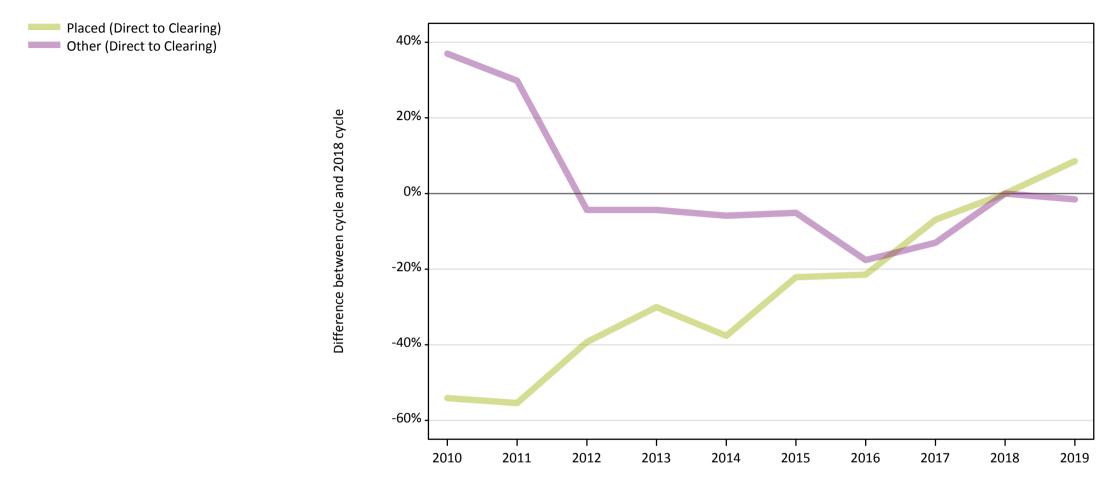

#### **A.15 Direct to Clearing applicants from the EU - excluding UK: 6 days after A level results day** Direct to Clearing: difference between cycle and 2018 cycle

# A.17 Direct to Clearing applicants from the EU - excluding UK: 6 days after A level results day

Direct to Clearing: difference between cycle and 2018 cycle

| Applicant type     | Status                      | 2010 | 2011 | 2012 | 2013 | 2014 | 2015 | 2016 | 2017 | 2018 | 2019 |
|--------------------|-----------------------------|------|------|------|------|------|------|------|------|------|------|
| Direct to Clearing | Placed (Direct to Clearing) | -54% | -55% | -39% | -30% | -38% | -22% | -21% | -7%  | 0%   | 9%   |
|                    | Other (Direct to Clearing)  | 37%  | 30%  | -4%  | -4%  | -6%  | -5%  | -18% | -13% | 0%   | -2%  |