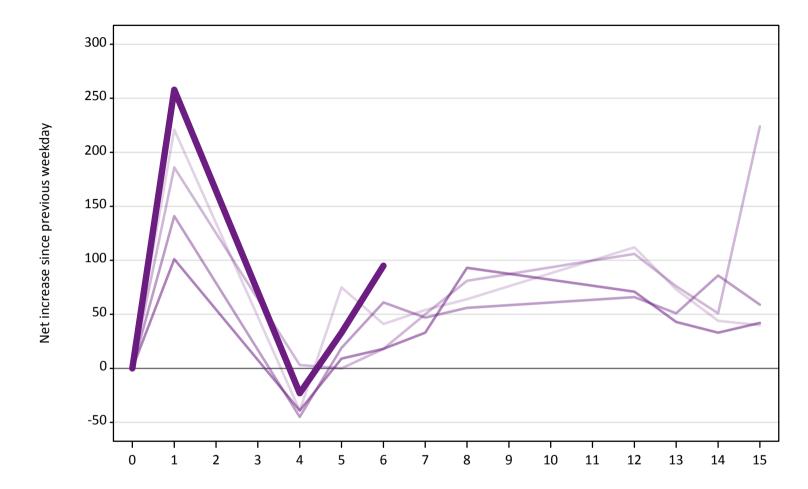

# **A.24 Free to be placed in Clearing: Daily net change (from the EU - excluding UK)** Net increase since previous weekday (2019 cycle up to 6 days after A level results day)

**A.25 Free to be placed in Clearing: Daily net change (from the EU - excluding UK)** Net increase since previous weekday (2019 cycle up to 6 days after A level results day)

| Applicant status, days since A level results day |    | 2015 | 2016 | 2017 | 2018 | 2019 |
|--------------------------------------------------|----|------|------|------|------|------|
| Free to be placed in Clearing                    | 0  | 0    | 0    | 0    | 0    | 0    |
|                                                  | 1  | 220  | 190  | 140  | 100  | 260  |
|                                                  | 4  | -40  | 0    | -50  | -40  | -20  |
|                                                  | 5  | 80   | 0    | 20   | 10   | 30   |
|                                                  | 6  | 40   | 20   | 60   | 20   | 100  |
|                                                  | 7  | 50   | 50   | 50   | 30   |      |
|                                                  | 8  | 60   | 80   | 60   | 90   |      |
|                                                  | 12 | 110  | 110  | 70   | 70   |      |
|                                                  | 13 | 70   | 80   | 50   | 40   |      |
|                                                  | 14 | 40   | 50   | 90   | 30   |      |
|                                                  | 15 | 40   | 220  | 60   | 40   |      |