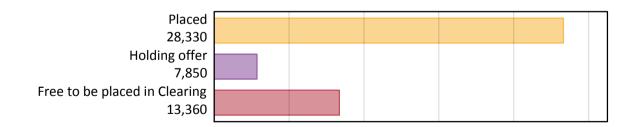

# A.2 Summary of applicants who are placed, holding offers or free to be placed in Clearing (the EU - excluding UK)

# A.1 Applicants by type and status from the EU - excluding UK, 2019 cycle

| Applicant type     | Status                        | 2019   |
|--------------------|-------------------------------|--------|
| Main scheme        | Placed (Clearing)             | 1,230  |
|                    | Placed (Adjustment)           | 20     |
|                    | Placed (Firm)                 | 23,500 |
|                    | Placed (Insurance)            | 2,040  |
|                    | Placed (Other)                | 1,200  |
|                    | Holding offer                 | 7,850  |
|                    | Free to be placed in Clearing | 13,360 |
| Direct to Clearing | Placed (Direct to Clearing)   | 330    |
|                    | Other (Direct to Clearing)    | 390    |
| All applicants     | Placed                        | 28,330 |