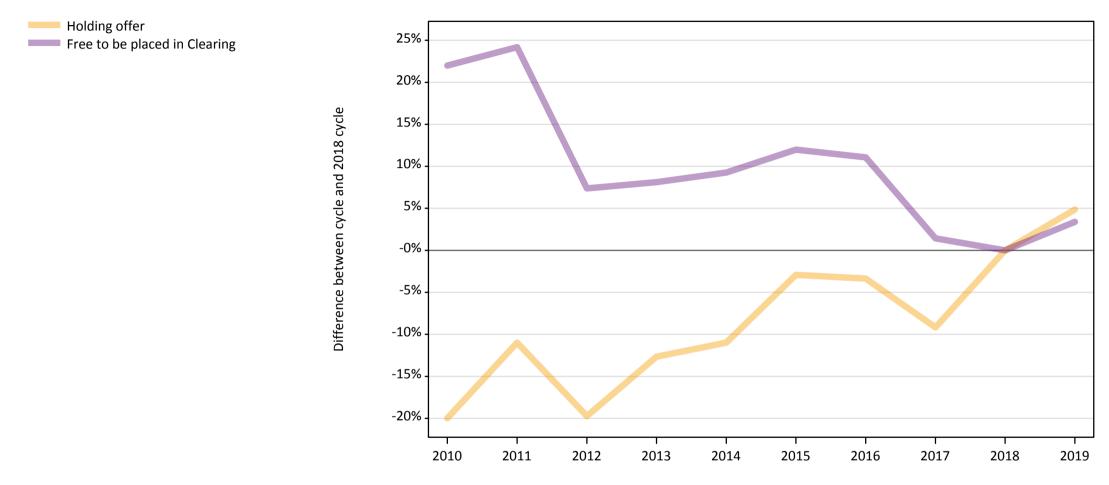

# **A.12 Main scheme applicants not currently placed from the EU - excluding UK: 6 days after A level results day** Applicants in unplaced states: difference between cycle and 2018 cycle

# A.14 Main scheme applicants not currently placed from the EU - excluding UK: 6 days after A level results day

Applicants in unplaced states: difference between cycle and 2018 cycle

| Applicant type | Status                        | 2010 | 2011 | 2012 | 2013 | 2014 | 2015 | 2016 | 2017 | 2018 | 2019 |
|----------------|-------------------------------|------|------|------|------|------|------|------|------|------|------|
| Main scheme    | Holding offer                 | -20% | -11% | -20% | -13% | -11% | -3%  | -3%  | -9%  | 0%   | 5%   |
|                | Free to be placed in Clearing | 22%  | 24%  | 7%   | 8%   | 9%   | 12%  | 11%  | 1%   | 0%   | 3%   |