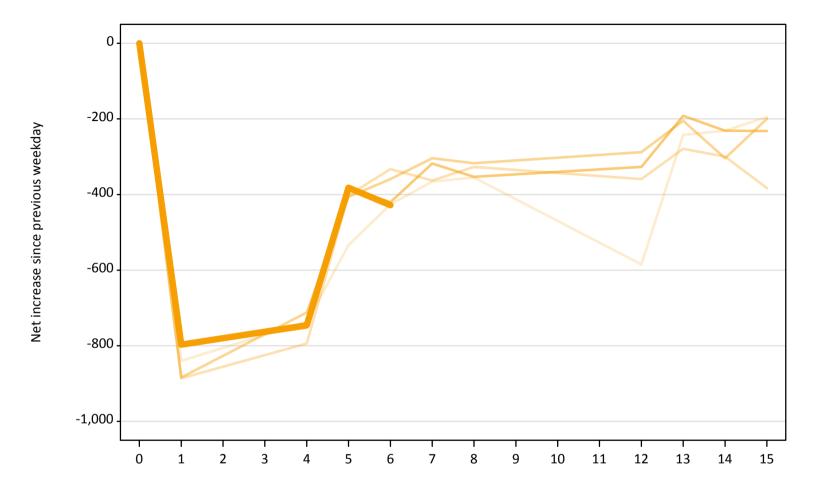

### **A.22 Holding Offer: Daily net change (from the EU - excluding UK)** Net increase since previous weekday (2019 cycle up to 6 days after A level results day)

**A.23 Holding Offer: Daily net change (from the EU - excluding UK)** Net increase since previous weekday (2019 cycle up to 6 days after A level results day)

| Applicant status, days since A level results day |    | 2015 | 2016 | 2017 | 2018 | 2019 |
|--------------------------------------------------|----|------|------|------|------|------|
| Holding Offer                                    | 0  | 0    | 0    | 0    | 0    | 0    |
|                                                  | 1  | -840 | -890 | -880 | -800 | -800 |
|                                                  | 4  | -740 | -790 | -710 | -750 | -750 |
|                                                  | 5  | -530 | -400 | -410 | -380 | -380 |
|                                                  | 6  | -430 | -330 | -360 | -420 | -430 |
|                                                  | 7  | -370 | -360 | -300 | -320 |      |
|                                                  | 8  | -360 | -330 | -320 | -350 |      |
|                                                  | 12 | -590 | -360 | -290 | -330 |      |
|                                                  | 13 | -240 | -280 | -210 | -190 |      |
|                                                  | 14 | -230 | -300 | -300 | -230 |      |
|                                                  | 15 | -200 | -380 | -200 | -230 |      |