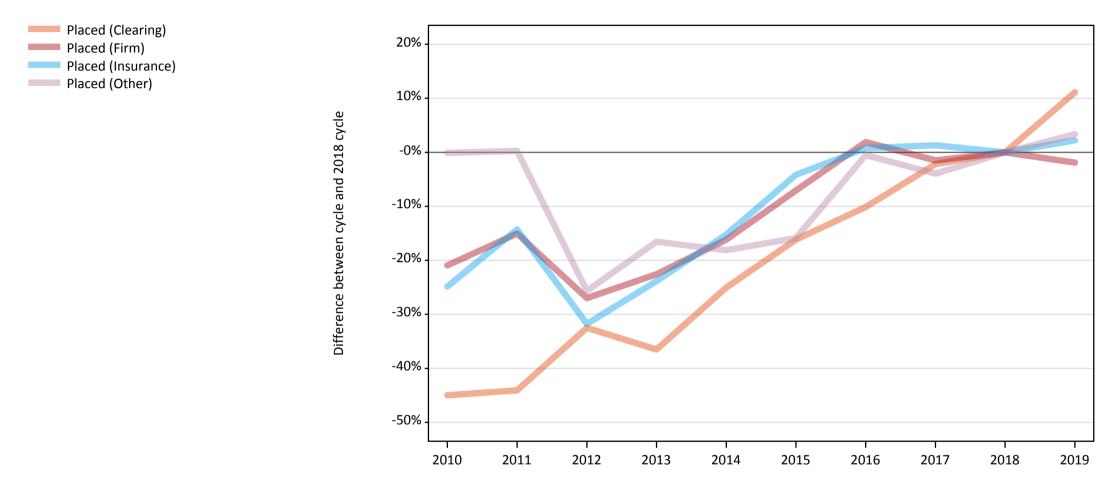

### **A.6 Placed main scheme applicants from the EU - excluding UK: 6 days after A level results day** All Main scheme placed routes (excluding Adjustment): difference between cycle and 2018 cycle

# A.8 Placed main scheme applicants from the EU - excluding UK: 6 days after A level results day

All Main scheme placed routes (excluding Adjustment): difference between cycle and 2018 cycle

| Applicant type | Status             | 2010 | 2011 | 2012 | 2013 | 2014 | 2015 | 2016 | 2017 | 2018 | 2019 |
|----------------|--------------------|------|------|------|------|------|------|------|------|------|------|
| Main scheme    | Placed (Clearing)  | -45% | -44% | -33% | -36% | -25% | -16% | -10% | -2%  | 0%   | 11%  |
|                | Placed (Firm)      | -21% | -15% | -27% | -23% | -16% | -7%  | 2%   | -2%  | 0%   | -2%  |
|                | Placed (Insurance) | -25% | -14% | -32% | -24% | -15% | -4%  | 1%   | 1%   | 0%   | 2%   |
|                | Placed (Other)     | -0%  | 0%   | -26% | -17% | -18% | -16% | -1%  | -4%  | 0%   | 3%   |