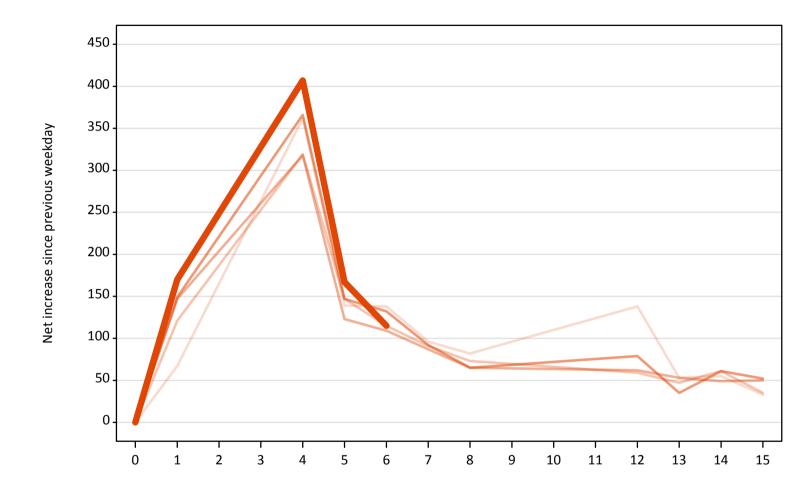

# **A.18 All Placed: Daily net change (from the EU - excluding UK)** Net increase since previous weekday (2019 cycle up to 6 days after A level results day)

**A.19 All Placed: Daily net change (from the EU - excluding UK)** Net increase since previous weekday (2019 cycle up to 6 days after A level results day)

| Applicant status, days | since A level results day | 2015 | 2016 | 2017 | 2018 | 2019 |
|------------------------|---------------------------|------|------|------|------|------|
| All Placed             | 0                         | 0    | 0    | 0    | 0    | 0    |
|                        | 1                         | 550  | 650  | 720  | 650  | 490  |
|                        | 4                         | 790  | 760  | 750  | 790  | 750  |
|                        | 5                         | 450  | 360  | 330  | 340  | 340  |
|                        | 6                         | 370  | 250  | 250  | 370  | 320  |
|                        | 7                         | 280  | 270  | 220  | 260  |      |
|                        | 8                         | 270  | 190  | 220  | 210  |      |
|                        | 12                        | 400  | 150  | 160  | 210  |      |
|                        | 13                        | 150  | 150  | 110  | 100  |      |
|                        | 14                        | 150  | 210  | 200  | 170  |      |
|                        | 15                        | 130  | 120  | 130  | 160  |      |