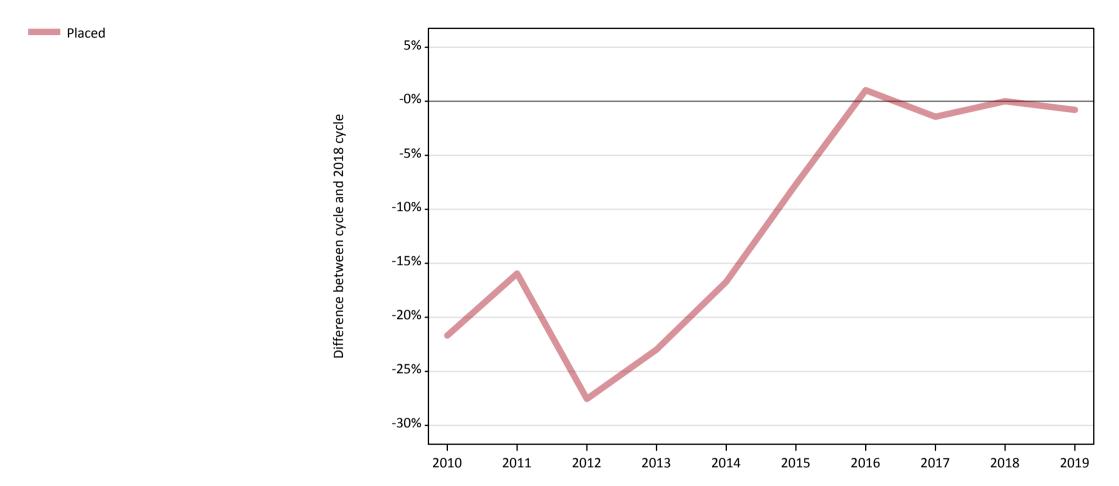

# **A.3 All placed applicants from the EU - excluding UK: 6 days after A level results day** All placed applicants: difference between cycle and 2018 cycle

# A.5 All placed applicants from the EU - excluding UK: 6 days after A level results day

All placed applicants: difference between cycle and 2018 cycle

| Applicant type | Status | 2010 | 2011 | 2012 | 2013 | 2014 | 2015 | 2016 | 2017 | 2018 | 2019 |
|----------------|--------|------|------|------|------|------|------|------|------|------|------|
| All applicants | Placed | -22% | -16% | -28% | -23% | -17% | -8%  | 1%   | -1%  | 0%   | -1%  |