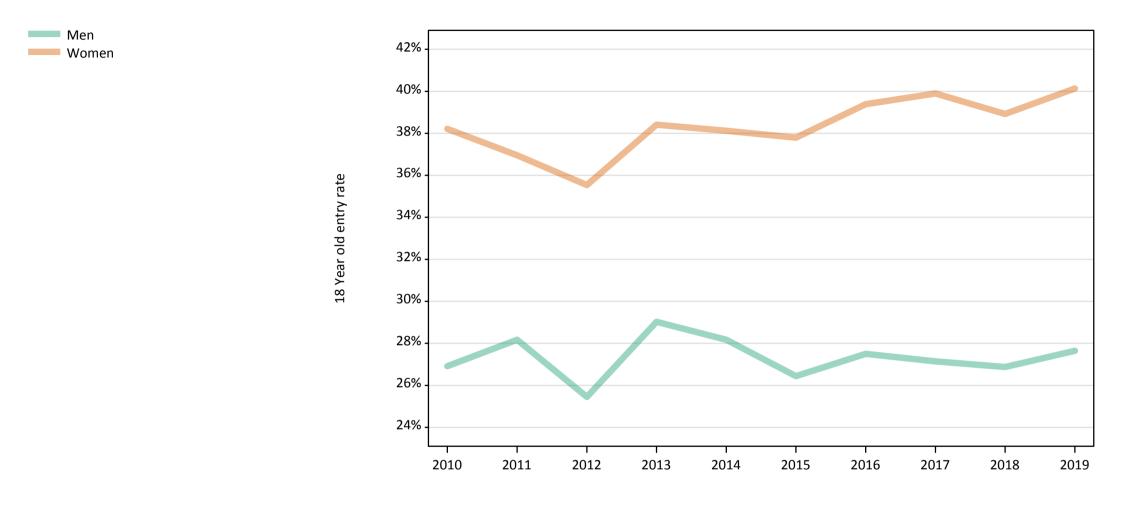

#### **S.13 Placed 18 year old applicants from the UK by sex: 6 days after A level results day** Placed 18 year old applicants: entry rate

## S.14 Placed 18 year old applicants from the UK by sex: 6 days after A level results day

Placed 18 year old applicants: entry rate

| Applicant Status | Sex   | 2010  | 2011  | 2012  | 2013  | 2014  | 2015  | 2016  | 2017  | 2018  | 2019  |
|------------------|-------|-------|-------|-------|-------|-------|-------|-------|-------|-------|-------|
| Placed           | Men   | 22.7% | 24.0% | 22.9% | 24.3% | 25.1% | 25.3% | 26.5% | 27.0% | 27.2% | 28.1% |
|                  | Women | 29.1% | 30.8% | 30.4% | 31.9% | 33.2% | 34.4% | 35.8% | 36.7% | 37.1% | 38.2% |
|                  | All   | 25.9% | 27.3% | 26.5% | 28.0% | 29.0% | 29.7% | 31.0% | 31.7% | 32.0% | 33.0% |