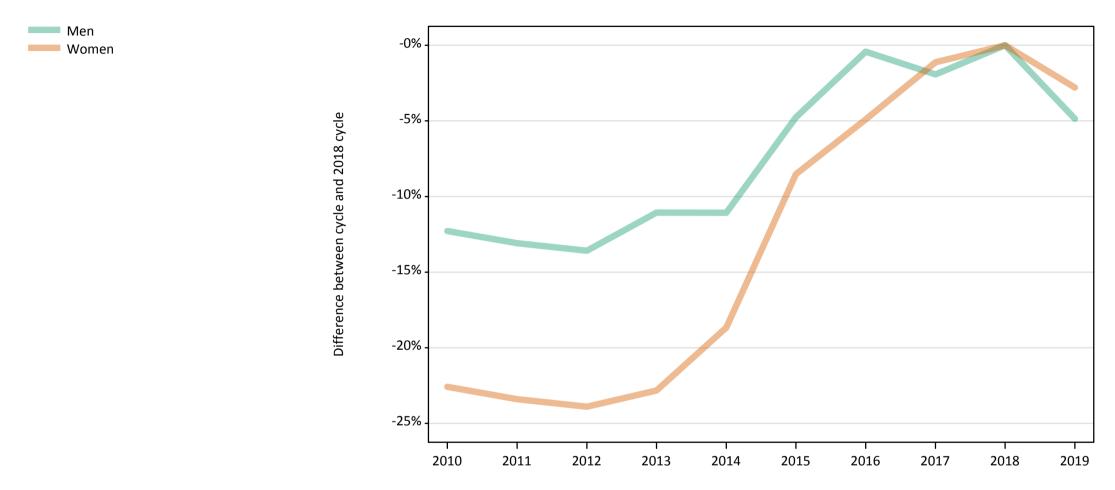

#### **S.38 Placed applicants from Scotland by sex: 6 days after A level results day** Placed applicants: change relative to 2018 cycle totals

### S.40 Placed applicants from Scotland by sex: 6 days after A level results day

Placed applicants: change relative to 2018 cycle totals

| Applicant Status | Sex   | 2010 | 2011 | 2012 | 2013 | 2014 | 2015 | 2016 | 2017 | 2018 | 2019 |
|------------------|-------|------|------|------|------|------|------|------|------|------|------|
| Placed           | Men   | -12% | -13% | -14% | -11% | -11% | -5%  | -0%  | -2%  | 0%   | -5%  |
|                  | Women | -23% | -23% | -24% | -23% | -19% | -9%  | -5%  | -1%  | 0%   | -3%  |
|                  | All   | -19% | -19% | -20% | -18% | -16% | -7%  | -3%  | -1%  | 0%   | -4%  |