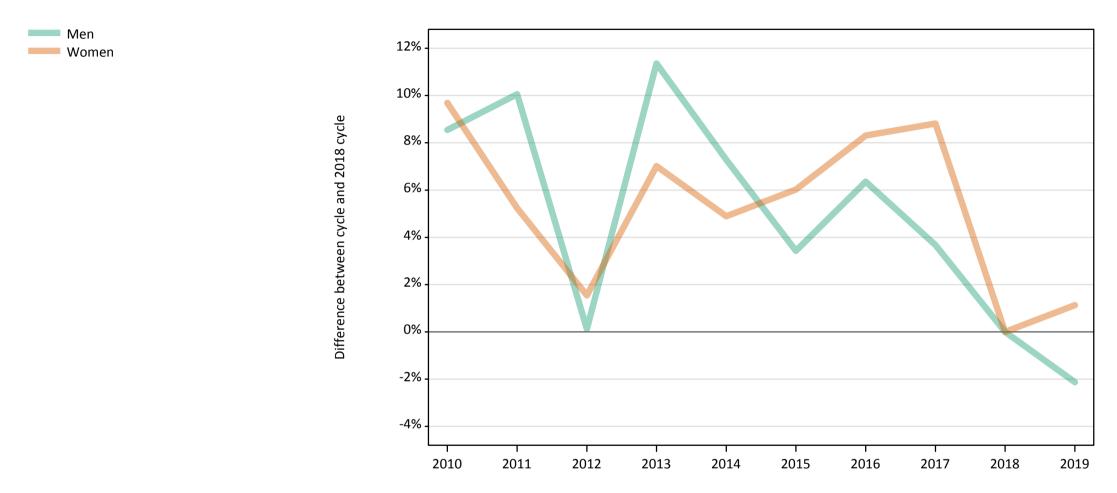

# Analysis at 00:05 on Wednesday 21 August 2019 (6 days after A level results day)

**S.1 Placed applicants from all domiciles by sex: 6 days after A level results day** Placed applicants: change relative to 2018 cycle totals

## S.3 Placed applicants from all domiciles by sex: 6 days after A level results day

Placed applicants: change relative to 2018 cycle totals

| Applicant Status | Sex   | 2010 | 2011 | 2012 | 2013 | 2014 | 2015 | 2016 | 2017 | 2018 | 2019 |
|------------------|-------|------|------|------|------|------|------|------|------|------|------|
| Placed           | Men   | -5%  | -1%  | -9%  | -2%  | 0%   | 2%   | 4%   | 3%   | 0%   | -1%  |
|                  | Women | -11% | -9%  | -14% | -9%  | -5%  | -0%  | 2%   | 1%   | 0%   | 0%   |
|                  | All   | -9%  | -6%  | -12% | -6%  | -2%  | 1%   | 3%   | 2%   | 0%   | -0%  |