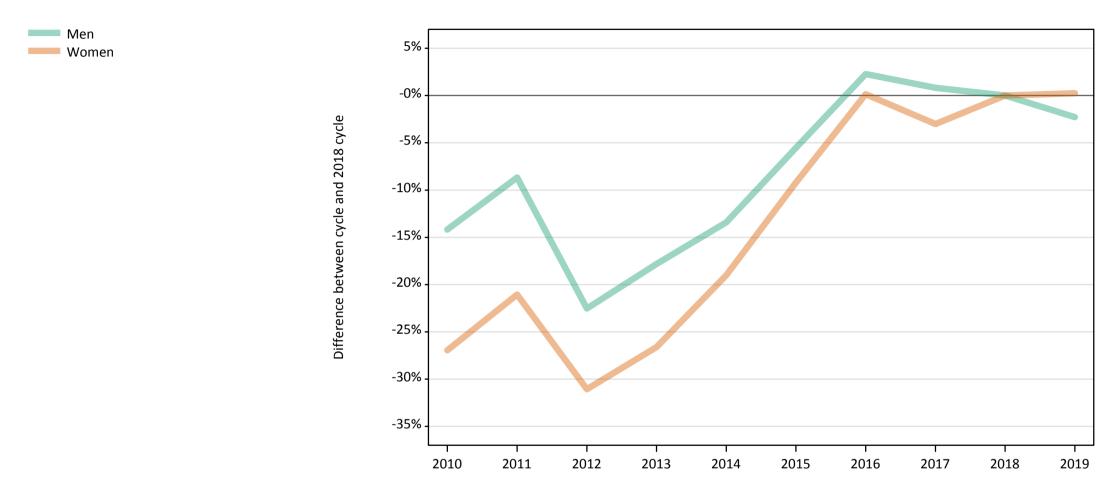

# Analysis at 00:05 on Wednesday 21 August 2019 (6 days after A level results day)

**S.1 Placed applicants from all domiciles by sex: 6 days after A level results day** Placed applicants: change relative to 2018 cycle totals

## S.3 Placed applicants from all domiciles by sex: 6 days after A level results day

Placed applicants: change relative to 2018 cycle totals

| Applicant Status | Sex   | 2010 | 2011 | 2012 | 2013 | 2014 | 2015 | 2016 | 2017 | 2018 | 2019 |
|------------------|-------|------|------|------|------|------|------|------|------|------|------|
| Placed           | Men   | -5%  | -1%  | -9%  | -2%  | 0%   | 2%   | 4%   | 3%   | 0%   | -1%  |
|                  | Women | -11% | -9%  | -14% | -9%  | -5%  | -0%  | 2%   | 1%   | 0%   | 0%   |
|                  | All   | -9%  | -6%  | -12% | -6%  | -2%  | 1%   | 3%   | 2%   | 0%   | -0%  |