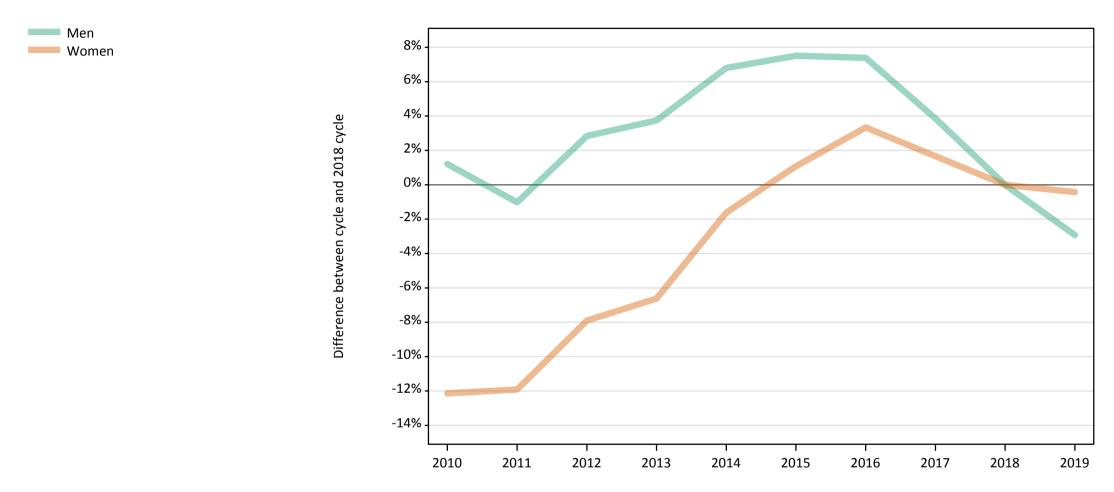

#### **S.5 Placed applicants from the UK by sex: 6 days after A level results day** Placed applicants: change relative to 2018 cycle totals

## S.7 Placed applicants from the UK by sex: 6 days after A level results day

Placed applicants: change relative to 2018 cycle totals

| Applicant Status | Sex   | 2010 | 2011 | 2012 | 2013 | 2014 | 2015 | 2016 | 2017 | 2018 | 2019 |
|------------------|-------|------|------|------|------|------|------|------|------|------|------|
| Placed           | Men   | -3%  | 1%   | -7%  | 0%   | 2%   | 4%   | 5%   | 3%   | 0%   | -1%  |
|                  | Women | -9%  | -6%  | -12% | -7%  | -3%  | 1%   | 3%   | 2%   | 0%   | -0%  |
|                  | All   | -6%  | -3%  | -10% | -4%  | -1%  | 2%   | 4%   | 2%   | 0%   | -1%  |