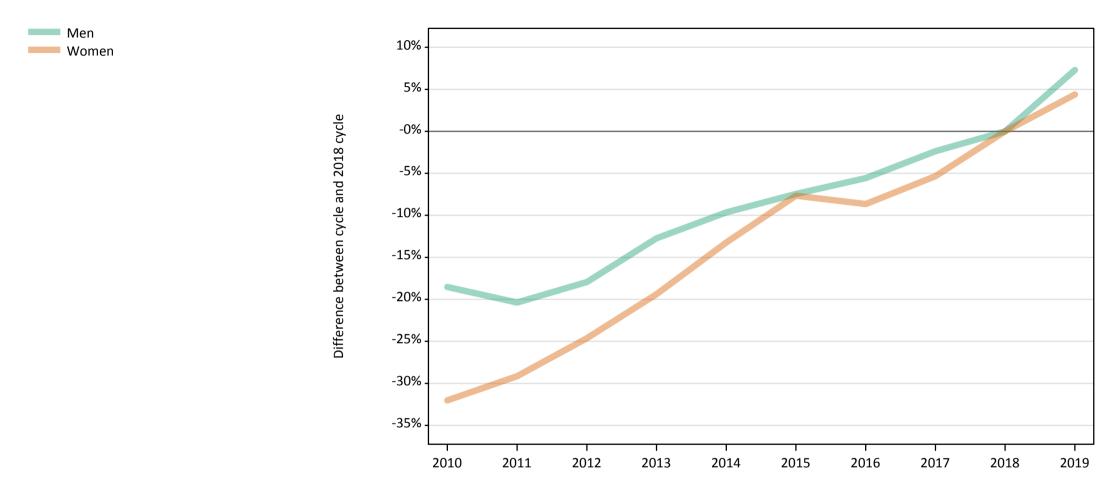

# S.62 Placed applicants from the EU (excluding the UK) by sex: 6 days after A level results day

Placed applicants: change relative to 2018 cycle totals

| Applicant Status | Sex   | 2010 | 2011 | 2012 | 2013 | 2014 | 2015 | 2016 | 2017 | 2018 | 2019 |
|------------------|-------|------|------|------|------|------|------|------|------|------|------|
| Placed           | Men   | -14% | -9%  | -23% | -18% | -13% | -6%  | 2%   | 1%   | 0%   | -2%  |
|                  | Women | -27% | -21% | -31% | -27% | -19% | -9%  | 0%   | -3%  | 0%   | 0%   |
|                  | All   | -22% | -16% | -28% | -23% | -17% | -8%  | 1%   | -1%  | 0%   | -1%  |