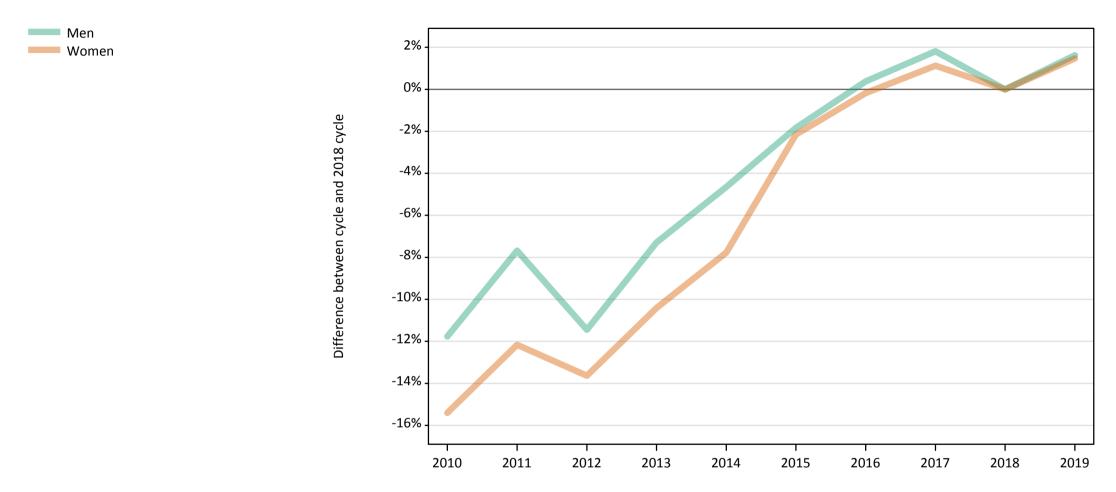

## S.7 Placed applicants from the UK by sex: 6 days after A level results day

Placed applicants: change relative to 2018 cycle totals

| Applicant Status | Sex   | 2010 | 2011 | 2012 | 2013 | 2014 | 2015 | 2016 | 2017 | 2018 | 2019 |
|------------------|-------|------|------|------|------|------|------|------|------|------|------|
| Placed           | Men   | -3%  | 1%   | -7%  | 0%   | 2%   | 4%   | 5%   | 3%   | 0%   | -1%  |
|                  | Women | -9%  | -6%  | -12% | -7%  | -3%  | 1%   | 3%   | 2%   | 0%   | -0%  |
|                  | All   | -6%  | -3%  | -10% | -4%  | -1%  | 2%   | 4%   | 2%   | 0%   | -1%  |