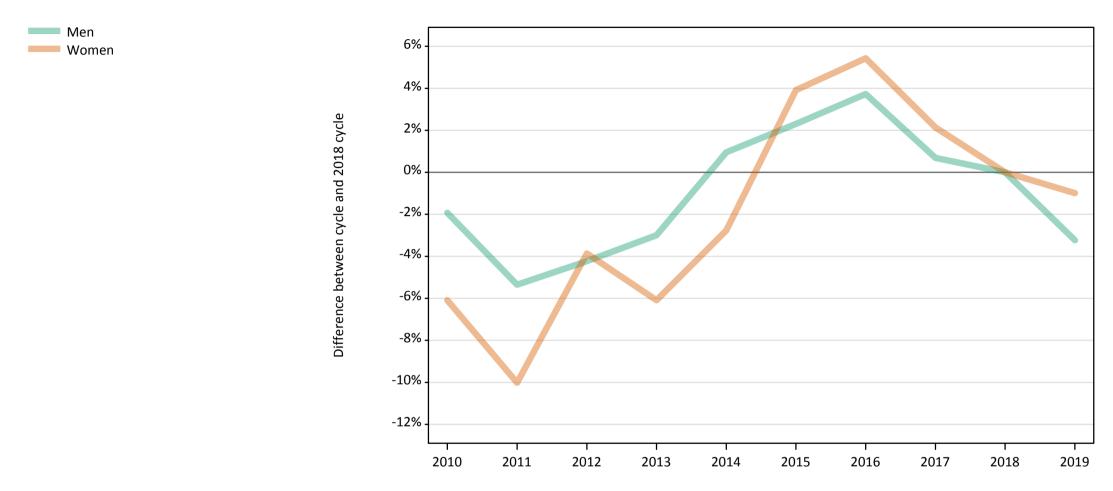

#### **S.9 Placed 18 year old applicants from the UK by sex: 6 days after A level results day** Placed 18 year old applicants: change relative to 2018 cycle totals

## S.11 Placed 18 year old applicants from the UK by sex: 6 days after A level results day

Placed 18 year old applicants: change relative to 2018 cycle totals

| Applicant Status | Sex   | 2010 | 2011 | 2012 | 2013 | 2014 | 2015 | 2016 | 2017 | 2018 | 2019 |
|------------------|-------|------|------|------|------|------|------|------|------|------|------|
| Placed           | Men   | -10% | -6%  | -10% | -6%  | -4%  | -1%  | 1%   | 2%   | 0%   | 1%   |
|                  | Women | -13% | -11% | -12% | -9%  | -7%  | -2%  | 0%   | 1%   | 0%   | 1%   |
|                  | All   | -12% | -9%  | -11% | -8%  | -6%  | -2%  | 1%   | 2%   | 0%   | 1%   |