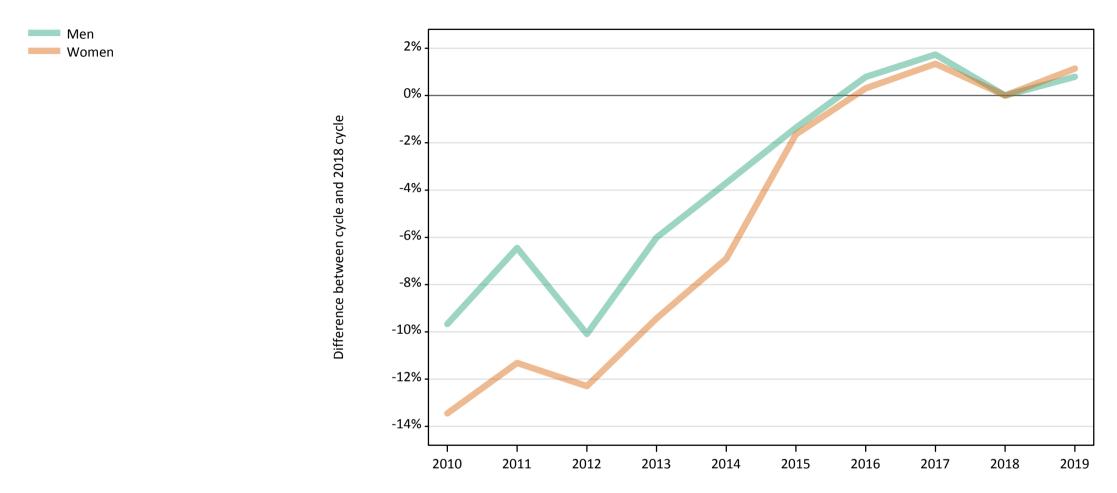

#### **S.9 Placed 18 year old applicants from the UK by sex: 6 days after A level results day** Placed 18 year old applicants: change relative to 2018 cycle totals

## S.11 Placed 18 year old applicants from the UK by sex: 6 days after A level results day

Placed 18 year old applicants: change relative to 2018 cycle totals

| Applicant Status | Sex   | 2010 | 2011 | 2012 | 2013 | 2014 | 2015 | 2016 | 2017 | 2018 | 2019 |
|------------------|-------|------|------|------|------|------|------|------|------|------|------|
| Placed           | Men   | -10% | -6%  | -10% | -6%  | -4%  | -1%  | 1%   | 2%   | 0%   | 1%   |
|                  | Women | -13% | -11% | -12% | -9%  | -7%  | -2%  | 0%   | 1%   | 0%   | 1%   |
|                  | All   | -12% | -9%  | -11% | -8%  | -6%  | -2%  | 1%   | 2%   | 0%   | 1%   |