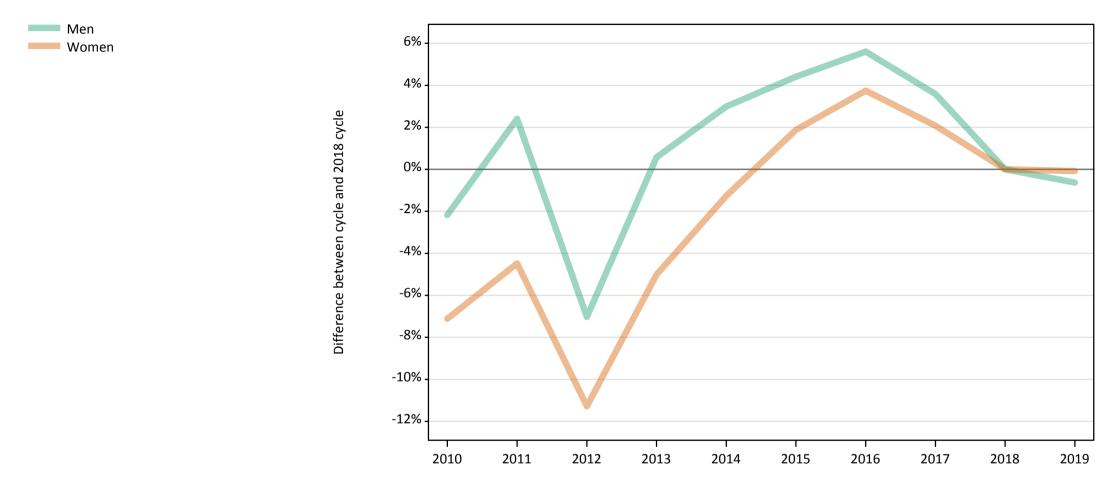

# Analysis at 00:05 on Wednesday 21 August 2019 (6 days after A level results day)

**S.1 Placed applicants from all domiciles by sex: 6 days after A level results day** Placed applicants: change relative to 2018 cycle totals

## S.3 Placed applicants from all domiciles by sex: 6 days after A level results day

Placed applicants: change relative to 2018 cycle totals

| Applicant Status | Sex   | 2010 | 2011 | 2012 | 2013 | 2014 | 2015 | 2016 | 2017 | 2018 | 2019 |
|------------------|-------|------|------|------|------|------|------|------|------|------|------|
| Placed           | Men   | -5%  | -1%  | -9%  | -2%  | 0%   | 2%   | 4%   | 3%   | 0%   | -1%  |
|                  | Women | -11% | -9%  | -14% | -9%  | -5%  | -0%  | 2%   | 1%   | 0%   | 0%   |
|                  | All   | -9%  | -6%  | -12% | -6%  | -2%  | 1%   | 3%   | 2%   | 0%   | -0%  |