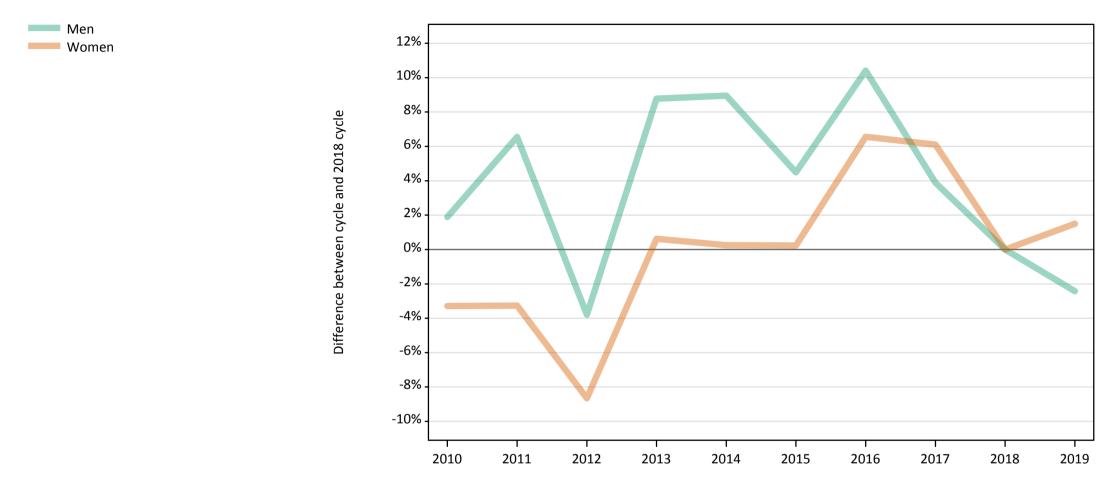

## S.29 Placed applicants from Northern Ireland by sex: 6 days after A level results day

Placed applicants: change relative to 2018 cycle totals

| Applicant Status | Sex   | 2010 | 2011 | 2012 | 2013 | 2014 | 2015 | 2016 | 2017 | 2018 | 2019 |
|------------------|-------|------|------|------|------|------|------|------|------|------|------|
| Placed           | Men   | 2%   | 7%   | -4%  | 9%   | 9%   | 4%   | 10%  | 4%   | 0%   | -2%  |
|                  | Women | -3%  | -3%  | -9%  | 1%   | 0%   | 0%   | 7%   | 6%   | 0%   | 2%   |
|                  | All   | -1%  | 1%   | -7%  | 4%   | 4%   | 2%   | 8%   | 5%   | 0%   | -0%  |