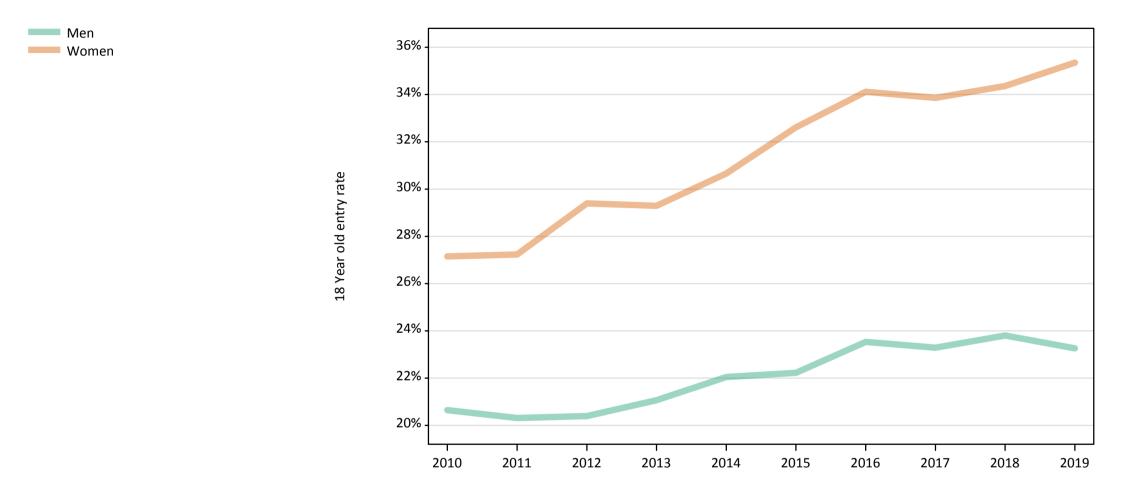

#### **S.24 Placed 18 year old applicants from England by sex: 6 days after A level results day** Placed 18 year old applicants: entry rate

## S.25 Placed 18 year old applicants from England by sex: 6 days after A level results day

Placed 18 year old applicants: entry rate

| Applicant Status | Sex   | 2010  | 2011  | 2012  | 2013  | 2014  | 2015  | 2016  | 2017  | 2018  | 2019  |
|------------------|-------|-------|-------|-------|-------|-------|-------|-------|-------|-------|-------|
| Placed           | Men   | 23.0% | 24.5% | 23.3% | 24.8% | 25.7% | 26.1% | 27.2% | 27.9% | 28.0% | 29.1% |
|                  | Women | 29.2% | 31.2% | 30.6% | 32.3% | 33.7% | 34.9% | 36.4% | 37.2% | 37.7% | 38.9% |
|                  | All   | 26.0% | 27.8% | 26.9% | 28.5% | 29.6% | 30.4% | 31.7% | 32.4% | 32.7% | 33.8% |