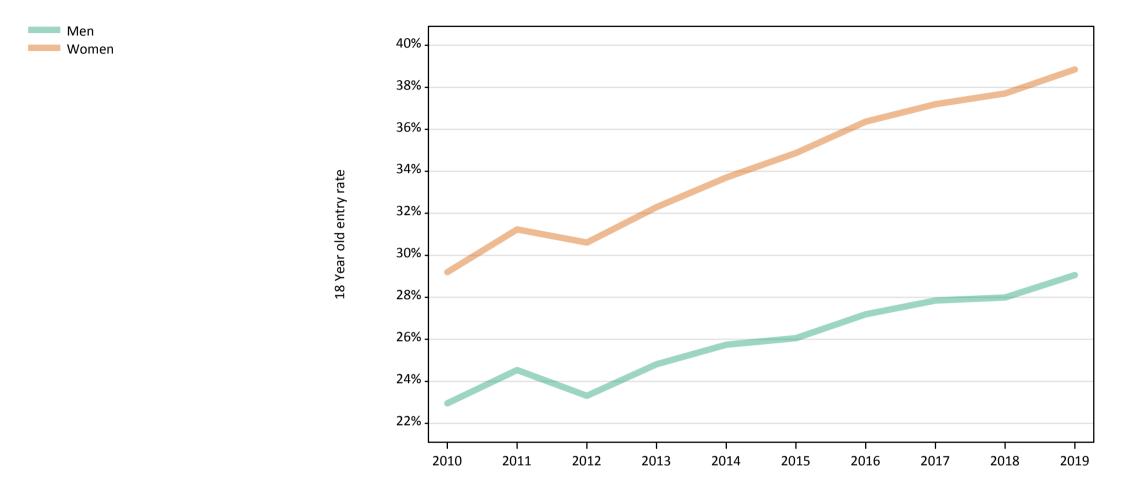

#### **S.13 Placed 18 year old applicants from the UK by sex: 6 days after A level results day** Placed 18 year old applicants: entry rate

## S.14 Placed 18 year old applicants from the UK by sex: 6 days after A level results day

Placed 18 year old applicants: entry rate

| Applicant Status | Sex   | 2010  | 2011  | 2012  | 2013  | 2014  | 2015  | 2016  | 2017  | 2018  | 2019  |
|------------------|-------|-------|-------|-------|-------|-------|-------|-------|-------|-------|-------|
| Placed           | Men   | 22.7% | 24.0% | 22.9% | 24.3% | 25.1% | 25.3% | 26.5% | 27.0% | 27.2% | 28.1% |
|                  | Women | 29.1% | 30.8% | 30.4% | 31.9% | 33.2% | 34.4% | 35.8% | 36.7% | 37.1% | 38.2% |
|                  | All   | 25.9% | 27.3% | 26.5% | 28.0% | 29.0% | 29.7% | 31.0% | 31.7% | 32.0% | 33.0% |