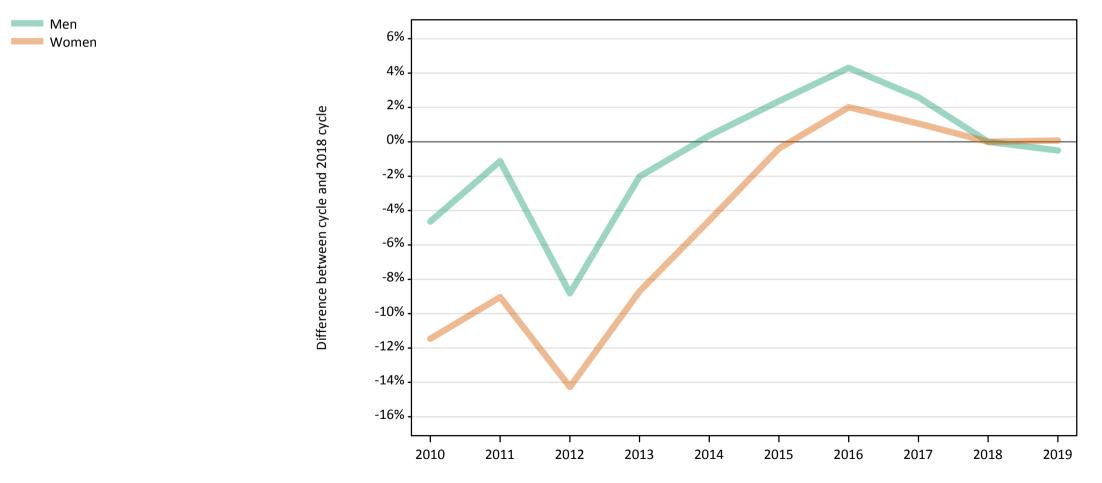

# Analysis at 00:05 on Wednesday 21 August 2019 (6 days after A level results day)

**S.1 Placed applicants from all domiciles by sex: 6 days after A level results day** Placed applicants: change relative to 2018 cycle totals

## S.3 Placed applicants from all domiciles by sex: 6 days after A level results day

Placed applicants: change relative to 2018 cycle totals

| Applicant Status | Sex   | 2010 | 2011 | 2012 | 2013 | 2014 | 2015 | 2016 | 2017 | 2018 | 2019 |
|------------------|-------|------|------|------|------|------|------|------|------|------|------|
| Placed           | Men   | -5%  | -1%  | -9%  | -2%  | 0%   | 2%   | 4%   | 3%   | 0%   | -1%  |
|                  | Women | -11% | -9%  | -14% | -9%  | -5%  | -0%  | 2%   | 1%   | 0%   | 0%   |
|                  | All   | -9%  | -6%  | -12% | -6%  | -2%  | 1%   | 3%   | 2%   | 0%   | -0%  |