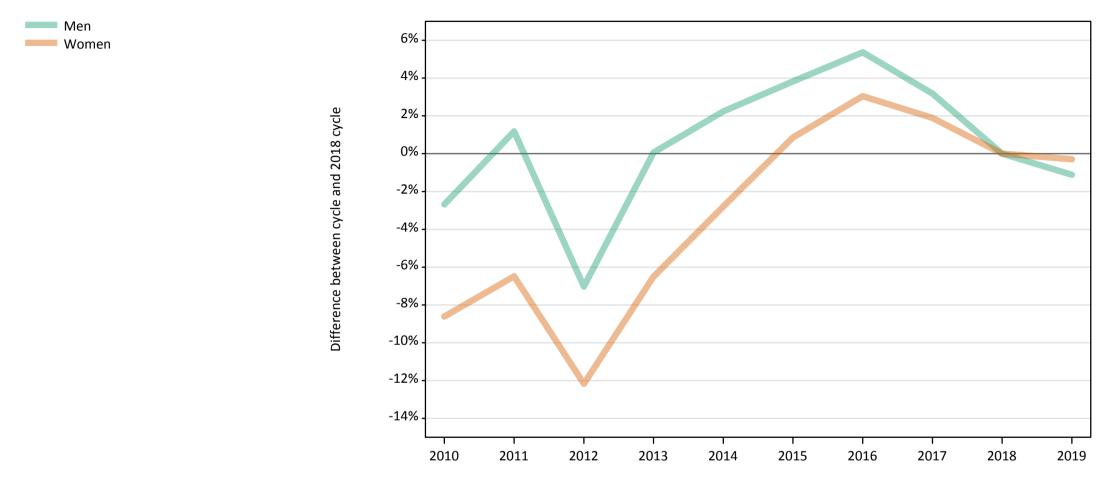

#### **S.5 Placed applicants from the UK by sex: 6 days after A level results day** Placed applicants: change relative to 2018 cycle totals

## S.7 Placed applicants from the UK by sex: 6 days after A level results day

Placed applicants: change relative to 2018 cycle totals

| Applicant Status | Sex   | 2010 | 2011 | 2012 | 2013 | 2014 | 2015 | 2016 | 2017 | 2018 | 2019 |
|------------------|-------|------|------|------|------|------|------|------|------|------|------|
| Placed           | Men   | -3%  | 1%   | -7%  | 0%   | 2%   | 4%   | 5%   | 3%   | 0%   | -1%  |
|                  | Women | -9%  | -6%  | -12% | -7%  | -3%  | 1%   | 3%   | 2%   | 0%   | -0%  |
|                  | All   | -6%  | -3%  | -10% | -4%  | -1%  | 2%   | 4%   | 2%   | 0%   | -1%  |