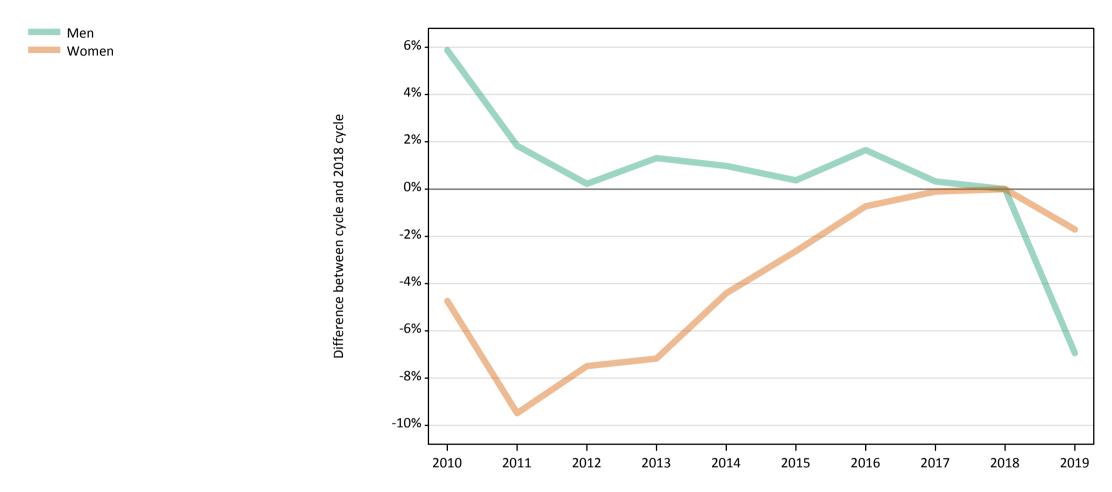

#### **S.31 Placed 18 year old applicants from Northern Ireland by sex: 6 days after A level results day** Placed 18 year old applicants: change relative to 2018 cycle totals

## S.33 Placed 18 year old applicants from Northern Ireland by sex: 6 days after A level results day

Placed 18 year old applicants: change relative to 2018 cycle totals

| Applicant Status | Sex   | 2010 | 2011 | 2012 | 2013 | 2014 | 2015 | 2016 | 2017 | 2018 | 2019 |
|------------------|-------|------|------|------|------|------|------|------|------|------|------|
| Placed           | Men   | 9%   | 10%  | 0%   | 11%  | 7%   | 3%   | 6%   | 4%   | 0%   | -2%  |
|                  | Women | 10%  | 5%   | 2%   | 7%   | 5%   | 6%   | 8%   | 9%   | 0%   | 1%   |
|                  | All   | 9%   | 7%   | 1%   | 9%   | 6%   | 5%   | 7%   | 7%   | 0%   | -0%  |