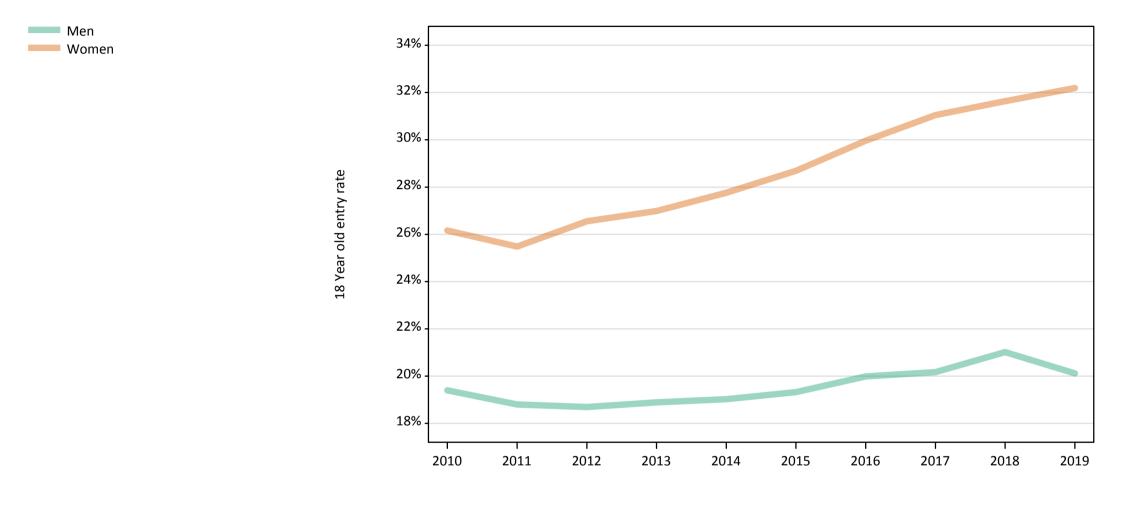

#### **S.13 Placed 18 year old applicants from the UK by sex: 6 days after A level results day** Placed 18 year old applicants: entry rate

## S.14 Placed 18 year old applicants from the UK by sex: 6 days after A level results day

Placed 18 year old applicants: entry rate

| Applicant Status | Sex   | 2010  | 2011  | 2012  | 2013  | 2014  | 2015  | 2016  | 2017  | 2018  | 2019  |
|------------------|-------|-------|-------|-------|-------|-------|-------|-------|-------|-------|-------|
| Placed           | Men   | 22.7% | 24.0% | 22.9% | 24.3% | 25.1% | 25.3% | 26.5% | 27.0% | 27.2% | 28.1% |
|                  | Women | 29.1% | 30.8% | 30.4% | 31.9% | 33.2% | 34.4% | 35.8% | 36.7% | 37.1% | 38.2% |
|                  | All   | 25.9% | 27.3% | 26.5% | 28.0% | 29.0% | 29.7% | 31.0% | 31.7% | 32.0% | 33.0% |