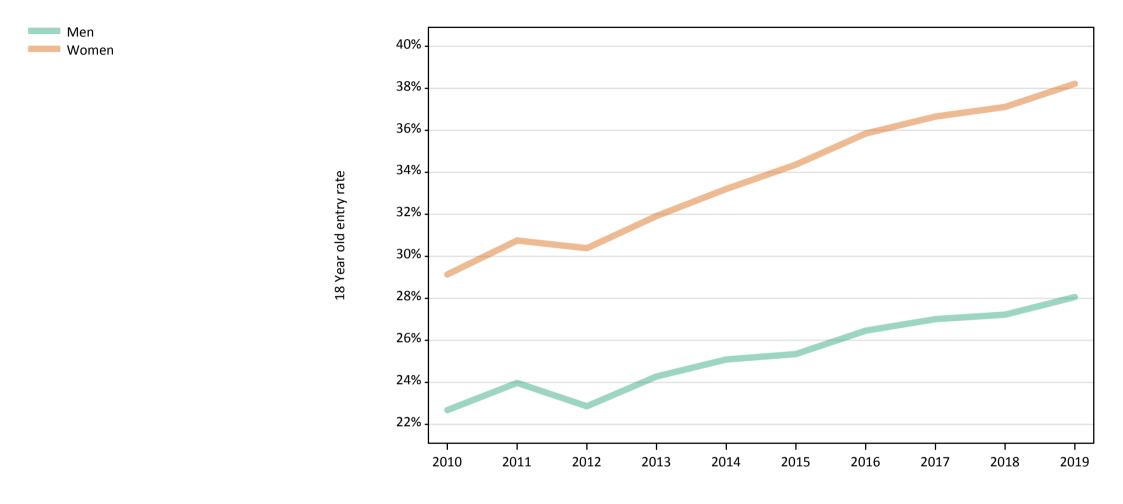

#### **S.13 Placed 18 year old applicants from the UK by sex: 6 days after A level results day** Placed 18 year old applicants: entry rate

## S.14 Placed 18 year old applicants from the UK by sex: 6 days after A level results day

Placed 18 year old applicants: entry rate

| Applicant Status | Sex   | 2010  | 2011  | 2012  | 2013  | 2014  | 2015  | 2016  | 2017  | 2018  | 2019  |
|------------------|-------|-------|-------|-------|-------|-------|-------|-------|-------|-------|-------|
| Placed           | Men   | 22.7% | 24.0% | 22.9% | 24.3% | 25.1% | 25.3% | 26.5% | 27.0% | 27.2% | 28.1% |
|                  | Women | 29.1% | 30.8% | 30.4% | 31.9% | 33.2% | 34.4% | 35.8% | 36.7% | 37.1% | 38.2% |
|                  | All   | 25.9% | 27.3% | 26.5% | 28.0% | 29.0% | 29.7% | 31.0% | 31.7% | 32.0% | 33.0% |