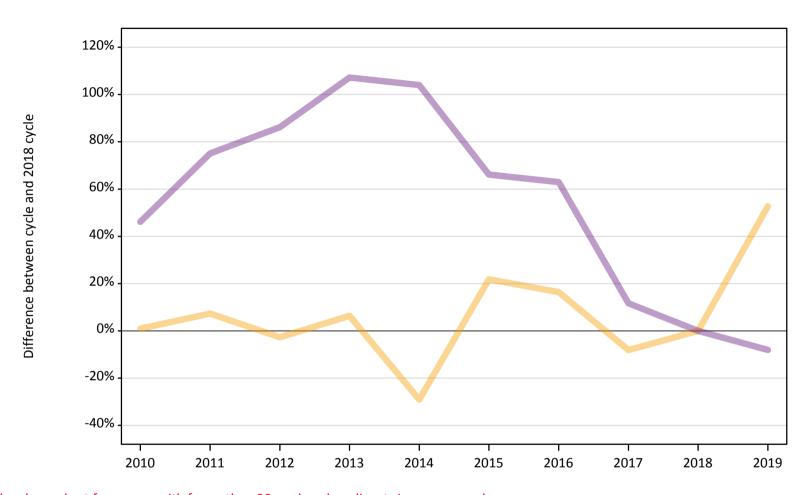

# AB.12 Main scheme applicants to nursing not currently placed from the EU - excluding UK: 6 days after A level results day

Applicants in unplaced states: difference between cycle and 2018 cycle

Note: The percentage change is not plotted in the above chart for groups with fewer than 30 unplaced applicants in any one cycle.

# AB.13 Main scheme applicants to nursing not currently placed from the EU - excluding UK: 6 days after A level results day

Applicants in unplaced states: applicants at 6 days after A level results day

| Applicant type | Status                        | 2010 | 2011  | 2012  | 2013  | 2014  | 2015 | 2016 | 2017 | 2018 | 2019 |
|----------------|-------------------------------|------|-------|-------|-------|-------|------|------|------|------|------|
| Main scheme    | Holding offer                 | 110  | 120   | 110   | 120   | 80    | 130  | 130  | 100  | 110  | 170  |
|                | Free to be placed in Clearing | 870  | 1,040 | 1,110 | 1,230 | 1,210 | 990  | 970  | 660  | 590  | 550  |

## AB.14 Main scheme applicants to nursing not currently placed from the EU - excluding UK: 6 days after A level results day

Applicants in unplaced states: difference between cycle and 2018 cycle

| Applicant type | Status                        | 2010 | 2011 | 2012 | 2013 | 2014 | 2015 | 2016 | 2017 | 2018 | 2019 |
|----------------|-------------------------------|------|------|------|------|------|------|------|------|------|------|
| Main scheme    | Holding offer                 | 1%   | 7%   | -3%  | 6%   | -29% | 22%  | 16%  | -8%  | 0%   | 53%  |
|                | Free to be placed in Clearing | 46%  | 75%  | 86%  | 107% | 104% | 66%  | 63%  | 12%  | 0%   | -8%  |

Note: The percentage change is not recorded in the above table for groups with fewer than 10 unplaced applicants in that cycle or in the 2018 cycle.

Direct to Clearing: difference between cycle and 2018 cycle