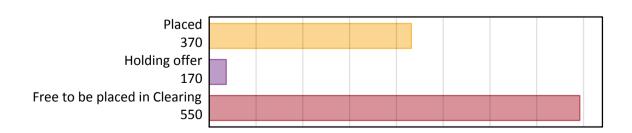

## AB.1 Placed applicants to nursing from the EU - excluding UK, 2019 cycle

| Applicant type     | Status                        | 2019 |
|--------------------|-------------------------------|------|
| Main scheme        | Placed (Clearing)             | 10   |
|                    | Placed (Adjustment)           | 0    |
|                    | Placed (Firm)                 | 330  |
|                    | Placed (Insurance)            | 10   |
|                    | Placed (Other)                | 20   |
|                    | Holding offer                 | 170  |
|                    | Free to be placed in Clearing | 550  |
| Direct to Clearing | Placed (Direct to Clearing)   | 0    |
|                    | Other (Direct to Clearing)    | 10   |
| All applicants     | Placed                        | 370  |

# AB.2 Summary of nursing applicants who are placed, holding offers or free to be placed in Clearing ( the EU - excluding UK )

Placed applicants to nursing: difference between cycle and 2018 cycle

Note: The percentage change is not plotted in the above chart for groups with fewer than 30 placed applicants in any one cycle.