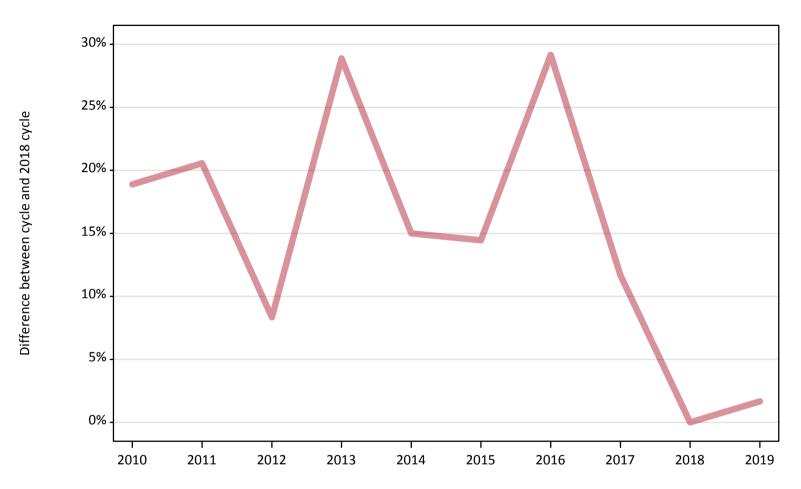

#### AB.5 Placed applicants to nursing from the EU - excluding UK: 6 days after A level results day

Placed applicants to nursing: difference between cycle and 2018 cycle

| Applicant type Status | 2010 | 2011 | 2012 | 2013 | 2014 | 2015 | 2016 | 2017 | 2018 | 2019 |
|-----------------------|------|------|------|------|------|------|------|------|------|------|
| All applicants Placed | 19%  | 21%  | 8%   | 29%  | 15%  | 14%  | 29%  | 12%  | 0%   | 2%   |

Note: The percentage change is not recorded in the above table for groups with fewer than 10 placed applicants in that cycle or in the 2018 cycle.