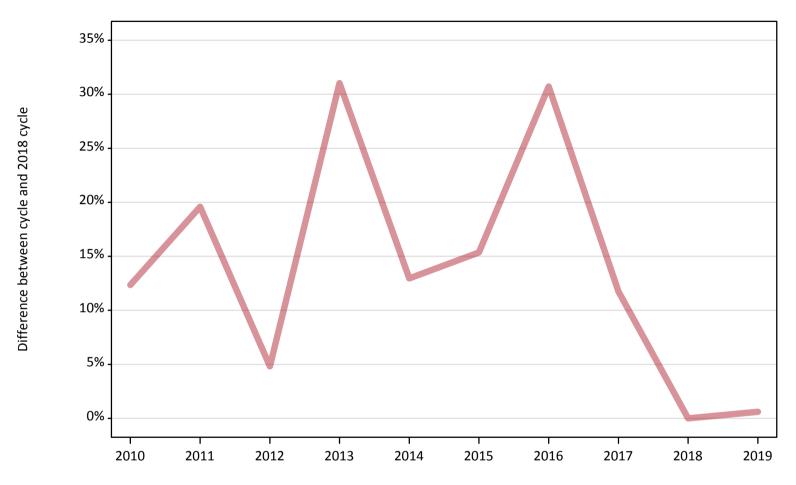

| Applicant type | Status             | 2010 | 2011 | 2012 | 2013 | 2014 | 2015 | 2016 | 2017 | 2018 | 2019 |
|----------------|--------------------|------|------|------|------|------|------|------|------|------|------|
| Main scheme    | Placed (Clearing)  |      |      |      |      |      |      |      |      |      |      |
|                | Placed (Firm)      | 12%  | 20%  | 5%   | 31%  | 13%  | 15%  | 31%  | 12%  | 0%   | 1%   |
|                | Placed (Insurance) |      |      |      |      |      |      |      |      |      |      |
|                | Placed (Other)     | 200% | 164% | 136% | 36%  | 73%  | 45%  | 45%  | 45%  | 0%   | 55%  |

Note: The percentage change is not recorded in the above table for groups with fewer than 10 placed applicants in that cycle or in the 2018 cycle.