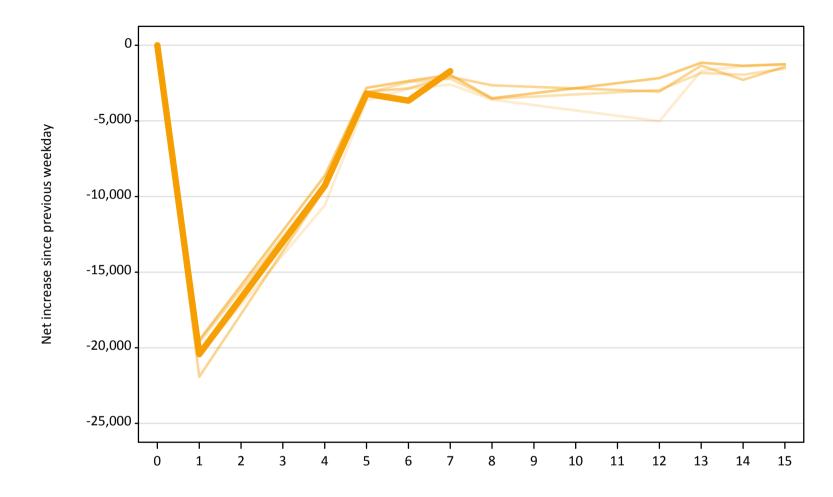

### A.18 All Placed: Daily net change (from England)

Net increase since previous weekday (2019 cycle up to 7 days after A level results day)

**A.19 All Placed: Daily net change (from England)** Net increase since previous weekday (2019 cycle up to 7 days after A level results day)

| Applicant status, days s | ince A level results day | 2015   | 2016   | 2017   | 2018   | 2019   |
|--------------------------|--------------------------|--------|--------|--------|--------|--------|
| All Placed               | 0                        | 0      | 0      | 0      | 0      | 0      |
|                          | 1                        | 13,730 | 15,840 | 17,150 | 15,070 | 14,150 |
|                          | 4                        | 22,730 | 20,500 | 20,540 | 19,410 | 22,170 |
|                          | 5                        | 6,300  | 5,500  | 5,300  | 5,370  | 5,900  |
|                          | 6                        | 4,410  | 4,120  | 4,140  | 4,150  | 4,300  |
|                          | 7                        | 3,600  | 3,080  | 3,030  | 3,030  | 2,800  |
|                          | 8                        | 4,140  | 3,570  | 3,130  | 3,010  |        |
|                          | 12                       | 5,610  | 2,940  | 3,240  | 2,360  |        |
|                          | 13                       | 2,000  | 1,970  | 1,560  | 1,340  |        |
|                          | 14                       | 1,640  | 2,100  | 2,030  | 1,760  |        |
|                          | 15                       | 1,540  | 1,730  | 1,740  | 1,360  |        |