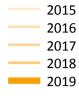

### A.22 Holding Offer: Daily net change (from England)

Net increase since previous weekday (2019 cycle up to 7 days after A level results day)

**A.23 Holding Offer: Daily net change (from England)** Net increase since previous weekday (2019 cycle up to 7 days after A level results day)

| Applicant status, days since A level results day |    | 2015    | 2016    | 2017    | 2018    | 2019    |
|--------------------------------------------------|----|---------|---------|---------|---------|---------|
| Holding Offer                                    | 0  | 0       | 0       | 0       | 0       | 0       |
|                                                  | 1  | -20,460 | -19,620 | -21,920 | -19,500 | -20,430 |
|                                                  | 4  | -10,580 | -9,160  | -9,470  | -8,630  | -9,300  |
|                                                  | 5  | -3,660  | -3,160  | -3,060  | -2,820  | -3,210  |
|                                                  | 6  | -2,870  | -2,450  | -2,840  | -2,360  | -3,660  |
|                                                  | 7  | -2,590  | -2,210  | -2,080  | -1,960  | -1,720  |
|                                                  | 8  | -3,590  | -3,540  | -2,650  | -3,510  |         |
|                                                  | 12 | -5,010  | -2,970  | -3,060  | -2,170  |         |
|                                                  | 13 | -1,690  | -1,830  | -1,340  | -1,160  |         |
|                                                  | 14 | -1,370  | -1,950  | -2,290  | -1,360  |         |
|                                                  | 15 | -1,280  | -1,530  | -1,420  | -1,240  |         |