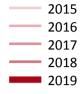

### A.18 All Placed: Daily net change (from England)

Net increase since previous weekday (2019 cycle up to 7 days after A level results day)

**A.19 All Placed: Daily net change (from England)** Net increase since previous weekday (2019 cycle up to 7 days after A level results day)

| Applicant status, days s | ince A level results day | 2015   | 2016   | 2017   | 2018   | 2019   |
|--------------------------|--------------------------|--------|--------|--------|--------|--------|
| All Placed               | 0                        | 0      | 0      | 0      | 0      | 0      |
|                          | 1                        | 13,730 | 15,840 | 17,150 | 15,070 | 14,150 |
|                          | 4                        | 22,730 | 20,500 | 20,540 | 19,410 | 22,170 |
|                          | 5                        | 6,300  | 5,500  | 5,300  | 5,370  | 5,900  |
|                          | 6                        | 4,410  | 4,120  | 4,140  | 4,150  | 4,300  |
|                          | 7                        | 3,600  | 3,080  | 3,030  | 3,030  | 2,800  |
|                          | 8                        | 4,140  | 3,570  | 3,130  | 3,010  |        |
|                          | 12                       | 5,610  | 2,940  | 3,240  | 2,360  |        |
|                          | 13                       | 2,000  | 1,970  | 1,560  | 1,340  |        |
|                          | 14                       | 1,640  | 2,100  | 2,030  | 1,760  |        |
|                          | 15                       | 1,540  | 1,730  | 1,740  | 1,360  |        |