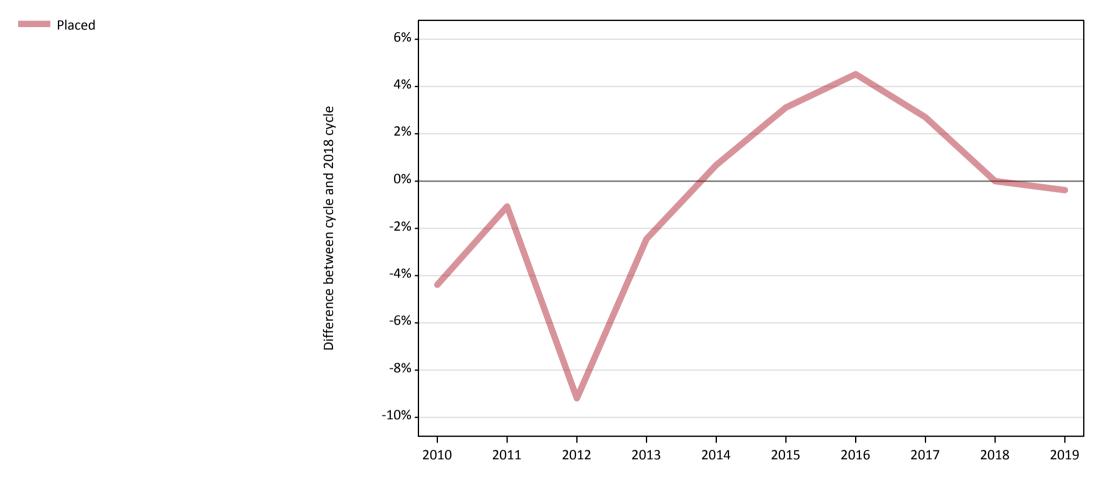

#### **A.3 All placed applicants from England: 7 days after A level results day** All placed applicants: difference between cycle and 2018 cycle

#### A.5 All placed applicants from England: 7 days after A level results day

All placed applicants: difference between cycle and 2018 cycle

| Applicant type Status | 2010 | 2011 | 2012 | 2013 | 2014 | 2015 | 2016 | 2017 | 2018 | 2019 |
|-----------------------|------|------|------|------|------|------|------|------|------|------|
| All applicants Placed | -4%  | -1%  | -9%  | -2%  | 1%   | 3%   | 5%   | 3%   | 0%   | -0%  |