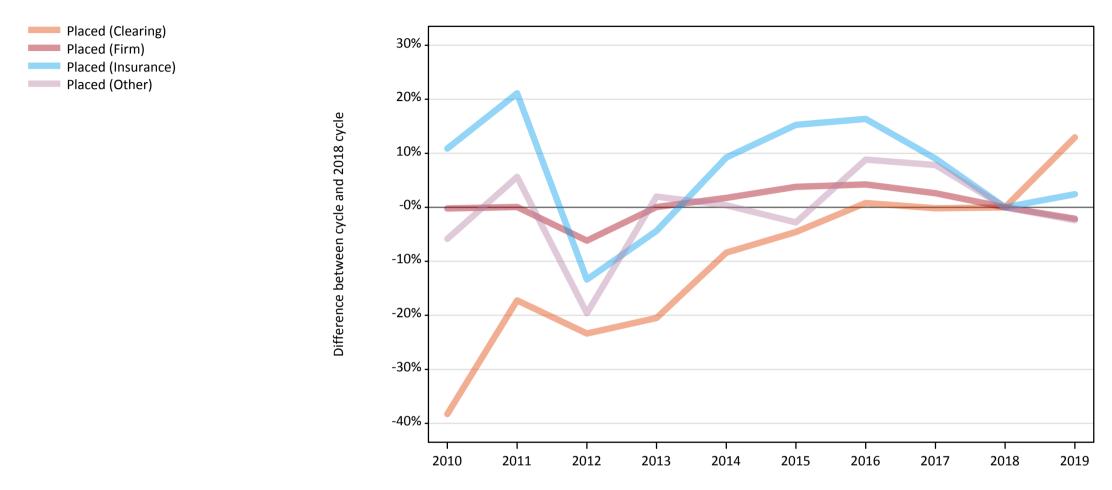

#### **A.6 Placed main scheme applicants from England: 7 days after A level results day** All Main scheme placed routes (excluding Adjustment): difference between cycle and 2018 cycle

#### A.8 Placed main scheme applicants from England: 7 days after A level results day

All Main scheme placed routes (excluding Adjustment): difference between cycle and 2018 cycle

| Applicant type | Status             | 2010 | 2011 | 2012 | 2013 | 2014 | 2015 | 2016 | 2017 | 2018 | 2019 |
|----------------|--------------------|------|------|------|------|------|------|------|------|------|------|
| Main scheme    | Placed (Clearing)  | -38% | -17% | -23% | -21% | -8%  | -5%  | 1%   | -0%  | 0%   | 13%  |
|                | Placed (Firm)      | -0%  | 0%   | -6%  | 0%   | 2%   | 4%   | 4%   | 3%   | 0%   | -2%  |
|                | Placed (Insurance) | 11%  | 21%  | -13% | -4%  | 9%   | 15%  | 16%  | 9%   | 0%   | 2%   |
|                | Placed (Other)     | -6%  | 6%   | -20% | 2%   | 0%   | -3%  | 9%   | 8%   | 0%   | -2%  |