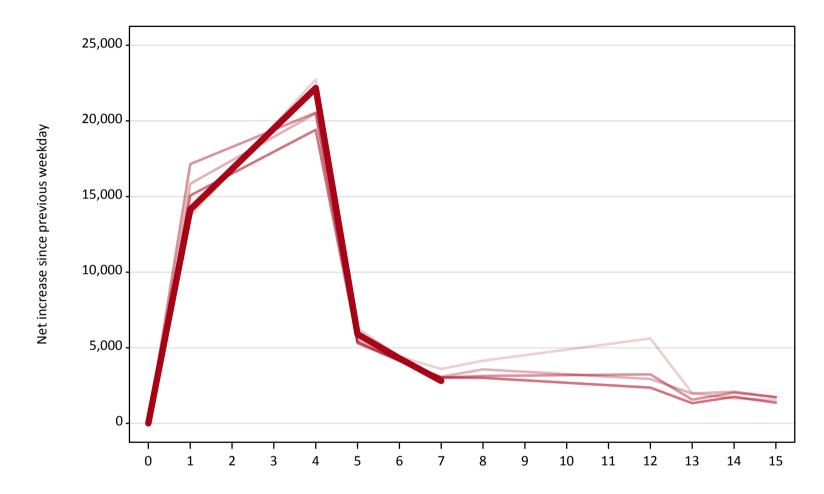

#### **A.20 Placed through Clearing only: Daily net change (from England)** Net increase since previous weekday (2019 cycle up to 7 days after A level results day)

**A.21 Placed through Clearing only: Daily net change (from England)** Net increase since previous weekday (2019 cycle up to 7 days after A level results day)

| Applicant status, days since A level results day |    | 2015   | 2016   | 2017   | 2018   | 2019   |
|--------------------------------------------------|----|--------|--------|--------|--------|--------|
| Placed through Clearing only                     | 0  | 0      | 0      | 0      | 0      | 0      |
|                                                  | 1  | 3,300  | 6,260  | 6,740  | 6,510  | 8,440  |
|                                                  | 4  | 17,850 | 16,870 | 16,660 | 16,340 | 18,850 |
|                                                  | 5  | 4,470  | 4,190  | 4,120  | 4,470  | 4,410  |
|                                                  | 6  | 2,830  | 2,940  | 2,720  | 3,150  | 2,970  |
|                                                  | 7  | 2,140  | 1,950  | 2,100  | 2,160  | 2,170  |
|                                                  | 8  | 1,830  | 1,590  | 1,540  | 1,410  |        |
|                                                  | 12 | 2,790  | 1,360  | 1,510  | 1,390  |        |
|                                                  | 13 | 1,060  | 1,080  | 1,020  | 920    |        |
|                                                  | 14 | 930    | 1,160  | 1,120  | 1,160  |        |
|                                                  | 15 | 880    | 970    | 1,060  | 880    |        |