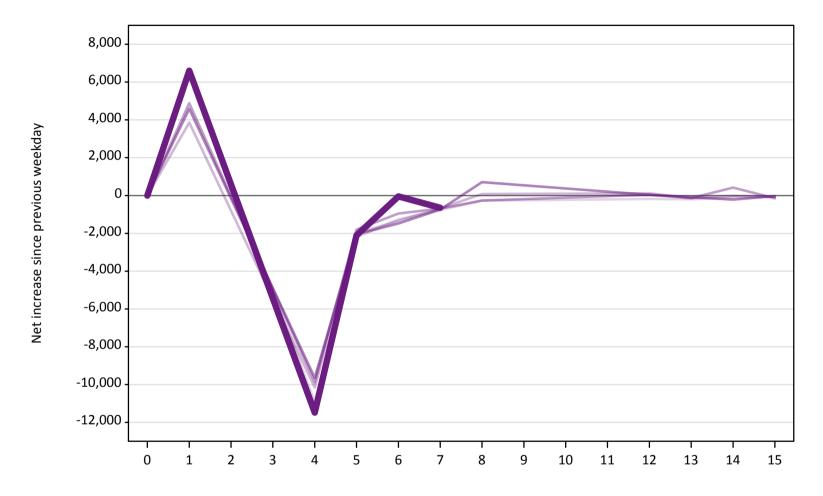

#### **A.24 Free to be placed in Clearing: Daily net change (from England)** Net increase since previous weekday (2019 cycle up to 7 days after A level results day)

**A.25 Free to be placed in Clearing: Daily net change (from England)** Net increase since previous weekday (2019 cycle up to 7 days after A level results day)

| Applicant status, days since A level results day |    | 2015    | 2016    | 2017   | 2018   | 2019    |
|--------------------------------------------------|----|---------|---------|--------|--------|---------|
| Free to be placed in Clearing                    | 0  | 0       | 0       | 0      | 0      | 0       |
|                                                  | 1  | 6,690   | 3,860   | 4,890  | 4,590  | 6,600   |
|                                                  | 4  | -10,920 | -10,160 | -9,880 | -9,640 | -11,480 |
|                                                  | 5  | -2,220  | -2,000  | -1,800 | -2,050 | -2,110  |
|                                                  | 6  | -1,260  | -1,340  | -950   | -1,480 | -40     |
|                                                  | 7  | -770    | -680    | -690   | -740   | -640    |
|                                                  | 8  | -270    | 80      | -270   | 710    |         |
|                                                  | 12 | -190    | 110     | 50     | 40     |         |
|                                                  | 13 | -200    | -130    | -140   | -90    |         |
|                                                  | 14 | -120    | -20     | 420    | -220   |         |
|                                                  | 15 | -70     | -70     | -150   | -30    |         |