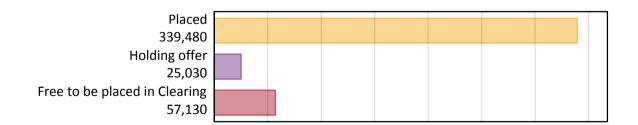

### A.1 Applicants by type and status from England, 2019 cycle

| Applicant type     | Status                        | 2019    |
|--------------------|-------------------------------|---------|
| Main scheme        | Placed (Clearing)             | 34,380  |
|                    | Placed (Adjustment)           | 500     |
|                    | Placed (Firm)                 | 263,600 |
|                    | Placed (Insurance)            | 24,710  |
|                    | Placed (Other)                | 8,970   |
|                    | Holding offer                 | 25,030  |
|                    | Free to be placed in Clearing | 57,130  |
| Direct to Clearing | Placed (Direct to Clearing)   | 7,320   |
|                    | Other (Direct to Clearing)    | 6,720   |
| All applicants     | Placed                        | 339,480 |

#### A.2 Summary of applicants who are placed, holding offers or free to be placed in Clearing (England )