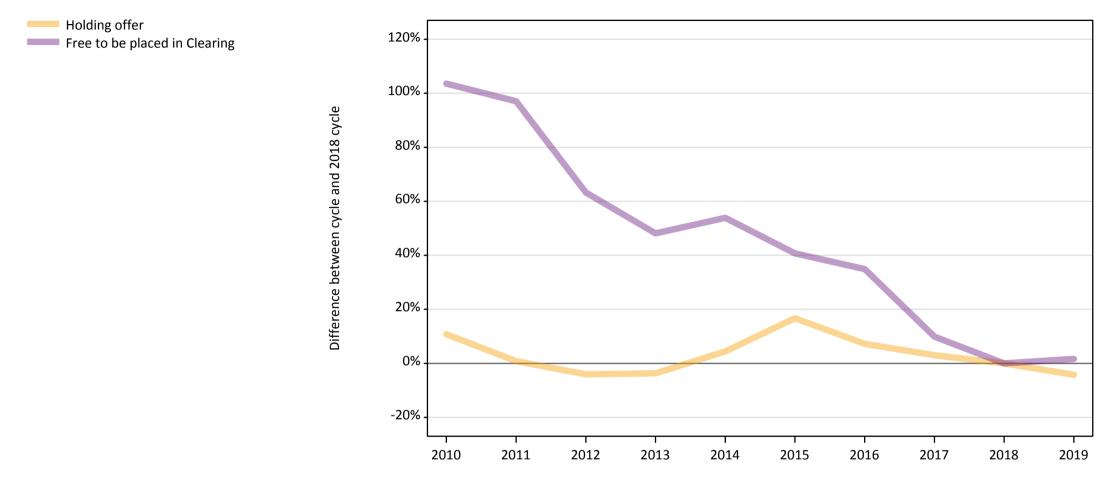

#### **A.12 Main scheme applicants not currently placed from England: 7 days after A level results day** Applicants in unplaced states: difference between cycle and 2018 cycle

# A.14 Main scheme applicants not currently placed from England: 7 days after A level results day

Applicants in unplaced states: difference between cycle and 2018 cycle

| Applicant type | Status                        | 2010 | 2011 | 2012 | 2013 | 2014 | 2015 | 2016 | 2017 | 2018 | 2019 |
|----------------|-------------------------------|------|------|------|------|------|------|------|------|------|------|
| Main scheme    | Holding offer                 | 11%  | 1%   | -4%  | -4%  | 4%   | 17%  | 7%   | 3%   | 0%   | -4%  |
|                | Free to be placed in Clearing | 104% | 97%  | 63%  | 48%  | 54%  | 41%  | 35%  | 10%  | 0%   | 2%   |