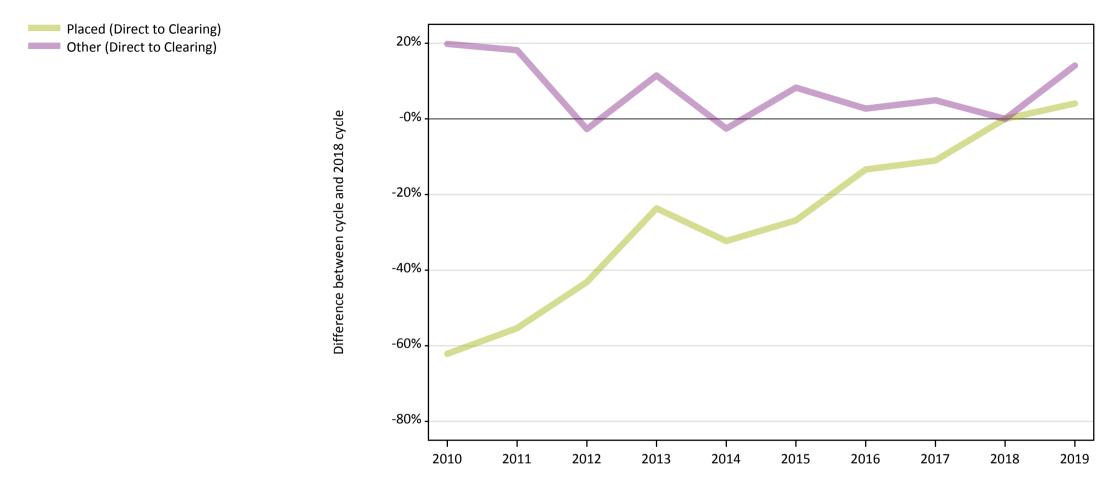

#### **A.3 All placed applicants from England: 7 days after A level results day** All placed applicants: difference between cycle and 2018 cycle

#### A.5 All placed applicants from England: 7 days after A level results day

All placed applicants: difference between cycle and 2018 cycle

| Applicant type Status | 2010 | 2011 | 2012 | 2013 | 2014 | 2015 | 2016 | 2017 | 2018 | 2019 |
|-----------------------|------|------|------|------|------|------|------|------|------|------|
| All applicants Placed | -4%  | -1%  | -9%  | -2%  | 1%   | 3%   | 5%   | 3%   | 0%   | -0%  |

### A.17 Direct to Clearing applicants from England: 7 days after A level results day

Direct to Clearing: difference between cycle and 2018 cycle

| Applicant type Sta       | atus                    | 2010 | 2011 | 2012 | 2013 | 2014 | 2015 | 2016 | 2017 | 2018 | 2019 |
|--------------------------|-------------------------|------|------|------|------|------|------|------|------|------|------|
| Direct to Clearing Place | ed (Direct to Clearing) | -62% | -55% | -43% | -24% | -32% | -27% | -13% | -11% | 0%   | 4%   |
| Othe                     | er (Direct to Clearing) | 20%  | 18%  | -3%  | 11%  | -3%  | 8%   | 3%   | 5%   | 0%   | 14%  |