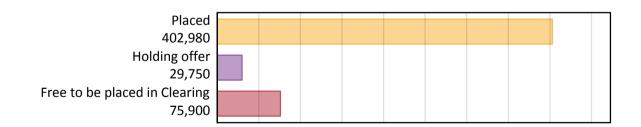

#### A.1 Applicants by type and status from the UK, 2019 cycle

| Applicant type     | Status                        | 2019    |
|--------------------|-------------------------------|---------|
| Main scheme        | Placed (Clearing)             | 37,180  |
|                    | Placed (Adjustment)           | 540     |
|                    | Placed (Firm)                 | 319,350 |
|                    | Placed (Insurance)            | 27,680  |
|                    | Placed (Other)                | 10,090  |
|                    | Holding offer                 | 29,750  |
|                    | Free to be placed in Clearing | 75,900  |
| Direct to Clearing | Placed (Direct to Clearing)   | 8,160   |
|                    | Other (Direct to Clearing)    | 7,550   |
| All applicants     | Placed                        | 402,980 |

#### A.2 Summary of applicants who are placed, holding offers or free to be placed in Clearing ( the UK )