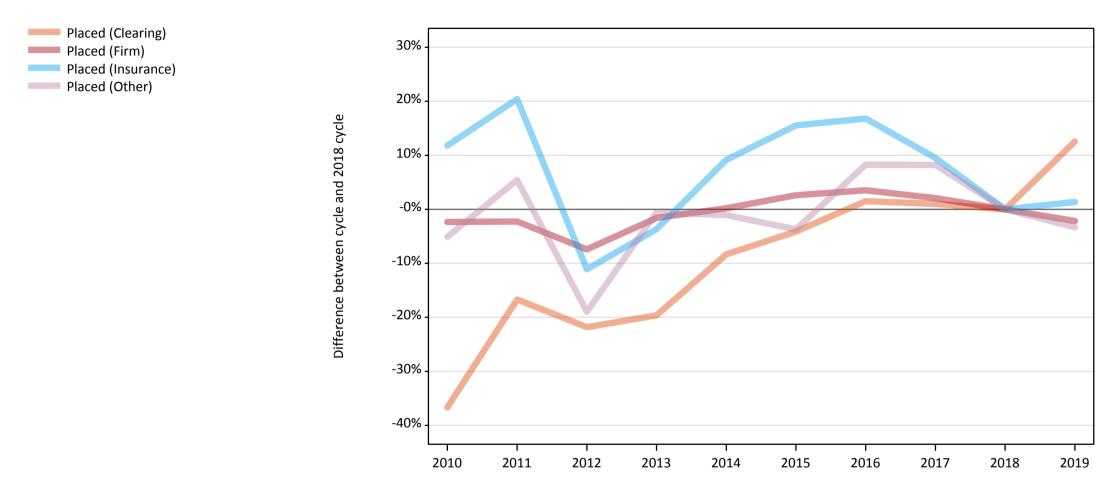

#### **A.6 Placed main scheme applicants from the UK: 7 days after A level results day** All Main scheme placed routes (excluding Adjustment): difference between cycle and 2018 cycle

### A.8 Placed main scheme applicants from the UK: 7 days after A level results day

All Main scheme placed routes (excluding Adjustment): difference between cycle and 2018 cycle

| Applicant type | Status             | 2010 | 2011 | 2012 | 2013 | 2014 | 2015 | 2016 | 2017 | 2018 | 2019 |
|----------------|--------------------|------|------|------|------|------|------|------|------|------|------|
| Main scheme    | Placed (Clearing)  | -37% | -17% | -22% | -20% | -8%  | -4%  | 1%   | 1%   | 0%   | 13%  |
|                | Placed (Firm)      | -2%  | -2%  | -7%  | -2%  | 0%   | 3%   | 4%   | 2%   | 0%   | -2%  |
|                | Placed (Insurance) | 12%  | 20%  | -11% | -4%  | 9%   | 16%  | 17%  | 10%  | 0%   | 1%   |
|                | Placed (Other)     | -5%  | 5%   | -19% | -1%  | -1%  | -4%  | 8%   | 8%   | 0%   | -3%  |