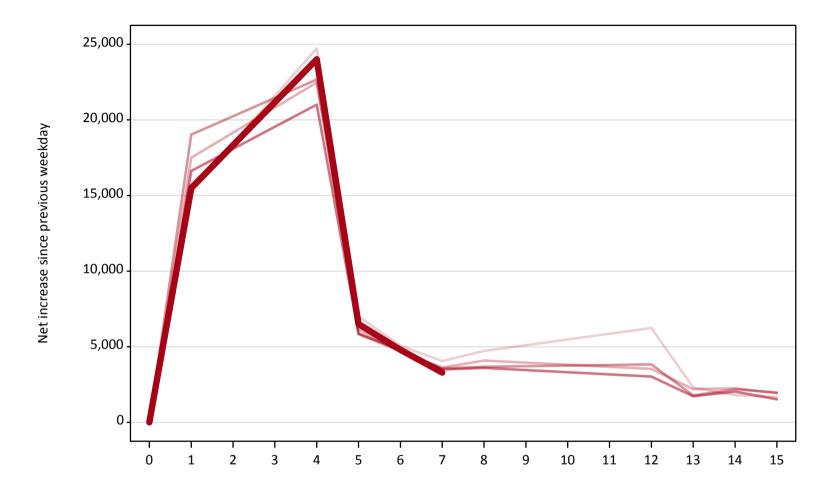

### A.18 All Placed: Daily net change (from the UK)

Net increase since previous weekday (2019 cycle up to 7 days after A level results day)

**A.19 All Placed: Daily net change (from the UK)** Net increase since previous weekday (2019 cycle up to 7 days after A level results day)

| Applicant status, days si | nce A level results day | 2015   | 2016   | 2017   | 2018   | 2019   |
|---------------------------|-------------------------|--------|--------|--------|--------|--------|
| All Placed                | 0                       | 0      | 0      | 0      | 0      | 0      |
|                           | 1                       | 15,350 | 17,510 | 19,030 | 16,620 | 15,490 |
|                           | 4                       | 24,730 | 22,470 | 22,670 | 21,010 | 24,010 |
|                           | 5                       | 7,020  | 6,140  | 5,840  | 5,870  | 6,510  |
|                           | 6                       | 5,070  | 4,660  | 4,710  | 4,810  | 4,800  |
|                           | 7                       | 4,060  | 3,630  | 3,570  | 3,500  | 3,300  |
|                           | 8                       | 4,720  | 4,090  | 3,670  | 3,600  |        |
|                           | 12                      | 6,240  | 3,530  | 3,840  | 3,020  |        |
|                           | 13                      | 2,310  | 2,200  | 1,780  | 1,720  |        |
|                           | 14                      | 1,810  | 2,260  | 2,200  | 2,030  |        |
|                           | 15                      | 1,680  | 1,920  | 1,970  | 1,530  |        |