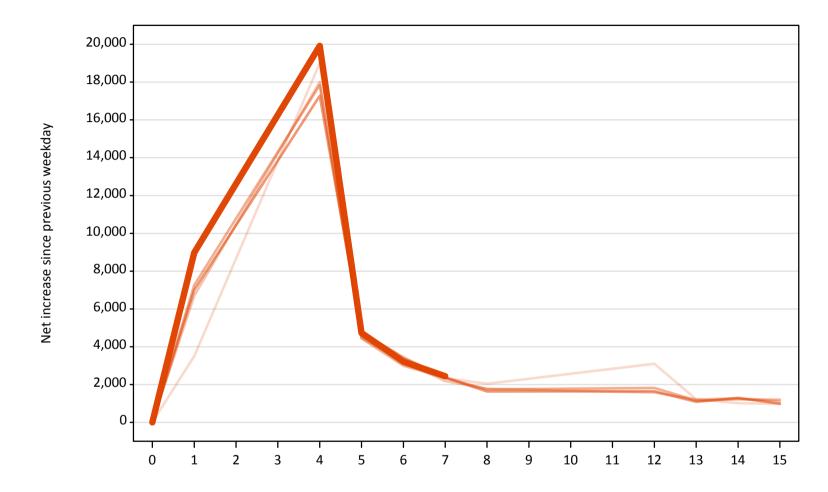

#### **A.20 Placed through Clearing only: Daily net change (from the UK)** Net increase since previous weekday (2019 cycle up to 7 days after A level results day)

**A.21 Placed through Clearing only: Daily net change (from the UK)** Net increase since previous weekday (2019 cycle up to 7 days after A level results day)

| Applicant status, days since A level results day |    | 2015   | 2016   | 2017   | 2018   | 2019   |
|--------------------------------------------------|----|--------|--------|--------|--------|--------|
| Placed through Clearing only                     | 0  | 0      | 0      | 0      | 0      | 0      |
|                                                  | 1  | 3,510  | 6,700  | 7,260  | 7,010  | 8,980  |
|                                                  | 4  | 19,000 | 18,010 | 17,840 | 17,270 | 19,910 |
|                                                  | 5  | 4,820  | 4,470  | 4,450  | 4,770  | 4,730  |
|                                                  | 6  | 3,170  | 3,220  | 3,000  | 3,430  | 3,210  |
|                                                  | 7  | 2,350  | 2,180  | 2,360  | 2,370  | 2,440  |
|                                                  | 8  | 2,040  | 1,780  | 1,740  | 1,640  |        |
|                                                  | 12 | 3,100  | 1,570  | 1,820  | 1,640  |        |
|                                                  | 13 | 1,220  | 1,210  | 1,150  | 1,080  |        |
|                                                  | 14 | 1,020  | 1,270  | 1,220  | 1,300  |        |
|                                                  | 15 | 980    | 1,090  | 1,200  | 980    |        |