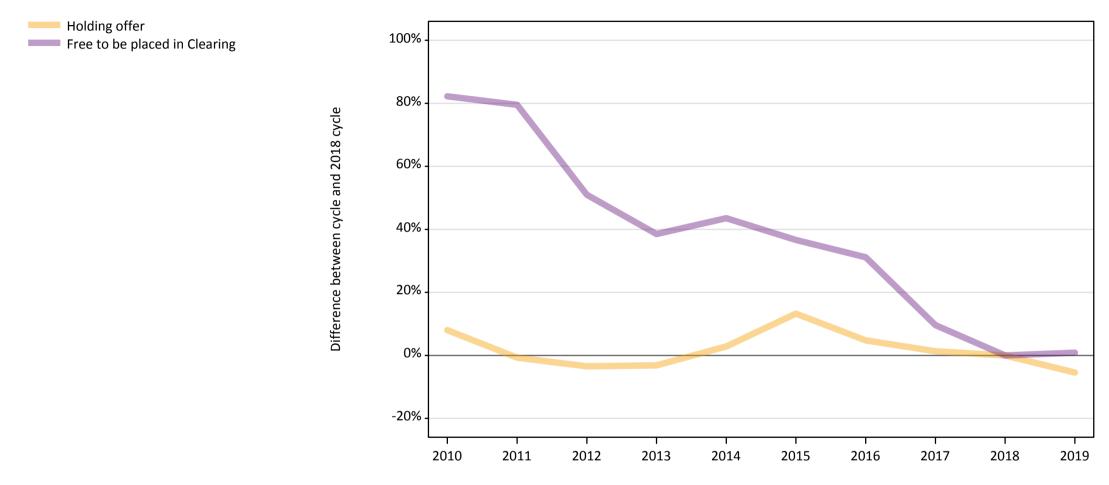

#### **A.12 Main scheme applicants not currently placed from the UK: 7 days after A level results day** Applicants in unplaced states: difference between cycle and 2018 cycle

#### A.14 Main scheme applicants not currently placed from the UK: 7 days after A level results day

Applicants in unplaced states: difference between cycle and 2018 cycle

| Applicant type | Status                        | 2010 | 2011 | 2012 | 2013 | 2014 | 2015 | 2016 | 2017 | 2018 | 2019 |
|----------------|-------------------------------|------|------|------|------|------|------|------|------|------|------|
| Main scheme    | Holding offer                 | 8%   | -1%  | -3%  | -3%  | 3%   | 13%  | 5%   | 1%   | 0%   | -5%  |
|                | Free to be placed in Clearing | 82%  | 80%  | 51%  | 38%  | 44%  | 37%  | 31%  | 10%  | 0%   | 1%   |