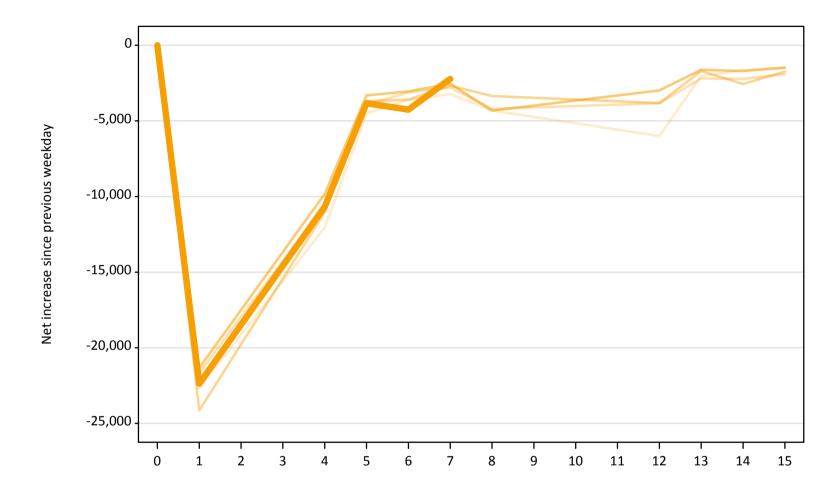

### A.18 All Placed: Daily net change (from the UK)

Net increase since previous weekday (2019 cycle up to 7 days after A level results day)

**A.19 All Placed: Daily net change (from the UK)** Net increase since previous weekday (2019 cycle up to 7 days after A level results day)

| Applicant status, days si | nce A level results day | 2015   | 2016   | 2017   | 2018   | 2019   |
|---------------------------|-------------------------|--------|--------|--------|--------|--------|
| All Placed                | 0                       | 0      | 0      | 0      | 0      | 0      |
|                           | 1                       | 15,350 | 17,510 | 19,030 | 16,620 | 15,490 |
|                           | 4                       | 24,730 | 22,470 | 22,670 | 21,010 | 24,010 |
|                           | 5                       | 7,020  | 6,140  | 5,840  | 5,870  | 6,510  |
|                           | 6                       | 5,070  | 4,660  | 4,710  | 4,810  | 4,800  |
|                           | 7                       | 4,060  | 3,630  | 3,570  | 3,500  | 3,300  |
|                           | 8                       | 4,720  | 4,090  | 3,670  | 3,600  |        |
|                           | 12                      | 6,240  | 3,530  | 3,840  | 3,020  |        |
|                           | 13                      | 2,310  | 2,200  | 1,780  | 1,720  |        |
|                           | 14                      | 1,810  | 2,260  | 2,200  | 2,030  |        |
|                           | 15                      | 1,680  | 1,920  | 1,970  | 1,530  |        |