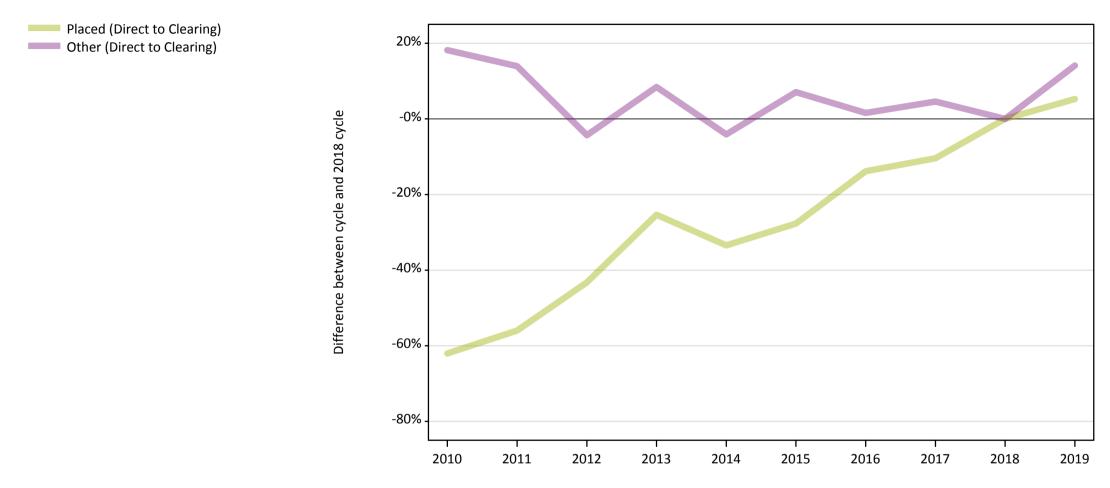

#### **A.15 Direct to Clearing applicants from the UK: 7 days after A level results day** Direct to Clearing: difference between cycle and 2018 cycle

#### A.16 Direct to Clearing applicants from the UK: 7 days after A level results day

Direct to Clearing 7 days after A level results day

| Applicant type     | Status                      | 2010  | 2011  | 2012  | 2013  | 2014  | 2015  | 2016  | 2017  | 2018  | 2019  |
|--------------------|-----------------------------|-------|-------|-------|-------|-------|-------|-------|-------|-------|-------|
| Direct to Clearing | Placed (Direct to Clearing) | 2,940 | 3,410 | 4,400 | 5,790 | 5,160 | 5,600 | 6,680 | 6,940 | 7,750 | 8,160 |
|                    | Other (Direct to Clearing)  | 7,820 | 7,540 | 6,330 | 7,170 | 6,340 | 7,080 | 6,720 | 6,920 | 6,610 | 7,550 |

#### A.17 Direct to Clearing applicants from the UK: 7 days after A level results day

Direct to Clearing: difference between cycle and 2018 cycle

| Applicant type     | Status                      | 2010 | 2011 | 2012 | 2013 | 2014 | 2015 | 2016 | 2017 | 2018 | 2019 |
|--------------------|-----------------------------|------|------|------|------|------|------|------|------|------|------|
| Direct to Clearing | Placed (Direct to Clearing) | -62% | -56% | -43% | -25% | -33% | -28% | -14% | -10% | 0%   | 5%   |
|                    | Other (Direct to Clearing)  | 18%  | 14%  | -4%  | 8%   | -4%  | 7%   | 2%   | 5%   | 0%   | 14%  |