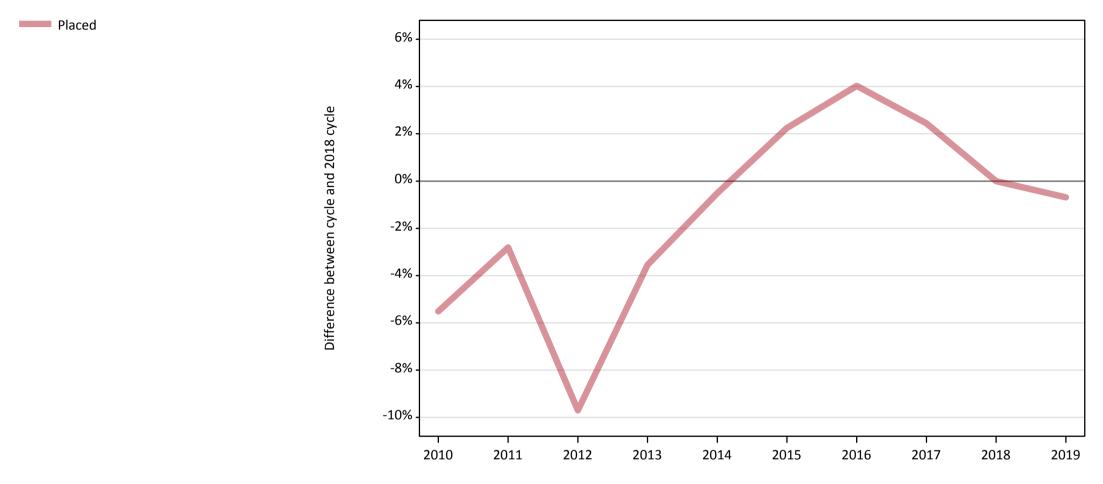

#### **A.3 All placed applicants from the UK: 7 days after A level results day** All placed applicants: difference between cycle and 2018 cycle

### A.5 All placed applicants from the UK: 7 days after A level results day

All placed applicants: difference between cycle and 2018 cycle

| Applicant type Status | 2010 | 2011 | 2012 | 2013 | 2014 | 2015 | 2016 | 2017 | 2018 | 2019 |
|-----------------------|------|------|------|------|------|------|------|------|------|------|
| All applicants Placed | -6%  | -3%  | -10% | -4%  | -1%  | 2%   | 4%   | 2%   | 0%   | -1%  |