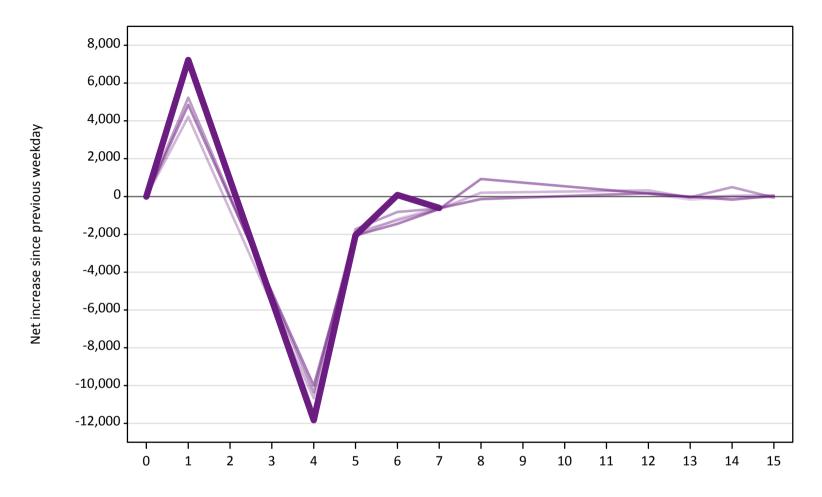

### A.22 Holding Offer: Daily net change (from the UK)

Net increase since previous weekday (2019 cycle up to 7 days after A level results day)

**A.23 Holding Offer: Daily net change (from the UK)** Net increase since previous weekday (2019 cycle up to 7 days after A level results day)

| Applicant status, days since A level results day |    | 2015    | 2016    | 2017    | 2018    | 2019    |
|--------------------------------------------------|----|---------|---------|---------|---------|---------|
| Holding Offer                                    | 0  | 0       | 0       | 0       | 0       | 0       |
|                                                  | 1  | -22,670 | -21,650 | -24,140 | -21,330 | -22,370 |
|                                                  | 4  | -12,050 | -10,570 | -11,040 | -9,830  | -10,670 |
|                                                  | 5  | -4,510  | -3,920  | -3,690  | -3,320  | -3,840  |
|                                                  | 6  | -3,610  | -3,110  | -3,600  | -3,040  | -4,250  |
|                                                  | 7  | -3,230  | -2,790  | -2,670  | -2,540  | -2,220  |
|                                                  | 8  | -4,310  | -4,200  | -3,360  | -4,320  |         |
|                                                  | 12 | -6,000  | -3,830  | -3,830  | -2,980  |         |
|                                                  | 13 | -2,030  | -2,190  | -1,700  | -1,620  |         |
|                                                  | 14 | -1,640  | -2,220  | -2,560  | -1,700  |         |
|                                                  | 15 | -1,470  | -1,900  | -1,740  | -1,480  |         |