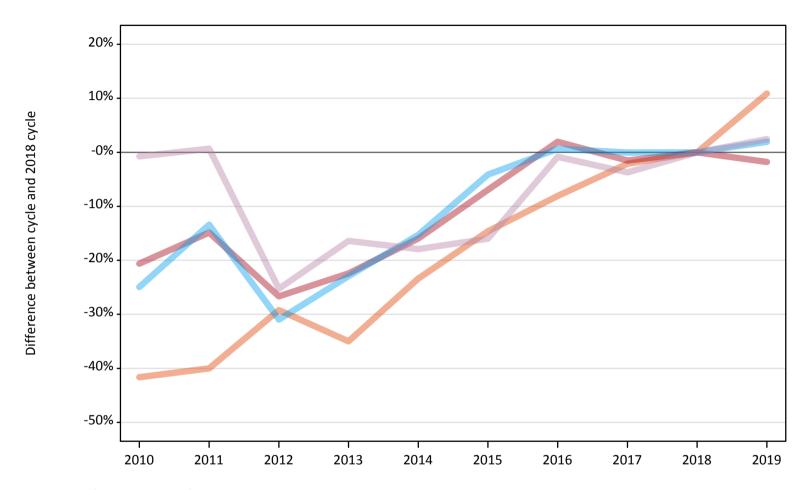

All Main scheme placed routes (excluding Adjustment): difference between cycle and 2018 cycle

## A.8 Placed main scheme applicants from the EU - excluding UK: 7 days after A level results day

All Main scheme placed routes (excluding Adjustment): difference between cycle and 2018 cycle

| Applicant type | Status             | 2010 | 2011 | 2012 | 2013 | 2014 | 2015 | 2016 | 2017 | 2018 | 2019 |
|----------------|--------------------|------|------|------|------|------|------|------|------|------|------|
| Main scheme    | Placed (Clearing)  | -42% | -40% | -29% | -35% | -23% | -15% | -8%  | -2%  | 0%   | 11%  |
|                | Placed (Firm)      | -21% | -15% | -27% | -22% | -16% | -7%  | 2%   | -2%  | 0%   | -2%  |
|                | Placed (Insurance) | -25% | -13% | -31% | -23% | -15% | -4%  | 1%   | -0%  | 0%   | 2%   |
|                | Placed (Other)     | -1%  | 1%   | -25% | -16% | -18% | -16% | -1%  | -4%  | 0%   | 2%   |