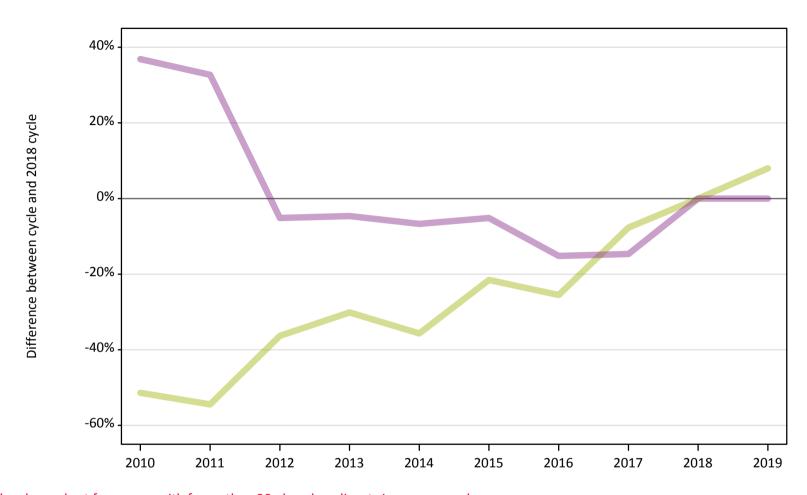

# A.2 Summary of applicants who are placed, holding offers or free to be placed in Clearing ( the EU - excluding UK )

All placed applicants: difference between cycle and 2018 cycle

Placed

## A.5 All placed applicants from the EU - excluding UK: 7 days after A level results day

All placed applicants: difference between cycle and 2018 cycle

| Applicant type Status | 2010 | 2011 | 2012 | 2013 | 2014 | 2015 | 2016 | 2017 | 2018 | 2019 |
|-----------------------|------|------|------|------|------|------|------|------|------|------|
| All applicants Placed | -21% | -16% | -27% | -23% | -16% | -8%  | 1%   | -2%  | 0%   | -1%  |