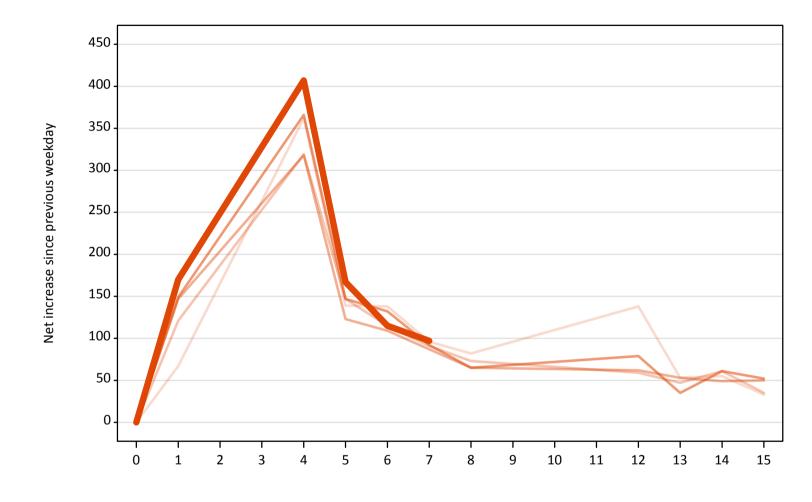

# A.18 All Placed: Daily net change (from the EU - excluding UK)

A.19 All Placed: Daily net change (from the EU - excluding UK)

Net increase since previous weekday (2019 cycle up to 7 days after A level results day)

| Applicant status, days | since A level results day | 2015 | 2016 | 2017 | 2018 | 2019 |
|------------------------|---------------------------|------|------|------|------|------|
| All Placed             | 0                         | 0    | 0    | 0    | 0    | 0    |
|                        | 1                         | 550  | 650  | 720  | 650  | 490  |
|                        | 4                         | 790  | 760  | 750  | 790  | 750  |
|                        | 5                         | 450  | 360  | 330  | 340  | 340  |
|                        | 6                         | 370  | 250  | 250  | 370  | 320  |
|                        | 7                         | 280  | 270  | 220  | 260  | 270  |
|                        | 8                         | 270  | 190  | 220  | 210  |      |
|                        | 12                        | 400  | 150  | 160  | 210  |      |
|                        | 13                        | 150  | 150  | 110  | 100  |      |
|                        | 14                        | 150  | 210  | 200  | 170  |      |
|                        | 15                        | 130  | 120  | 130  | 160  |      |