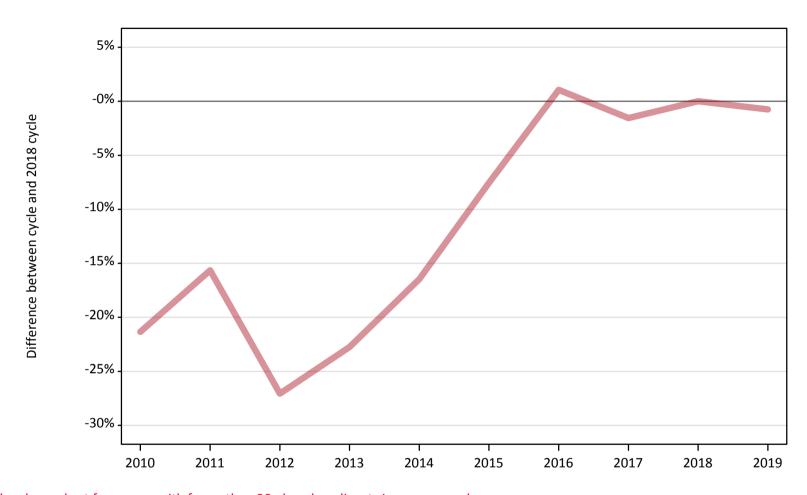

# A.2 Summary of applicants who are placed, holding offers or free to be placed in Clearing ( the EU - excluding UK )

All placed applicants: difference between cycle and 2018 cycle

Placed

## A.5 All placed applicants from the EU - excluding UK: 7 days after A level results day

All placed applicants: difference between cycle and 2018 cycle

| Applicant type Status | 2010 | 2011 | 2012 | 2013 | 2014 | 2015 | 2016 | 2017 | 2018 | 2019 |
|-----------------------|------|------|------|------|------|------|------|------|------|------|
| All applicants Placed | -21% | -16% | -27% | -23% | -16% | -8%  | 1%   | -2%  | 0%   | -1%  |