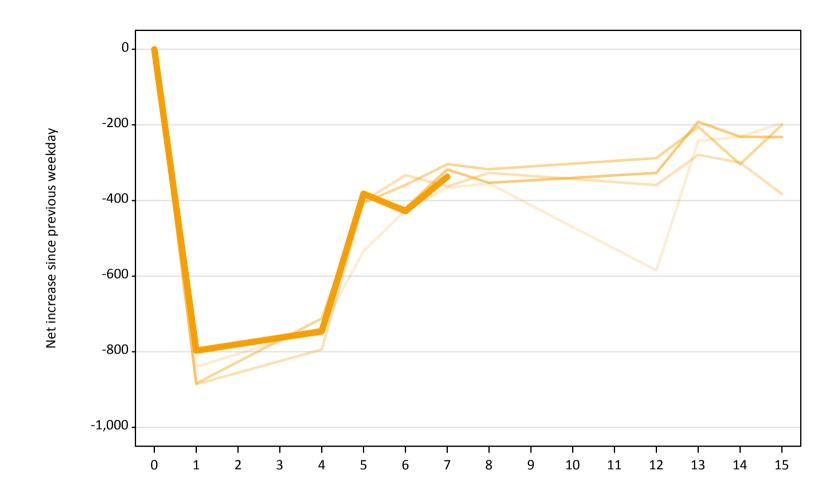

A.23 Holding Offer: Daily net change (from the EU - excluding UK)
Net increase since previous weekday (2019 cycle up to 7 days after A level results day)

| Applicant status, days since A level results day |    | 2015 | 2016 | 2017 | 2018 | 2019 |
|--------------------------------------------------|----|------|------|------|------|------|
| Holding Offer                                    | 0  | 0    | 0    | 0    | 0    | 0    |
|                                                  | 1  | -840 | -890 | -880 | -800 | -800 |
|                                                  | 4  | -740 | -790 | -710 | -750 | -750 |
|                                                  | 5  | -530 | -400 | -410 | -380 | -380 |
|                                                  | 6  | -430 | -330 | -360 | -420 | -430 |
|                                                  | 7  | -370 | -360 | -300 | -320 | -340 |
|                                                  | 8  | -360 | -330 | -320 | -350 |      |
|                                                  | 12 | -590 | -360 | -290 | -330 |      |
|                                                  | 13 | -240 | -280 | -210 | -190 |      |
|                                                  | 14 | -230 | -300 | -300 | -230 |      |
|                                                  | 15 | -200 | -380 | -200 | -230 |      |