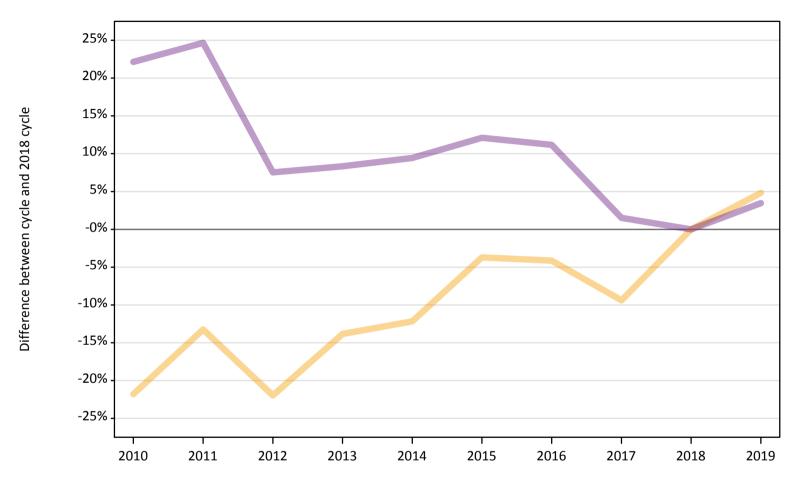

## A.14 Main scheme applicants not currently placed from the EU - excluding UK: 7 days after A level results day

Applicants in unplaced states: difference between cycle and 2018 cycle

| Applicant type | Status                        | 2010 | 2011 | 2012 | 2013 | 2014 | 2015 | 2016 | 2017 | 2018 | 2019 |
|----------------|-------------------------------|------|------|------|------|------|------|------|------|------|------|
| Main scheme    | Holding offer                 | -22% | -13% | -22% | -14% | -12% | -4%  | -4%  | -9%  | 0%   | 5%   |
|                | Free to be placed in Clearing | 22%  | 25%  | 8%   | 8%   | 9%   | 12%  | 11%  | 2%   | 0%   | 3%   |