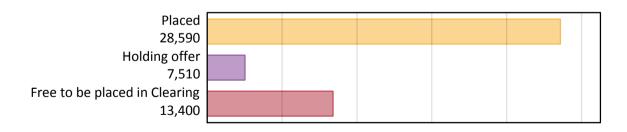

## A.1 Applicants by type and status from the EU - excluding UK, 2019 cycle

| Applicant type     | Status                        | 2019   |
|--------------------|-------------------------------|--------|
| Main scheme        | Placed (Clearing)             | 1,310  |
|                    | Placed (Adjustment)           | 20     |
|                    | Placed (Firm)                 | 23,620 |
|                    | Placed (Insurance)            | 2,080  |
|                    | Placed (Other)                | 1,220  |
|                    | Holding offer                 | 7,510  |
|                    | Free to be placed in Clearing | 13,400 |
| Direct to Clearing | Placed (Direct to Clearing)   | 350    |
|                    | Other (Direct to Clearing)    | 390    |
| All applicants     | Placed                        | 28,590 |

# A.2 Summary of applicants who are placed, holding offers or free to be placed in Clearing ( the EU - excluding UK )

All placed applicants: difference between cycle and 2018 cycle

Placed