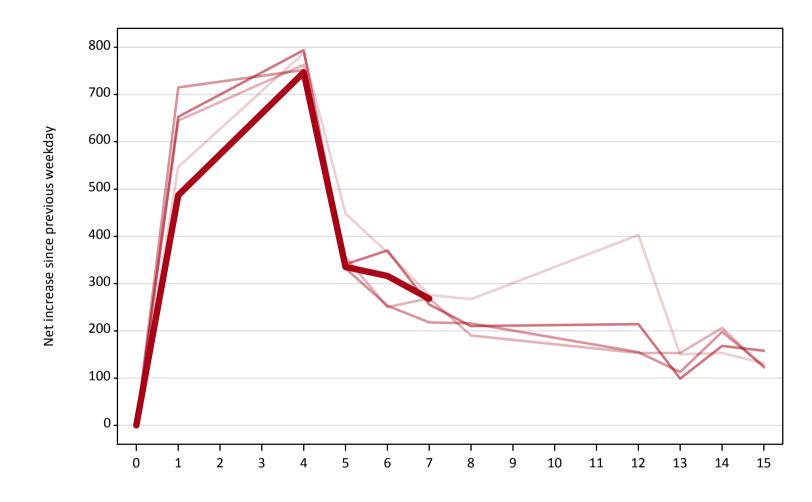

# A.18 All Placed: Daily net change (from the EU - excluding UK)

A.19 All Placed: Daily net change (from the EU - excluding UK)

Net increase since previous weekday (2019 cycle up to 7 days after A level results day)

| Applicant status, days | since A level results day | 2015 | 2016 | 2017 | 2018 | 2019 |
|------------------------|---------------------------|------|------|------|------|------|
| All Placed             | 0                         | 0    | 0    | 0    | 0    | 0    |
|                        | 1                         | 550  | 650  | 720  | 650  | 490  |
|                        | 4                         | 790  | 760  | 750  | 790  | 750  |
|                        | 5                         | 450  | 360  | 330  | 340  | 340  |
|                        | 6                         | 370  | 250  | 250  | 370  | 320  |
|                        | 7                         | 280  | 270  | 220  | 260  | 270  |
|                        | 8                         | 270  | 190  | 220  | 210  |      |
|                        | 12                        | 400  | 150  | 160  | 210  |      |
|                        | 13                        | 150  | 150  | 110  | 100  |      |
|                        | 14                        | 150  | 210  | 200  | 170  |      |
|                        | 15                        | 130  | 120  | 130  | 160  |      |