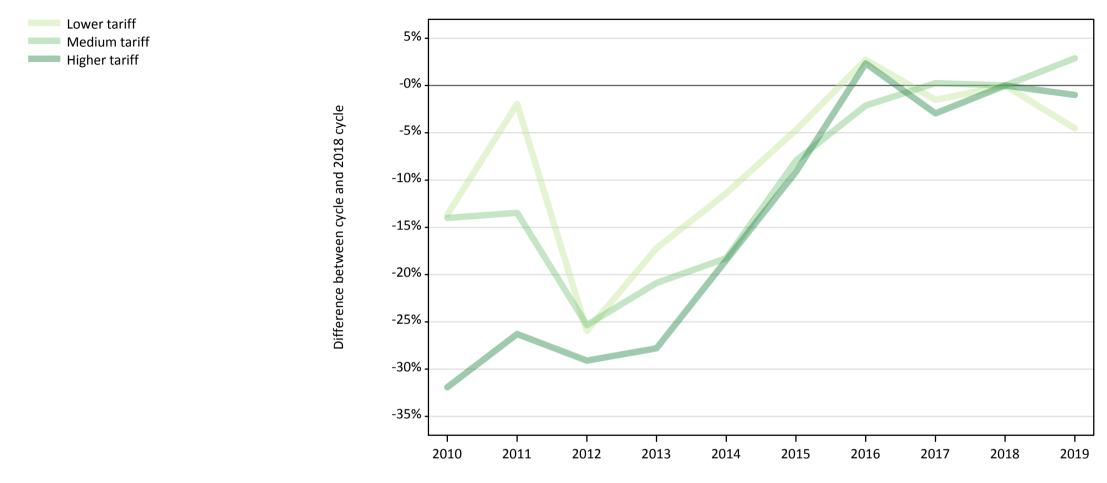

#### **T.13 Placed applicants from the EU (excluding the UK) by tariff group: 7 days after A level results day** Placed applicants: change relative to 2018 cycle totals

## T.15 Placed applicants from the EU (excluding the UK) by tariff group: 7 days after A level results day

Placed applicants: change relative to 2018 cycle totals

| Applicant Status | Tariff group  | 2010 | 2011 | 2012 | 2013 | 2014 | 2015 | 2016 | 2017 | 2018 | 2019 |
|------------------|---------------|------|------|------|------|------|------|------|------|------|------|
| Placed           | Lower tariff  | -14% | -2%  | -26% | -17% | -11% | -5%  | 3%   | -2%  | 0%   | -5%  |
|                  | Medium tariff | -14% | -13% | -25% | -21% | -18% | -8%  | -2%  | 0%   | 0%   | 3%   |
|                  | Higher tariff | -32% | -26% | -29% | -28% | -18% | -9%  | 2%   | -3%  | 0%   | -1%  |