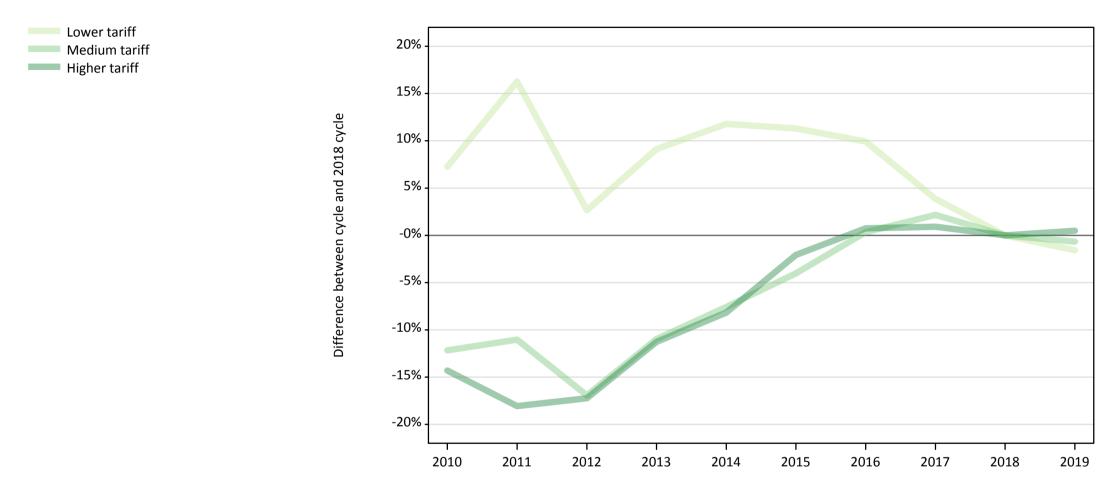

#### **T.5 Placed applicants from the UK by tariff group: 7 days after A level results day** Placed applicants: change relative to 2018 cycle totals

### T.7 Placed applicants from the UK by tariff group: 7 days after A level results day

Placed applicants: change relative to 2018 cycle totals

| Applicant Status | Tariff group  | 2010 | 2011 | 2012 | 2013 | 2014 | 2015 | 2016 | 2017 | 2018 | 2019 |
|------------------|---------------|------|------|------|------|------|------|------|------|------|------|
| Placed           | Lower tariff  | 7%   | 16%  | 3%   | 9%   | 12%  | 11%  | 10%  | 4%   | 0%   | -2%  |
|                  | Medium tariff | -12% | -11% | -17% | -11% | -8%  | -4%  | 0%   | 2%   | 0%   | -1%  |
|                  | Higher tariff | -14% | -18% | -17% | -11% | -8%  | -2%  | 1%   | 1%   | 0%   | 0%   |