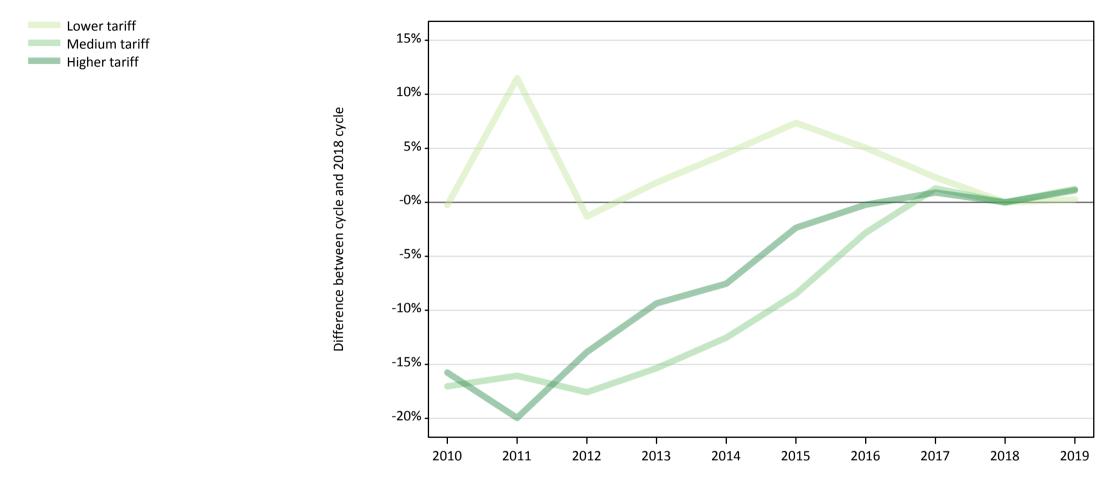

#### **T.9 Placed 18 year old applicants from the UK by tariff group: 7 days after A level results day** Placed 18 year old applicants: change relative to 2018 cycle totals

## T.11 Placed 18 year old applicants from the UK by tariff group: 7 days after A level results day

Placed 18 year old applicants: change relative to 2018 cycle totals

| Applicant Status | Tariff group  | 2010 | 2011 | 2012 | 2013 | 2014 | 2015 | 2016 | 2017 | 2018 | 2019 |
|------------------|---------------|------|------|------|------|------|------|------|------|------|------|
| Placed           | Lower tariff  | -0%  | 11%  | -1%  | 2%   | 5%   | 7%   | 5%   | 2%   | 0%   | 0%   |
|                  | Medium tariff | -17% | -16% | -18% | -15% | -13% | -8%  | -3%  | 1%   | 0%   | 1%   |
|                  | Higher tariff | -16% | -20% | -14% | -9%  | -8%  | -2%  | -0%  | 1%   | 0%   | 1%   |