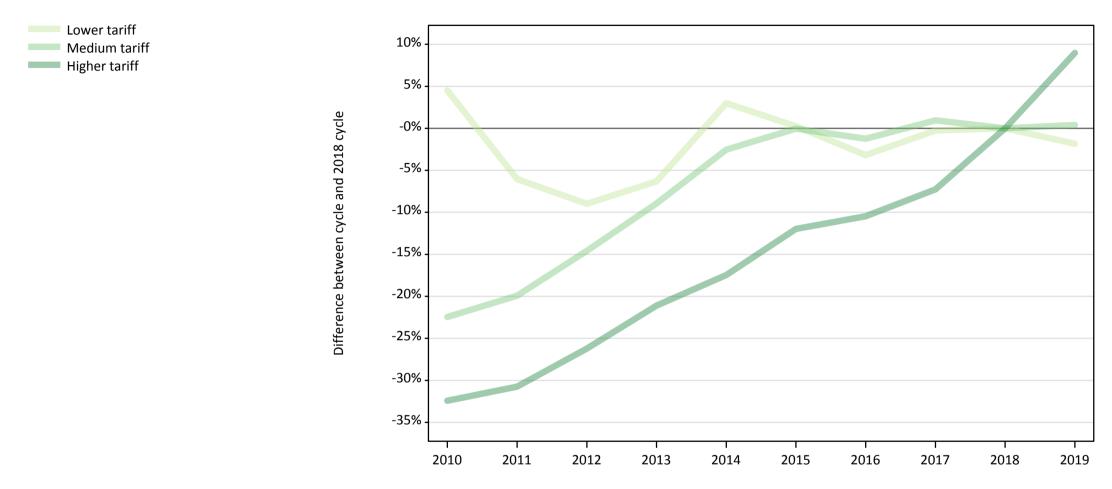

## T.19 Placed applicants from overseas (not EU) by tariff group: 7 days after A level results day

Placed applicants: change relative to 2018 cycle totals

| Applicant Status | Tariff group  | 2010 | 2011 | 2012 | 2013 | 2014 | 2015 | 2016 | 2017 | 2018 | 2019 |
|------------------|---------------|------|------|------|------|------|------|------|------|------|------|
| Placed           | Lower tariff  | 5%   | -6%  | -9%  | -6%  | 3%   | 0%   | -3%  | -0%  | 0%   | -2%  |
|                  | Medium tariff | -22% | -20% | -15% | -9%  | -3%  | -0%  | -1%  | 1%   | 0%   | 0%   |
|                  | Higher tariff | -32% | -31% | -26% | -21% | -17% | -12% | -10% | -7%  | 0%   | 9%   |