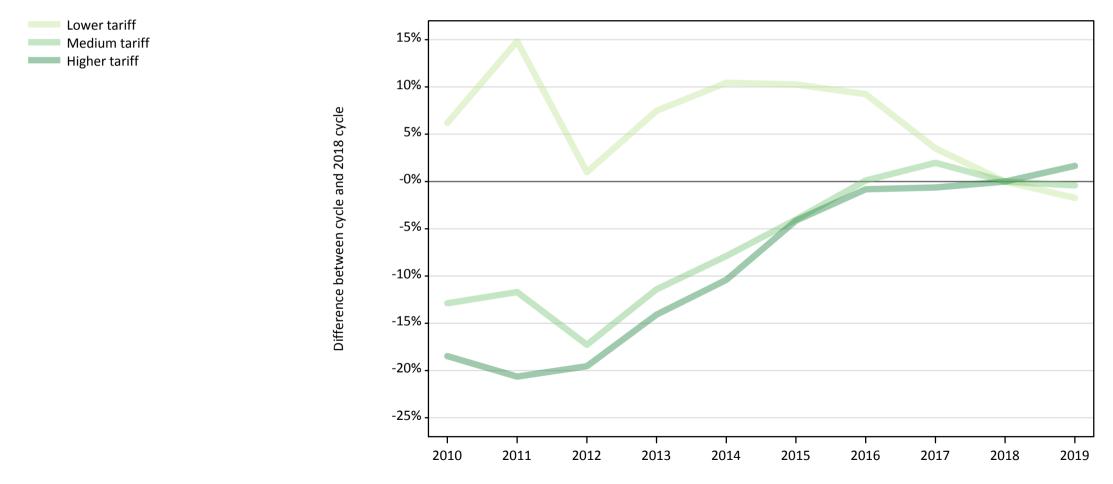

## Analysis at 00:05 on Thursday 22 August 2019 (7 days after A level results day)

**T.1 Placed applicants from all domiciles by tariff group: 7 days after A level results day** Placed applicants: change relative to 2018 cycle totals

### T.3 Placed applicants from all domiciles by tariff group: 7 days after A level results day

Placed applicants: change relative to 2018 cycle totals

| Applicant Status | Tariff group  | 2010 | 2011 | 2012 | 2013 | 2014 | 2015 | 2016 | 2017 | 2018 | 2019 |
|------------------|---------------|------|------|------|------|------|------|------|------|------|------|
| Placed           | Lower tariff  | 6%   | 15%  | 1%   | 7%   | 10%  | 10%  | 9%   | 3%   | 0%   | -2%  |
|                  | Medium tariff | -13% | -12% | -17% | -11% | -8%  | -4%  | 0%   | 2%   | 0%   | -0%  |
|                  | Higher tariff | -18% | -21% | -20% | -14% | -10% | -4%  | -1%  | -1%  | 0%   | 2%   |