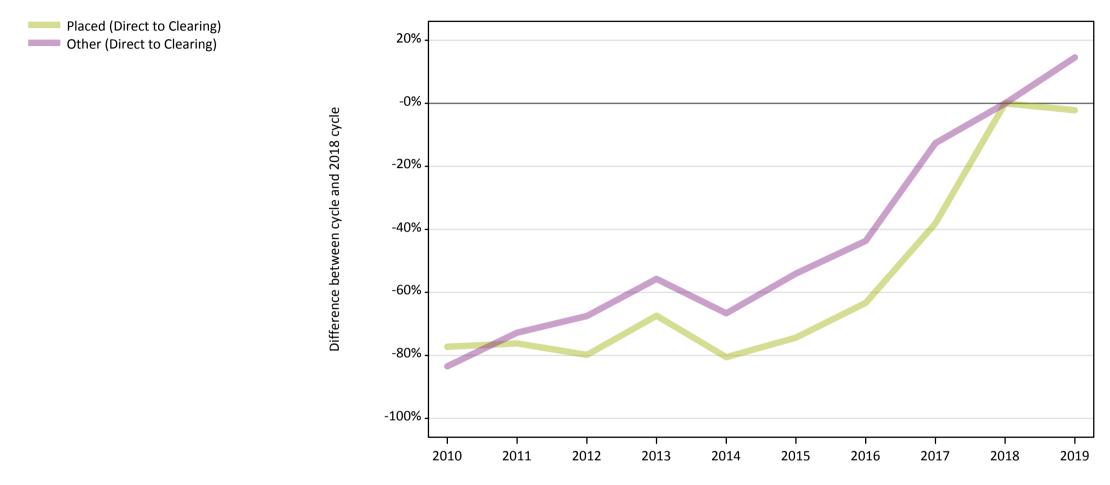

#### **AB.15 Direct to Clearing applicants from England: 7 days after A level results day** Direct to Clearing: difference between cycle and 2018 cycle

Note: The percentage change is not plotted in the above chart for groups with fewer than 30 placed applicants in any one cycle.

#### AB.16 Direct to Clearing applicants from England: 7 days after A level results day

Direct to Clearing 7 days after A level results day

| Applicant type     | Status                      | 2010 | 2011 | 2012 | 2013 | 2014 | 2015 | 2016 | 2017 | 2018 | 2019 |
|--------------------|-----------------------------|------|------|------|------|------|------|------|------|------|------|
| Direct to Clearing | Placed (Direct to Clearing) | 60   | 70   | 60   | 90   | 50   | 70   | 100  | 170  | 270  | 270  |
|                    | Other (Direct to Clearing)  | 60   | 100  | 120  | 160  | 120  | 160  | 200  | 310  | 360  | 410  |

#### AB.17 Direct to Clearing applicants from England: 7 days after A level results day

Direct to Clearing: difference between cycle and 2018 cycle

| Applicant type Stat       | us                     | 2010 | 2011 | 2012 | 2013 | 2014 | 2015 | 2016 | 2017 | 2018 | 2019 |
|---------------------------|------------------------|------|------|------|------|------|------|------|------|------|------|
| Direct to Clearing Placed | d (Direct to Clearing) | -77% | -76% | -80% | -67% | -81% | -74% | -63% | -38% | 0%   | -2%  |
| Other                     | (Direct to Clearing)   | -83% | -73% | -68% | -56% | -67% | -54% | -44% | -13% | 0%   | 15%  |

Note: The percentage change is not recorded in the above table for groups with fewer than 10 placed applicants in that cycle or in the 2018 cycle.