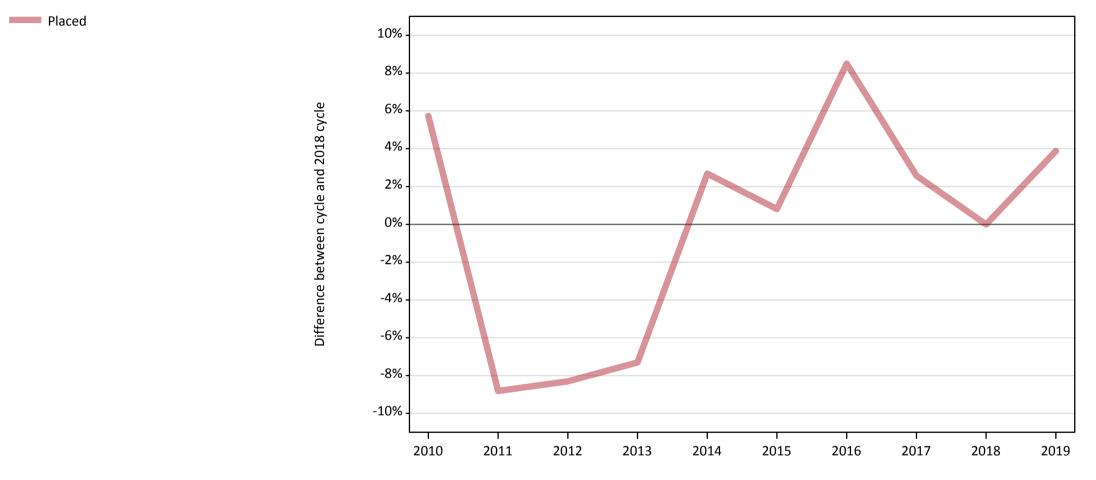

#### **AB.3 Placed applicants to nursing from England: 7 days after A level results day** Placed applicants to nursing: difference between cycle and 2018 cycle

Note: The percentage change is not plotted in the above chart for groups with fewer than 30 placed applicants in any one cycle.

## AB.5 Placed applicants to nursing from England: 7 days after A level results day

Placed applicants to nursing: difference between cycle and 2018 cycle

| Applicant type Status | 2010 | 2011 | 2012 | 2013 | 2014 | 2015 | 2016 | 2017 | 2018 | 2019 |
|-----------------------|------|------|------|------|------|------|------|------|------|------|
| All applicants Placed | 6%   | -9%  | -8%  | -7%  | 3%   | 1%   | 9%   | 3%   | 0%   | 4%   |

Note: The percentage change is not recorded in the above table for groups with fewer than 10 placed applicants in that cycle or in the 2018 cycle.