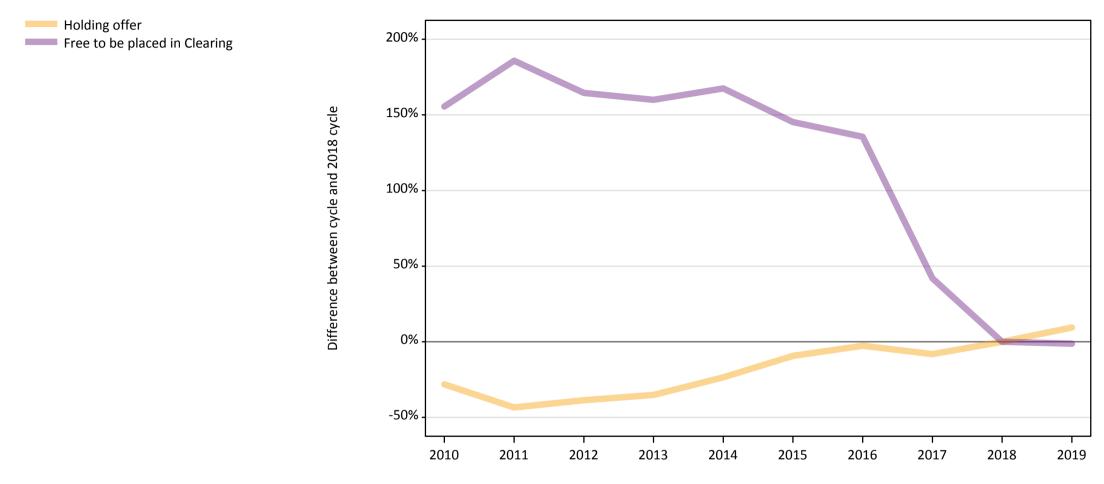

# **AB.12** Main scheme applicants to nursing not currently placed from England: 7 days after A level results day Applicants in unplaced states: difference between cycle and 2018 cycle

Note: The percentage change is not plotted in the above chart for groups with fewer than 30 unplaced applicants in any one cycle.

# AB.14 Main scheme applicants to nursing not currently placed from England: 7 days after A level results day

Applicants in unplaced states: difference between cycle and 2018 cycle

| Applicant type | Status                        | 2010 | 2011 | 2012 | 2013 | 2014 | 2015 | 2016 | 2017 | 2018 | 2019 |
|----------------|-------------------------------|------|------|------|------|------|------|------|------|------|------|
| Main scheme    | Holding offer                 | -28% | -43% | -39% | -35% | -24% | -9%  | -3%  | -8%  | 0%   | 9%   |
|                | Free to be placed in Clearing | 155% | 186% | 165% | 160% | 168% | 145% | 136% | 42%  | 0%   | -1%  |

Note: The percentage change is not recorded in the above table for groups with fewer than 10 unplaced applicants in that cycle or in the 2018 cycle.