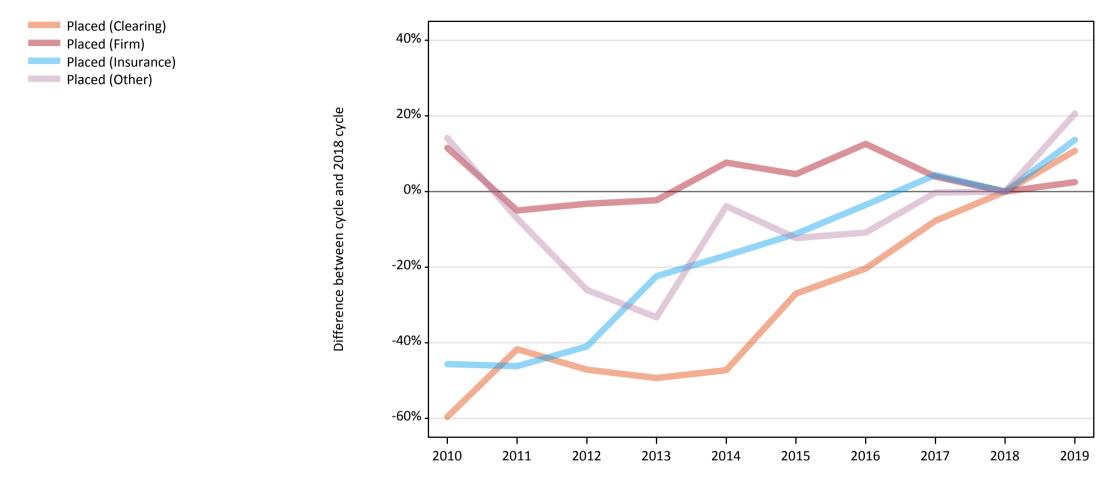

#### **AB.6 Placed main scheme applicants to nursing from England: 7 days after A level results day** All Main scheme placed routes (excluding Adjustment): difference between cycle and 2018 cycle

Note: The percentage change is not plotted in the above chart for groups with fewer than 30 placed applicants in any one cycle.

### AB.8 Placed main scheme applicants to nursing from England: 7 days after A level results day

All Main scheme placed routes (excluding Adjustment): difference between cycle and 2018 cycle

| Applicant type | Status             | 2010 | 2011 | 2012 | 2013 | 2014 | 2015 | 2016 | 2017 | 2018 | 2019 |
|----------------|--------------------|------|------|------|------|------|------|------|------|------|------|
| Main scheme    | Placed (Clearing)  | -60% | -42% | -47% | -49% | -47% | -27% | -20% | -8%  | 0%   | 11%  |
|                | Placed (Firm)      | 12%  | -5%  | -3%  | -2%  | 8%   | 5%   | 13%  | 4%   | 0%   | 2%   |
|                | Placed (Insurance) | -46% | -46% | -41% | -22% | -17% | -11% | -4%  | 4%   | 0%   | 14%  |
|                | Placed (Other)     | 14%  | -7%  | -26% | -33% | -4%  | -12% | -11% | -0%  | 0%   | 21%  |

Note: The percentage change is not recorded in the above table for groups with fewer than 10 placed applicants in that cycle or in the 2018 cycle.