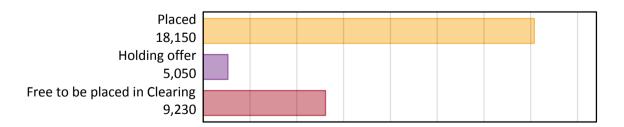

#### AB.1 Placed applicants to nursing from England, 2019 cycle

| Applicant type     | Status                        | 2019   |
|--------------------|-------------------------------|--------|
| Main scheme        | Placed (Clearing)             | 900    |
|                    | Placed (Adjustment)           | 10     |
|                    | Placed (Firm)                 | 15,630 |
|                    | Placed (Insurance)            | 420    |
|                    | Placed (Other)                | 930    |
|                    | Holding offer                 | 5,050  |
|                    | Free to be placed in Clearing | 9,230  |
| Direct to Clearing | Placed (Direct to Clearing)   | 270    |
|                    | Other (Direct to Clearing)    | 410    |
| All applicants     | Placed                        | 18,150 |

#### AB.2 Summary of nursing applicants who are placed, holding offers or free to be placed in Clearing (England )