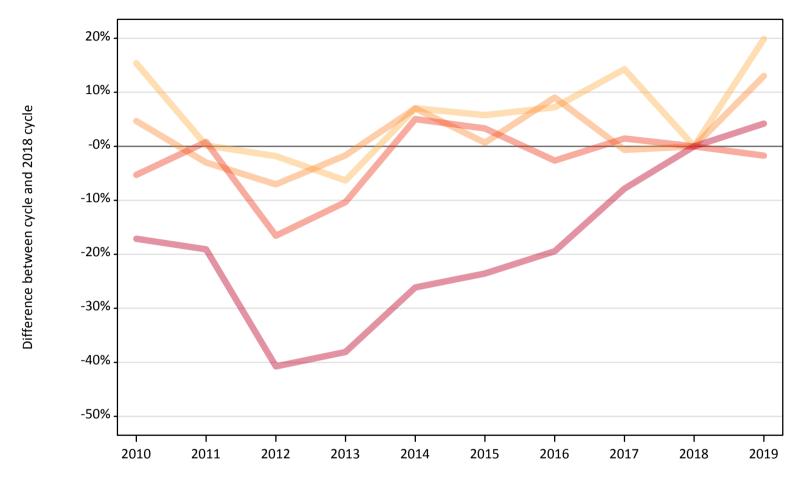

#### CB.8 Placed applicants to nursing from Northern Ireland by age group at 7 days after A level results day

Selected age groups: difference between cycle and 2018 cycle

| Domicile of applicant | t Age group  | 2010 | 2011 | 2012 | 2013 | 2014 | 2015 | 2016 | 2017 | 2018 | 2019 |
|-----------------------|--------------|------|------|------|------|------|------|------|------|------|------|
| Northern Ireland      | 17 and under |      |      |      |      |      |      |      |      |      |      |
|                       | 18           | -39% | -43% | -36% | -12% | -21% | -9%  | -3%  | 12%  | 0%   | 2%   |
|                       | 19           | -62% | -66% | -55% | -19% | -15% | -20% | 4%   | -6%  | 0%   | 5%   |
|                       | 20 to 24     | -50% | -52% | -51% | -15% | 1%   | -0%  | 10%  | 5%   | 0%   | -6%  |
|                       | 25 and over  | -48% | -66% | -63% | -22% | -5%  | -10% | 17%  | 1%   | 0%   | 23%  |