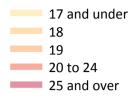

#### CB.3 Placed applicants to nursing from England by age group at 7 days after A level results day

Selected age groups: difference between cycle and 2018 cycle

### CB.5 Placed applicants to nursing from England by age group at 7 days after A level results day

Selected age groups: difference between cycle and 2018 cycle

| Domicile of ap | oplicant Age group | 2010 | 2011 | 2012 | 2013 | 2014 | 2015 | 2016 | 2017 | 2018 | 2019 |
|----------------|--------------------|------|------|------|------|------|------|------|------|------|------|
| England        | 17 and under       |      |      |      |      |      |      |      |      |      |      |
|                | 18                 | -13% | -23% | -19% | -24% | -20% | -17% | -14% | -6%  | 0%   | 8%   |
|                | 19                 | -3%  | -9%  | -13% | -1%  | 8%   | 6%   | 12%  | 10%  | 0%   | 4%   |
|                | 20 to 24           | 18%  | 2%   | 3%   | 9%   | 23%  | 20%  | 21%  | 7%   | 0%   | -3%  |
|                | 25 and over        | 12%  | -6%  | -7%  | -8%  | 3%   | -1%  | 15%  | 3%   | 0%   | 5%   |