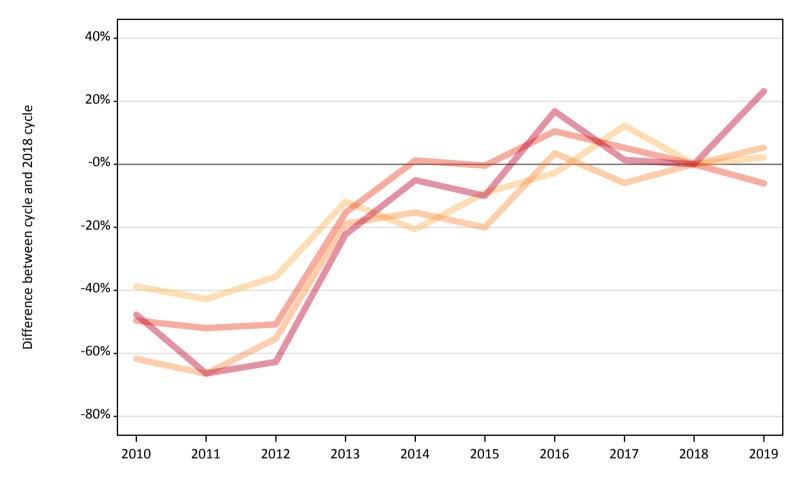

### CB.6 Placed applicants to nursing from Northern Ireland by age group at 7 days after A level results day

Selected age groups: difference between cycle and 2018 cycle

#### CB.8 Placed applicants to nursing from Northern Ireland by age group at 7 days after A level results day

Selected age groups: difference between cycle and 2018 cycle

| Domicile of applicant | t Age group  | 2010 | 2011 | 2012 | 2013 | 2014 | 2015 | 2016 | 2017 | 2018 | 2019 |
|-----------------------|--------------|------|------|------|------|------|------|------|------|------|------|
| Northern Ireland      | 17 and under |      |      |      |      |      |      |      |      |      |      |
|                       | 18           | -39% | -43% | -36% | -12% | -21% | -9%  | -3%  | 12%  | 0%   | 2%   |
|                       | 19           | -62% | -66% | -55% | -19% | -15% | -20% | 4%   | -6%  | 0%   | 5%   |
|                       | 20 to 24     | -50% | -52% | -51% | -15% | 1%   | -0%  | 10%  | 5%   | 0%   | -6%  |
|                       | 25 and over  | -48% | -66% | -63% | -22% | -5%  | -10% | 17%  | 1%   | 0%   | 23%  |