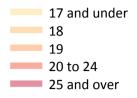

### CB.6 Placed applicants to nursing from Northern Ireland by age group at 7 days after A level results day

Selected age groups: difference between cycle and 2018 cycle

#### CB.8 Placed applicants to nursing from Northern Ireland by age group at 7 days after A level results day

Selected age groups: difference between cycle and 2018 cycle

| Domicile of applicant | t Age group  | 2010 | 2011 | 2012 | 2013 | 2014 | 2015 | 2016 | 2017 | 2018 | 2019 |
|-----------------------|--------------|------|------|------|------|------|------|------|------|------|------|
| Northern Ireland      | 17 and under |      |      |      |      |      |      |      |      |      |      |
|                       | 18           | -39% | -43% | -36% | -12% | -21% | -9%  | -3%  | 12%  | 0%   | 2%   |
|                       | 19           | -62% | -66% | -55% | -19% | -15% | -20% | 4%   | -6%  | 0%   | 5%   |
|                       | 20 to 24     | -50% | -52% | -51% | -15% | 1%   | -0%  | 10%  | 5%   | 0%   | -6%  |
|                       | 25 and over  | -48% | -66% | -63% | -22% | -5%  | -10% | 17%  | 1%   | 0%   | 23%  |