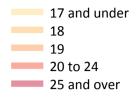

### CB.5 Placed applicants to nursing from England by age group at 7 days after A level results day

Selected age groups: difference between cycle and 2018 cycle

| Domicile of ap | oplicant Age group | 2010 | 2011 | 2012 | 2013 | 2014 | 2015 | 2016 | 2017 | 2018 | 2019 |
|----------------|--------------------|------|------|------|------|------|------|------|------|------|------|
| England        | 17 and under       |      |      |      |      |      |      |      |      |      |      |
|                | 18                 | -13% | -23% | -19% | -24% | -20% | -17% | -14% | -6%  | 0%   | 8%   |
|                | 19                 | -3%  | -9%  | -13% | -1%  | 8%   | 6%   | 12%  | 10%  | 0%   | 4%   |
|                | 20 to 24           | 18%  | 2%   | 3%   | 9%   | 23%  | 20%  | 21%  | 7%   | 0%   | -3%  |
|                | 25 and over        | 12%  | -6%  | -7%  | -8%  | 3%   | -1%  | 15%  | 3%   | 0%   | 5%   |