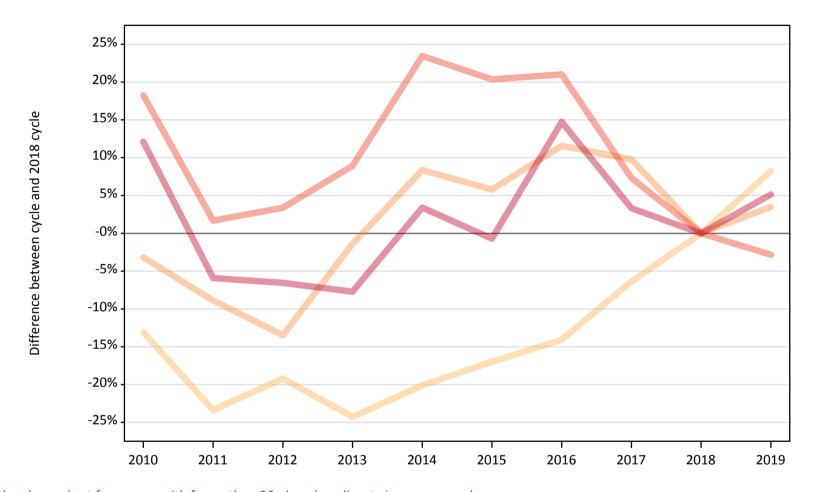

#### CB.3 Placed applicants to nursing from England by age group at 7 days after A level results day

Selected age groups: difference between cycle and 2018 cycle

### CB.5 Placed applicants to nursing from England by age group at 7 days after A level results day

Selected age groups: difference between cycle and 2018 cycle

| Domicile of ap | oplicant Age group | 2010 | 2011 | 2012 | 2013 | 2014 | 2015 | 2016 | 2017 | 2018 | 2019 |
|----------------|--------------------|------|------|------|------|------|------|------|------|------|------|
| England        | 17 and under       |      |      |      |      |      |      |      |      |      |      |
|                | 18                 | -13% | -23% | -19% | -24% | -20% | -17% | -14% | -6%  | 0%   | 8%   |
|                | 19                 | -3%  | -9%  | -13% | -1%  | 8%   | 6%   | 12%  | 10%  | 0%   | 4%   |
|                | 20 to 24           | 18%  | 2%   | 3%   | 9%   | 23%  | 20%  | 21%  | 7%   | 0%   | -3%  |
|                | 25 and over        | 12%  | -6%  | -7%  | -8%  | 3%   | -1%  | 15%  | 3%   | 0%   | 5%   |