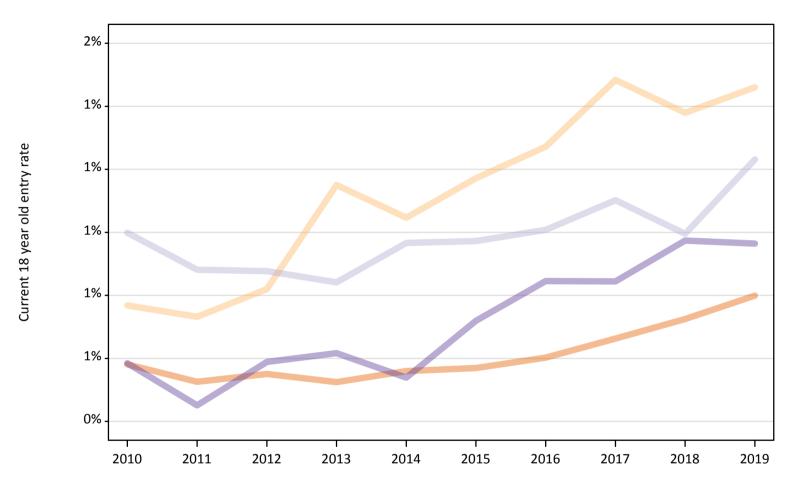

#### CB.15 Entry rates to nursing for 18 year olds by UK country of domicile: 7 days after A level results day

Placed 18 year old applicants as a proportion of the 18 year old population

#### CB.16 Entry rates to nursing for 18 year olds by UK country of domicile: 7 days after A level results day

Placed 18 year old applicants as a proportion of the 18 year old population

| Domicile of applicant | Age group | 2010 | 2011 | 2012 | 2013 | 2014 | 2015 | 2016 | 2017 | 2018 | 2019 |
|-----------------------|-----------|------|------|------|------|------|------|------|------|------|------|
| England               | 18        | 0.6% | 0.5% | 0.6% | 0.5% | 0.6% | 0.6% | 0.6% | 0.7% | 0.7% | 0.8% |
| Northern Ireland      | 18        | 0.8% | 0.7% | 0.8% | 1.2% | 1.0% | 1.2% | 1.3% | 1.5% | 1.4% | 1.5% |
| Scotland              | 18        | 1.0% | 0.9% | 0.9% | 0.8% | 1.0% | 1.0% | 1.0% | 1.1% | 1.0% | 1.2% |
| Wales                 | 18        | 0.6% | 0.5% | 0.6% | 0.6% | 0.5% | 0.7% | 0.8% | 0.8% | 1.0% | 1.0% |