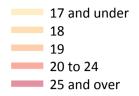

#### CB.11 Placed applicants to nursing from Scotland by age group at 7 days after A level results day

Selected age groups: difference between cycle and 2018 cycle

| Domicile of application | ant Age group | 2010 | 2011 | 2012 | 2013 | 2014 | 2015 | 2016 | 2017 | 2018 | 2019 |
|-------------------------|---------------|------|------|------|------|------|------|------|------|------|------|
| Scotland                | 17 and under  | 193% | 64%  | 57%  | 43%  | 21%  | -14% | 14%  | 50%  | 0%   | 50%  |
|                         | 18            | 15%  | 0%   | -2%  | -6%  | 7%   | 6%   | 7%   | 14%  | 0%   | 20%  |
|                         | 19            | 5%   | -3%  | -7%  | -2%  | 7%   | 1%   | 9%   | -1%  | 0%   | 13%  |
|                         | 20 to 24      | -5%  | 1%   | -17% | -10% | 5%   | 3%   | -3%  | 1%   | 0%   | -2%  |
|                         | 25 and over   | -17% | -19% | -41% | -38% | -26% | -24% | -19% | -8%  | 0%   | 4%   |