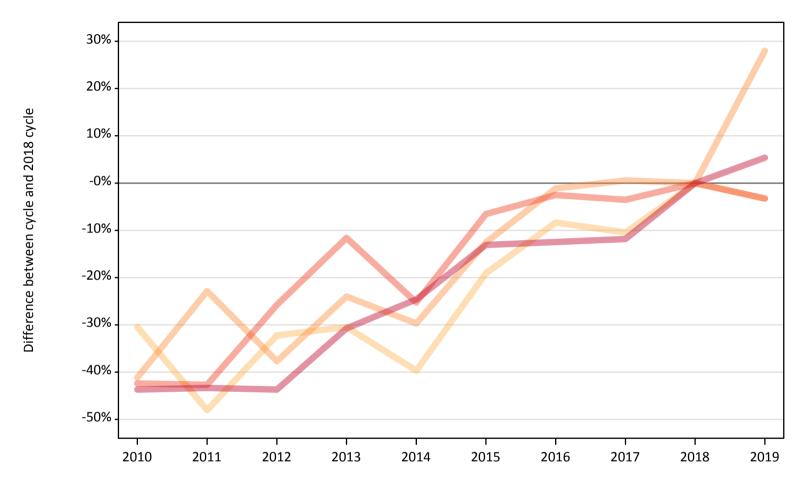

#### CB.14 Placed applicants to nursing from Wales by age group at 7 days after A level results day

Selected age groups: difference between cycle and 2018 cycle

| I | Domicile of applicant | Age group    | 2010 | 2011 | 2012 | 2013 | 2014 | 2015 | 2016 | 2017 | 2018 | 2019 |
|---|-----------------------|--------------|------|------|------|------|------|------|------|------|------|------|
| ١ | Wales                 | 17 and under |      |      |      |      |      |      |      |      |      |      |
|   |                       | 18           | -30% | -48% | -32% | -30% | -40% | -19% | -8%  | -10% | 0%   | -3%  |
|   |                       | 19           | -41% | -23% | -38% | -24% | -30% | -13% | -1%  | 1%   | 0%   | 28%  |
|   |                       | 20 to 24     | -42% | -43% | -26% | -12% | -25% | -7%  | -3%  | -4%  | 0%   | -3%  |
|   |                       | 25 and over  | -44% | -43% | -44% | -31% | -25% | -13% | -12% | -12% | 0%   | 5%   |