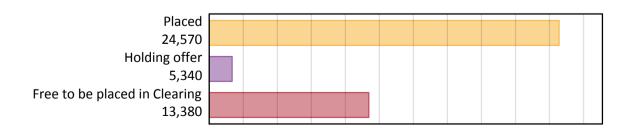

## AB.1 Placed applicants to nursing from the UK, 2019 cycle

| Applicant type     | Status                        | 2019   |
|--------------------|-------------------------------|--------|
| Main scheme        | Placed (Clearing)             | 1,210  |
|                    | Placed (Adjustment)           | 10     |
|                    | Placed (Firm)                 | 21,360 |
|                    | Placed (Insurance)            | 510    |
|                    | Placed (Other)                | 1,120  |
|                    | Holding offer                 | 5,340  |
|                    | Free to be placed in Clearing | 13,380 |
| Direct to Clearing | Placed (Direct to Clearing)   | 370    |
|                    | Other (Direct to Clearing)    | 470    |
| All applicants     | Placed                        | 24,570 |