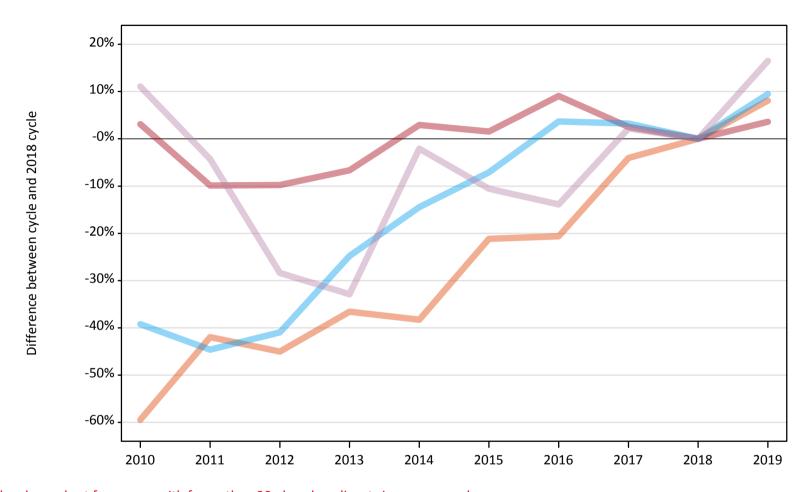

# AB.7 Placed main scheme applicants to nursing from the UK: 8 days after A level results day

All Main scheme placed routes (excluding Adjustment): applicants at 8 days after A level results day

| Applicant type | Status             | 2010   | 2011   | 2012   | 2013   | 2014   | 2015   | 2016   | 2017   | 2018   | 2019   |
|----------------|--------------------|--------|--------|--------|--------|--------|--------|--------|--------|--------|--------|
| Main scheme    | Placed (Clearing)  | 450    | 650    | 610    | 710    | 690    | 880    | 890    | 1,070  | 1,120  | 1,210  |
|                | Placed (Firm)      | 21,260 | 18,580 | 18,600 | 19,240 | 21,220 | 20,930 | 22,490 | 21,140 | 20,620 | 21,360 |
|                | Placed (Insurance) | 280    | 260    | 270    | 350    | 400    | 430    | 480    | 480    | 460    | 510    |
|                | Placed (Other)     | 1,060  | 920    | 690    | 640    | 940    | 860    | 830    | 980    | 960    | 1,120  |

#### AB.8 Placed main scheme applicants to nursing from the UK: 8 days after A level results day

All Main scheme placed routes (excluding Adjustment): difference between cycle and 2018 cycle

| Applicant type | Status             | 2010 | 2011 | 2012 | 2013 | 2014 | 2015 | 2016 | 2017 | 2018 | 2019 |
|----------------|--------------------|------|------|------|------|------|------|------|------|------|------|
| Main scheme    | Placed (Clearing)  | -59% | -42% | -45% | -37% | -38% | -21% | -21% | -4%  | 0%   | 8%   |
|                | Placed (Firm)      | 3%   | -10% | -10% | -7%  | 3%   | 2%   | 9%   | 3%   | 0%   | 4%   |
|                | Placed (Insurance) | -39% | -45% | -41% | -25% | -14% | -7%  | 4%   | 3%   | 0%   | 9%   |
|                | Placed (Other)     | 11%  | -4%  | -28% | -33% | -2%  | -11% | -14% | 2%   | 0%   | 16%  |

Note: The percentage change is not recorded in the above table for groups with fewer than 10 placed applicants in that cycle or in the 2018 cycle.