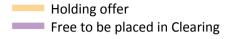

## AB.14 Main scheme applicants to nursing not currently placed from the UK: 8 days after A level results day

Applicants in unplaced states: difference between cycle and 2018 cycle

| Applicant type | Status                        | 2010 | 2011 | 2012 | 2013 | 2014 | 2015 | 2016 | 2017 | 2018 | 2019 |
|----------------|-------------------------------|------|------|------|------|------|------|------|------|------|------|
| Main scheme    | Holding offer                 | -28% | -44% | -38% | -36% | -30% | -16% | -9%  | -10% | 0%   | 12%  |
|                | Free to be placed in Clearing | 115% | 141% | 124% | 122% | 128% | 111% | 103% | 30%  | 0%   | 1%   |