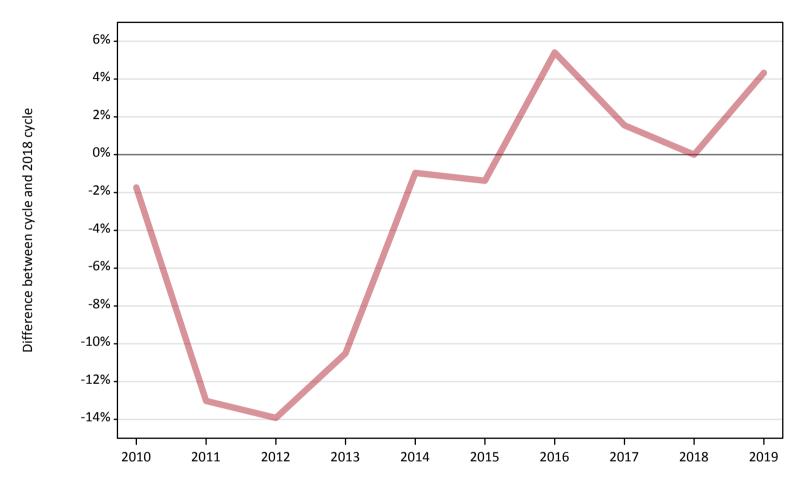

# AB.4 Placed applicants to nursing from the UK: 8 days after A level results day

Placed applicants to nursing: applicants at 8 days after A level results day

| Applicant type Status | 2010   | 2011   | 2012   | 2013   | 2014   | 2015   | 2016   | 2017   | 2018   | 2019   |
|-----------------------|--------|--------|--------|--------|--------|--------|--------|--------|--------|--------|
| All applicants Placed | 23,140 | 20,480 | 20,270 | 21,070 | 23,320 | 23,220 | 24,820 | 23,910 | 23,550 | 24,570 |

#### AB.5 Placed applicants to nursing from the UK: 8 days after A level results day

Placed applicants to nursing: difference between cycle and 2018 cycle

| Applicant type Stat   | tus 2010 | 2011 | 2012 | 2013 | 2014 | 2015 | 2016 | 2017 | 2018 | 2019 |
|-----------------------|----------|------|------|------|------|------|------|------|------|------|
| All applicants Placed | d -2%    | -13% | -14% | -11% | -1%  | -1%  | 5%   | 2%   | 0%   | 4%   |

Note: The percentage change is not recorded in the above table for groups with fewer than 10 placed applicants in that cycle or in the 2018 cycle.