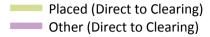

## AB.14 Main scheme applicants to nursing not currently placed from the UK: 8 days after A level results day

Applicants in unplaced states: difference between cycle and 2018 cycle

| Applicant type | Status                        | 2010 | 2011 | 2012 | 2013 | 2014 | 2015 | 2016 | 2017 | 2018 | 2019 |
|----------------|-------------------------------|------|------|------|------|------|------|------|------|------|------|
| Main scheme    | Holding offer                 | -28% | -44% | -38% | -36% | -30% | -16% | -9%  | -10% | 0%   | 12%  |
|                | Free to be placed in Clearing | 115% | 141% | 124% | 122% | 128% | 111% | 103% | 30%  | 0%   | 1%   |