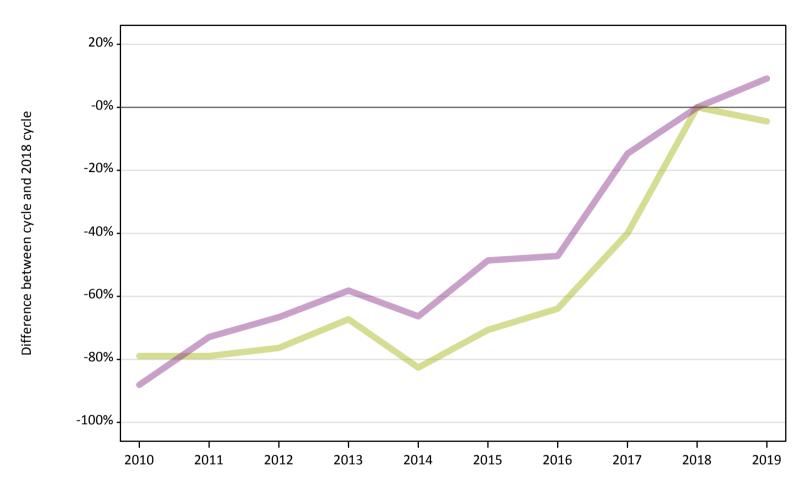

## AB.17 Direct to Clearing applicants from the UK: 8 days after A level results day

Direct to Clearing: difference between cycle and 2018 cycle

| Applicant type     | Status                      | 2010 | 2011 | 2012 | 2013 | 2014 | 2015 | 2016 | 2017 | 2018 | 2019 |
|--------------------|-----------------------------|------|------|------|------|------|------|------|------|------|------|
| Direct to Clearing | Placed (Direct to Clearing) | -79% | -79% | -76% | -67% | -83% | -71% | -64% | -40% | 0%   | -4%  |
|                    | Other (Direct to Clearing)  | -88% | -73% | -67% | -58% | -66% | -49% | -47% | -15% | 0%   | 9%   |