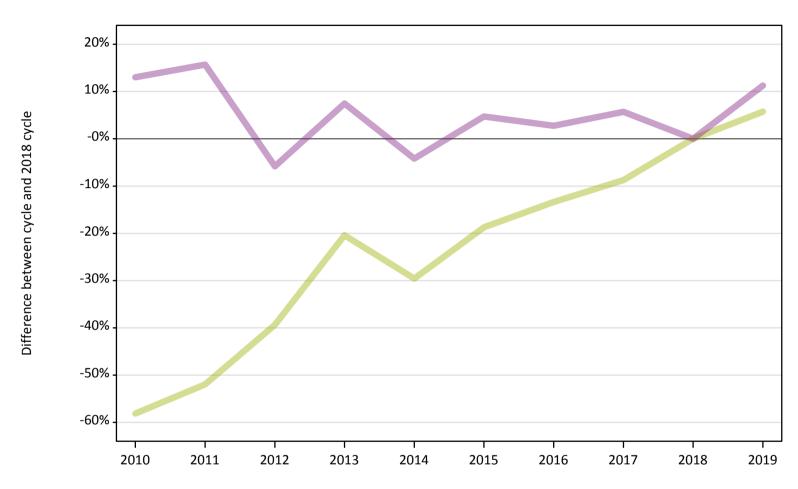

# A.2 Summary of applicants who are placed, holding offers or free to be placed in Clearing (England)

All placed applicants: difference between cycle and 2018 cycle

### A.5 All placed applicants from England: 12 days after A level results day

All placed applicants: difference between cycle and 2018 cycle

| Applicant type Status | 2010 | 2011 | 2012 | 2013 | 2014 | 2015 | 2016 | 2017 | 2018 | 2019 |
|-----------------------|------|------|------|------|------|------|------|------|------|------|
| All applicants Placed | -4%  | -0%  | -9%  | -2%  | 1%   | 4%   | 5%   | 3%   | 0%   | -1%  |