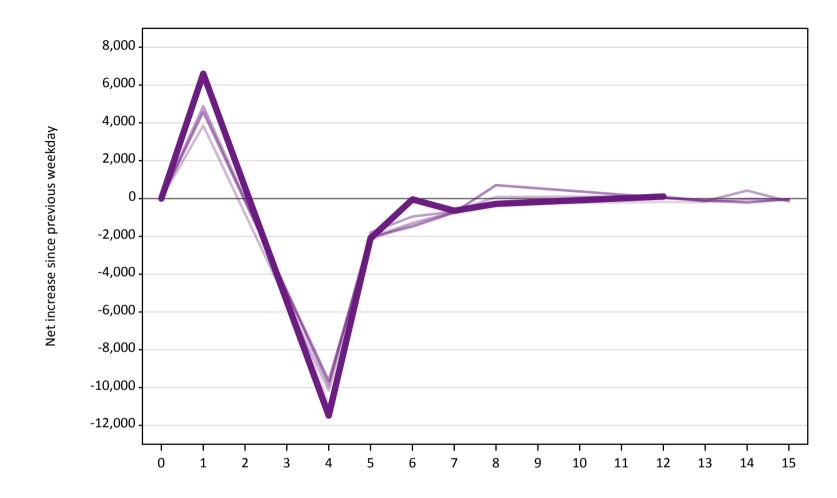

# A.24 Free to be placed in Clearing: Daily net change (from England)

A.25 Free to be placed in Clearing: Daily net change (from England)

Net increase since previous weekday (2019 cycle up to 12 days after A level results day)

| Applicant status, days since A level results day |    | 2015    | 2016    | 2017   | 2018   | 2019    |
|--------------------------------------------------|----|---------|---------|--------|--------|---------|
| Free to be placed in Clearing                    | 0  | 0       | 0       | 0      | 0      | 0       |
|                                                  | 1  | 6,690   | 3,860   | 4,890  | 4,590  | 6,600   |
|                                                  | 4  | -10,920 | -10,160 | -9,880 | -9,640 | -11,480 |
|                                                  | 5  | -2,220  | -2,000  | -1,800 | -2,050 | -2,110  |
|                                                  | 6  | -1,260  | -1,340  | -950   | -1,480 | -40     |
|                                                  | 7  | -770    | -680    | -690   | -740   | -640    |
|                                                  | 8  | -270    | 80      | -270   | 710    | -290    |
|                                                  | 12 | -190    | 110     | 50     | 40     | 110     |
|                                                  | 13 | -200    | -130    | -140   | -90    |         |
|                                                  | 14 | -120    | -20     | 420    | -220   |         |
|                                                  | 15 | -70     | -70     | -150   | -30    |         |