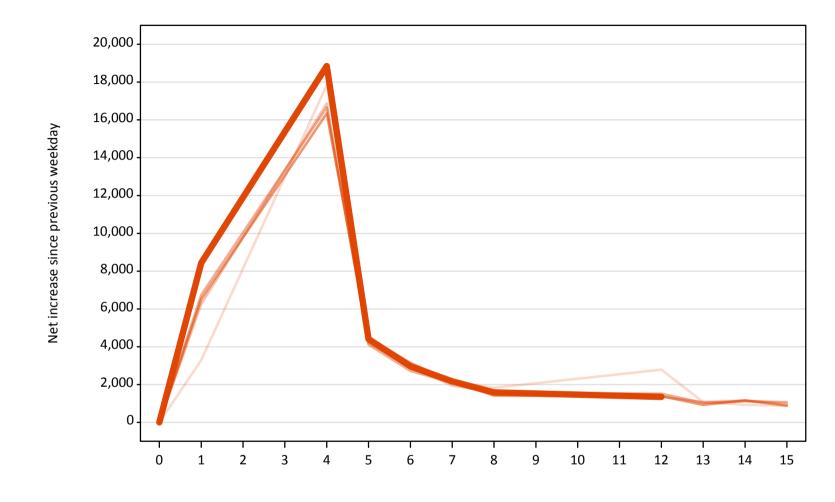

# A.18 All Placed: Daily net change (from England)

A.19 All Placed: Daily net change (from England)
Net increase since previous weekday (2019 cycle up to 12 days after A level results day)

| Applicant status, days | since A level results day | 2015   | 2016   | 2017   | 2018   | 2019   |
|------------------------|---------------------------|--------|--------|--------|--------|--------|
| All Placed             | 0                         | 0      | 0      | 0      | 0      | 0      |
|                        | 1                         | 13,730 | 15,840 | 17,150 | 15,070 | 14,150 |
|                        | 4                         | 22,730 | 20,500 | 20,540 | 19,410 | 22,170 |
|                        | 5                         | 6,300  | 5,500  | 5,300  | 5,370  | 5,900  |
|                        | 6                         | 4,410  | 4,120  | 4,140  | 4,150  | 4,300  |
|                        | 7                         | 3,600  | 3,080  | 3,030  | 3,030  | 2,800  |
|                        | 8                         | 4,140  | 3,570  | 3,130  | 3,010  | 2,680  |
|                        | 12                        | 5,610  | 2,940  | 3,240  | 2,360  | 2,020  |
|                        | 13                        | 2,000  | 1,970  | 1,560  | 1,340  |        |
|                        | 14                        | 1,640  | 2,100  | 2,030  | 1,760  |        |
|                        | 15                        | 1,540  | 1,730  | 1,740  | 1,360  |        |