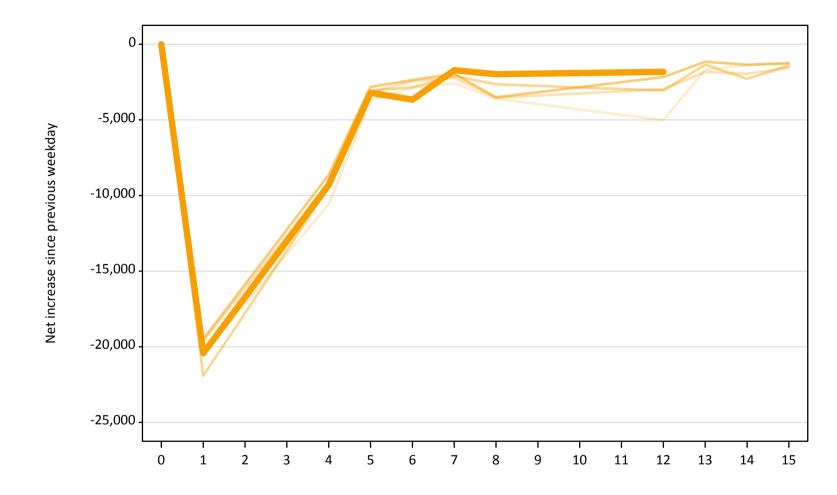

# A.22 Holding Offer: Daily net change (from England)

A.23 Holding Offer: Daily net change (from England)

Net increase since previous weekday (2019 cycle up to 12 days after A level results day)

| Applicant status, days since A level results day |    | 2015    | 2016    | 2017    | 2018    | 2019    |
|--------------------------------------------------|----|---------|---------|---------|---------|---------|
| Holding Offer                                    | 0  | 0       | 0       | 0       | 0       | 0       |
|                                                  | 1  | -20,460 | -19,620 | -21,920 | -19,500 | -20,430 |
|                                                  | 4  | -10,580 | -9,160  | -9,470  | -8,630  | -9,300  |
|                                                  | 5  | -3,660  | -3,160  | -3,060  | -2,820  | -3,210  |
|                                                  | 6  | -2,870  | -2,450  | -2,840  | -2,360  | -3,660  |
|                                                  | 7  | -2,590  | -2,210  | -2,080  | -1,960  | -1,720  |
|                                                  | 8  | -3,590  | -3,540  | -2,650  | -3,510  | -1,980  |
|                                                  | 12 | -5,010  | -2,970  | -3,060  | -2,170  | -1,820  |
|                                                  | 13 | -1,690  | -1,830  | -1,340  | -1,160  |         |
|                                                  | 14 | -1,370  | -1,950  | -2,290  | -1,360  |         |
|                                                  | 15 | -1,280  | -1,530  | -1,420  | -1,240  |         |