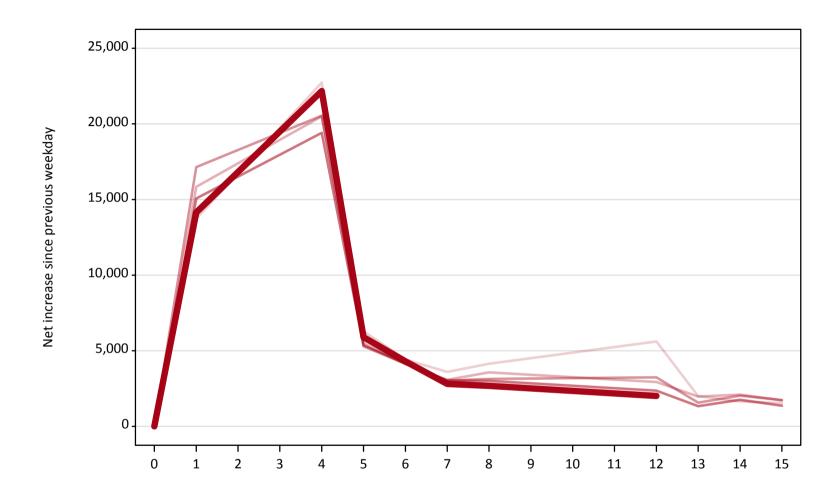

# A.18 All Placed: Daily net change (from England)

A.19 All Placed: Daily net change (from England)
Net increase since previous weekday (2019 cycle up to 12 days after A level results day)

| Applicant status, days | since A level results day | 2015   | 2016   | 2017   | 2018   | 2019   |
|------------------------|---------------------------|--------|--------|--------|--------|--------|
| All Placed             | 0                         | 0      | 0      | 0      | 0      | 0      |
|                        | 1                         | 13,730 | 15,840 | 17,150 | 15,070 | 14,150 |
|                        | 4                         | 22,730 | 20,500 | 20,540 | 19,410 | 22,170 |
|                        | 5                         | 6,300  | 5,500  | 5,300  | 5,370  | 5,900  |
|                        | 6                         | 4,410  | 4,120  | 4,140  | 4,150  | 4,300  |
|                        | 7                         | 3,600  | 3,080  | 3,030  | 3,030  | 2,800  |
|                        | 8                         | 4,140  | 3,570  | 3,130  | 3,010  | 2,680  |
|                        | 12                        | 5,610  | 2,940  | 3,240  | 2,360  | 2,020  |
|                        | 13                        | 2,000  | 1,970  | 1,560  | 1,340  |        |
|                        | 14                        | 1,640  | 2,100  | 2,030  | 1,760  |        |
|                        | 15                        | 1,540  | 1,730  | 1,740  | 1,360  |        |