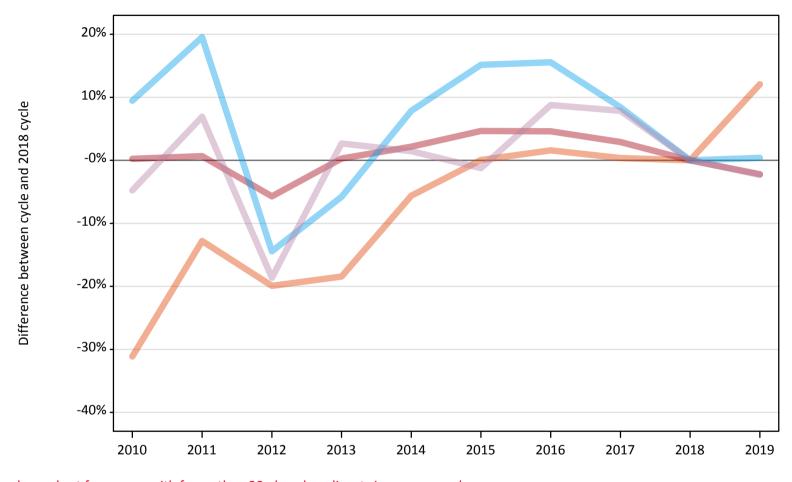

#### A.6 Placed main scheme applicants from England: 12 days after A level results day

All Main scheme placed routes (excluding Adjustment): difference between cycle and 2018 cycle

### A.8 Placed main scheme applicants from England: 12 days after A level results day

All Main scheme placed routes (excluding Adjustment): difference between cycle and 2018 cycle

| Applicant type | Status             | 2010 | 2011 | 2012 | 2013 | 2014 | 2015 | 2016 | 2017 | 2018 | 2019 |
|----------------|--------------------|------|------|------|------|------|------|------|------|------|------|
| Main scheme    | Placed (Clearing)  | -31% | -13% | -20% | -18% | -6%  | 0%   | 2%   | 0%   | 0%   | 12%  |
|                | Placed (Firm)      | 0%   | 1%   | -6%  | 0%   | 2%   | 5%   | 5%   | 3%   | 0%   | -2%  |
|                | Placed (Insurance) | 9%   | 20%  | -14% | -6%  | 8%   | 15%  | 16%  | 8%   | 0%   | 0%   |
|                | Placed (Other)     | -5%  | 7%   | -19% | 3%   | 1%   | -1%  | 9%   | 8%   | 0%   | -2%  |