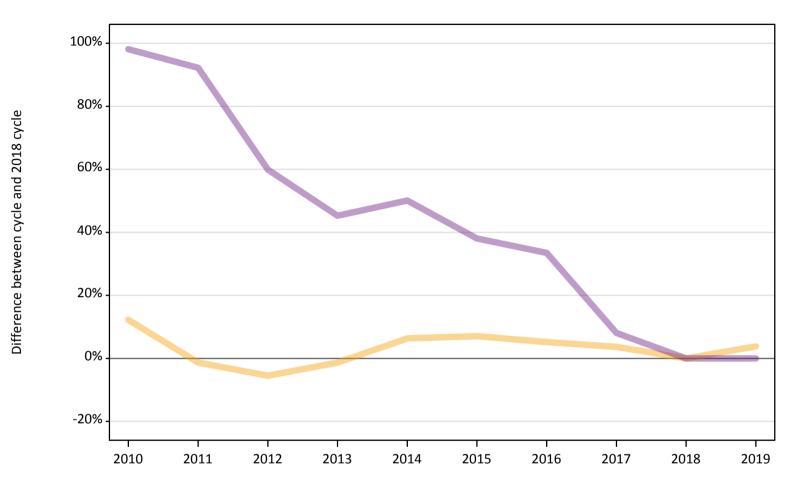

### A.14 Main scheme applicants not currently placed from England: 12 days after A level results day

Applicants in unplaced states: difference between cycle and 2018 cycle

| Applicant type | Status                        | 2010 | 2011 | 2012 | 2013 | 2014 | 2015 | 2016 | 2017 | 2018 | 2019 |
|----------------|-------------------------------|------|------|------|------|------|------|------|------|------|------|
| Main scheme    | Holding offer                 | 12%  | -1%  | -6%  | -1%  | 6%   | 7%   | 5%   | 4%   | 0%   | 4%   |
|                | Free to be placed in Clearing | 98%  | 92%  | 60%  | 45%  | 50%  | 38%  | 33%  | 8%   | 0%   | -0%  |

### A.13 Main scheme applicants not currently placed from England: 12 days after A level results day

Applicants in unplaced states: applicants at 12 days after A level results day

| Applicant type | Status                        | 2010    | 2011    | 2012   | 2013   | 2014   | 2015   | 2016   | 2017   | 2018   | 2019   |
|----------------|-------------------------------|---------|---------|--------|--------|--------|--------|--------|--------|--------|--------|
| Main scheme    | Holding offer                 | 22,960  | 20,180  | 19,330 | 20,190 | 21,750 | 21,900 | 21,520 | 21,210 | 20,460 | 21,240 |
|                | Free to be placed in Clearing | 112,850 | 109,490 | 91,070 | 82,730 | 85,490 | 78,640 | 76,020 | 61,550 | 56,960 | 56,950 |