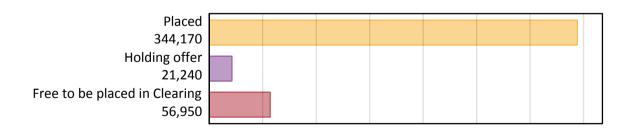

### A.1 Applicants by type and status from England, 2019 cycle

| Applicant type     | Status                                                                                                                               | 2019                                            |
|--------------------|--------------------------------------------------------------------------------------------------------------------------------------|-------------------------------------------------|
| Main scheme        | Placed (Clearing)                                                                                                                    | 36,240                                          |
|                    | Placed (Adjustment)                                                                                                                  | 500                                             |
|                    | Placed (Firm)                                                                                                                        | 265,140                                         |
|                    | Placed (Insurance)                                                                                                                   | 24,760                                          |
|                    | Placed (Other)                                                                                                                       | 9,140                                           |
|                    | Holding offer                                                                                                                        | 21,240                                          |
|                    | Free to be placed in Clearing                                                                                                        | 56,950                                          |
| Direct to Clearing | Placed (Direct to Clearing)                                                                                                          | 8,400                                           |
|                    | Other (Direct to Clearing)                                                                                                           | 6,670                                           |
| All applicants     | Placed                                                                                                                               | 344,170                                         |
|                    | Placed (Insurance) Placed (Other) Holding offer Free to be placed in Clearing Placed (Direct to Clearing) Other (Direct to Clearing) | 24,76<br>9,14<br>21,24<br>56,95<br>8,40<br>6,67 |