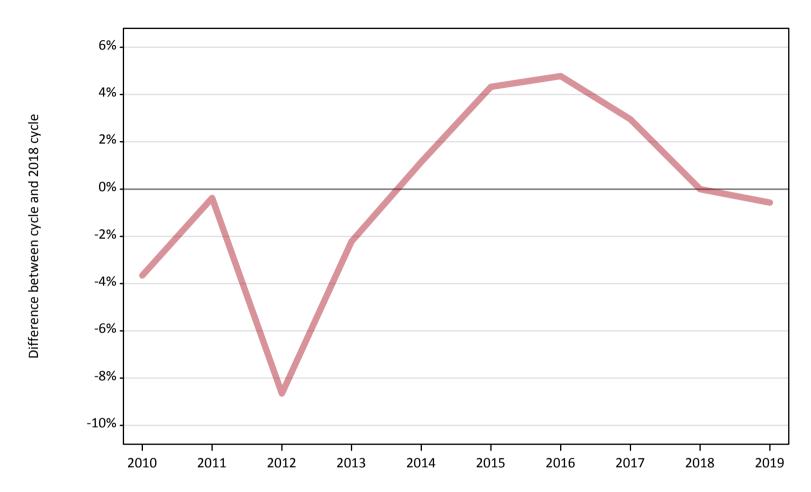

# A.2 Summary of applicants who are placed, holding offers or free to be placed in Clearing (England)

All placed applicants: difference between cycle and 2018 cycle

### A.5 All placed applicants from England: 12 days after A level results day

All placed applicants: difference between cycle and 2018 cycle

| Applicant type Status | 2010 | 2011 | 2012 | 2013 | 2014 | 2015 | 2016 | 2017 | 2018 | 2019 |
|-----------------------|------|------|------|------|------|------|------|------|------|------|
| All applicants Placed | -4%  | -0%  | -9%  | -2%  | 1%   | 4%   | 5%   | 3%   | 0%   | -1%  |