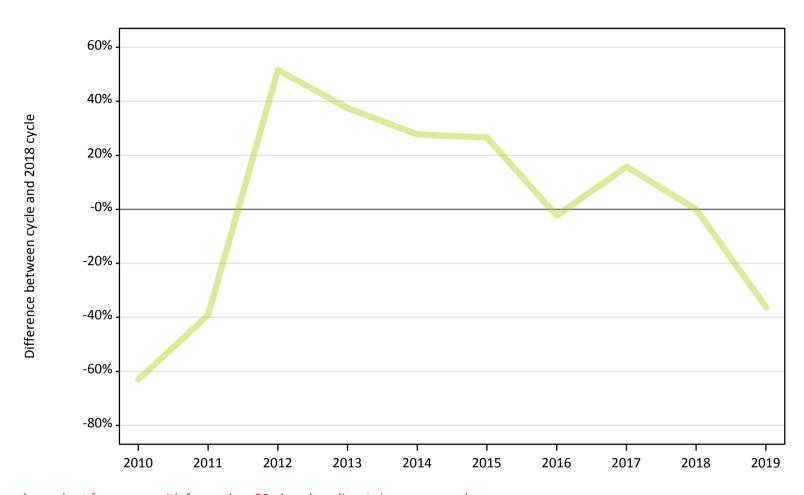

#### A.11 Main scheme applicants placed through adjustment: 12 days after A level results day

Placed through adjustment: difference between cycle and 2018 cycle

| Applicant type Status           | 2010 | 2011 | 2012 | 2013 | 2014 | 2015 | 2016 | 2017 | 2018 | 2019 |
|---------------------------------|------|------|------|------|------|------|------|------|------|------|
| Main scheme Placed (Adjustment) | -63% | -39% | 52%  | 37%  | 28%  | 27%  | -2%  | 16%  | 0%   | -36% |

### A.10 Main scheme applicants placed through adjustment: 12 days after A level results day

Placed through adjustment: applicants at 12 days after A level results day

| Applicant type Status           | 2010 | 2011 | 2012  | 2013  | 2014  | 2015 | 2016 | 2017 | 2018 | 2019 |
|---------------------------------|------|------|-------|-------|-------|------|------|------|------|------|
| Main scheme Placed (Adjustment) | 290  | 470  | 1,180 | 1,070 | 1,000 | 990  | 760  | 900  | 780  | 500  |