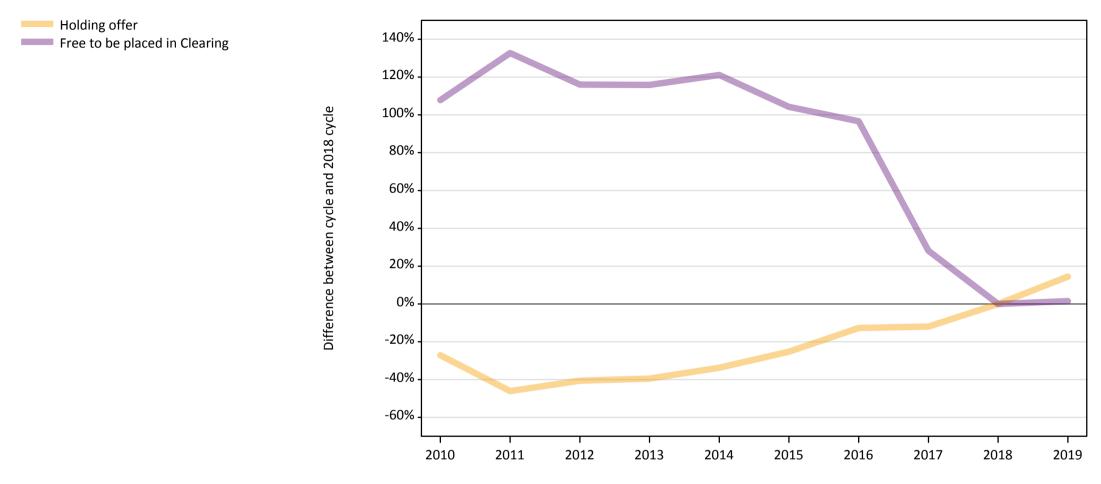

# **AB.12** Main scheme applicants to nursing not currently placed from all domiciles: **12** days after A level results day Applicants in unplaced states: difference between cycle and 2018 cycle

Note: The percentage change is not plotted in the above chart for groups with fewer than 30 unplaced applicants in any one cycle.

# AB.14 Main scheme applicants to nursing not currently placed from all domiciles: 12 days after A level results day

Applicants in unplaced states: difference between cycle and 2018 cycle

| Applicant type | Status                        | 2010 | 2011 | 2012 | 2013 | 2014 | 2015 | 2016 | 2017 | 2018 | 2019 |
|----------------|-------------------------------|------|------|------|------|------|------|------|------|------|------|
| Main scheme    | Holding offer                 | -27% | -46% | -41% | -39% | -34% | -25% | -13% | -12% | 0%   | 14%  |
|                | Free to be placed in Clearing | 108% | 133% | 116% | 116% | 121% | 104% | 97%  | 28%  | 0%   | 2%   |