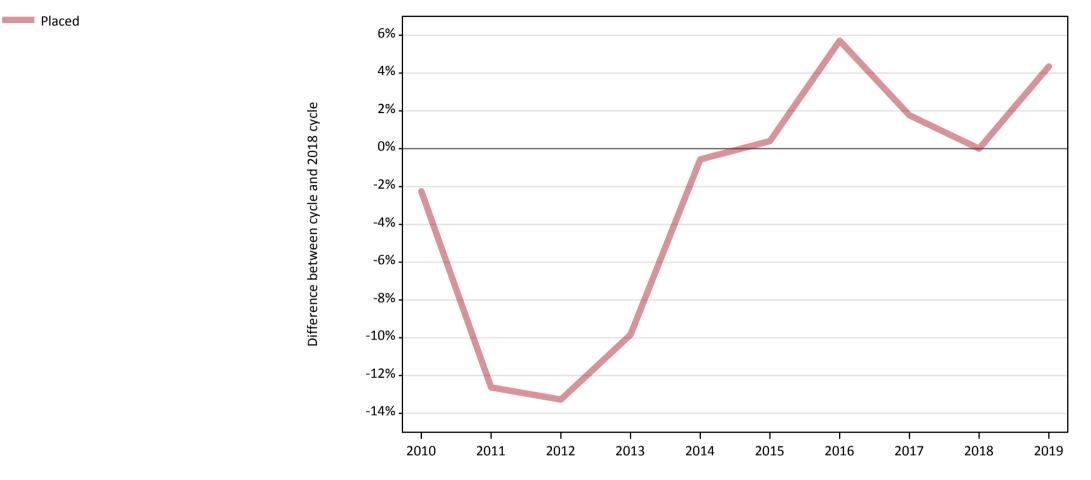

## **AB.3 Placed applicants to nursing from all domiciles: 12 days after A level results day** Placed applicants to nursing: difference between cycle and 2018 cycle

Note: The percentage change is not plotted in the above chart for groups with fewer than 30 placed applicants in any one cycle.

## AB.5 Placed applicants to nursing from all domiciles: 12 days after A level results day

Placed applicants to nursing: difference between cycle and 2018 cycle

| Applicant type Status | 2010 | 2011 | 2012 | 2013 | 2014 | 2015 | 2016 | 2017 | 2018 | 2019 |
|-----------------------|------|------|------|------|------|------|------|------|------|------|
| All applicants Placed | -2%  | -13% | -13% | -10% | -1%  | 0%   | 6%   | 2%   | 0%   | 4%   |