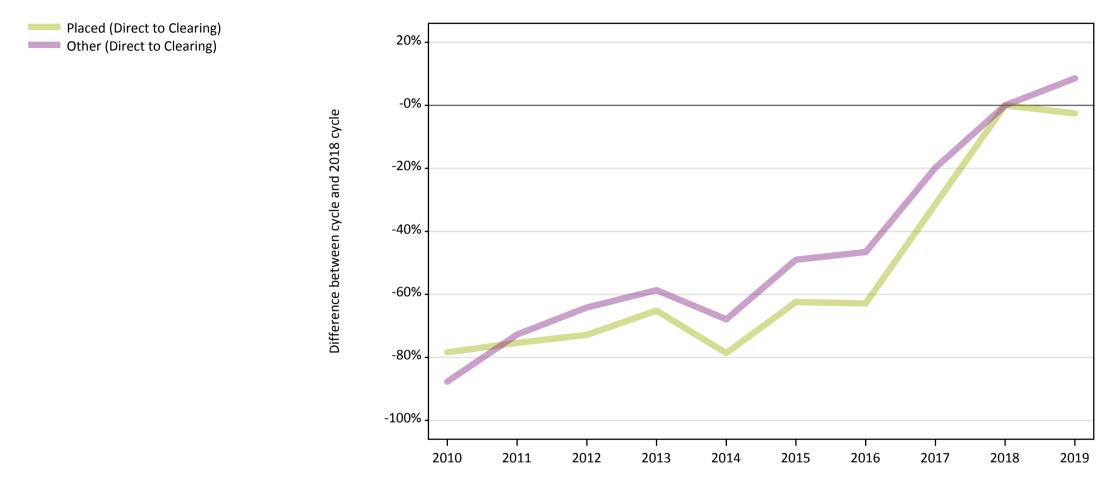

## **AB.15 Direct to Clearing applicants from all domiciles: 12 days after A level results day** Direct to Clearing: difference between cycle and 2018 cycle

Note: The percentage change is not plotted in the above chart for groups with fewer than 30 placed applicants in any one cycle.

# AB.16 Direct to Clearing applicants from all domiciles: 12 days after A level results day

Direct to Clearing 12 days after A level results day

| Applicant type     | Status                      | 2010 | 2011 | 2012 | 2013 | 2014 | 2015 | 2016 | 2017 | 2018 | 2019 |
|--------------------|-----------------------------|------|------|------|------|------|------|------|------|------|------|
| Direct to Clearing | Placed (Direct to Clearing) | 90   | 110  | 120  | 150  | 90   | 160  | 160  | 300  | 430  | 420  |
|                    | Other (Direct to Clearing)  | 60   | 120  | 160  | 190  | 150  | 230  | 240  | 370  | 460  | 490  |

# AB.17 Direct to Clearing applicants from all domiciles: 12 days after A level results day

Direct to Clearing: difference between cycle and 2018 cycle

| Applicant type     | Status                      | 2010 | 2011 | 2012 | 2013 | 2014 | 2015 | 2016 | 2017 | 2018 | 2019 |
|--------------------|-----------------------------|------|------|------|------|------|------|------|------|------|------|
| Direct to Clearing | Placed (Direct to Clearing) | -78% | -75% | -73% | -65% | -79% | -62% | -63% | -31% | 0%   | -3%  |
|                    | Other (Direct to Clearing)  | -88% | -73% | -64% | -59% | -68% | -49% | -47% | -20% | 0%   | 9%   |

Note: The percentage change is not recorded in the above table for groups with fewer than 10 placed applicants in that cycle or in the 2018 cycle.