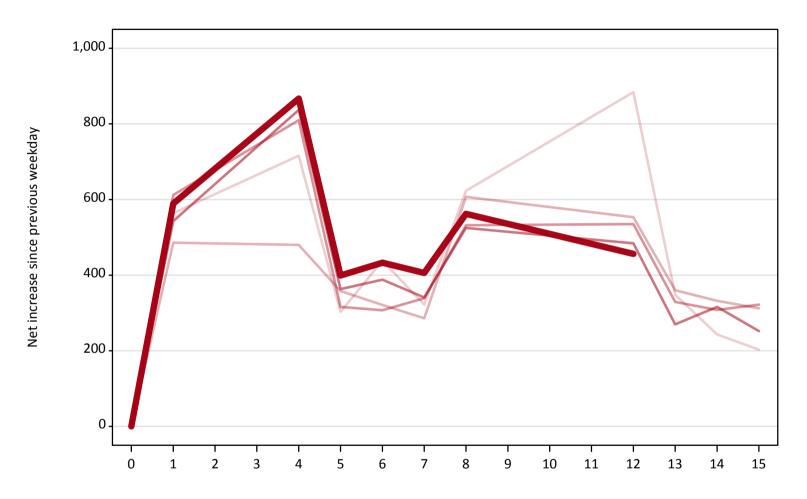

## **AB.18 All Placed: Daily net change (from all domiciles)** Net increase since previous weekday (2019 cycle up to 12 days after A level results day)

**AB.19 All Placed: Daily net change (from all domiciles)** Net increase since previous weekday (2019 cycle up to 12 days after A level results day)

| Applicant status, days s | ince A level results day | 2015 | 2016 | 2017 | 2018 | 2019 |
|--------------------------|--------------------------|------|------|------|------|------|
| All Placed               | 0                        | 0    | 0    | 0    | 0    | 0    |
|                          | 1                        | 560  | 490  | 610  | 540  | 590  |
|                          | 4                        | 720  | 480  | 810  | 840  | 870  |
|                          | 5                        | 300  | 360  | 320  | 360  | 400  |
|                          | 6                        | 440  | 320  | 310  | 390  | 430  |
|                          | 7                        | 320  | 290  | 340  | 340  | 410  |
|                          | 8                        | 620  | 610  | 530  | 530  | 560  |
|                          | 12                       | 880  | 550  | 540  | 480  | 460  |
|                          | 13                       | 350  | 360  | 330  | 270  |      |
|                          | 14                       | 240  | 330  | 310  | 320  |      |
|                          | 15                       | 200  | 310  | 320  | 250  |      |