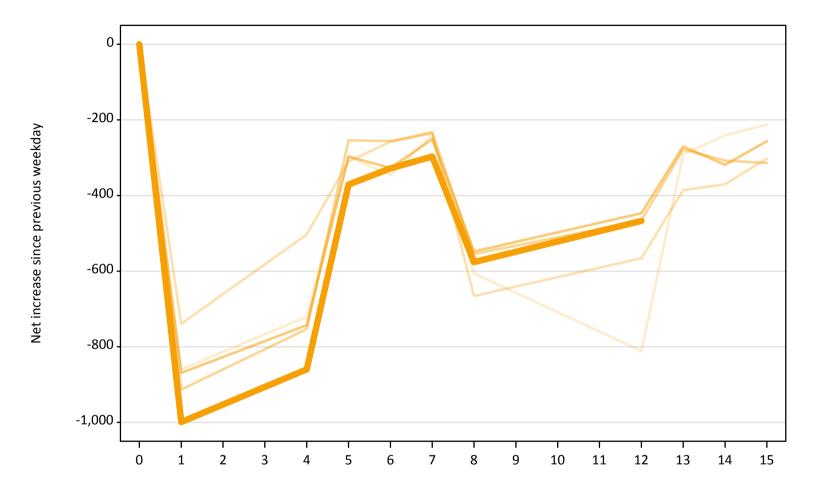

## AB.22 Holding Offer: Daily net change (from all domiciles)

Net increase since previous weekday (2019 cycle up to 12 days after A level results day)

**AB.23 Holding Offer: Daily net change (from all domiciles)** Net increase since previous weekday (2019 cycle up to 12 days after A level results day)

| Applicant status, days since A level results day |    | 2015 | 2016 | 2017 | 2018 | 2019   |
|--------------------------------------------------|----|------|------|------|------|--------|
| Holding Offer                                    | 0  | 0    | 0    | 0    | 0    | 0      |
|                                                  | 1  | -860 | -740 | -910 | -870 | -1,000 |
|                                                  | 4  | -720 | -500 | -750 | -740 | -860   |
|                                                  | 5  | -300 | -310 | -250 | -300 | -370   |
|                                                  | 6  | -350 | -260 | -260 | -330 | -330   |
|                                                  | 7  | -240 | -240 | -230 | -250 | -300   |
|                                                  | 8  | -610 | -670 | -560 | -550 | -580   |
|                                                  | 12 | -810 | -570 | -470 | -450 | -470   |
|                                                  | 13 | -290 | -390 | -280 | -270 |        |
|                                                  | 14 | -240 | -370 | -310 | -320 |        |
|                                                  | 15 | -210 | -300 | -310 | -260 |        |