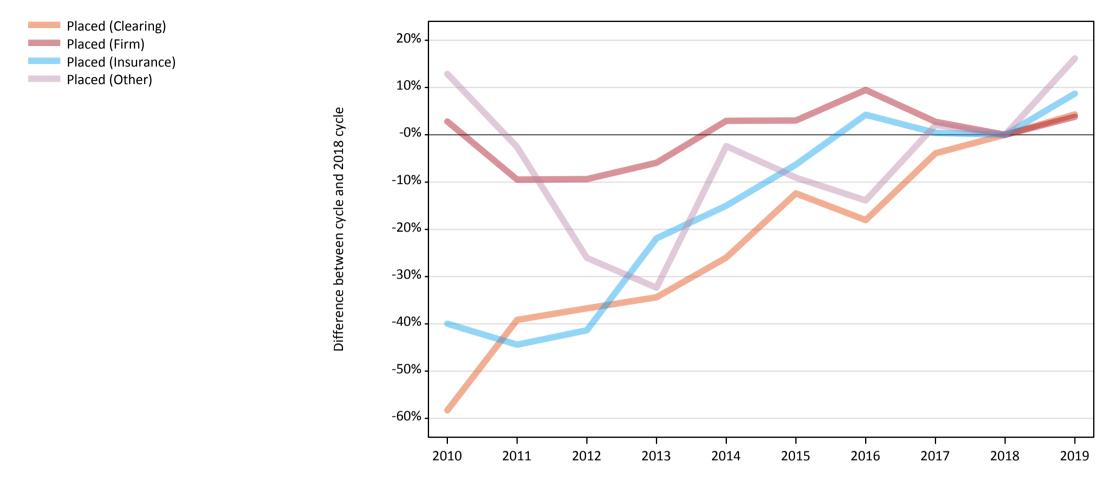

## **AB.6 Placed main scheme applicants to nursing from all domiciles: 12 days after A level results day** All Main scheme placed routes (excluding Adjustment): difference between cycle and 2018 cycle

# AB.8 Placed main scheme applicants to nursing from all domiciles: 12 days after A level results day

All Main scheme placed routes (excluding Adjustment): difference between cycle and 2018 cycle

| Applicant type | Status             | 2010 | 2011 | 2012 | 2013 | 2014 | 2015 | 2016 | 2017 | 2018 | 2019 |
|----------------|--------------------|------|------|------|------|------|------|------|------|------|------|
| Main scheme    | Placed (Clearing)  | -58% | -39% | -37% | -34% | -26% | -12% | -18% | -4%  | 0%   | 4%   |
|                | Placed (Firm)      | 3%   | -9%  | -9%  | -6%  | 3%   | 3%   | 10%  | 3%   | 0%   | 4%   |
|                | Placed (Insurance) | -40% | -44% | -41% | -22% | -15% | -6%  | 4%   | 0%   | 0%   | 9%   |
|                | Placed (Other)     | 13%  | -3%  | -26% | -32% | -2%  | -9%  | -14% | 2%   | 0%   | 16%  |