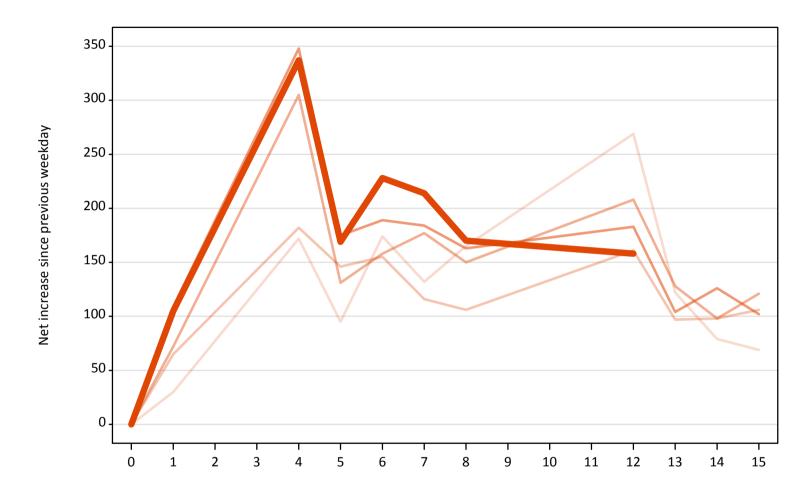

## **AB.20 Placed through Clearing only: Daily net change (from all domiciles)** Net increase since previous weekday (2019 cycle up to 12 days after A level results day)

**AB.21 Placed through Clearing only: Daily net change (from all domiciles)** Net increase since previous weekday (2019 cycle up to 12 days after A level results day)

| Applicant status, days since A lev | el results day | 2015 | 2016 | 2017 | 2018 | 2019 |
|------------------------------------|----------------|------|------|------|------|------|
| Placed through Clearing only       | 0              | 0    | 0    | 0    | 0    | 0    |
|                                    | 1              | 30   | 70   | 70   | 110  | 110  |
|                                    | 4              | 170  | 180  | 310  | 350  | 340  |
|                                    | 5              | 100  | 150  | 130  | 180  | 170  |
|                                    | 6              | 170  | 160  | 160  | 190  | 230  |
|                                    | 7              | 130  | 120  | 180  | 180  | 210  |
|                                    | 8              | 170  | 110  | 150  | 160  | 170  |
|                                    | 12             | 270  | 160  | 210  | 180  | 160  |
|                                    | 13             | 120  | 100  | 130  | 100  |      |
|                                    | 14             | 80   | 100  | 100  | 130  |      |
|                                    | 15             | 70   | 110  | 120  | 100  |      |