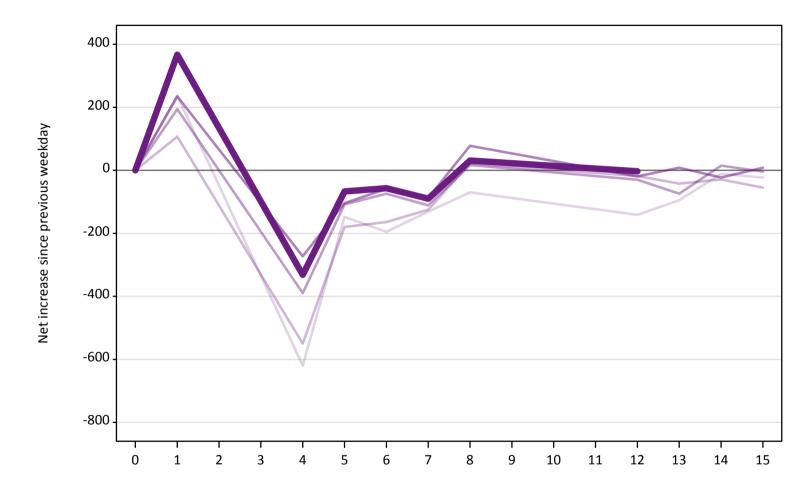

## **AB.24 Free to be placed in Clearing: Daily net change (from all domiciles)** Net increase since previous weekday (2019 cycle up to 12 days after A level results day)

AB.25 Free to be placed in Clearing: Daily net change (from all domiciles) Net increase since previous weekday (2019 cycle up to 12 days after A level results day)

| Applicant status, days since A level results day |    | 2015 | 2016 | 2017 | 2018 | 2019 |
|--------------------------------------------------|----|------|------|------|------|------|
| Free to be placed in Clearing                    | 0  | 0    | 0    | 0    | 0    | 0    |
|                                                  | 1  | 240  | 110  | 190  | 240  | 370  |
|                                                  | 4  | -620 | -550 | -390 | -270 | -330 |
|                                                  | 5  | -150 | -180 | -110 | -100 | -70  |
|                                                  | 6  | -200 | -160 | -70  | -60  | -60  |
|                                                  | 7  | -130 | -130 | -110 | -90  | -90  |
|                                                  | 8  | -70  | 20   | 20   | 80   | 30   |
|                                                  | 12 | -140 | -20  | -30  | -20  | 0    |
|                                                  | 13 | -100 | -40  | -70  | 10   |      |
|                                                  | 14 | -10  | -30  | 20   | -20  |      |
|                                                  | 15 | -20  | -60  | 0    | 10   |      |