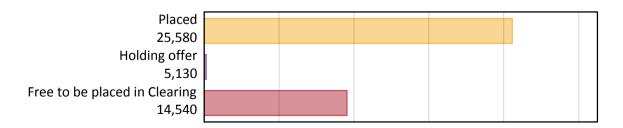

## AB.1 Placed applicants to nursing from all domiciles, 2019 cycle

| Applicant type     | Status                        | 2019   |
|--------------------|-------------------------------|--------|
| Main scheme        | Placed (Clearing)             | 1,330  |
|                    | Placed (Adjustment)           | 10     |
|                    | Placed (Firm)                 | 22,120 |
|                    | Placed (Insurance)            | 540    |
|                    | Placed (Other)                | 1,160  |
|                    | Holding offer                 | 5,130  |
|                    | Free to be placed in Clearing | 14,540 |
| Direct to Clearing | Placed (Direct to Clearing)   | 420    |
|                    | Other (Direct to Clearing)    | 490    |
| All applicants     | Placed                        | 25,580 |

## AB.2 Summary of nursing applicants who are placed, holding offers or free to be placed in Clearing ( all domiciles )