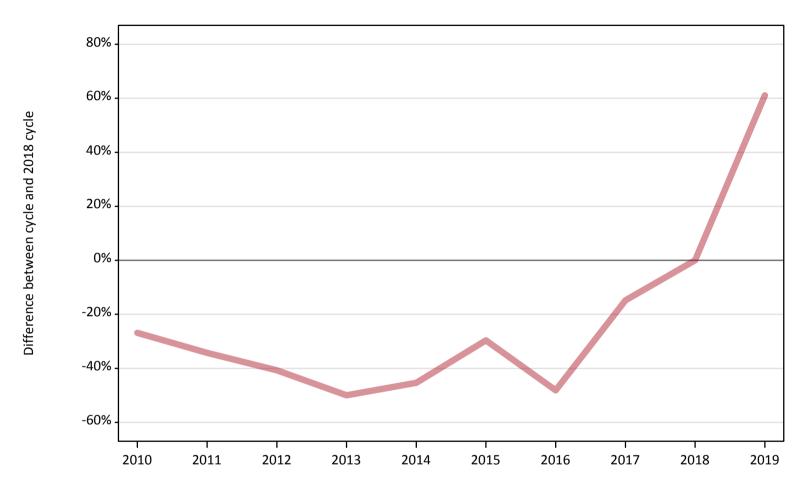

# AB.2 Summary of nursing applicants who are placed, holding offers or free to be placed in Clearing ( outside the EU )

Placed applicants to nursing: difference between cycle and 2018 cycle

Placed

Note: The percentage change is not plotted in the above chart for groups with fewer than 30 placed applicants in any one cycle.

#### AB.5 Placed applicants to nursing from outside the EU: 12 days after A level results day

Placed applicants to nursing: difference between cycle and 2018 cycle

| Applicant type Status | 2010 | 2011 | 2012 | 2013 | 2014 | 2015 | 2016 | 2017 | 2018 | 2019 |
|-----------------------|------|------|------|------|------|------|------|------|------|------|
| All applicants Placed | -27% | -34% | -41% | -50% | -45% | -30% | -48% | -15% | 0%   | 61%  |