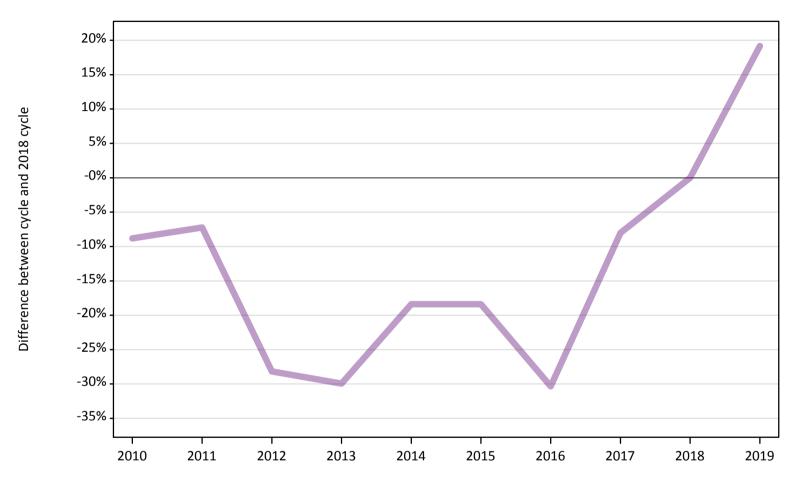

# AB.12 Main scheme applicants to nursing not currently placed from outside the EU: 12 days after A level results day

Applicants in unplaced states: difference between cycle and 2018 cycle

Note: The percentage change is not plotted in the above chart for groups with fewer than 30 unplaced applicants in any one cycle.

### AB.13 Main scheme applicants to nursing not currently placed from outside the EU: 12 days after A level results day

Applicants in unplaced states: applicants at 12 days after A level results day

| Applicant type | Status                        | 2010 | 2011 | 2012 | 2013 | 2014 | 2015 | 2016 | 2017 | 2018 | 2019 |
|----------------|-------------------------------|------|------|------|------|------|------|------|------|------|------|
| Main scheme    | Holding offer                 | 10   | 20   | 20   | 30   | 20   | 30   | 20   | 40   | 60   | 110  |
|                | Free to be placed in Clearing | 470  | 470  | 370  | 360  | 420  | 420  | 360  | 470  | 510  | 610  |

#### AB.14 Main scheme applicants to nursing not currently placed from outside the EU: 12 days after A level results day

Applicants in unplaced states: difference between cycle and 2018 cycle

| Applicant type | Status                        | 2010 | 2011 | 2012 | 2013 | 2014 | 2015 | 2016 | 2017 | 2018 | 2019 |
|----------------|-------------------------------|------|------|------|------|------|------|------|------|------|------|
| Main scheme    | Holding offer                 | -78% | -75% | -72% | -61% | -69% | -58% | -63% | -38% | 0%   | 67%  |
|                | Free to be placed in Clearing | -9%  | -7%  | -28% | -30% | -18% | -18% | -30% | -8%  | 0%   | 19%  |

Note: The percentage change is not recorded in the above table for groups with fewer than 10 unplaced applicants in that cycle or in the 2018 cycle.

Direct to Clearing: difference between cycle and 2018 cycle