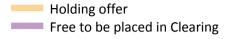

# AB.12 Main scheme applicants to nursing not currently placed from outside the EU: 12 days after A level results day

Applicants in unplaced states: difference between cycle and 2018 cycle

Note: The percentage change is not plotted in the above chart for groups with fewer than 30 unplaced applicants in any one cycle.

### AB.13 Main scheme applicants to nursing not currently placed from outside the EU: 12 days after A level results day

Applicants in unplaced states: applicants at 12 days after A level results day

| Applicant type | Status                        | 2010 | 2011 | 2012 | 2013 | 2014 | 2015 | 2016 | 2017 | 2018 | 2019 |
|----------------|-------------------------------|------|------|------|------|------|------|------|------|------|------|
| Main scheme    | Holding offer                 | 10   | 20   | 20   | 30   | 20   | 30   | 20   | 40   | 60   | 110  |
|                | Free to be placed in Clearing | 470  | 470  | 370  | 360  | 420  | 420  | 360  | 470  | 510  | 610  |

#### AB.14 Main scheme applicants to nursing not currently placed from outside the EU: 12 days after A level results day

Applicants in unplaced states: difference between cycle and 2018 cycle

| Applicant type | Status                        | 2010 | 2011 | 2012 | 2013 | 2014 | 2015 | 2016 | 2017 | 2018 | 2019 |
|----------------|-------------------------------|------|------|------|------|------|------|------|------|------|------|
| Main scheme    | Holding offer                 | -78% | -75% | -72% | -61% | -69% | -58% | -63% | -38% | 0%   | 67%  |
|                | Free to be placed in Clearing | -9%  | -7%  | -28% | -30% | -18% | -18% | -30% | -8%  | 0%   | 19%  |