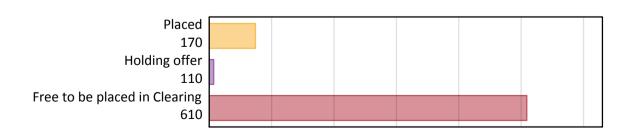

#### AB.1 Placed applicants to nursing from outside the EU, 2019 cycle

| Applicant type     | Status                        | 2019 |
|--------------------|-------------------------------|------|
| Main scheme        | Placed (Clearing)             | 10   |
|                    | Placed (Adjustment)           | 0    |
|                    | Placed (Firm)                 | 150  |
|                    | Placed (Insurance)            | 10   |
|                    | Placed (Other)                | 10   |
|                    | Holding offer                 | 110  |
|                    | Free to be placed in Clearing | 610  |
| Direct to Clearing | Placed (Direct to Clearing)   | 0    |
|                    | Other (Direct to Clearing)    | 20   |
| All applicants     | Placed                        | 170  |