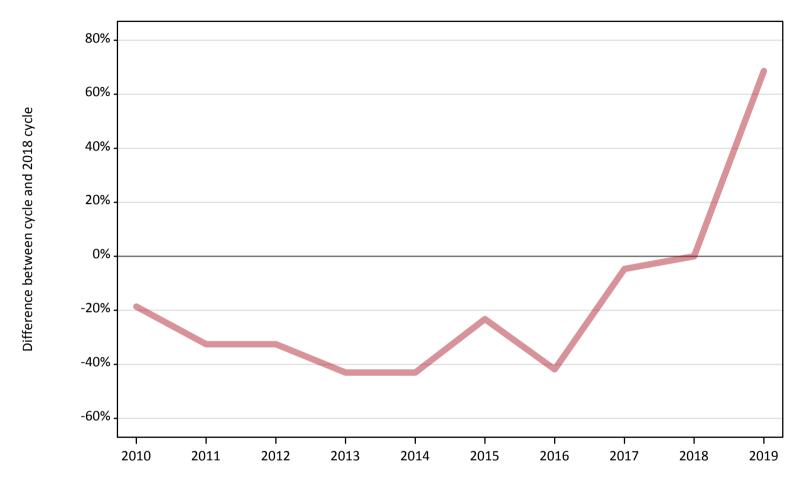

#### AB.6 Placed main scheme applicants to nursing from outside the EU: 12 days after A level results day

All Main scheme placed routes (excluding Adjustment): difference between cycle and 2018 cycle

Note: The percentage change is not plotted in the above chart for groups with fewer than 30 placed applicants in any one cycle.

#### AB.8 Placed main scheme applicants to nursing from outside the EU: 12 days after A level results day

All Main scheme placed routes (excluding Adjustment): difference between cycle and 2018 cycle

| Applicant type | Status             | 2010 | 2011 | 2012 | 2013 | 2014 | 2015 | 2016 | 2017 | 2018 | 2019 |
|----------------|--------------------|------|------|------|------|------|------|------|------|------|------|
| Main scheme    | Placed (Clearing)  |      |      |      |      |      |      |      |      |      |      |
|                | Placed (Firm)      | -19% | -33% | -33% | -43% | -43% | -23% | -42% | -5%  | 0%   | 69%  |
|                | Placed (Insurance) |      |      |      |      |      |      |      |      |      |      |
|                | Placed (Other)     |      |      |      |      |      |      |      |      | 0%   | 18%  |