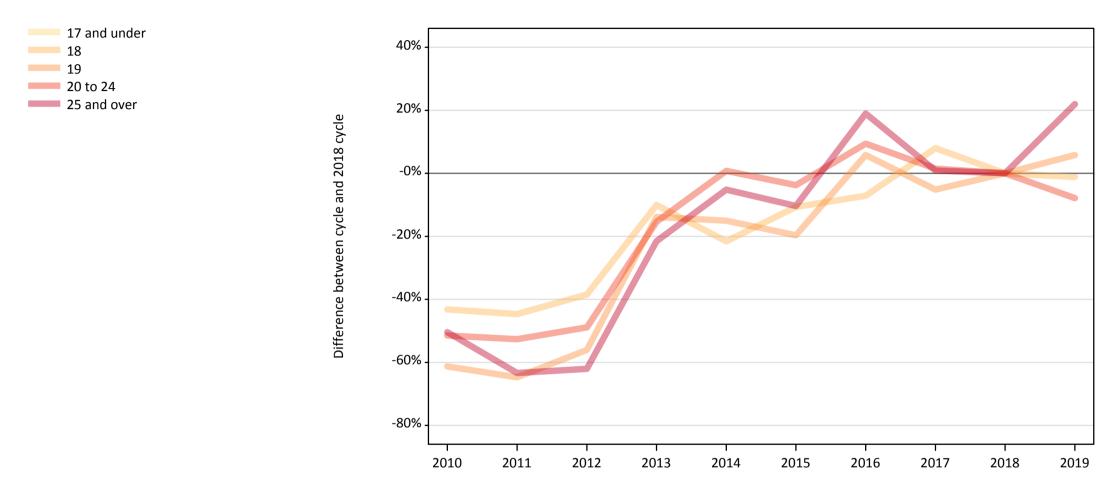

## **CB.3 Placed applicants to nursing from England by age group at 12 days after A level results day** Selected age groups: difference between cycle and 2018 cycle

17 and under 30% 18 19 25% 20 to 24 25 and over 20% Difference between cycle and 2018 cycle 15% 10% 5% -0% -5% -10% -15% -20% -25% Т Т 2012 2010 2011 2013 2014 2015 2016 2017 2018 2019

## CB.5 Placed applicants to nursing from England by age group at 12 days after A level results day

Selected age groups: difference between cycle and 2018 cycle

| Domicile of applicant | t Age group  | 2010 | 2011 | 2012 | 2013 | 2014 | 2015 | 2016 | 2017 | 2018 | 2019 |
|-----------------------|--------------|------|------|------|------|------|------|------|------|------|------|
| England               | 17 and under |      |      |      |      |      |      |      |      |      |      |
|                       | 18           | -14% | -24% | -19% | -24% | -20% | -16% | -14% | -6%  | 0%   | 8%   |
|                       | 19           | -5%  | -9%  | -14% | -2%  | 9%   | 7%   | 12%  | 11%  | 0%   | 3%   |
|                       | 20 to 24     | 17%  | 2%   | 5%   | 10%  | 26%  | 23%  | 21%  | 8%   | 0%   | -3%  |
|                       | 25 and over  | 10%  | -6%  | -7%  | -8%  | 5%   | 4%   | 16%  | 4%   | 0%   | 5%   |