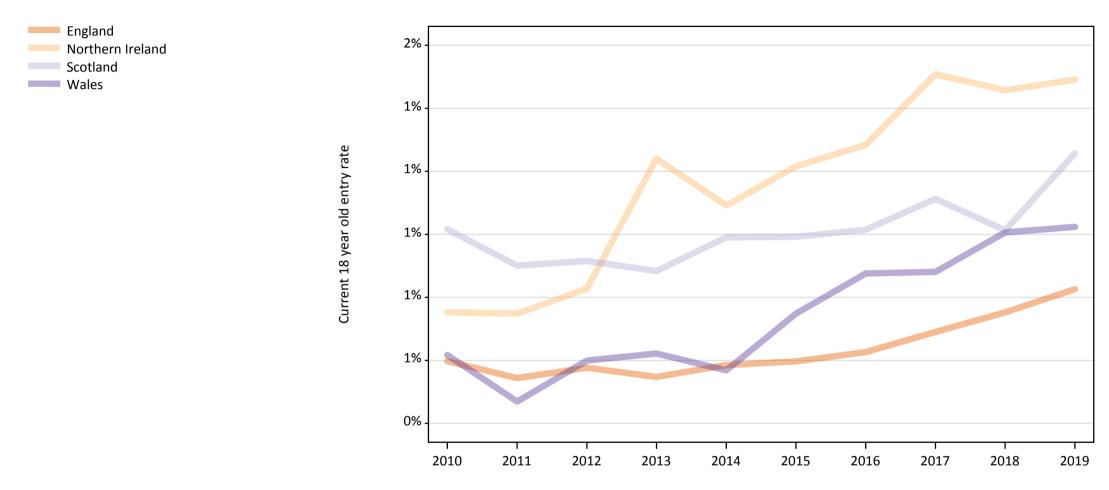

#### **CB.15** Entry rates to nursing for 18 year olds by UK country of domicile: 12 days after A level results day Placed 18 year old applicants as a proportion of the 18 year old population

## **CB.16** Entry rates to nursing for 18 year olds by UK country of domicile: 12 days after A level results day Placed 18 year old applicants as a proportion of the 18 year old population

| Domicile of applicant | : Age group | 2010 | 2011 | 2012 | 2013 | 2014 | 2015 | 2016 | 2017 | 2018 | 2019 |
|-----------------------|-------------|------|------|------|------|------|------|------|------|------|------|
| England               | 18          | 0.6% | 0.5% | 0.6% | 0.5% | 0.6% | 0.6% | 0.6% | 0.7% | 0.8% | 0.8% |
| Northern Ireland      | 18          | 0.8% | 0.7% | 0.8% | 1.2% | 1.1% | 1.2% | 1.3% | 1.5% | 1.5% | 1.5% |
| Scotland              | 18          | 1.0% | 0.9% | 0.9% | 0.9% | 1.0% | 1.0% | 1.0% | 1.1% | 1.0% | 1.3% |
| Wales                 | 18          | 0.6% | 0.5% | 0.6% | 0.6% | 0.6% | 0.7% | 0.9% | 0.9% | 1.0% | 1.0% |