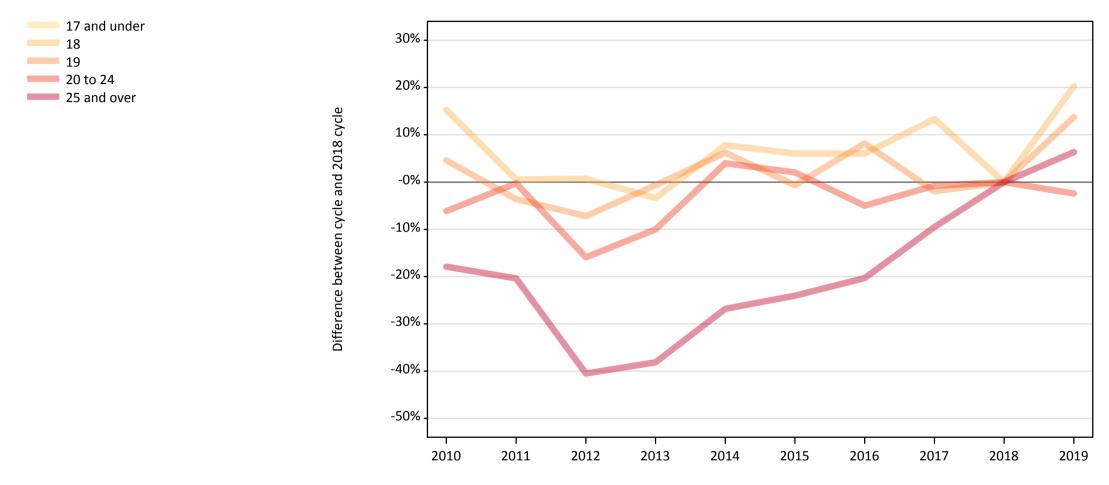

### **CB.9 Placed applicants to nursing from Scotland by age group at 12 days after A level results day** Selected age groups: difference between cycle and 2018 cycle

## CB.11 Placed applicants to nursing from Scotland by age group at 12 days after A level results day

Selected age groups: difference between cycle and 2018 cycle

| Domicile of applicant Age group |              | 2010 | 2011 | 2012 | 2013 | 2014 | 2015 | 2016 | 2017 | 2018 | 2019 |
|---------------------------------|--------------|------|------|------|------|------|------|------|------|------|------|
| Scotland                        | 17 and under | 169% | 56%  | 56%  | 38%  | 6%   | -19% | 0%   | 38%  | 0%   | 44%  |
|                                 | 18           | 15%  | 1%   | 1%   | -3%  | 8%   | 6%   | 6%   | 13%  | 0%   | 20%  |
|                                 | 19           | 5%   | -4%  | -7%  | -1%  | 6%   | -1%  | 8%   | -2%  | 0%   | 14%  |
|                                 | 20 to 24     | -6%  | -0%  | -16% | -10% | 4%   | 2%   | -5%  | -1%  | 0%   | -2%  |
|                                 | 25 and over  | -18% | -20% | -41% | -38% | -27% | -24% | -20% | -10% | 0%   | 6%   |