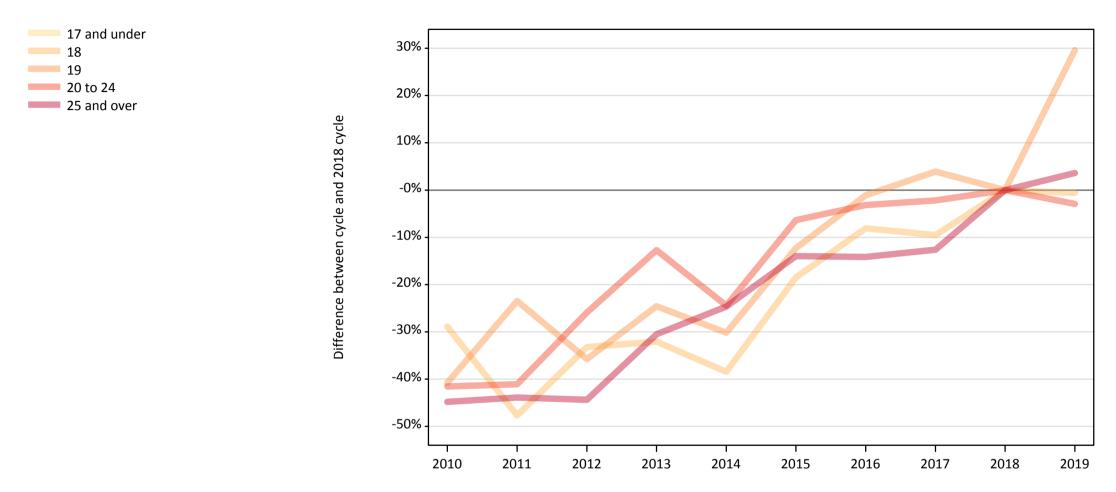

#### **CB.12 Placed applicants to nursing from Wales by age group at 12 days after A level results day** Selected age groups: difference between cycle and 2018 cycle

## CB.14 Placed applicants to nursing from Wales by age group at 12 days after A level results day

Selected age groups: difference between cycle and 2018 cycle

| Domicile of applicant | t Age group  | 2010 | 2011 | 2012 | 2013 | 2014 | 2015 | 2016 | 2017 | 2018 | 2019 |
|-----------------------|--------------|------|------|------|------|------|------|------|------|------|------|
| Wales                 | 17 and under |      |      |      |      |      |      |      |      |      |      |
|                       | 18           | -29% | -48% | -33% | -32% | -38% | -18% | -8%  | -10% | 0%   | -1%  |
|                       | 19           | -41% | -23% | -36% | -25% | -30% | -12% | -1%  | 4%   | 0%   | 30%  |
|                       | 20 to 24     | -42% | -41% | -26% | -13% | -24% | -6%  | -3%  | -2%  | 0%   | -3%  |
|                       | 25 and over  | -45% | -44% | -44% | -31% | -25% | -14% | -14% | -13% | 0%   | 4%   |