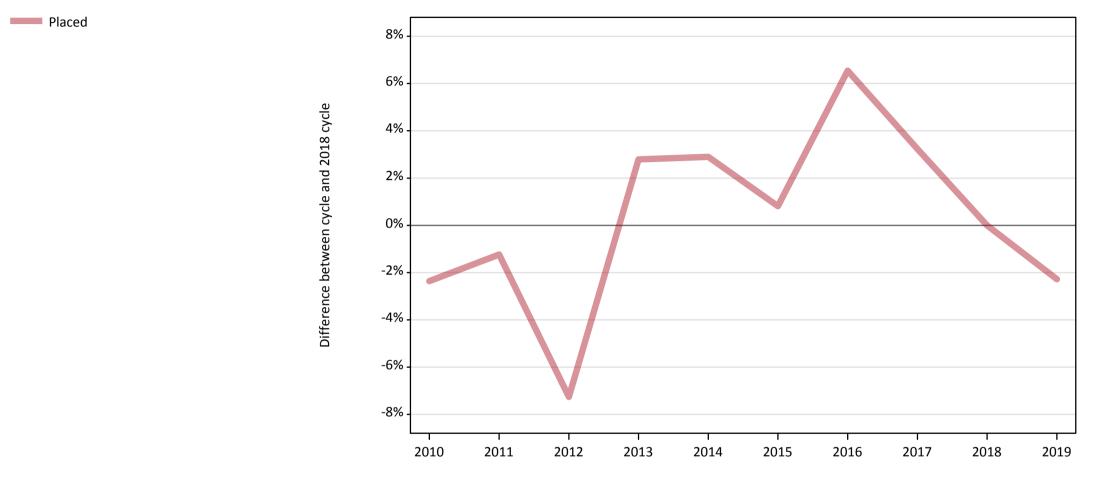

### **A.3 All placed applicants from Northern Ireland: 13 days after A level results day** All placed applicants: difference between cycle and 2018 cycle

# A.5 All placed applicants from Northern Ireland: 13 days after A level results day

All placed applicants: difference between cycle and 2018 cycle

| Applicant type Status | 2010 | 2011 | 2012 | 2013 | 2014 | 2015 | 2016 | 2017 | 2018 | 2019 |
|-----------------------|------|------|------|------|------|------|------|------|------|------|
| All applicants Placed | -2%  | -1%  | -7%  | 3%   | 3%   | 1%   | 7%   | 3%   | 0%   | -2%  |