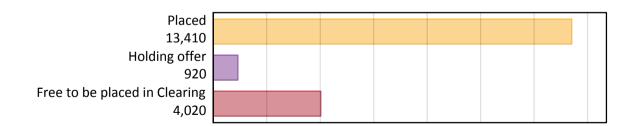

# A.2 Summary of applicants who are placed, holding offers or free to be placed in Clearing (Northern Ireland)

# A.1 Applicants by type and status from Northern Ireland, 2019 cycle

| Applicant type     | Status                        | 2019   |
|--------------------|-------------------------------|--------|
| Main scheme        | Placed (Clearing)             | 830    |
|                    | Placed (Adjustment)           | 20     |
|                    | Placed (Firm)                 | 11,350 |
|                    | Placed (Insurance)            | 980    |
|                    | Placed (Other)                | 140    |
|                    | Holding offer                 | 920    |
|                    | Free to be placed in Clearing | 4,020  |
| Direct to Clearing | Placed (Direct to Clearing)   | 100    |
|                    | Other (Direct to Clearing)    | 90     |
| All applicants     | Placed                        | 13,410 |