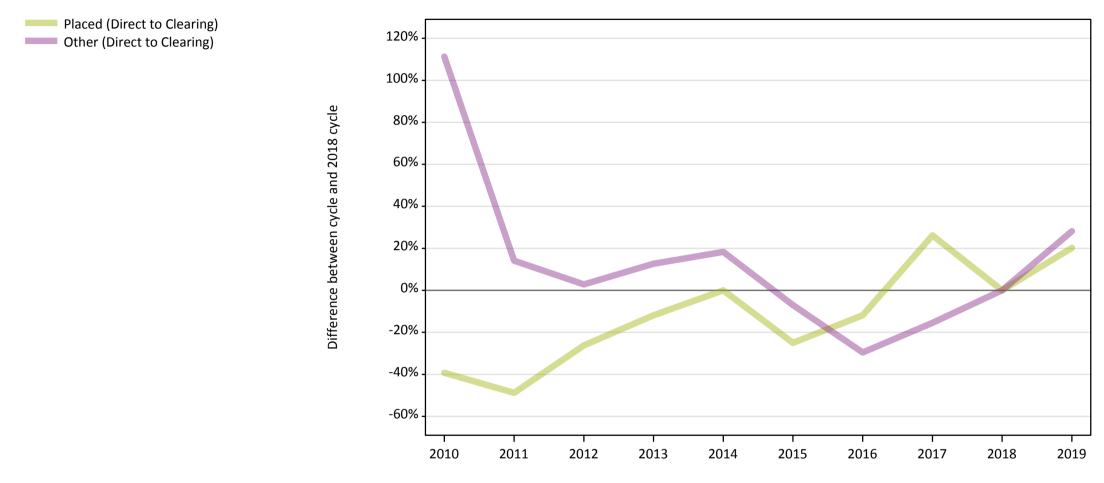

### **A.15 Direct to Clearing applicants from Northern Ireland: 13 days after A level results day** Direct to Clearing: difference between cycle and 2018 cycle

# A.17 Direct to Clearing applicants from Northern Ireland: 13 days after A level results day

Direct to Clearing: difference between cycle and 2018 cycle

| Applicant type Status                | 2010             | 2011 | 2012 | 2013 | 2014 | 2015 | 2016 | 2017 | 2018 | 2019 |
|--------------------------------------|------------------|------|------|------|------|------|------|------|------|------|
| Direct to Clearing Placed (Direct to | o Clearing) -39% | -49% | -26% | -12% | 0%   | -25% | -12% | 26%  | 0%   | 20%  |
| Other (Direct to                     | Clearing) 111%   | 14%  | 3%   | 13%  | 18%  | -7%  | -30% | -15% | 0%   | 28%  |