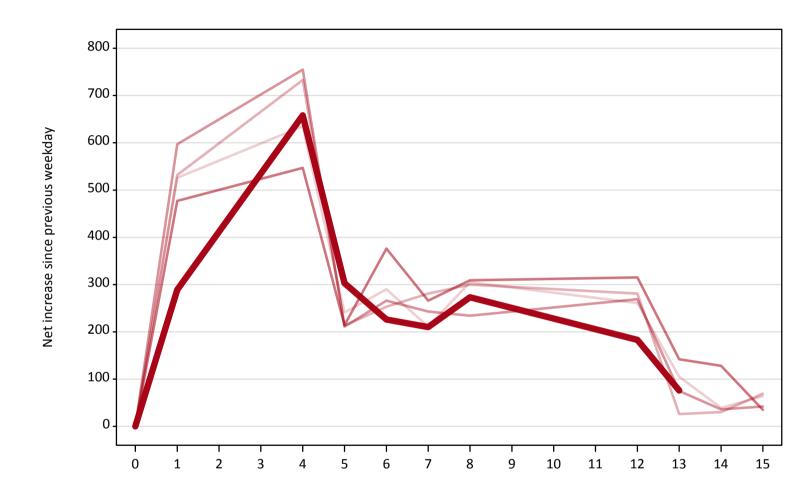

## **A.20 Placed through Clearing only: Daily net change (from Northern Ireland)** Net increase since previous weekday (2019 cycle up to 13 days after A level results day)

**A.21 Placed through Clearing only: Daily net change (from Northern Ireland)** Net increase since previous weekday (2019 cycle up to 13 days after A level results day)

| Applicant status, days since A level results day |    | 2015 | 2016 | 2017 | 2018 | 2019 |
|--------------------------------------------------|----|------|------|------|------|------|
| Placed through Clearing only                     | 0  | 0    | 0    | 0    | 0    | 0    |
|                                                  | 1  | 30   | 90   | 120  | 110  | 90   |
|                                                  | 4  | 230  | 260  | 320  | 220  | 230  |
|                                                  | 5  | 90   | 70   | 140  | 120  | 120  |
|                                                  | 6  | 110  | 100  | 130  | 120  | 110  |
|                                                  | 7  | 80   | 100  | 120  | 90   | 90   |
|                                                  | 8  | 60   | 70   | 80   | 80   | 70   |
|                                                  | 12 | 110  | 80   | 120  | 120  | 90   |
|                                                  | 13 | 50   | 50   | 30   | 40   | 50   |
|                                                  | 14 | 30   | 40   | 50   | 70   |      |
|                                                  | 15 | 50   | 40   | 30   | 30   |      |