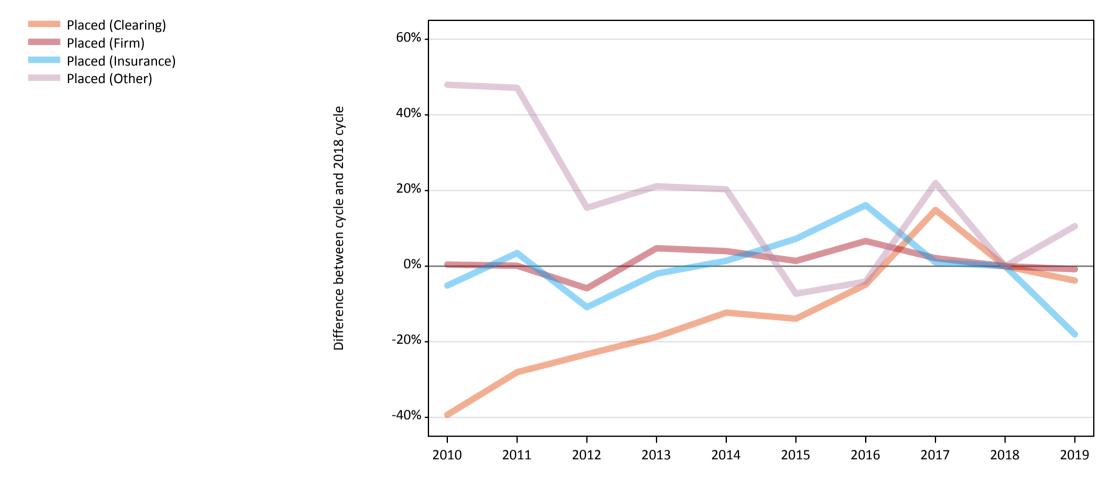

### **A.6 Placed main scheme applicants from Northern Ireland: 13 days after A level results day** All Main scheme placed routes (excluding Adjustment): difference between cycle and 2018 cycle

# A.8 Placed main scheme applicants from Northern Ireland: 13 days after A level results day

All Main scheme placed routes (excluding Adjustment): difference between cycle and 2018 cycle

| Applicant type | Status             | 2010 | 2011 | 2012 | 2013 | 2014 | 2015 | 2016 | 2017 | 2018 | 2019 |
|----------------|--------------------|------|------|------|------|------|------|------|------|------|------|
| Main scheme    | Placed (Clearing)  | -39% | -28% | -23% | -19% | -12% | -14% | -5%  | 15%  | 0%   | -4%  |
|                | Placed (Firm)      | 0%   | 0%   | -6%  | 5%   | 4%   | 1%   | 7%   | 2%   | 0%   | -1%  |
|                | Placed (Insurance) | -5%  | 3%   | -11% | -2%  | 1%   | 7%   | 16%  | 1%   | 0%   | -18% |
|                | Placed (Other)     | 48%  | 47%  | 15%  | 21%  | 20%  | -7%  | -4%  | 22%  | 0%   | 11%  |