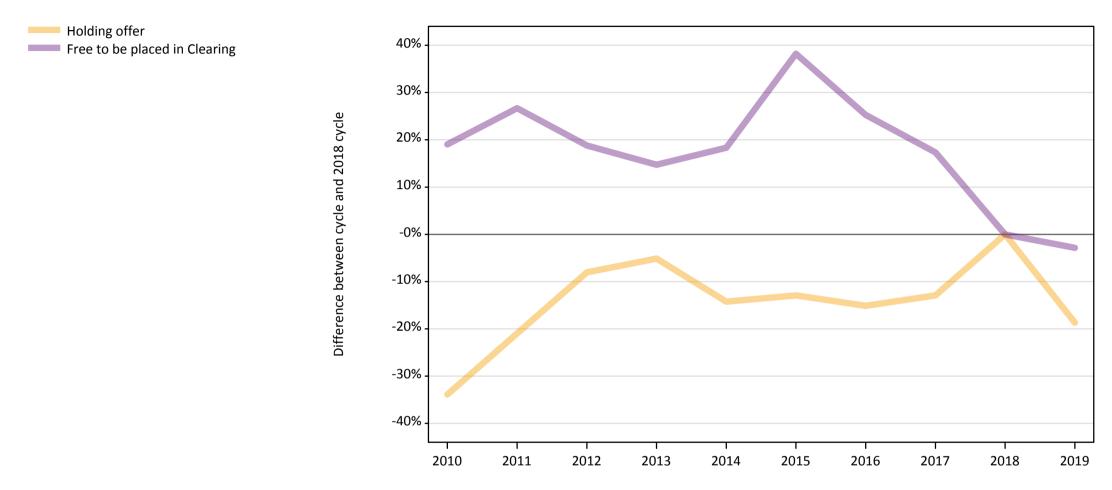

## **A.12 Main scheme applicants not currently placed from Northern Ireland: 13 days after A level results day** Applicants in unplaced states: difference between cycle and 2018 cycle

# A.14 Main scheme applicants not currently placed from Northern Ireland: 13 days after A level results day

Applicants in unplaced states: difference between cycle and 2018 cycle

| Applicant type | Status                        | 2010 | 2011 | 2012 | 2013 | 2014 | 2015 | 2016 | 2017 | 2018 | 2019 |
|----------------|-------------------------------|------|------|------|------|------|------|------|------|------|------|
| Main scheme    | Holding offer                 | -34% | -21% | -8%  | -5%  | -14% | -13% | -15% | -13% | 0%   | -19% |
|                | Free to be placed in Clearing | 19%  | 27%  | 19%  | 15%  | 18%  | 38%  | 25%  | 17%  | 0%   | -3%  |