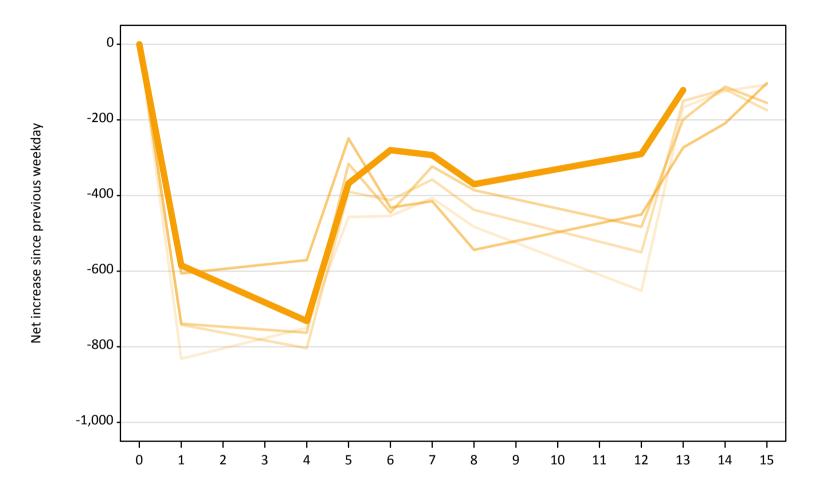

## **A.22 Holding Offer: Daily net change (from Northern Ireland)** Net increase since previous weekday (2019 cycle up to 13 days after A level results day)

# A.23 Holding Offer: Daily net change (from Northern Ireland)

Net increase since previous weekday (2019 cycle up to 13 days after A level results day)

| Applicant status, days since A level results day |    | 2015 | 2016 | 2017 | 2018 | 2019 |
|--------------------------------------------------|----|------|------|------|------|------|
| Holding Offer                                    | 0  | 0    | 0    | 0    | 0    | 0    |
|                                                  | 1  | -830 | -740 | -740 | -610 | -590 |
|                                                  | 4  | -750 | -800 | -760 | -570 | -730 |
|                                                  | 5  | -460 | -390 | -320 | -250 | -370 |
|                                                  | 6  | -450 | -410 | -450 | -430 | -280 |
|                                                  | 7  | -410 | -360 | -320 | -420 | -290 |
|                                                  | 8  | -480 | -440 | -390 | -540 | -370 |
|                                                  | 12 | -650 | -550 | -480 | -450 | -290 |
|                                                  | 13 | -170 | -150 | -200 | -270 | -120 |
|                                                  | 14 | -120 | -120 | -110 | -210 |      |
|                                                  | 15 | -110 | -170 | -160 | -100 |      |