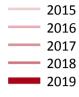

## **A.18 All Placed: Daily net change (from Northern Ireland)** Net increase since previous weekday (2019 cycle up to 13 days after A level results day)

**A.19 All Placed: Daily net change (from Northern Ireland)** Net increase since previous weekday (2019 cycle up to 13 days after A level results day)

| Applicant status, days si | ince A level results day | 2015 | 2016 | 2017 | 2018 | 2019 |
|---------------------------|--------------------------|------|------|------|------|------|
| All Placed                | 0                        | 0    | 0    | 0    | 0    | 0    |
|                           | 1                        | 530  | 530  | 600  | 480  | 290  |
|                           | 4                        | 640  | 730  | 760  | 550  | 660  |
|                           | 5                        | 240  | 210  | 210  | 210  | 300  |
|                           | 6                        | 290  | 250  | 270  | 380  | 230  |
|                           | 7                        | 210  | 280  | 240  | 270  | 210  |
|                           | 8                        | 310  | 300  | 230  | 310  | 270  |
|                           | 12                       | 260  | 280  | 270  | 320  | 180  |
|                           | 13                       | 110  | 30   | 80   | 140  | 80   |
|                           | 14                       | 40   | 30   | 40   | 130  |      |
|                           | 15                       | 60   | 70   | 40   | 40   |      |