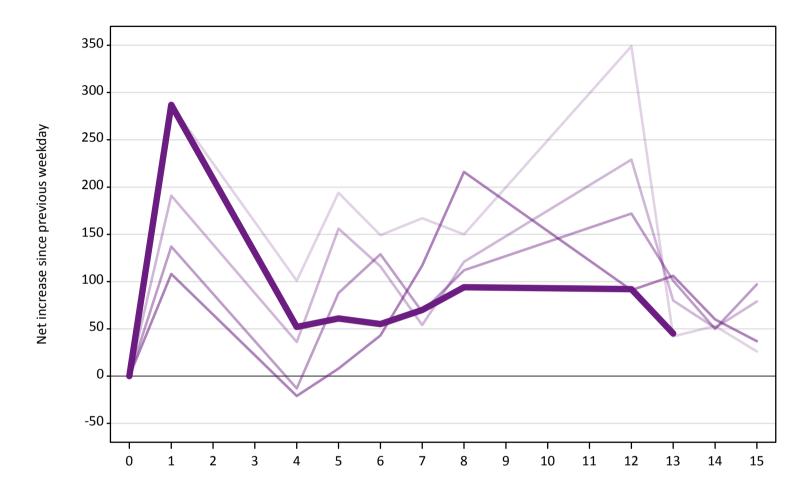

## **A.24 Free to be placed in Clearing: Daily net change (from Northern Ireland)** Net increase since previous weekday (2019 cycle up to 13 days after A level results day)

**A.25 Free to be placed in Clearing: Daily net change (from Northern Ireland)** Net increase since previous weekday (2019 cycle up to 13 days after A level results day)

| Applicant status, days since A level results day |    | 2015 | 2016 | 2017 | 2018 | 2019 |
|--------------------------------------------------|----|------|------|------|------|------|
| Free to be placed in Clearing                    | 0  | 0    | 0    | 0    | 0    | 0    |
|                                                  | 1  | 290  | 190  | 140  | 110  | 290  |
|                                                  | 4  | 100  | 40   | -10  | -20  | 50   |
|                                                  | 5  | 190  | 160  | 90   | 10   | 60   |
|                                                  | 6  | 150  | 120  | 130  | 40   | 60   |
|                                                  | 7  | 170  | 50   | 70   | 120  | 70   |
|                                                  | 8  | 150  | 120  | 110  | 220  | 90   |
|                                                  | 12 | 350  | 230  | 170  | 90   | 90   |
|                                                  | 13 | 40   | 80   | 100  | 110  | 50   |
|                                                  | 14 | 50   | 50   | 50   | 60   |      |
|                                                  | 15 | 30   | 80   | 100  | 40   |      |