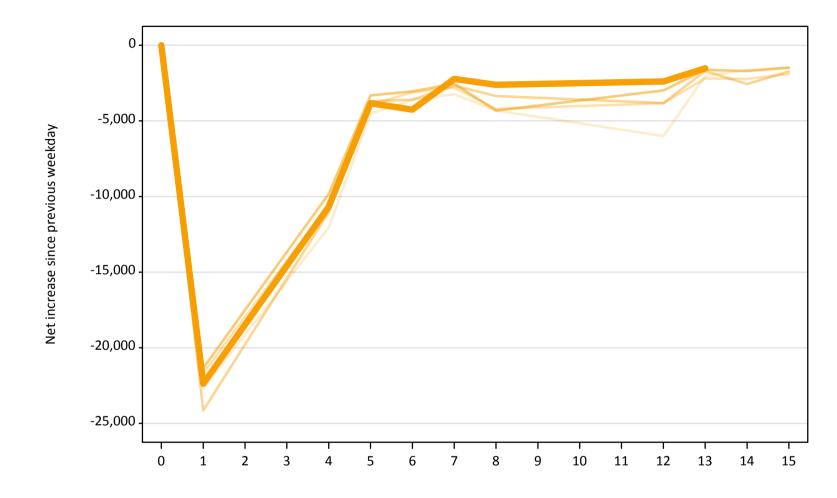

# A.22 Holding Offer: Daily net change (from the UK)

Net increase since previous weekday (2019 cycle up to 13 days after A level results day)

A.23 Holding Offer: Daily net change (from the UK)
Net increase since previous weekday (2019 cycle up to 13 days after A level results day)

| Applicant status, days since A level results day |    | 2015    | 2016    | 2017    | 2018    | 2019    |
|--------------------------------------------------|----|---------|---------|---------|---------|---------|
| Holding Offer                                    | 0  | 0       | 0       | 0       | 0       | 0       |
|                                                  | 1  | -22,670 | -21,650 | -24,140 | -21,330 | -22,370 |
|                                                  | 4  | -12,050 | -10,570 | -11,040 | -9,830  | -10,670 |
|                                                  | 5  | -4,510  | -3,920  | -3,690  | -3,320  | -3,840  |
|                                                  | 6  | -3,610  | -3,110  | -3,600  | -3,040  | -4,250  |
|                                                  | 7  | -3,230  | -2,790  | -2,670  | -2,540  | -2,220  |
|                                                  | 8  | -4,310  | -4,200  | -3,360  | -4,320  | -2,620  |
|                                                  | 12 | -6,000  | -3,830  | -3,830  | -2,980  | -2,390  |
|                                                  | 13 | -2,030  | -2,190  | -1,700  | -1,620  | -1,520  |
|                                                  | 14 | -1,640  | -2,220  | -2,560  | -1,700  |         |
|                                                  | 15 | -1,470  | -1,900  | -1,740  | -1,480  |         |