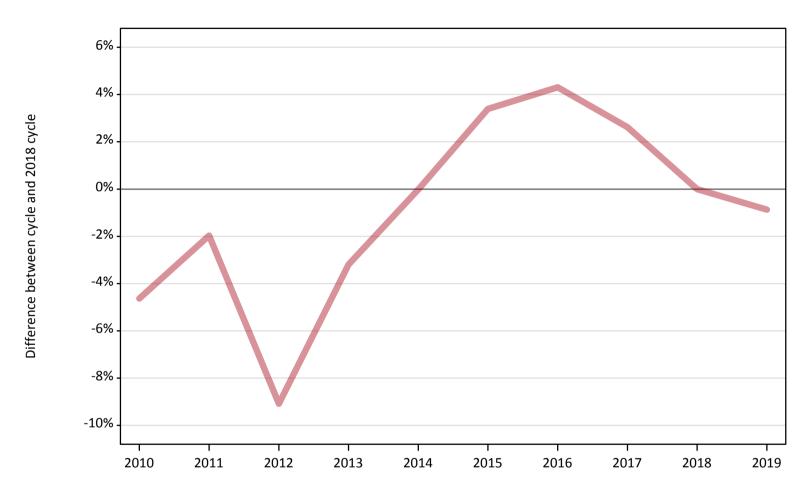

### A.5 All placed applicants from the UK: 13 days after A level results day

All placed applicants: difference between cycle and 2018 cycle

| Applicant type Status | 2010 | 2011 | 2012 | 2013 | 2014 | 2015 | 2016 | 2017 | 2018 | 2019 |
|-----------------------|------|------|------|------|------|------|------|------|------|------|
| All applicants Placed | -5%  | -2%  | -9%  | -3%  | -0%  | 3%   | 4%   | 3%   | 0%   | -1%  |