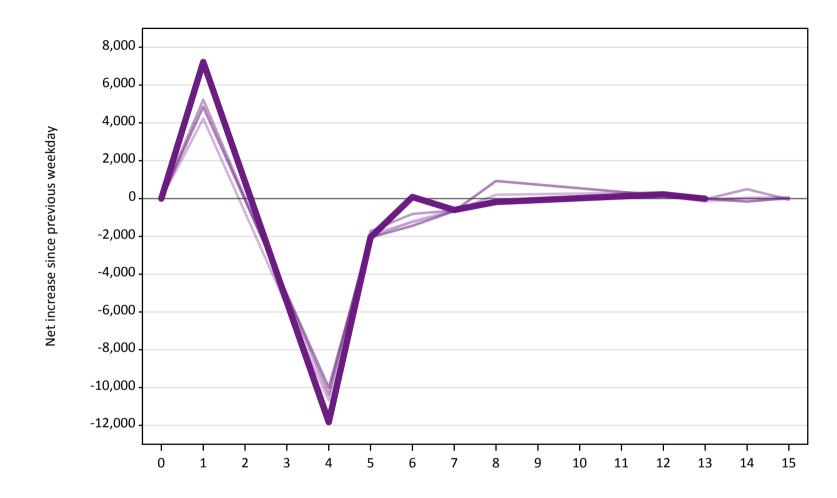

# A.24 Free to be placed in Clearing: Daily net change (from the UK)

Net increase since previous weekday (2019 cycle up to 13 days after A level results day)

A.25 Free to be placed in Clearing: Daily net change (from the UK)

Net increase since previous weekday (2019 cycle up to 13 days after A level results day)

| Applicant status, days since A level results day |    | 2015    | 2016    | 2017    | 2018    | 2019    |
|--------------------------------------------------|----|---------|---------|---------|---------|---------|
| Free to be placed in Clearing                    | 0  | 0       | 0       | 0       | 0       | 0       |
|                                                  | 1  | 7,260   | 4,220   | 5,230   | 4,850   | 7,220   |
|                                                  | 4  | -11,400 | -10,680 | -10,370 | -10,000 | -11,830 |
|                                                  | 5  | -2,100  | -1,900  | -1,730  | -2,050  | -2,060  |
|                                                  | 6  | -1,180  | -1,260  | -820    | -1,450  | 80      |
|                                                  | 7  | -610    | -660    | -630    | -660    | -610    |
|                                                  | 8  | -150    | 200     | -130    | 920     | -180    |
|                                                  | 12 | 150     | 320     | 190     | 160     | 220     |
|                                                  | 13 | -170    | -50     | -40     | 0       | -10     |
|                                                  | 14 | -50     | 40      | 500     | -160    |         |
|                                                  | 15 | -40     | 60      | -50     | 30      |         |