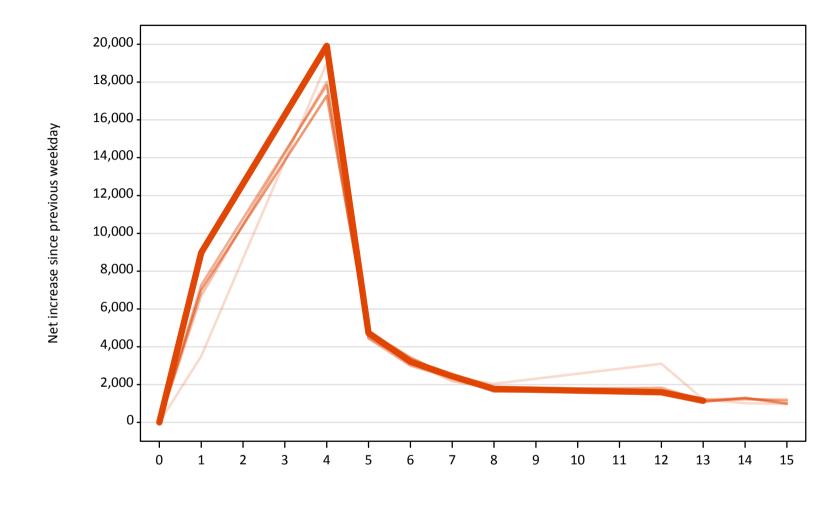

# A.18 All Placed: Daily net change (from the UK)

Net increase since previous weekday (2019 cycle up to 13 days after A level results day)

A.19 All Placed: Daily net change (from the UK)
Net increase since previous weekday (2019 cycle up to 13 days after A level results day)

| Applicant status, days | since A level results day | 2015   | 2016   | 2017   | 2018   | 2019   |
|------------------------|---------------------------|--------|--------|--------|--------|--------|
| All Placed             | 0                         | 0      | 0      | 0      | 0      | 0      |
|                        | 1                         | 15,350 | 17,510 | 19,030 | 16,620 | 15,490 |
|                        | 4                         | 24,730 | 22,470 | 22,670 | 21,010 | 24,010 |
|                        | 5                         | 7,020  | 6,140  | 5,840  | 5,870  | 6,510  |
|                        | 6                         | 5,070  | 4,660  | 4,710  | 4,810  | 4,800  |
|                        | 7                         | 4,060  | 3,630  | 3,570  | 3,500  | 3,300  |
|                        | 8                         | 4,720  | 4,090  | 3,670  | 3,600  | 3,240  |
|                        | 12                        | 6,240  | 3,530  | 3,840  | 3,020  | 2,490  |
|                        | 13                        | 2,310  | 2,200  | 1,780  | 1,720  | 1,800  |
|                        | 14                        | 1,810  | 2,260  | 2,200  | 2,030  |        |
|                        | 15                        | 1,680  | 1,920  | 1,970  | 1,530  |        |