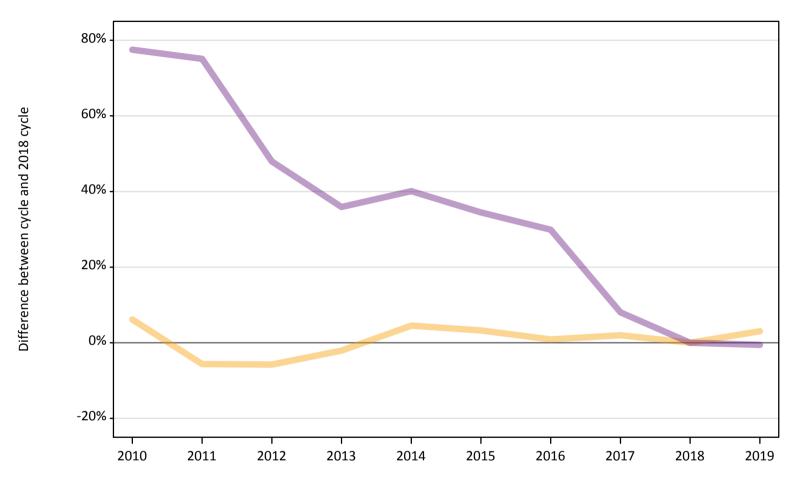

### A.14 Main scheme applicants not currently placed from the UK: 13 days after A level results day

Applicants in unplaced states: difference between cycle and 2018 cycle

| Applicant type | Status                        | 2010 | 2011 | 2012 | 2013 | 2014 | 2015 | 2016 | 2017 | 2018 | 2019 |
|----------------|-------------------------------|------|------|------|------|------|------|------|------|------|------|
| Main scheme    | Holding offer                 | 6%   | -6%  | -6%  | -2%  | 5%   | 3%   | 1%   | 2%   | 0%   | 3%   |
|                | Free to be placed in Clearing | 77%  | 75%  | 48%  | 36%  | 40%  | 34%  | 30%  | 8%   | 0%   | -1%  |

### A.17 Direct to Clearing applicants from the UK: 13 days after A level results day

Direct to Clearing: difference between cycle and 2018 cycle

| Applicant type     | Status                      | 2010 | 2011 | 2012 | 2013 | 2014 | 2015 | 2016 | 2017 | 2018 | 2019 |
|--------------------|-----------------------------|------|------|------|------|------|------|------|------|------|------|
| Direct to Clearing | Placed (Direct to Clearing) | -58% | -52% | -38% | -21% | -30% | -20% | -14% | -8%  | 0%   | 7%   |
|                    | Other (Direct to Clearing)  | 15%  | 11%  | -7%  | 5%   | -5%  | 5%   | 2%   | 6%   | 0%   | 13%  |