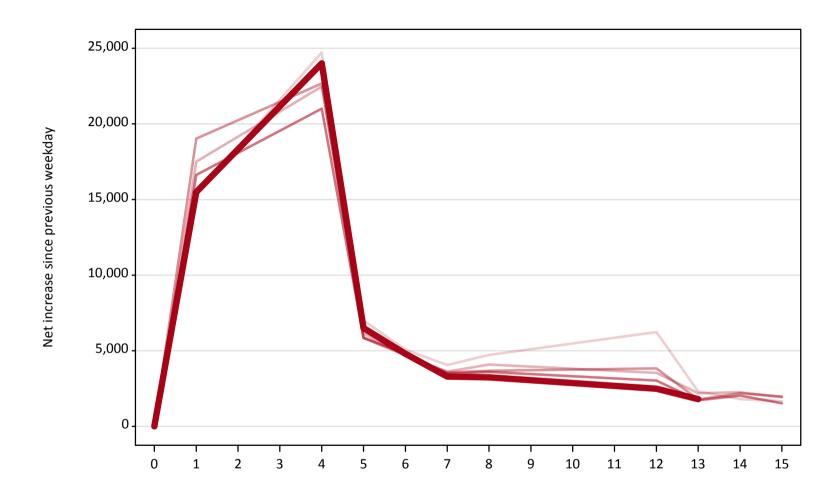

# A.18 All Placed: Daily net change (from the UK)

Net increase since previous weekday (2019 cycle up to 13 days after A level results day)

A.19 All Placed: Daily net change (from the UK)
Net increase since previous weekday (2019 cycle up to 13 days after A level results day)

| Applicant status, days | since A level results day | 2015   | 2016   | 2017   | 2018   | 2019   |
|------------------------|---------------------------|--------|--------|--------|--------|--------|
| All Placed             | 0                         | 0      | 0      | 0      | 0      | 0      |
|                        | 1                         | 15,350 | 17,510 | 19,030 | 16,620 | 15,490 |
|                        | 4                         | 24,730 | 22,470 | 22,670 | 21,010 | 24,010 |
|                        | 5                         | 7,020  | 6,140  | 5,840  | 5,870  | 6,510  |
|                        | 6                         | 5,070  | 4,660  | 4,710  | 4,810  | 4,800  |
|                        | 7                         | 4,060  | 3,630  | 3,570  | 3,500  | 3,300  |
|                        | 8                         | 4,720  | 4,090  | 3,670  | 3,600  | 3,240  |
|                        | 12                        | 6,240  | 3,530  | 3,840  | 3,020  | 2,490  |
|                        | 13                        | 2,310  | 2,200  | 1,780  | 1,720  | 1,800  |
|                        | 14                        | 1,810  | 2,260  | 2,200  | 2,030  |        |
|                        | 15                        | 1,680  | 1,920  | 1,970  | 1,530  |        |