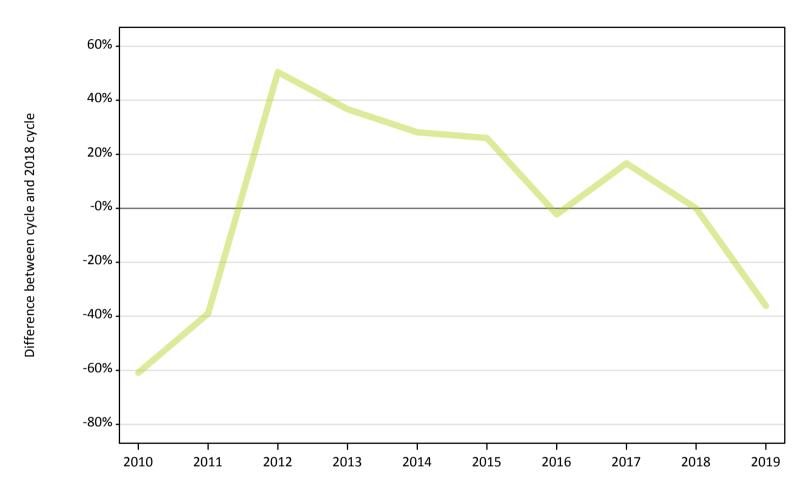

#### A.10 Main scheme applicants placed through adjustment: 13 days after A level results day

Placed through adjustment: applicants at 13 days after A level results day

| Applicant type Status           | 2010 | 2011 | 2012  | 2013  | 2014  | 2015  | 2016 | 2017 | 2018 | 2019 |
|---------------------------------|------|------|-------|-------|-------|-------|------|------|------|------|
| Main scheme Placed (Adjustment) | 330  | 510  | 1,260 | 1,140 | 1,070 | 1,050 | 820  | 970  | 830  | 530  |

#### A.11 Main scheme applicants placed through adjustment: 13 days after A level results day

Placed through adjustment: difference between cycle and 2018 cycle

| Applicant type Status           | 2010 | 2011 | 2012 | 2013 | 2014 | 2015 | 2016 | 2017 | 2018 | 2019 |
|---------------------------------|------|------|------|------|------|------|------|------|------|------|
| Main scheme Placed (Adjustment) | -61% | -39% | 50%  | 37%  | 28%  | 26%  | -2%  | 17%  | 0%   | -36% |