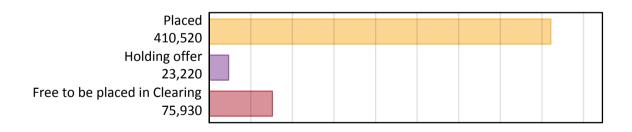

### A.1 Applicants by type and status from the UK, 2019 cycle

| Status                       | 2019                                                                                                                                                                        |
|------------------------------|-----------------------------------------------------------------------------------------------------------------------------------------------------------------------------|
| Placed (Clearing)            | 40,030                                                                                                                                                                      |
| Placed (Adjustment)          | 530                                                                                                                                                                         |
| Placed (Firm)                | 322,020                                                                                                                                                                     |
| Placed (Insurance)           | 27,750                                                                                                                                                                      |
| Placed (Other)               | 10,380                                                                                                                                                                      |
| Holding offer                | 23,220                                                                                                                                                                      |
| ree to be placed in Clearing | 75,930                                                                                                                                                                      |
| Placed (Direct to Clearing)  | 9,820                                                                                                                                                                       |
| Other (Direct to Clearing)   | 7,440                                                                                                                                                                       |
| Placed                       | 410,520                                                                                                                                                                     |
|                              | Status Placed (Clearing) Placed (Adjustment) Placed (Firm) Placed (Insurance) Placed (Other) Holding offer Free to be placed in Clearing Placed (Direct to Clearing) Placed |

# A.2 Summary of applicants who are placed, holding offers or free to be placed in Clearing ( the UK )

All placed applicants: difference between cycle and 2018 cycle

Placed