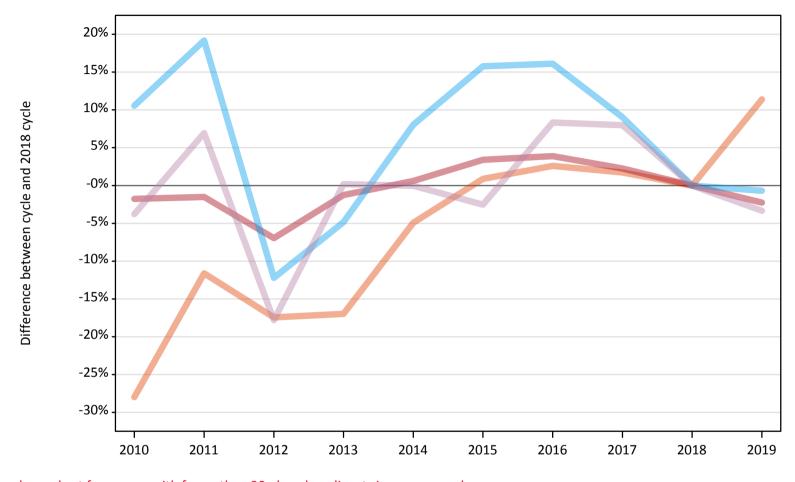

### A.8 Placed main scheme applicants from the UK: 13 days after A level results day

All Main scheme placed routes (excluding Adjustment): difference between cycle and 2018 cycle

| Applicant type | Status             | 2010 | 2011 | 2012 | 2013 | 2014 | 2015 | 2016 | 2017 | 2018 | 2019 |
|----------------|--------------------|------|------|------|------|------|------|------|------|------|------|
| Main scheme    | Placed (Clearing)  | -28% | -12% | -17% | -17% | -5%  | 1%   | 3%   | 2%   | 0%   | 11%  |
|                | Placed (Firm)      | -2%  | -2%  | -7%  | -1%  | 1%   | 3%   | 4%   | 2%   | 0%   | -2%  |
|                | Placed (Insurance) | 11%  | 19%  | -12% | -5%  | 8%   | 16%  | 16%  | 9%   | 0%   | -1%  |
|                | Placed (Other)     | -4%  | 7%   | -18% | 0%   | -0%  | -3%  | 8%   | 8%   | 0%   | -3%  |