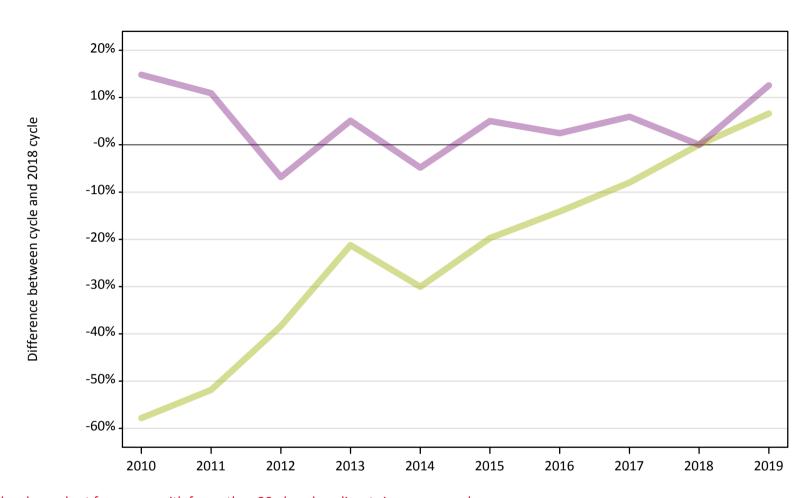

# A.2 Summary of applicants who are placed, holding offers or free to be placed in Clearing ( the UK )

All placed applicants: difference between cycle and 2018 cycle

Placed

### A.5 All placed applicants from the UK: 13 days after A level results day

All placed applicants: difference between cycle and 2018 cycle

| Applicant type Status | 2010 | 2011 | 2012 | 2013 | 2014 | 2015 | 2016 | 2017 | 2018 | 2019 |
|-----------------------|------|------|------|------|------|------|------|------|------|------|
| All applicants Placed | -5%  | -2%  | -9%  | -3%  | -0%  | 3%   | 4%   | 3%   | 0%   | -1%  |