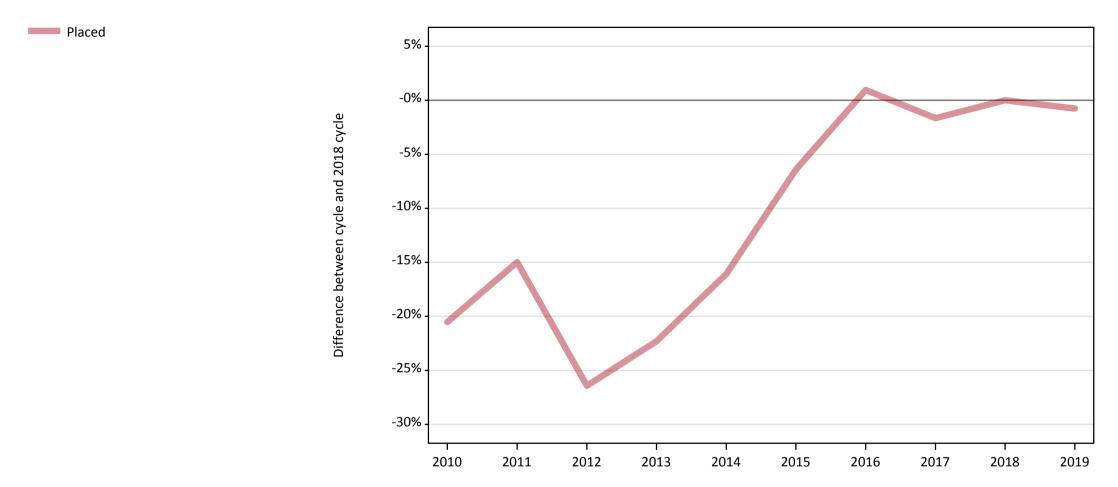

#### **A.3 All placed applicants from the EU - excluding UK: 13 days after A level results day** All placed applicants: difference between cycle and 2018 cycle

# A.5 All placed applicants from the EU - excluding UK: 13 days after A level results day

All placed applicants: difference between cycle and 2018 cycle

| Applicant type | Status | 2010 | 2011 | 2012 | 2013 | 2014 | 2015 | 2016 | 2017 | 2018 | 2019 |
|----------------|--------|------|------|------|------|------|------|------|------|------|------|
| All applicants | Placed | -21% | -15% | -26% | -22% | -16% | -6%  | 1%   | -2%  | 0%   | -1%  |