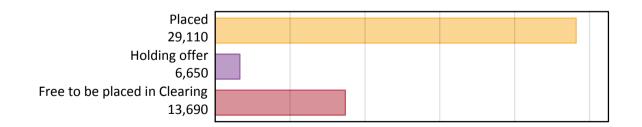

#### A.2 Summary of applicants who are placed, holding offers or free to be placed in Clearing (the EU - excluding UK)

### A.1 Applicants by type and status from the EU - excluding UK, 2019 cycle

| Applicant type     | Status                        | 2019   |
|--------------------|-------------------------------|--------|
| Main scheme        | Placed (Clearing)             | 1,450  |
|                    | Placed (Adjustment)           | 20     |
|                    | Placed (Firm)                 | 23,840 |
|                    | Placed (Insurance)            | 2,110  |
|                    | Placed (Other)                | 1,270  |
|                    | Holding offer                 | 6,650  |
|                    | Free to be placed in Clearing | 13,690 |
| Direct to Clearing | Placed (Direct to Clearing)   | 420    |
|                    | Other (Direct to Clearing)    | 390    |
| All applicants     | Placed                        | 29,110 |