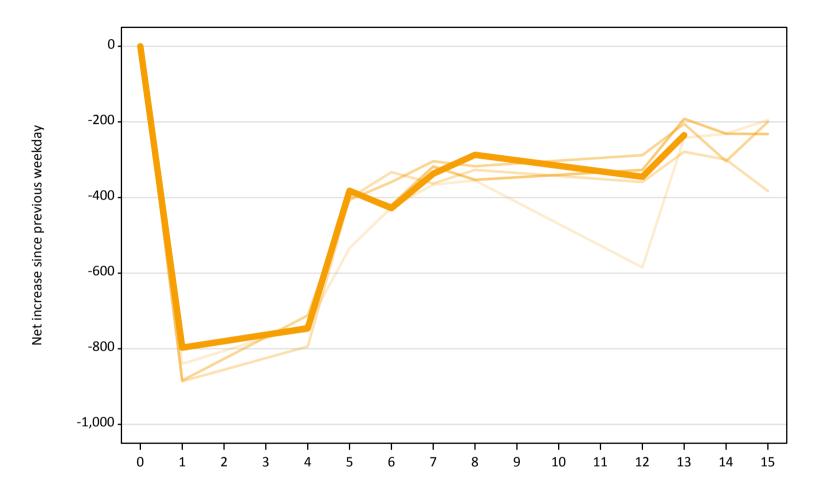

#### **A.22 Holding Offer: Daily net change (from the EU - excluding UK)** Net increase since previous weekday (2019 cycle up to 13 days after A level results day)

**A.23 Holding Offer: Daily net change (from the EU - excluding UK)** Net increase since previous weekday (2019 cycle up to 13 days after A level results day)

| Applicant status, days sir | nce A level results day | 2015 | 2016 | 2017 | 2018 | 2019 |
|----------------------------|-------------------------|------|------|------|------|------|
| Holding Offer              | 0                       | 0    | 0    | 0    | 0    | 0    |
|                            | 1                       | -840 | -890 | -880 | -800 | -800 |
|                            | 4                       | -740 | -790 | -710 | -750 | -750 |
|                            | 5                       | -530 | -400 | -410 | -380 | -380 |
|                            | 6                       | -430 | -330 | -360 | -420 | -430 |
|                            | 7                       | -370 | -360 | -300 | -320 | -340 |
|                            | 8                       | -360 | -330 | -320 | -350 | -290 |
|                            | 12                      | -590 | -360 | -290 | -330 | -350 |
|                            | 13                      | -240 | -280 | -210 | -190 | -240 |
|                            | 14                      | -230 | -300 | -300 | -230 |      |
|                            | 15                      | -200 | -380 | -200 | -230 |      |