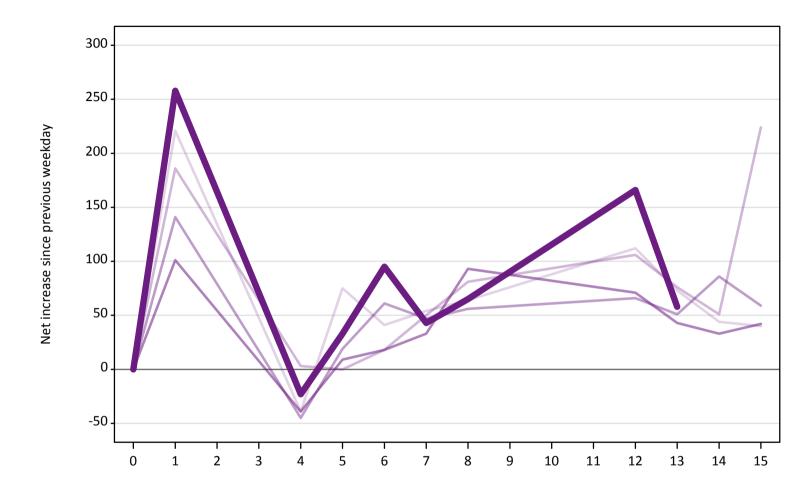

#### **A.24 Free to be placed in Clearing: Daily net change (from the EU - excluding UK)** Net increase since previous weekday (2019 cycle up to 13 days after A level results day)

**A.25 Free to be placed in Clearing: Daily net change (from the EU - excluding UK)** Net increase since previous weekday (2019 cycle up to 13 days after A level results day)

| Applicant status, days since A level results day |    | 2015 | 2016 | 2017 | 2018 | 2019 |
|--------------------------------------------------|----|------|------|------|------|------|
| Free to be placed in Clearing                    | 0  | 0    | 0    | 0    | 0    | 0    |
|                                                  | 1  | 220  | 190  | 140  | 100  | 260  |
|                                                  | 4  | -40  | 0    | -50  | -40  | -20  |
|                                                  | 5  | 80   | 0    | 20   | 10   | 30   |
|                                                  | 6  | 40   | 20   | 60   | 20   | 100  |
|                                                  | 7  | 50   | 50   | 50   | 30   | 40   |
|                                                  | 8  | 60   | 80   | 60   | 90   | 70   |
|                                                  | 12 | 110  | 110  | 70   | 70   | 170  |
|                                                  | 13 | 70   | 80   | 50   | 40   | 60   |
|                                                  | 14 | 40   | 50   | 90   | 30   |      |
|                                                  | 15 | 40   | 220  | 60   | 40   |      |