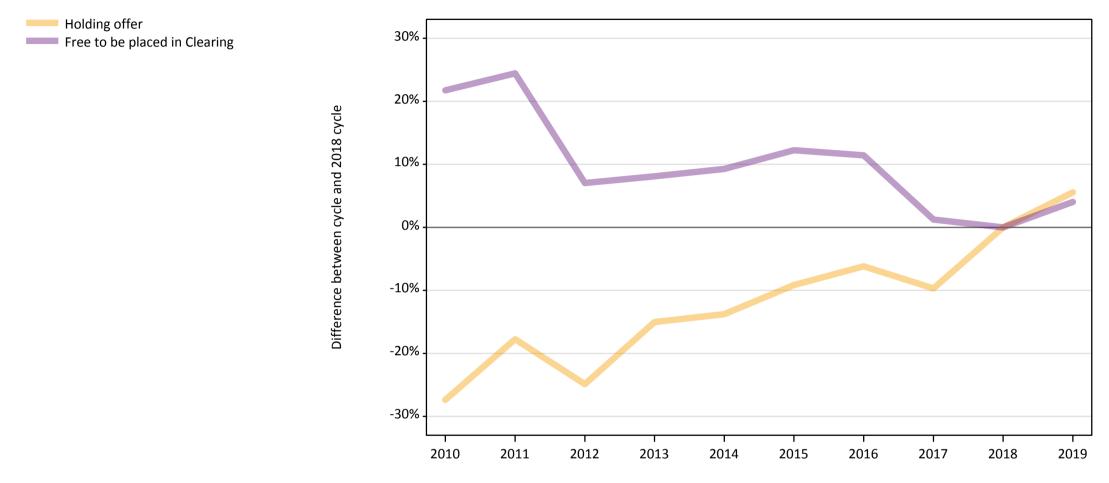

# **A.12** Main scheme applicants not currently placed from the EU - excluding UK: 13 days after A level results day Applicants in unplaced states: difference between cycle and 2018 cycle

### A.14 Main scheme applicants not currently placed from the EU - excluding UK: 13 days after A level results day

Applicants in unplaced states: difference between cycle and 2018 cycle

| Applicant type | Status                        | 2010 | 2011 | 2012 | 2013 | 2014 | 2015 | 2016 | 2017 | 2018 | 2019 |
|----------------|-------------------------------|------|------|------|------|------|------|------|------|------|------|
| Main scheme    | Holding offer                 | -27% | -18% | -25% | -15% | -14% | -9%  | -6%  | -10% | 0%   | 6%   |
|                | Free to be placed in Clearing | 22%  | 24%  | 7%   | 8%   | 9%   | 12%  | 11%  | 1%   | 0%   | 4%   |