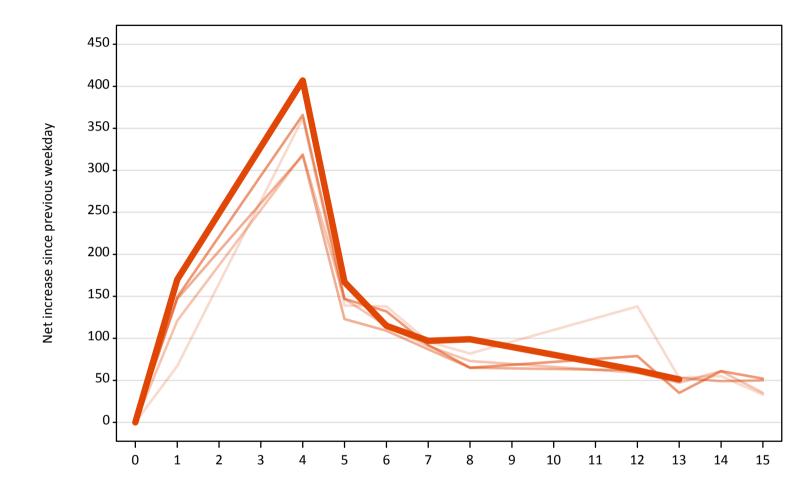

#### **A.20 Placed through Clearing only: Daily net change (from the EU - excluding UK)** Net increase since previous weekday (2019 cycle up to 13 days after A level results day)

**A.21 Placed through Clearing only: Daily net change (from the EU - excluding UK)** Net increase since previous weekday (2019 cycle up to 13 days after A level results day)

| Applicant status, days since A level results day |    | 2015 | 2016 | 2017 | 2018 | 2019 |
|--------------------------------------------------|----|------|------|------|------|------|
| Placed through Clearing only                     | 0  | 0    | 0    | 0    | 0    | 0    |
|                                                  | 1  | 70   | 120  | 150  | 150  | 170  |
|                                                  | 4  | 360  | 320  | 320  | 370  | 410  |
|                                                  | 5  | 140  | 150  | 120  | 150  | 170  |
|                                                  | 6  | 140  | 120  | 110  | 130  | 120  |
|                                                  | 7  | 100  | 90   | 90   | 90   | 100  |
|                                                  | 8  | 80   | 70   | 70   | 70   | 100  |
|                                                  | 12 | 140  | 60   | 60   | 80   | 60   |
|                                                  | 13 | 50   | 50   | 50   | 40   | 50   |
|                                                  | 14 | 60   | 60   | 50   | 60   |      |
|                                                  | 15 | 30   | 40   | 50   | 50   |      |