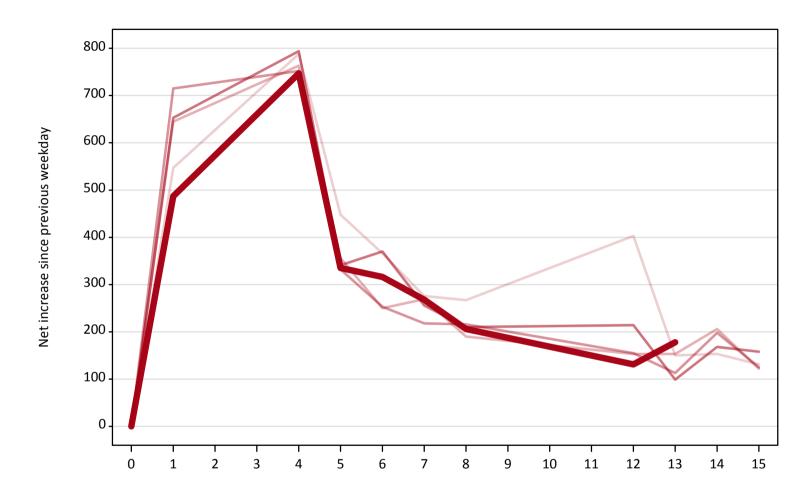

#### **A.18 All Placed: Daily net change (from the EU - excluding UK)** Net increase since previous weekday (2019 cycle up to 13 days after A level results day)

**A.19 All Placed: Daily net change (from the EU - excluding UK)** Net increase since previous weekday (2019 cycle up to 13 days after A level results day)

| Applicant status, days | since A level results day | 2015 | 2016 | 2017 | 2018 | 2019 |
|------------------------|---------------------------|------|------|------|------|------|
| All Placed             | 0                         | 0    | 0    | 0    | 0    | 0    |
|                        | 1                         | 550  | 650  | 720  | 650  | 490  |
|                        | 4                         | 790  | 760  | 750  | 790  | 750  |
|                        | 5                         | 450  | 360  | 330  | 340  | 340  |
|                        | 6                         | 370  | 250  | 250  | 370  | 320  |
|                        | 7                         | 280  | 270  | 220  | 260  | 270  |
|                        | 8                         | 270  | 190  | 220  | 210  | 210  |
|                        | 12                        | 400  | 150  | 160  | 210  | 130  |
|                        | 13                        | 150  | 150  | 110  | 100  | 180  |
|                        | 14                        | 150  | 210  | 200  | 170  |      |
|                        | 15                        | 130  | 120  | 130  | 160  |      |