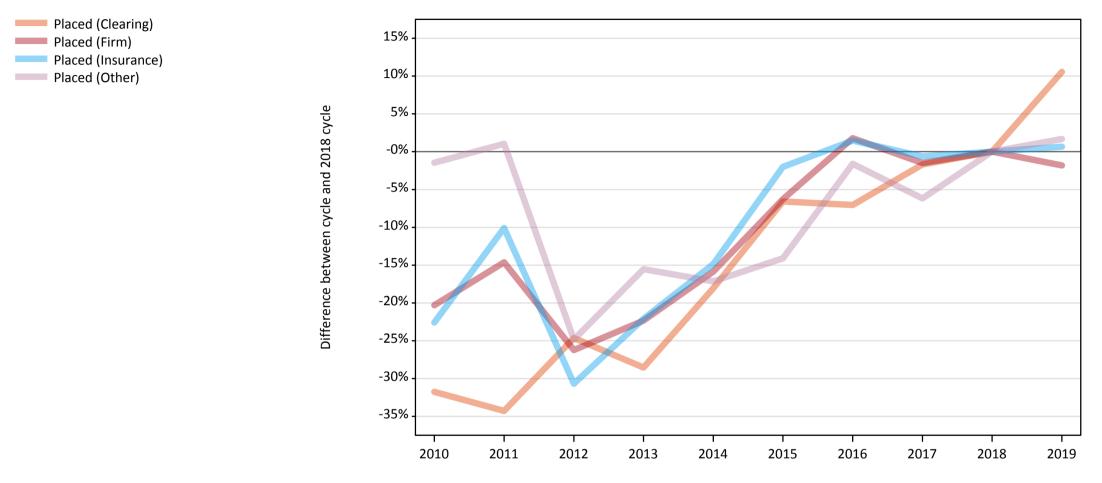

#### **A.6 Placed main scheme applicants from the EU - excluding UK: 13 days after A level results day** All Main scheme placed routes (excluding Adjustment): difference between cycle and 2018 cycle

# A.8 Placed main scheme applicants from the EU - excluding UK: 13 days after A level results day

All Main scheme placed routes (excluding Adjustment): difference between cycle and 2018 cycle

| Applicant type | Status             | 2010 | 2011 | 2012 | 2013 | 2014 | 2015 | 2016 | 2017 | 2018 | 2019 |
|----------------|--------------------|------|------|------|------|------|------|------|------|------|------|
| Main scheme    | Placed (Clearing)  | -32% | -34% | -25% | -29% | -18% | -7%  | -7%  | -2%  | 0%   | 11%  |
|                | Placed (Firm)      | -20% | -15% | -26% | -22% | -16% | -6%  | 2%   | -1%  | 0%   | -2%  |
|                | Placed (Insurance) | -23% | -10% | -31% | -22% | -15% | -2%  | 1%   | -1%  | 0%   | 1%   |
|                | Placed (Other)     | -1%  | 1%   | -25% | -16% | -17% | -14% | -2%  | -6%  | 0%   | 2%   |