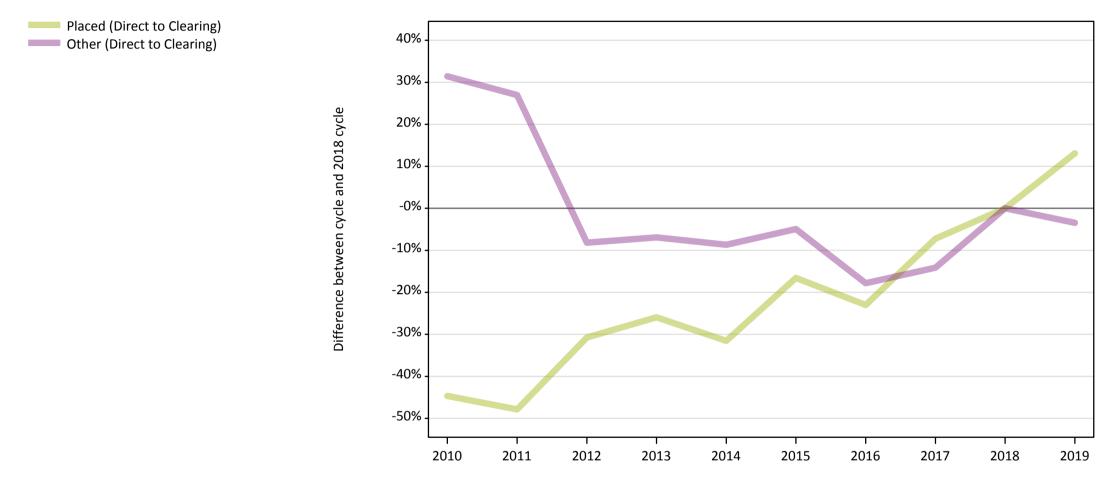

#### **A.15 Direct to Clearing applicants from the EU - excluding UK: 13 days after A level results day** Direct to Clearing: difference between cycle and 2018 cycle

### A.17 Direct to Clearing applicants from the EU - excluding UK: 13 days after A level results day

Direct to Clearing: difference between cycle and 2018 cycle

| Applicant type     | Status                      | 2010 | 2011 | 2012 | 2013 | 2014 | 2015 | 2016 | 2017 | 2018 | 2019 |
|--------------------|-----------------------------|------|------|------|------|------|------|------|------|------|------|
| Direct to Clearing | Placed (Direct to Clearing) | -45% | -48% | -31% | -26% | -32% | -17% | -23% | -7%  | 0%   | 13%  |
|                    | Other (Direct to Clearing)  | 31%  | 27%  | -8%  | -7%  | -9%  | -5%  | -18% | -14% | 0%   | -3%  |