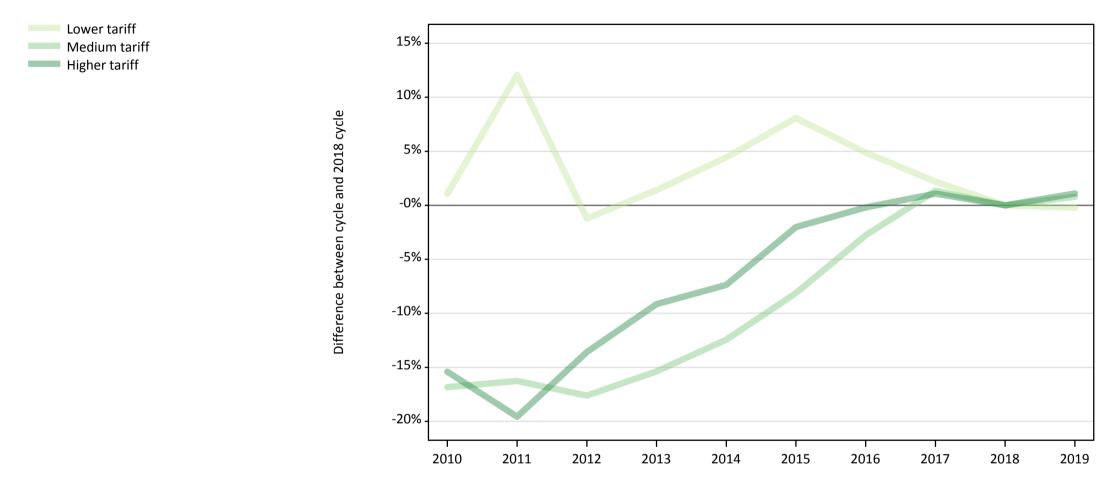

## **T.9 Placed 18 year old applicants from the UK by tariff group: 13 days after A level results day** Placed 18 year old applicants: change relative to 2018 cycle totals

# T.11 Placed 18 year old applicants from the UK by tariff group: 13 days after A level results day

Placed 18 year old applicants: change relative to 2018 cycle totals

| Applicant Status | Tariff group  | 2010 | 2011 | 2012 | 2013 | 2014 | 2015 | 2016 | 2017 | 2018 | 2019 |
|------------------|---------------|------|------|------|------|------|------|------|------|------|------|
| Placed           | Lower tariff  | 1%   | 12%  | -1%  | 1%   | 4%   | 8%   | 5%   | 2%   | 0%   | -0%  |
|                  | Medium tariff | -17% | -16% | -18% | -15% | -12% | -8%  | -3%  | 1%   | 0%   | 1%   |
|                  | Higher tariff | -15% | -20% | -14% | -9%  | -7%  | -2%  | -0%  | 1%   | 0%   | 1%   |