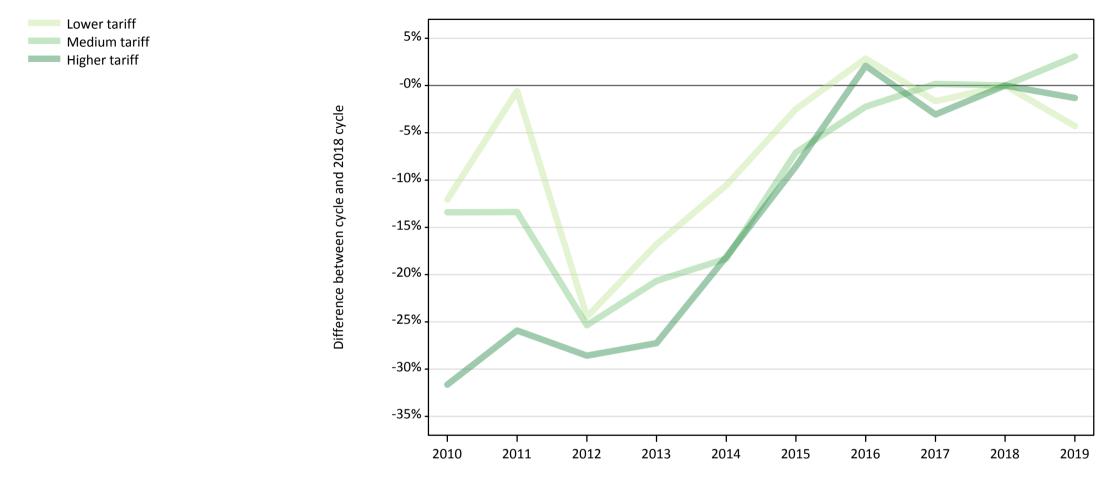

## **T.13 Placed applicants from the EU (excluding the UK) by tariff group: 13 days after A level results day** Placed applicants: change relative to 2018 cycle totals

# T.15 Placed applicants from the EU (excluding the UK) by tariff group: 13 days after A level results day

Placed applicants: change relative to 2018 cycle totals

| Applicant Status | Tariff group  | 2010 | 2011 | 2012 | 2013 | 2014 | 2015 | 2016 | 2017 | 2018 | 2019 |
|------------------|---------------|------|------|------|------|------|------|------|------|------|------|
| Placed           | Lower tariff  | -12% | -1%  | -24% | -17% | -11% | -2%  | 3%   | -2%  | 0%   | -4%  |
|                  | Medium tariff | -13% | -13% | -25% | -21% | -18% | -7%  | -2%  | 0%   | 0%   | 3%   |
|                  | Higher tariff | -32% | -26% | -29% | -27% | -18% | -9%  | 2%   | -3%  | 0%   | -1%  |