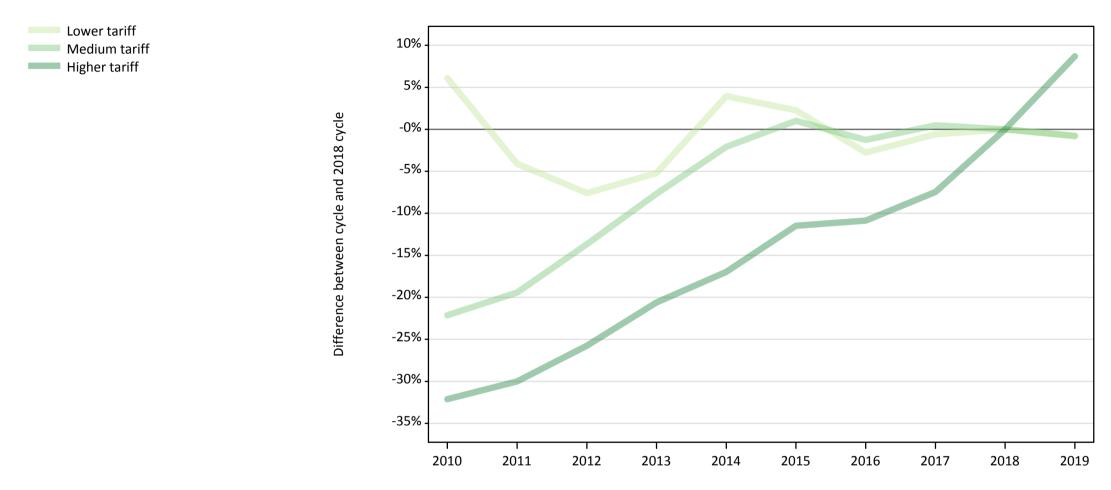

# T.19 Placed applicants from overseas (not EU) by tariff group: 13 days after A level results day

Placed applicants: change relative to 2018 cycle totals

| Applicant Status | Tariff group  | 2010 | 2011 | 2012 | 2013 | 2014 | 2015 | 2016 | 2017 | 2018 | 2019 |
|------------------|---------------|------|------|------|------|------|------|------|------|------|------|
| Placed           | Lower tariff  | 6%   | -4%  | -8%  | -5%  | 4%   | 2%   | -3%  | -1%  | 0%   | -1%  |
|                  | Medium tariff | -22% | -19% | -14% | -8%  | -2%  | 1%   | -1%  | 0%   | 0%   | -1%  |
|                  | Higher tariff | -32% | -30% | -26% | -21% | -17% | -11% | -11% | -7%  | 0%   | 9%   |