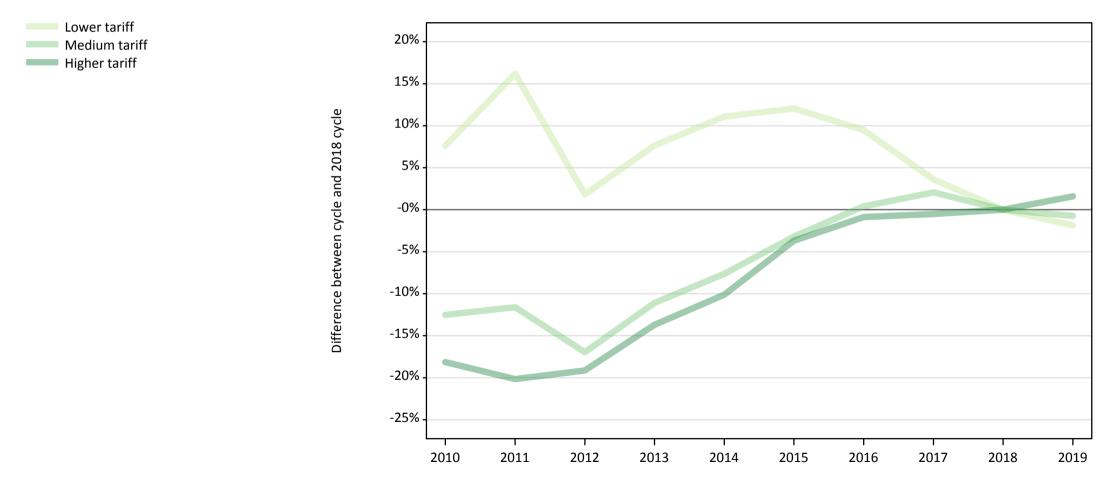

# Analysis at 00:05 on Wednesday 28 August 2019 (13 days after A level results day)

**T.1 Placed applicants from all domiciles by tariff group: 13 days after A level results day** Placed applicants: change relative to 2018 cycle totals

# T.3 Placed applicants from all domiciles by tariff group: 13 days after A level results day

Placed applicants: change relative to 2018 cycle totals

| Applicant Status | Tariff group  | 2010 | 2011 | 2012 | 2013 | 2014 | 2015 | 2016 | 2017 | 2018 | 2019 |
|------------------|---------------|------|------|------|------|------|------|------|------|------|------|
| Placed           | Lower tariff  | 8%   | 16%  | 2%   | 8%   | 11%  | 12%  | 9%   | 4%   | 0%   | -2%  |
|                  | Medium tariff | -13% | -12% | -17% | -11% | -8%  | -3%  | 0%   | 2%   | 0%   | -1%  |
|                  | Higher tariff | -18% | -20% | -19% | -14% | -10% | -4%  | -1%  | -1%  | 0%   | 2%   |