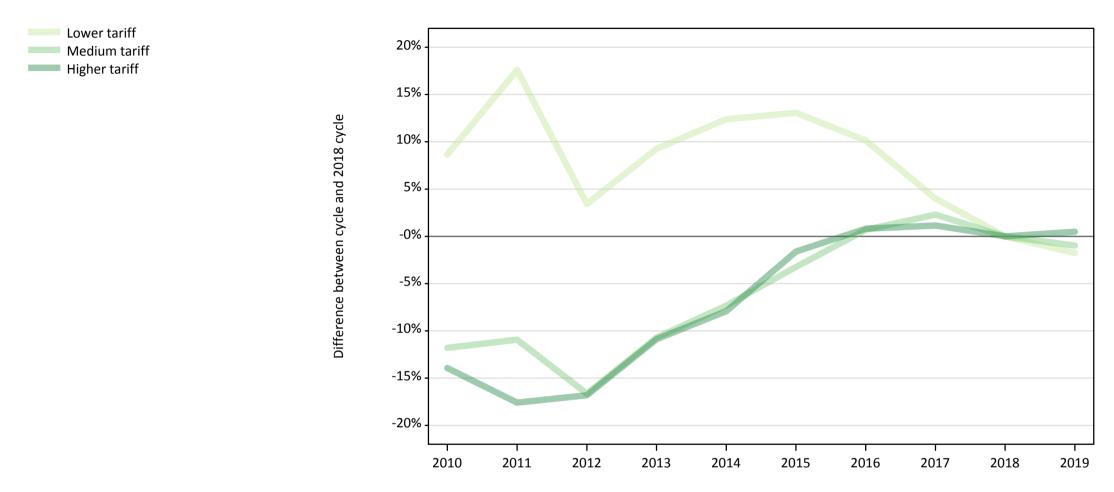

#### **T.5 Placed applicants from the UK by tariff group: 13 days after A level results day** Placed applicants: change relative to 2018 cycle totals

## T.7 Placed applicants from the UK by tariff group: 13 days after A level results day

Placed applicants: change relative to 2018 cycle totals

| Applicant Status | Tariff group  | 2010 | 2011 | 2012 | 2013 | 2014 | 2015 | 2016 | 2017 | 2018 | 2019 |
|------------------|---------------|------|------|------|------|------|------|------|------|------|------|
| Placed           | Lower tariff  | 9%   | 18%  | 3%   | 9%   | 12%  | 13%  | 10%  | 4%   | 0%   | -2%  |
|                  | Medium tariff | -12% | -11% | -17% | -11% | -7%  | -3%  | 1%   | 2%   | 0%   | -1%  |
|                  | Higher tariff | -14% | -18% | -17% | -11% | -8%  | -2%  | 1%   | 1%   | 0%   | 0%   |