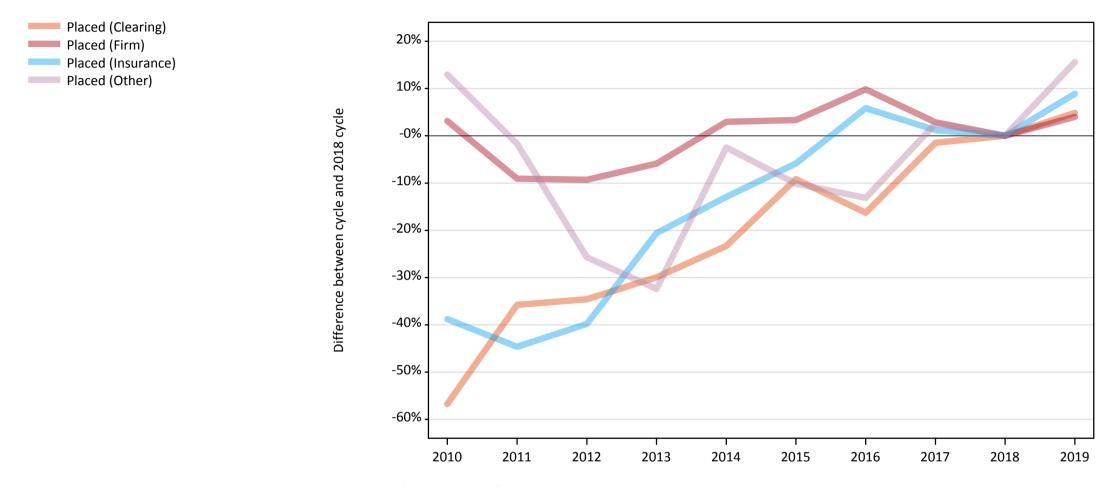

### **AB.6 Placed main scheme applicants to nursing from all domiciles: 13 days after A level results day** All Main scheme placed routes (excluding Adjustment): difference between cycle and 2018 cycle

# AB.8 Placed main scheme applicants to nursing from all domiciles: 13 days after A level results day

All Main scheme placed routes (excluding Adjustment): difference between cycle and 2018 cycle

| Applicant type | Status             | 2010 | 2011 | 2012 | 2013 | 2014 | 2015 | 2016 | 2017 | 2018 | 2019 |
|----------------|--------------------|------|------|------|------|------|------|------|------|------|------|
| Main scheme    | Placed (Clearing)  | -57% | -36% | -35% | -30% | -23% | -9%  | -16% | -1%  | 0%   | 5%   |
|                | Placed (Firm)      | 3%   | -9%  | -9%  | -6%  | 3%   | 3%   | 10%  | 3%   | 0%   | 4%   |
|                | Placed (Insurance) | -39% | -45% | -40% | -21% | -13% | -6%  | 6%   | 1%   | 0%   | 9%   |
|                | Placed (Other)     | 13%  | -2%  | -26% | -32% | -2%  | -10% | -13% | 3%   | 0%   | 16%  |