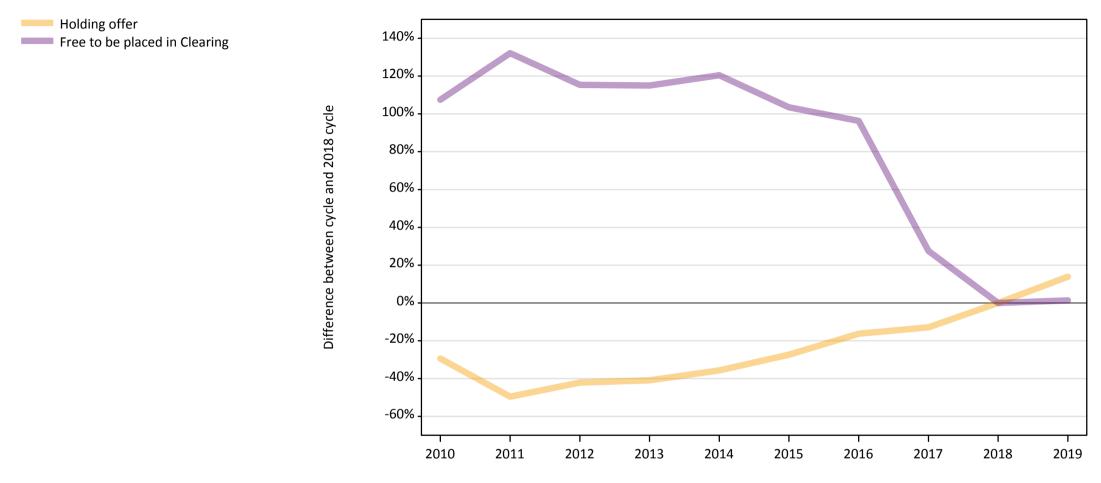

# **AB.14 Main scheme applicants to nursing not currently placed from all domiciles: 13 days after A level results day** Applicants in unplaced states: difference between cycle and 2018 cycle

Applicants in unplaced states: difference between cycle and 2018 cycle

| Applicant type | Status                        | 2010 | 2011 | 2012 | 2013 | 2014 | 2015 | 2016 | 2017 | 2018 | 2019 |
|----------------|-------------------------------|------|------|------|------|------|------|------|------|------|------|
| Main scheme    | Holding offer                 | -29% | -50% | -42% | -41% | -36% | -27% | -16% | -13% | 0%   | 14%  |
|                | Free to be placed in Clearing | 107% | 132% | 115% | 115% | 120% | 103% | 96%  | 27%  | 0%   | 1%   |