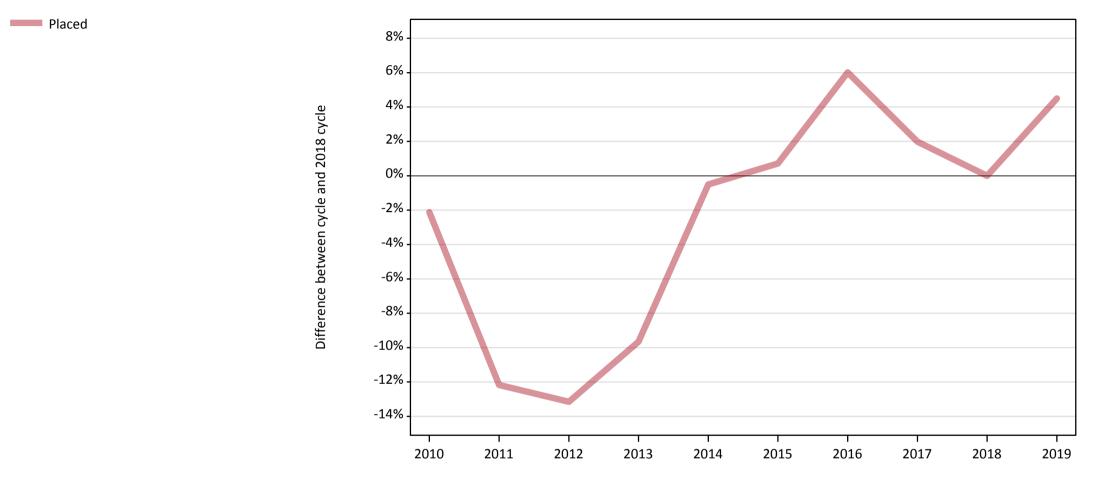

### **AB.3 Placed applicants to nursing from all domiciles: 13 days after A level results day** Placed applicants to nursing: difference between cycle and 2018 cycle

Note: The percentage change is not plotted in the above chart for groups with fewer than 30 placed applicants in any one cycle.

## AB.5 Placed applicants to nursing from all domiciles: 13 days after A level results day

Placed applicants to nursing: difference between cycle and 2018 cycle

| Applicant type Status | 2010 | 2011 | 2012 | 2013 | 2014 | 2015 | 2016 | 2017 | 2018 | 2019 |
|-----------------------|------|------|------|------|------|------|------|------|------|------|
| All applicants Placed | -2%  | -12% | -13% | -10% | -1%  | 1%   | 6%   | 2%   | 0%   | 4%   |