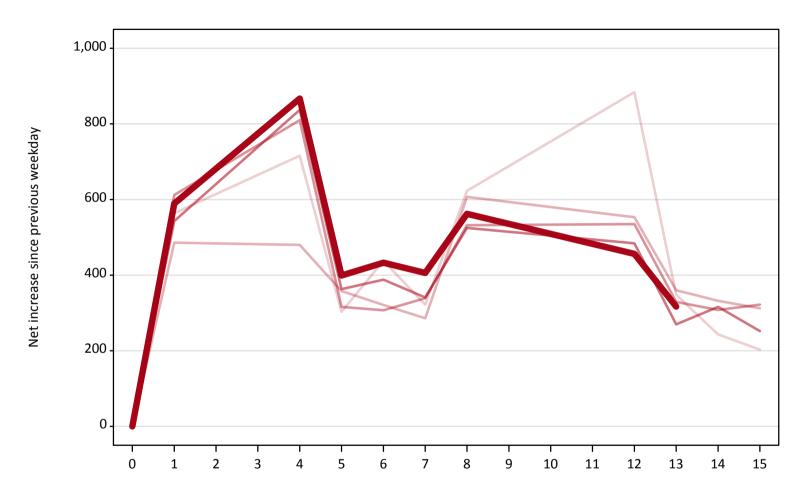

### **AB.20 Placed through Clearing only: Daily net change (from all domiciles)** Net increase since previous weekday (2019 cycle up to 13 days after A level results day)

**AB.21 Placed through Clearing only: Daily net change (from all domiciles)** Net increase since previous weekday (2019 cycle up to 13 days after A level results day)

| Applicant status, days since A lev | el results day | 2015 | 2016 | 2017 | 2018 | 2019 |
|------------------------------------|----------------|------|------|------|------|------|
| Placed through Clearing only       | 0              | 0    | 0    | 0    | 0    | 0    |
|                                    | 1              | 30   | 70   | 70   | 110  | 110  |
|                                    | 4              | 170  | 180  | 310  | 350  | 340  |
|                                    | 5              | 100  | 150  | 130  | 180  | 170  |
|                                    | 6              | 170  | 160  | 160  | 190  | 230  |
|                                    | 7              | 130  | 120  | 180  | 180  | 210  |
|                                    | 8              | 170  | 110  | 150  | 160  | 170  |
|                                    | 12             | 270  | 160  | 210  | 180  | 160  |
|                                    | 13             | 120  | 100  | 130  | 100  | 110  |
|                                    | 14             | 80   | 100  | 100  | 130  |      |
|                                    | 15             | 70   | 110  | 120  | 100  |      |