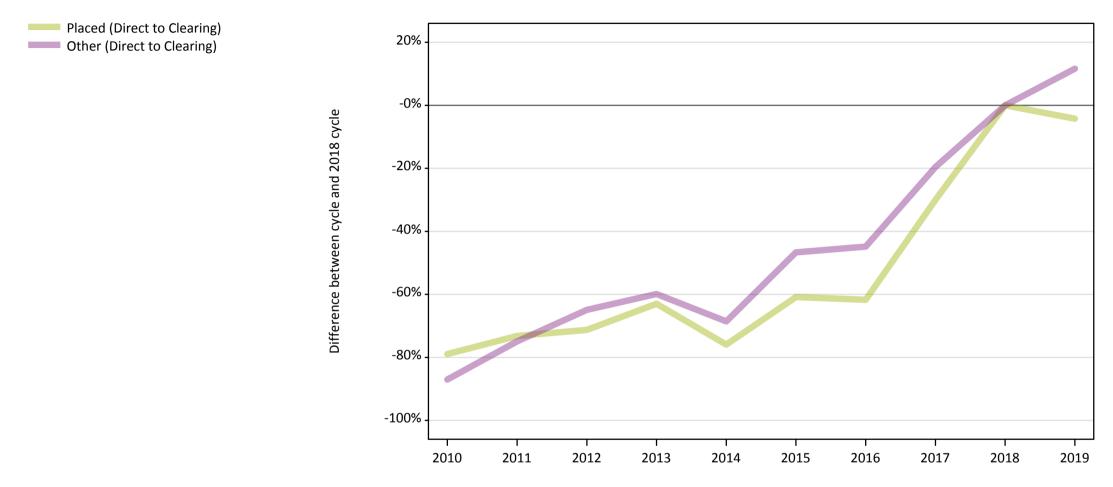

### **AB.15 Direct to Clearing applicants from all domiciles: 13 days after A level results day** Direct to Clearing: difference between cycle and 2018 cycle

Note: The percentage change is not plotted in the above chart for groups with fewer than 30 placed applicants in any one cycle.

# AB.17 Direct to Clearing applicants from all domiciles: 13 days after A level results day

Direct to Clearing: difference between cycle and 2018 cycle

| Applicant type     | Status                      | 2010 | 2011 | 2012 | 2013 | 2014 | 2015 | 2016 | 2017 | 2018 | 2019 |
|--------------------|-----------------------------|------|------|------|------|------|------|------|------|------|------|
| Direct to Clearing | Placed (Direct to Clearing) | -79% | -73% | -71% | -63% | -76% | -61% | -62% | -30% | 0%   | -4%  |
|                    | Other (Direct to Clearing)  | -87% | -75% | -65% | -60% | -69% | -47% | -45% | -20% | 0%   | 12%  |

Note: The percentage change is not recorded in the above table for groups with fewer than 10 placed applicants in that cycle or in the 2018 cycle.