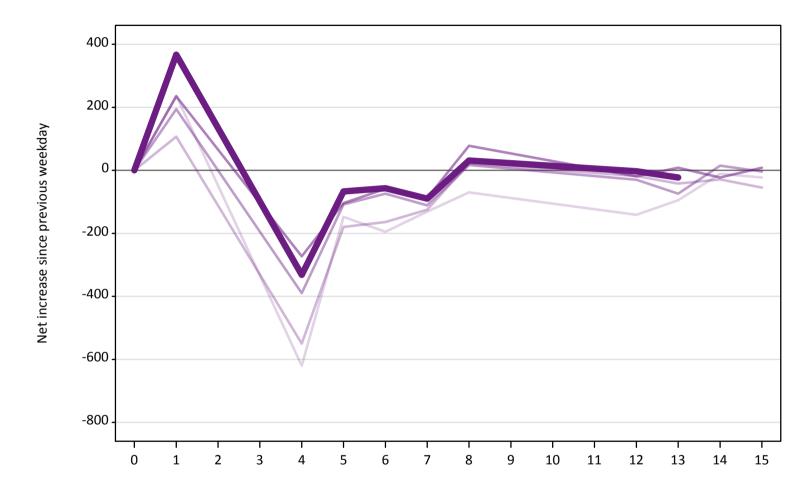

### **AB.24 Free to be placed in Clearing: Daily net change (from all domiciles)** Net increase since previous weekday (2019 cycle up to 13 days after A level results day)

AB.25 Free to be placed in Clearing: Daily net change (from all domiciles) Net increase since previous weekday (2019 cycle up to 13 days after A level results day)

| Applicant status, days since A level results day |    | 2015 | 2016 | 2017 | 2018 | 2019 |
|--------------------------------------------------|----|------|------|------|------|------|
| Free to be placed in Clearing                    | 0  | 0    | 0    | 0    | 0    | 0    |
|                                                  | 1  | 240  | 110  | 190  | 240  | 370  |
|                                                  | 4  | -620 | -550 | -390 | -270 | -330 |
|                                                  | 5  | -150 | -180 | -110 | -100 | -70  |
|                                                  | 6  | -200 | -160 | -70  | -60  | -60  |
|                                                  | 7  | -130 | -130 | -110 | -90  | -90  |
|                                                  | 8  | -70  | 20   | 20   | 80   | 30   |
|                                                  | 12 | -140 | -20  | -30  | -20  | 0    |
|                                                  | 13 | -100 | -40  | -70  | 10   | -20  |
|                                                  | 14 | -10  | -30  | 20   | -20  |      |
|                                                  | 15 | -20  | -60  | 0    | 10   |      |