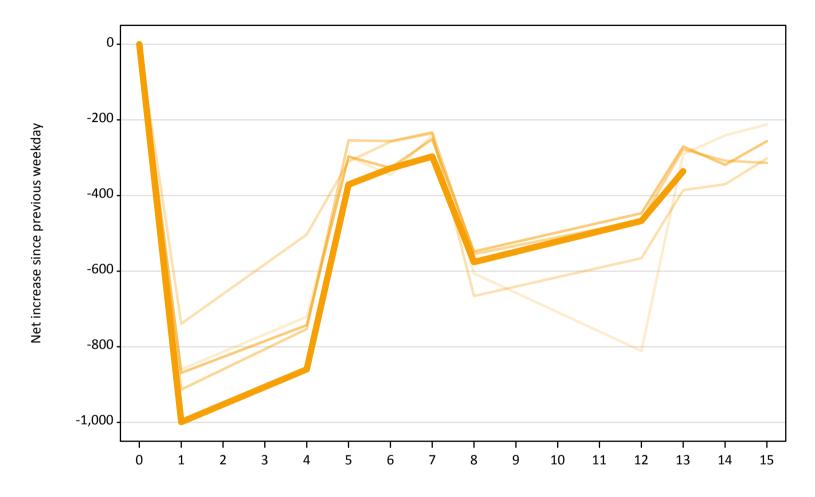

# AB.22 Holding Offer: Daily net change (from all domiciles)

Net increase since previous weekday (2019 cycle up to 13 days after A level results day)

**AB.23 Holding Offer: Daily net change (from all domiciles)** Net increase since previous weekday (2019 cycle up to 13 days after A level results day)

| Applicant status, days since A level results day |    | 2015 | 2016 | 2017 | 2018 | 2019   |
|--------------------------------------------------|----|------|------|------|------|--------|
| Holding Offer                                    | 0  | 0    | 0    | 0    | 0    | 0      |
|                                                  | 1  | -860 | -740 | -910 | -870 | -1,000 |
|                                                  | 4  | -720 | -500 | -750 | -740 | -860   |
|                                                  | 5  | -300 | -310 | -250 | -300 | -370   |
|                                                  | 6  | -350 | -260 | -260 | -330 | -330   |
|                                                  | 7  | -240 | -240 | -230 | -250 | -300   |
|                                                  | 8  | -610 | -670 | -560 | -550 | -580   |
|                                                  | 12 | -810 | -570 | -470 | -450 | -470   |
|                                                  | 13 | -290 | -390 | -280 | -270 | -340   |
|                                                  | 14 | -240 | -370 | -310 | -320 |        |
|                                                  | 15 | -210 | -300 | -310 | -260 |        |