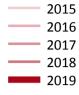

### **AB.18 All Placed: Daily net change (from all domiciles)** Net increase since previous weekday (2019 cycle up to 13 days after A level results day)

**AB.19 All Placed: Daily net change (from all domiciles)** Net increase since previous weekday (2019 cycle up to 13 days after A level results day)

| Applicant status, days | since A level results day | 2015 | 2016 | 2017 | 2018 | 2019 |
|------------------------|---------------------------|------|------|------|------|------|
| All Placed             | 0                         | 0    | 0    | 0    | 0    | 0    |
|                        | 1                         | 560  | 490  | 610  | 540  | 590  |
|                        | 4                         | 720  | 480  | 810  | 840  | 870  |
|                        | 5                         | 300  | 360  | 320  | 360  | 400  |
|                        | 6                         | 440  | 320  | 310  | 390  | 430  |
|                        | 7                         | 320  | 290  | 340  | 340  | 410  |
|                        | 8                         | 620  | 610  | 530  | 530  | 560  |
|                        | 12                        | 880  | 550  | 540  | 480  | 460  |
|                        | 13                        | 350  | 360  | 330  | 270  | 320  |
|                        | 14                        | 240  | 330  | 310  | 320  |      |
|                        | 15                        | 200  | 310  | 320  | 250  |      |