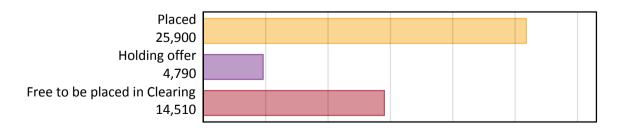

## AB.2 Summary of nursing applicants who are placed, holding offers or free to be placed in Clearing ( all domiciles )

## AB.1 Placed applicants to nursing from all domiciles, 2019 cycle

| Applicant type     | Status                        | 2019   |
|--------------------|-------------------------------|--------|
| Main scheme        | Placed (Clearing)             | 1,400  |
|                    | Placed (Adjustment)           | 10     |
|                    | Placed (Firm)                 | 22,310 |
|                    | Placed (Insurance)            | 540    |
|                    | Placed (Other)                | 1,180  |
|                    | Holding offer                 | 4,790  |
|                    | Free to be placed in Clearing | 14,510 |
| Direct to Clearing | Placed (Direct to Clearing)   | 450    |
|                    | Other (Direct to Clearing)    | 490    |
| All applicants     | Placed                        | 25,900 |