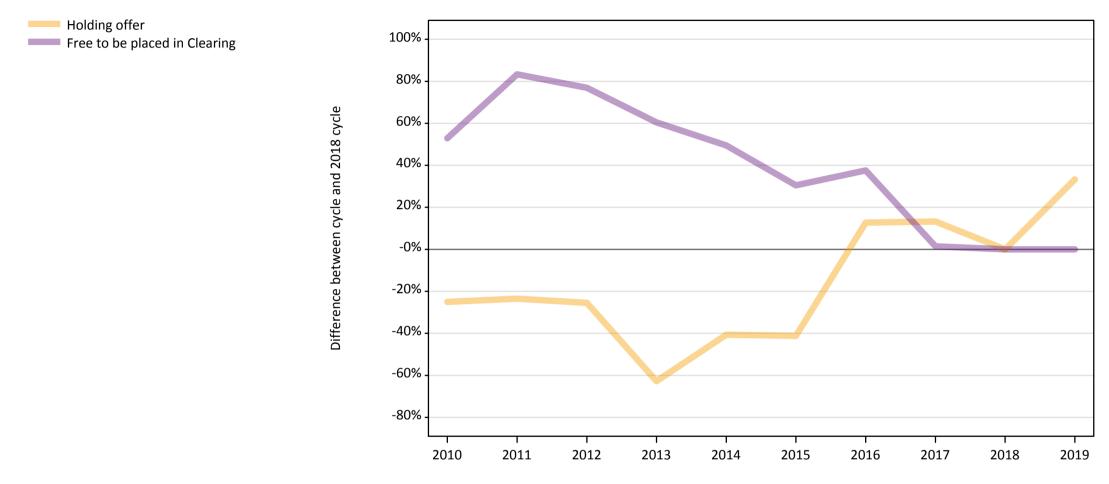

## **AB.12** Main scheme applicants to nursing not currently placed from Wales: 13 days after A level results day Applicants in unplaced states: difference between cycle and 2018 cycle

Note: The percentage change is not plotted in the above chart for groups with fewer than 30 unplaced applicants in any one cycle.

## AB.14 Main scheme applicants to nursing not currently placed from Wales: 13 days after A level results day

Applicants in unplaced states: difference between cycle and 2018 cycle

| Applicant type | Status                        | 2010 | 2011 | 2012 | 2013 | 2014 | 2015 | 2016 | 2017 | 2018 | 2019 |
|----------------|-------------------------------|------|------|------|------|------|------|------|------|------|------|
| Main scheme    | Holding offer                 | -25% | -24% | -25% | -63% | -41% | -41% | 13%  | 13%  | 0%   | 33%  |
|                | Free to be placed in Clearing | 53%  | 83%  | 77%  | 60%  | 49%  | 30%  | 38%  | 1%   | 0%   | 0%   |