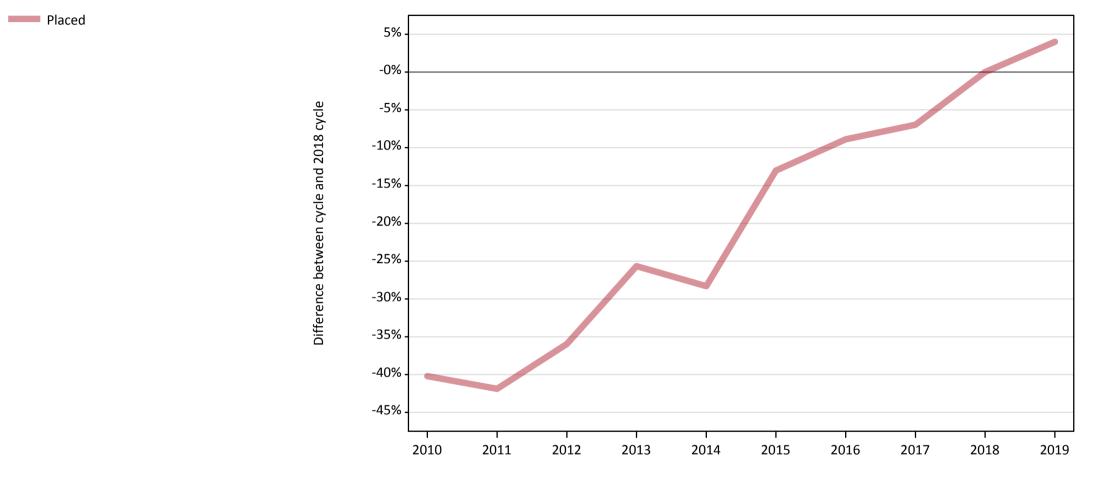

#### **AB.3 Placed applicants to nursing from Wales: 13 days after A level results day** Placed applicants to nursing: difference between cycle and 2018 cycle

Note: The percentage change is not plotted in the above chart for groups with fewer than 30 placed applicants in any one cycle.

## AB.5 Placed applicants to nursing from Wales: 13 days after A level results day

Placed applicants to nursing: difference between cycle and 2018 cycle

| Applicant type Status | 2010 | 2011 | 2012 | 2013 | 2014 | 2015 | 2016 | 2017 | 2018 | 2019 |
|-----------------------|------|------|------|------|------|------|------|------|------|------|
| All applicants Placed | -40% | -42% | -36% | -26% | -28% | -13% | -9%  | -7%  | 0%   | 4%   |