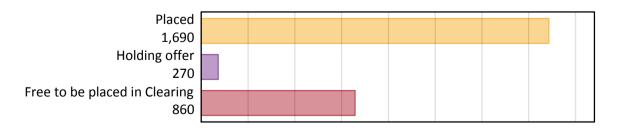

## AB.1 Placed applicants to nursing from Wales, 2019 cycle

| Applicant type     | Status                        | 2019  |
|--------------------|-------------------------------|-------|
| Main scheme        | Placed (Clearing)             | 90    |
|                    | Placed (Adjustment)           | 0     |
|                    | Placed (Firm)                 | 1,500 |
|                    | Placed (Insurance)            | 20    |
|                    | Placed (Other)                | 50    |
|                    | Holding offer                 | 270   |
|                    | Free to be placed in Clearing | 860   |
| Direct to Clearing | Placed (Direct to Clearing)   | 30    |
|                    | Other (Direct to Clearing)    | 20    |
| All applicants     | Placed                        | 1,690 |

## AB.2 Summary of nursing applicants who are placed, holding offers or free to be placed in Clearing (Wales)