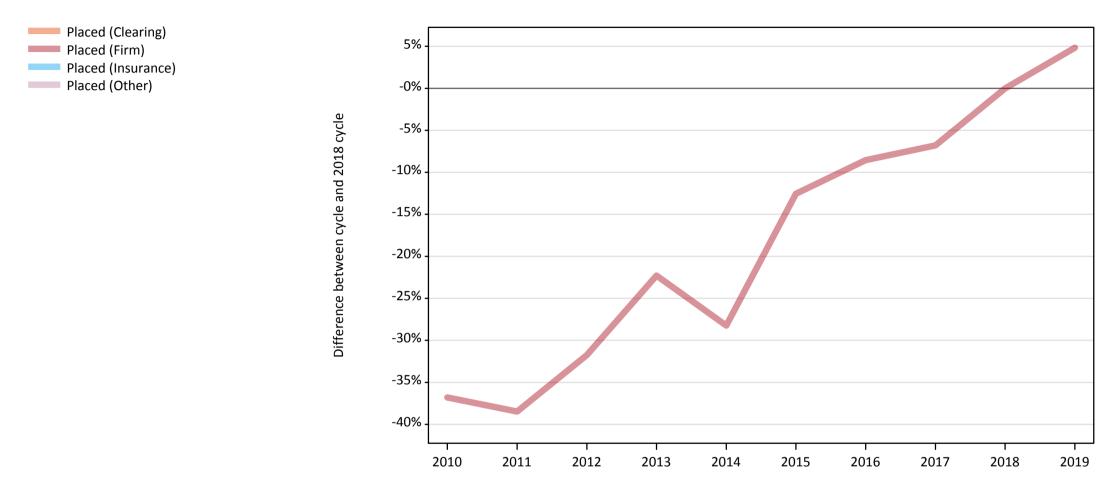

#### **AB.6 Placed main scheme applicants to nursing from Wales: 13 days after A level results day** All Main scheme placed routes (excluding Adjustment): difference between cycle and 2018 cycle

Note: The percentage change is not plotted in the above chart for groups with fewer than 30 placed applicants in any one cycle.

## AB.8 Placed main scheme applicants to nursing from Wales: 13 days after A level results day

All Main scheme placed routes (excluding Adjustment): difference between cycle and 2018 cycle

| Applicant type | Status             | 2010 | 2011 | 2012 | 2013 | 2014 | 2015 | 2016 | 2017 | 2018 | 2019 |
|----------------|--------------------|------|------|------|------|------|------|------|------|------|------|
| Main scheme    | Placed (Clearing)  | -76% | -53% | -59% | -24% | 25%  | 13%  | 9%   | 8%   | 0%   | 10%  |
|                | Placed (Firm)      | -37% | -38% | -32% | -22% | -28% | -13% | -9%  | -7%  | 0%   | 5%   |
|                | Placed (Insurance) | -9%  | -52% | -48% |      | -30% | 9%   | 26%  | -26% | 0%   | -22% |
|                | Placed (Other)     | -57% | -77% | -64% | -58% | -64% | -42% | -11% | 0%   | 0%   | 2%   |