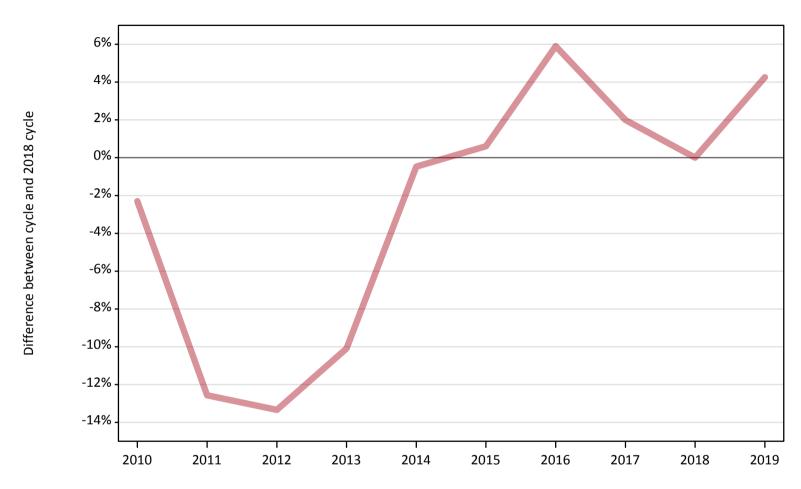

#### AB.5 Placed applicants to nursing from the UK: 13 days after A level results day

Placed applicants to nursing: difference between cycle and 2018 cycle

| Applicant type Status | 2010 | 2011 | 2012 | 2013 | 2014 | 2015 | 2016 | 2017 | 2018 | 2019 |
|-----------------------|------|------|------|------|------|------|------|------|------|------|
| All applicants Placed | -2%  | -13% | -13% | -10% | -0%  | 1%   | 6%   | 2%   | 0%   | 4%   |

Note: The percentage change is not recorded in the above table for groups with fewer than 10 placed applicants in that cycle or in the 2018 cycle.