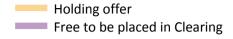

## AB.12 Main scheme applicants to nursing not currently placed from the UK: 13 days after A level results day

Applicants in unplaced states: difference between cycle and 2018 cycle

Note: The percentage change is not plotted in the above chart for groups with fewer than 30 unplaced applicants in any one cycle.

#### AB.13 Main scheme applicants to nursing not currently placed from the UK: 13 days after A level results day

Applicants in unplaced states: applicants at 13 days after A level results day

| Applicant type | Status                        | 2010   | 2011   | 2012   | 2013   | 2014   | 2015   | 2016   | 2017   | 2018   | 2019   |
|----------------|-------------------------------|--------|--------|--------|--------|--------|--------|--------|--------|--------|--------|
| Main scheme    | Holding offer                 | 2,880  | 2,030  | 2,340  | 2,380  | 2,630  | 2,940  | 3,410  | 3,550  | 4,060  | 4,560  |
|                | Free to be placed in Clearing | 28,380 | 31,720 | 29,360 | 29,210 | 29,930 | 27,730 | 26,780 | 17,110 | 13,220 | 13,350 |

#### AB.14 Main scheme applicants to nursing not currently placed from the UK: 13 days after A level results day

Applicants in unplaced states: difference between cycle and 2018 cycle

| Applicant type | Status                        | 2010 | 2011 | 2012 | 2013 | 2014 | 2015 | 2016 | 2017 | 2018 | 2019 |
|----------------|-------------------------------|------|------|------|------|------|------|------|------|------|------|
| Main scheme    | Holding offer                 | -29% | -50% | -42% | -41% | -35% | -28% | -16% | -13% | 0%   | 12%  |
|                | Free to be placed in Clearing | 115% | 140% | 122% | 121% | 126% | 110% | 103% | 29%  | 0%   | 1%   |

Note: The percentage change is not recorded in the above table for groups with fewer than 10 unplaced applicants in that cycle or in the 2018 cycle.

Direct to Clearing: difference between cycle and 2018 cycle