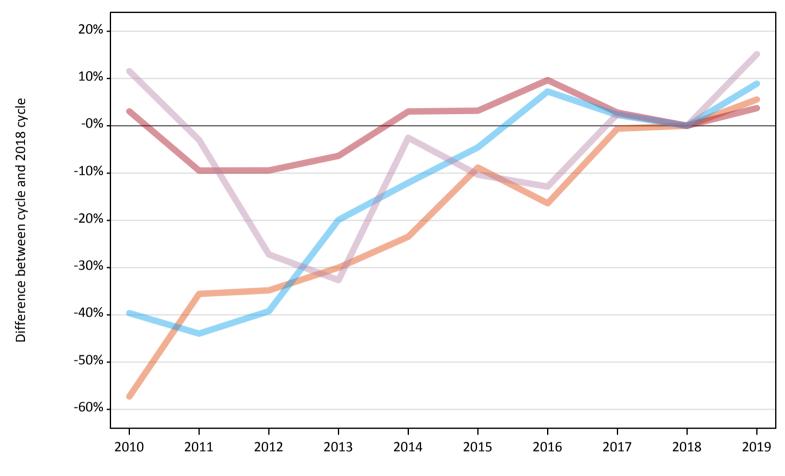

## AB.6 Placed main scheme applicants to nursing from the UK: 13 days after A level results day

All Main scheme placed routes (excluding Adjustment): difference between cycle and 2018 cycle

Note: The percentage change is not plotted in the above chart for groups with fewer than 30 placed applicants in any one cycle.

#### AB.8 Placed main scheme applicants to nursing from the UK: 13 days after A level results day

All Main scheme placed routes (excluding Adjustment): difference between cycle and 2018 cycle

| Applicant type | Status             | 2010 | 2011 | 2012 | 2013 | 2014 | 2015 | 2016 | 2017 | 2018 | 2019 |
|----------------|--------------------|------|------|------|------|------|------|------|------|------|------|
| Main scheme    | Placed (Clearing)  | -57% | -36% | -35% | -30% | -23% | -9%  | -16% | -1%  | 0%   | 6%   |
|                | Placed (Firm)      | 3%   | -9%  | -9%  | -6%  | 3%   | 3%   | 10%  | 3%   | 0%   | 4%   |
|                | Placed (Insurance) | -40% | -44% | -39% | -20% | -12% | -5%  | 7%   | 2%   | 0%   | 9%   |
|                | Placed (Other)     | 12%  | -3%  | -27% | -33% | -3%  | -10% | -13% | 3%   | 0%   | 15%  |

Note: The percentage change is not recorded in the above table for groups with fewer than 10 placed applicants in that cycle or in the 2018 cycle.