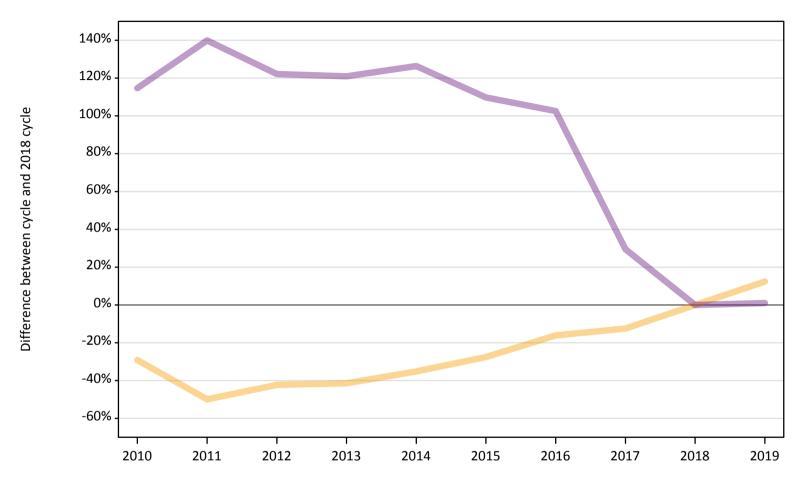

#### AB.16 Direct to Clearing applicants from the UK: 13 days after A level results day

Direct to Clearing 13 days after A level results day

| Applicant type       | Status                      | 2010 | 2011 | 2012 | 2013 | 2014 | 2015 | 2016 | 2017 | 2018 | 2019 |
|----------------------|-----------------------------|------|------|------|------|------|------|------|------|------|------|
| Direct to Clearing F | Placed (Direct to Clearing) | 100  | 120  | 130  | 170  | 110  | 180  | 180  | 330  | 470  | 440  |
|                      | Other (Direct to Clearing)  | 50   | 110  | 150  | 170  | 130  | 220  | 240  | 340  | 420  | 460  |

#### AB.17 Direct to Clearing applicants from the UK: 13 days after A level results day

Direct to Clearing: difference between cycle and 2018 cycle

| Applicant type     | Status                      | 2010 | 2011 | 2012 | 2013 | 2014 | 2015 | 2016 | 2017 | 2018 | 2019 |
|--------------------|-----------------------------|------|------|------|------|------|------|------|------|------|------|
| Direct to Clearing | Placed (Direct to Clearing) | -79% | -74% | -71% | -63% | -77% | -61% | -62% | -30% | 0%   | -5%  |
|                    | Other (Direct to Clearing)  | -87% | -75% | -64% | -59% | -68% | -46% | -42% | -18% | 0%   | 12%  |

Note: The percentage change is not recorded in the above table for groups with fewer than 10 placed applicants in that cycle or in the 2018 cycle.