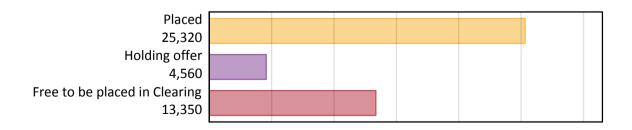

#### AB.1 Placed applicants to nursing from the UK, 2019 cycle

| Applicant type     | Status                        | 2019   |
|--------------------|-------------------------------|--------|
| Main scheme        | Placed (Clearing)             | 1,390  |
|                    | Placed (Adjustment)           | 10     |
|                    | Placed (Firm)                 | 21,810 |
|                    | Placed (Insurance)            | 530    |
|                    | Placed (Other)                | 1,150  |
|                    | Holding offer                 | 4,560  |
|                    | Free to be placed in Clearing | 13,350 |
| Direct to Clearing | Placed (Direct to Clearing)   | 440    |
|                    | Other (Direct to Clearing)    | 460    |
| All applicants     | Placed                        | 25,320 |

## AB.2 Summary of nursing applicants who are placed, holding offers or free to be placed in Clearing (the UK)

Placed

Note: The percentage change is not plotted in the above chart for groups with fewer than 30 placed applicants in any one cycle.