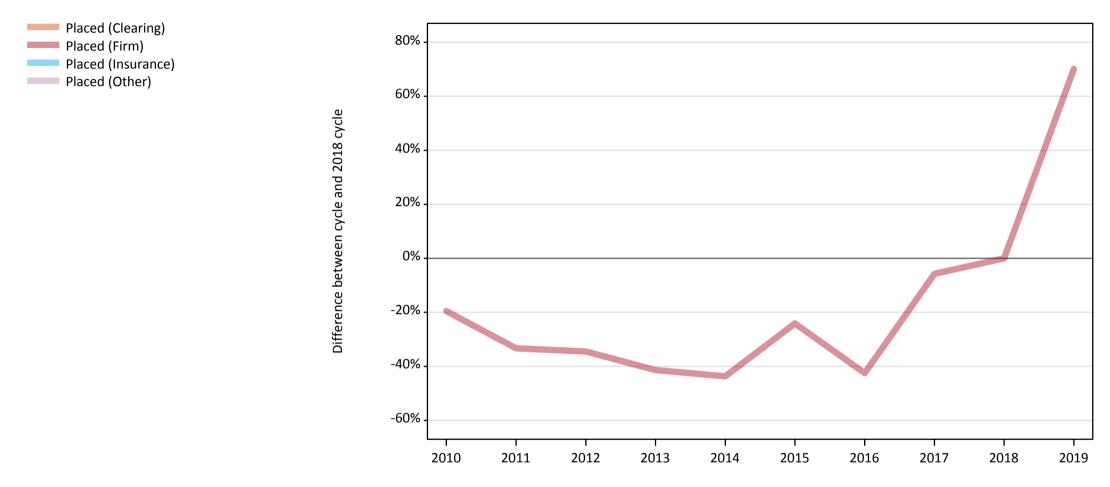

#### **AB.6 Placed main scheme applicants to nursing from outside the EU: 13 days after A level results day** All Main scheme placed routes (excluding Adjustment): difference between cycle and 2018 cycle

## AB.8 Placed main scheme applicants to nursing from outside the EU: 13 days after A level results day

All Main scheme placed routes (excluding Adjustment): difference between cycle and 2018 cycle

| Applicant type | Status             | 2010 | 2011 | 2012 | 2013 | 2014 | 2015 | 2016 | 2017 | 2018 | 2019 |
|----------------|--------------------|------|------|------|------|------|------|------|------|------|------|
| Main scheme    | Placed (Clearing)  |      |      |      |      |      |      |      |      |      |      |
|                | Placed (Firm)      | -20% | -33% | -34% | -41% | -44% | -24% | -43% | -6%  | 0%   | 70%  |
|                | Placed (Insurance) |      |      |      |      |      |      |      |      |      |      |
|                | Placed (Other)     |      |      |      |      |      |      |      |      | 0%   | 18%  |

Note: The percentage change is not recorded in the above table for groups with fewer than 10 placed applicants in that cycle or in the 2018 cycle.