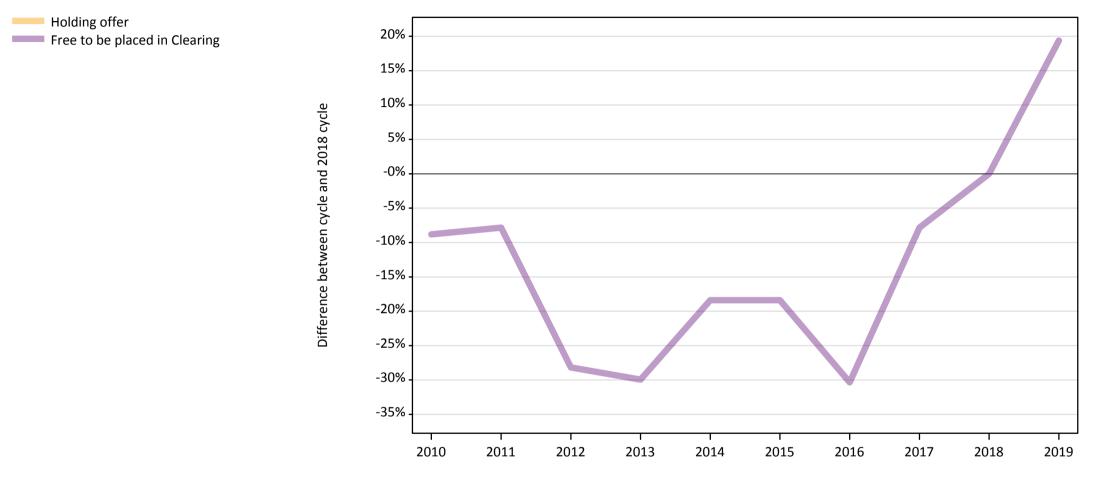

## **AB.12** Main scheme applicants to nursing not currently placed from outside the EU: 13 days after A level results day Applicants in unplaced states: difference between cycle and 2018 cycle

Note: The percentage change is not plotted in the above chart for groups with fewer than 30 unplaced applicants in any one cycle.

## AB.14 Main scheme applicants to nursing not currently placed from outside the EU: 13 days after A level results day

Applicants in unplaced states: difference between cycle and 2018 cycle

| Applicant type | Status                        | 2010 | 2011 | 2012 | 2013 | 2014 | 2015 | 2016 | 2017 | 2018 | 2019 |
|----------------|-------------------------------|------|------|------|------|------|------|------|------|------|------|
| Main scheme    | Holding offer                 | -79% | -75% | -71% | -63% | -68% | -57% | -62% | -40% | 0%   | 62%  |
|                | Free to be placed in Clearing | -9%  | -8%  | -28% | -30% | -18% | -18% | -30% | -8%  | 0%   | 19%  |

Note: The percentage change is not recorded in the above table for groups with fewer than 10 unplaced applicants in that cycle or in the 2018 cycle.