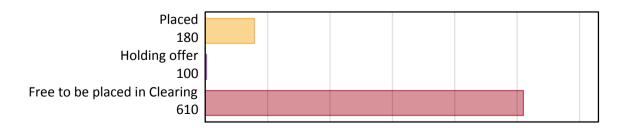

## AB.2 Summary of nursing applicants who are placed, holding offers or free to be placed in Clearing (outside the EU)

## AB.1 Placed applicants to nursing from outside the EU, 2019 cycle

| Applicant type     | Status                        | 2019 |
|--------------------|-------------------------------|------|
| Main scheme        | Placed (Clearing)             | 10   |
|                    | Placed (Adjustment)           | 0    |
|                    | Placed (Firm)                 | 150  |
|                    | Placed (Insurance)            | 10   |
|                    | Placed (Other)                | 10   |
|                    | Holding offer                 | 100  |
|                    | Free to be placed in Clearing | 610  |
| Direct to Clearing | Placed (Direct to Clearing)   | 0    |
|                    | Other (Direct to Clearing)    | 20   |
| All applicants     | Placed                        | 180  |