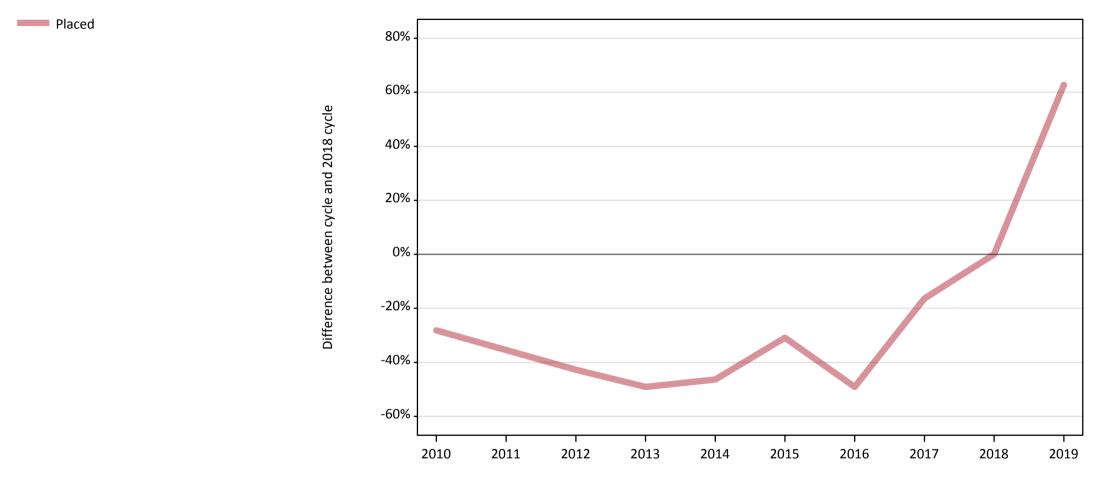

#### **AB.3 Placed applicants to nursing from outside the EU: 13 days after A level results day** Placed applicants to nursing: difference between cycle and 2018 cycle

Note: The percentage change is not plotted in the above chart for groups with fewer than 30 placed applicants in any one cycle.

## AB.5 Placed applicants to nursing from outside the EU: 13 days after A level results day

Placed applicants to nursing: difference between cycle and 2018 cycle

| Applicant type   | Status | 2010 | 2011 | 2012 | 2013 | 2014 | 2015 | 2016 | 2017 | 2018 | 2019 |
|------------------|--------|------|------|------|------|------|------|------|------|------|------|
| All applicants F | Placed | -28% | -35% | -43% | -49% | -46% | -31% | -49% | -16% | 0%   | 63%  |

Note: The percentage change is not recorded in the above table for groups with fewer than 10 placed applicants in that cycle or in the 2018 cycle.