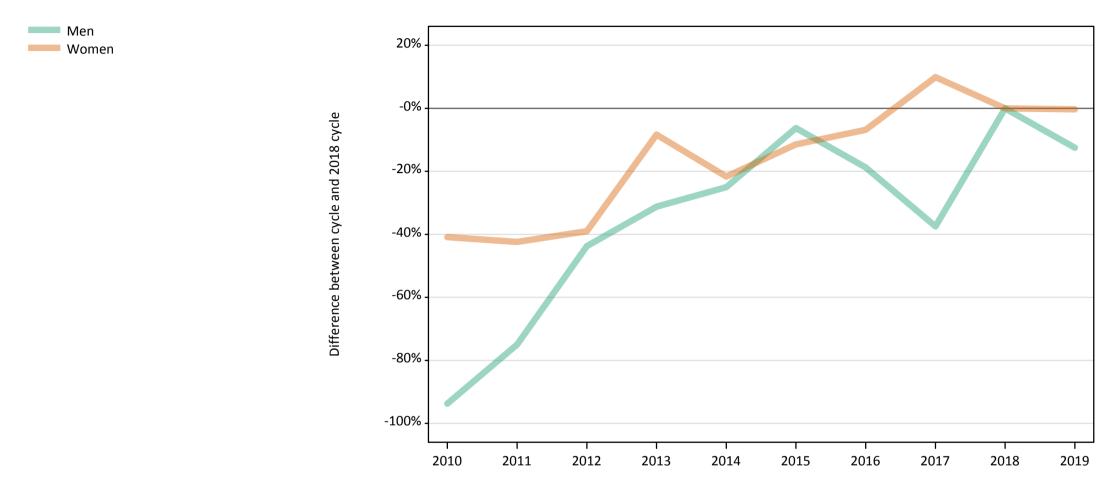

### B7 Nursing analysis at 00:05 on Wednesday 28 August 2019 (13 days after A level results day)

**SB.1 Placed applicants to nursing by sex from all domiciles by sex: 13 days after A level results day** Placed applicants to nursing by sex: change relative to 2018 cycle totals

### SB.3 Placed applicants to nursing by sex from all domiciles by sex: 13 days after A level results day

Placed applicants to nursing by sex: change relative to 2018 cycle totals

| Applicant Status | Sex   | 2010 | 2011 | 2012 | 2013 | 2014 | 2015 | 2016 | 2017 | 2018 | 2019 |
|------------------|-------|------|------|------|------|------|------|------|------|------|------|
| Placed           | Men   | 15%  | 2%   | -6%  | -6%  | 5%   | 9%   | 21%  | 3%   | 0%   | 6%   |
|                  | Women | -4%  | -13% | -14% | -10% | -1%  | -0%  | 5%   | 2%   | 0%   | 4%   |
|                  | All   | -2%  | -12% | -13% | -10% | -1%  | 1%   | 6%   | 2%   | 0%   | 4%   |