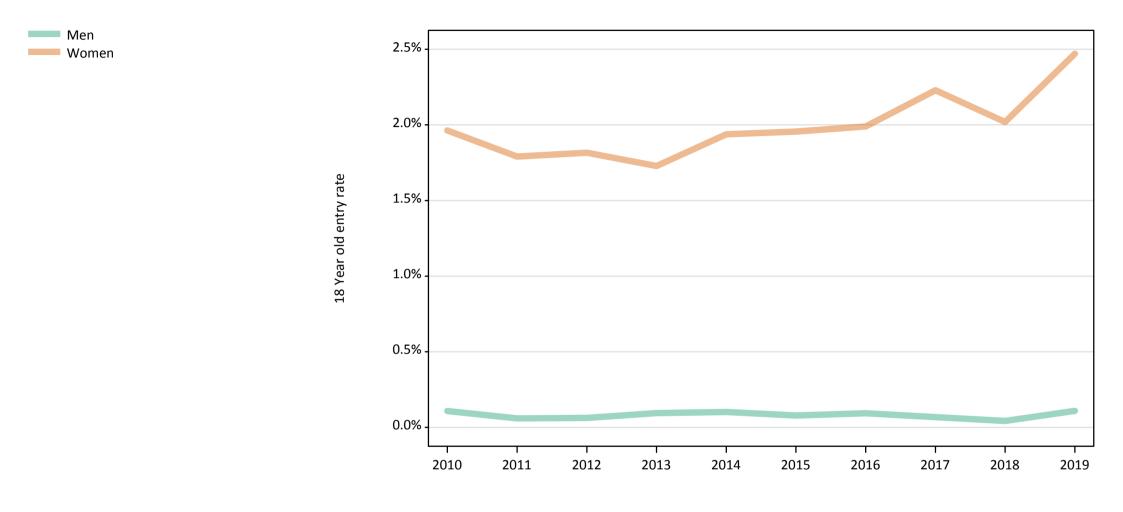

### **SB.9 Placed 18 year old applicants to nursing from the UK by sex: 13 days after A level results day** Placed 18 year old applicants to nursing: change relative to 2018 cycle totals

### SB.14 Placed 18 year old applicants to nursing from the UK by sex: 13 days after A level results day

Placed 18 year old applicants to nursing: entry rate

| Applicant Status | Sex   | 2010 | 2011 | 2012 | 2013 | 2014 | 2015 | 2016 | 2017 | 2018 | 2019 |
|------------------|-------|------|------|------|------|------|------|------|------|------|------|
| Placed           | Men   | 0.1% | 0.0% | 0.0% | 0.0% | 0.0% | 0.0% | 0.0% | 0.1% | 0.1% | 0.1% |
|                  | Women | 1.2% | 1.1% | 1.2% | 1.2% | 1.3% | 1.3% | 1.4% | 1.5% | 1.6% | 1.8% |
|                  | All   | 0.6% | 0.6% | 0.6% | 0.6% | 0.6% | 0.7% | 0.7% | 0.8% | 0.8% | 0.9% |