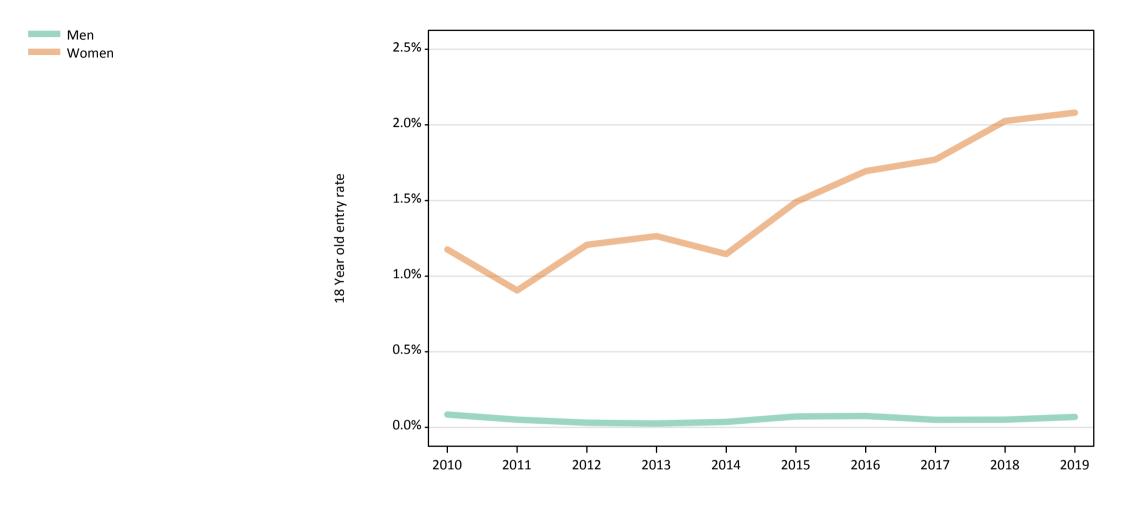

### **SB.24 Placed 18 year old applicants to nursing from England by sex: 13 days after A level results day** Placed 18 year old applicants to nursing: entry rate

### SB.25 Placed 18 year old applicants to nursing from England by sex: 13 days after A level results day

Placed 18 year old applicants to nursing: entry rate

| Applicant Status | Sex   | 2010 | 2011 | 2012 | 2013 | 2014 | 2015 | 2016 | 2017 | 2018 | 2019 |
|------------------|-------|------|------|------|------|------|------|------|------|------|------|
| Placed           | Men   | 0.1% | 0.0% | 0.0% | 0.0% | 0.0% | 0.0% | 0.0% | 0.0% | 0.1% | 0.1% |
|                  | Women | 1.2% | 1.1% | 1.1% | 1.1% | 1.2% | 1.2% | 1.3% | 1.4% | 1.5% | 1.6% |
|                  | All   | 0.6% | 0.6% | 0.6% | 0.6% | 0.6% | 0.6% | 0.6% | 0.7% | 0.8% | 0.8% |