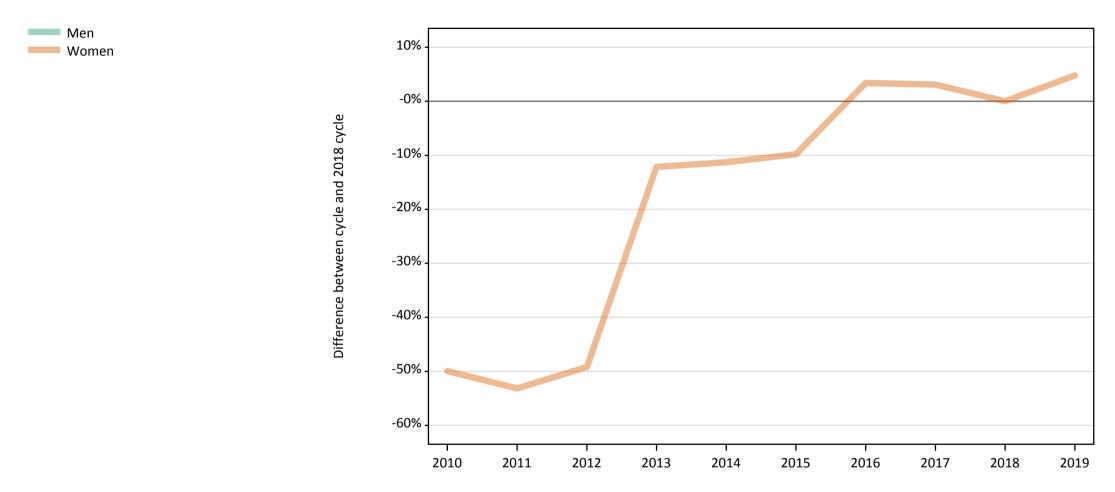

#### **SB.27 Placed applicants to nursing by sex from Northern Ireland by sex: 13 days after A level results day** Placed applicants to nursing by sex: change relative to 2018 cycle totals

## SB.29 Placed applicants to nursing by sex from Northern Ireland by sex: 13 days after A level results day

Placed applicants to nursing by sex: change relative to 2018 cycle totals

| Applicant Status | Sex   | 2010 | 2011 | 2012 | 2013 | 2014 | 2015 | 2016 | 2017 | 2018 | 2019 |
|------------------|-------|------|------|------|------|------|------|------|------|------|------|
| Placed           | Men   | -57% | -63% | -56% | -32% | -16% | -24% | 29%  | -13% | 0%   | -14% |
|                  | Women | -50% | -53% | -49% | -12% | -11% | -10% | 3%   | 3%   | 0%   | 5%   |
|                  | All   | -50% | -54% | -50% | -14% | -12% | -11% | 5%   | 2%   | 0%   | 3%   |