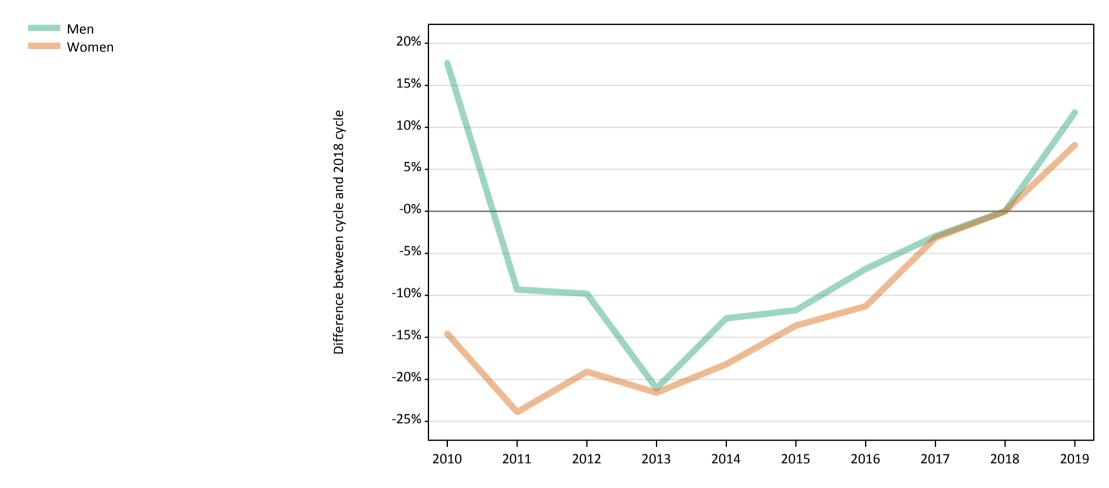

### **SB.9 Placed 18 year old applicants to nursing from the UK by sex: 13 days after A level results day** Placed 18 year old applicants to nursing: change relative to 2018 cycle totals

### SB.11 Placed 18 year old applicants to nursing from the UK by sex: 13 days after A level results day

Placed 18 year old applicants to nursing: change relative to 2018 cycle totals

| Applicant Status | Sex   | 2010 | 2011 | 2012 | 2013 | 2014 | 2015 | 2016 | 2017 | 2018 | 2019 |
|------------------|-------|------|------|------|------|------|------|------|------|------|------|
| Placed           | Men   | 18%  | -9%  | -10% | -21% | -13% | -12% | -7%  | -3%  | 0%   | 12%  |
|                  | Women | -15% | -24% | -19% | -22% | -18% | -14% | -11% | -3%  | 0%   | 8%   |
|                  | All   | -13% | -23% | -19% | -22% | -18% | -14% | -11% | -3%  | 0%   | 8%   |