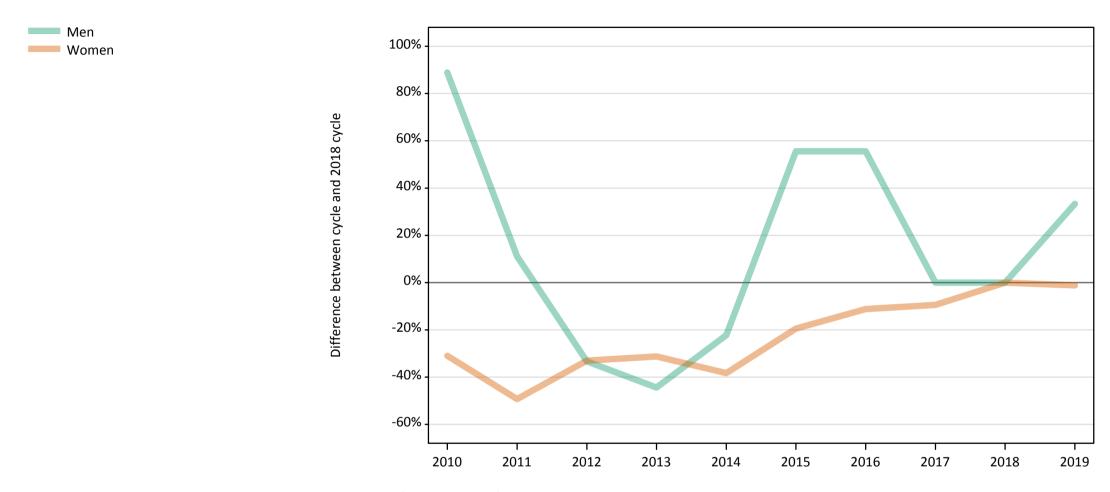

#### **SB.31 Placed 18 year old applicants to nursing from Northern Ireland by sex: 13 days after A level results day** Placed 18 year old applicants to nursing: change relative to 2018 cycle totals

### SB.33 Placed 18 year old applicants to nursing from Northern Ireland by sex: 13 days after A level results day

Placed 18 year old applicants to nursing: change relative to 2018 cycle totals

| Applicant Status | Sex   | 2010 | 2011 | 2012 | 2013 | 2014 | 2015 | 2016 | 2017 | 2018 | 2019 |
|------------------|-------|------|------|------|------|------|------|------|------|------|------|
| Placed           | Men   |      |      |      | -31% | -25% | -6%  | -19% | -38% | 0%   | -13% |
|                  | Women | -41% | -42% | -39% | -8%  | -22% | -11% | -7%  | 10%  | 0%   | -0%  |
|                  | All   | -43% | -44% | -39% | -9%  | -22% | -11% | -7%  | 8%   | 0%   | -1%  |