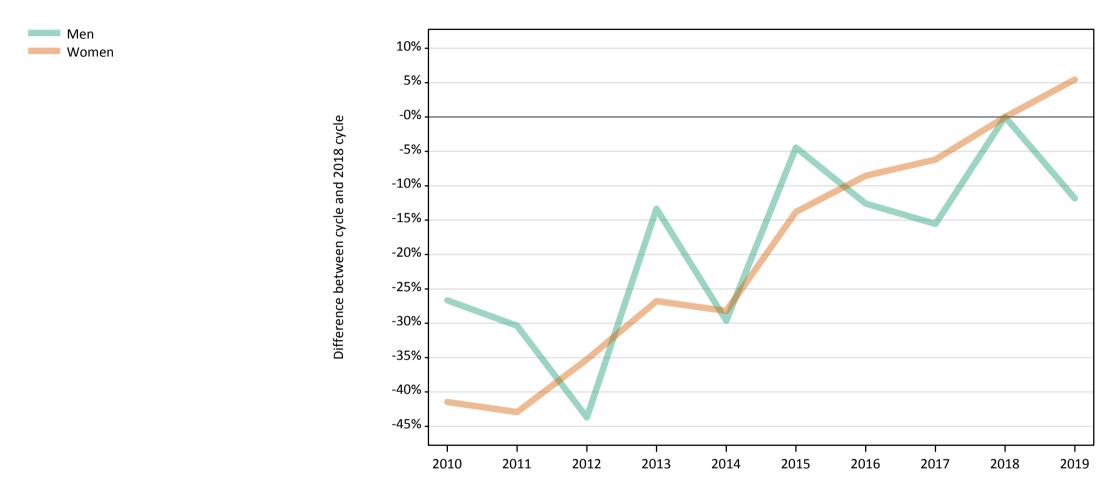

### **SB.5 Placed applicants to nursing by sex from the UK by sex: 13 days after A level results day** Placed applicants to nursing by sex: change relative to 2018 cycle totals

### SB.7 Placed applicants to nursing by sex from the UK by sex: 13 days after A level results day

Placed applicants to nursing by sex: change relative to 2018 cycle totals

| Applicant Status | Sex   | 2010 | 2011 | 2012 | 2013 | 2014 | 2015 | 2016 | 2017 | 2018 | 2019 |
|------------------|-------|------|------|------|------|------|------|------|------|------|------|
| Placed           | Men   | 15%  | 2%   | -6%  | -6%  | 6%   | 10%  | 21%  | 4%   | 0%   | 5%   |
|                  | Women | -4%  | -14% | -14% | -10% | -1%  | -0%  | 5%   | 2%   | 0%   | 4%   |
|                  | All   | -2%  | -13% | -13% | -10% | -0%  | 1%   | 6%   | 2%   | 0%   | 4%   |