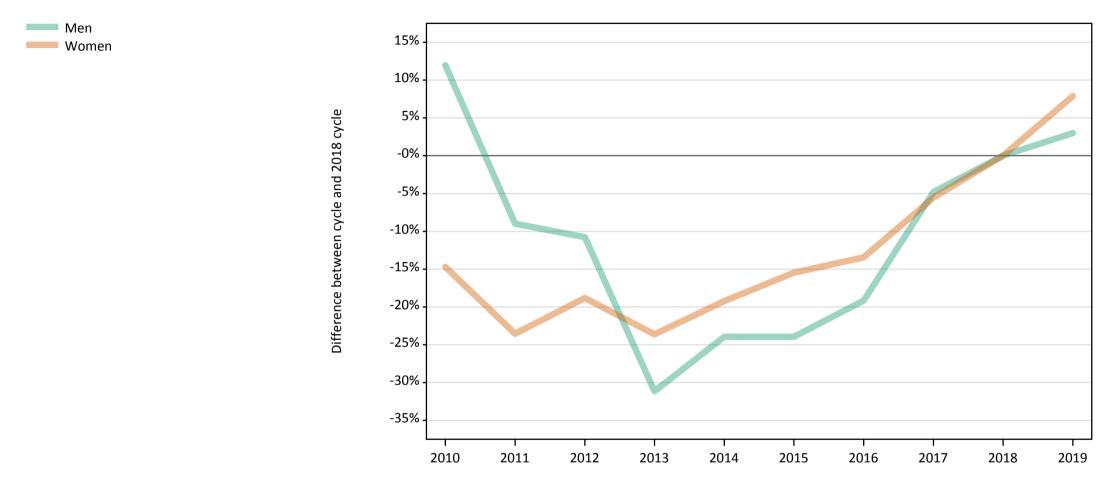

#### **SB.20 Placed 18 year old applicants to nursing from England by sex: 13 days after A level results day** Placed 18 year old applicants to nursing: change relative to 2018 cycle totals

### SB.22 Placed 18 year old applicants to nursing from England by sex: 13 days after A level results day

Placed 18 year old applicants to nursing: change relative to 2018 cycle totals

| Applicant Status | Sex   | 2010 | 2011 | 2012 | 2013 | 2014 | 2015 | 2016 | 2017 | 2018 | 2019 |
|------------------|-------|------|------|------|------|------|------|------|------|------|------|
| Placed           | Men   | 12%  | -9%  | -11% | -31% | -24% | -24% | -19% | -5%  | 0%   | 3%   |
|                  | Women | -15% | -24% | -19% | -24% | -19% | -15% | -13% | -6%  | 0%   | 8%   |
|                  | All   | -14% | -23% | -19% | -24% | -19% | -16% | -14% | -6%  | 0%   | 8%   |