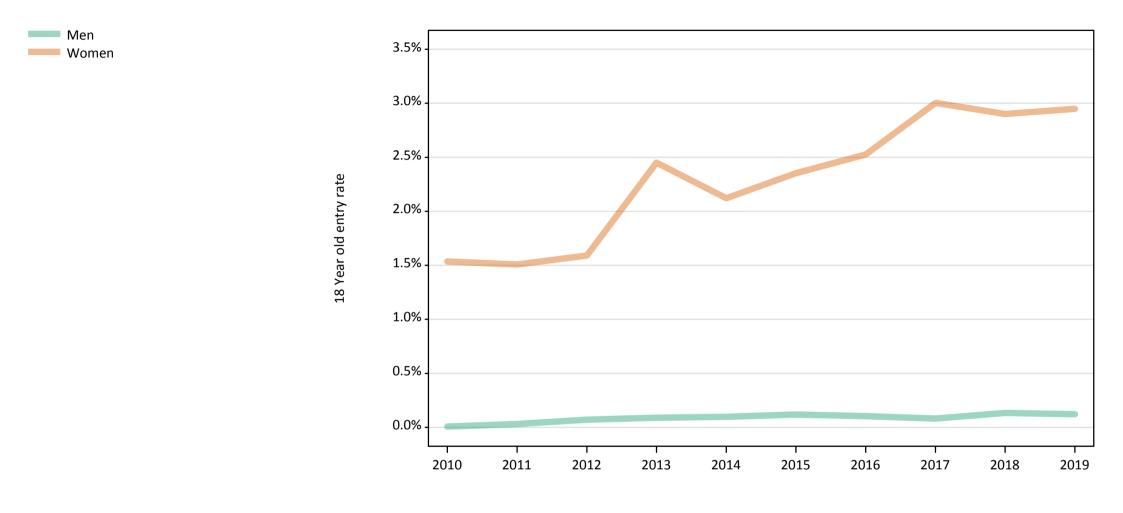

### **SB.9 Placed 18 year old applicants to nursing from the UK by sex: 13 days after A level results day** Placed 18 year old applicants to nursing: change relative to 2018 cycle totals

### SB.14 Placed 18 year old applicants to nursing from the UK by sex: 13 days after A level results day

Placed 18 year old applicants to nursing: entry rate

| Applicant Status | Sex   | 2010 | 2011 | 2012 | 2013 | 2014 | 2015 | 2016 | 2017 | 2018 | 2019 |
|------------------|-------|------|------|------|------|------|------|------|------|------|------|
| Placed           | Men   | 0.1% | 0.0% | 0.0% | 0.0% | 0.0% | 0.0% | 0.0% | 0.1% | 0.1% | 0.1% |
|                  | Women | 1.2% | 1.1% | 1.2% | 1.2% | 1.3% | 1.3% | 1.4% | 1.5% | 1.6% | 1.8% |
|                  | All   | 0.6% | 0.6% | 0.6% | 0.6% | 0.6% | 0.7% | 0.7% | 0.8% | 0.8% | 0.9% |