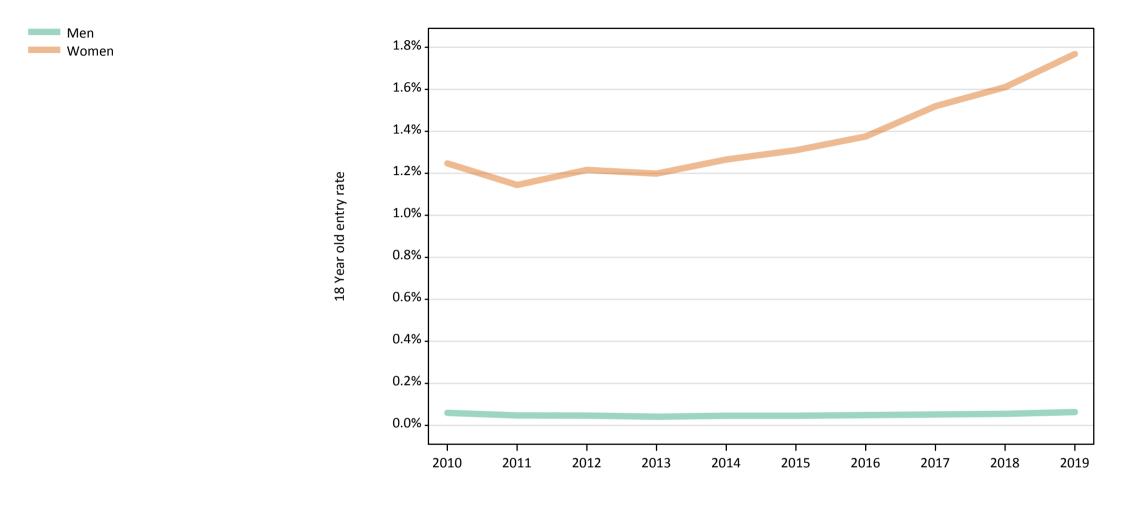

### SB.14 Placed 18 year old applicants to nursing from the UK by sex: 13 days after A level results day

Placed 18 year old applicants to nursing: entry rate

| Applicant Status | Sex   | 2010 | 2011 | 2012 | 2013 | 2014 | 2015 | 2016 | 2017 | 2018 | 2019 |
|------------------|-------|------|------|------|------|------|------|------|------|------|------|
| Placed           | Men   | 0.1% | 0.0% | 0.0% | 0.0% | 0.0% | 0.0% | 0.0% | 0.1% | 0.1% | 0.1% |
|                  | Women | 1.2% | 1.1% | 1.2% | 1.2% | 1.3% | 1.3% | 1.4% | 1.5% | 1.6% | 1.8% |
|                  | All   | 0.6% | 0.6% | 0.6% | 0.6% | 0.6% | 0.7% | 0.7% | 0.8% | 0.8% | 0.9% |