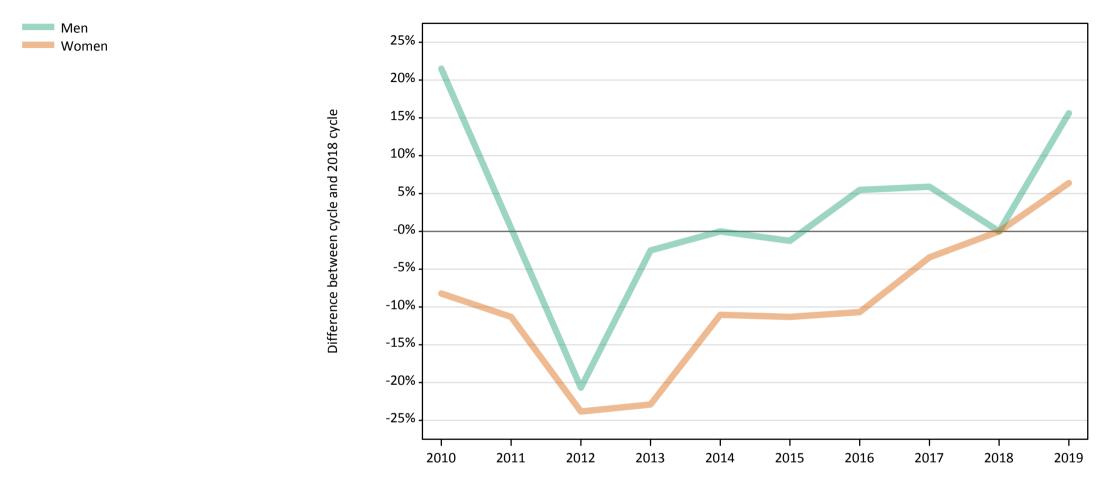

#### **SB.42 Placed 18 year old applicants to nursing from Scotland by sex: 13 days after A level results day** Placed 18 year old applicants to nursing: change relative to 2018 cycle totals

### SB.44 Placed 18 year old applicants to nursing from Scotland by sex: 13 days after A level results day

Placed 18 year old applicants to nursing: change relative to 2018 cycle totals

| Applicant Status | Sex   | 2010 | 2011 | 2012 | 2013 | 2014 | 2015 | 2016 | 2017 | 2018 | 2019 |
|------------------|-------|------|------|------|------|------|------|------|------|------|------|
| Placed           | Men   | 192% | 58%  | 67%  | 150% | 167% | 100% | 133% | 67%  | 0%   | 150% |
|                  | Women | 12%  | -0%  | -1%  | -7%  | 5%   | 4%   | 3%   | 12%  | 0%   | 18%  |
|                  | All   | 16%  | 1%   | 1%   | -4%  | 8%   | 6%   | 6%   | 13%  | 0%   | 21%  |