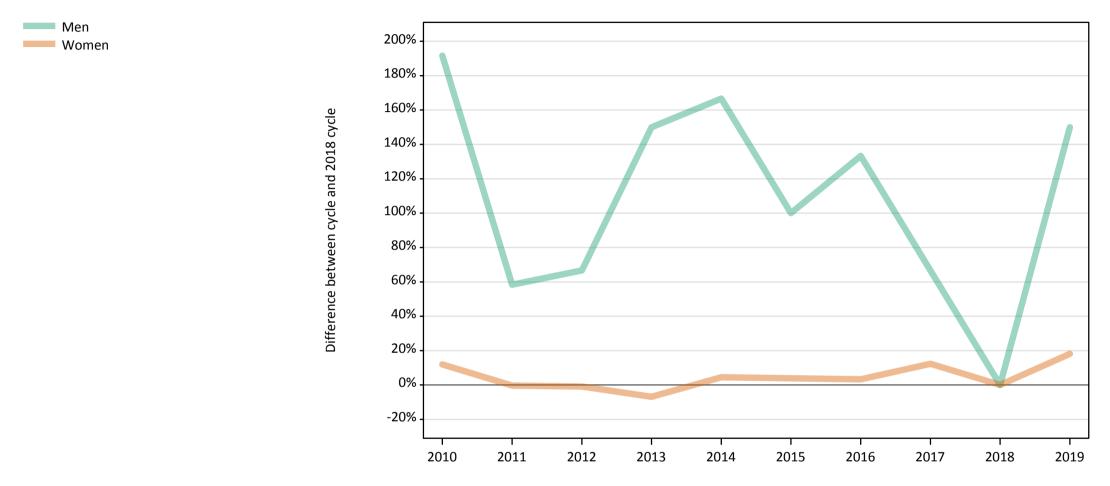

#### **SB.42 Placed 18 year old applicants to nursing from Scotland by sex: 13 days after A level results day** Placed 18 year old applicants to nursing: change relative to 2018 cycle totals

### SB.44 Placed 18 year old applicants to nursing from Scotland by sex: 13 days after A level results day

Placed 18 year old applicants to nursing: change relative to 2018 cycle totals

| Applicant Status | Sex   | 2010 | 2011 | 2012 | 2013 | 2014 | 2015 | 2016 | 2017 | 2018 | 2019 |
|------------------|-------|------|------|------|------|------|------|------|------|------|------|
| Placed           | Men   | 192% | 58%  | 67%  | 150% | 167% | 100% | 133% | 67%  | 0%   | 150% |
|                  | Women | 12%  | -0%  | -1%  | -7%  | 5%   | 4%   | 3%   | 12%  | 0%   | 18%  |
|                  | All   | 16%  | 1%   | 1%   | -4%  | 8%   | 6%   | 6%   | 13%  | 0%   | 21%  |