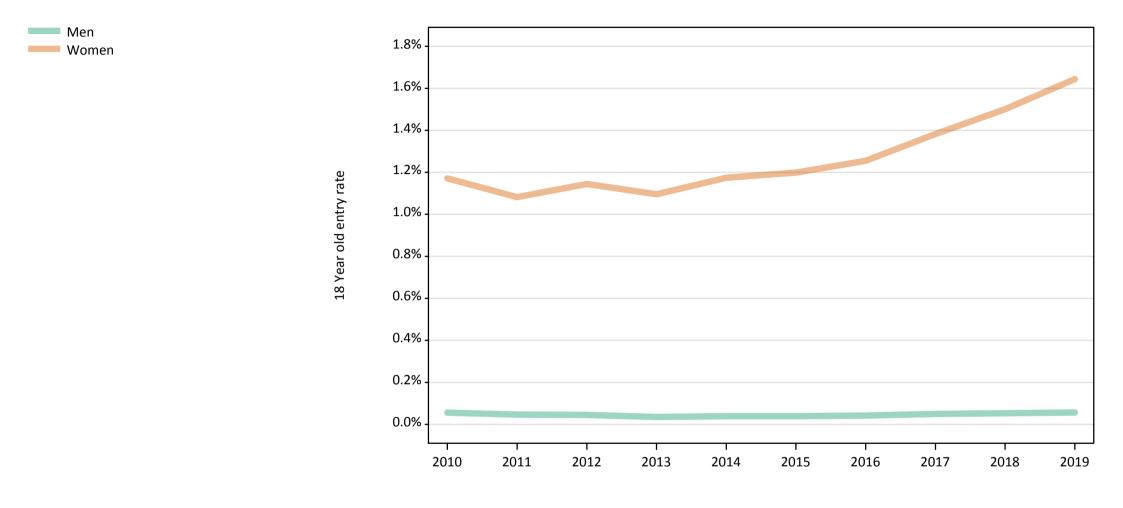

### SB.14 Placed 18 year old applicants to nursing from the UK by sex: 13 days after A level results day

Placed 18 year old applicants to nursing: entry rate

| Applicant Status | Sex   | 2010 | 2011 | 2012 | 2013 | 2014 | 2015 | 2016 | 2017 | 2018 | 2019 |
|------------------|-------|------|------|------|------|------|------|------|------|------|------|
| Placed           | Men   | 0.1% | 0.0% | 0.0% | 0.0% | 0.0% | 0.0% | 0.0% | 0.1% | 0.1% | 0.1% |
|                  | Women | 1.2% | 1.1% | 1.2% | 1.2% | 1.3% | 1.3% | 1.4% | 1.5% | 1.6% | 1.8% |
|                  | All   | 0.6% | 0.6% | 0.6% | 0.6% | 0.6% | 0.7% | 0.7% | 0.8% | 0.8% | 0.9% |