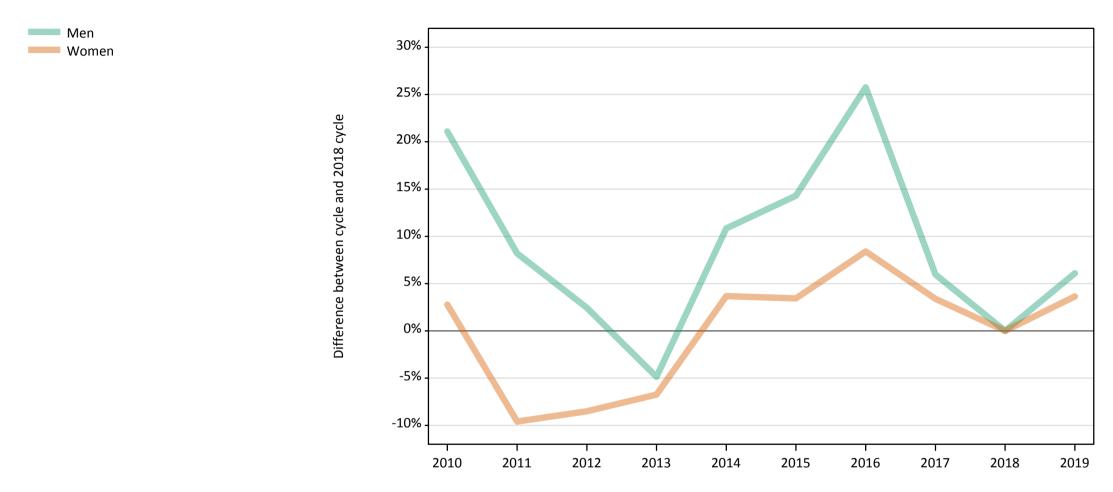

### B7 Nursing analysis at 00:05 on Wednesday 28 August 2019 (13 days after A level results day)

**SB.1 Placed applicants to nursing by sex from all domiciles by sex: 13 days after A level results day** Placed applicants to nursing by sex: change relative to 2018 cycle totals

### SB.3 Placed applicants to nursing by sex from all domiciles by sex: 13 days after A level results day

Placed applicants to nursing by sex: change relative to 2018 cycle totals

| Applicant Status | Sex   | 2010 | 2011 | 2012 | 2013 | 2014 | 2015 | 2016 | 2017 | 2018 | 2019 |
|------------------|-------|------|------|------|------|------|------|------|------|------|------|
| Placed           | Men   | 15%  | 2%   | -6%  | -6%  | 5%   | 9%   | 21%  | 3%   | 0%   | 6%   |
|                  | Women | -4%  | -13% | -14% | -10% | -1%  | -0%  | 5%   | 2%   | 0%   | 4%   |
|                  | All   | -2%  | -12% | -13% | -10% | -1%  | 1%   | 6%   | 2%   | 0%   | 4%   |