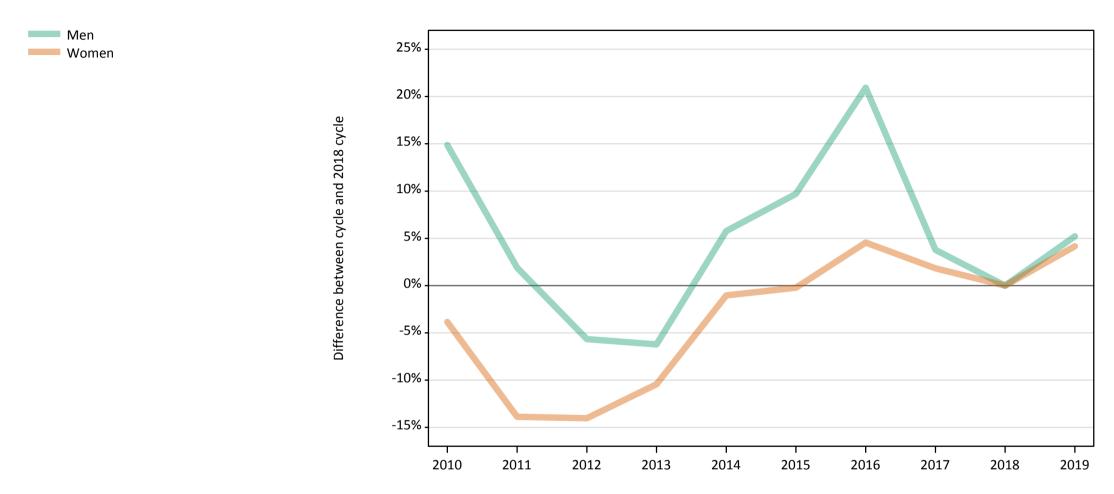

### **SB.5 Placed applicants to nursing by sex from the UK by sex: 13 days after A level results day** Placed applicants to nursing by sex: change relative to 2018 cycle totals

### SB.7 Placed applicants to nursing by sex from the UK by sex: 13 days after A level results day

Placed applicants to nursing by sex: change relative to 2018 cycle totals

| Applicant Status | Sex   | 2010 | 2011 | 2012 | 2013 | 2014 | 2015 | 2016 | 2017 | 2018 | 2019 |
|------------------|-------|------|------|------|------|------|------|------|------|------|------|
| Placed           | Men   | 15%  | 2%   | -6%  | -6%  | 6%   | 10%  | 21%  | 4%   | 0%   | 5%   |
|                  | Women | -4%  | -14% | -14% | -10% | -1%  | -0%  | 5%   | 2%   | 0%   | 4%   |
|                  | All   | -2%  | -13% | -13% | -10% | -0%  | 1%   | 6%   | 2%   | 0%   | 4%   |