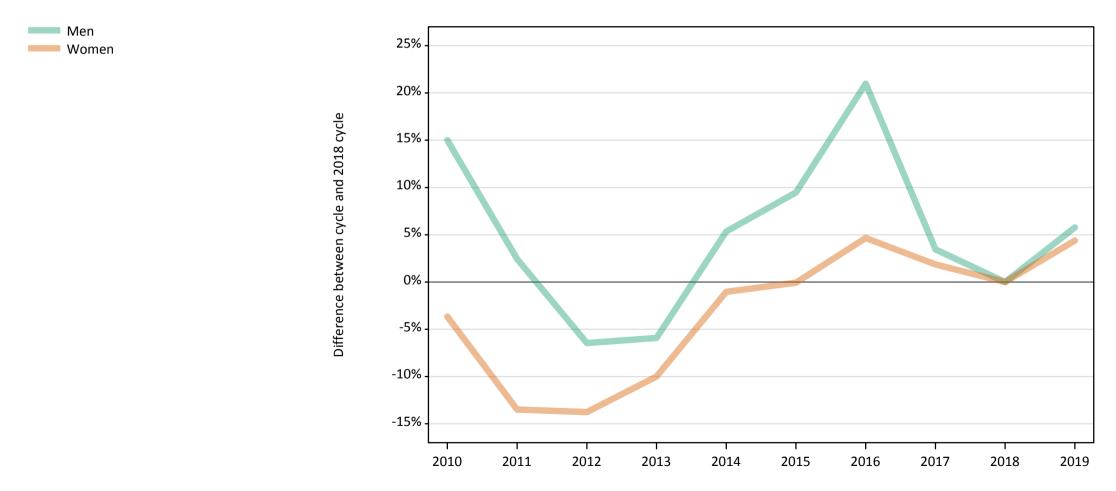

### B7 Nursing analysis at 00:05 on Wednesday 28 August 2019 (13 days after A level results day)

**SB.1 Placed applicants to nursing by sex from all domiciles by sex: 13 days after A level results day** Placed applicants to nursing by sex: change relative to 2018 cycle totals

### SB.3 Placed applicants to nursing by sex from all domiciles by sex: 13 days after A level results day

Placed applicants to nursing by sex: change relative to 2018 cycle totals

| Applicant Status | Sex   | 2010 | 2011 | 2012 | 2013 | 2014 | 2015 | 2016 | 2017 | 2018 | 2019 |
|------------------|-------|------|------|------|------|------|------|------|------|------|------|
| Placed           | Men   | 15%  | 2%   | -6%  | -6%  | 5%   | 9%   | 21%  | 3%   | 0%   | 6%   |
|                  | Women | -4%  | -13% | -14% | -10% | -1%  | -0%  | 5%   | 2%   | 0%   | 4%   |
|                  | All   | -2%  | -12% | -13% | -10% | -1%  | 1%   | 6%   | 2%   | 0%   | 4%   |