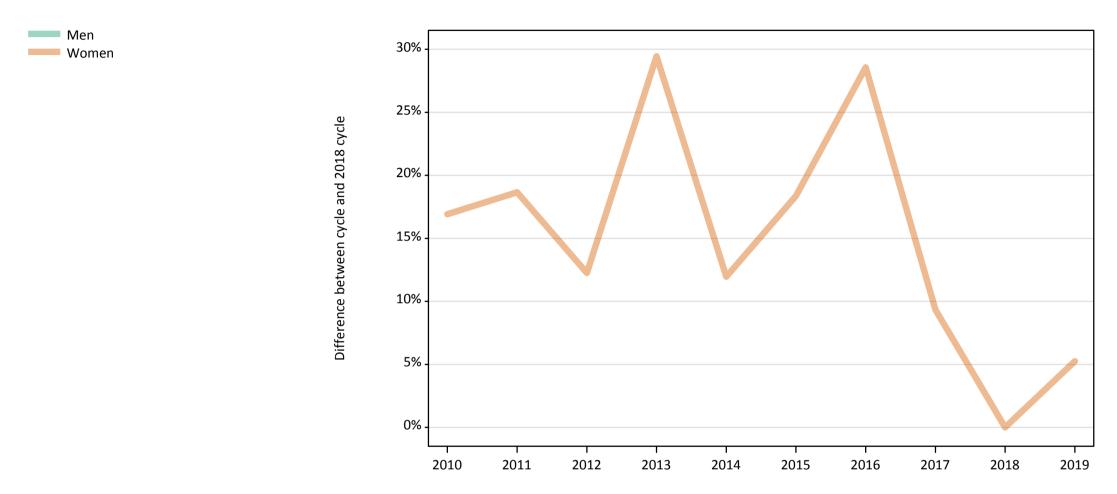

### B7 Nursing analysis at 00:05 on Wednesday 28 August 2019 (13 days after A level results day)

**SB.1 Placed applicants to nursing by sex from all domiciles by sex: 13 days after A level results day** Placed applicants to nursing by sex: change relative to 2018 cycle totals

### SB.3 Placed applicants to nursing by sex from all domiciles by sex: 13 days after A level results day

Placed applicants to nursing by sex: change relative to 2018 cycle totals

| Applicant Status | Sex   | 2010 | 2011 | 2012 | 2013 | 2014 | 2015 | 2016 | 2017 | 2018 | 2019 |
|------------------|-------|------|------|------|------|------|------|------|------|------|------|
| Placed           | Men   | 15%  | 2%   | -6%  | -6%  | 5%   | 9%   | 21%  | 3%   | 0%   | 6%   |
|                  | Women | -4%  | -13% | -14% | -10% | -1%  | -0%  | 5%   | 2%   | 0%   | 4%   |
|                  | All   | -2%  | -12% | -13% | -10% | -1%  | 1%   | 6%   | 2%   | 0%   | 4%   |