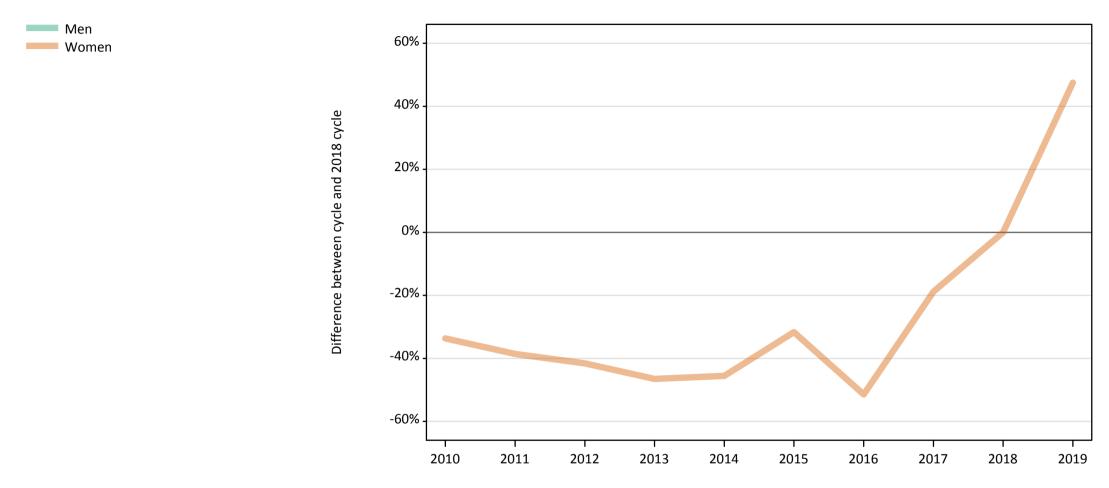

# SB.66 Placed applicants to nursing by sex from overseas (not EU) by sex: 13 days after A level results day

Placed applicants to nursing by sex: change relative to 2018 cycle totals

| Applicant Status | Sex   | 2010 | 2011 | 2012 | 2013 | 2014 | 2015 | 2016 | 2017 | 2018 | 2019 |
|------------------|-------|------|------|------|------|------|------|------|------|------|------|
| Placed           | Men   |      |      |      |      |      |      |      |      |      |      |
|                  | Women | -34% | -39% | -42% | -47% | -46% | -32% | -51% | -19% | 0%   | 48%  |
|                  | All   | -28% | -35% | -43% | -49% | -46% | -31% | -49% | -16% | 0%   | 63%  |