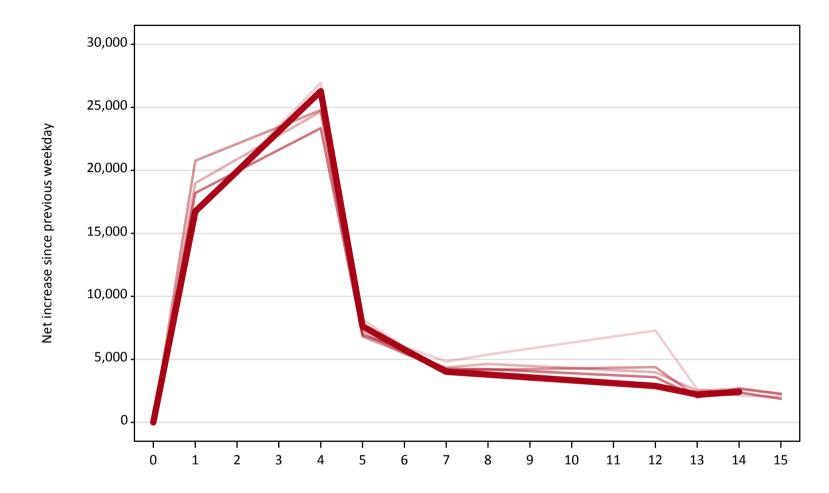

# A.18 All Placed: Daily net change (from all domiciles)

Net increase since previous weekday (2019 cycle up to 14 days after A level results day)

**A.19 All Placed: Daily net change (from all domiciles)** Net increase since previous weekday (2019 cycle up to 14 days after A level results day)

| Applicant status, days | since A level results day | 2015   | 2016   | 2017   | 2018   | 2019   |
|------------------------|---------------------------|--------|--------|--------|--------|--------|
| All Placed             | 0                         | 0      | 0      | 0      | 0      | 0      |
|                        | 1                         | 16,680 | 18,990 | 20,770 | 18,200 | 16,740 |
|                        | 4                         | 26,940 | 24,670 | 24,790 | 23,340 | 26,280 |
|                        | 5                         | 8,160  | 7,170  | 6,810  | 6,940  | 7,620  |
|                        | 6                         | 6,000  | 5,410  | 5,510  | 5,820  | 5,770  |
|                        | 7                         | 4,830  | 4,350  | 4,140  | 4,240  | 4,010  |
|                        | 8                         | 5,370  | 4,640  | 4,190  | 4,220  | 3,790  |
|                        | 12                        | 7,280  | 3,980  | 4,380  | 3,590  | 2,880  |
|                        | 13                        | 2,630  | 2,510  | 2,010  | 2,000  | 2,210  |
|                        | 14                        | 2,120  | 2,660  | 2,700  | 2,370  | 2,420  |
|                        | 15                        | 2,030  | 2,250  | 2,260  | 1,870  |        |