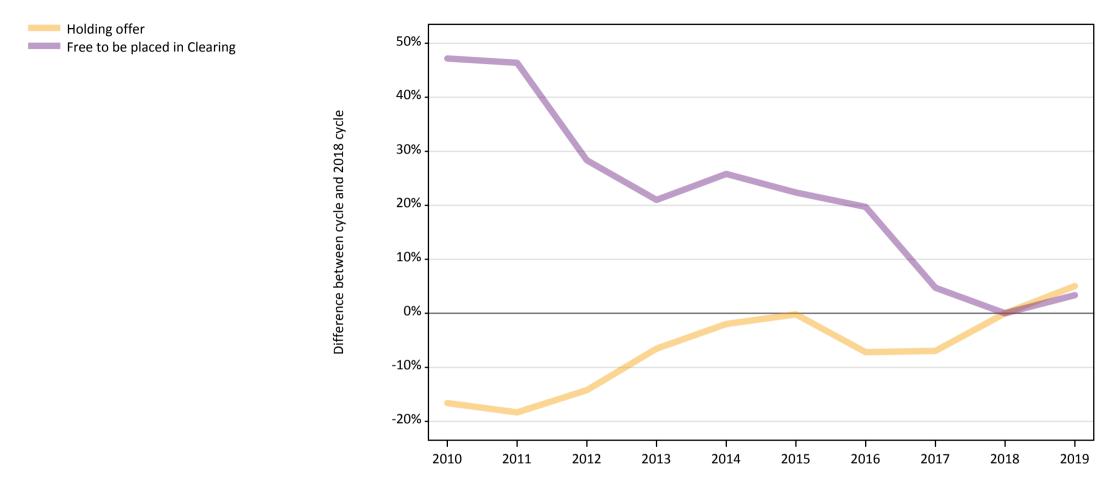

# **A.12** Main scheme applicants not currently placed from all domiciles: 14 days after A level results day Applicants in unplaced states: difference between cycle and 2018 cycle

# A.13 Main scheme applicants not currently placed from all domiciles: 14 days after A level results day

Applicants in unplaced states: applicants at 14 days after A level results day

| Applicant type | Status                        | 2010    | 2011    | 2012    | 2013    | 2014    | 2015    | 2016    | 2017    | 2018    | 2019    |
|----------------|-------------------------------|---------|---------|---------|---------|---------|---------|---------|---------|---------|---------|
| Main scheme    | Holding offer                 | 30,800  | 30,160  | 31,680  | 34,510  | 36,200  | 36,860  | 34,280  | 34,360  | 36,930  | 38,800  |
|                | Free to be placed in Clearing | 171,640 | 170,710 | 149,640 | 141,100 | 146,700 | 142,700 | 139,600 | 122,120 | 116,610 | 120,520 |

# A.14 Main scheme applicants not currently placed from all domiciles: 14 days after A level results day

Applicants in unplaced states: difference between cycle and 2018 cycle

| Applicant type | Status                        | 2010 | 2011 | 2012 | 2013 | 2014 | 2015 | 2016 | 2017 | 2018 | 2019 |
|----------------|-------------------------------|------|------|------|------|------|------|------|------|------|------|
| Main scheme    | Holding offer                 | -17% | -18% | -14% | -7%  | -2%  | -0%  | -7%  | -7%  | 0%   | 5%   |
|                | Free to be placed in Clearing | 47%  | 46%  | 28%  | 21%  | 26%  | 22%  | 20%  | 5%   | 0%   | 3%   |