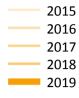

# A.22 Holding Offer: Daily net change (from all domiciles)

Net increase since previous weekday (2019 cycle up to 14 days after A level results day)

**A.23 Holding Offer: Daily net change (from all domiciles)** Net increase since previous weekday (2019 cycle up to 14 days after A level results day)

| Applicant status, days since A level results day |    | 2015    | 2016    | 2017    | 2018    | 2019    |
|--------------------------------------------------|----|---------|---------|---------|---------|---------|
| Holding Offer                                    | 0  | 0       | 0       | 0       | 0       | 0       |
|                                                  | 1  | -24,880 | -23,840 | -26,530 | -23,410 | -24,510 |
|                                                  | 4  | -14,080 | -12,600 | -12,900 | -11,810 | -12,650 |
|                                                  | 5  | -5,720  | -5,030  | -4,680  | -4,390  | -4,930  |
|                                                  | 6  | -4,650  | -3,970  | -4,580  | -4,080  | -5,340  |
|                                                  | 7  | -4,090  | -3,700  | -3,330  | -3,400  | -2,970  |
|                                                  | 8  | -5,080  | -4,990  | -3,990  | -5,210  | -3,290  |
|                                                  | 12 | -7,460  | -4,640  | -4,580  | -3,770  | -3,260  |
|                                                  | 13 | -2,520  | -2,760  | -2,180  | -2,080  | -2,080  |
|                                                  | 14 | -2,130  | -2,880  | -3,280  | -2,250  | -2,340  |
|                                                  | 15 | -1,980  | -2,760  | -2,230  | -2,020  |         |