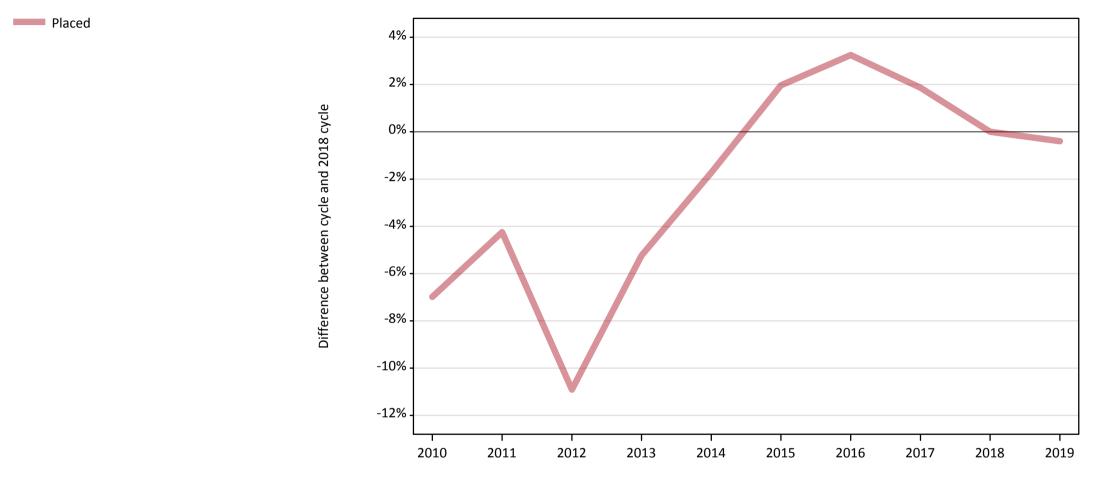

#### **A.3 All placed applicants from all domiciles: 14 days after A level results day** All placed applicants: difference between cycle and 2018 cycle

# A.5 All placed applicants from all domiciles: 14 days after A level results day

All placed applicants: difference between cycle and 2018 cycle

| Applicant type Stat   | tus 2010 | 2011 | 2012 | 2013 | 2014 | 2015 | 2016 | 2017 | 2018 | 2019 |
|-----------------------|----------|------|------|------|------|------|------|------|------|------|
| All applicants Placed | ed -7%   | -4%  | -11% | -5%  | -2%  | 2%   | 3%   | 2%   | 0%   | -0%  |