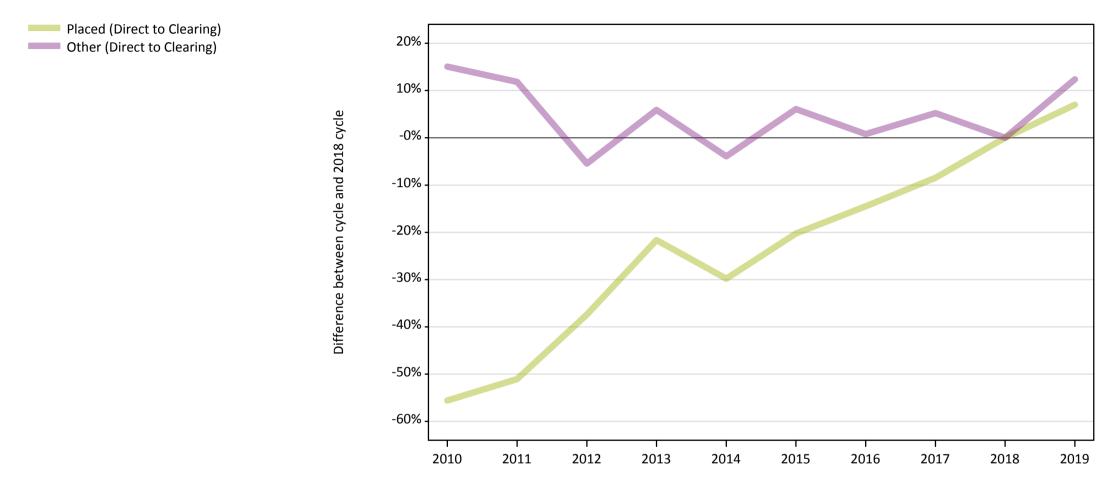

#### **A.15 Direct to Clearing applicants from all domiciles: 14 days after A level results day** Direct to Clearing: difference between cycle and 2018 cycle

# A.16 Direct to Clearing applicants from all domiciles: 14 days after A level results day

Direct to Clearing 14 days after A level results day

| Applicant type     | Status                      | 2010  | 2011  | 2012  | 2013  | 2014  | 2015  | 2016  | 2017  | 2018   | 2019   |
|--------------------|-----------------------------|-------|-------|-------|-------|-------|-------|-------|-------|--------|--------|
| Direct to Clearing | Placed (Direct to Clearing) | 4,740 | 5,230 | 6,690 | 8,370 | 7,500 | 8,520 | 9,130 | 9,780 | 10,680 | 11,430 |
|                    | Other (Direct to Clearing)  | 8,780 | 8,530 | 7,210 | 8,080 | 7,330 | 8,090 | 7,690 | 8,030 | 7,630  | 8,570  |

# A.17 Direct to Clearing applicants from all domiciles: 14 days after A level results day

Direct to Clearing: difference between cycle and 2018 cycle

| Applicant type     | Status                      | 2010 | 2011 | 2012 | 2013 | 2014 | 2015 | 2016 | 2017 | 2018 | 2019 |
|--------------------|-----------------------------|------|------|------|------|------|------|------|------|------|------|
| Direct to Clearing | Placed (Direct to Clearing) | -56% | -51% | -37% | -22% | -30% | -20% | -15% | -8%  | 0%   | 7%   |
|                    | Other (Direct to Clearing)  | 15%  | 12%  | -5%  | 6%   | -4%  | 6%   | 1%   | 5%   | 0%   | 12%  |