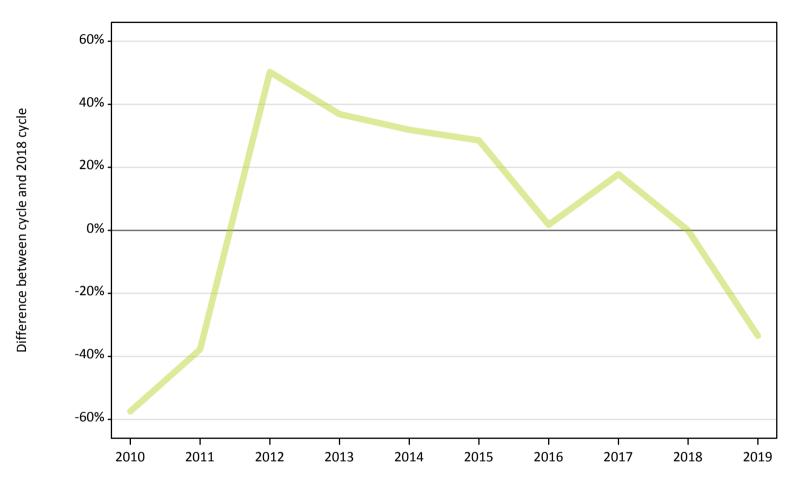

#### **A.9 Main scheme applicants placed through adjustment: 14 days after A level results day** Placed through adjustment: difference between cycle and 2018 cycle

Placed (Adjustment)

# A.11 Main scheme applicants placed through adjustment: 14 days after A level results day

Placed through adjustment: difference between cycle and 2018 cycle

| Applicant type | Status              | 2010 | 2011 | 2012 | 2013 | 2014 | 2015 | 2016 | 2017 | 2018 | 2019 |
|----------------|---------------------|------|------|------|------|------|------|------|------|------|------|
| Main scheme    | Placed (Adjustment) | -57% | -38% | 50%  | 37%  | 32%  | 29%  | 2%   | 18%  | 0%   | -33% |