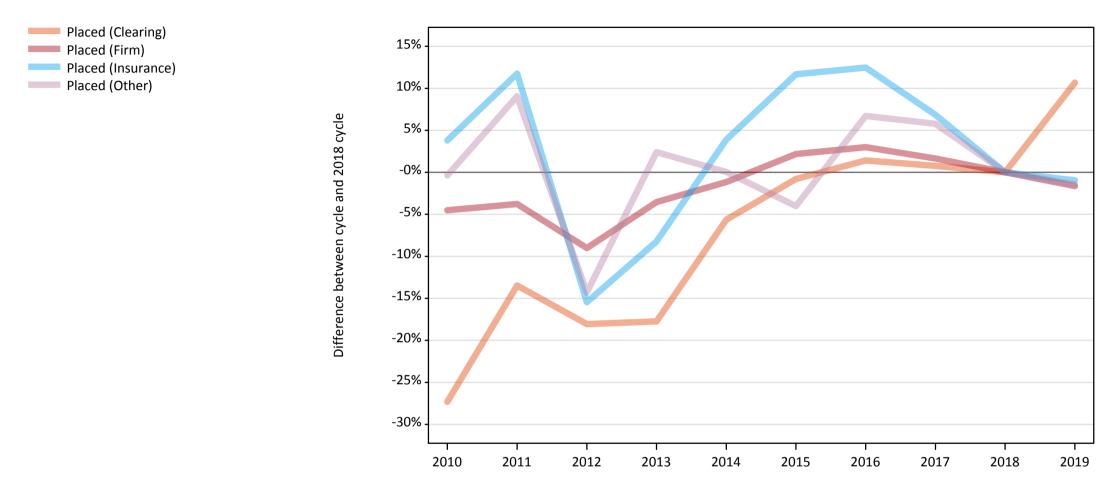

### **A.6 Placed main scheme applicants from all domiciles: 14 days after A level results day** All Main scheme placed routes (excluding Adjustment): difference between cycle and 2018 cycle

# A.8 Placed main scheme applicants from all domiciles: 14 days after A level results day

All Main scheme placed routes (excluding Adjustment): difference between cycle and 2018 cycle

| Applicant type | Status             | 2010 | 2011 | 2012 | 2013 | 2014 | 2015 | 2016 | 2017 | 2018 | 2019 |
|----------------|--------------------|------|------|------|------|------|------|------|------|------|------|
| Main scheme    | Placed (Clearing)  | -27% | -13% | -18% | -18% | -6%  | -1%  | 1%   | 1%   | 0%   | 11%  |
|                | Placed (Firm)      | -5%  | -4%  | -9%  | -4%  | -1%  | 2%   | 3%   | 2%   | 0%   | -2%  |
|                | Placed (Insurance) | 4%   | 12%  | -15% | -8%  | 4%   | 12%  | 12%  | 7%   | 0%   | -1%  |
|                | Placed (Other)     | -0%  | 9%   | -14% | 2%   | 0%   | -4%  | 7%   | 6%   | 0%   | -1%  |