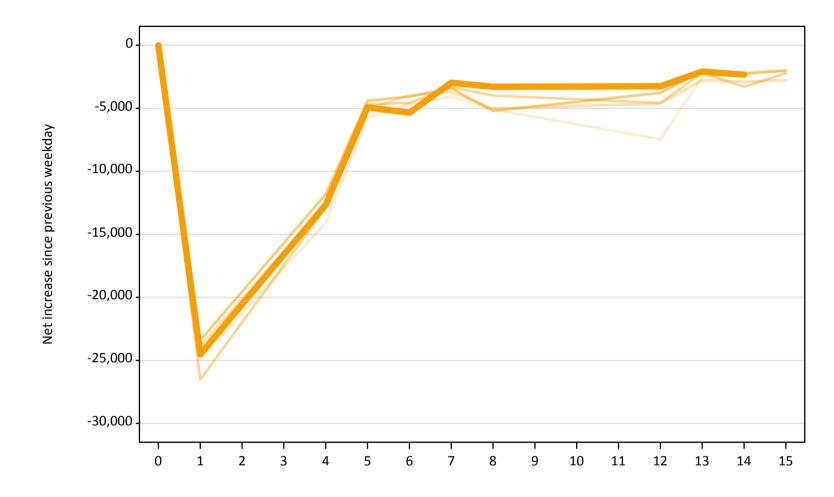

# **A.24 Free to be placed in Clearing: Daily net change (from all domiciles)** Net increase since previous weekday (2019 cycle up to 14 days after A level results day)

**A.25 Free to be placed in Clearing: Daily net change (from all domiciles)** Net increase since previous weekday (2019 cycle up to 14 days after A level results day)

| Applicant status, days since A level results day |    | 2015    | 2016    | 2017    | 2018    | 2019    |
|--------------------------------------------------|----|---------|---------|---------|---------|---------|
| Free to be placed in Clearing                    | 0  | 0       | 0       | 0       | 0       | 0       |
|                                                  | 1  | 8,010   | 4,820   | 5,830   | 5,260   | 8,020   |
|                                                  | 4  | -11,570 | -10,870 | -10,650 | -10,350 | -12,110 |
|                                                  | 5  | -2,040  | -1,900  | -1,780  | -2,080  | -2,110  |
|                                                  | 6  | -1,130  | -1,250  | -710    | -1,480  | 200     |
|                                                  | 7  | -570    | -540    | -610    | -620    | -590    |
|                                                  | 8  | -80     | 310     | -80     | 1,120   | -90     |
|                                                  | 12 | 430     | 530     | 280     | 290     | 610     |
|                                                  | 13 | -40     | 120     | 150     | 90      | 140     |
|                                                  | 14 | 80      | 200     | 680     | -60     | 280     |
|                                                  | 15 | 60      | 530     | 100     | 160     |         |