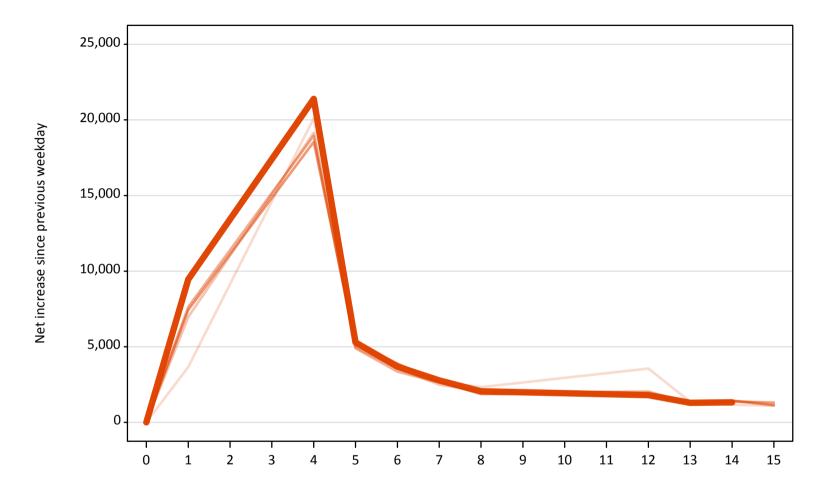

# **A.20 Placed through Clearing only: Daily net change (from all domiciles)** Net increase since previous weekday (2019 cycle up to 14 days after A level results day)

**A.21 Placed through Clearing only: Daily net change (from all domiciles)** Net increase since previous weekday (2019 cycle up to 14 days after A level results day)

| Applicant status, days since A level results day |    | 2015   | 2016   | 2017   | 2018   | 2019   |
|--------------------------------------------------|----|--------|--------|--------|--------|--------|
| Placed through Clearing only                     | 0  | 0      | 0      | 0      | 0      | 0      |
|                                                  | 1  | 3,660  | 6,970  | 7,640  | 7,440  | 9,460  |
|                                                  | 4  | 20,110 | 19,140 | 18,940 | 18,550 | 21,390 |
|                                                  | 5  | 5,290  | 4,960  | 4,910  | 5,250  | 5,280  |
|                                                  | 6  | 3,560  | 3,590  | 3,360  | 3,890  | 3,680  |
|                                                  | 7  | 2,680  | 2,480  | 2,640  | 2,660  | 2,770  |
|                                                  | 8  | 2,330  | 2,050  | 1,950  | 1,880  | 2,050  |
|                                                  | 12 | 3,550  | 1,740  | 2,030  | 1,840  | 1,800  |
|                                                  | 13 | 1,370  | 1,350  | 1,270  | 1,190  | 1,290  |
|                                                  | 14 | 1,160  | 1,420  | 1,370  | 1,440  | 1,330  |
|                                                  | 15 | 1,100  | 1,210  | 1,320  | 1,130  |        |