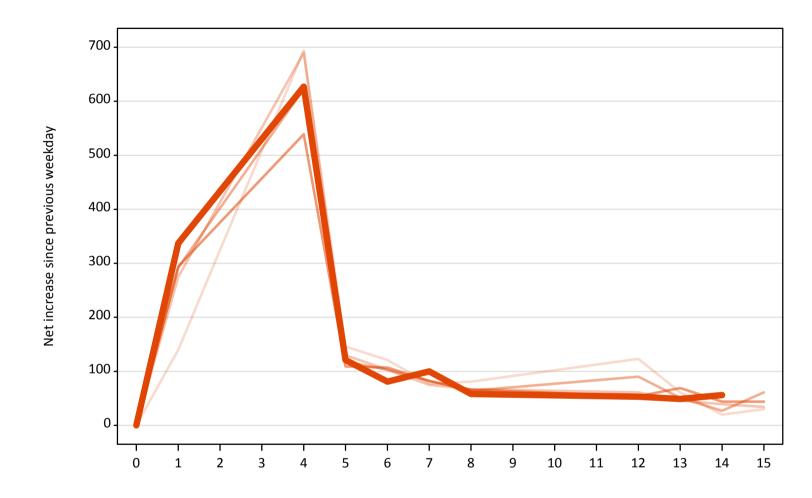

# A.20 Placed through Clearing only: Daily net change (from Wales)

A.21 Placed through Clearing only: Daily net change (from Wales)

Net increase since previous weekday (2019 cycle up to 14 days after A level results day)

| Applicant status, days since A level results day |    | 2015 | 2016 | 2017 | 2018 | 2019 |
|--------------------------------------------------|----|------|------|------|------|------|
| Placed through Clearing only                     | 0  | 0    | 0    | 0    | 0    | 0    |
|                                                  | 1  | 140  | 280  | 290  | 290  | 340  |
|                                                  | 4  | 690  | 690  | 620  | 540  | 630  |
|                                                  | 5  | 150  | 130  | 120  | 110  | 120  |
|                                                  | 6  | 120  | 100  | 100  | 110  | 80   |
|                                                  | 7  | 80   | 80   | 80   | 80   | 100  |
|                                                  | 8  | 80   | 70   | 60   | 70   | 60   |
|                                                  | 12 | 120  | 60   | 90   | 50   | 50   |
|                                                  | 13 | 60   | 50   | 50   | 70   | 50   |
|                                                  | 14 | 20   | 40   | 30   | 40   | 60   |
|                                                  | 15 | 30   | 30   | 60   | 40   |      |