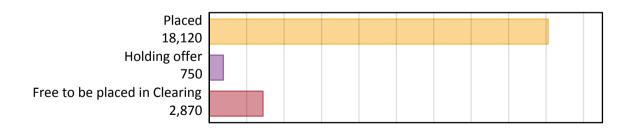

### A.1 Applicants by type and status from Wales, 2019 cycle

| Applicant type     | Status                        | 2019   |
|--------------------|-------------------------------|--------|
| Main scheme        | Placed (Clearing)             | 1,220  |
|                    | Placed (Adjustment)           | 10     |
|                    | Placed (Firm)                 | 15,080 |
|                    | Placed (Insurance)            | 800    |
|                    | Placed (Other)                | 450    |
|                    | Holding offer                 | 750    |
|                    | Free to be placed in Clearing | 2,870  |
| Direct to Clearing | Placed (Direct to Clearing)   | 550    |
|                    | Other (Direct to Clearing)    | 270    |
| All applicants     | Placed                        | 18,120 |