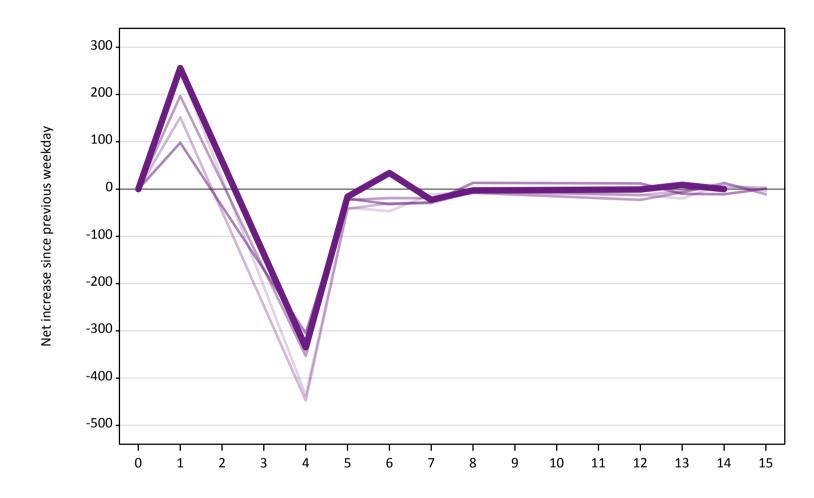

# A.24 Free to be placed in Clearing: Daily net change (from Wales)

A.25 Free to be placed in Clearing: Daily net change (from Wales)

Net increase since previous weekday (2019 cycle up to 14 days after A level results day)

| Applicant status, days since A level results day |    | 2015 | 2016 | 2017 | 2018 | 2019 |
|--------------------------------------------------|----|------|------|------|------|------|
| Free to be placed in Clearing                    | 0  | 0    | 0    | 0    | 0    | 0    |
|                                                  | 1  | 250  | 150  | 200  | 100  | 260  |
|                                                  | 4  | -440 | -450 | -350 | -310 | -340 |
|                                                  | 5  | -40  | -40  | -20  | -20  | -20  |
|                                                  | 6  | -50  | -30  | -20  | -30  | 30   |
|                                                  | 7  | -10  | -30  | -20  | -30  | -20  |
|                                                  | 8  | -10  | -10  | -10  | 10   | 0    |
|                                                  | 12 | -10  | -10  | -20  | 10   | 0    |
|                                                  | 13 | -20  | 0    | -10  | -10  | 10   |
|                                                  | 14 | 10   | 10   | 10   | -10  | 0    |
|                                                  | 15 | 0    | 0    | -10  | 0    |      |