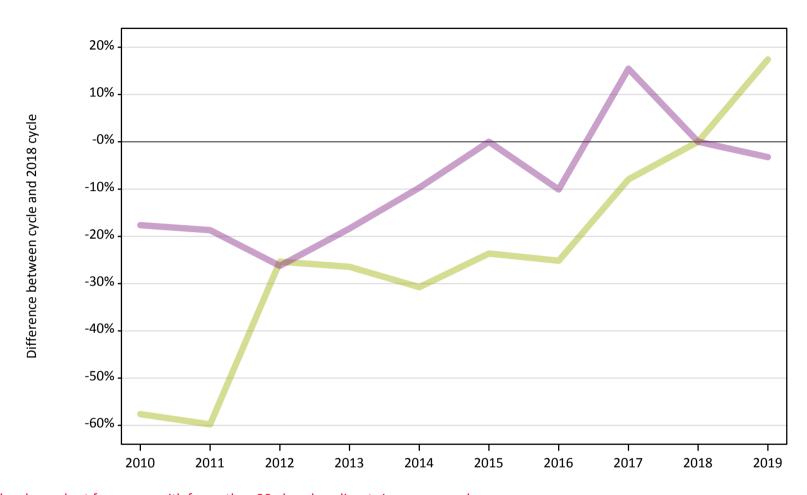

### A.5 All placed applicants from Wales: 14 days after A level results day

All placed applicants: difference between cycle and 2018 cycle

| Applicant type Status | 2010 | 2011 | 2012 | 2013 | 2014 | 2015 | 2016 | 2017 | 2018 | 2019 |
|-----------------------|------|------|------|------|------|------|------|------|------|------|
| All applicants Placed | -6%  | -7%  | -3%  | -2%  | 2%   | 4%   | 5%   | 2%   | 0%   | -2%  |

#### A.6 Placed main scheme applicants from Wales: 14 days after A level results day

All Main scheme placed routes (excluding Adjustment): difference between cycle and 2018 cycle