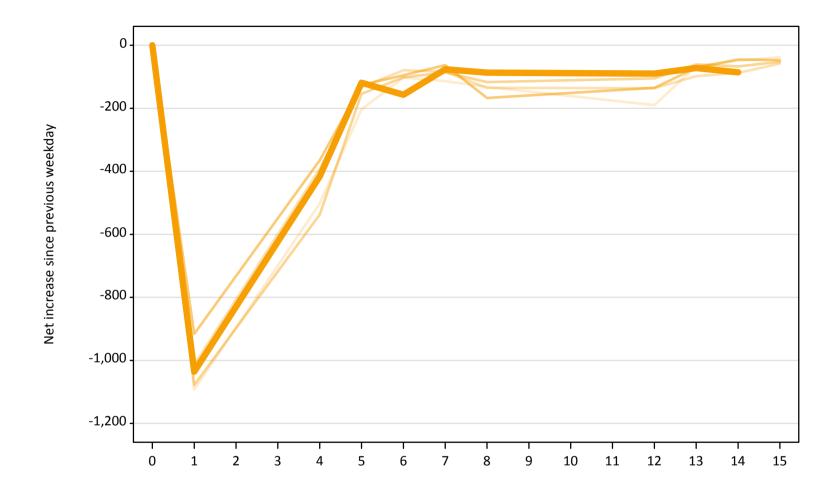

# A.22 Holding Offer: Daily net change (from Wales)

A.23 Holding Offer: Daily net change (from Wales)
Net increase since previous weekday (2019 cycle up to 14 days after A level results day)

| Applicant status, days since A level results day |    | 2015   | 2016   | 2017   | 2018 | 2019   |
|--------------------------------------------------|----|--------|--------|--------|------|--------|
| Holding Offer                                    | 0  | 0      | 0      | 0      | 0    | 0      |
|                                                  | 1  | -1,090 | -1,010 | -1,080 | -920 | -1,040 |
|                                                  | 4  | -500   | -390   | -540   | -370 | -420   |
|                                                  | 5  | -200   | -130   | -150   | -130 | -120   |
|                                                  | 6  | -100   | -80    | -100   | -100 | -160   |
|                                                  | 7  | -110   | -80    | -90    | -60  | -80    |
|                                                  | 8  | -130   | -140   | -120   | -170 | -90    |
|                                                  | 12 | -190   | -140   | -110   | -140 | -90    |
|                                                  | 13 | -70    | -100   | -60    | -70  | -70    |
|                                                  | 14 | -50    | -90    | -70    | -50  | -90    |
|                                                  | 15 | -40    | -60    | -50    | -50  |        |