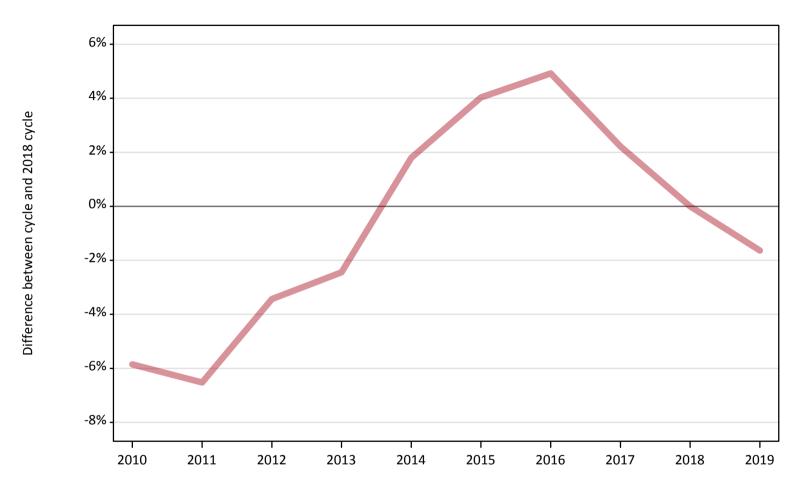

# A.2 Summary of applicants who are placed, holding offers or free to be placed in Clearing ( Wales )

All placed applicants: difference between cycle and 2018 cycle

### A.5 All placed applicants from Wales: 14 days after A level results day

All placed applicants: difference between cycle and 2018 cycle

| Applicant type Status | 2010 | 2011 | 2012 | 2013 | 2014 | 2015 | 2016 | 2017 | 2018 | 2019 |
|-----------------------|------|------|------|------|------|------|------|------|------|------|
| All applicants Placed | -6%  | -7%  | -3%  | -2%  | 2%   | 4%   | 5%   | 2%   | 0%   | -2%  |