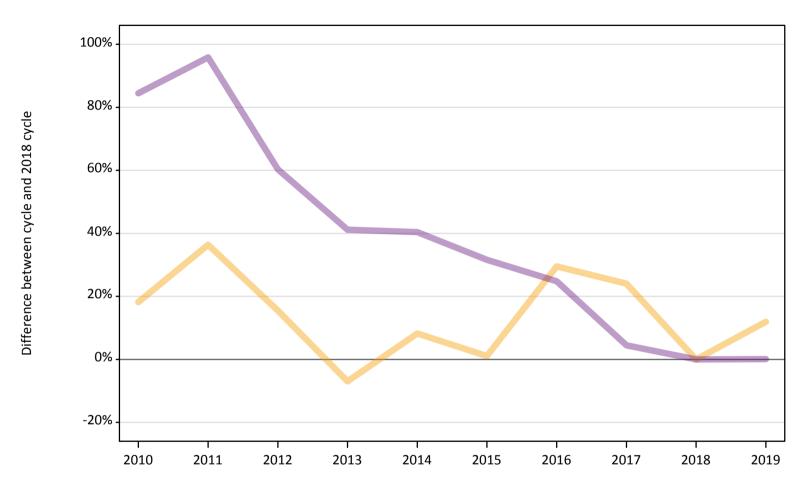

### A.12 Main scheme applicants not currently placed from Wales: 14 days after A level results day

Applicants in unplaced states: difference between cycle and 2018 cycle

### A.14 Main scheme applicants not currently placed from Wales: 14 days after A level results day

Applicants in unplaced states: difference between cycle and 2018 cycle

| Applicant type | Status                        | 2010 | 2011 | 2012 | 2013 | 2014 | 2015 | 2016 | 2017 | 2018 | 2019 |
|----------------|-------------------------------|------|------|------|------|------|------|------|------|------|------|
| Main scheme    | Holding offer                 | 18%  | 36%  | 15%  | -7%  | 8%   | 1%   | 30%  | 24%  | 0%   | 12%  |
|                | Free to be placed in Clearing | 84%  | 96%  | 60%  | 41%  | 40%  | 32%  | 25%  | 4%   | 0%   | 0%   |