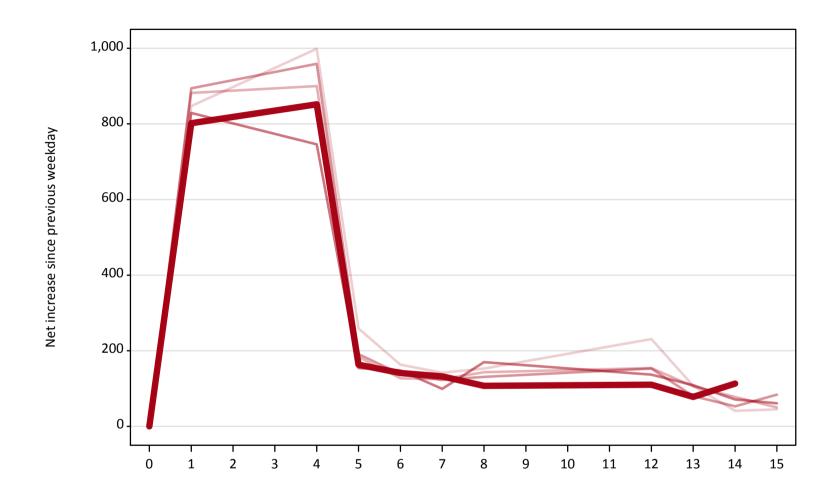

# A.18 All Placed: Daily net change (from Wales)

A.19 All Placed: Daily net change (from Wales)
Net increase since previous weekday (2019 cycle up to 14 days after A level results day)

| Applicant status, days s | since A level results day | 2015  | 2016 | 2017 | 2018 | 2019 |
|--------------------------|---------------------------|-------|------|------|------|------|
| All Placed               | 0                         | 0     | 0    | 0    | 0    | 0    |
|                          | 1                         | 850   | 880  | 890  | 830  | 800  |
|                          | 4                         | 1,000 | 900  | 960  | 750  | 850  |
|                          | 5                         | 260   | 180  | 190  | 150  | 160  |
|                          | 6                         | 160   | 130  | 140  | 150  | 140  |
|                          | 7                         | 140   | 130  | 120  | 100  | 130  |
|                          | 8                         | 150   | 140  | 130  | 170  | 110  |
|                          | 12                        | 230   | 150  | 150  | 140  | 110  |
|                          | 13                        | 110   | 110  | 80   | 110  | 80   |
|                          | 14                        | 40    | 80   | 50   | 70   | 110  |
|                          | 15                        | 50    | 50   | 80   | 60   |      |