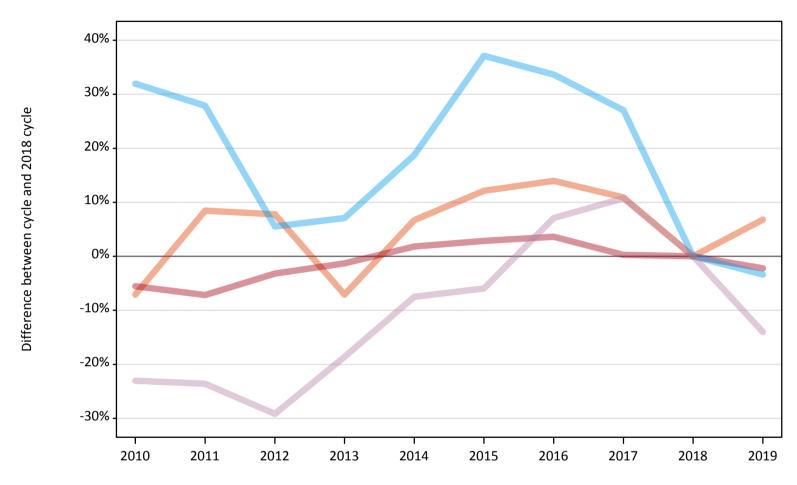

#### A.6 Placed main scheme applicants from Wales: 14 days after A level results day

All Main scheme placed routes (excluding Adjustment): difference between cycle and 2018 cycle

### A.8 Placed main scheme applicants from Wales: 14 days after A level results day

All Main scheme placed routes (excluding Adjustment): difference between cycle and 2018 cycle

| Applicant type | Status             | 2010 | 2011 | 2012 | 2013 | 2014 | 2015 | 2016 | 2017 | 2018 | 2019 |
|----------------|--------------------|------|------|------|------|------|------|------|------|------|------|
| Main scheme    | Placed (Clearing)  | -7%  | 8%   | 8%   | -7%  | 7%   | 12%  | 14%  | 11%  | 0%   | 7%   |
|                | Placed (Firm)      | -6%  | -7%  | -3%  | -1%  | 2%   | 3%   | 4%   | 0%   | 0%   | -2%  |
|                | Placed (Insurance) | 32%  | 28%  | 6%   | 7%   | 19%  | 37%  | 34%  | 27%  | 0%   | -3%  |
|                | Placed (Other)     | -23% | -24% | -29% | -19% | -7%  | -6%  | 7%   | 11%  | 0%   | -14% |