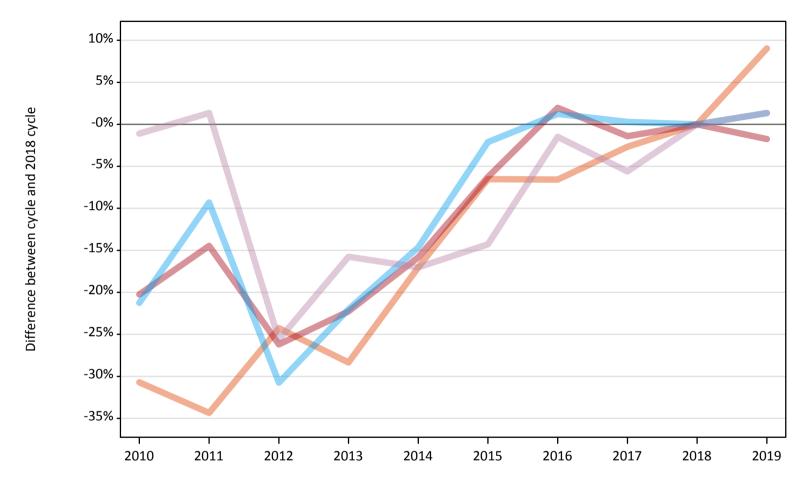

### A.6 Placed main scheme applicants from the EU - excluding UK: 14 days after A level results day

All Main scheme placed routes (excluding Adjustment): difference between cycle and 2018 cycle

## A.8 Placed main scheme applicants from the EU - excluding UK: 14 days after A level results day

All Main scheme placed routes (excluding Adjustment): difference between cycle and 2018 cycle

| Applicant type | Status             | 2010 | 2011 | 2012 | 2013 | 2014 | 2015 | 2016 | 2017 | 2018 | 2019 |
|----------------|--------------------|------|------|------|------|------|------|------|------|------|------|
| Main scheme    | Placed (Clearing)  | -31% | -34% | -24% | -28% | -17% | -7%  | -7%  | -3%  | 0%   | 9%   |
|                | Placed (Firm)      | -20% | -14% | -26% | -22% | -16% | -6%  | 2%   | -1%  | 0%   | -2%  |
|                | Placed (Insurance) | -21% | -9%  | -31% | -22% | -15% | -2%  | 1%   | 0%   | 0%   | 1%   |
|                | Placed (Other)     | -1%  | 1%   | -26% | -16% | -17% | -14% | -1%  | -6%  | 0%   | 1%   |