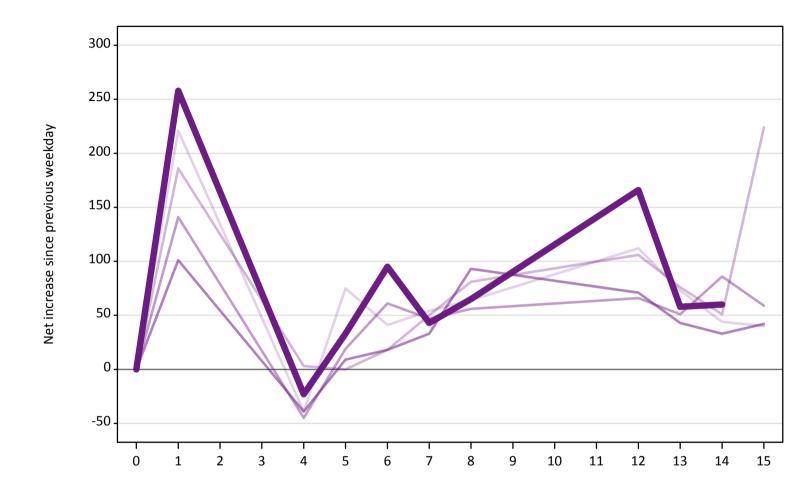

Net increase since previous weekday (2019 cycle up to 14 days after A level results day)

A.25 Free to be placed in Clearing: Daily net change (from the EU - excluding UK)
Net increase since previous weekday (2019 cycle up to 14 days after A level results day)

| Applicant status, days since A level results day |    | 2015 | 2016 | 2017 | 2018 | 2019 |
|--------------------------------------------------|----|------|------|------|------|------|
| Free to be placed in Clearing                    | 0  | 0    | 0    | 0    | 0    | 0    |
|                                                  | 1  | 220  | 190  | 140  | 100  | 260  |
|                                                  | 4  | -40  | 0    | -50  | -40  | -20  |
|                                                  | 5  | 80   | 0    | 20   | 10   | 30   |
|                                                  | 6  | 40   | 20   | 60   | 20   | 100  |
|                                                  | 7  | 50   | 50   | 50   | 30   | 40   |
|                                                  | 8  | 60   | 80   | 60   | 90   | 70   |
|                                                  | 12 | 110  | 110  | 70   | 70   | 170  |
|                                                  | 13 | 70   | 80   | 50   | 40   | 60   |
|                                                  | 14 | 40   | 50   | 90   | 30   | 60   |
|                                                  | 15 | 40   | 220  | 60   | 40   |      |