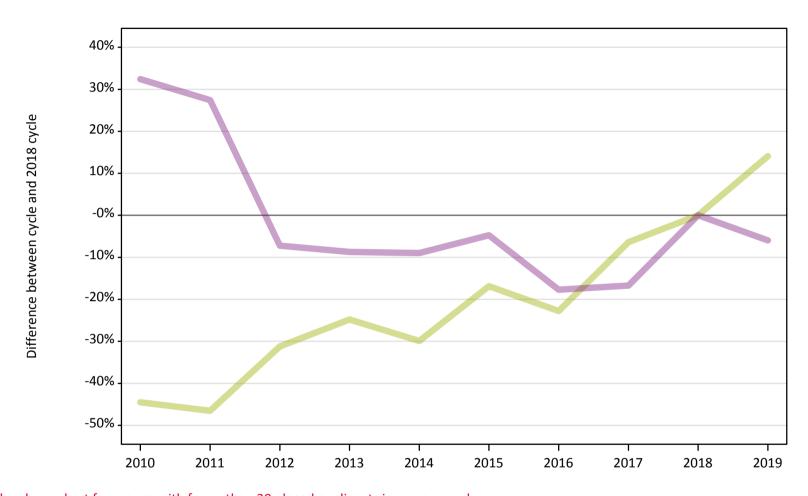

# A.2 Summary of applicants who are placed, holding offers or free to be placed in Clearing ( the EU - excluding UK )

All placed applicants: difference between cycle and 2018 cycle

## A.5 All placed applicants from the EU - excluding UK: 14 days after A level results day

All placed applicants: difference between cycle and 2018 cycle

| Applicant type Status | 2010 | 2011 | 2012 | 2013 | 2014 | 2015 | 2016 | 2017 | 2018 | 2019 |
|-----------------------|------|------|------|------|------|------|------|------|------|------|
| All applicants Placed | -20% | -15% | -26% | -22% | -16% | -6%  | 1%   | -2%  | 0%   | -1%  |