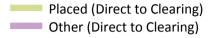

Direct to Clearing: difference between cycle and 2018 cycle

# A.16 Direct to Clearing applicants from the EU - excluding UK: 14 days after A level results day

Direct to Clearing 14 days after A level results day

| Applicant type     | Status                      | 2010 | 2011 | 2012 | 2013 | 2014 | 2015 | 2016 | 2017 | 2018 | 2019 |
|--------------------|-----------------------------|------|------|------|------|------|------|------|------|------|------|
| Direct to Clearing | Placed (Direct to Clearing) | 220  | 210  | 270  | 290  | 270  | 330  | 300  | 370  | 390  | 450  |
|                    | Other (Direct to Clearing)  | 530  | 510  | 370  | 370  | 370  | 380  | 330  | 330  | 400  | 380  |

## A.17 Direct to Clearing applicants from the EU - excluding UK: 14 days after A level results day

Direct to Clearing: difference between cycle and 2018 cycle

| Applicant type S       | Status                    | 2010 | 2011 | 2012 | 2013 | 2014 | 2015 | 2016 | 2017 | 2018 | 2019 |
|------------------------|---------------------------|------|------|------|------|------|------|------|------|------|------|
| Direct to Clearing Pla | aced (Direct to Clearing) | -45% | -47% | -31% | -25% | -30% | -17% | -23% | -6%  | 0%   | 14%  |
| Oth                    | her (Direct to Clearing)  | 32%  | 27%  | -7%  | -9%  | -9%  | -5%  | -18% | -17% | 0%   | -6%  |