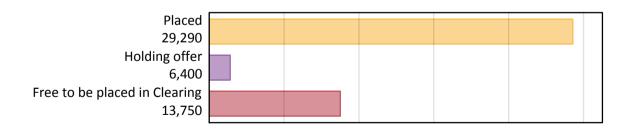

# A.2 Summary of applicants who are placed, holding offers or free to be placed in Clearing ( the EU - excluding UK )

All placed applicants: difference between cycle and 2018 cycle

## A.13 Main scheme applicants not currently placed from the EU - excluding UK: 14 days after A level results day

Applicants in unplaced states: applicants at 14 days after A level results day

| Applicant type | Status                        | 2010   | 2011   | 2012   | 2013   | 2014   | 2015   | 2016   | 2017   | 2018   | 2019   |
|----------------|-------------------------------|--------|--------|--------|--------|--------|--------|--------|--------|--------|--------|
| Main scheme    | Holding offer                 | 4,030  | 4,810  | 4,520  | 5,110  | 5,190  | 5,490  | 5,610  | 5,380  | 6,070  | 6,400  |
|                | Free to be placed in Clearing | 16,340 | 16,530 | 14,130 | 14,290 | 14,440 | 14,820 | 14,720 | 13,410 | 13,200 | 13,750 |