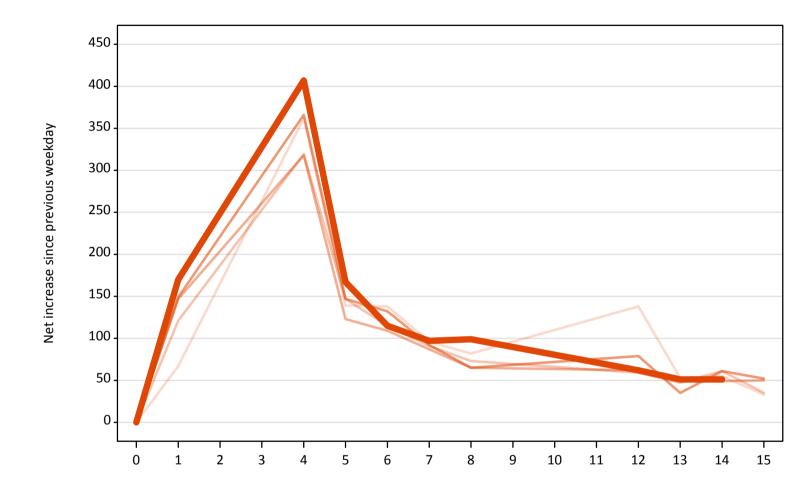

A.19 All Placed: Daily net change (from the EU - excluding UK)

Net increase since previous weekday (2019 cycle up to 14 days after A level results day)

| Applicant status, days | since A level results day | 2015 | 2016 | 2017 | 2018 | 2019 |
|------------------------|---------------------------|------|------|------|------|------|
| All Placed             | 0                         | 0    | 0    | 0    | 0    | 0    |
|                        | 1                         | 550  | 650  | 720  | 650  | 490  |
|                        | 4                         | 790  | 760  | 750  | 790  | 750  |
|                        | 5                         | 450  | 360  | 330  | 340  | 340  |
|                        | 6                         | 370  | 250  | 250  | 370  | 320  |
|                        | 7                         | 280  | 270  | 220  | 260  | 270  |
|                        | 8                         | 270  | 190  | 220  | 210  | 210  |
|                        | 12                        | 400  | 150  | 160  | 210  | 130  |
|                        | 13                        | 150  | 150  | 110  | 100  | 180  |
|                        | 14                        | 150  | 210  | 200  | 170  | 180  |
|                        | 15                        | 130  | 120  | 130  | 160  |      |