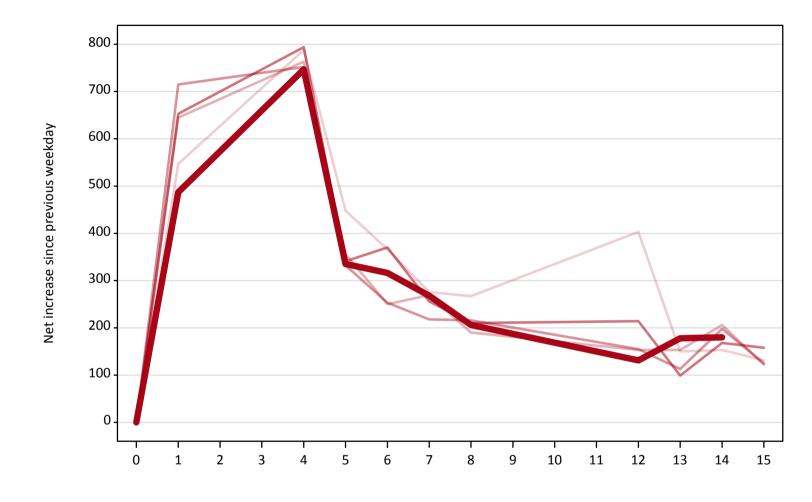

A.19 All Placed: Daily net change (from the EU - excluding UK)

Net increase since previous weekday (2019 cycle up to 14 days after A level results day)

| Applicant status, days | since A level results day | 2015 | 2016 | 2017 | 2018 | 2019 |
|------------------------|---------------------------|------|------|------|------|------|
| All Placed             | 0                         | 0    | 0    | 0    | 0    | 0    |
|                        | 1                         | 550  | 650  | 720  | 650  | 490  |
|                        | 4                         | 790  | 760  | 750  | 790  | 750  |
|                        | 5                         | 450  | 360  | 330  | 340  | 340  |
|                        | 6                         | 370  | 250  | 250  | 370  | 320  |
|                        | 7                         | 280  | 270  | 220  | 260  | 270  |
|                        | 8                         | 270  | 190  | 220  | 210  | 210  |
|                        | 12                        | 400  | 150  | 160  | 210  | 130  |
|                        | 13                        | 150  | 150  | 110  | 100  | 180  |
|                        | 14                        | 150  | 210  | 200  | 170  | 180  |
|                        | 15                        | 130  | 120  | 130  | 160  |      |