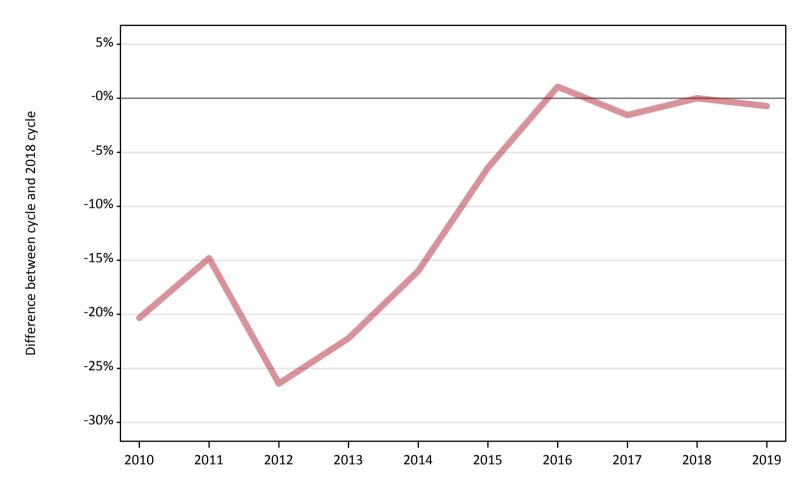

# A.2 Summary of applicants who are placed, holding offers or free to be placed in Clearing ( the EU - excluding UK )

All placed applicants: difference between cycle and 2018 cycle

## A.5 All placed applicants from the EU - excluding UK: 14 days after A level results day

All placed applicants: difference between cycle and 2018 cycle

| Applicant type Status | 2010 | 2011 | 2012 | 2013 | 2014 | 2015 | 2016 | 2017 | 2018 | 2019 |
|-----------------------|------|------|------|------|------|------|------|------|------|------|
| All applicants Placed | -20% | -15% | -26% | -22% | -16% | -6%  | 1%   | -2%  | 0%   | -1%  |