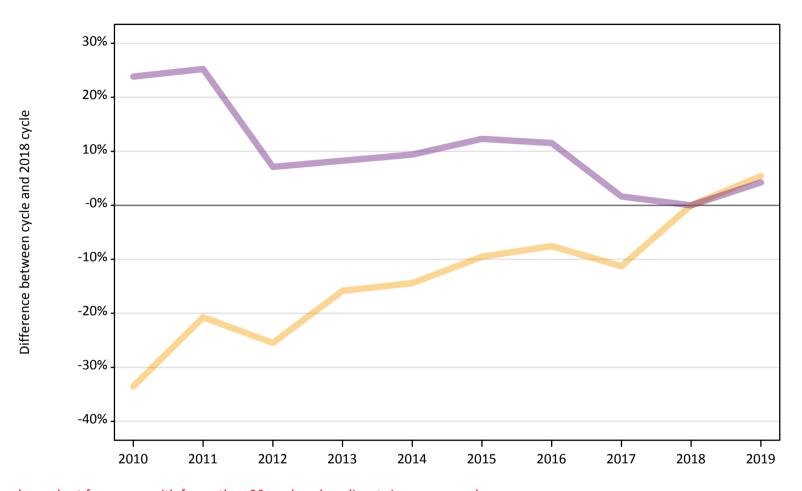

# A.12 Main scheme applicants not currently placed from the EU - excluding UK: 14 days after A level results day

Applicants in unplaced states: difference between cycle and 2018 cycle

## A.13 Main scheme applicants not currently placed from the EU - excluding UK: 14 days after A level results day

Applicants in unplaced states: applicants at 14 days after A level results day

| Applicant type | Status                        | 2010   | 2011   | 2012   | 2013   | 2014   | 2015   | 2016   | 2017   | 2018   | 2019   |
|----------------|-------------------------------|--------|--------|--------|--------|--------|--------|--------|--------|--------|--------|
| Main scheme    | Holding offer                 | 4,030  | 4,810  | 4,520  | 5,110  | 5,190  | 5,490  | 5,610  | 5,380  | 6,070  | 6,400  |
|                | Free to be placed in Clearing | 16,340 | 16,530 | 14,130 | 14,290 | 14,440 | 14,820 | 14,720 | 13,410 | 13,200 | 13,750 |

#### A.14 Main scheme applicants not currently placed from the EU - excluding UK: 14 days after A level results day

Applicants in unplaced states: difference between cycle and 2018 cycle

| Applicant type | Status                        | 2010 | 2011 | 2012 | 2013 | 2014 | 2015 | 2016 | 2017 | 2018 | 2019 |
|----------------|-------------------------------|------|------|------|------|------|------|------|------|------|------|
| Main scheme    | Holding offer                 | -34% | -21% | -25% | -16% | -14% | -10% | -8%  | -11% | 0%   | 5%   |
|                | Free to be placed in Clearing | 24%  | 25%  | 7%   | 8%   | 9%   | 12%  | 12%  | 2%   | 0%   | 4%   |