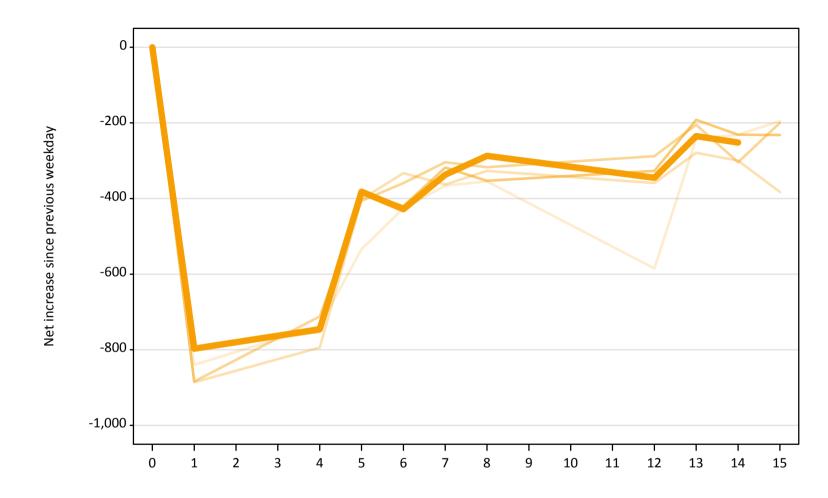

A.23 Holding Offer: Daily net change (from the EU - excluding UK)

Net increase since previous weekday (2019 cycle up to 14 days after A level results day)

| Applicant status, days since A level results day |    | 2015 | 2016 | 2017 | 2018 | 2019 |
|--------------------------------------------------|----|------|------|------|------|------|
| Holding Offer                                    | 0  | 0    | 0    | 0    | 0    | 0    |
|                                                  | 1  | -840 | -890 | -880 | -800 | -800 |
|                                                  | 4  | -740 | -790 | -710 | -750 | -750 |
|                                                  | 5  | -530 | -400 | -410 | -380 | -380 |
|                                                  | 6  | -430 | -330 | -360 | -420 | -430 |
|                                                  | 7  | -370 | -360 | -300 | -320 | -340 |
|                                                  | 8  | -360 | -330 | -320 | -350 | -290 |
|                                                  | 12 | -590 | -360 | -290 | -330 | -350 |
|                                                  | 13 | -240 | -280 | -210 | -190 | -240 |
|                                                  | 14 | -230 | -300 | -300 | -230 | -250 |
|                                                  | 15 | -200 | -380 | -200 | -230 |      |