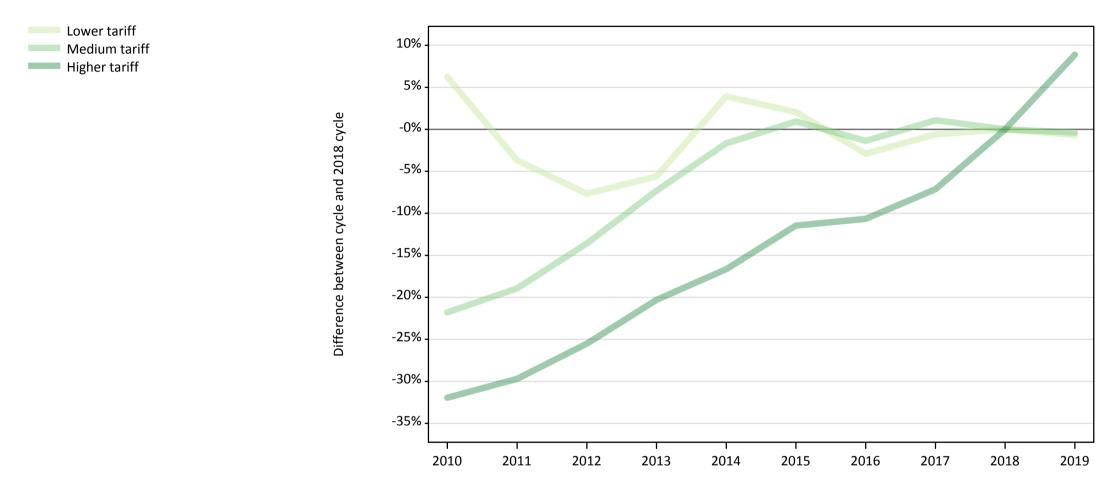

# T.19 Placed applicants from overseas (not EU) by tariff group: 14 days after A level results day

Placed applicants: change relative to 2018 cycle totals

| Applicant Status | Tariff group  | 2010 | 2011 | 2012 | 2013 | 2014 | 2015 | 2016 | 2017 | 2018 | 2019 |
|------------------|---------------|------|------|------|------|------|------|------|------|------|------|
| Placed           | Lower tariff  | 6%   | -4%  | -8%  | -6%  | 4%   | 2%   | -3%  | -1%  | 0%   | -1%  |
|                  | Medium tariff | -22% | -19% | -14% | -7%  | -2%  | 1%   | -1%  | 1%   | 0%   | -0%  |
|                  | Higher tariff | -32% | -30% | -26% | -20% | -17% | -11% | -11% | -7%  | 0%   | 9%   |