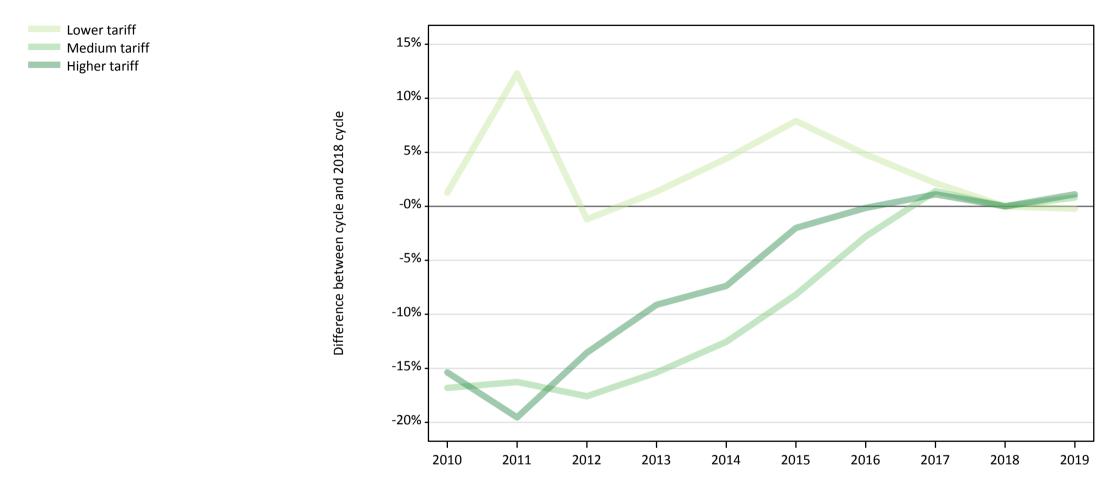

## **T.9 Placed 18 year old applicants from the UK by tariff group: 14 days after A level results day** Placed 18 year old applicants: change relative to 2018 cycle totals

# T.11 Placed 18 year old applicants from the UK by tariff group: 14 days after A level results day

Placed 18 year old applicants: change relative to 2018 cycle totals

| Applicant Status | Tariff group  | 2010 | 2011 | 2012 | 2013 | 2014 | 2015 | 2016 | 2017 | 2018 | 2019 |
|------------------|---------------|------|------|------|------|------|------|------|------|------|------|
| Placed           | Lower tariff  | 1%   | 12%  | -1%  | 1%   | 4%   | 8%   | 5%   | 2%   | 0%   | -0%  |
|                  | Medium tariff | -17% | -16% | -18% | -15% | -13% | -8%  | -3%  | 1%   | 0%   | 1%   |
|                  | Higher tariff | -15% | -20% | -14% | -9%  | -7%  | -2%  | -0%  | 1%   | 0%   | 1%   |