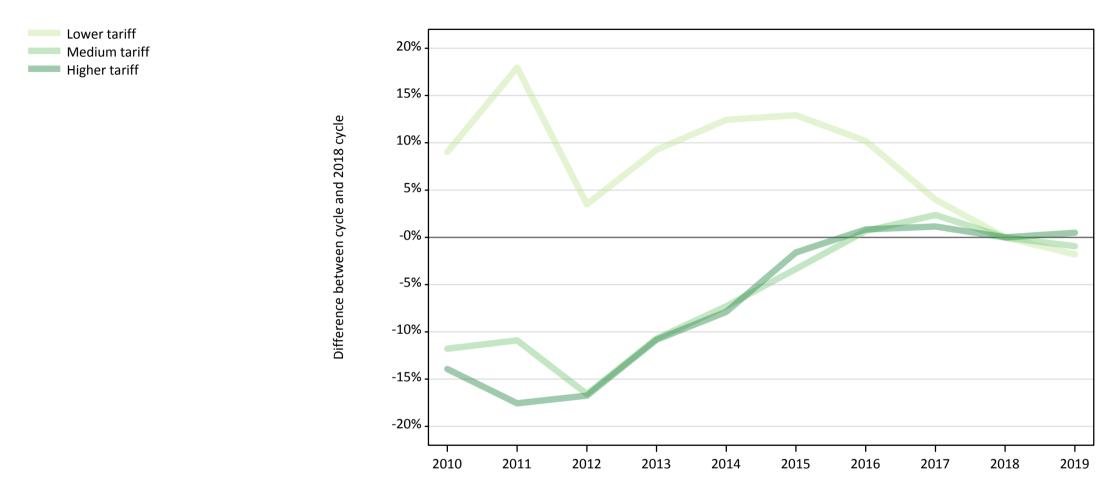

#### **T.5 Placed applicants from the UK by tariff group: 14 days after A level results day** Placed applicants: change relative to 2018 cycle totals

## T.7 Placed applicants from the UK by tariff group: 14 days after A level results day

Placed applicants: change relative to 2018 cycle totals

| Applicant Status | Tariff group  | 2010 | 2011 | 2012 | 2013 | 2014 | 2015 | 2016 | 2017 | 2018 | 2019 |
|------------------|---------------|------|------|------|------|------|------|------|------|------|------|
| Placed           | Lower tariff  | 9%   | 18%  | 4%   | 9%   | 12%  | 13%  | 10%  | 4%   | 0%   | -2%  |
|                  | Medium tariff | -12% | -11% | -17% | -11% | -7%  | -3%  | 1%   | 2%   | 0%   | -1%  |
|                  | Higher tariff | -14% | -18% | -17% | -11% | -8%  | -2%  | 1%   | 1%   | 0%   | 0%   |