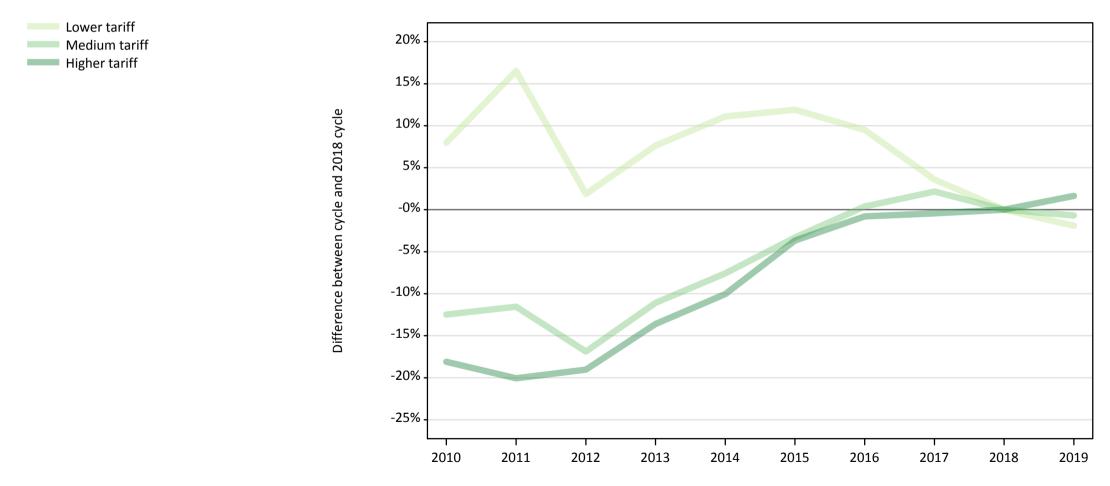

# Analysis at 00:05 on Thursday 29 August 2019 (14 days after A level results day)

**T.1 Placed applicants from all domiciles by tariff group: 14 days after A level results day** Placed applicants: change relative to 2018 cycle totals

## T.3 Placed applicants from all domiciles by tariff group: 14 days after A level results day

Placed applicants: change relative to 2018 cycle totals

| Applicant Status | Tariff group  | 2010 | 2011 | 2012 | 2013 | 2014 | 2015 | 2016 | 2017 | 2018 | 2019 |
|------------------|---------------|------|------|------|------|------|------|------|------|------|------|
| Placed           | Lower tariff  | 8%   | 17%  | 2%   | 8%   | 11%  | 12%  | 10%  | 4%   | 0%   | -2%  |
|                  | Medium tariff | -12% | -12% | -17% | -11% | -8%  | -3%  | 0%   | 2%   | 0%   | -1%  |
|                  | Higher tariff | -18% | -20% | -19% | -14% | -10% | -4%  | -1%  | -0%  | 0%   | 2%   |