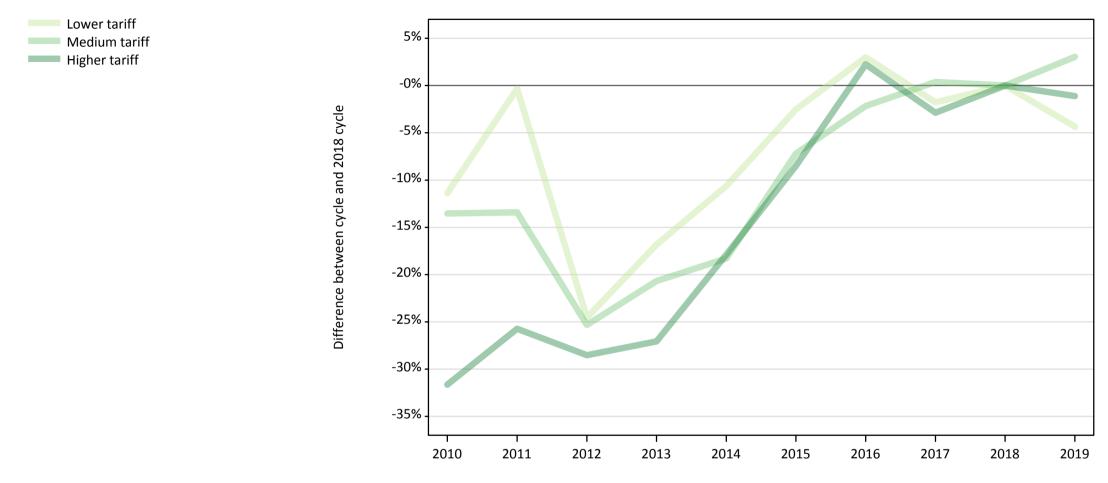

## **T.13 Placed applicants from the EU (excluding the UK) by tariff group: 14 days after A level results day** Placed applicants: change relative to 2018 cycle totals

# T.15 Placed applicants from the EU (excluding the UK) by tariff group: 14 days after A level results day

Placed applicants: change relative to 2018 cycle totals

| Applicant Status | Tariff group  | 2010 | 2011 | 2012 | 2013 | 2014 | 2015 | 2016 | 2017 | 2018 | 2019 |
|------------------|---------------|------|------|------|------|------|------|------|------|------|------|
| Placed           | Lower tariff  | -11% | -0%  | -25% | -17% | -11% | -3%  | 3%   | -2%  | 0%   | -4%  |
|                  | Medium tariff | -14% | -13% | -25% | -21% | -18% | -7%  | -2%  | 0%   | 0%   | 3%   |
|                  | Higher tariff | -32% | -26% | -29% | -27% | -18% | -8%  | 2%   | -3%  | 0%   | -1%  |