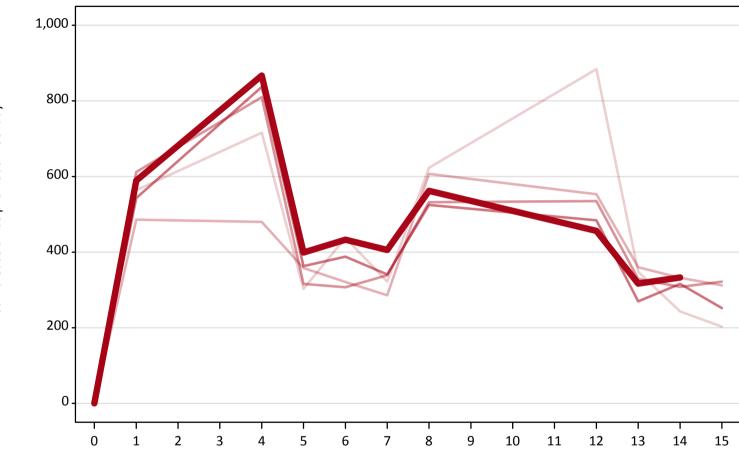

### **AB.20 Placed through Clearing only: Daily net change (from all domiciles)** Net increase since previous weekday (2019 cycle up to 14 days after A level results day)

**AB.21 Placed through Clearing only: Daily net change (from all domiciles)** Net increase since previous weekday (2019 cycle up to 14 days after A level results day)

| Applicant status, days since A lev | el results day | 2015 | 2016 | 2017 | 2018 | 2019 |
|------------------------------------|----------------|------|------|------|------|------|
| Placed through Clearing only       | 0              | 0    | 0    | 0    | 0    | 0    |
|                                    | 1              | 30   | 70   | 70   | 110  | 110  |
|                                    | 4              | 170  | 180  | 310  | 350  | 340  |
|                                    | 5              | 100  | 150  | 130  | 180  | 170  |
|                                    | 6              | 170  | 160  | 160  | 190  | 230  |
|                                    | 7              | 130  | 120  | 180  | 180  | 210  |
|                                    | 8              | 170  | 110  | 150  | 160  | 170  |
|                                    | 12             | 270  | 160  | 210  | 180  | 160  |
|                                    | 13             | 120  | 100  | 130  | 100  | 110  |
|                                    | 14             | 80   | 100  | 100  | 130  | 100  |
|                                    | 15             | 70   | 110  | 120  | 100  |      |