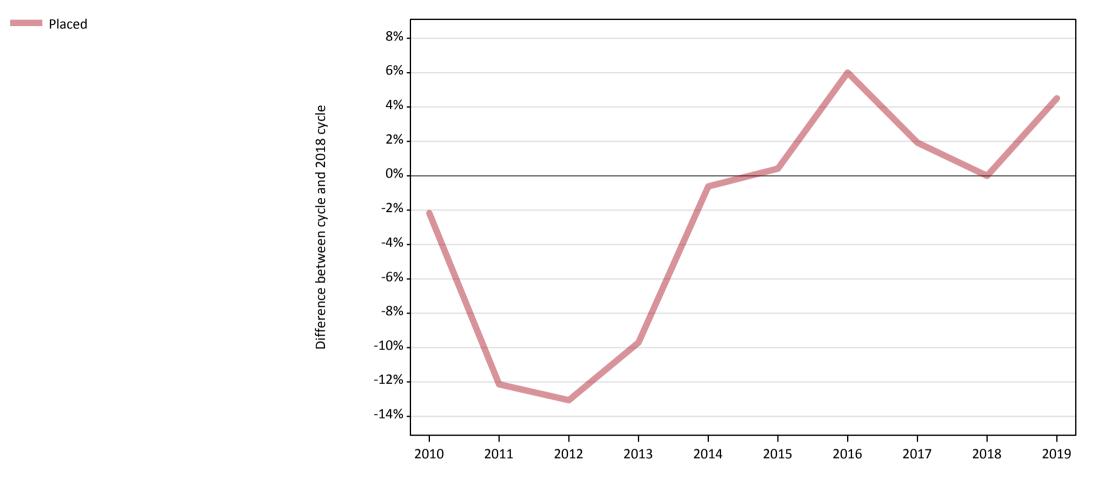

#### **AB.3 Placed applicants to nursing from all domiciles: 14 days after A level results day** Placed applicants to nursing: difference between cycle and 2018 cycle

Note: The percentage change is not plotted in the above chart for groups with fewer than 30 placed applicants in any one cycle.

## AB.5 Placed applicants to nursing from all domiciles: 14 days after A level results day

Placed applicants to nursing: difference between cycle and 2018 cycle

| Applicant type Sta   | atus 2010 | 2011 | 2012 | 2013 | 2014 | 2015 | 2016 | 2017 | 2018 | 2019 |
|----------------------|-----------|------|------|------|------|------|------|------|------|------|
| All applicants Place | ed -2%    | -12% | -13% | -10% | -1%  | 0%   | 6%   | 2%   | 0%   | 5%   |