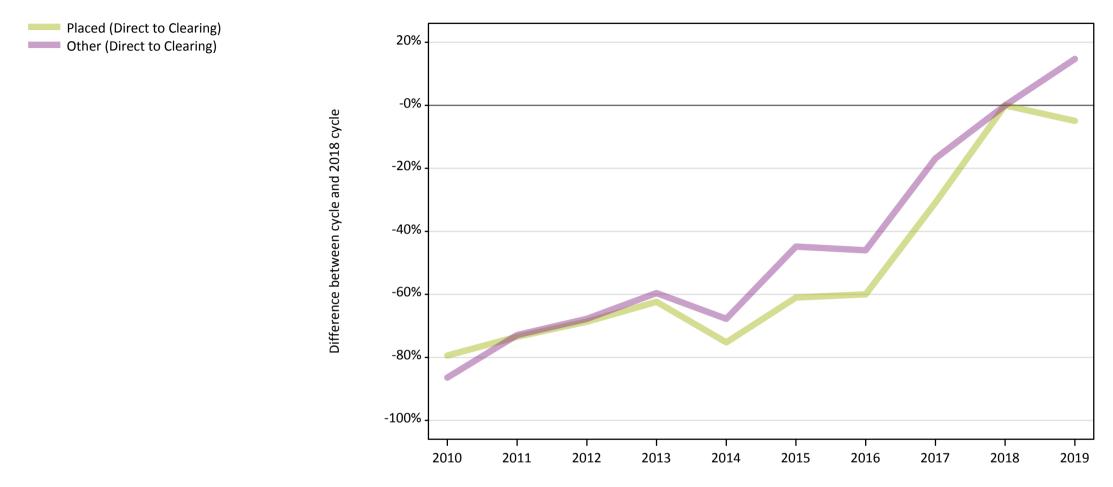

#### **AB.15 Direct to Clearing applicants from all domiciles: 14 days after A level results day** Direct to Clearing: difference between cycle and 2018 cycle

Note: The percentage change is not plotted in the above chart for groups with fewer than 30 placed applicants in any one cycle.

# AB.17 Direct to Clearing applicants from all domiciles: 14 days after A level results day

Direct to Clearing: difference between cycle and 2018 cycle

| Applicant type Status                          | 2010 | 2011 | 2012 | 2013 | 2014 | 2015 | 2016 | 2017 | 2018 | 2019 |
|------------------------------------------------|------|------|------|------|------|------|------|------|------|------|
| Direct to Clearing Placed (Direct to Clearing) | -79% | -73% | -69% | -62% | -75% | -61% | -60% | -31% | 0%   | -5%  |
| Other (Direct to Clearing)                     | -86% | -73% | -68% | -60% | -68% | -45% | -46% | -17% | 0%   | 15%  |