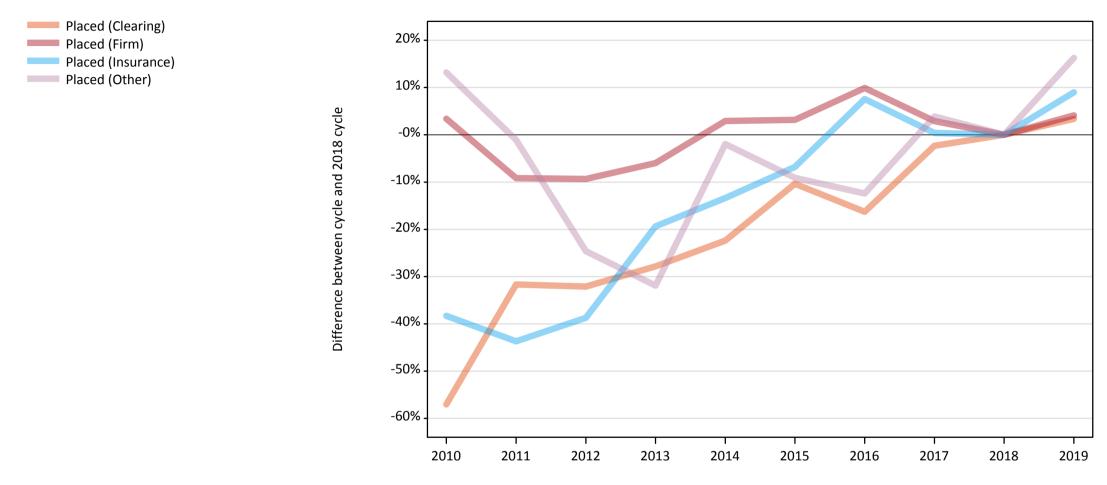

#### **AB.6 Placed main scheme applicants to nursing from all domiciles: 14 days after A level results day** All Main scheme placed routes (excluding Adjustment): difference between cycle and 2018 cycle

# AB.8 Placed main scheme applicants to nursing from all domiciles: 14 days after A level results day

All Main scheme placed routes (excluding Adjustment): difference between cycle and 2018 cycle

| Applicant type | Status             | 2010 | 2011 | 2012 | 2013 | 2014 | 2015 | 2016 | 2017 | 2018 | 2019 |
|----------------|--------------------|------|------|------|------|------|------|------|------|------|------|
| Main scheme    | Placed (Clearing)  | -57% | -32% | -32% | -28% | -22% | -10% | -16% | -2%  | 0%   | 3%   |
|                | Placed (Firm)      | 3%   | -9%  | -9%  | -6%  | 3%   | 3%   | 10%  | 3%   | 0%   | 4%   |
|                | Placed (Insurance) | -38% | -44% | -39% | -19% | -13% | -7%  | 8%   | 0%   | 0%   | 9%   |
|                | Placed (Other)     | 13%  | -1%  | -25% | -32% | -2%  | -9%  | -12% | 4%   | 0%   | 16%  |