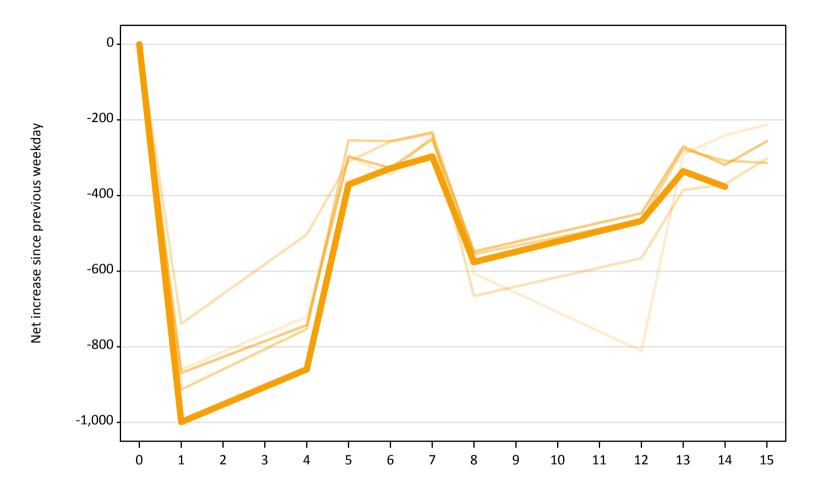

## AB.22 Holding Offer: Daily net change (from all domiciles)

Net increase since previous weekday (2019 cycle up to 14 days after A level results day)

**AB.23 Holding Offer: Daily net change (from all domiciles)** Net increase since previous weekday (2019 cycle up to 14 days after A level results day)

| Applicant status, days since A level results day |    | 2015 | 2016 | 2017 | 2018 | 2019   |
|--------------------------------------------------|----|------|------|------|------|--------|
| Holding Offer                                    | 0  | 0    | 0    | 0    | 0    | 0      |
|                                                  | 1  | -860 | -740 | -910 | -870 | -1,000 |
|                                                  | 4  | -720 | -500 | -750 | -740 | -860   |
|                                                  | 5  | -300 | -310 | -250 | -300 | -370   |
|                                                  | 6  | -350 | -260 | -260 | -330 | -330   |
|                                                  | 7  | -240 | -240 | -230 | -250 | -300   |
|                                                  | 8  | -610 | -670 | -560 | -550 | -580   |
|                                                  | 12 | -810 | -570 | -470 | -450 | -470   |
|                                                  | 13 | -290 | -390 | -280 | -270 | -340   |
|                                                  | 14 | -240 | -370 | -310 | -320 | -380   |
|                                                  | 15 | -210 | -300 | -310 | -260 |        |