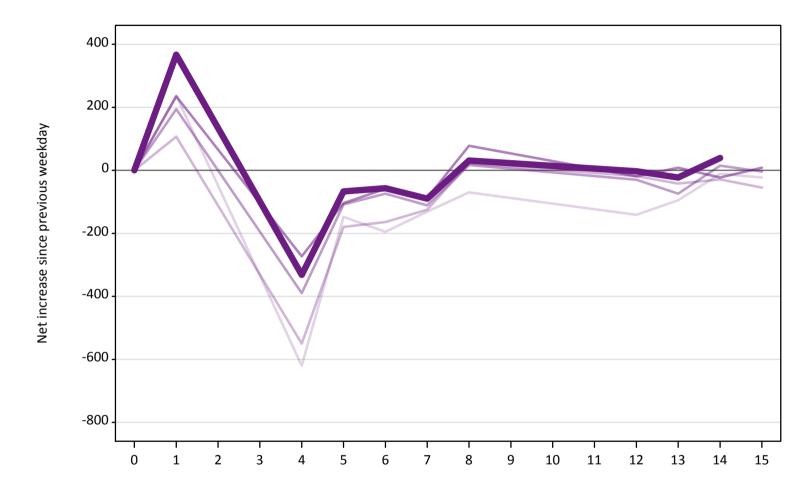

### **AB.24 Free to be placed in Clearing: Daily net change (from all domiciles)** Net increase since previous weekday (2019 cycle up to 14 days after A level results day)

AB.25 Free to be placed in Clearing: Daily net change (from all domiciles) Net increase since previous weekday (2019 cycle up to 14 days after A level results day)

| Applicant status, days since A level results day |    | 2015 | 2016 | 2017 | 2018 | 2019 |
|--------------------------------------------------|----|------|------|------|------|------|
| Free to be placed in Clearing                    | 0  | 0    | 0    | 0    | 0    | 0    |
|                                                  | 1  | 240  | 110  | 190  | 240  | 370  |
|                                                  | 4  | -620 | -550 | -390 | -270 | -330 |
|                                                  | 5  | -150 | -180 | -110 | -100 | -70  |
|                                                  | 6  | -200 | -160 | -70  | -60  | -60  |
|                                                  | 7  | -130 | -130 | -110 | -90  | -90  |
|                                                  | 8  | -70  | 20   | 20   | 80   | 30   |
|                                                  | 12 | -140 | -20  | -30  | -20  | 0    |
|                                                  | 13 | -100 | -40  | -70  | 10   | -20  |
|                                                  | 14 | -10  | -30  | 20   | -20  | 40   |
|                                                  | 15 | -20  | -60  | 0    | 10   |      |