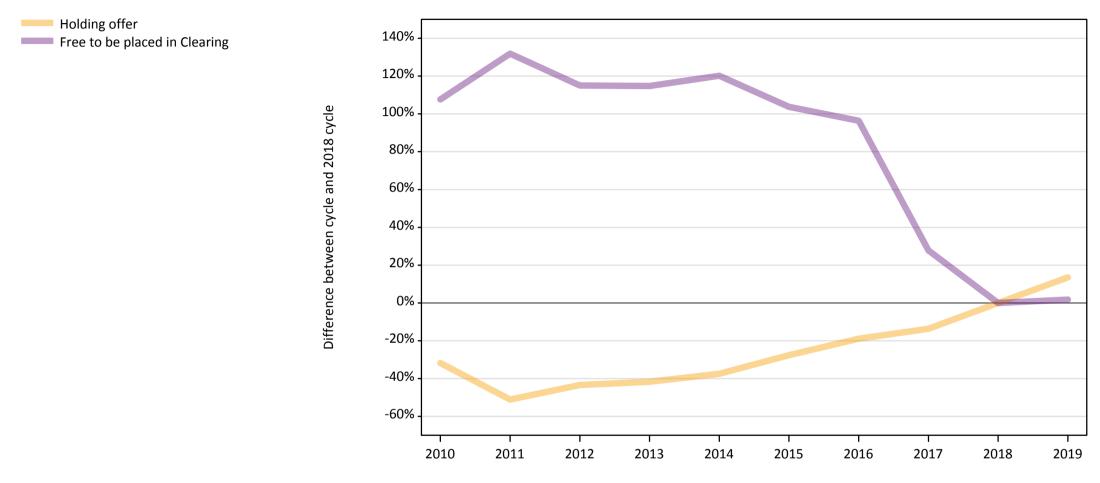

# **AB.12** Main scheme applicants to nursing not currently placed from all domiciles: 14 days after A level results day Applicants in unplaced states: difference between cycle and 2018 cycle

Note: The percentage change is not plotted in the above chart for groups with fewer than 30 unplaced applicants in any one cycle.

# AB.14 Main scheme applicants to nursing not currently placed from all domiciles: 14 days after A level results day

Applicants in unplaced states: difference between cycle and 2018 cycle

| Applicant type | Status                        | 2010 | 2011 | 2012 | 2013 | 2014 | 2015 | 2016 | 2017 | 2018 | 2019 |
|----------------|-------------------------------|------|------|------|------|------|------|------|------|------|------|
| Main scheme    | Holding offer                 | -32% | -51% | -43% | -42% | -37% | -28% | -19% | -14% | 0%   | 13%  |
|                | Free to be placed in Clearing | 108% | 132% | 115% | 115% | 120% | 104% | 96%  | 28%  | 0%   | 2%   |