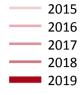

#### **AB.18 All Placed: Daily net change (from all domiciles)** Net increase since previous weekday (2019 cycle up to 14 days after A level results day)

**AB.19 All Placed: Daily net change (from all domiciles)** Net increase since previous weekday (2019 cycle up to 14 days after A level results day)

| Applicant status, days | since A level results day | 2015 | 2016 | 2017 | 2018 | 2019 |
|------------------------|---------------------------|------|------|------|------|------|
| All Placed             | 0                         | 0    | 0    | 0    | 0    | 0    |
|                        | 1                         | 560  | 490  | 610  | 540  | 590  |
|                        | 4                         | 720  | 480  | 810  | 840  | 870  |
|                        | 5                         | 300  | 360  | 320  | 360  | 400  |
|                        | 6                         | 440  | 320  | 310  | 390  | 430  |
|                        | 7                         | 320  | 290  | 340  | 340  | 410  |
|                        | 8                         | 620  | 610  | 530  | 530  | 560  |
|                        | 12                        | 880  | 550  | 540  | 480  | 460  |
|                        | 13                        | 350  | 360  | 330  | 270  | 320  |
|                        | 14                        | 240  | 330  | 310  | 320  | 330  |
|                        | 15                        | 200  | 310  | 320  | 250  |      |