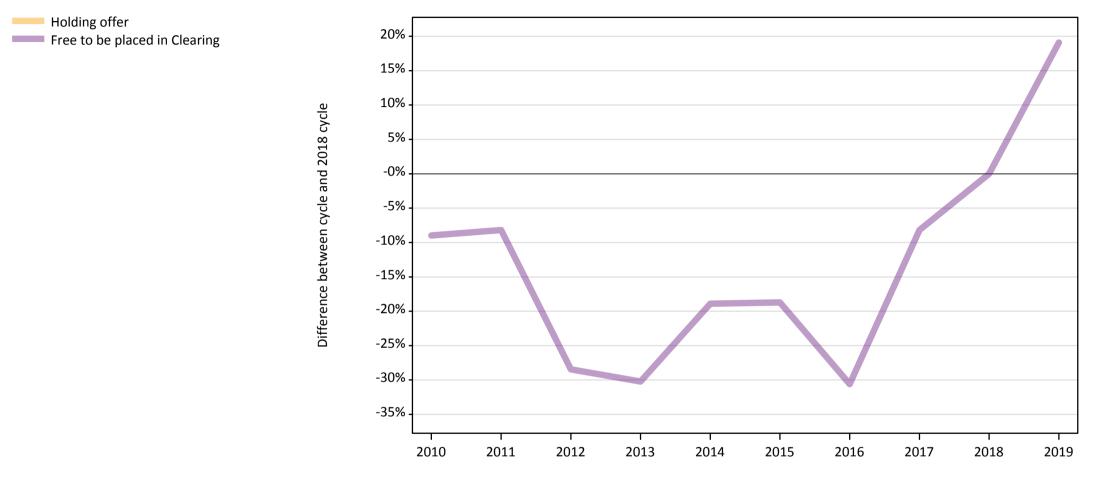

# **AB.12** Main scheme applicants to nursing not currently placed from outside the EU: 14 days after A level results day Applicants in unplaced states: difference between cycle and 2018 cycle

Note: The percentage change is not plotted in the above chart for groups with fewer than 30 unplaced applicants in any one cycle.

# AB.14 Main scheme applicants to nursing not currently placed from outside the EU: 14 days after A level results day

Applicants in unplaced states: difference between cycle and 2018 cycle

| Applicant type | Status                        | 2010 | 2011 | 2012 | 2013 | 2014 | 2015 | 2016 | 2017 | 2018 | 2019 |
|----------------|-------------------------------|------|------|------|------|------|------|------|------|------|------|
| Main scheme    | Holding offer                 | -80% | -77% | -70% | -63% | -68% | -55% | -62% | -37% | 0%   | 67%  |
|                | Free to be placed in Clearing | -9%  | -8%  | -28% | -30% | -19% | -19% | -31% | -8%  | 0%   | 19%  |

Note: The percentage change is not recorded in the above table for groups with fewer than 10 unplaced applicants in that cycle or in the 2018 cycle.