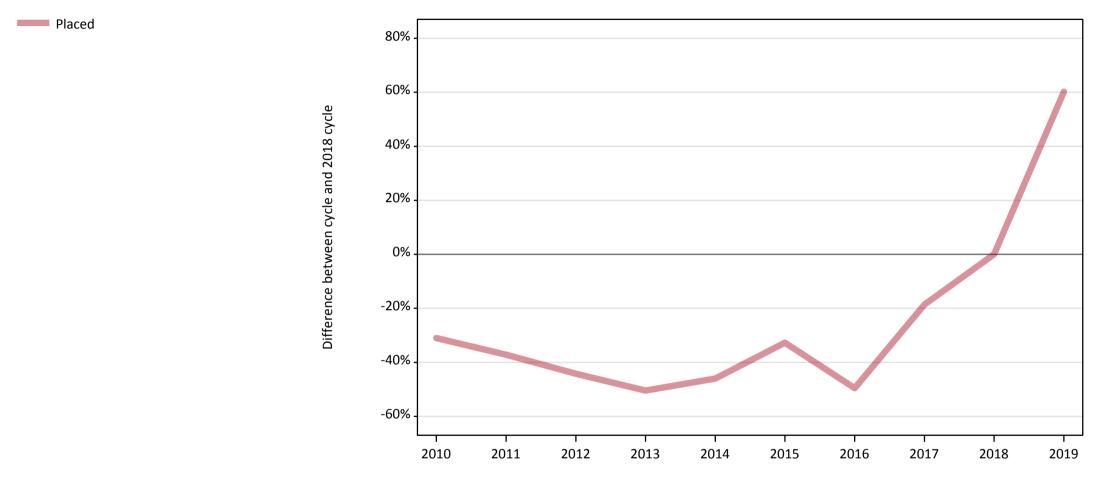

#### **AB.3 Placed applicants to nursing from outside the EU: 14 days after A level results day** Placed applicants to nursing: difference between cycle and 2018 cycle

Note: The percentage change is not plotted in the above chart for groups with fewer than 30 placed applicants in any one cycle.

## AB.5 Placed applicants to nursing from outside the EU: 14 days after A level results day

Placed applicants to nursing: difference between cycle and 2018 cycle

| Applicant type State  | us 2010 | 2011 | 2012 | 2013 | 2014 | 2015 | 2016 | 2017 | 2018 | 2019 |
|-----------------------|---------|------|------|------|------|------|------|------|------|------|
| All applicants Placed | d -31%  | -37% | -44% | -50% | -46% | -33% | -50% | -19% | 0%   | 60%  |

Note: The percentage change is not recorded in the above table for groups with fewer than 10 placed applicants in that cycle or in the 2018 cycle.