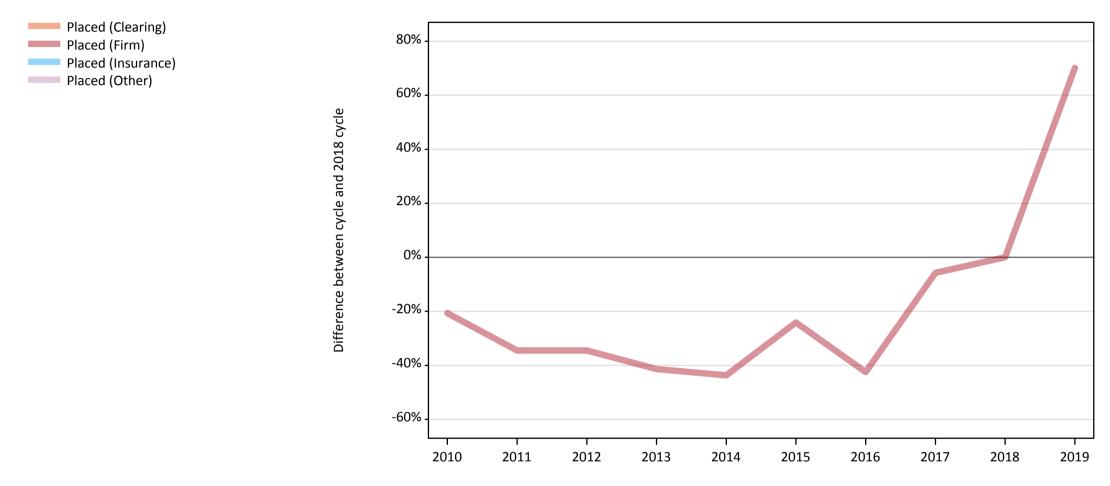

#### **AB.6 Placed main scheme applicants to nursing from outside the EU: 14 days after A level results day** All Main scheme placed routes (excluding Adjustment): difference between cycle and 2018 cycle

## AB.8 Placed main scheme applicants to nursing from outside the EU: 14 days after A level results day

All Main scheme placed routes (excluding Adjustment): difference between cycle and 2018 cycle

| Applicant type | Status             | 2010 | 2011 | 2012 | 2013 | 2014 | 2015 | 2016 | 2017 | 2018 | 2019 |
|----------------|--------------------|------|------|------|------|------|------|------|------|------|------|
| Main scheme    | Placed (Clearing)  |      |      |      |      |      |      |      |      |      |      |
|                | Placed (Firm)      | -21% | -34% | -34% | -41% | -44% | -24% | -43% | -6%  | 0%   | 70%  |
|                | Placed (Insurance) |      |      |      |      |      |      |      |      |      |      |
|                | Placed (Other)     |      |      |      |      |      |      |      |      | 0%   | 8%   |

Note: The percentage change is not recorded in the above table for groups with fewer than 10 placed applicants in that cycle or in the 2018 cycle.