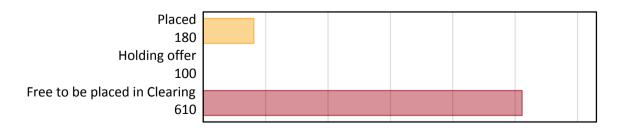

## AB.1 Placed applicants to nursing from outside the EU, 2019 cycle

| Applicant type     | Status                        | 2019 |
|--------------------|-------------------------------|------|
| Main scheme        | Placed (Clearing)             | 10   |
|                    | Placed (Adjustment)           | 0    |
|                    | Placed (Firm)                 | 150  |
|                    | Placed (Insurance)            | 10   |
|                    | Placed (Other)                | 10   |
|                    | Holding offer                 | 100  |
|                    | Free to be placed in Clearing | 610  |
| Direct to Clearing | Placed (Direct to Clearing)   | 0    |
|                    | Other (Direct to Clearing)    | 20   |
| All applicants     | Placed                        | 180  |

## AB.2 Summary of nursing applicants who are placed, holding offers or free to be placed in Clearing (outside the EU)