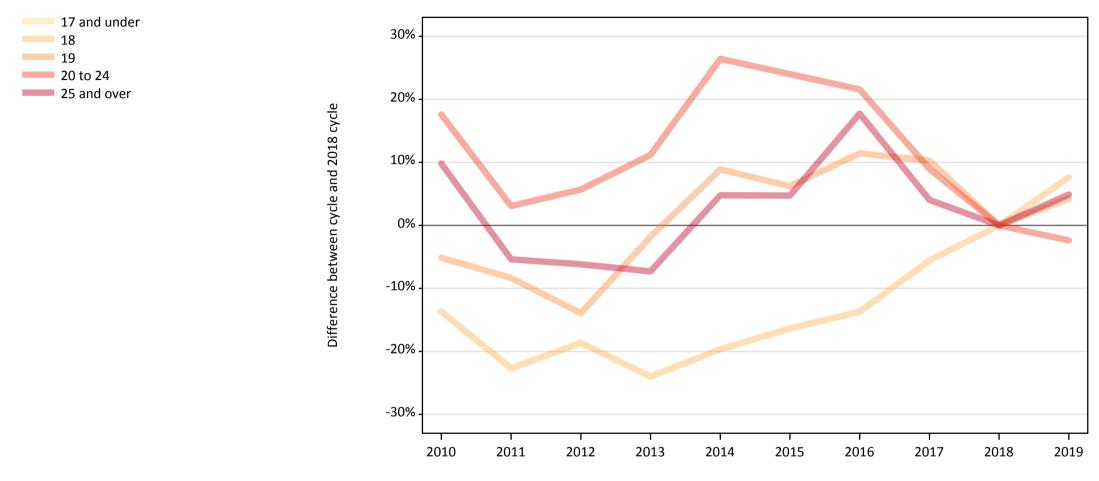

#### **CB.3 Placed applicants to nursing from England by age group at 14 days after A level results day** Selected age groups: difference between cycle and 2018 cycle

## CB.5 Placed applicants to nursing from England by age group at 14 days after A level results day

Selected age groups: difference between cycle and 2018 cycle

| Domicile of applicant | t Age group  | 2010 | 2011 | 2012 | 2013 | 2014 | 2015 | 2016 | 2017 | 2018 | 2019 |
|-----------------------|--------------|------|------|------|------|------|------|------|------|------|------|
| England               | 17 and under |      |      |      |      |      |      |      |      |      |      |
|                       | 18           | -14% | -23% | -19% | -24% | -20% | -16% | -14% | -6%  | 0%   | 8%   |
|                       | 19           | -5%  | -8%  | -14% | -2%  | 9%   | 6%   | 11%  | 10%  | 0%   | 4%   |
|                       | 20 to 24     | 18%  | 3%   | 6%   | 11%  | 26%  | 24%  | 22%  | 9%   | 0%   | -2%  |
|                       | 25 and over  | 10%  | -5%  | -6%  | -7%  | 5%   | 5%   | 18%  | 4%   | 0%   | 5%   |