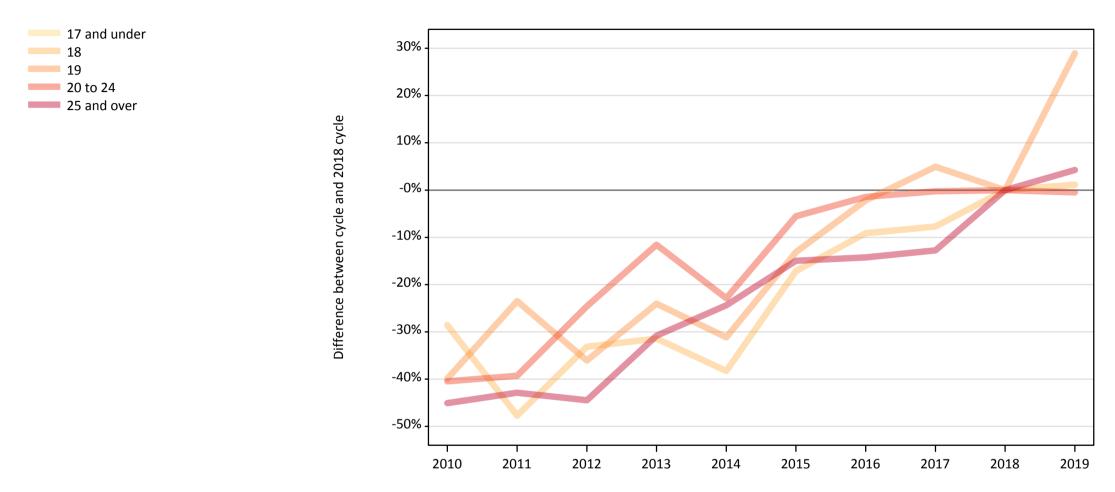

#### **CB.12 Placed applicants to nursing from Wales by age group at 14 days after A level results day** Selected age groups: difference between cycle and 2018 cycle

### CB.14 Placed applicants to nursing from Wales by age group at 14 days after A level results day

Selected age groups: difference between cycle and 2018 cycle

| Domicile of applicant | t Age group  | 2010 | 2011 | 2012 | 2013 | 2014 | 2015 | 2016 | 2017 | 2018 | 2019 |
|-----------------------|--------------|------|------|------|------|------|------|------|------|------|------|
| Wales                 | 17 and under |      |      |      |      |      |      |      |      |      |      |
|                       | 18           | -29% | -48% | -33% | -31% | -38% | -17% | -9%  | -8%  | 0%   | 1%   |
|                       | 19           | -40% | -23% | -36% | -24% | -31% | -13% | -2%  | 5%   | 0%   | 29%  |
|                       | 20 to 24     | -40% | -39% | -25% | -12% | -23% | -6%  | -1%  | -0%  | 0%   | -0%  |
|                       | 25 and over  | -45% | -43% | -44% | -31% | -24% | -15% | -14% | -13% | 0%   | 4%   |