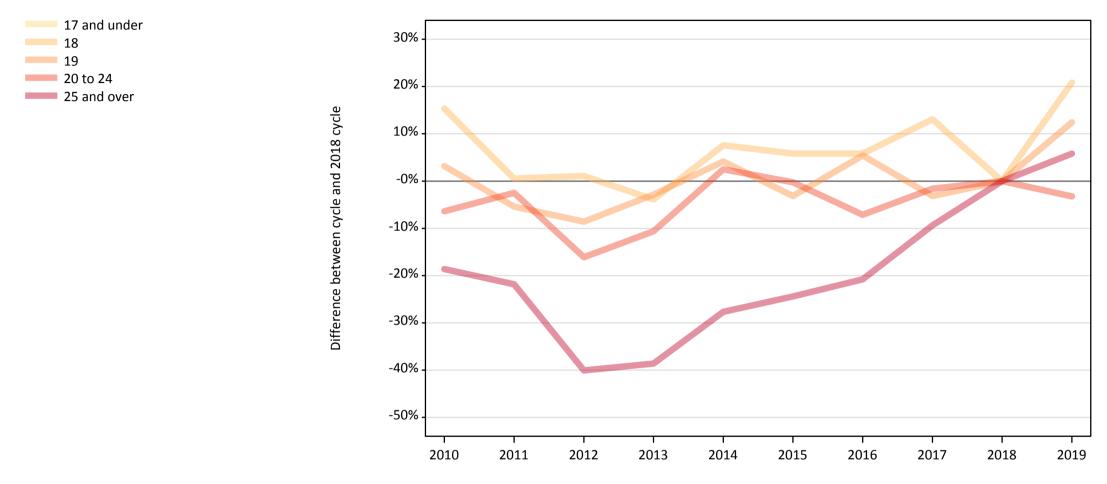

#### **CB.9 Placed applicants to nursing from Scotland by age group at 14 days after A level results day** Selected age groups: difference between cycle and 2018 cycle

## CB.11 Placed applicants to nursing from Scotland by age group at 14 days after A level results day

Selected age groups: difference between cycle and 2018 cycle

| Domicile of applicant Age group |              | 2010 | 2011 | 2012 | 2013 | 2014 | 2015 | 2016 | 2017 | 2018 | 2019 |
|---------------------------------|--------------|------|------|------|------|------|------|------|------|------|------|
| Scotland                        | 17 and under | 159% | 47%  | 47%  | 24%  | 0%   | -24% | -6%  | 24%  | 0%   | 47%  |
|                                 | 18           | 15%  | 1%   | 1%   | -4%  | 8%   | 6%   | 6%   | 13%  | 0%   | 21%  |
|                                 | 19           | 3%   | -5%  | -9%  | -3%  | 4%   | -3%  | 5%   | -3%  | 0%   | 12%  |
|                                 | 20 to 24     | -6%  | -3%  | -16% | -11% | 3%   | -0%  | -7%  | -2%  | 0%   | -3%  |
|                                 | 25 and over  | -19% | -22% | -40% | -39% | -28% | -24% | -21% | -9%  | 0%   | 6%   |