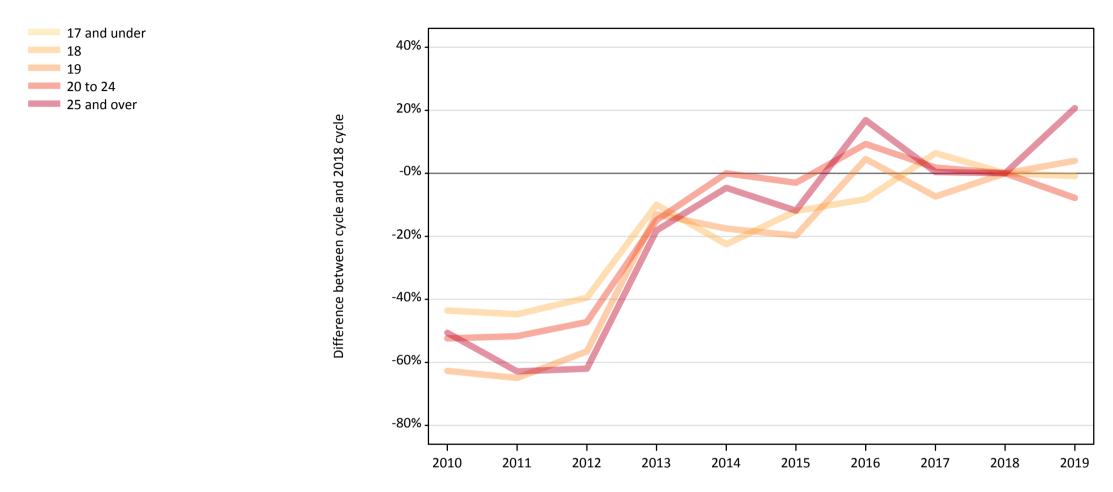

#### **CB.6 Placed applicants to nursing from Northern Ireland by age group at 14 days after A level results day** Selected age groups: difference between cycle and 2018 cycle

## CB.8 Placed applicants to nursing from Northern Ireland by age group at 14 days after A level results day

Selected age groups: difference between cycle and 2018 cycle

| Domicile of applicant Age group |              | 2010 | 2011 | 2012 | 2013 | 2014 | 2015 | 2016 | 2017 | 2018 | 2019 |
|---------------------------------|--------------|------|------|------|------|------|------|------|------|------|------|
| Northern Ireland                | 17 and under |      |      |      |      |      |      |      |      |      |      |
|                                 | 18           | -44% | -45% | -39% | -10% | -23% | -12% | -8%  | 6%   | 0%   | -1%  |
|                                 | 19           | -63% | -65% | -56% | -13% | -18% | -20% | 5%   | -7%  | 0%   | 4%   |
|                                 | 20 to 24     | -52% | -52% | -47% | -15% | 0%   | -3%  | 9%   | 2%   | 0%   | -8%  |
|                                 | 25 and over  | -51% | -63% | -62% | -18% | -5%  | -12% | 17%  | 0%   | 0%   | 21%  |