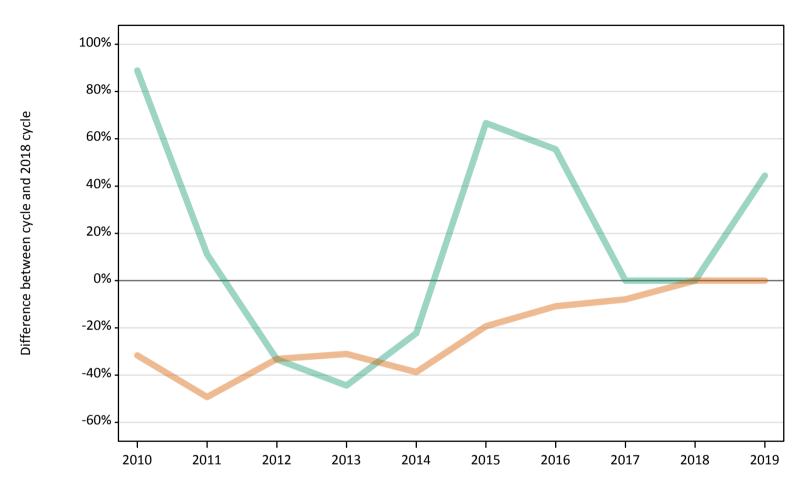

Placed 18 year old applicants to nursing: entry rate

# SB.14 Placed 18 year old applicants to nursing from the UK by sex: 14 days after A level results day

Placed 18 year old applicants to nursing: entry rate

| Applicant Status | Sex   | 2010 | 2011 | 2012 | 2013 | 2014 | 2015 | 2016 | 2017 | 2018 | 2019 |
|------------------|-------|------|------|------|------|------|------|------|------|------|------|
| Placed           | Men   | 0.1% | 0.0% | 0.0% | 0.0% | 0.0% | 0.0% | 0.0% | 0.1% | 0.1% | 0.1% |
|                  | Women | 1.3% | 1.2% | 1.2% | 1.2% | 1.3% | 1.3% | 1.4% | 1.5% | 1.6% | 1.8% |
|                  | All   | 0.6% | 0.6% | 0.6% | 0.6% | 0.6% | 0.7% | 0.7% | 0.8% | 0.8% | 0.9% |