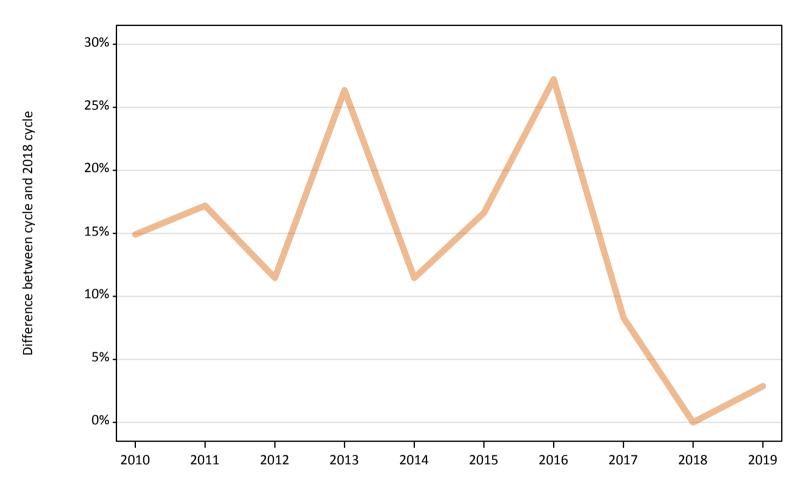

#### SB.66 Placed applicants to nursing by sex from overseas (not EU) by sex: 14 days after A level results day

Placed applicants to nursing by sex: change relative to 2018 cycle totals

| Applicant Status | Sex   | 2010 | 2011 | 2012 | 2013 | 2014 | 2015 | 2016 | 2017 | 2018 | 2019 |
|------------------|-------|------|------|------|------|------|------|------|------|------|------|
| Placed           | Men   |      |      |      |      |      |      |      |      |      |      |
|                  | Women | -37% | -40% | -43% | -48% | -47% | -34% | -52% | -21% | 0%   | 45%  |
|                  | All   | -31% | -37% | -44% | -50% | -46% | -33% | -50% | -19% | 0%   | 60%  |