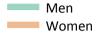

Placed 18 year old applicants to nursing: entry rate

# SB.14 Placed 18 year old applicants to nursing from the UK by sex: 14 days after A level results day

Placed 18 year old applicants to nursing: entry rate

| Applicant Status | Sex   | 2010 | 2011 | 2012 | 2013 | 2014 | 2015 | 2016 | 2017 | 2018 | 2019 |
|------------------|-------|------|------|------|------|------|------|------|------|------|------|
| Placed           | Men   | 0.1% | 0.0% | 0.0% | 0.0% | 0.0% | 0.0% | 0.0% | 0.1% | 0.1% | 0.1% |
|                  | Women | 1.3% | 1.2% | 1.2% | 1.2% | 1.3% | 1.3% | 1.4% | 1.5% | 1.6% | 1.8% |
|                  | All   | 0.6% | 0.6% | 0.6% | 0.6% | 0.6% | 0.7% | 0.7% | 0.8% | 0.8% | 0.9% |