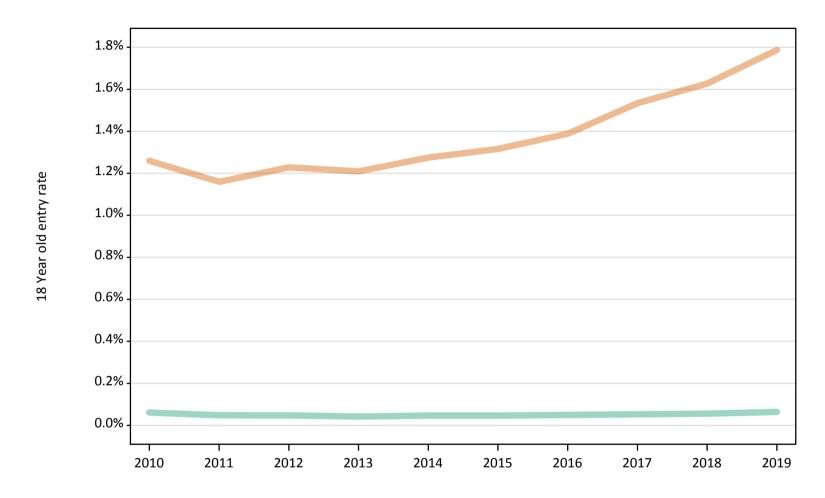

Placed 18 year old applicants to nursing: entry rate

# SB.14 Placed 18 year old applicants to nursing from the UK by sex: 14 days after A level results day

Placed 18 year old applicants to nursing: entry rate

| Applicant Status | Sex   | 2010 | 2011 | 2012 | 2013 | 2014 | 2015 | 2016 | 2017 | 2018 | 2019 |
|------------------|-------|------|------|------|------|------|------|------|------|------|------|
| Placed           | Men   | 0.1% | 0.0% | 0.0% | 0.0% | 0.0% | 0.0% | 0.0% | 0.1% | 0.1% | 0.1% |
|                  | Women | 1.3% | 1.2% | 1.2% | 1.2% | 1.3% | 1.3% | 1.4% | 1.5% | 1.6% | 1.8% |
|                  | All   | 0.6% | 0.6% | 0.6% | 0.6% | 0.6% | 0.7% | 0.7% | 0.8% | 0.8% | 0.9% |