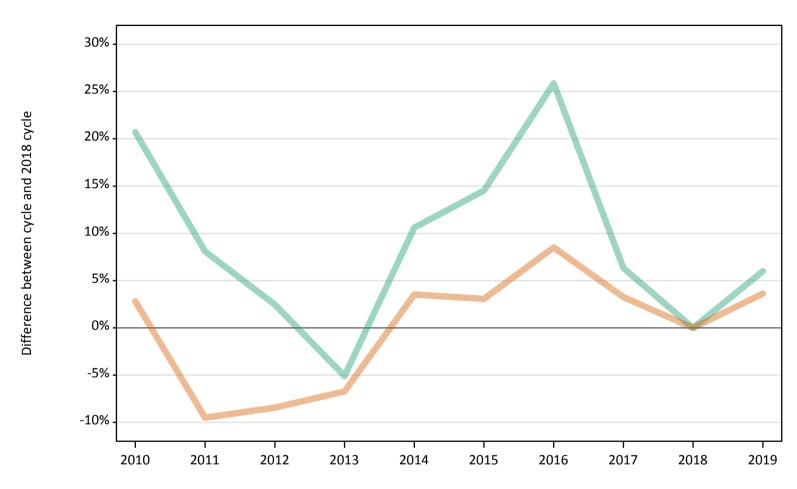

# SB.11 Placed 18 year old applicants to nursing from the UK by sex: 14 days after A level results day

Placed 18 year old applicants to nursing: change relative to 2018 cycle totals

| Applicant Status | Sex   | 2010 | 2011 | 2012 | 2013 | 2014 | 2015 | 2016 | 2017 | 2018 | 2019 |
|------------------|-------|------|------|------|------|------|------|------|------|------|------|
| Placed           | Men   | 18%  | -8%  | -10% | -21% | -13% | -13% | -7%  | -3%  | 0%   | 13%  |
|                  | Women | -15% | -24% | -19% | -22% | -19% | -14% | -11% | -3%  | 0%   | 8%   |
|                  | All   | -14% | -23% | -19% | -22% | -18% | -14% | -11% | -3%  | 0%   | 8%   |