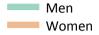

# SB.3 Placed applicants to nursing by sex from all domiciles by sex: 14 days after A level results day

Placed applicants to nursing by sex: change relative to 2018 cycle totals

| Applicant Status | Sex   | 2010 | 2011 | 2012 | 2013 | 2014 | 2015 | 2016 | 2017 | 2018 | 2019 |
|------------------|-------|------|------|------|------|------|------|------|------|------|------|
| Placed           | Men   | 15%  | 2%   | -6%  | -6%  | 5%   | 10%  | 21%  | 4%   | 0%   | 6%   |
|                  | Women | -4%  | -13% | -14% | -10% | -1%  | -0%  | 5%   | 2%   | 0%   | 4%   |
|                  | All   | -2%  | -12% | -13% | -10% | -1%  | 0%   | 6%   | 2%   | 0%   | 5%   |