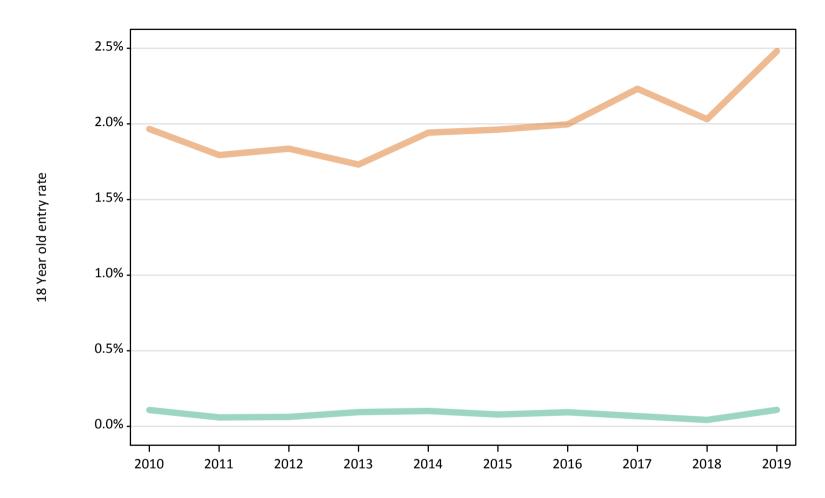

Placed 18 year old applicants to nursing: change relative to 2018 cycle totals

# SB.11 Placed 18 year old applicants to nursing from the UK by sex: 14 days after A level results day

Placed 18 year old applicants to nursing: change relative to 2018 cycle totals

| Applicant Status | Sex   | 2010 | 2011 | 2012 | 2013 | 2014 | 2015 | 2016 | 2017 | 2018 | 2019 |
|------------------|-------|------|------|------|------|------|------|------|------|------|------|
| Placed           | Men   | 18%  | -8%  | -10% | -21% | -13% | -13% | -7%  | -3%  | 0%   | 13%  |
|                  | Women | -15% | -24% | -19% | -22% | -19% | -14% | -11% | -3%  | 0%   | 8%   |
|                  | All   | -14% | -23% | -19% | -22% | -18% | -14% | -11% | -3%  | 0%   | 8%   |