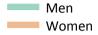

# SB.3 Placed applicants to nursing by sex from all domiciles by sex: 14 days after A level results day

Placed applicants to nursing by sex: change relative to 2018 cycle totals

| Applicant Status | Sex   | 2010 | 2011 | 2012 | 2013 | 2014 | 2015 | 2016 | 2017 | 2018 | 2019 |
|------------------|-------|------|------|------|------|------|------|------|------|------|------|
| Placed           | Men   | 15%  | 2%   | -6%  | -6%  | 5%   | 10%  | 21%  | 4%   | 0%   | 6%   |
|                  | Women | -4%  | -13% | -14% | -10% | -1%  | -0%  | 5%   | 2%   | 0%   | 4%   |
|                  | All   | -2%  | -12% | -13% | -10% | -1%  | 0%   | 6%   | 2%   | 0%   | 5%   |