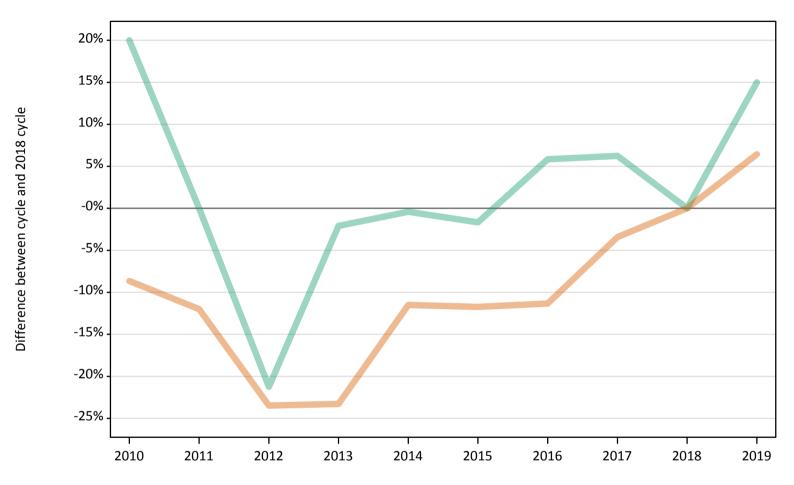

# SB.44 Placed 18 year old applicants to nursing from Scotland by sex: 14 days after A level results day

Placed 18 year old applicants to nursing: change relative to 2018 cycle totals

| Applicant Status | Sex   | 2010 | 2011 | 2012 | 2013 | 2014 | 2015 | 2016 | 2017 | 2018 | 2019 |
|------------------|-------|------|------|------|------|------|------|------|------|------|------|
| Placed           | Men   | 192% | 58%  | 67%  | 150% | 167% | 100% | 133% | 67%  | 0%   | 150% |
|                  | Women | 12%  | -1%  | -0%  | -7%  | 4%   | 4%   | 3%   | 12%  | 0%   | 18%  |
|                  | All   | 15%  | 1%   | 1%   | -4%  | 8%   | 6%   | 6%   | 13%  | 0%   | 21%  |