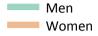

# B7 Nursing analysis at 00:05 on Thursday 29 August 2019 (14 days after A level results day)

SB.1 Placed applicants to nursing by sex from all domiciles by sex: 14 days after A level results day

Placed applicants to nursing by sex: change relative to 2018 cycle totals

# SB.3 Placed applicants to nursing by sex from all domiciles by sex: 14 days after A level results day

Placed applicants to nursing by sex: change relative to 2018 cycle totals

| Applicant Status | Sex   | 2010 | 2011 | 2012 | 2013 | 2014 | 2015 | 2016 | 2017 | 2018 | 2019 |
|------------------|-------|------|------|------|------|------|------|------|------|------|------|
| Placed           | Men   | 15%  | 2%   | -6%  | -6%  | 5%   | 10%  | 21%  | 4%   | 0%   | 6%   |
|                  | Women | -4%  | -13% | -14% | -10% | -1%  | -0%  | 5%   | 2%   | 0%   | 4%   |
|                  | All   | -2%  | -12% | -13% | -10% | -1%  | 0%   | 6%   | 2%   | 0%   | 5%   |