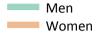

Placed 18 year old applicants to nursing: entry rate

# SB.14 Placed 18 year old applicants to nursing from the UK by sex: 14 days after A level results day

Placed 18 year old applicants to nursing: entry rate

| Applicant Status | Sex   | 2010 | 2011 | 2012 | 2013 | 2014 | 2015 | 2016 | 2017 | 2018 | 2019 |
|------------------|-------|------|------|------|------|------|------|------|------|------|------|
| Placed           | Men   | 0.1% | 0.0% | 0.0% | 0.0% | 0.0% | 0.0% | 0.0% | 0.1% | 0.1% | 0.1% |
|                  | Women | 1.3% | 1.2% | 1.2% | 1.2% | 1.3% | 1.3% | 1.4% | 1.5% | 1.6% | 1.8% |
|                  | All   | 0.6% | 0.6% | 0.6% | 0.6% | 0.6% | 0.7% | 0.7% | 0.8% | 0.8% | 0.9% |