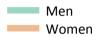

# B7 Nursing analysis at 00:05 on Thursday 29 August 2019 (14 days after A level results day)

SB.1 Placed applicants to nursing by sex from all domiciles by sex: 14 days after A level results day

Placed applicants to nursing by sex: change relative to 2018 cycle totals

# SB.3 Placed applicants to nursing by sex from all domiciles by sex: 14 days after A level results day

Placed applicants to nursing by sex: change relative to 2018 cycle totals

| Applicant Status | Sex   | 2010 | 2011 | 2012 | 2013 | 2014 | 2015 | 2016 | 2017 | 2018 | 2019 |
|------------------|-------|------|------|------|------|------|------|------|------|------|------|
| Placed           | Men   | 15%  | 2%   | -6%  | -6%  | 5%   | 10%  | 21%  | 4%   | 0%   | 6%   |
|                  | Women | -4%  | -13% | -14% | -10% | -1%  | -0%  | 5%   | 2%   | 0%   | 4%   |
|                  | All   | -2%  | -12% | -13% | -10% | -1%  | 0%   | 6%   | 2%   | 0%   | 5%   |