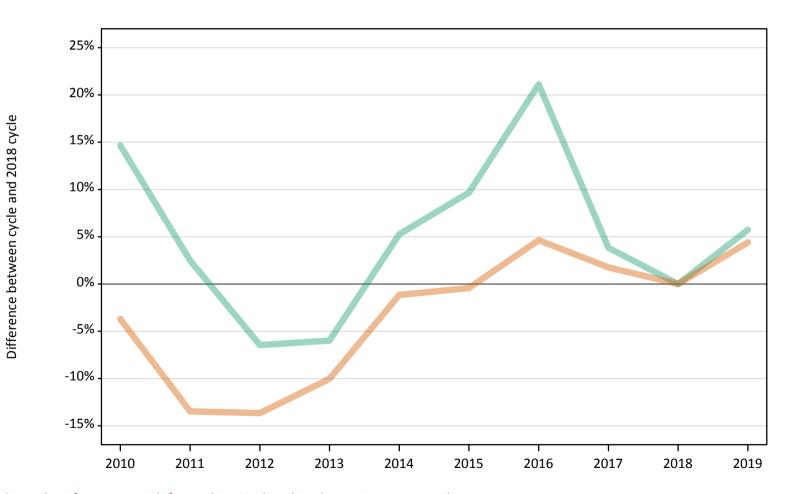

# SB.7 Placed applicants to nursing by sex from the UK by sex: 14 days after A level results day

Placed applicants to nursing by sex: change relative to 2018 cycle totals

| Applicant Status | Sex   | 2010 | 2011 | 2012 | 2013 | 2014 | 2015 | 2016 | 2017 | 2018 | 2019 |
|------------------|-------|------|------|------|------|------|------|------|------|------|------|
| Placed           | Men   | 15%  | 2%   | -6%  | -6%  | 6%   | 10%  | 21%  | 4%   | 0%   | 5%   |
|                  | Women | -4%  | -14% | -14% | -10% | -1%  | -1%  | 5%   | 2%   | 0%   | 4%   |
|                  | All   | -2%  | -13% | -13% | -10% | -1%  | 0%   | 6%   | 2%   | 0%   | 4%   |