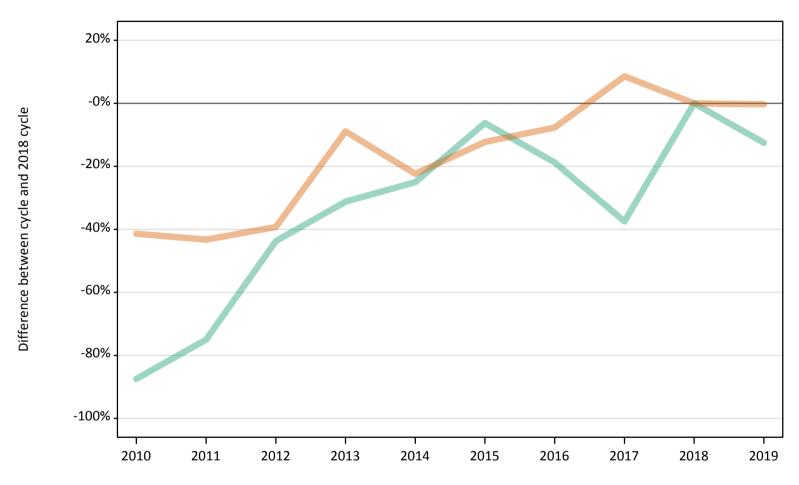

# SB.14 Placed 18 year old applicants to nursing from the UK by sex: 14 days after A level results day

Placed 18 year old applicants to nursing: entry rate

| Applicant Status | Sex   | 2010 | 2011 | 2012 | 2013 | 2014 | 2015 | 2016 | 2017 | 2018 | 2019 |
|------------------|-------|------|------|------|------|------|------|------|------|------|------|
| Placed           | Men   | 0.1% | 0.0% | 0.0% | 0.0% | 0.0% | 0.0% | 0.0% | 0.1% | 0.1% | 0.1% |
|                  | Women | 1.3% | 1.2% | 1.2% | 1.2% | 1.3% | 1.3% | 1.4% | 1.5% | 1.6% | 1.8% |
|                  | All   | 0.6% | 0.6% | 0.6% | 0.6% | 0.6% | 0.7% | 0.7% | 0.8% | 0.8% | 0.9% |