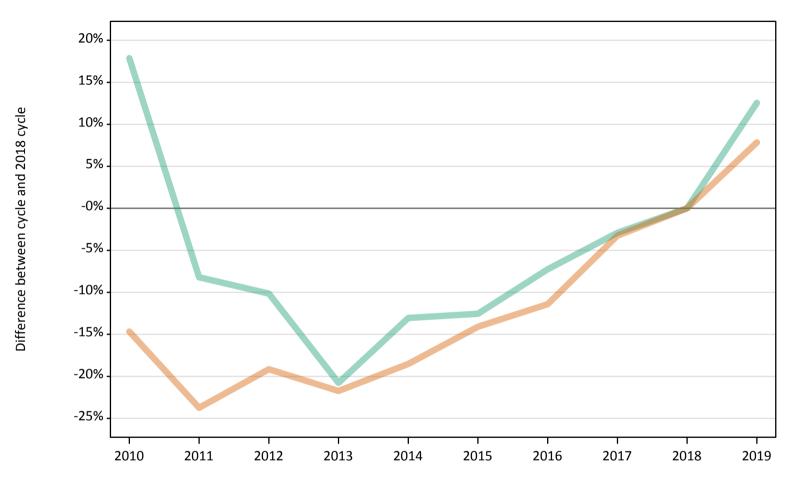

# SB.11 Placed 18 year old applicants to nursing from the UK by sex: 14 days after A level results day

Placed 18 year old applicants to nursing: change relative to 2018 cycle totals

| Applicant Status | Sex   | 2010 | 2011 | 2012 | 2013 | 2014 | 2015 | 2016 | 2017 | 2018 | 2019 |
|------------------|-------|------|------|------|------|------|------|------|------|------|------|
| Placed           | Men   | 18%  | -8%  | -10% | -21% | -13% | -13% | -7%  | -3%  | 0%   | 13%  |
|                  | Women | -15% | -24% | -19% | -22% | -19% | -14% | -11% | -3%  | 0%   | 8%   |
|                  | All   | -14% | -23% | -19% | -22% | -18% | -14% | -11% | -3%  | 0%   | 8%   |