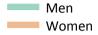

# SB.31 Placed 18 year old applicants to nursing from Northern Ireland by sex: 14 days after A level results day

Placed 18 year old applicants to nursing: change relative to 2018 cycle totals

# SB.32 Placed 18 year old applicants to nursing from Northern Ireland by sex: 14 days after A level results day

| Applicant Status | Sex   | 2010 | 2011 | 2012 | 2013 | 2014 | 2015 | 2016 | 2017 | 2018 | 2019 |
|------------------|-------|------|------|------|------|------|------|------|------|------|------|
| Placed           | Men   | 0    | 0    | 10   | 10   | 10   | 20   | 10   | 10   | 20   | 10   |
|                  | Women | 190  | 190  | 200  | 300  | 250  | 290  | 300  | 350  | 330  | 330  |
|                  | All   | 190  | 190  | 210  | 310  | 270  | 300  | 310  | 360  | 340  | 340  |

#### SB.33 Placed 18 year old applicants to nursing from Northern Ireland by sex: 14 days after A level results day

Placed 18 year old applicants to nursing: change relative to 2018 cycle totals

| Applicant Status | Sex   | 2010 | 2011 | 2012 | 2013 | 2014 | 2015 | 2016 | 2017 | 2018 | 2019 |
|------------------|-------|------|------|------|------|------|------|------|------|------|------|
| Placed           | Men   |      |      |      | -31% | -25% | -6%  | -19% | -38% | 0%   | -13% |
|                  | Women | -41% | -43% | -39% | -9%  | -22% | -12% | -8%  | 9%   | 0%   | -0%  |
|                  | All   | -44% | -45% | -39% | -10% | -23% | -12% | -8%  | 6%   | 0%   | -1%  |