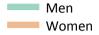

# B7 Nursing analysis at 00:05 on Thursday 29 August 2019 (14 days after A level results day)

SB.1 Placed applicants to nursing by sex from all domiciles by sex: 14 days after A level results day

Placed applicants to nursing by sex: change relative to 2018 cycle totals

# SB.3 Placed applicants to nursing by sex from all domiciles by sex: 14 days after A level results day

Placed applicants to nursing by sex: change relative to 2018 cycle totals

| Applicant Status | Sex   | 2010 | 2011 | 2012 | 2013 | 2014 | 2015 | 2016 | 2017 | 2018 | 2019 |
|------------------|-------|------|------|------|------|------|------|------|------|------|------|
| Placed           | Men   | 15%  | 2%   | -6%  | -6%  | 5%   | 10%  | 21%  | 4%   | 0%   | 6%   |
|                  | Women | -4%  | -13% | -14% | -10% | -1%  | -0%  | 5%   | 2%   | 0%   | 4%   |
|                  | All   | -2%  | -12% | -13% | -10% | -1%  | 0%   | 6%   | 2%   | 0%   | 5%   |