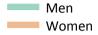

#### SB.18 Placed applicants to nursing by sex from England by sex: 14 days after A level results day

Placed applicants to nursing by sex: change relative to 2018 cycle totals

| Applicant Status | Sex   | 2010 | 2011 | 2012 | 2013 | 2014 | 2015 | 2016 | 2017 | 2018 | 2019 |
|------------------|-------|------|------|------|------|------|------|------|------|------|------|
| Placed           | Men   | 21%  | 8%   | 2%   | -5%  | 11%  | 15%  | 26%  | 6%   | 0%   | 6%   |
|                  | Women | 3%   | -10% | -8%  | -7%  | 4%   | 3%   | 9%   | 3%   | 0%   | 4%   |
|                  | All   | 4%   | -8%  | -8%  | -7%  | 4%   | 4%   | 10%  | 4%   | 0%   | 4%   |