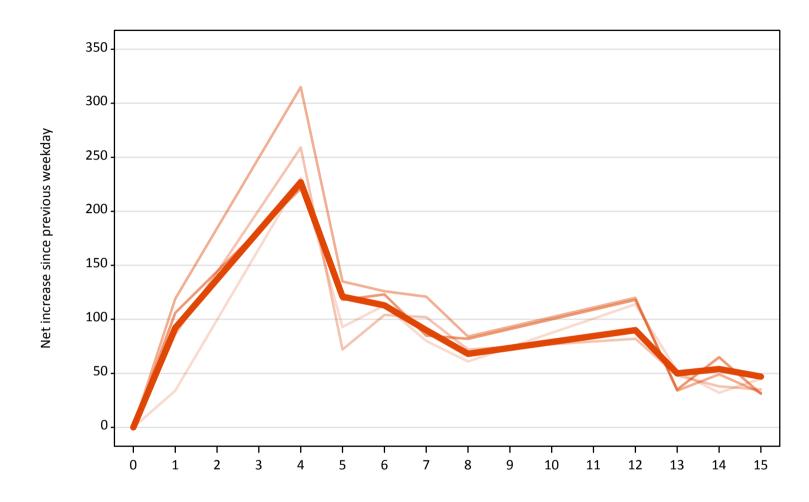

# A.18 All Placed: Daily net change (from Northern Ireland)

A.19 All Placed: Daily net change (from Northern Ireland)
Net increase since previous weekday (2019 cycle up to 15 days after A level results day)

| Applicant status, days s | since A level results day | 2015 | 2016 | 2017 | 2018 | 2019 |
|--------------------------|---------------------------|------|------|------|------|------|
| All Placed               | 0                         | 0    | 0    | 0    | 0    | 0    |
|                          | 1                         | 530  | 530  | 600  | 480  | 290  |
|                          | 4                         | 640  | 730  | 760  | 550  | 660  |
|                          | 5                         | 240  | 210  | 210  | 210  | 300  |
|                          | 6                         | 290  | 250  | 270  | 380  | 230  |
|                          | 7                         | 210  | 280  | 240  | 270  | 210  |
|                          | 8                         | 310  | 300  | 230  | 310  | 270  |
|                          | 12                        | 260  | 280  | 270  | 320  | 180  |
|                          | 13                        | 110  | 30   | 80   | 140  | 80   |
|                          | 14                        | 40   | 30   | 40   | 130  | 100  |
|                          | 15                        | 60   | 70   | 40   | 40   | 30   |