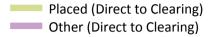

### A.17 Direct to Clearing applicants from Northern Ireland: 15 days after A level results day

Direct to Clearing: difference between cycle and 2018 cycle

| Applicant type        | Status                      | 2010 | 2011 | 2012 | 2013 | 2014 | 2015 | 2016 | 2017 | 2018 | 2019 |
|-----------------------|-----------------------------|------|------|------|------|------|------|------|------|------|------|
| Direct to Clearing Pl | Placed (Direct to Clearing) | -27% | -51% | -24% | 8%   | 2%   | -20% | -11% | 30%  | 0%   | 29%  |
| 0                     | Other (Direct to Clearing)  | 92%  | 18%  | 7%   | -6%  | 32%  | -13% | -20% | -15% | 0%   | 25%  |