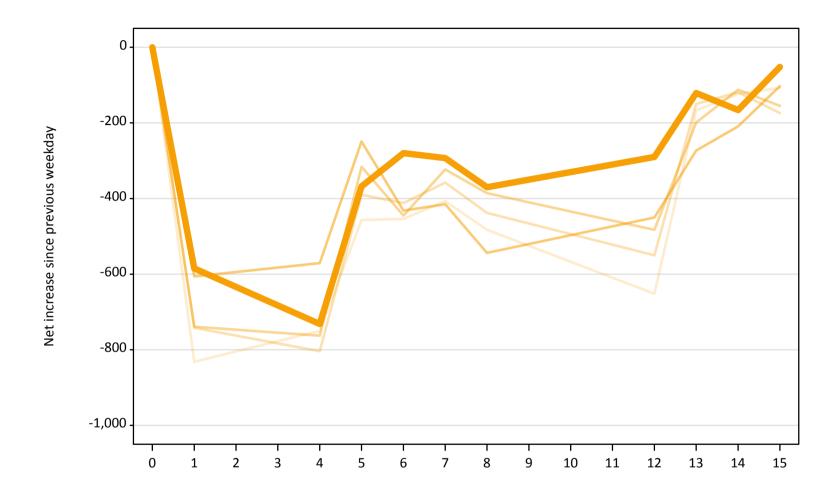

# A.22 Holding Offer: Daily net change (from Northern Ireland)

A.23 Holding Offer: Daily net change (from Northern Ireland)
Net increase since previous weekday (2019 cycle up to 15 days after A level results day)

| Applicant status, days sir | nce A level results day | 2015 | 2016 | 2017 | 2018 | 2019 |
|----------------------------|-------------------------|------|------|------|------|------|
| Holding Offer              | 0                       | 0    | 0    | 0    | 0    | 0    |
|                            | 1                       | -830 | -740 | -740 | -610 | -590 |
|                            | 4                       | -750 | -800 | -760 | -570 | -730 |
|                            | 5                       | -460 | -390 | -320 | -250 | -370 |
|                            | 6                       | -450 | -410 | -450 | -430 | -280 |
|                            | 7                       | -410 | -360 | -320 | -420 | -290 |
|                            | 8                       | -480 | -440 | -390 | -540 | -370 |
|                            | 12                      | -650 | -550 | -480 | -450 | -290 |
|                            | 13                      | -170 | -150 | -200 | -270 | -120 |
|                            | 14                      | -120 | -120 | -110 | -210 | -170 |
|                            | 15                      | -110 | -170 | -160 | -100 | -50  |