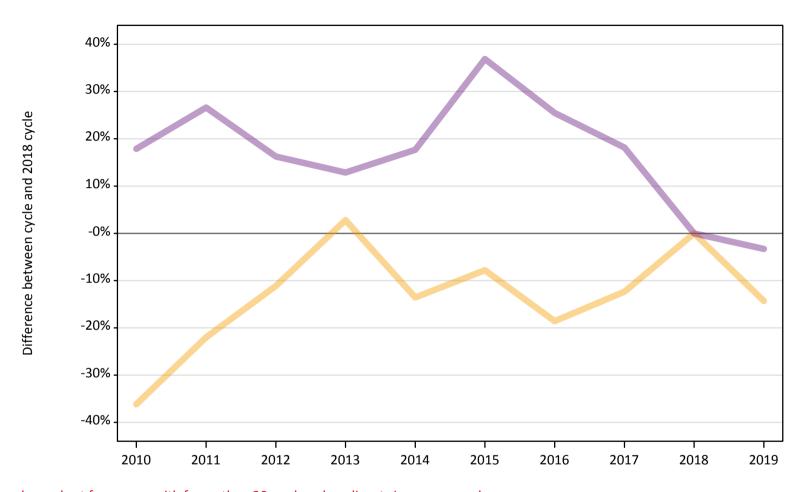

### A.14 Main scheme applicants not currently placed from Northern Ireland: 15 days after A level results day

Applicants in unplaced states: difference between cycle and 2018 cycle

| Applicant type | Status                        | 2010 | 2011 | 2012 | 2013 | 2014 | 2015 | 2016 | 2017 | 2018 | 2019 |
|----------------|-------------------------------|------|------|------|------|------|------|------|------|------|------|
| Main scheme    | Holding offer                 | -36% | -22% | -11% | 3%   | -14% | -8%  | -19% | -12% | 0%   | -14% |
|                | Free to be placed in Clearing | 18%  | 27%  | 16%  | 13%  | 18%  | 37%  | 25%  | 18%  | 0%   | -3%  |