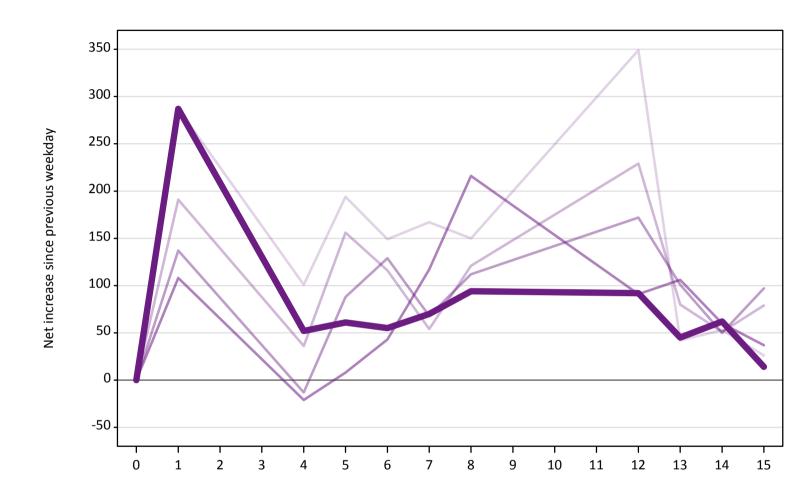

# A.18 All Placed: Daily net change (from Northern Ireland)

A.19 All Placed: Daily net change (from Northern Ireland)
Net increase since previous weekday (2019 cycle up to 15 days after A level results day)

| Applicant status, days s | since A level results day | 2015 | 2016 | 2017 | 2018 | 2019 |
|--------------------------|---------------------------|------|------|------|------|------|
| All Placed               | 0                         | 0    | 0    | 0    | 0    | 0    |
|                          | 1                         | 530  | 530  | 600  | 480  | 290  |
|                          | 4                         | 640  | 730  | 760  | 550  | 660  |
|                          | 5                         | 240  | 210  | 210  | 210  | 300  |
|                          | 6                         | 290  | 250  | 270  | 380  | 230  |
|                          | 7                         | 210  | 280  | 240  | 270  | 210  |
|                          | 8                         | 310  | 300  | 230  | 310  | 270  |
|                          | 12                        | 260  | 280  | 270  | 320  | 180  |
|                          | 13                        | 110  | 30   | 80   | 140  | 80   |
|                          | 14                        | 40   | 30   | 40   | 130  | 100  |
|                          | 15                        | 60   | 70   | 40   | 40   | 30   |