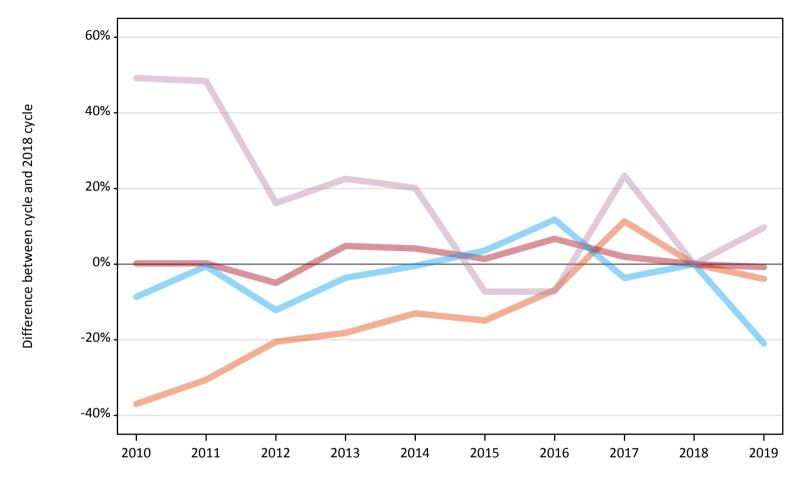

# A.2 Summary of applicants who are placed, holding offers or free to be placed in Clearing ( Northern Ireland )

All placed applicants: difference between cycle and 2018 cycle