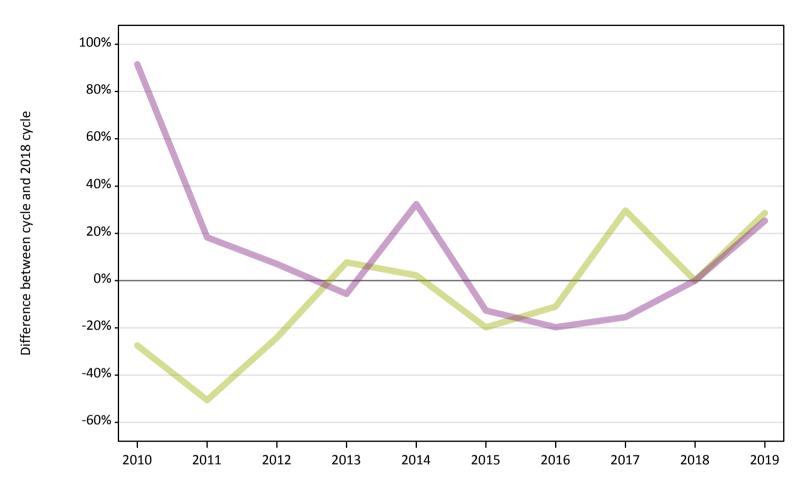

| Applicant status, days s | since A level results day | 2015 | 2016 | 2017 | 2018 | 2019 |
|--------------------------|---------------------------|------|------|------|------|------|
| All Placed               | 0                         | 0    | 0    | 0    | 0    | 0    |
|                          | 1                         | 530  | 530  | 600  | 480  | 290  |
|                          | 4                         | 640  | 730  | 760  | 550  | 660  |
|                          | 5                         | 240  | 210  | 210  | 210  | 300  |
|                          | 6                         | 290  | 250  | 270  | 380  | 230  |
|                          | 7                         | 210  | 280  | 240  | 270  | 210  |
|                          | 8                         | 310  | 300  | 230  | 310  | 270  |
|                          | 12                        | 260  | 280  | 270  | 320  | 180  |
|                          | 13                        | 110  | 30   | 80   | 140  | 80   |
|                          | 14                        | 40   | 30   | 40   | 130  | 100  |
|                          | 15                        | 60   | 70   | 40   | 40   | 30   |