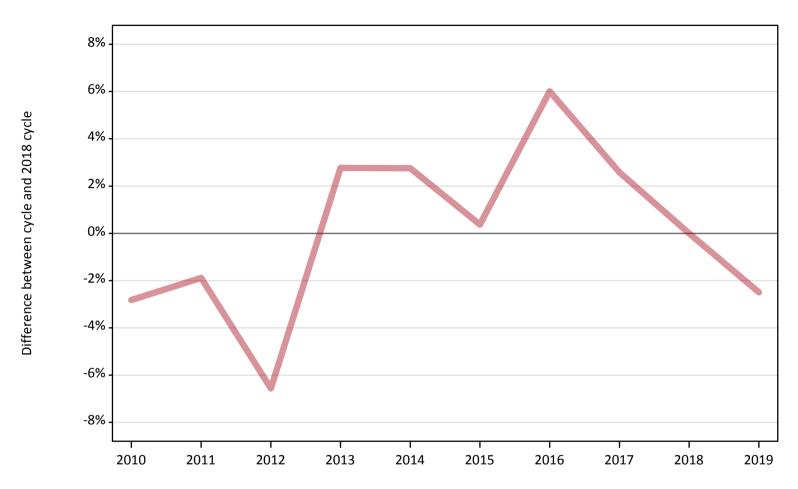

#### A.5 All placed applicants from Northern Ireland: 15 days after A level results day

All placed applicants: difference between cycle and 2018 cycle

| Applicant type Status | 2010 | 2011 | 2012 | 2013 | 2014 | 2015 | 2016 | 2017 | 2018 | 2019 |
|-----------------------|------|------|------|------|------|------|------|------|------|------|
| All applicants Placed | -3%  | -2%  | -7%  | 3%   | 3%   | 0%   | 6%   | 3%   | 0%   | -2%  |