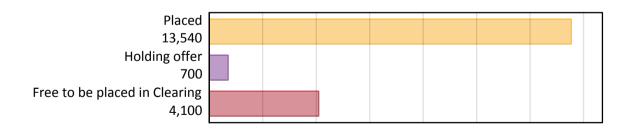

### A.1 Applicants by type and status from Northern Ireland, 2019 cycle

| Applicant type     | Status                        | 2019   |
|--------------------|-------------------------------|--------|
| Main scheme        | Placed (Clearing)             | 910    |
|                    | Placed (Adjustment)           | 20     |
|                    | Placed (Firm)                 | 11,390 |
|                    | Placed (Insurance)            | 970    |
|                    | Placed (Other)                | 140    |
|                    | Holding offer                 | 700    |
|                    | Free to be placed in Clearing | 4,100  |
| Direct to Clearing | Placed (Direct to Clearing)   | 120    |
|                    | Other (Direct to Clearing)    | 90     |
| All applicants     | Placed                        | 13,540 |

# A.2 Summary of applicants who are placed, holding offers or free to be placed in Clearing ( Northern Ireland )

All placed applicants: difference between cycle and 2018 cycle