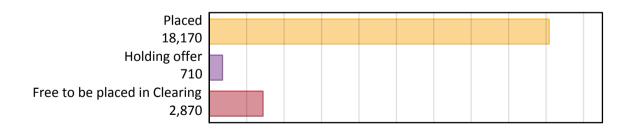

### A.1 Applicants by type and status from Wales, 2019 cycle

| Applicant type     | Status                        | 2019   |
|--------------------|-------------------------------|--------|
| Main scheme        | Placed (Clearing)             | 1,240  |
|                    | Placed (Adjustment)           | 10     |
|                    | Placed (Firm)                 | 15,100 |
|                    | Placed (Insurance)            | 810    |
|                    | Placed (Other)                | 450    |
|                    | Holding offer                 | 710    |
|                    | Free to be placed in Clearing | 2,870  |
| Direct to Clearing | Placed (Direct to Clearing)   | 560    |
|                    | Other (Direct to Clearing)    | 270    |
| All applicants     | Placed                        | 18,170 |

# A.2 Summary of applicants who are placed, holding offers or free to be placed in Clearing ( Wales )

Placed