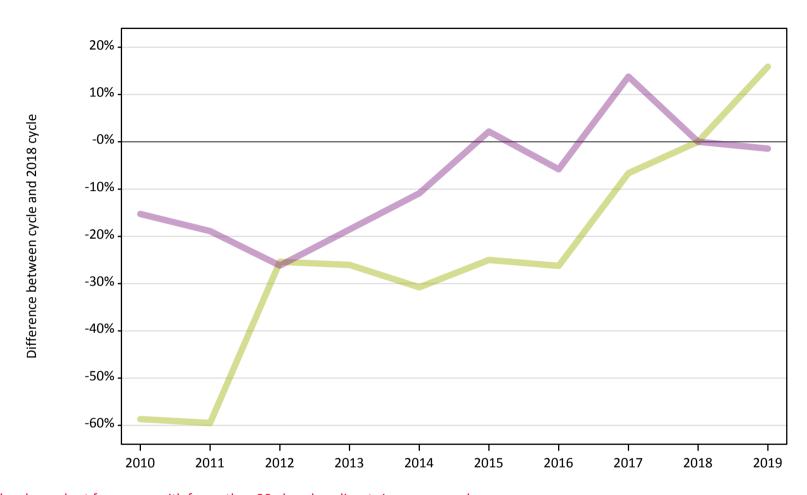

Direct to Clearing: difference between cycle and 2018 cycle

### A.17 Direct to Clearing applicants from Wales: 15 days after A level results day

Direct to Clearing: difference between cycle and 2018 cycle

| Applicant type     | Status                      | 2010 | 2011 | 2012 | 2013 | 2014 | 2015 | 2016 | 2017 | 2018 | 2019 |
|--------------------|-----------------------------|------|------|------|------|------|------|------|------|------|------|
| Direct to Clearing | Placed (Direct to Clearing) | -59% | -60% | -25% | -26% | -31% | -25% | -26% | -7%  | 0%   | 16%  |
|                    | Other (Direct to Clearing)  | -15% | -19% | -26% | -19% | -11% | 2%   | -6%  | 14%  | 0%   | -1%  |