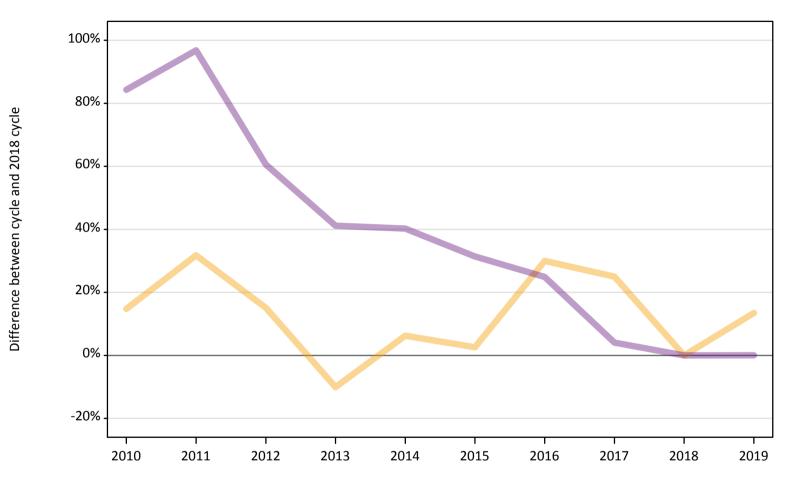

### A.12 Main scheme applicants not currently placed from Wales: 15 days after A level results day

Applicants in unplaced states: difference between cycle and 2018 cycle

### A.14 Main scheme applicants not currently placed from Wales: 15 days after A level results day

Applicants in unplaced states: difference between cycle and 2018 cycle

| Applicant type | Status                        | 2010 | 2011 | 2012 | 2013 | 2014 | 2015 | 2016 | 2017 | 2018 | 2019 |
|----------------|-------------------------------|------|------|------|------|------|------|------|------|------|------|
| Main scheme    | Holding offer                 | 15%  | 32%  | 15%  | -10% | 6%   | 3%   | 30%  | 25%  | 0%   | 13%  |
|                | Free to be placed in Clearing | 84%  | 97%  | 61%  | 41%  | 40%  | 31%  | 25%  | 4%   | 0%   | 0%   |