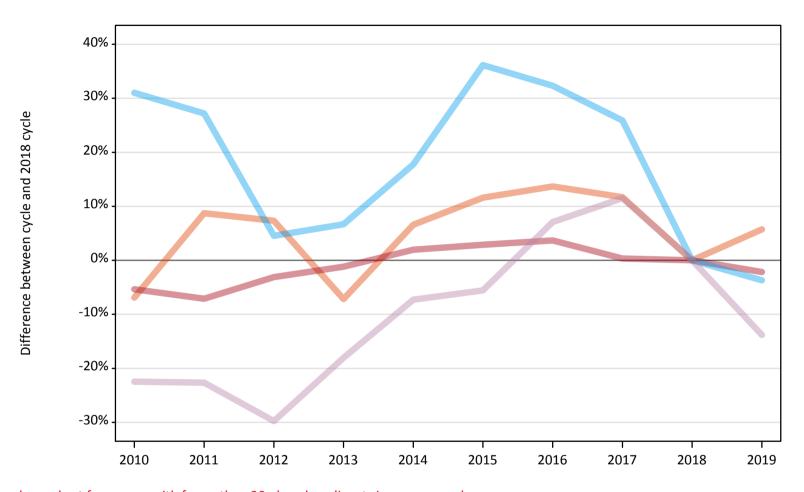

#### A.6 Placed main scheme applicants from Wales: 15 days after A level results day

All Main scheme placed routes (excluding Adjustment): difference between cycle and 2018 cycle

#### A.7 Placed main scheme applicants from Wales: 15 days after A level results day

All Main scheme placed routes (excluding Adjustment): applicants at 15 days after A level results day

| Applicant type | Status             | 2010   | 2011   | 2012   | 2013   | 2014   | 2015   | 2016   | 2017   | 2018   | 2019   |
|----------------|--------------------|--------|--------|--------|--------|--------|--------|--------|--------|--------|--------|
| Main scheme    | Placed (Clearing)  | 1,090  | 1,270  | 1,260  | 1,090  | 1,250  | 1,310  | 1,330  | 1,310  | 1,170  | 1,240  |
|                | Placed (Firm)      | 14,610 | 14,330 | 14,950 | 15,250 | 15,740 | 15,880 | 16,000 | 15,480 | 15,430 | 15,100 |
|                | Placed (Insurance) | 1,100  | 1,070  | 880    | 890    | 990    | 1,140  | 1,110  | 1,060  | 840    | 810    |
|                | Placed (Other)     | 400    | 400    | 370    | 430    | 480    | 490    | 560    | 580    | 520    | 450    |

### A.8 Placed main scheme applicants from Wales: 15 days after A level results day

All Main scheme placed routes (excluding Adjustment): difference between cycle and 2018 cycle

| Applicant type | Status             | 2010 | 2011 | 2012 | 2013 | 2014 | 2015 | 2016 | 2017 | 2018 | 2019 |
|----------------|--------------------|------|------|------|------|------|------|------|------|------|------|
| Main scheme    | Placed (Clearing)  | -7%  | 9%   | 7%   | -7%  | 7%   | 12%  | 14%  | 12%  | 0%   | 6%   |
|                | Placed (Firm)      | -5%  | -7%  | -3%  | -1%  | 2%   | 3%   | 4%   | 0%   | 0%   | -2%  |
|                | Placed (Insurance) | 31%  | 27%  | 5%   | 7%   | 18%  | 36%  | 32%  | 26%  | 0%   | -4%  |
|                | Placed (Other)     | -22% | -23% | -30% | -18% | -7%  | -6%  | 7%   | 12%  | 0%   | -14% |