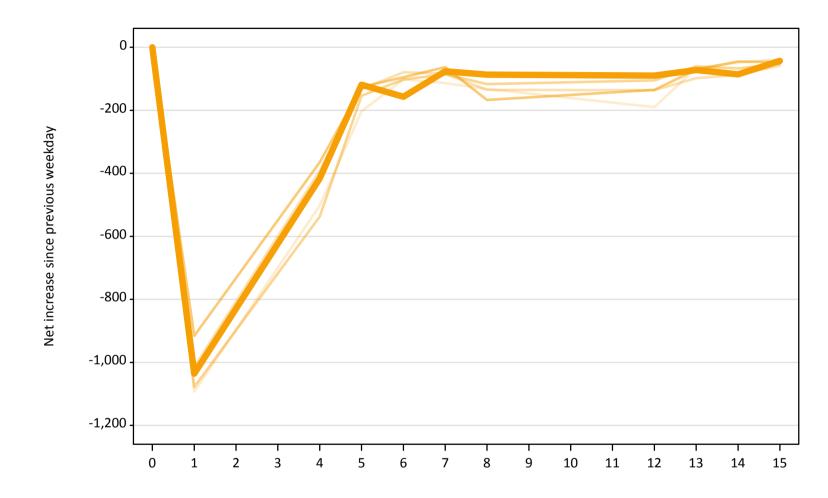

# A.22 Holding Offer: Daily net change (from Wales)

A.23 Holding Offer: Daily net change (from Wales)

Net increase since previous weekday (2019 cycle up to 15 days after A level results day)

| Applicant status, days since A level results day |    | 2015   | 2016   | 2017   | 2018 | 2019   |
|--------------------------------------------------|----|--------|--------|--------|------|--------|
| Holding Offer                                    | 0  | 0      | 0      | 0      | 0    | 0      |
|                                                  | 1  | -1,090 | -1,010 | -1,080 | -920 | -1,040 |
|                                                  | 4  | -500   | -390   | -540   | -370 | -420   |
|                                                  | 5  | -200   | -130   | -150   | -130 | -120   |
|                                                  | 6  | -100   | -80    | -100   | -100 | -160   |
|                                                  | 7  | -110   | -80    | -90    | -60  | -80    |
|                                                  | 8  | -130   | -140   | -120   | -170 | -90    |
|                                                  | 12 | -190   | -140   | -110   | -140 | -90    |
|                                                  | 13 | -70    | -100   | -60    | -70  | -70    |
|                                                  | 14 | -50    | -90    | -70    | -50  | -90    |
|                                                  | 15 | -40    | -60    | -50    | -50  | -40    |