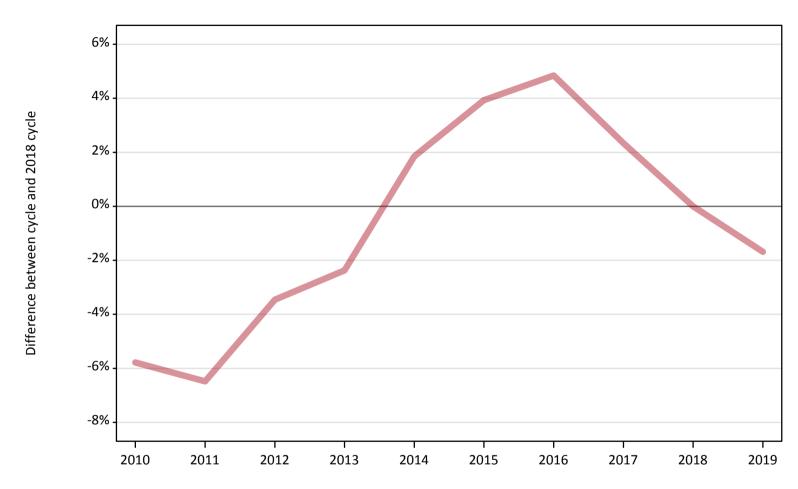

### A.4 All placed applicants from Wales: 15 days after A level results day

All placed applicants: applicants at 15 days after A level results day

| Applicant type Status | 2010   | 2011   | 2012   | 2013   | 2014   | 2015   | 2016   | 2017   | 2018   | 2019   |
|-----------------------|--------|--------|--------|--------|--------|--------|--------|--------|--------|--------|
| All applicants Placed | 17,410 | 17,280 | 17,840 | 18,040 | 18,820 | 19,210 | 19,370 | 18,910 | 18,480 | 18,170 |

### A.5 All placed applicants from Wales: 15 days after A level results day

All placed applicants: difference between cycle and 2018 cycle

| Applicant type Status | 2010 | 2011 | 2012 | 2013 | 2014 | 2015 | 2016 | 2017 | 2018 | 2019 |
|-----------------------|------|------|------|------|------|------|------|------|------|------|
| All applicants Placed | -6%  | -6%  | -3%  | -2%  | 2%   | 4%   | 5%   | 2%   | 0%   | -2%  |