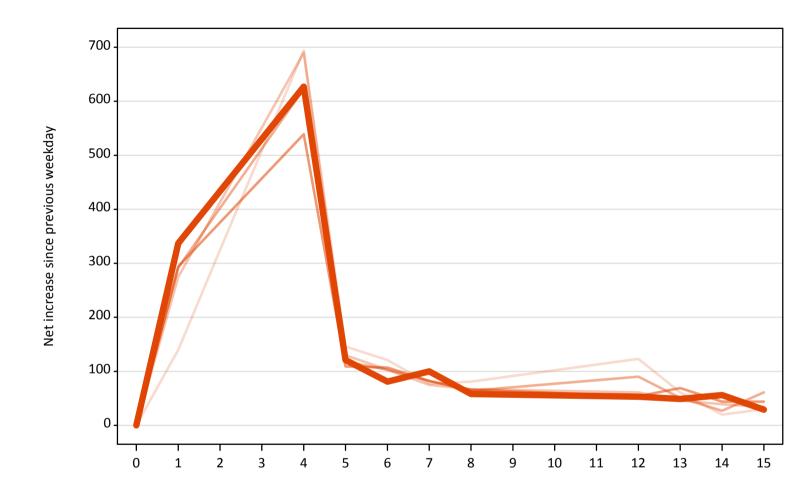

# A.20 Placed through Clearing only: Daily net change (from Wales)

A.21 Placed through Clearing only: Daily net change (from Wales)

Net increase since previous weekday (2019 cycle up to 15 days after A level results day)

| Applicant status, days since A level results day |    | 2015 | 2016 | 2017 | 2018 | 2019 |
|--------------------------------------------------|----|------|------|------|------|------|
| Placed through Clearing only                     | 0  | 0    | 0    | 0    | 0    | 0    |
|                                                  | 1  | 140  | 280  | 290  | 290  | 340  |
|                                                  | 4  | 690  | 690  | 620  | 540  | 630  |
|                                                  | 5  | 150  | 130  | 120  | 110  | 120  |
|                                                  | 6  | 120  | 100  | 100  | 110  | 80   |
|                                                  | 7  | 80   | 80   | 80   | 80   | 100  |
|                                                  | 8  | 80   | 70   | 60   | 70   | 60   |
|                                                  | 12 | 120  | 60   | 90   | 50   | 50   |
|                                                  | 13 | 60   | 50   | 50   | 70   | 50   |
|                                                  | 14 | 20   | 40   | 30   | 40   | 60   |
|                                                  | 15 | 30   | 30   | 60   | 40   | 30   |