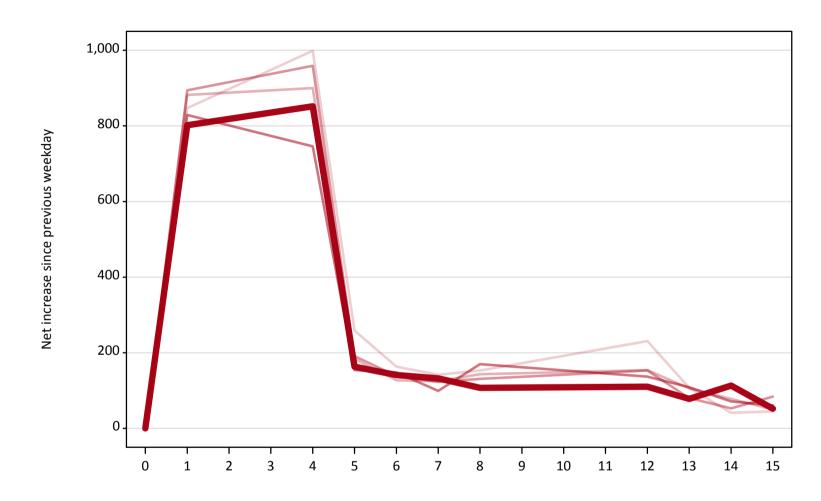

# A.18 All Placed: Daily net change (from Wales)

A.19 All Placed: Daily net change (from Wales)
Net increase since previous weekday (2019 cycle up to 15 days after A level results day)

| Applicant status, days | since A level results day | 2015  | 2016 | 2017 | 2018 | 2019 |
|------------------------|---------------------------|-------|------|------|------|------|
| All Placed             | 0                         | 0     | 0    | 0    | 0    | 0    |
|                        | 1                         | 850   | 880  | 890  | 830  | 800  |
|                        | 4                         | 1,000 | 900  | 960  | 750  | 850  |
|                        | 5                         | 260   | 180  | 190  | 150  | 160  |
|                        | 6                         | 160   | 130  | 140  | 150  | 140  |
|                        | 7                         | 140   | 130  | 120  | 100  | 130  |
|                        | 8                         | 150   | 140  | 130  | 170  | 110  |
|                        | 12                        | 230   | 150  | 150  | 140  | 110  |
|                        | 13                        | 110   | 110  | 80   | 110  | 80   |
|                        | 14                        | 40    | 80   | 50   | 70   | 110  |
|                        | 15                        | 50    | 50   | 80   | 60   | 50   |