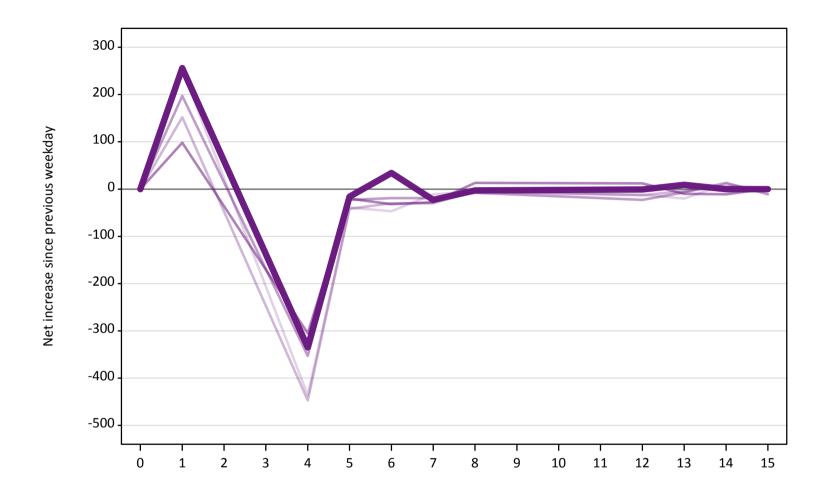

| Applicant status, days since A level results day |    | 2015 | 2016 | 2017 | 2018 | 2019 |
|--------------------------------------------------|----|------|------|------|------|------|
| Free to be placed in Clearing                    | 0  | 0    | 0    | 0    | 0    | 0    |
|                                                  | 1  | 250  | 150  | 200  | 100  | 260  |
|                                                  | 4  | -440 | -450 | -350 | -310 | -340 |
|                                                  | 5  | -40  | -40  | -20  | -20  | -20  |
|                                                  | 6  | -50  | -30  | -20  | -30  | 30   |
|                                                  | 7  | -10  | -30  | -20  | -30  | -20  |
|                                                  | 8  | -10  | -10  | -10  | 10   | 0    |
|                                                  | 12 | -10  | -10  | -20  | 10   | 0    |
|                                                  | 13 | -20  | 0    | -10  | -10  | 10   |
|                                                  | 14 | 10   | 10   | 10   | -10  | 0    |
|                                                  | 15 | 0    | 0    | -10  | 0    | 0    |