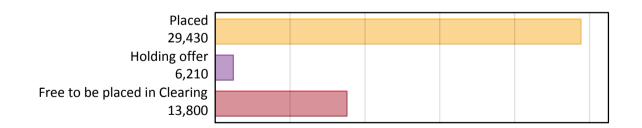

### A.1 Applicants by type and status from the EU - excluding UK, 2019 cycle

| Applicant type     | Status                        | 2019   |
|--------------------|-------------------------------|--------|
| Main scheme        | Placed (Clearing)             | 1,510  |
|                    | Placed (Adjustment)           | 20     |
|                    | Placed (Firm)                 | 23,980 |
|                    | Placed (Insurance)            | 2,160  |
|                    | Placed (Other)                | 1,300  |
|                    | Holding offer                 | 6,210  |
|                    | Free to be placed in Clearing | 13,800 |
| Direct to Clearing | Placed (Direct to Clearing)   | 460    |
|                    | Other (Direct to Clearing)    | 370    |
| All applicants     | Placed                        | 29,430 |

#### A.2 Summary of applicants who are placed, holding offers or free to be placed in Clearing (the EU - excluding UK)