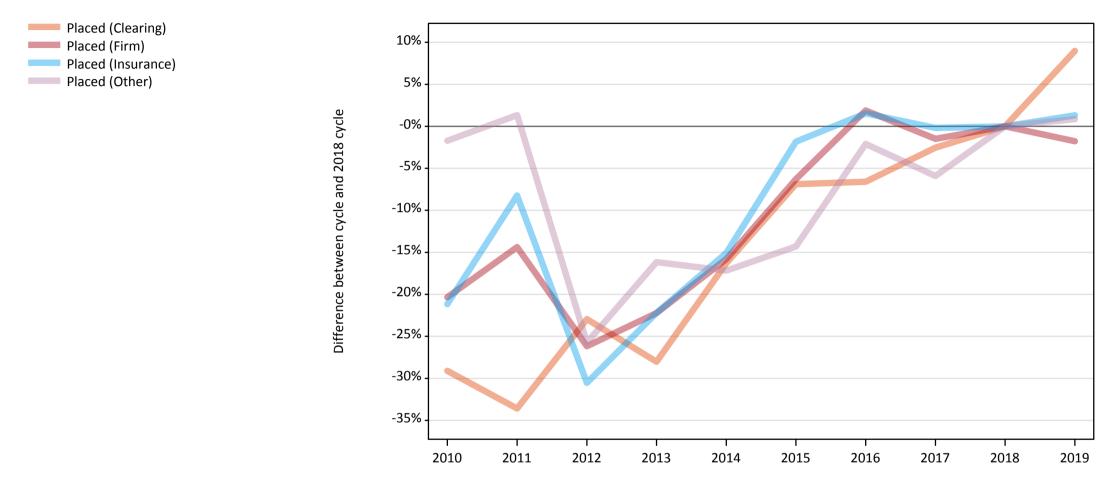

#### **A.6 Placed main scheme applicants from the EU - excluding UK: 15 days after A level results day** All Main scheme placed routes (excluding Adjustment): difference between cycle and 2018 cycle

### A.8 Placed main scheme applicants from the EU - excluding UK: 15 days after A level results day

All Main scheme placed routes (excluding Adjustment): difference between cycle and 2018 cycle

| Applicant type | Status             | 2010 | 2011 | 2012 | 2013 | 2014 | 2015 | 2016 | 2017 | 2018 | 2019 |
|----------------|--------------------|------|------|------|------|------|------|------|------|------|------|
| Main scheme    | Placed (Clearing)  | -29% | -34% | -23% | -28% | -16% | -7%  | -7%  | -3%  | 0%   | 9%   |
|                | Placed (Firm)      | -20% | -14% | -26% | -22% | -16% | -6%  | 2%   | -1%  | 0%   | -2%  |
|                | Placed (Insurance) | -21% | -8%  | -31% | -22% | -15% | -2%  | 2%   | -0%  | 0%   | 1%   |
|                | Placed (Other)     | -2%  | 1%   | -26% | -16% | -17% | -14% | -2%  | -6%  | 0%   | 1%   |