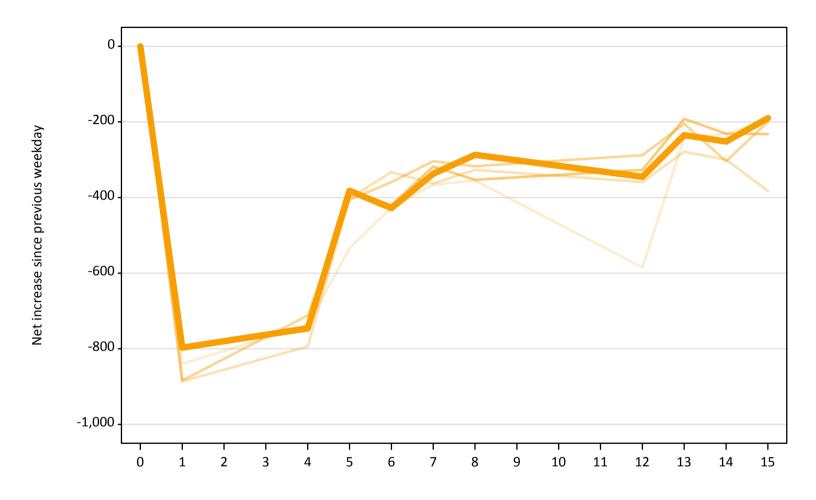

#### **A.22 Holding Offer: Daily net change (from the EU - excluding UK)** Net increase since previous weekday (2019 cycle up to 15 days after A level results day)

**A.23 Holding Offer: Daily net change (from the EU - excluding UK)** Net increase since previous weekday (2019 cycle up to 15 days after A level results day)

| Applicant status, days sir | ice A level results day | 2015 | 2016 | 2017 | 2018 | 2019 |
|----------------------------|-------------------------|------|------|------|------|------|
| Holding Offer              | 0                       | 0    | 0    | 0    | 0    | 0    |
|                            | 1                       | -840 | -890 | -880 | -800 | -800 |
|                            | 4                       | -740 | -790 | -710 | -750 | -750 |
|                            | 5                       | -530 | -400 | -410 | -380 | -380 |
|                            | 6                       | -430 | -330 | -360 | -420 | -430 |
|                            | 7                       | -370 | -360 | -300 | -320 | -340 |
|                            | 8                       | -360 | -330 | -320 | -350 | -290 |
|                            | 12                      | -590 | -360 | -290 | -330 | -350 |
|                            | 13                      | -240 | -280 | -210 | -190 | -240 |
|                            | 14                      | -230 | -300 | -300 | -230 | -250 |
|                            | 15                      | -200 | -380 | -200 | -230 | -190 |