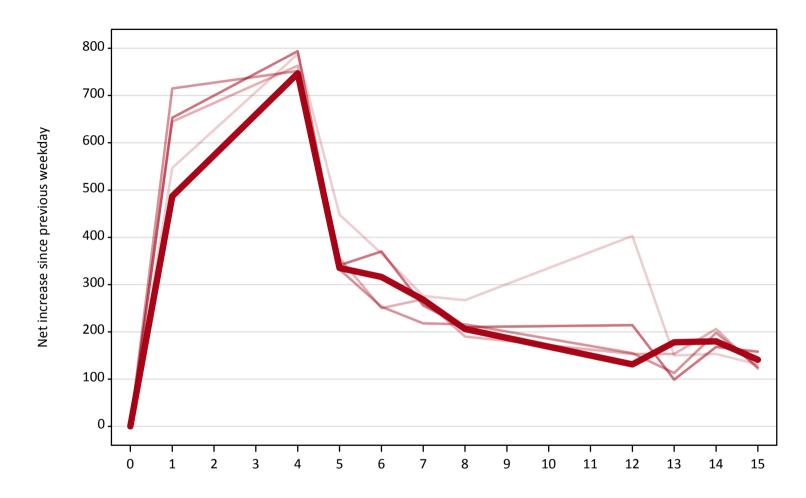

#### **A.20 Placed through Clearing only: Daily net change (from the EU - excluding UK)** Net increase since previous weekday (2019 cycle up to 15 days after A level results day)

**A.21 Placed through Clearing only: Daily net change (from the EU - excluding UK)** Net increase since previous weekday (2019 cycle up to 15 days after A level results day)

| Applicant status, days since A level results day |    | 2015 | 2016 | 2017 | 2018 | 2019 |
|--------------------------------------------------|----|------|------|------|------|------|
| Placed through Clearing only                     | 0  | 0    | 0    | 0    | 0    | 0    |
|                                                  | 1  | 70   | 120  | 150  | 150  | 170  |
|                                                  | 4  | 360  | 320  | 320  | 370  | 410  |
|                                                  | 5  | 140  | 150  | 120  | 150  | 170  |
|                                                  | 6  | 140  | 120  | 110  | 130  | 120  |
|                                                  | 7  | 100  | 90   | 90   | 90   | 100  |
|                                                  | 8  | 80   | 70   | 70   | 70   | 100  |
|                                                  | 12 | 140  | 60   | 60   | 80   | 60   |
|                                                  | 13 | 50   | 50   | 50   | 40   | 50   |
|                                                  | 14 | 60   | 60   | 50   | 60   | 50   |
|                                                  | 15 | 30   | 40   | 50   | 50   | 50   |