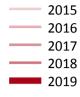

#### **A.18 All Placed: Daily net change (from the EU - excluding UK)** Net increase since previous weekday (2019 cycle up to 15 days after A level results day)

**A.19 All Placed: Daily net change (from the EU - excluding UK)** Net increase since previous weekday (2019 cycle up to 15 days after A level results day)

| Applicant status, days | since A level results day | 2015 | 2016 | 2017 | 2018 | 2019 |
|------------------------|---------------------------|------|------|------|------|------|
| All Placed             | 0                         | 0    | 0    | 0    | 0    | 0    |
|                        | 1                         | 550  | 650  | 720  | 650  | 490  |
|                        | 4                         | 790  | 760  | 750  | 790  | 750  |
|                        | 5                         | 450  | 360  | 330  | 340  | 340  |
|                        | 6                         | 370  | 250  | 250  | 370  | 320  |
|                        | 7                         | 280  | 270  | 220  | 260  | 270  |
|                        | 8                         | 270  | 190  | 220  | 210  | 210  |
|                        | 12                        | 400  | 150  | 160  | 210  | 130  |
|                        | 13                        | 150  | 150  | 110  | 100  | 180  |
|                        | 14                        | 150  | 210  | 200  | 170  | 180  |
|                        | 15                        | 130  | 120  | 130  | 160  | 140  |