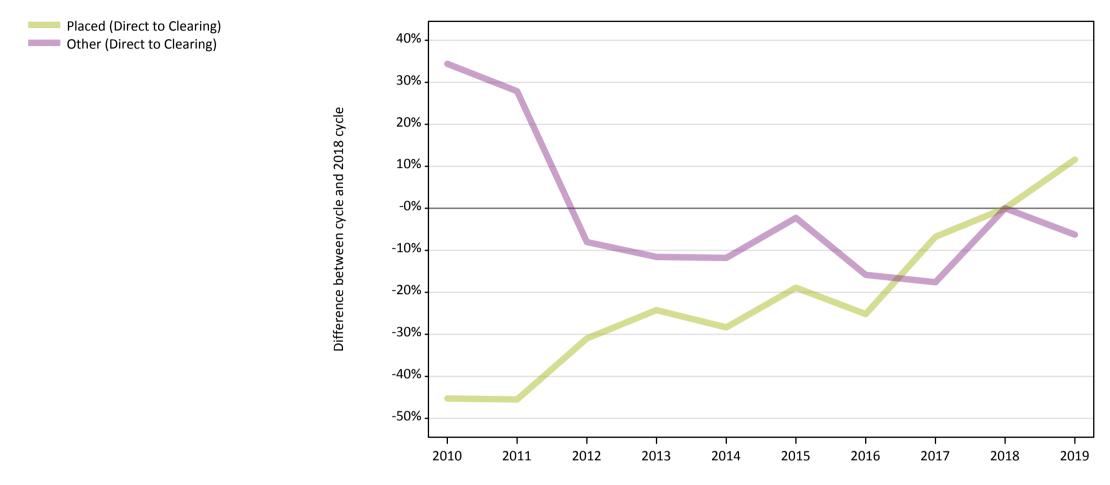

#### **A.15 Direct to Clearing applicants from the EU - excluding UK: 15 days after A level results day** Direct to Clearing: difference between cycle and 2018 cycle

### A.17 Direct to Clearing applicants from the EU - excluding UK: 15 days after A level results day

Direct to Clearing: difference between cycle and 2018 cycle

| Applicant type     | Status                      | 2010 | 2011 | 2012 | 2013 | 2014 | 2015 | 2016 | 2017 | 2018 | 2019 |
|--------------------|-----------------------------|------|------|------|------|------|------|------|------|------|------|
| Direct to Clearing | Placed (Direct to Clearing) | -45% | -46% | -31% | -24% | -28% | -19% | -25% | -7%  | 0%   | 12%  |
|                    | Other (Direct to Clearing)  | 34%  | 28%  | -8%  | -12% | -12% | -2%  | -16% | -18% | 0%   | -6%  |