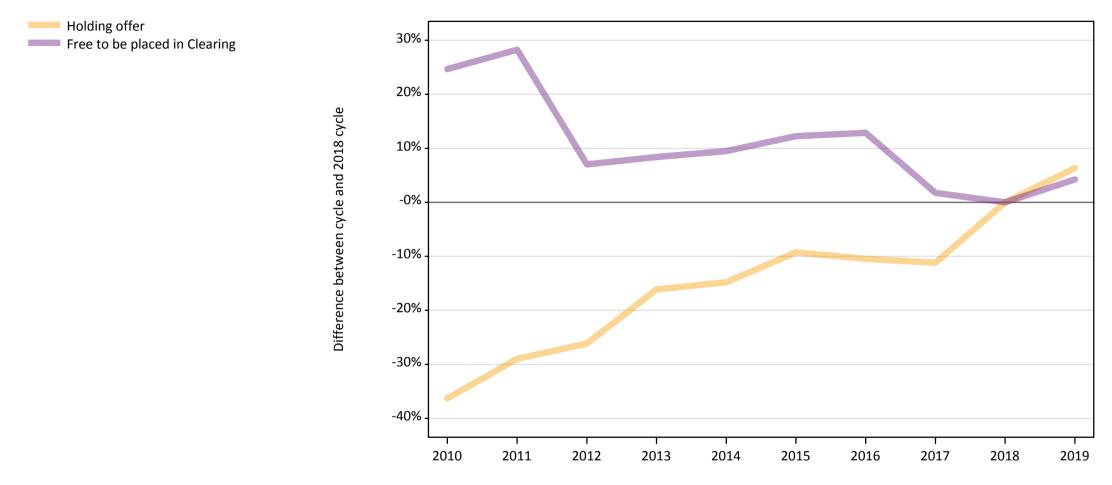

# **A.12** Main scheme applicants not currently placed from the EU - excluding UK: 15 days after A level results day Applicants in unplaced states: difference between cycle and 2018 cycle

### A.14 Main scheme applicants not currently placed from the EU - excluding UK: 15 days after A level results day

Applicants in unplaced states: difference between cycle and 2018 cycle

| Applicant type | Status                        | 2010 | 2011 | 2012 | 2013 | 2014 | 2015 | 2016 | 2017 | 2018 | 2019 |
|----------------|-------------------------------|------|------|------|------|------|------|------|------|------|------|
| Main scheme    | Holding offer                 | -36% | -29% | -26% | -16% | -15% | -9%  | -10% | -11% | 0%   | 6%   |
|                | Free to be placed in Clearing | 25%  | 28%  | 7%   | 8%   | 9%   | 12%  | 13%  | 2%   | 0%   | 4%   |