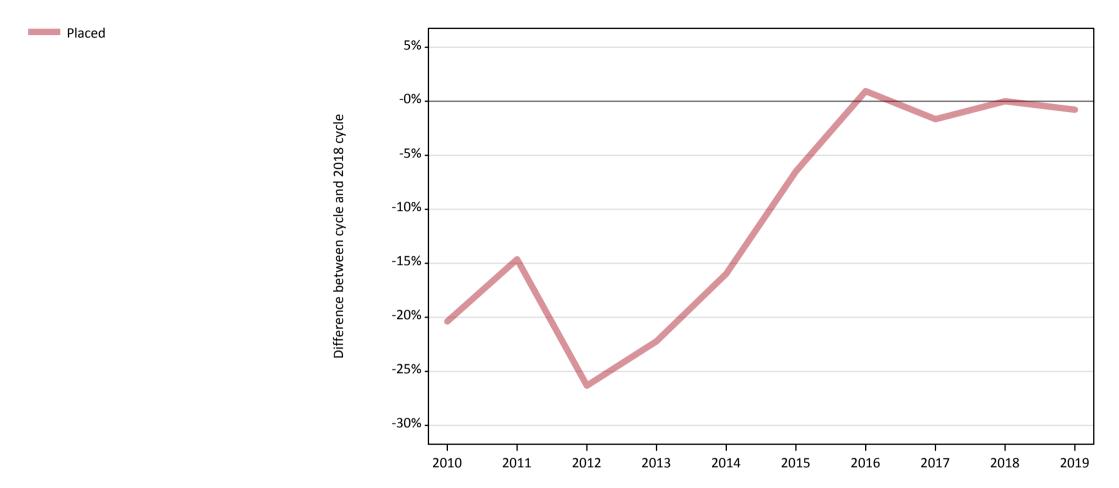

#### **A.3 All placed applicants from the EU - excluding UK: 15 days after A level results day** All placed applicants: difference between cycle and 2018 cycle

# A.5 All placed applicants from the EU - excluding UK: 15 days after A level results day

All placed applicants: difference between cycle and 2018 cycle

| Applicant type Status | 2010 | 2011 | 2012 | 2013 | 2014 | 2015 | 2016 | 2017 | 2018 | 2019 |
|-----------------------|------|------|------|------|------|------|------|------|------|------|
| All applicants Placed | -20% | -15% | -26% | -22% | -16% | -6%  | 1%   | -2%  | 0%   | -1%  |