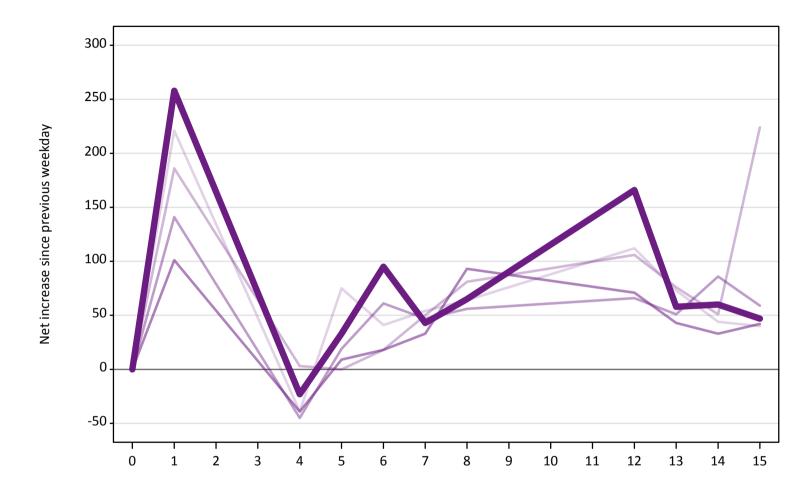

#### **A.24 Free to be placed in Clearing: Daily net change (from the EU - excluding UK)** Net increase since previous weekday (2019 cycle up to 15 days after A level results day)

**A.25 Free to be placed in Clearing: Daily net change (from the EU - excluding UK)** Net increase since previous weekday (2019 cycle up to 15 days after A level results day)

| Applicant status, days since A level results day |    | 2015 | 2016 | 2017 | 2018 | 2019 |
|--------------------------------------------------|----|------|------|------|------|------|
| Free to be placed in Clearing                    | 0  | 0    | 0    | 0    | 0    | 0    |
|                                                  | 1  | 220  | 190  | 140  | 100  | 260  |
|                                                  | 4  | -40  | 0    | -50  | -40  | -20  |
|                                                  | 5  | 80   | 0    | 20   | 10   | 30   |
|                                                  | 6  | 40   | 20   | 60   | 20   | 100  |
|                                                  | 7  | 50   | 50   | 50   | 30   | 40   |
|                                                  | 8  | 60   | 80   | 60   | 90   | 70   |
|                                                  | 12 | 110  | 110  | 70   | 70   | 170  |
|                                                  | 13 | 70   | 80   | 50   | 40   | 60   |
|                                                  | 14 | 40   | 50   | 90   | 30   | 60   |
|                                                  | 15 | 40   | 220  | 60   | 40   | 50   |