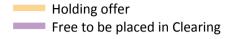

## AB.12 Main scheme applicants to nursing not currently placed from England: 15 days after A level results day

Applicants in unplaced states: difference between cycle and 2018 cycle

Note: The percentage change is not plotted in the above chart for groups with fewer than 30 unplaced applicants in any one cycle.

#### AB.14 Main scheme applicants to nursing not currently placed from England: 15 days after A level results day

Applicants in unplaced states: difference between cycle and 2018 cycle

| Applicant type | Status                        | 2010 | 2011 | 2012 | 2013 | 2014 | 2015 | 2016 | 2017 | 2018 | 2019 |
|----------------|-------------------------------|------|------|------|------|------|------|------|------|------|------|
| Main scheme    | Holding offer                 | -35% | -54% | -49% | -46% | -40% | -29% | -21% | -17% | 0%   | 11%  |
|                | Free to be placed in Clearing | 152% | 181% | 158% | 154% | 162% | 141% | 133% | 40%  | 0%   | -2%  |