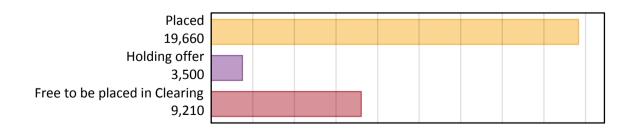

#### AB.1 Placed applicants to nursing from England, 2019 cycle

| Applicant type     | Status                        | 2019   |
|--------------------|-------------------------------|--------|
| Main scheme        | Placed (Clearing)             | 1,230  |
|                    | Placed (Adjustment)           | 10     |
|                    | Placed (Firm)                 | 16,520 |
|                    | Placed (Insurance)            | 460    |
|                    | Placed (Other)                | 990    |
|                    | Holding offer                 | 3,500  |
|                    | Free to be placed in Clearing | 9,210  |
| Direct to Clearing | Placed (Direct to Clearing)   | 440    |
|                    | Other (Direct to Clearing)    | 400    |
| All applicants     | Placed                        | 19,660 |