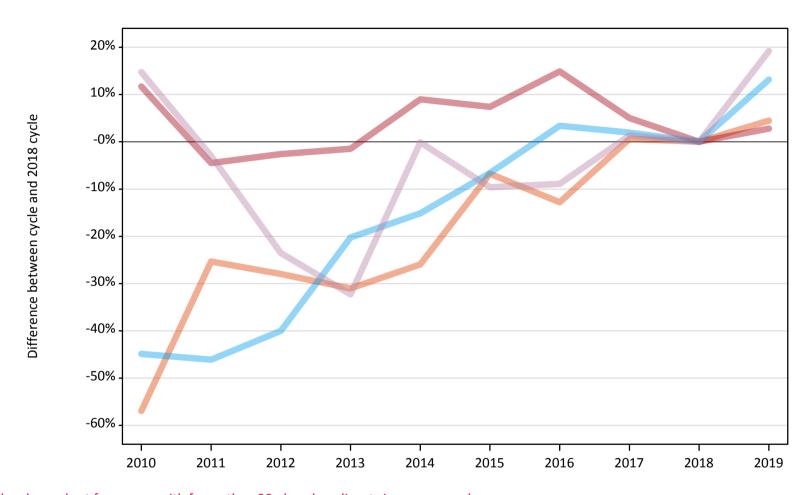

## AB.6 Placed main scheme applicants to nursing from England: 15 days after A level results day

All Main scheme placed routes (excluding Adjustment): difference between cycle and 2018 cycle

Note: The percentage change is not plotted in the above chart for groups with fewer than 30 placed applicants in any one cycle.

#### AB.8 Placed main scheme applicants to nursing from England: 15 days after A level results day

All Main scheme placed routes (excluding Adjustment): difference between cycle and 2018 cycle

| Applicant type | Status             | 2010 | 2011 | 2012 | 2013 | 2014 | 2015 | 2016 | 2017 | 2018 | 2019 |
|----------------|--------------------|------|------|------|------|------|------|------|------|------|------|
| Main scheme    | Placed (Clearing)  | -57% | -25% | -28% | -31% | -26% | -7%  | -13% | 1%   | 0%   | 4%   |
|                | Placed (Firm)      | 12%  | -4%  | -3%  | -1%  | 9%   | 7%   | 15%  | 5%   | 0%   | 3%   |
|                | Placed (Insurance) | -45% | -46% | -40% | -20% | -15% | -7%  | 3%   | 2%   | 0%   | 13%  |
|                | Placed (Other)     | 15%  | -3%  | -24% | -32% | -0%  | -10% | -9%  | 1%   | 0%   | 19%  |