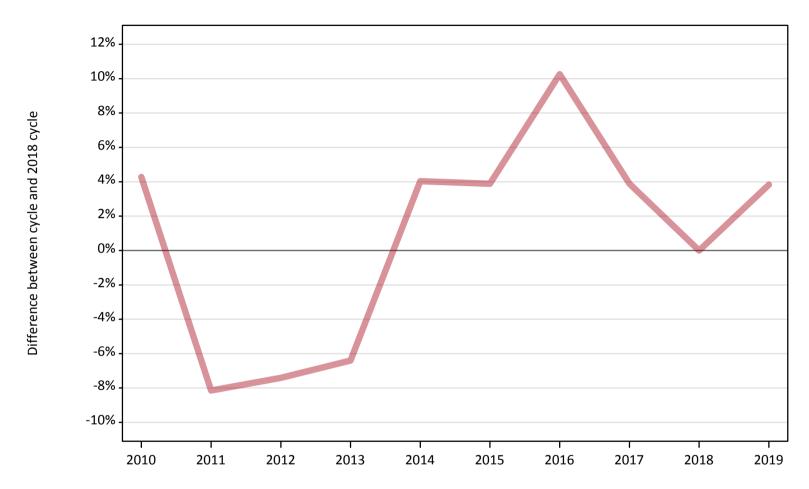

## AB.2 Summary of nursing applicants who are placed, holding offers or free to be placed in Clearing (England)

Placed applicants to nursing: difference between cycle and 2018 cycle

Note: The percentage change is not plotted in the above chart for groups with fewer than 30 placed applicants in any one cycle.

#### AB.5 Placed applicants to nursing from England: 15 days after A level results day

Placed applicants to nursing: difference between cycle and 2018 cycle

| Applicant type Status | 2010 | 2011 | 2012 | 2013 | 2014 | 2015 | 2016 | 2017 | 2018 | 2019 |
|-----------------------|------|------|------|------|------|------|------|------|------|------|
| All applicants Placed | 4%   | -8%  | -7%  | -6%  | 4%   | 4%   | 10%  | 4%   | 0%   | 4%   |