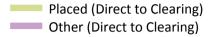

## AB.12 Main scheme applicants to nursing not currently placed from England: 15 days after A level results day

Applicants in unplaced states: difference between cycle and 2018 cycle

Note: The percentage change is not plotted in the above chart for groups with fewer than 30 unplaced applicants in any one cycle.

#### AB.14 Main scheme applicants to nursing not currently placed from England: 15 days after A level results day

Applicants in unplaced states: difference between cycle and 2018 cycle

| Applicant type | Status                        | 2010 | 2011 | 2012 | 2013 | 2014 | 2015 | 2016 | 2017 | 2018 | 2019 |
|----------------|-------------------------------|------|------|------|------|------|------|------|------|------|------|
| Main scheme    | Holding offer                 | -35% | -54% | -49% | -46% | -40% | -29% | -21% | -17% | 0%   | 11%  |
|                | Free to be placed in Clearing | 152% | 181% | 158% | 154% | 162% | 141% | 133% | 40%  | 0%   | -2%  |