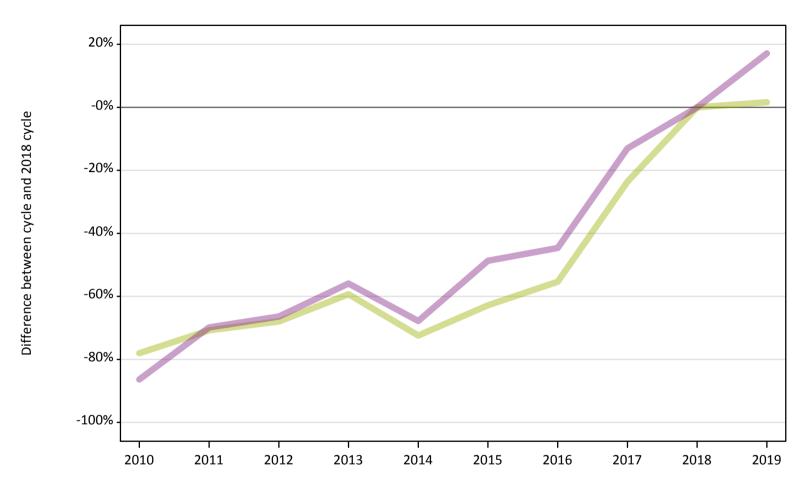

Note: The percentage change is not recorded in the above table for groups with fewer than 10 unplaced applicants in that cycle or in the 2018 cycle.

Direct to Clearing: difference between cycle and 2018 cycle

#### AB.16 Direct to Clearing applicants from England: 15 days after A level results day

Direct to Clearing 15 days after A level results day

| Applicant type     | Status                      | 2010 | 2011 | 2012 | 2013 | 2014 | 2015 | 2016 | 2017 | 2018 | 2019 |
|--------------------|-----------------------------|------|------|------|------|------|------|------|------|------|------|
| Direct to Clearing | Placed (Direct to Clearing) | 90   | 130  | 140  | 170  | 120  | 160  | 190  | 330  | 430  | 440  |
|                    | Other (Direct to Clearing)  | 50   | 100  | 120  | 150  | 110  | 180  | 190  | 300  | 350  | 400  |

#### AB.17 Direct to Clearing applicants from England: 15 days after A level results day

Direct to Clearing: difference between cycle and 2018 cycle

| Applicant type     | Status                      | 2010 | 2011 | 2012 | 2013 | 2014 | 2015 | 2016 | 2017 | 2018 | 2019 |
|--------------------|-----------------------------|------|------|------|------|------|------|------|------|------|------|
| Direct to Clearing | Placed (Direct to Clearing) | -78% | -71% | -68% | -59% | -72% | -63% | -55% | -24% | 0%   | 2%   |
|                    | Other (Direct to Clearing)  | -86% | -70% | -66% | -56% | -68% | -49% | -45% | -13% | 0%   | 17%  |